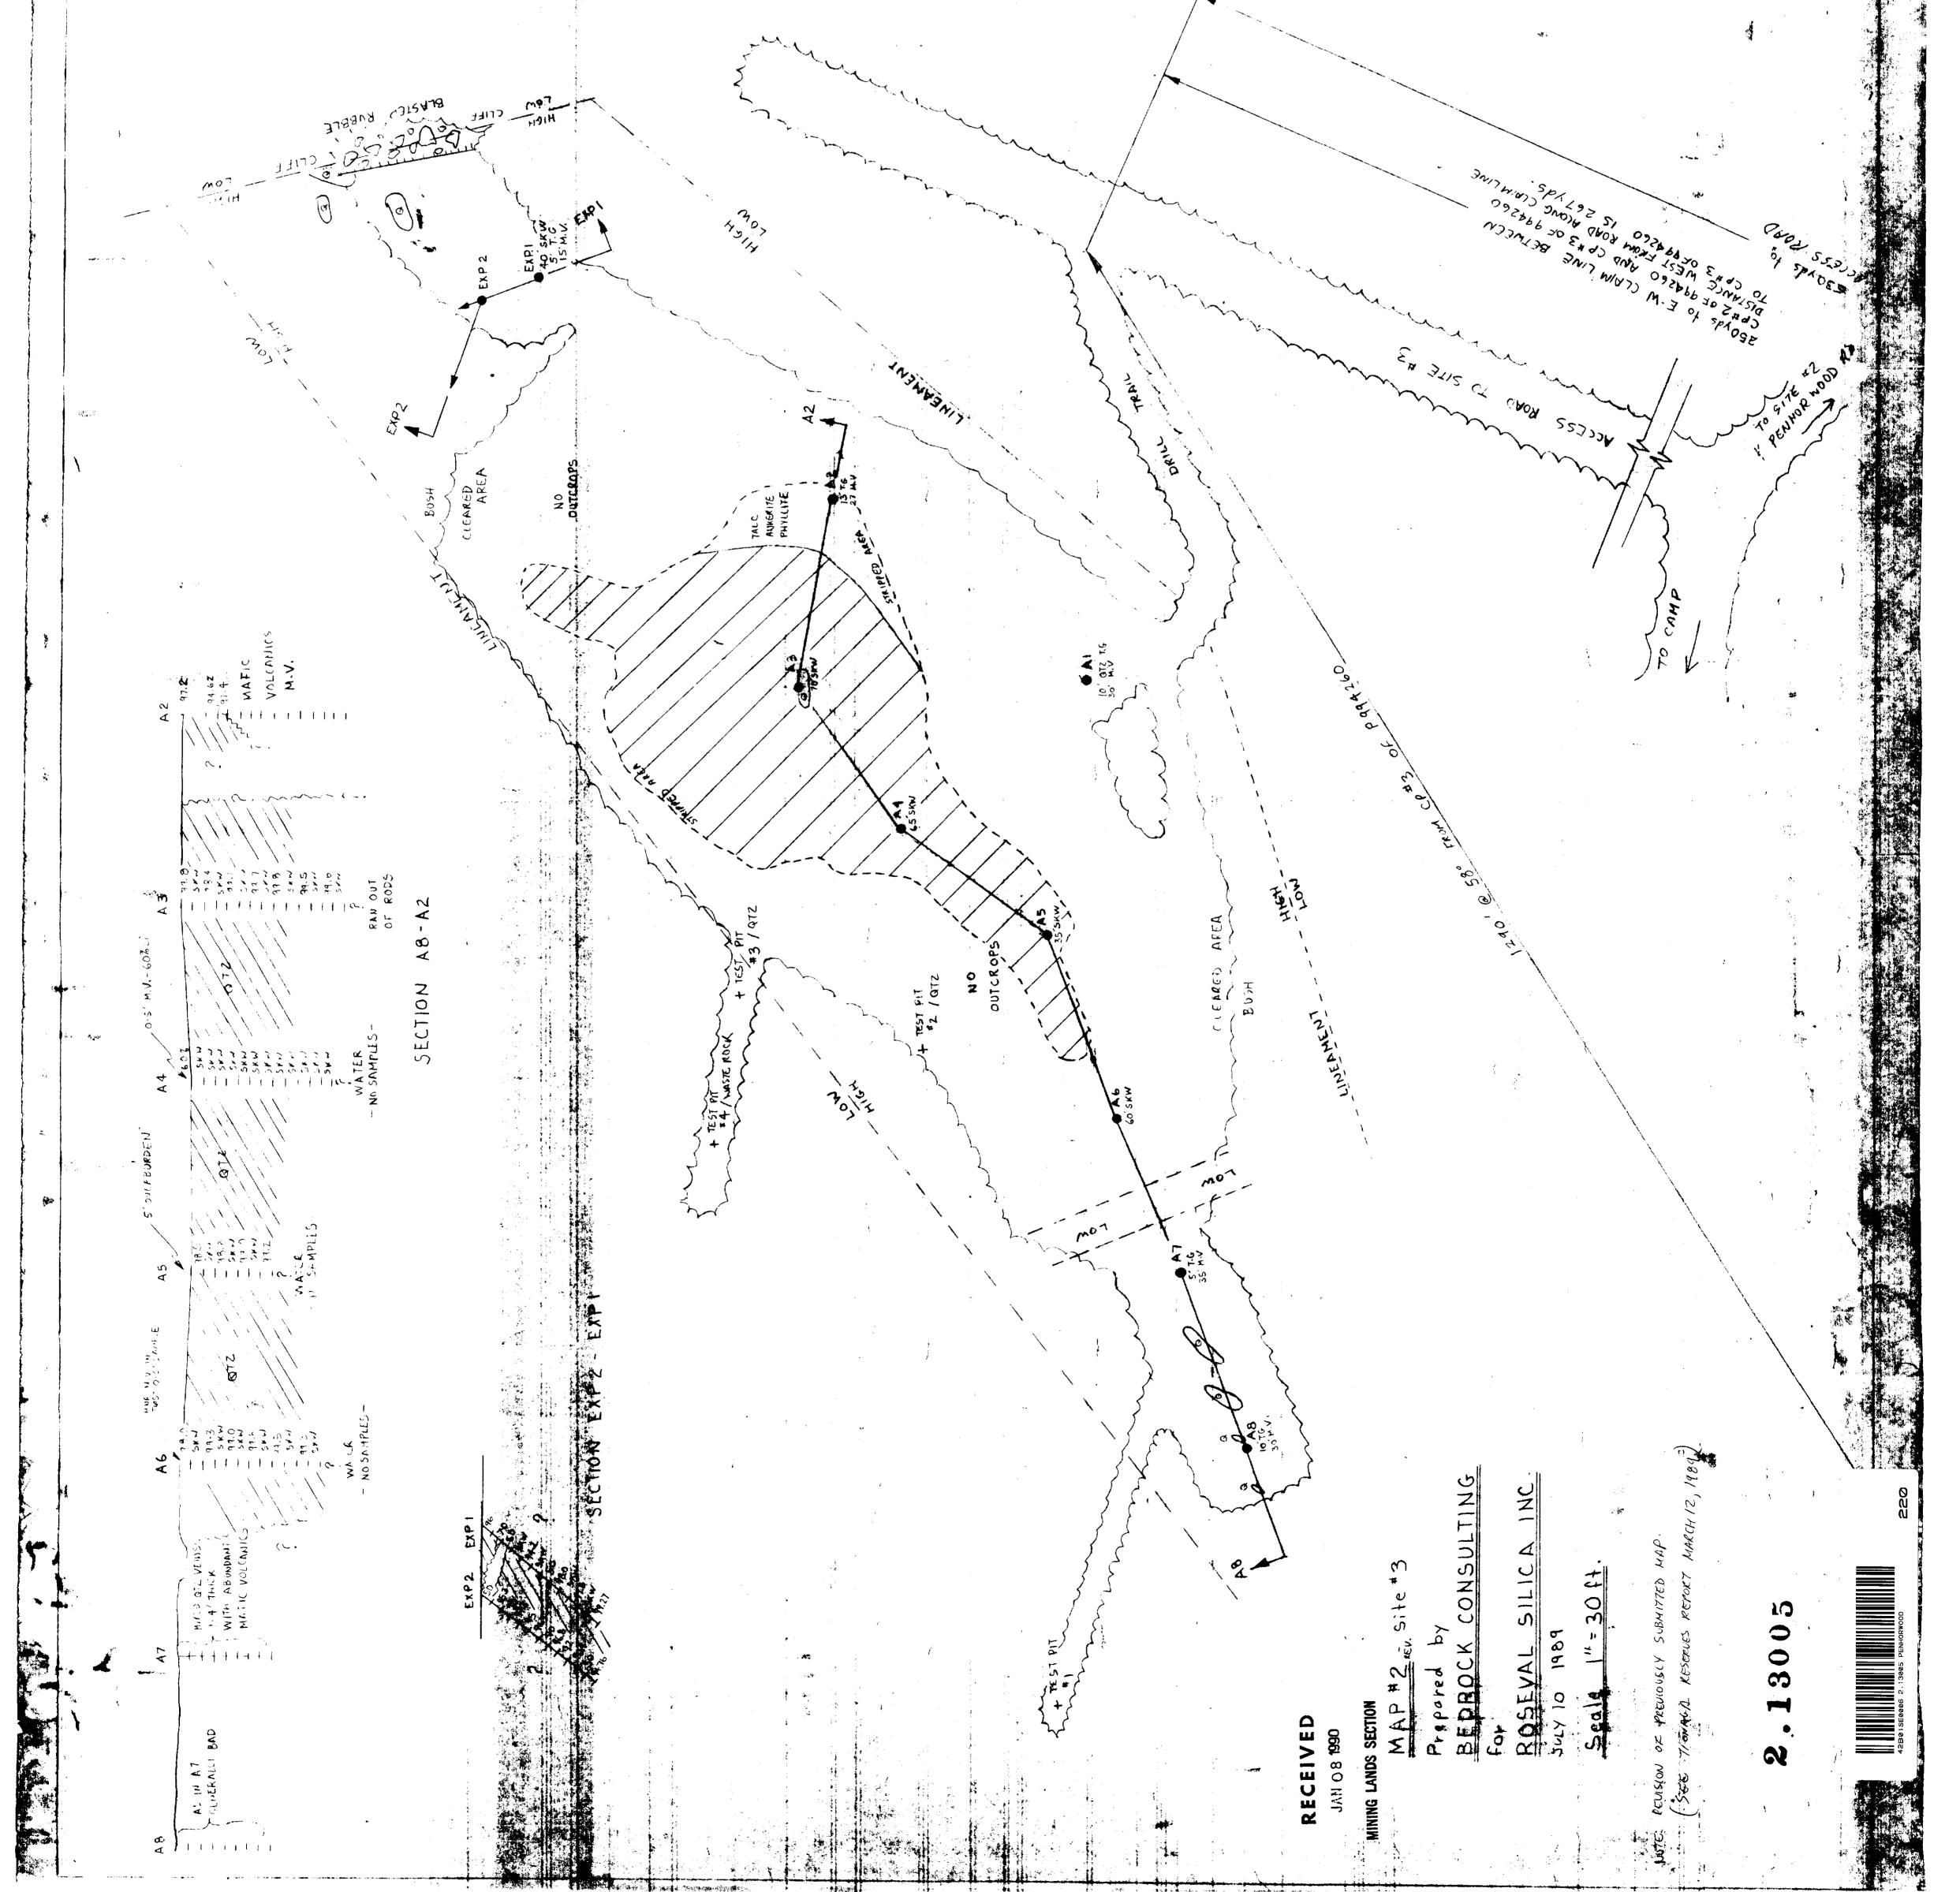

## July 10, 1989

The following report gives a brief description of the recent stripping at site #3 and 2(a) as shown on the attached maps #1 and #2.

#### SITE #3

いまたあたい かんちい ちかい とうし して 戸村 たいいちかいちょうい かって 市場をして

niñ is

語を要わり

At site #3, six days of slashing and stripping was undertaken by the contractor Claude Caron of Timmins. Two equipment operators using a small bulldozer and a trackhoe along with a slasher were assigned to this operation.

Stripping was initiated near hole A3 and progessed northward until the quartz bedrock started dipping below about 7' of overburden, stripping was halted here despite the lack of a contact. Continuing stripping to the south and southeast revealed a contact with a greenish grey talc-ankerite phyllite containing parallel 1' - 3' wide veins of quartz. (This phyllitic rock type bore a resemblance with that encountered in the stripped area of site #1 - see assessment file information for claim #P984379, Penhorwood township.) This was the widest area stripped representing a width of quartz at least 90' wide.

Stripping continued to the east and west with more quartz being encountered in both these directions. Excessive pile up of overburden and limited time prevented more extensive stripping.

Test pits #2, 3 and 4 were dug to determine the possible extent of the quartz. Quartz with a brown surface stain was encountered in pit #2 and quartz with some waste rock was found in pit #3. In pit #4 an undetermined waste rock was encountered. Pit #1 was dug on the basis of some quartz outcrops which later proved to be loose float. No quartz appeared to be present in this pit although solid bedrock was not reached.

It should be mentioned that prior to stripping a crude survey of the area was undertaken with a prototype digital GDD Beep Mat purchased by Bedrock Consulting. This instrument was able to discriminate quartz bedrock underlain by up to 3' of overburden and was useful to indicate the area of intended stripping and helped define the nature and location of the quartz contact. Blue ribbons marking the extent of the quartz as indicated by the instrument readings matched the actual contacts and the abruptness in the change of the readings indicated the sharpness of the contact.

The apparent quality of quartz encountered was very good (suitable for the production of silicon metal). Occasional discrete inclusions of dark green to rusty coloured talc-ankerite were oberserved ranging in size from 6" x 6" to a rare maximum 1' x 10'. These inclusions seemed to be arranged along a trend parallel to the strike of the quartz body. Minor surface films of orange brown staining were frequently encountered on the surface exposures of the quartz.

Based on the maximum width stripped (90' width of quartz), the length of quartz exposed - assuming continuity to hole A6 (270' length of quartz) and the results of a drill program (60' depth of quartz), we can assume a volume of 54,000 m<sup>3</sup> or 143,000 tonnes of quartz. This is about the maximum predicted size of the body as stated in the March 12 report. As this body is still open to the north and at depth, and the termination of the east and west boundaries have not yet been located, the possibility of additional reserves are very good.

A deeper drill program with holes at 24' centres would be adequate to give drill proven tonnes of quartz over the area of quartz exposure.