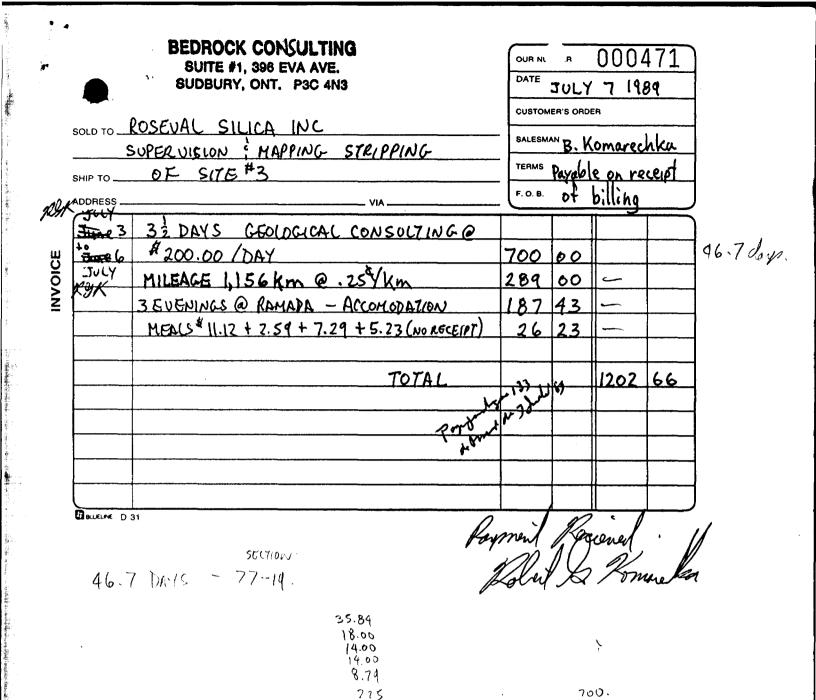

#### SITE #3

いまたあたい かんちい ちかい とうし して 戸村 たいいちかいちょうい かって 市場をして

niñ is

語を要わり

At site #3, six days of slashing and stripping was undertaken by the contractor Claude Caron of Timmins. Two equipment operators using a small bulldozer and a trackhoe along with a slasher were assigned to this operation.

Stripping was initiated near hole A3 and progessed northward until the quartz bedrock started dipping below about 7' of overburden, stripping was halted here despite the lack of a contact. Continuing stripping to the south and southeast revealed a contact with a greenish grey talc-ankerite phyllite containing parallel 1' - 3' wide veins of quartz. (This phyllitic rock type bore a resemblance with that encountered in the stripped area of site #1 - see assessment file information for claim #P984379, Penhorwood township.) This was the widest area stripped representing a width of quartz at least 90' wide.

Stripping continued to the east and west with more quartz being encountered in both these directions. Excessive pile up of overburden and limited time prevented more extensive stripping.

Test pits #2, 3 and 4 were dug to determine the possible extent of the quartz. Quartz with a brown surface stain was encountered in pit #2 and quartz with some waste rock was found in pit #3. In pit #4 an undetermined waste rock was encountered. Pit #1 was dug on the basis of some quartz outcrops which later proved to be loose float. No quartz appeared to be present in this pit although solid bedrock was not reached.

It should be mentioned that prior to stripping a crude survey of the area was undertaken with a prototype digital GDD Beep Mat purchased by Bedrock Consulting. This instrument was able to discriminate quartz bedrock underlain by up to 3' of overburden and was useful to indicate the area of intended stripping and helped define the nature and location of the quartz contact. Blue ribbons marking the extent of the quartz as indicated by the instrument readings matched the actual contacts and the abruptness in the change of the readings indicated the sharpness of the contact.

The apparent quality of quartz encountered was very good (suitable for the production of silicon metal). Occasional discrete inclusions of dark green to rusty coloured talc-ankerite were oberserved ranging in size from 6" x 6" to a rare maximum 1' x 10'. These inclusions seemed to be arranged along a trend parallel to the strike of the quartz body. Minor surface films of orange brown staining were frequently encountered on the surface exposures of the quartz.

Based on the maximum width stripped (90' width of quartz), the length of quartz exposed - assuming continuity to hole A6 (270' length of quartz) and the results of a drill program (60' depth of quartz), we can assume a volume of 54,000 m<sup>3</sup> or 143,000 tonnes of quartz. This is about the maximum predicted size of the body as stated in the March 12 report. As this body is still open to the north and at depth, and the termination of the east and west boundaries have not yet been located, the possibility of additional reserves are very good.