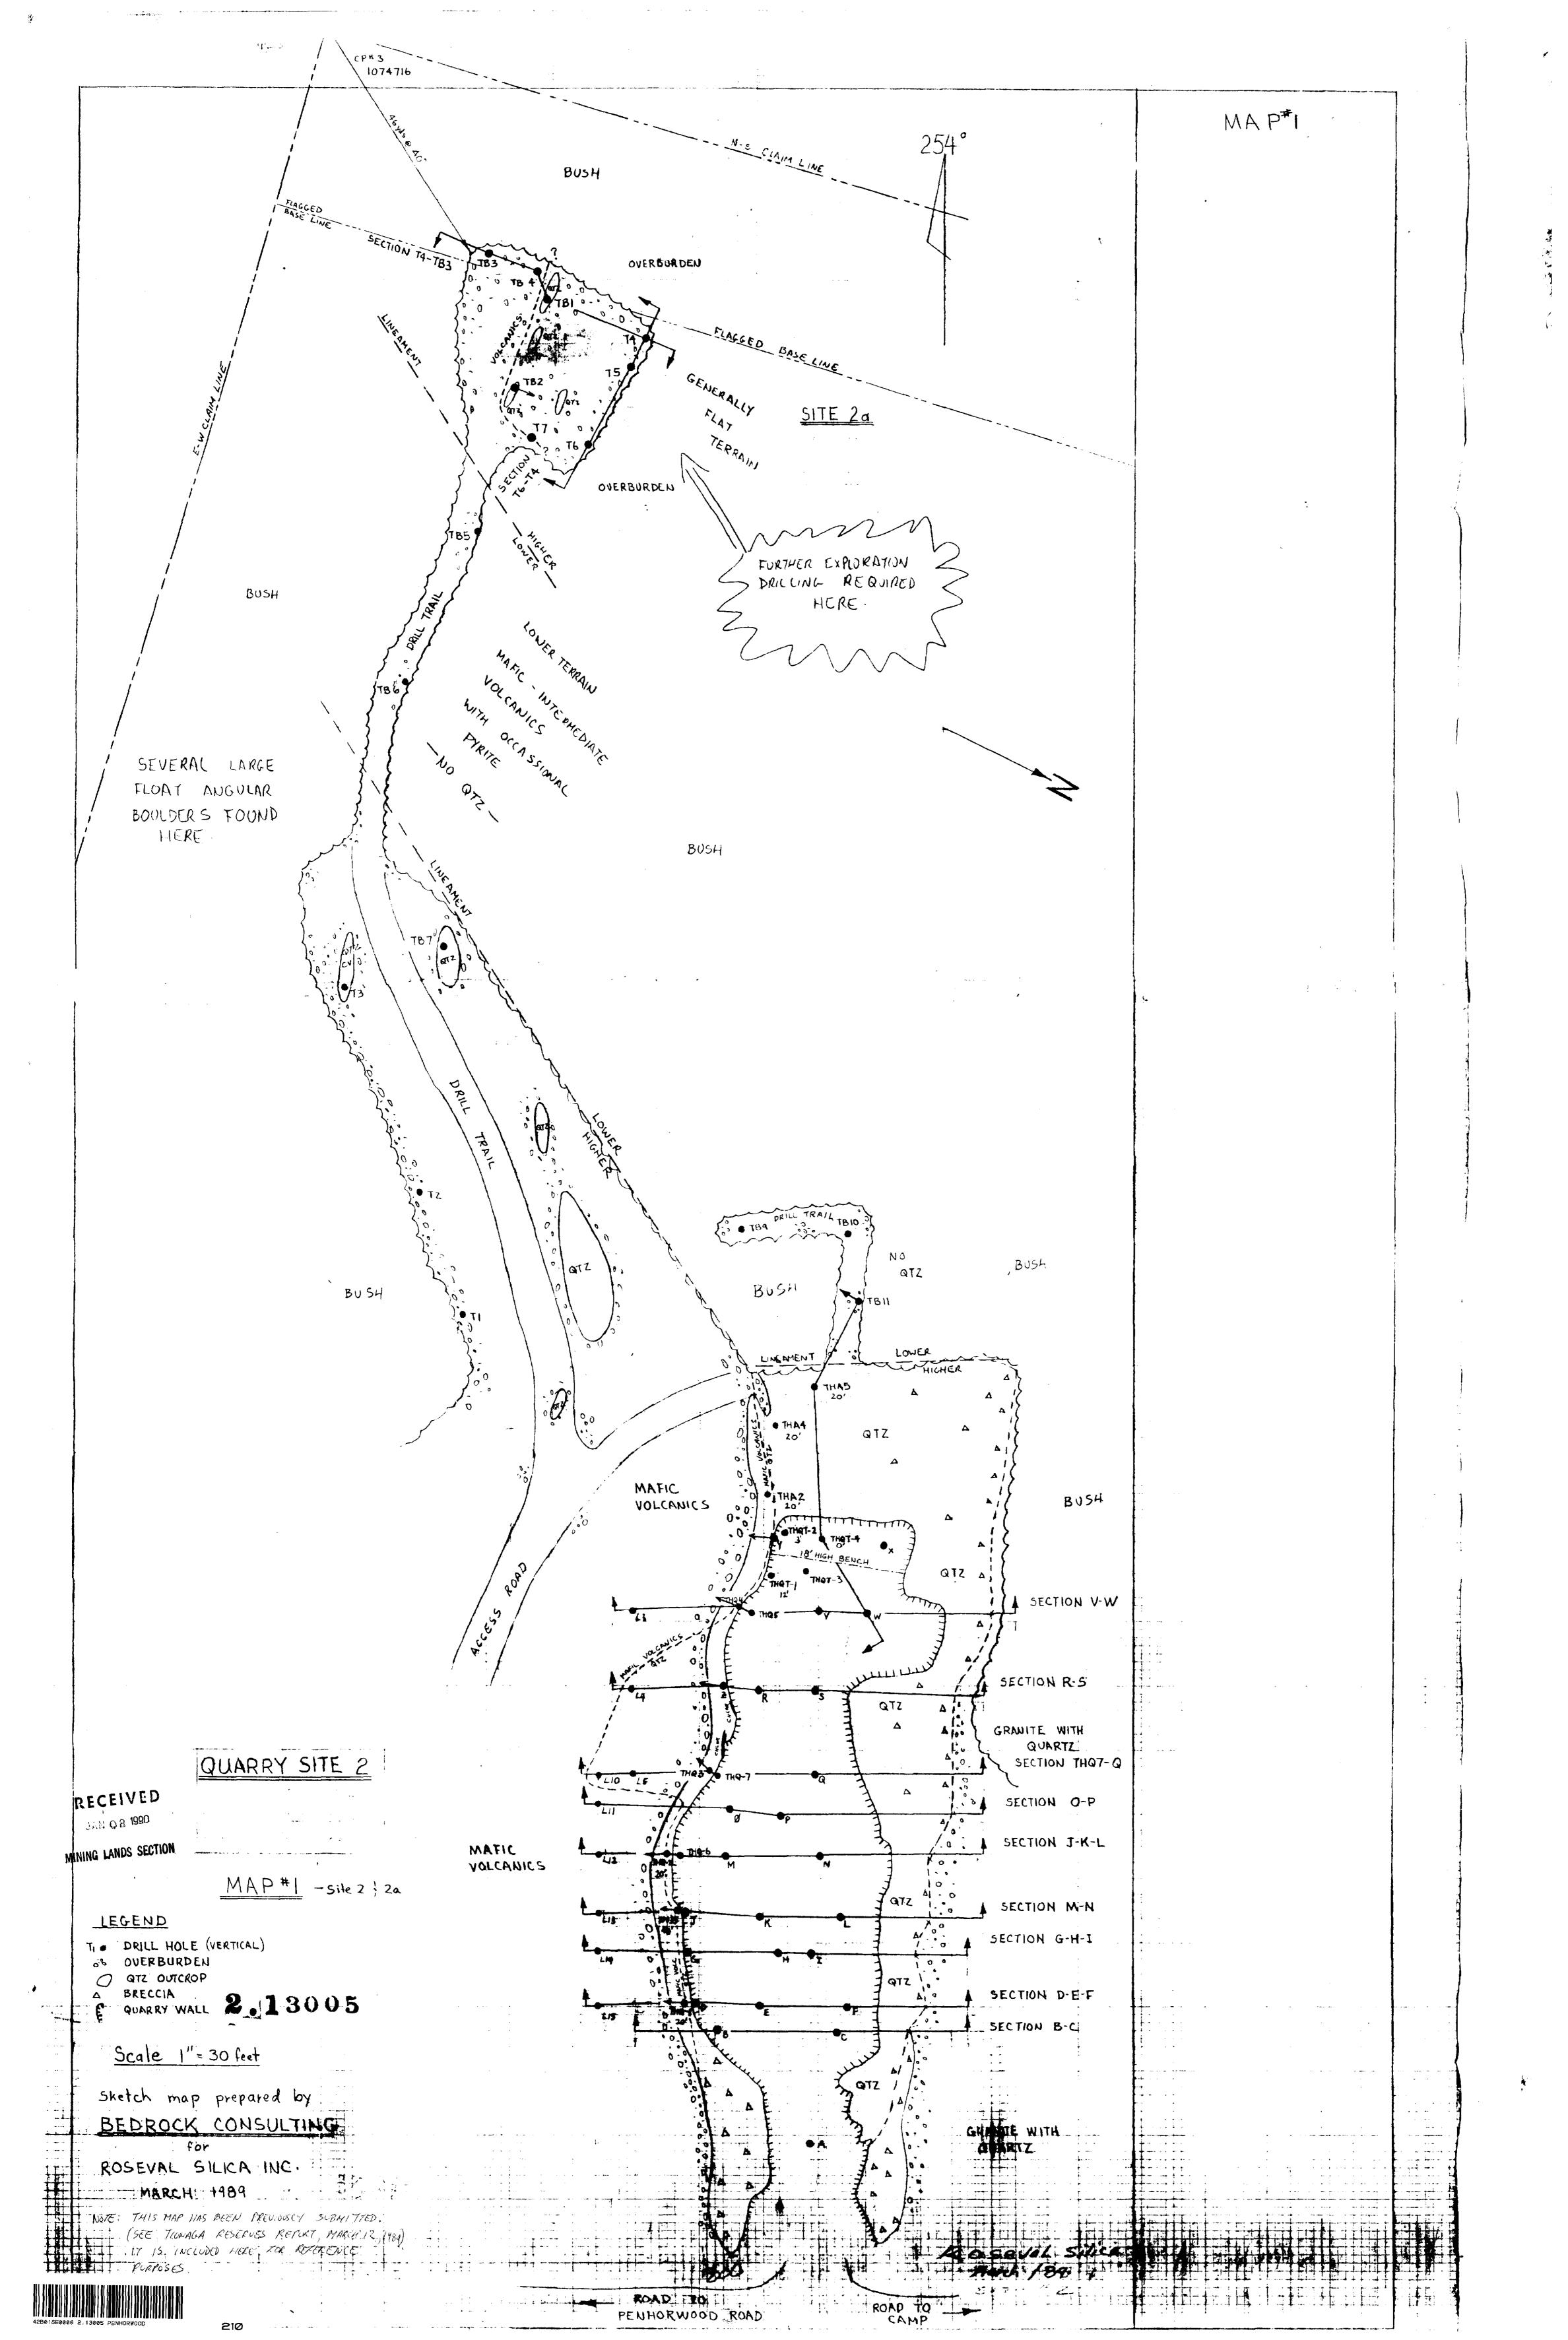

## July 10, 1989

The following report gives a brief description of the recent stripping at site #3 and 2(a) as shown on the attached maps #1 and #2.

#### SITE 2(a)

いたまたい

かられた アート・ション

くないである

- いうしいかったいますのあるとないないないないでものなってものなってものないますの

「「「「「「」」」」」」「「「「」」」」」」

A very limited one day stripping program was carried out on site 2(a). A report from Gaetan Lavallee indicated that quartz of unknown quality was encountered over an area  $100' \times 200' - 300'$  as determined by two trenches 5 to 6' deep at right angles to each other. It is quite possible that site 2(a) could be an extension of site 2.

If an assumption is made of a quartz depth of 45' (as indicated by the nearest set of drill holes - see March 12 Reserves report) over an area of 20,000 ft<sup>2</sup> the volume of quartz would be 32,620 m<sup>3</sup> or 86,575 tonnes. These possible reserves could be proven again by further stripping and drilling at 24' centres. These reserves would be in addition to those drill indicated reserves reported in the March 12 Reserves report. Further reserves at site 2(a) are also possible.