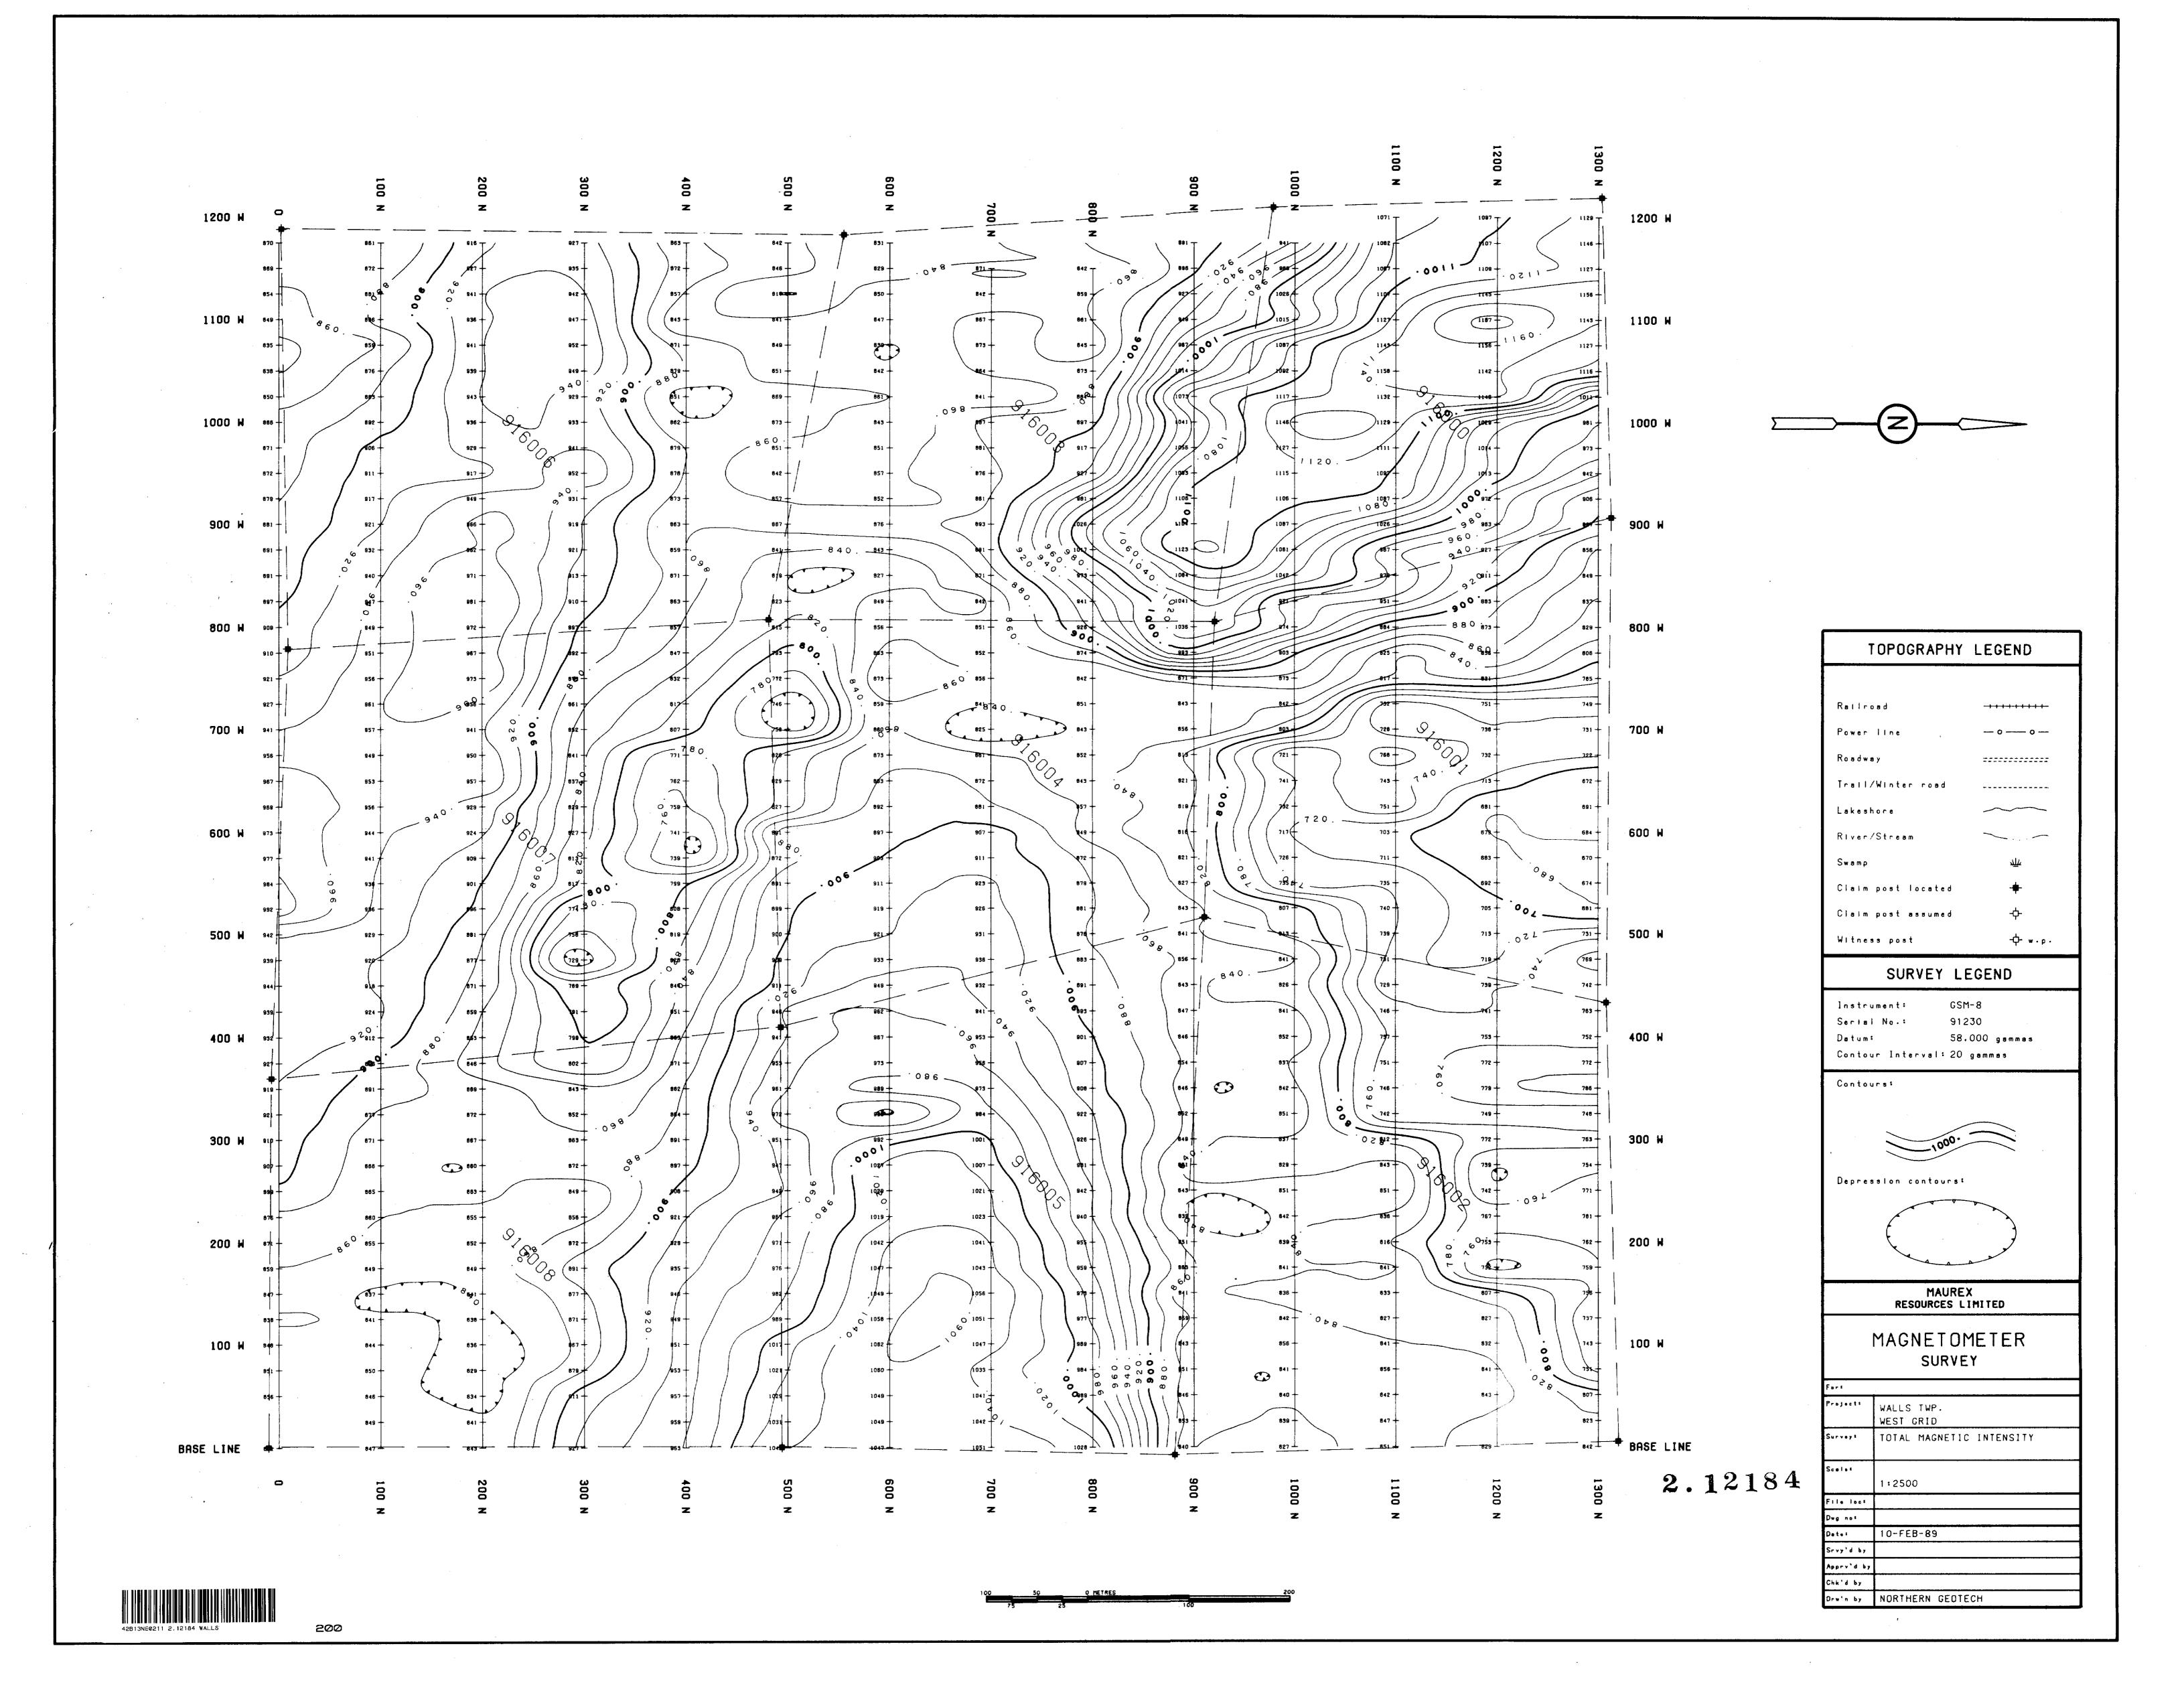

# INTRODUCTION

A Magnetometer survey was conducted on the Walls township property of Maurex Resources Limited. The property consists of two blocks, one of 9 claims (West grid) and one of 12 claims (East grid).

The magnetometer survey was conducted by Michael Tremblay in November and December of 1988. The research was done by Michael Tremblay and the maps and subsequent report done by Steve Walasek in February, 1989.

# PROPERTY LOCATION

The property is located in Walls township, District of Cochrane, Ontario, approximately 80 Kilometers due south of Hearst.

Access to the property is from Hearst by way of the Caithness road to the Levesque Lumber Camp in Minnipuka township. From there the Goat River road is followed to the Boomerang river which crosses the property. (See figures 1 & 2)