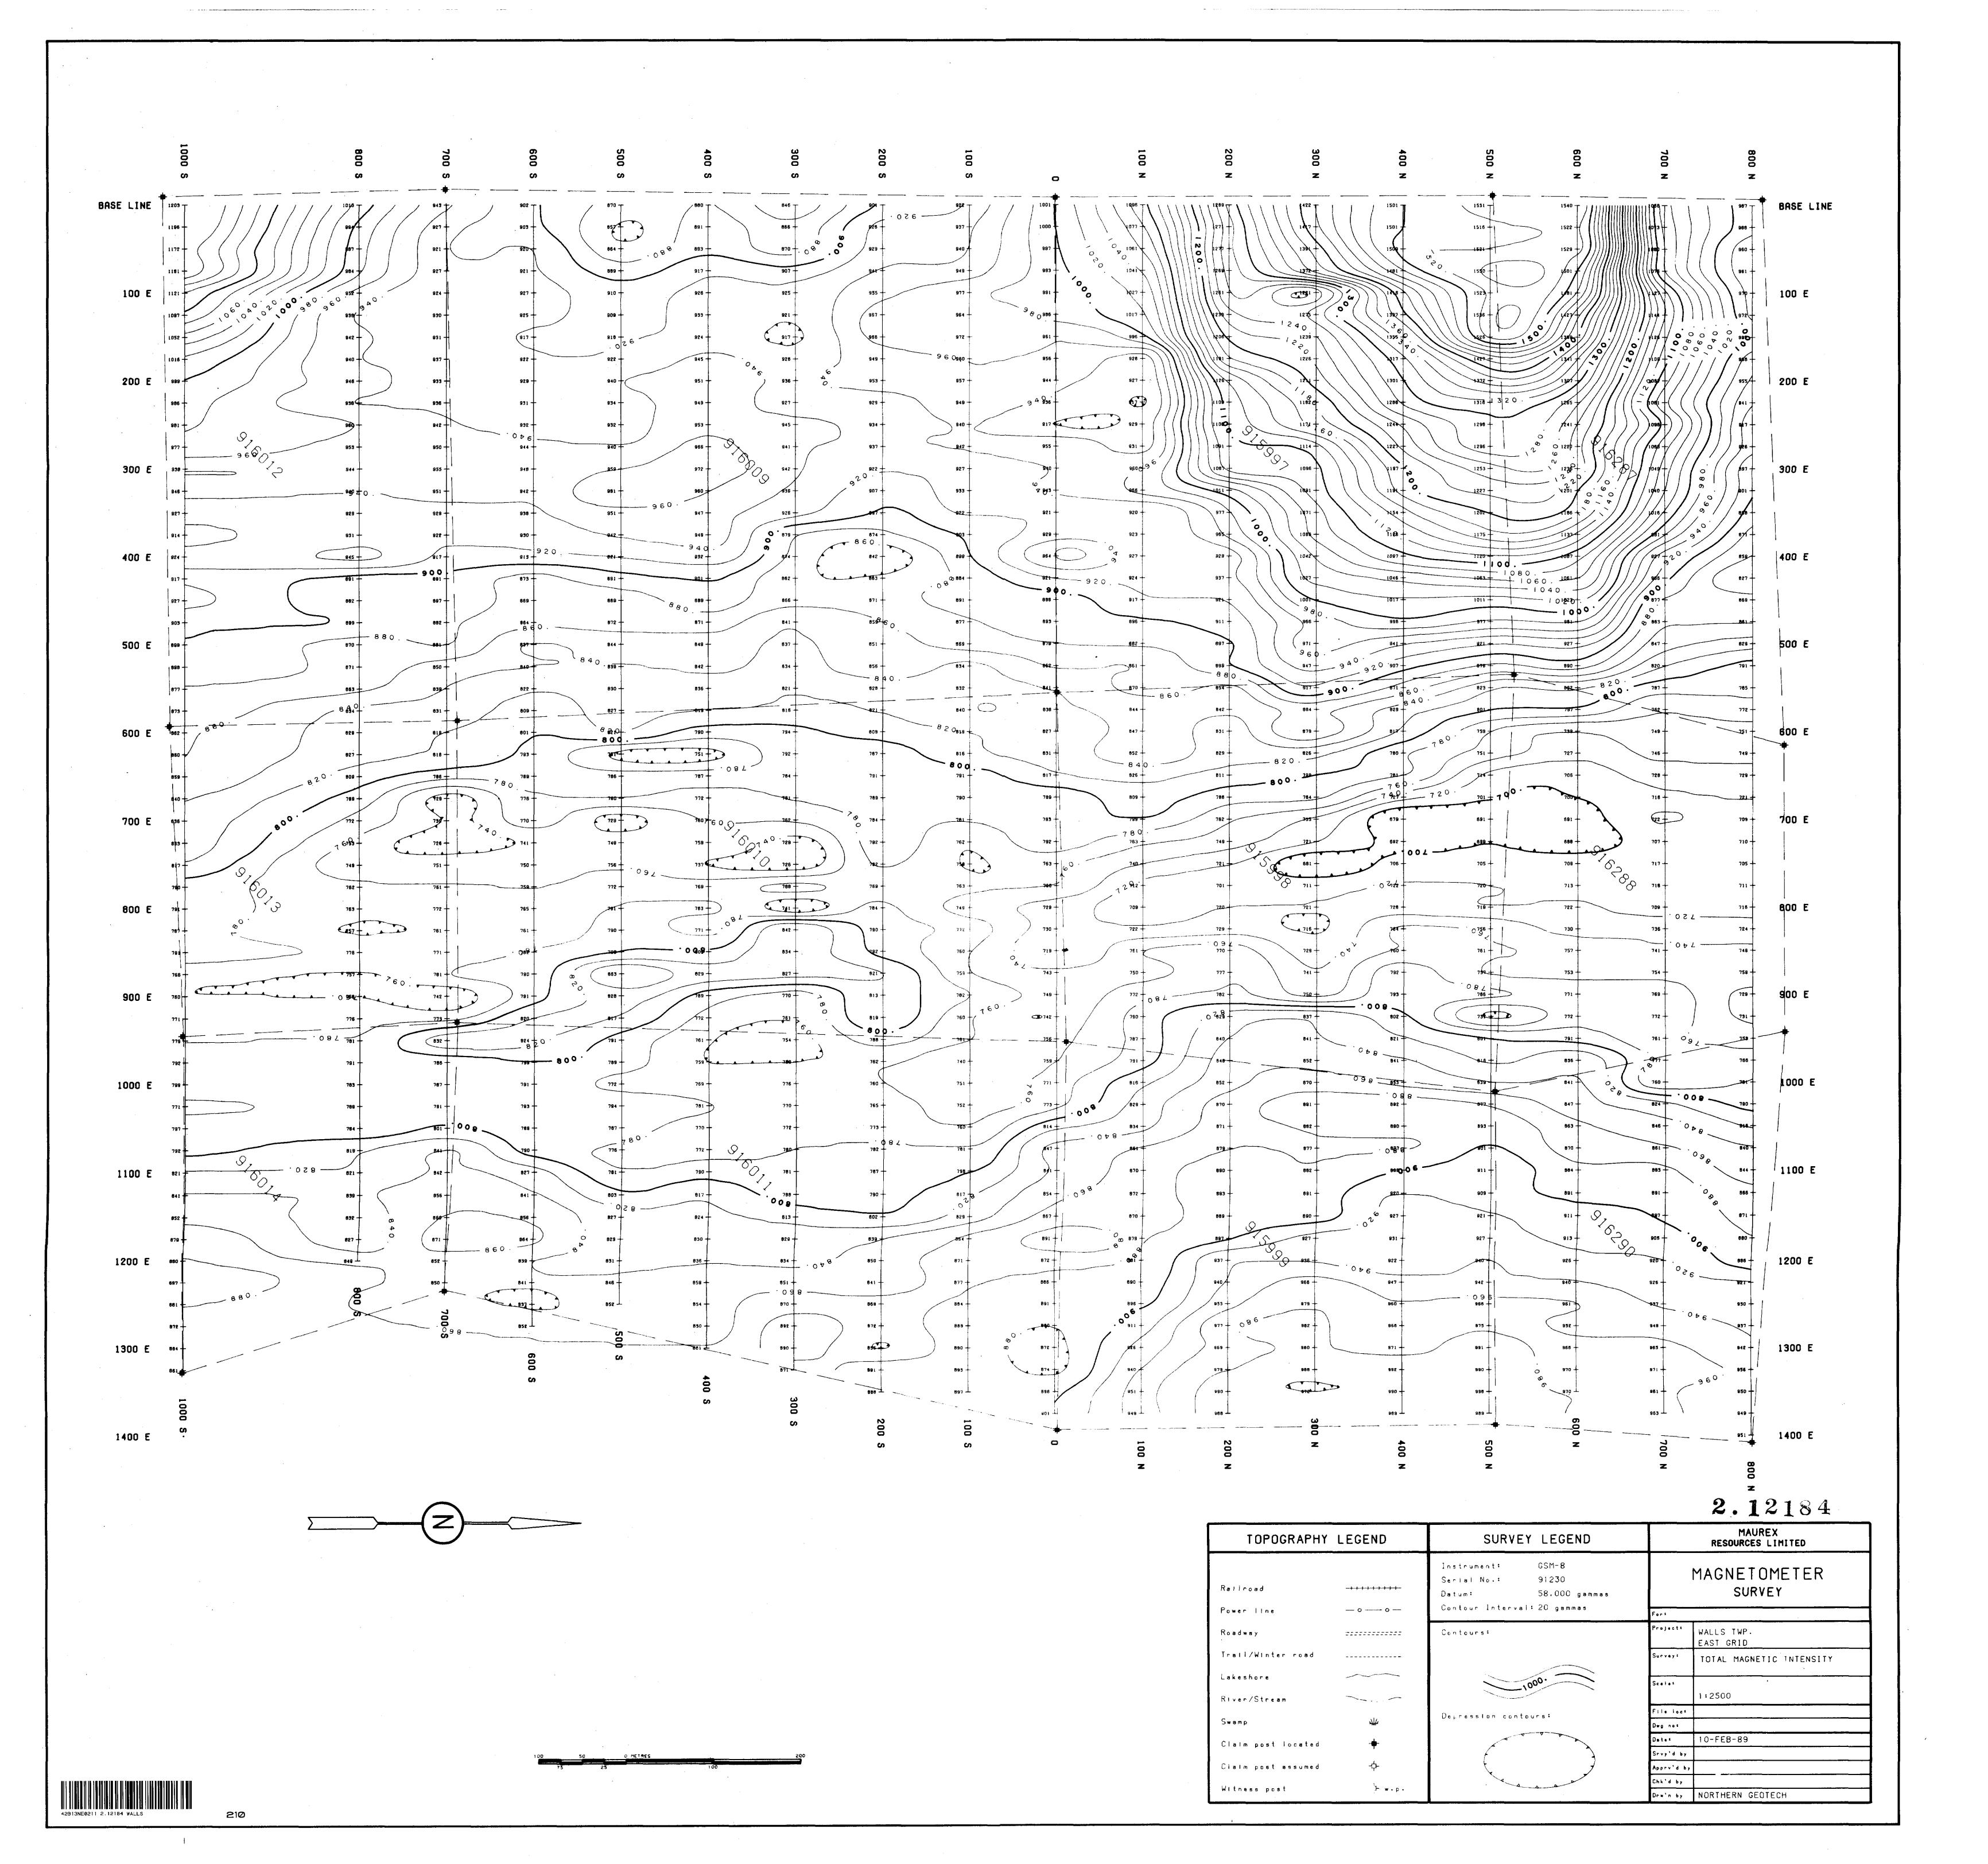

# INTRODUCTION

A Magnetometer survey was conducted on the Walls township property of Maurex Resources Limited. The property consists of two blocks, one of 9 claims (West grid) and one of 12 claims (East grid).

The magnetometer survey was conducted by Michael Tremblay in November and December of 1988. The research was done by Michael Tremblay and the maps and subsequent report done by Steve Walasek in February, 1989.

# PROPERTY LOCATION

The property is located in Walls township, District of Cochrane, Ontario, approximately 80 Kilometers due south of Hearst.

Access to the property is from Hearst by way of the Caithness road to the Levesque Lumber Camp in Minnipuka township. From there the Goat River road is followed to the Boomerang river which crosses the property. (See figures 1 & 2)