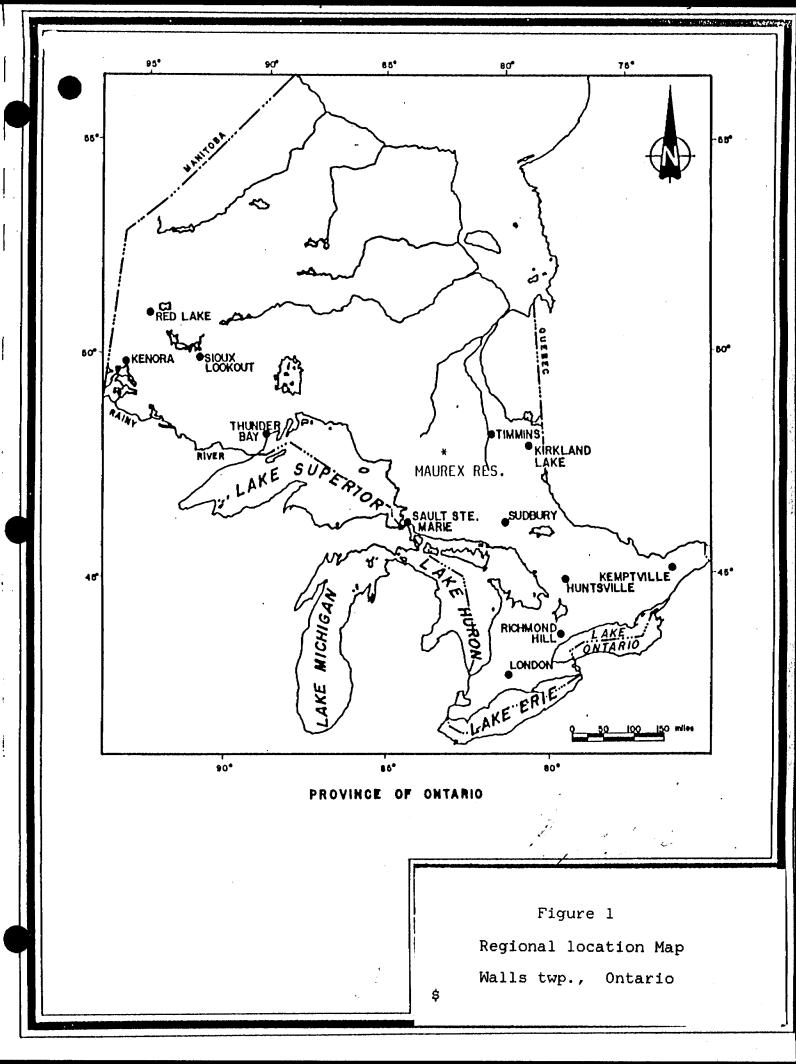

# LIST OF FIGURES AND MAPS

| REGIONAL LOCATION MAP | 3           |
|-----------------------|-------------|
| PROPERTY LOCATION MAP | 4           |
| CLAIM MAP             | 5           |
| MAGNETIC SURVEY MAPS  | BACK POCKET |

# PROPERTY LOCATION

The property is located in Walls township, District of Cochrane, Ontario, approximately 80 Kilometers due south of Hearst.

Access to the property is from Hearst by way of the Caithness road to the Levesque Lumber Camp in Minnipuka township. From there the Goat River road is followed to the Boomerang river which crosses the property. (See figures 1 & 2)