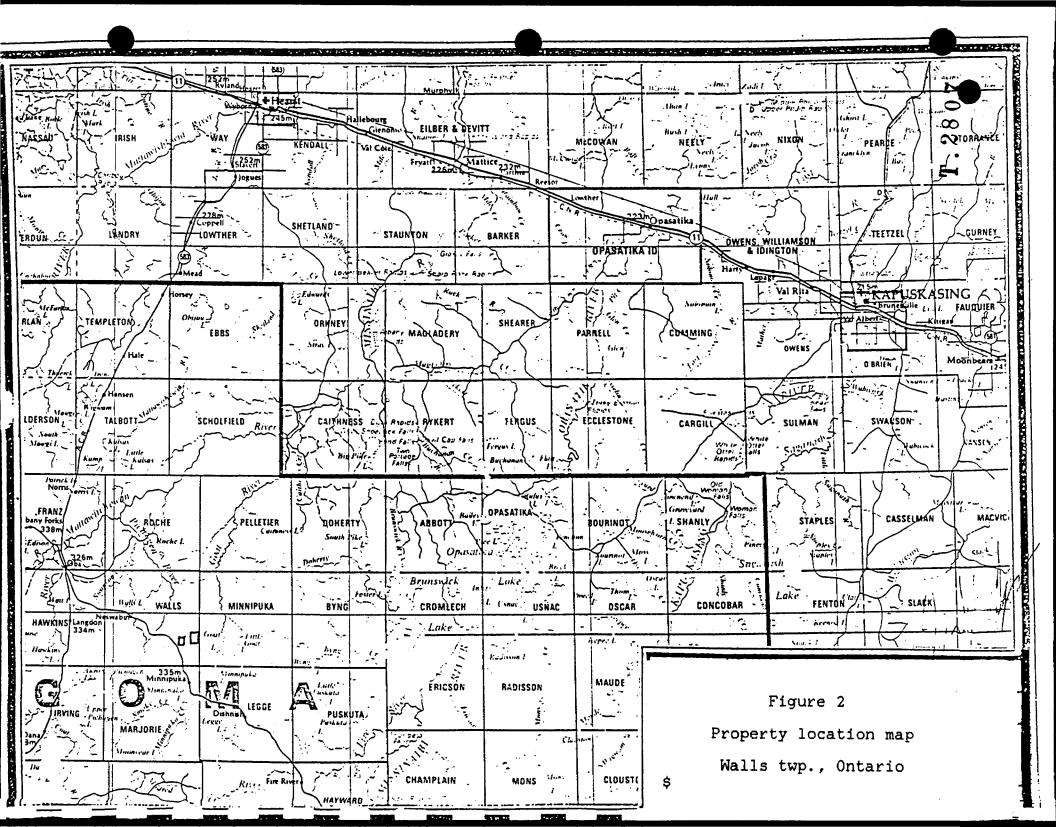

# PROPERTY LOCATION

The property is located in Walls township, District of Cochrane, Ontario, approximately 80 Kilometers due south of Hearst.

Access to the property is from Hearst by way of the Caithness road to the Levesque Lumber Camp in Minnipuka township. From there the Goat River road is followed to the Boomerang river which crosses the property. (See figures 1 & 2)