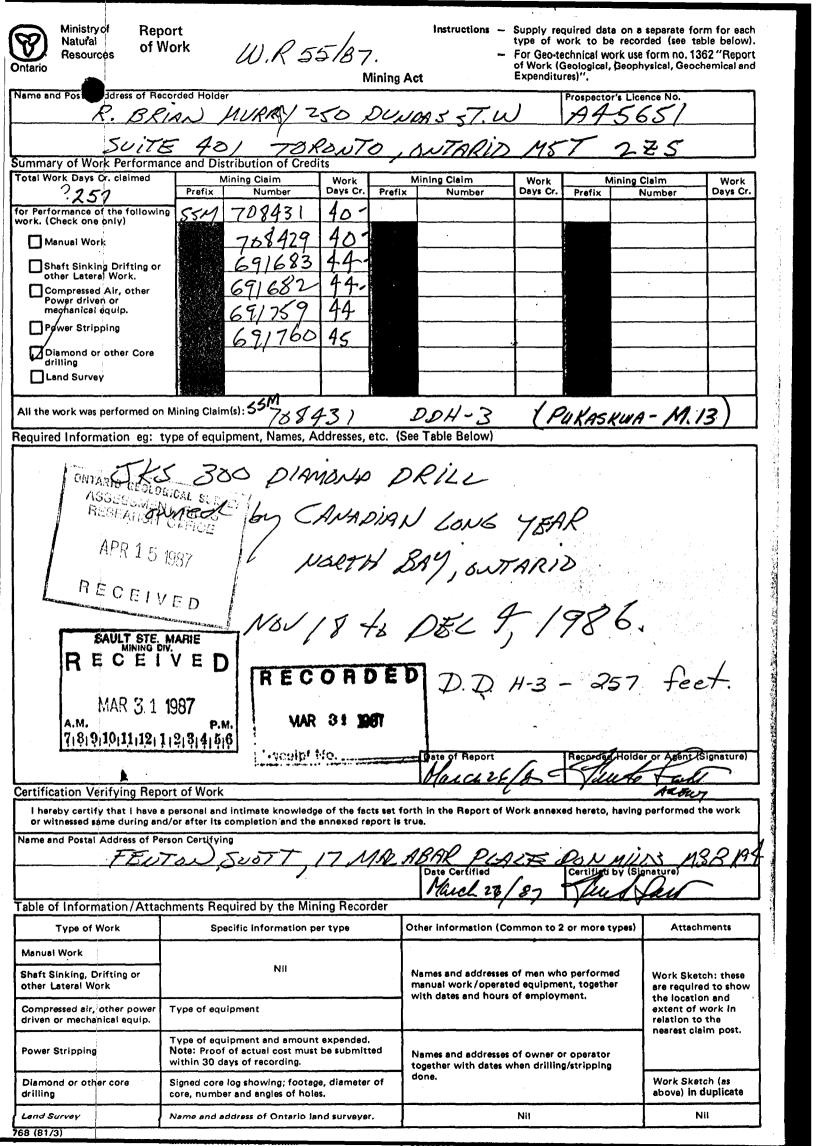

## DIAMOND DRILLING

Are: Pukaskwa River

Report No: 11

WORK PERFORMED FOR: . R. Brian Murray

SAME AS ABOVE [ x] RECORDED HOLDER:

OTHER [ ]

| CLAIM NO.  | HOLE NO. | FOOTAGE | DATE   | Note           |
|------------|----------|---------|--------|----------------|
| SSM 691704 | H-1      | 257'    | Nov/86 | (1)(7)         |
| SSM 691665 | H-2      | 267'    | Nov/86 | (2) <b>(7)</b> |
| SSM 708431 | н-3      | 257'    | Nov/86 | (3) <b>(7)</b> |
| SSM 691790 | H-5      | 269'    | Nov/86 | (4) (7)        |
| SSM 691797 | н-6      | 285'    | Dec/86 | (5) <b>(7)</b> |
| SSM 691762 | н-8      | 227'    | Dec/86 | (6) <b>(1)</b> |
|            | н-9      | 227'    | Dec/86 | (6) <b>(1)</b> |

(7) Also filed under O.M.E.P. - Program # OMB6-7-P-260 - Toronto file #63.486

<sup>(1) #58-87 (</sup>filed in July/87)

<sup>(2) #59-87(</sup>filed in July/87)

<sup>(3) #55-87(</sup>filed in July/87)

NOTES: (4) #56-87(filed in July/87)

<sup>(5) #57-87(</sup>filed in July/87) (6) #60-87(filed in July/87)

Diamond Drilling

| ntario<br>                     | Log                     |                  | . <u> </u>                      |         |      |                           | every-page                   | Hole No.         |
|--------------------------------|-------------------------|------------------|---------------------------------|---------|------|---------------------------|------------------------------|------------------|
| rilling Company                |                         | Collar Elevation | Bearing of hole from true North | Footage |      | fixed point on the claim. | Map Reference No.            | Claim No. 69/704 |
| ate Hole Started  November 15. | 1986 November 19, 1986  | Now 28/56        | Logged by Terrance              | Ryan.   | rt.) | core stored at            | Location (Twp., Lot, Con. or |                  |
| xploration Co., Owner          | or Optionee             | Date Submitted   | Submitted by (Signatur          | Θ) /    | FL.  | arm any.                  |                              | 4+05W:           |
| CAFTAIN COUS                   | DIJURTED RESOURCES CTD. |                  |                                 | •       | FL.  |                           | Property Name Fox RIVER.     | - PUICASKWA.     |