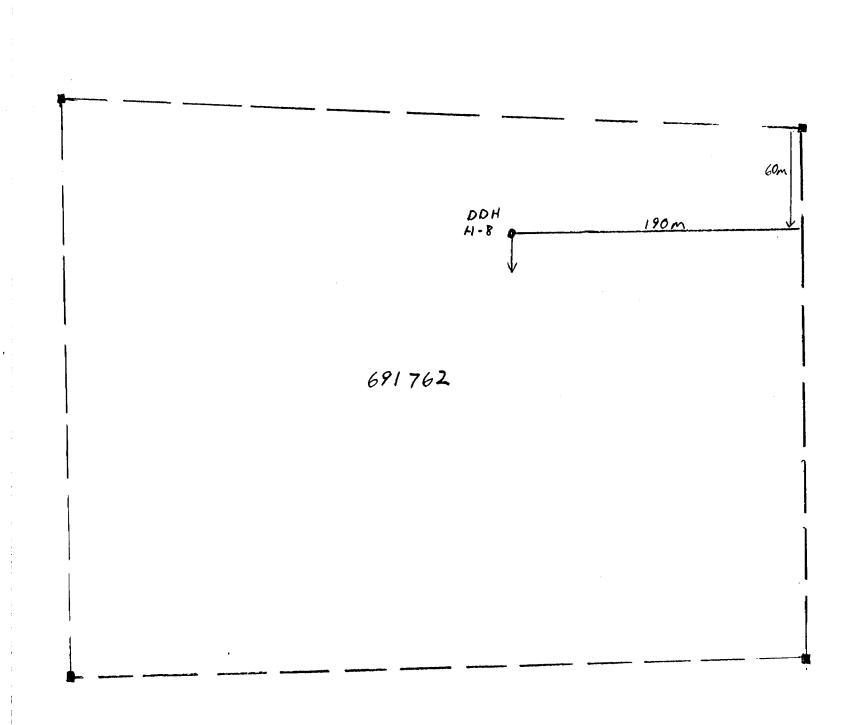

## DIAMOND DRILLING

Are: Pukaskwa River

Report No: 11

WORK PERFORMED FOR: . R. Brian Murray

SAME AS ABOVE [ x] RECORDED HOLDER:

OTHER [ ]

| CLAIM NO.  | HOLE NO. | FOOTAGE | DATE   | Note           |
|------------|----------|---------|--------|----------------|
| SSM 691704 | H-1      | 257'    | Nov/86 | (1)(7)         |
| SSM 691665 | H-2      | 267'    | Nov/86 | (2) <b>(7)</b> |
| SSM 708431 | н-3      | 257'    | Nov/86 | (3) <b>(7)</b> |
| SSM 691790 | H-5      | 269'    | Nov/86 | (4) (7)        |
| SSM 691797 | н-6      | 285'    | Dec/86 | (5) <b>(7)</b> |
| SSM 691762 | н-8      | 227'    | Dec/86 | (6) <b>(1)</b> |
|            | н-9      | 227'    | Dec/86 | (6) <b>(1)</b> |