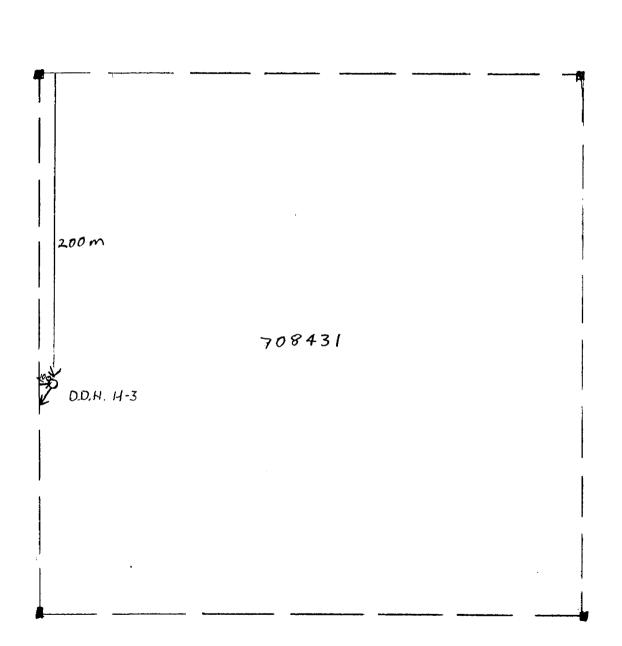

## DIAMOND DRILLING

Are: Pukaskwa River

Report No: 11

WORK PERFORMED FOR: . R. Brian Murray

SAME AS ABOVE [ x] RECORDED HOLDER:

OTHER [ ]

| CLAIM NO.  | HOLE NO. | FOOTAGE | DATE   | Note           |
|------------|----------|---------|--------|----------------|
| SSM 691704 | H-1      | 257'    | Nov/86 | (1)(7)         |
| SSM 691665 | H-2      | 267'    | Nov/86 | (2) <b>(7)</b> |
| SSM 708431 | н-3      | 257'    | Nov/86 | (3) <b>(7)</b> |
| SSM 691790 | H-5      | 269'    | Nov/86 | (4) (7)        |
| SSM 691797 | н-6      | 285'    | Dec/86 | (5) <b>(7)</b> |
| SSM 691762 | н-8      | 227'    | Dec/86 | (6) <b>(1)</b> |
|            | н-9      | 227'    | Dec/86 | (6) <b>(1)</b> |