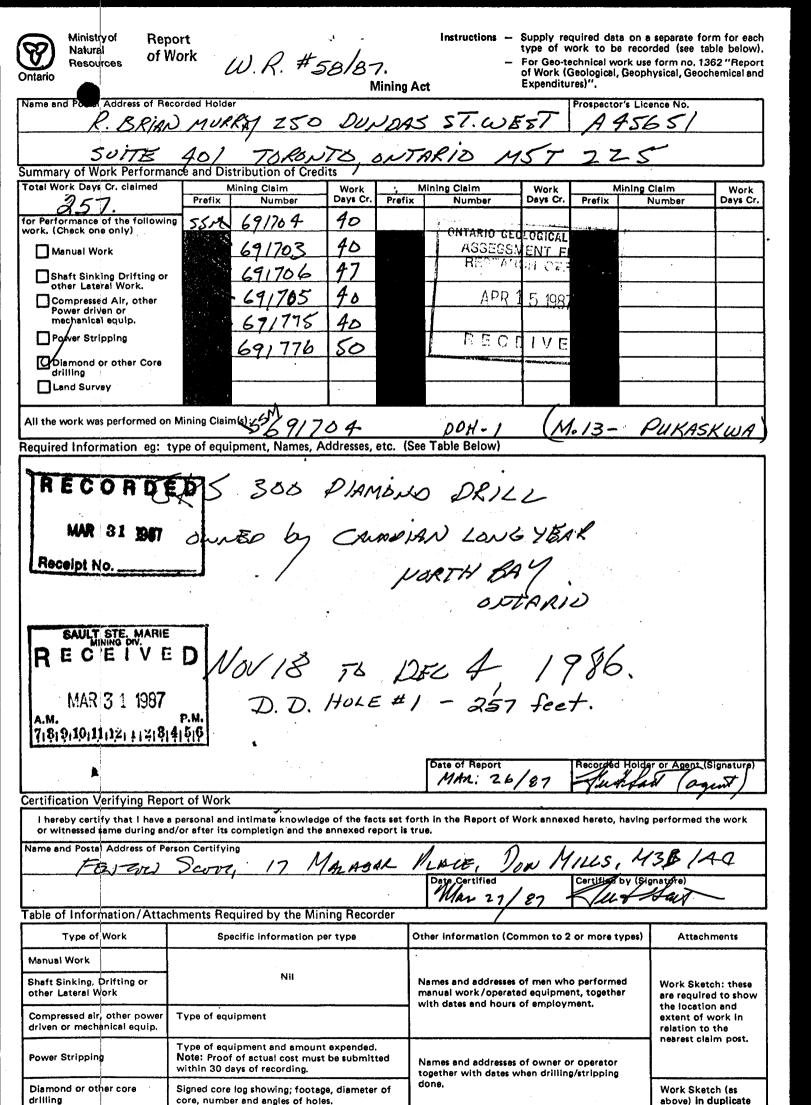

## DIAMOND DRILLING

Are: Pukaskwa River

Report No: 11

WORK PERFORMED FOR: . R. Brian Murray

SAME AS ABOVE [ x] RECORDED HOLDER:

OTHER [ ]

| CLAIM NO.  | HOLE NO. | FOOTAGE | DATE   | Note           |
|------------|----------|---------|--------|----------------|
| SSM 691704 | H-1      | 257'    | Nov/86 | (1)(7)         |
| SSM 691665 | H-2      | 267'    | Nov/86 | (2) <b>(7)</b> |
| SSM 708431 | н-3      | 257'    | Nov/86 | (3) <b>(7)</b> |
| SSM 691790 | H-5      | 269'    | Nov/86 | (4) (7)        |
| SSM 691797 | н-6      | 285'    | Dec/86 | (5) <b>(7)</b> |
| SSM 691762 | н-8      | 227'    | Dec/86 | (6) <b>(1)</b> |
|            | н-9      | 227'    | Dec/86 | (6) <b>(1)</b> |

(7) Also filed under O.M.E.P. - Program # OMB6-7-P-260 - Toronto file #63.486

<sup>(1) #58-87 (</sup>filed in July/87)

<sup>(2) #59-87(</sup>filed in July/87)

<sup>(3) #55-87(</sup>filed in July/87)

NOTES: (4) #56-87(filed in July/87)

<sup>(5) #57-87(</sup>filed in July/87) (6) #60-87(filed in July/87)

Diamond Drilling

| ntario<br>                     | Log                     |                  | . <u> </u>                      |         |      |                           | every-page                   | Hole No.         |
|--------------------------------|-------------------------|------------------|---------------------------------|---------|------|---------------------------|------------------------------|------------------|
| rilling Company                |                         | Collar Elevation | Bearing of hole from true North | Footage |      | fixed point on the claim. | Map Reference No.            | Claim No. 69/704 |
| ate Hole Started  November 15. | 1986 November 19, 1986  | Now 28/56        | Logged by Terrance              | Ryan.   | rt.) | core stored at            | Location (Twp., Lot, Con. or |                  |
| xploration Co., Owner          | or Optionee             | Date Submitted   | Submitted by (Signatur          | Θ) /    | FL.  | arm any.                  |                              | 4+05W:           |
| CAFTAIN COUS                   | DIJURTED RESOURCES CTD. |                  |                                 | •       | FL.  |                           | Property Name Fox RIVER.     | - PUICASKWA.     |