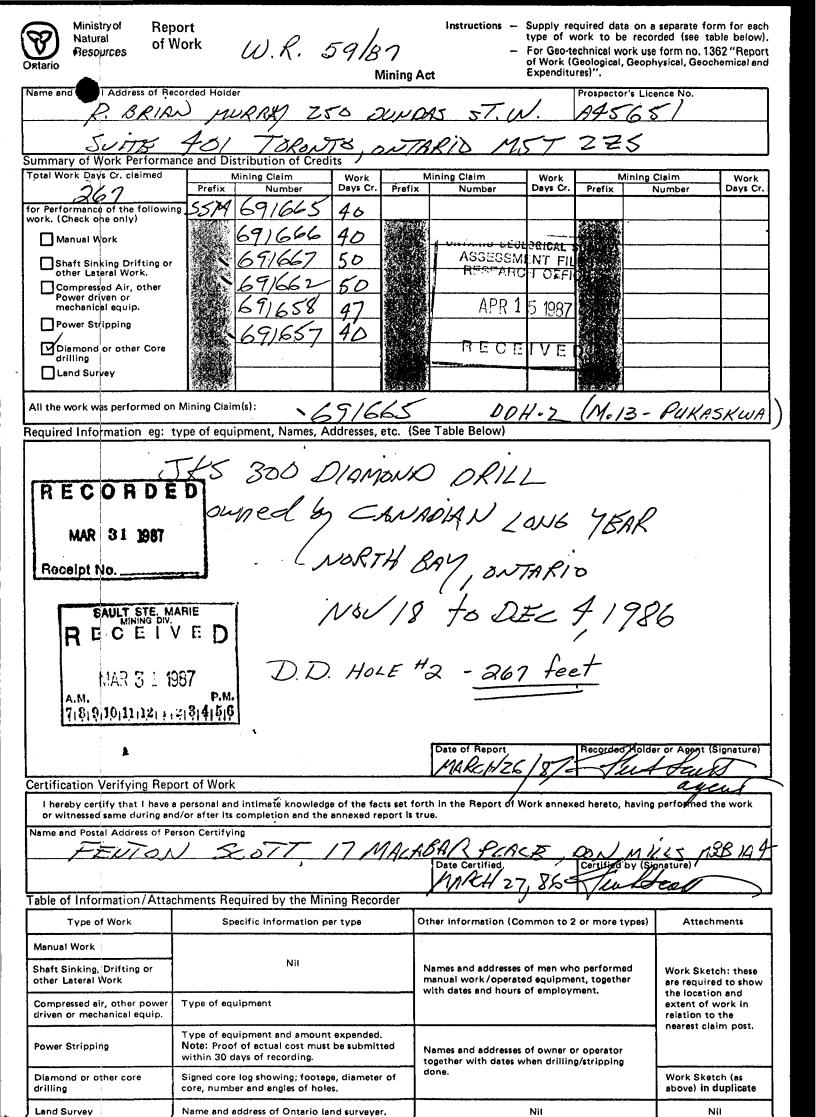

## DIAMOND DRILLING

Are: Pukaskwa River

Report No: 11

WORK PERFORMED FOR: . R. Brian Murray

SAME AS ABOVE [ x] RECORDED HOLDER:

OTHER [ ]

| CLAIM NO.  | HOLE NO. | FOOTAGE | DATE   | Note           |
|------------|----------|---------|--------|----------------|
| SSM 691704 | H-1      | 257'    | Nov/86 | (1)(7)         |
| SSM 691665 | H-2      | 267'    | Nov/86 | (2) <b>(7)</b> |
| SSM 708431 | н-3      | 257'    | Nov/86 | (3) <b>(7)</b> |
| SSM 691790 | H-5      | 269'    | Nov/86 | (4) (7)        |
| SSM 691797 | н-6      | 285'    | Dec/86 | (5) <b>(7)</b> |
| SSM 691762 | н-8      | 227'    | Dec/86 | (6) <b>(1)</b> |
|            | н-9      | 227'    | Dec/86 | (6) <b>(1)</b> |

(7) Also filed under O.M.E.P. - Program # OMB6-7-P-260 - Toronto file #63.486

<sup>(1) #58-87 (</sup>filed in July/87)

<sup>(2) #59-87(</sup>filed in July/87)

<sup>(3) #55-87(</sup>filed in July/87)

NOTES: (4) #56-87(filed in July/87)

<sup>(5) #57-87(</sup>filed in July/87) (6) #60-87(filed in July/87)

Diamond Drilling

| ntario<br>                     | Log                     |                  | . <u> </u>                      |         |      |                           | every-page                   | Hole No.         |
|--------------------------------|-------------------------|------------------|---------------------------------|---------|------|---------------------------|------------------------------|------------------|
| rilling Company                |                         | Collar Elevation | Bearing of hole from true North | Footage |      | fixed point on the claim. | Map Reference No.            | Claim No. 69/704 |
| ate Hole Started  November 15. | 1986 November 19, 1986  | Now 28/56        | Logged by Terrance              | Ryan.   | rt.) | core stored at            | Location (Twp., Lot, Con. or |                  |
| xploration Co., Owner          | or Optionee             | Date Submitted   | Submitted by (Signatur          | Θ) /    | FL.  | arm any.                  |                              | 4+05W:           |
| CAFTAIN COUS                   | DIJURTED RESOURCES CTD. |                  |                                 | •       | FL.  |                           | Property Name Fox RIVER.     | - PUICASKWA.     |