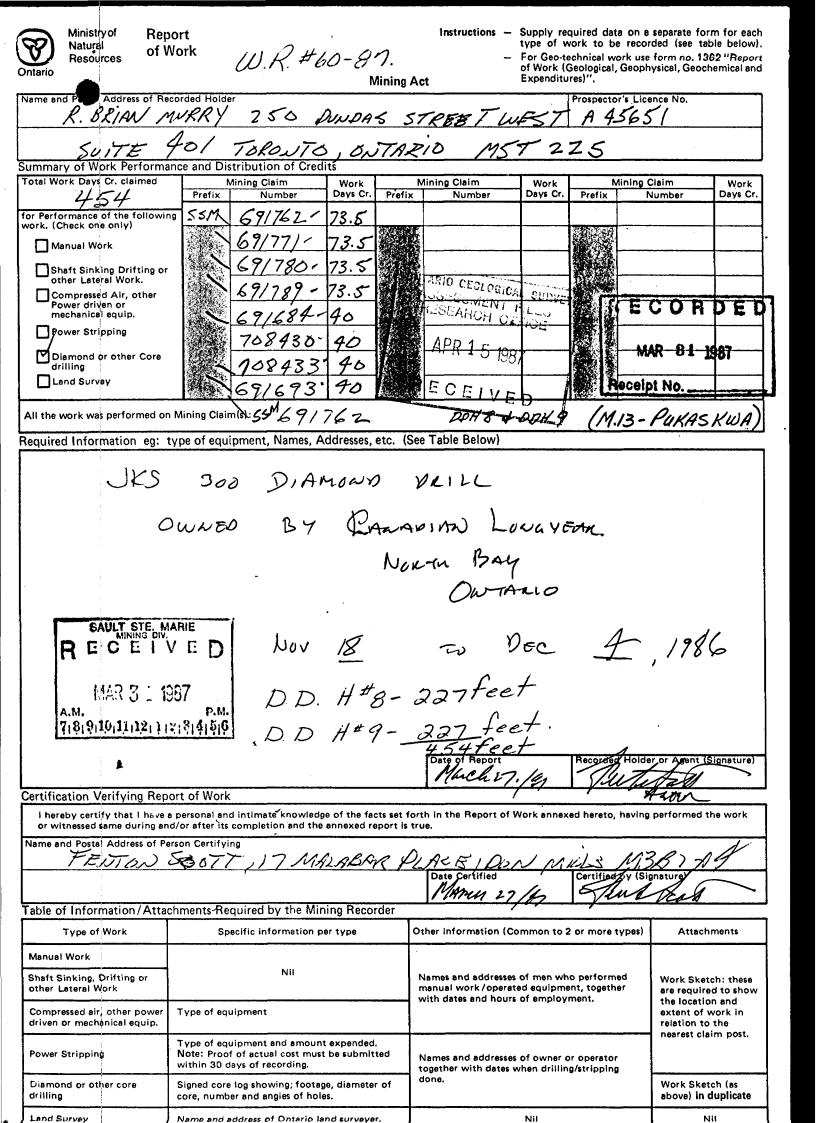

## DIAMOND DRILLING

Are: Pukaskwa River

Report No: 11

WORK PERFORMED FOR: . R. Brian Murray

SAME AS ABOVE [ x] RECORDED HOLDER:

OTHER [ ]

| CLAIM NO.  | HOLE NO. | FOOTAGE | DATE   | Note           |
|------------|----------|---------|--------|----------------|
| SSM 691704 | H-1      | 257'    | Nov/86 | (1)(7)         |
| SSM 691665 | H-2      | 267'    | Nov/86 | (2) <b>(7)</b> |
| SSM 708431 | н-3      | 257'    | Nov/86 | (3) <b>(7)</b> |
| SSM 691790 | H-5      | 269'    | Nov/86 | (4) (7)        |
| SSM 691797 | н-6      | 285'    | Dec/86 | (5) <b>(7)</b> |
| SSM 691762 | н-8      | 227'    | Dec/86 | (6) <b>(1)</b> |
|            | н-9      | 227'    | Dec/86 | (6) <b>(1)</b> |

(7) Also filed under O.M.E.P. - Program # OMB6-7-P-260 - Toronto file #63.486

<sup>(1) #58-87 (</sup>filed in July/87)

<sup>(2) #59-87(</sup>filed in July/87)

<sup>(3) #55-87(</sup>filed in July/87)

NOTES: (4) #56-87(filed in July/87)

<sup>(5) #57-87(</sup>filed in July/87) (6) #60-87(filed in July/87)

Diamond Drilling

| ntario<br>                     | Log                     |                  | . <u> </u>                      |         |      |                           | every-page                   | Hole No.         |
|--------------------------------|-------------------------|------------------|---------------------------------|---------|------|---------------------------|------------------------------|------------------|
| rilling Company                |                         | Collar Elevation | Bearing of hole from true North | Footage |      | fixed point on the claim. | Map Reference No.            | Claim No. 69/704 |
| ate Hole Started  November 15. | 1986 November 19, 1986  | Now 28/56        | Logged by Terrance              | Ryan.   | rt.) | core stored at            | Location (Twp., Lot, Con. or |                  |
| xploration Co., Owner          | or Optionee             | Date Submitted   | Submitted by (Signatur          | Θ) /    | FL.  | arm any.                  |                              | 4+05W:           |
| CAFTAIN COUS                   | DIJURTED RESOURCES CTD. |                  |                                 | •       | FL.  |                           | Property Name Fox RIVER.     | - PUICASKWA.     |