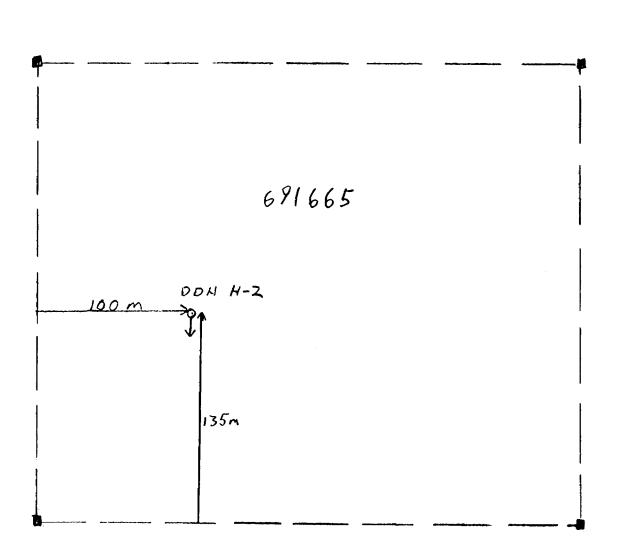

## DIAMOND DRILLING

Are: Pukaskwa River

Report No: 11

WORK PERFORMED FOR: . R. Brian Murray

SAME AS ABOVE [ x] RECORDED HOLDER:

OTHER [ ]

| CLAIM NO.  | HOLE NO. | FOOTAGE | DATE   | Note           |
|------------|----------|---------|--------|----------------|
| SSM 691704 | H-1      | 257'    | Nov/86 | (1)(7)         |
| SSM 691665 | H-2      | 267'    | Nov/86 | (2) <b>(7)</b> |
| SSM 708431 | н-3      | 257'    | Nov/86 | (3) <b>(7)</b> |
| SSM 691790 | H-5      | 269'    | Nov/86 | (4) (7)        |
| SSM 691797 | н-6      | 285'    | Dec/86 | (5) <b>(7)</b> |
| SSM 691762 | н-8      | 227'    | Dec/86 | (6) <b>(1)</b> |
|            | н-9      | 227'    | Dec/86 | (6) <b>(1)</b> |