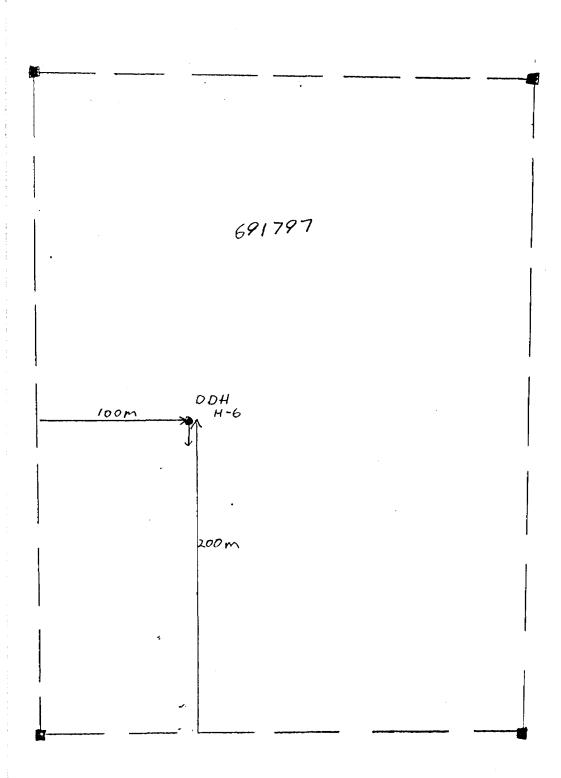

## DIAMOND DRILLING

Are: Pukaskwa River

Report No: 11

WORK PERFORMED FOR: . R. Brian Murray

SAME AS ABOVE [ x] RECORDED HOLDER:

OTHER [ ]

| CLAIM NO.  | HOLE NO. | FOOTAGE | DATE   | Note           |
|------------|----------|---------|--------|----------------|
| SSM 691704 | H-1      | 257'    | Nov/86 | (1)(7)         |
| SSM 691665 | H-2      | 267'    | Nov/86 | (2) <b>(7)</b> |
| SSM 708431 | н-3      | 257'    | Nov/86 | (3) <b>(7)</b> |
| SSM 691790 | H-5      | 269'    | Nov/86 | (4) (7)        |
| SSM 691797 | н-6      | 285'    | Dec/86 | (5) <b>(7)</b> |
| SSM 691762 | н-8      | 227'    | Dec/86 | (6) <b>(1)</b> |
|            | н-9      | 227'    | Dec/86 | (6) <b>(1)</b> |