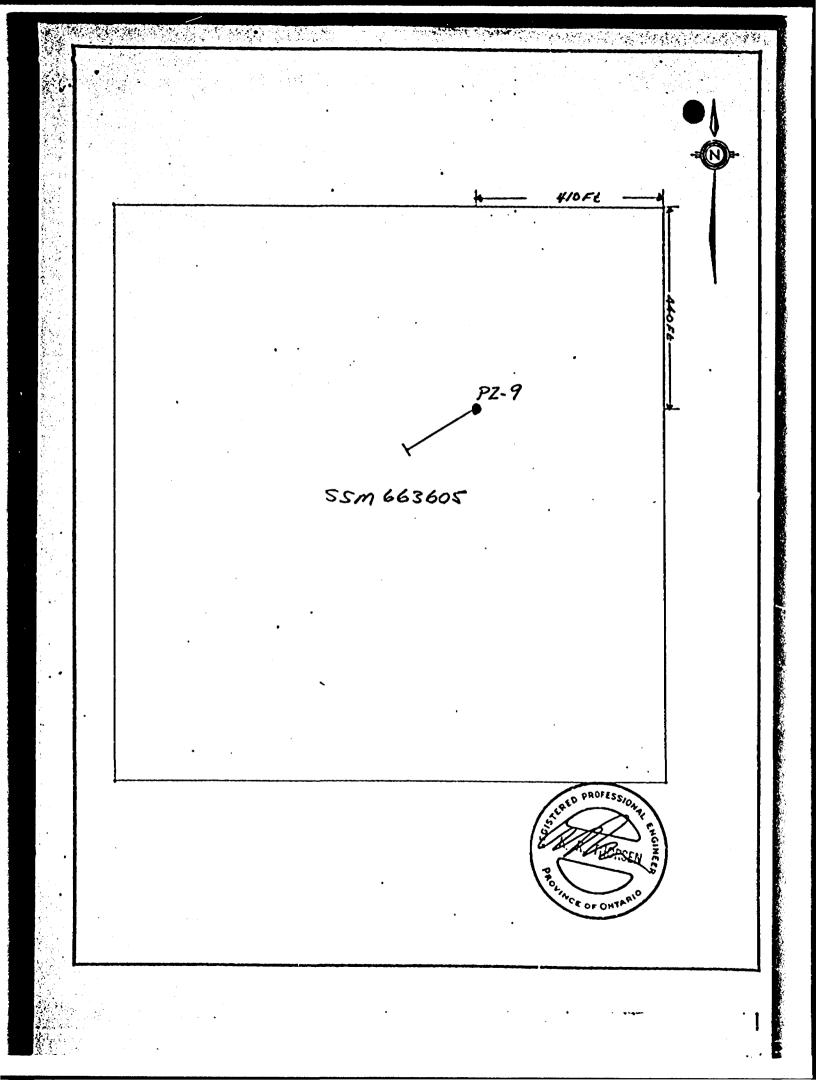

## DIAMOND DRILLING

.

TOWNSHIP: Tedder

REPORT No.: 10

WORK PERFORMED BY: Pezamerica Resources Corp.

| CLAIM No.  | HOLE NO.  | FOOTAGE | DATE   | Note |
|------------|-----------|---------|--------|------|
| SSM 663605 | PZ-9      | 247     | Apr/84 | (1)  |
| To         | TAL: I DH | 247 F1  | -      |      |

II the work was performed on Mining Claim(s): SSM 663605 equired Information eg: type of equipment, Names, Addresses, etc. (See Table Below)