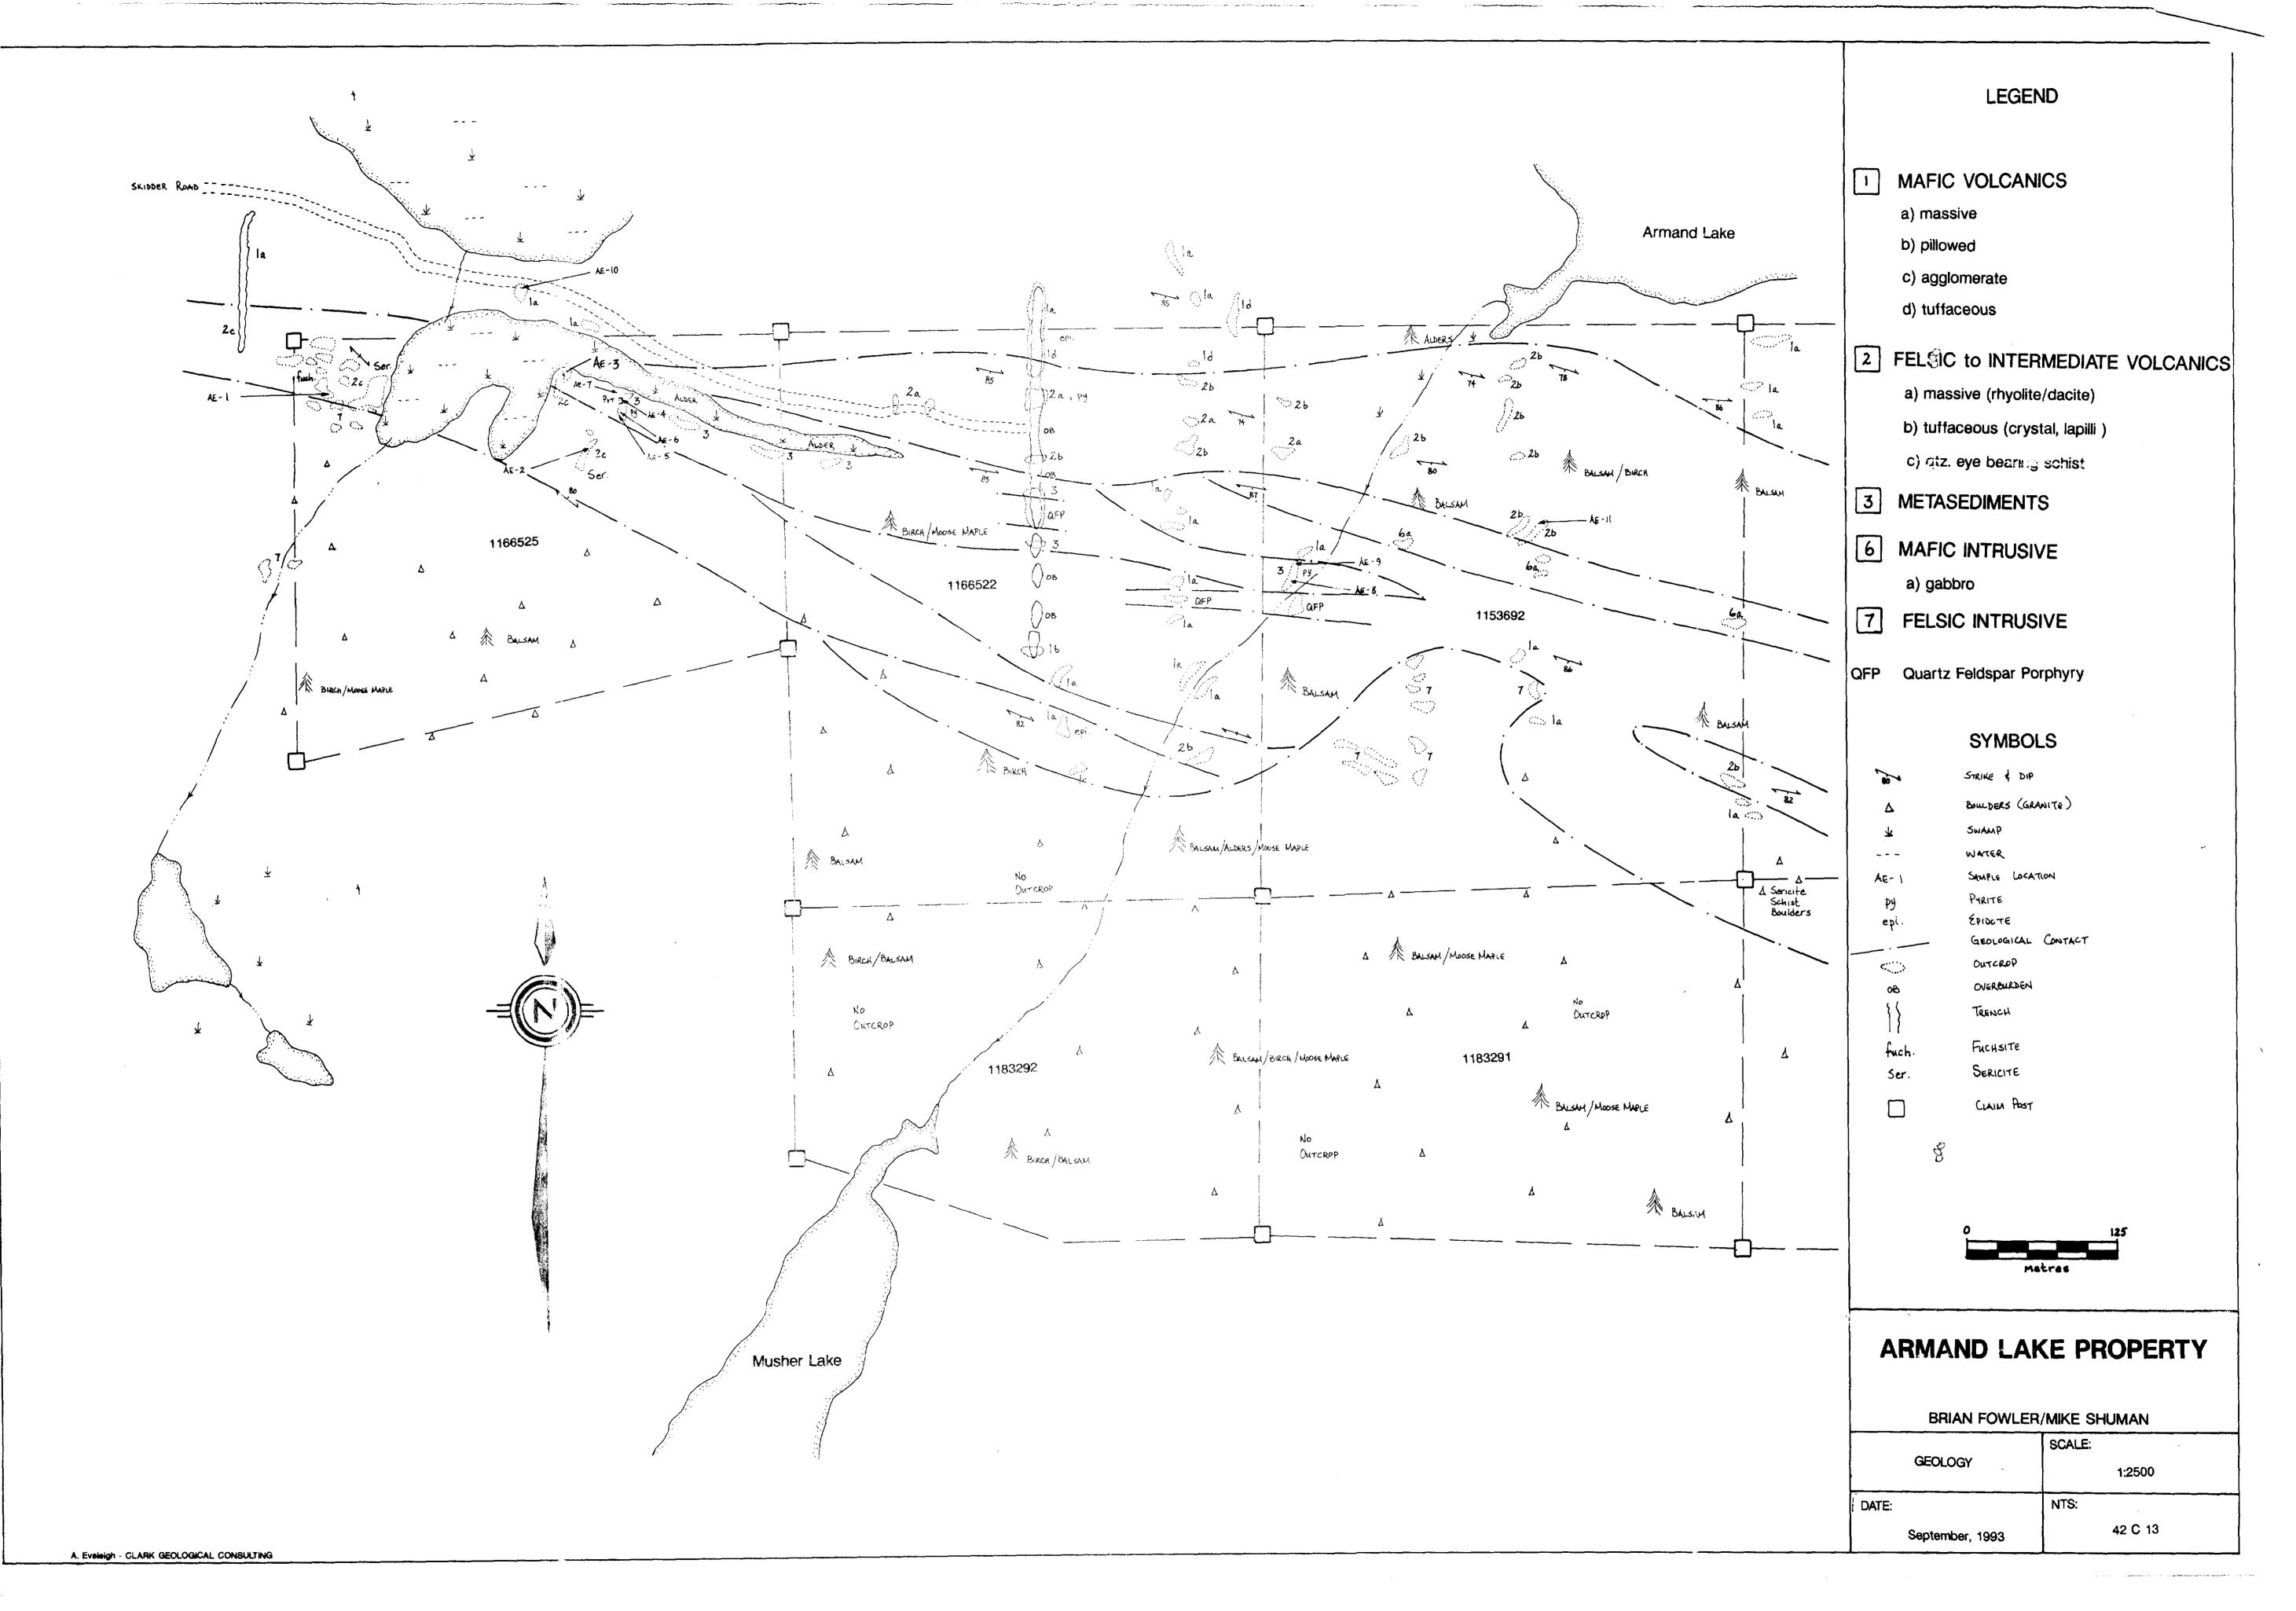

MAPS

Map 1: Geology (in pocket)

# PROPERTY GEOLOGY

The property consists of a mixed sequence of mafic, felsic to intermediate volcanic and sedimentary rocks intruded by gabbro, quartz feldspar porphyries and the Musher Lake granodiorite pluton.

The <u>mafic volcanics</u> are usually massive with pillow and agglomeratic features observed in some outcrops. Epidote alteration is quite common.

The <u>felsic to intermediate volcanics</u> consist of massive flows (rhyolite and dacite) and crystal tuffs. The quartz eye sericite schist, which is the most interesting unit, can be observed in a couple of locations. This unit probably represents an altered pyroclastic rock (i.e. Crystal Tuff). Although most outcrops seem to suggest this, there are others which appear to be altered felsic intrusives (i.e. Quartz Feldspar Porphry). This crystal tuff, probably, has been intruded by a couple of generations of felsic intrusives and then altered to the point where the original protolith is indistinguishable. Even, what appears to be, the contacts between the pyroclastics and the felsic intrusives are very gradational and difficult to identify because of the alteration.

The <u>metasedimentary rocks</u> are intercalated argillite/greywacke layers. These sediments are rich in mafic minerals and in most cases altered to a quartz-biotite schist. Local gossanous patches can be observed in various outcrops and can assay anomalous copper and zinc.

The only <u>mafic intrusive</u> body found was a coarse grained unaltered gabbro. This unit appears to parallel stratigraphy.

The <u>felsic intrusive</u> unit is the Musher Lake pluton which dominates the southern section of the property. This pluton has a massive granodioritic texture. The southern portion of the property is also covered with an abundance of granitic boulders which are pegmatitic and granodioritic.

All the rock units on the claim block show a foliation of 110 - 140 with steep dips (vertical to 80) to the SSW. Previous mapping suggested a south facing direction.

# ALTERATION and MINERALIZATION

The felsic pyroclastic unit (or quartz eye sericite schist) is usually strongly foliated with sericite and silica alteration. Trace amounts of fuchsite (chromium mica) alteration can be found in some outcrops. The pyrite content usually ranges from 1% to trace. Gold assays have returned values up to .086 ounces of Au per ton in grab samples taken by Brian Fowler/Mike Shuman from the quartz eye sericite schist.

This pyroclastic unit has taken the majority of the structural strain on the property as well as the silicification, probably from the intrusion of the Musher Lake pluton. This is the key unit to focus on for further exploration of the alteration and mineralization.