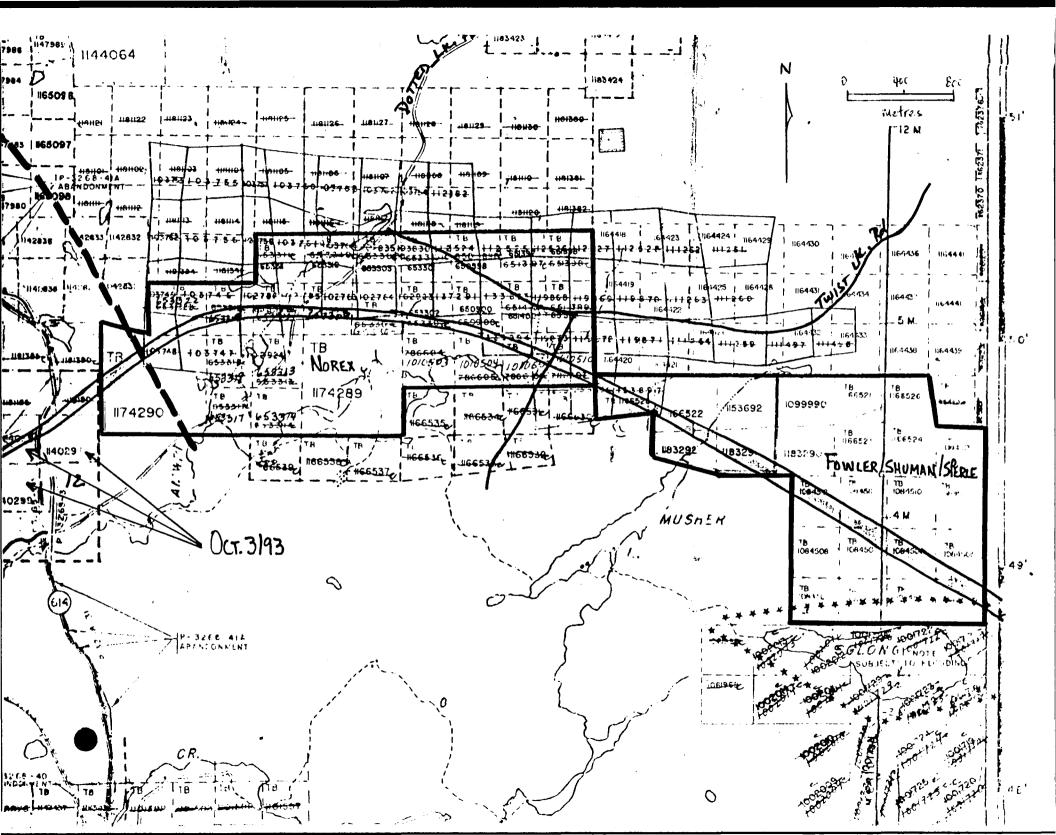

# CLAIMS

The claims are recorded in good standing on Claim Map Sheet G-620, Wabikoba Lake Area of the Thunder Bay Mining Division. The mapping program was performed on the following claims:

TB 1166525 TB 1166522 TB 1153692 TB 1183292 TB 1183291