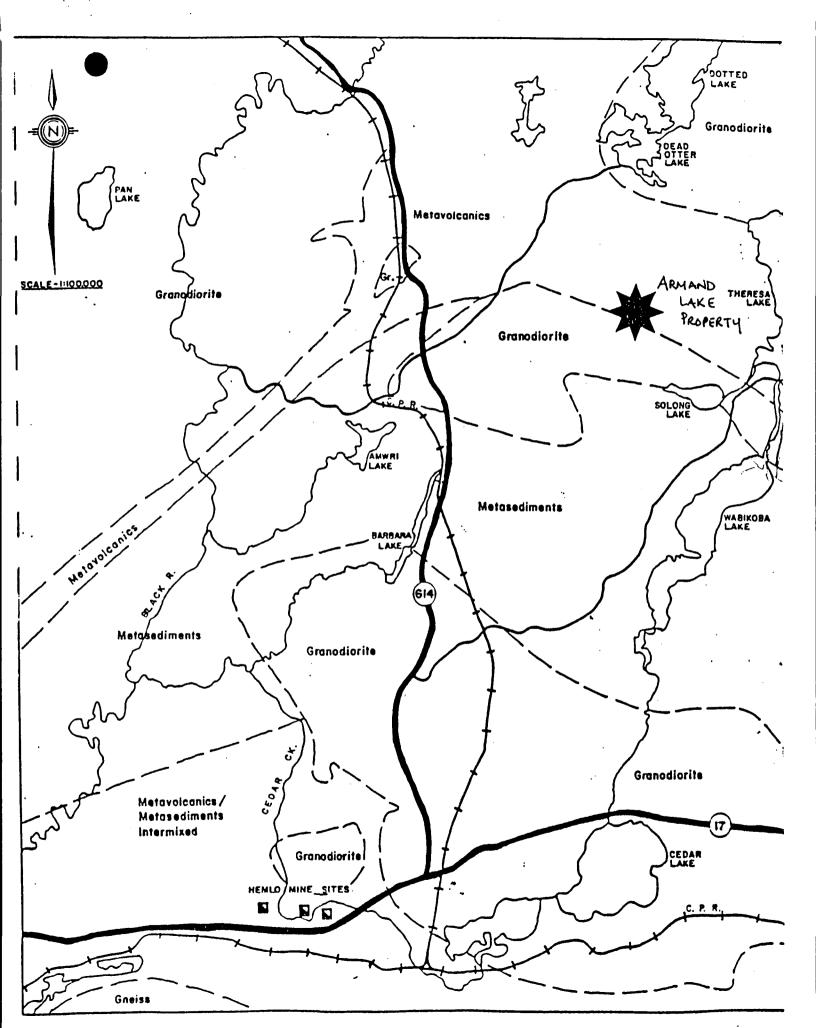

# LOCATION AND ACCESS

The Armand Lake Property is located in the Schreiber-Hemlo Resident Geologist Area of Ontario. The property is approximately 20 km Northeast of the Hemlo mine sites. The claims are located North of Musher Lake in the Wabikoba Lake Area.

Access can be had via Highway 614 (Manitouwadge Highway) and turning off onto the Dotted Lake road at Kilometre 11. A new logging road called the Twist Lake Road runs approximately 400 metres North of the property boundary.

Figure 1 : PROPERTY LOCATION MAP