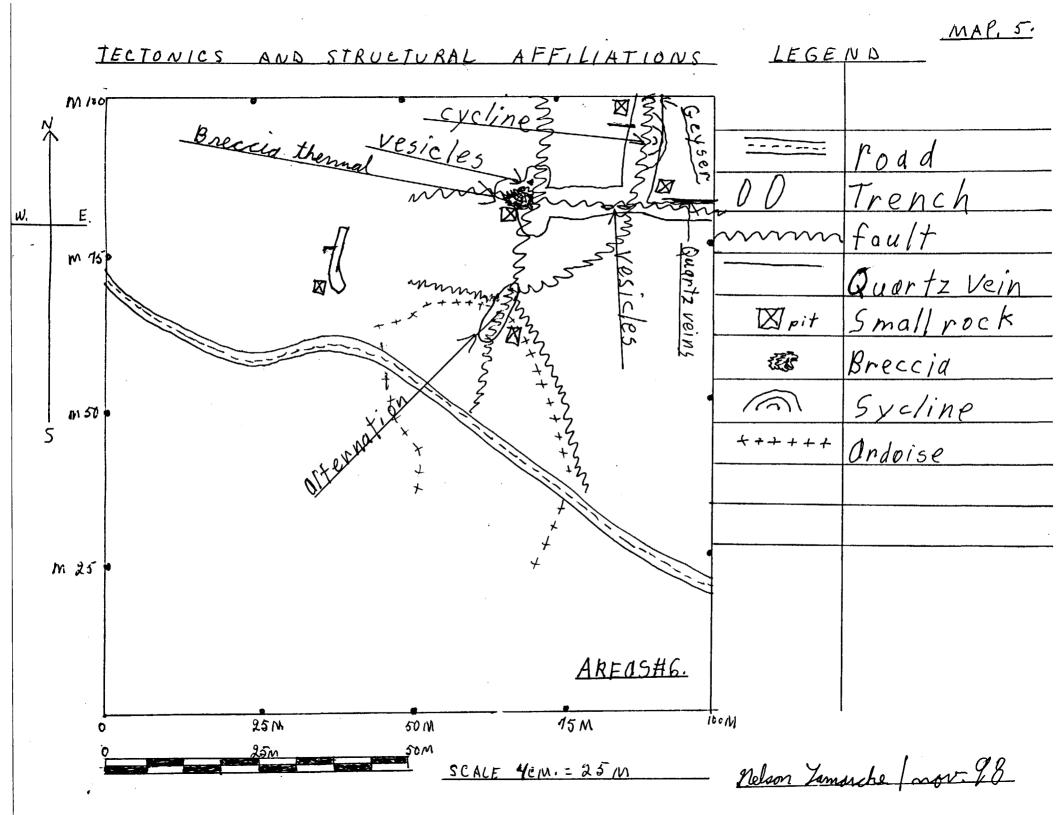

### Areas #6

- Trench no.6.T.N. O.S.T.n.p. on claim 1 Map 3 : Work was made on June 5th 98, June 7th 98
- Trench no.G.N.T.1.n.p.m. on claim 1 Map 3 : Work was made on May 24th 98, May 30 98
- Trench no.G.N.T.2.n.p.m. on claim 1 Map 3 : Work was made on June 20th 98, June 21 98
- Trench no.G.N.T.3.n.p.m. on claim 1 Map 3 : Work was made on July 27th 98
- Trench no.G.N.T.4.n.p. on claim 1 Map 3 : Work was made July 26th 98, July 25th 98
- Trench no.G.N.T.5.n.p.m. on claim 1 Map 3 : Work was made July 28th 98

### On claim 1 of the unit block area #6 trench G.N.T.1.n.p.m.

- Relict structure was a synonyme for that structure. We're not sure if they have metamorphic influence.
- In area six trench number one has a vesicle of thermal breche and a second vesicle of Quay and diopside (could be topaz)
- In trench number two, we have another vesicle with microline, quartz and sulfid oxide (ematite red)
- In trench number three there is a fault that poses in a big ridge. There is a sycline on the east side of the fault. At the botom of the trench there is a big geyser with a nephlin vein concrinite
- In trench number four alternation prossesses with a quartz vein with a diorite.
- In trench number five there is a different alternation with basalt and slate.