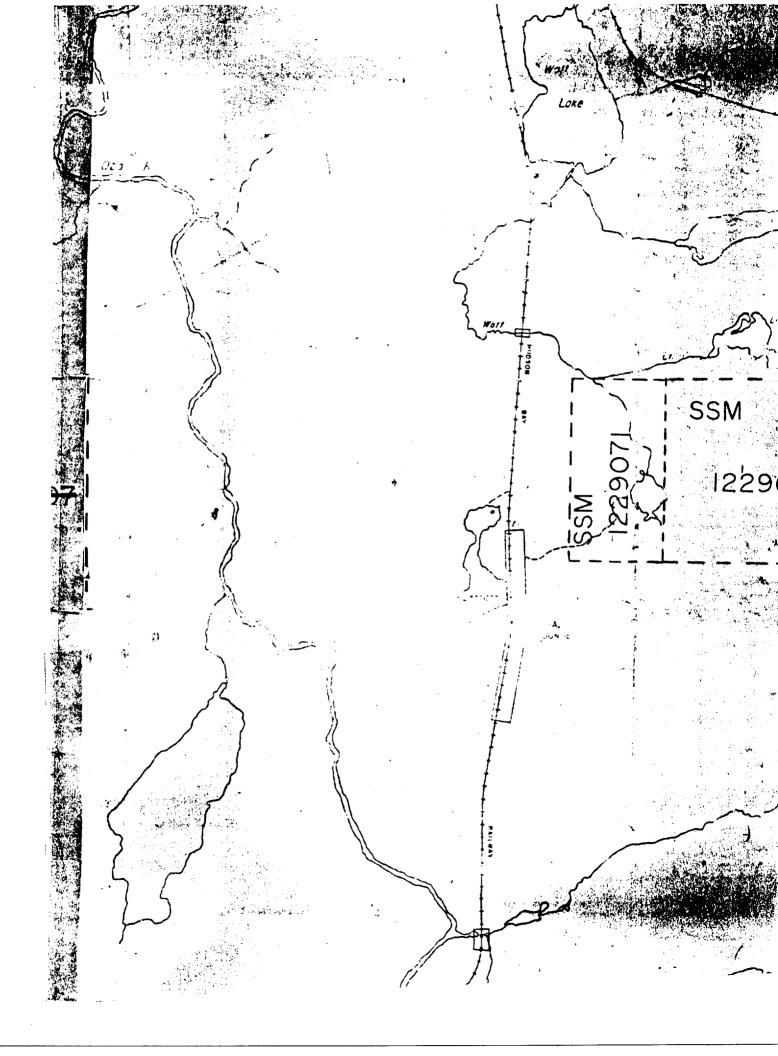

### LOCATION AND ACCESS (WITH LOCATION MAPS)

# CLAIM STATUS (WITH CLAIM MAP AND ABSTRACTS)

.

We have six areas and we will procede by blasting each of them starting by the discovery made last year. Next uear we plan to apply for a program (opap) to help us finance drilling if we get good analysis.

|                                                                                                                                          | DEVELOPMENT AND MINES Page:<br>E. MARIE<br>BSTRACT |
|------------------------------------------------------------------------------------------------------------------------------------------|----------------------------------------------------|
| Claim No: S<br>Status:                                                                                                                   | SM 1226726<br>Active                               |
| Due Date: 2000-APR-21<br>Work Required: 1600                                                                                             | Recorded: 1998-APR-21<br>Staked: 1998-MAR-22 16:00 |
| Total Work: 0<br>Total Reserve: 0<br>Present Work Assignment: 0                                                                          | Description of Claim:<br>HAWKINS (G-2316)          |
| Claim Bank: 0                                                                                                                            | Claim Units: 4<br>Multiple Township: N.            |
| Claim Ownership<br>Percentage Client# Recorded Holder(s)<br>100.00 301032 LAMARCHE NELSON GA                                             | )<br>ASTON                                         |
| Type Date Dollars Descript:                                                                                                              | ion                                                |
| STAKER 1998-APR-21 RECORDED BY I<br>(M25544)                                                                                             | LAMARCHE NELSON GASTON R9850.000!                  |
| Reservation :                                                                                                                            |                                                    |
| <ul> <li>400' surface rights reservation around all lakes and rivers</li> <li>Sand and gravel reserved</li> <li>Peat reserved</li> </ul> |                                                    |
| 04Other reservations under the M06Excluding road18Excluding buildings                                                                    | Aining Act may apply                               |
| *** End of Abstract ***                                                                                                                  |                                                    |

Status of claim is based on information currently on record.

「「日日日日日」」というないので、

. Le

| • •                                                | •                                                        |                                         |                          |                                                        |                            |           |
|----------------------------------------------------|----------------------------------------------------------|-----------------------------------------|--------------------------|--------------------------------------------------------|----------------------------|-----------|
| 1998-MAY-                                          | 26 12:23                                                 | MINISTRY OF                             | SAULT ST<br>CLAIM        | DEVELOPMENT &<br>TE. MARIE<br>ABSTRACT                 | •                          | Page :    |
|                                                    |                                                          | C                                       | laim No: S               | SSM 1226727<br>: Active                                |                            |           |
| Due Date:<br>Work Requ                             |                                                          |                                         |                          | Recorded:<br>Staked:                                   | 1998-APR-21<br>1998-APR-04 |           |
| Total Wor<br>Total Rese<br>Present Wo<br>Claim Ban | erve:<br>ork Assig                                       | nment:                                  | 0<br>0<br>0              | Description<br>HAWKINS (<br>Claim Units<br>Multiple To | : 4                        |           |
| Claim Owne<br>Percentage<br>100.00                 |                                                          | t# Recorde<br>2 LAMARCHI                | d Holder(s<br>E NELSON G | )<br>ASTON                                             |                            |           |
| Туре                                               | Date                                                     | Dollars                                 | Descript                 |                                                        |                            |           |
| STAKER 199                                         | 98-APR-21                                                |                                         | 25544)                   | LAMARCHE NELS                                          |                            | R9850.000 |
|                                                    | 400' sur<br>Sand and<br>Peat res<br>Other re<br>Excludin | d gravel rese<br>served<br>servations u | reservatio               | on around all<br>Mining Act may                        | lakes and ri               | vers      |