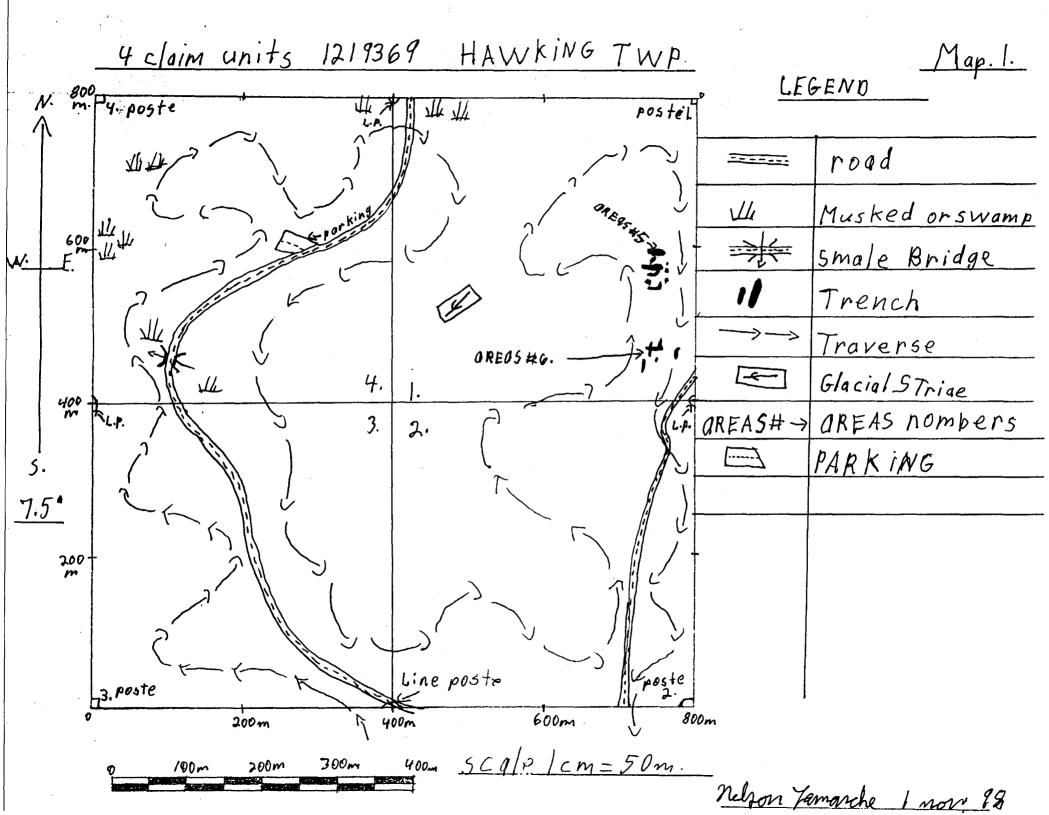

### LOCATION AND ACCESS (WITH LOCATION MAPS)

# CLAIM STATUS (WITH CLAIM MAP AND ABSTRACTS)

.

We have six areas and we will procede by blasting each of them starting by the discovery made last year. Next uear we plan to apply for a program (opap) to help us finance drilling if we get good analysis.

### APPENDIX

The main surrounding of all four claims is igneous rocks, arenaceous rocks, granitic mignatite rocks, gneiss, dolomic and breccia in general. We found more precambrian banded structure and crack termal with other tectonic phenomien. Polymetamorphism processes certainly involved in that case. That brings me to believe that there is evidence of a bathonian granitic.

### On claim 1 of the unit block areas #5 rench 5.T.N.2.n.

We have two geyser, faults and veins facies metamorphism. Straike North minerology was folded schist, arenaceous rocks, basalt and granit, the quartz vein has 40cm large and has a V shape. The imbricate stucture found some calcedoine, dolomie, orthoquartzite, ponce, rock phosphate, sedimantary lavas. All other structure in areas 5 have the same charateristics. I saw microline in trench 3 and evaporite feldspath minerals in the vesicles. Trench 5 has a small dyke 30cm of syenite. Trench 6 has small ridge and greywacke. Trench 7's veins was more large and more weathered sedimentary phosphatic deposition. Trench O.S.T. areas 6 look like a small boss with sedimentary veins and small gash vein of quartz and they have rippel marks on the top.

### On claim 1 of the unit block area #6 trench G.N.T.1.n.p.m.

- Relict structure was a synonyme for that structure. We're not sure if they have metamorphic influence.
- In area six trench number one has a vesicle of thermal breche and a second vesicle of Quay and diopside (could be topaz)
- In trench number two, we have another vesicle with microline, quartz and sulfid oxide (ematite red)
- In trench number three there is a fault that poses in a big ridge. There is a sycline on the east side of the fault. At the botom of the trench there is a big geyser with a nephlin vein concrinite
- In trench number four alternation prossesses with a quartz vein with a diorite.
- In trench number five there is a different alternation with basalt and slate.