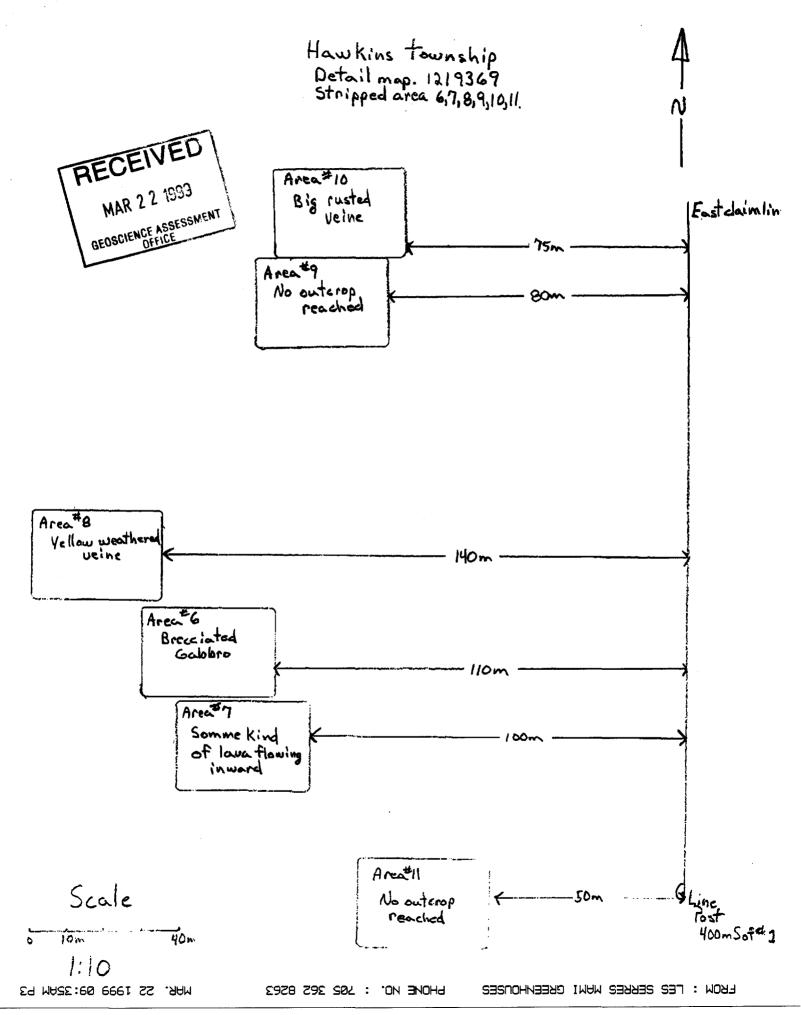

### On claim 1 of the unit block areas #5 rench 5.T.N.2.n.

We have two geyser, faults and veins facies metamorphism. Straike North minerology was folded schist, arenaceous rocks, basalt and granit, the quartz vein has 40cm large and has a V shape. The imbricate stucture found some calcedoine, dolomie, orthoquartzite, ponce, rock phosphate, sedimantary lavas. All other structure in areas 5 have the same charateristics. I saw microline in trench 3 and evaporite feldspath minerals in the vesicles. Trench 5 has a small dyke 30cm of syenite. Trench 6 has small ridge and greywacke. Trench 7's veins was more large and more weathered sedimentary phosphatic deposition. Trench O.S.T. areas 6 look like a small boss with sedimentary veins and small gash vein of quartz and they have rippel marks on the top.

### On claim 1 of the unit block area #6 trench G.N.T.1.n.p.m.

- Relict structure was a synonyme for that structure. We're not sure if they have metamorphic influence.
- In area six trench number one has a vesicle of thermal breche and a second vesicle of Quay and diopside (could be topaz)
- In trench number two, we have another vesicle with microline, quartz and sulfid oxide (ematite red)
- In trench number three there is a fault that poses in a big ridge. There is a sycline on the east side of the fault. At the botom of the trench there is a big geyser with a nephlin vein concrinite
- In trench number four alternation prossesses with a quartz vein with a diorite.
- In trench number five there is a different alternation with basalt and slate.