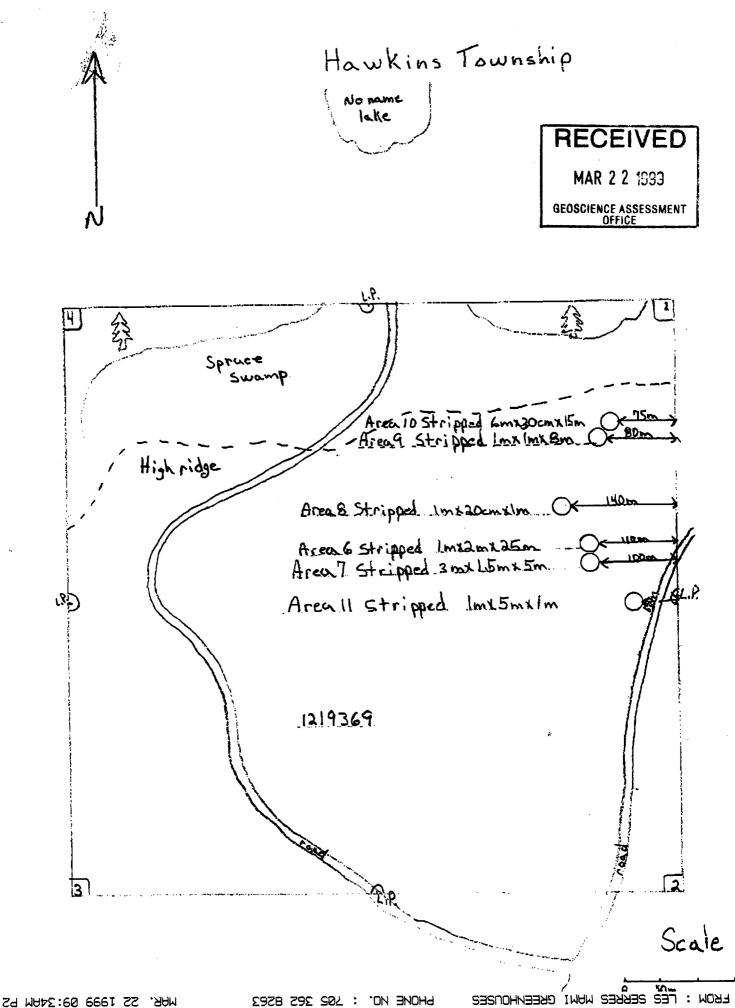

### Areas #5

- Trench no.5.T.N.2 N. on claim 1. Map 2 : Work was made on April 16th 98, April 17th May 3rd, May 10th
- Trench no. 5. T.N. 3N. on claim 1 Map 2 : Work was made on May 23rd 98
- Trench no.5.T.N.4.n.p.m. on claim 1 Map 2 : Work was made on May 30th 98, June 6th
- Trench no.5.T.N.5.n. on claim 1 Map 2 : Work was made on May 24th 98, June 14th
- Trench no.5.t.6.n.p.m. on claim 1 Map 2 : Work was made on June 21rst 98
- Trench no.r.T.N.7.n.p.m. on claim 1 Map 2 : Work was made on August 3rd 98

### Areas #6

- Trench no.6.T.N. O.S.T.n.p. on claim 1 Map 3 : Work was made on June 5th 98, June 7th 98
- Trench no.G.N.T.1.n.p.m. on claim 1 Map 3 : Work was made on May 24th 98, May 30 98
- Trench no.G.N.T.2.n.p.m. on claim 1 Map 3 : Work was made on June 20th 98, June 21 98
- Trench no.G.N.T.3.n.p.m. on claim 1 Map 3 : Work was made on July 27th 98
- Trench no.G.N.T.4.n.p. on claim 1 Map 3 : Work was made July 26th 98, July 25th 98
- Trench no.G.N.T.5.n.p.m. on claim 1 Map 3 : Work was made July 28th 98

# CLAIM STATUS (WITH CLAIM MAP AND ABSTRACTS)

.

We have six areas and we will procede by blasting each of them starting by the discovery made last year. Next uear we plan to apply for a program (opap) to help us finance drilling if we get good analysis.