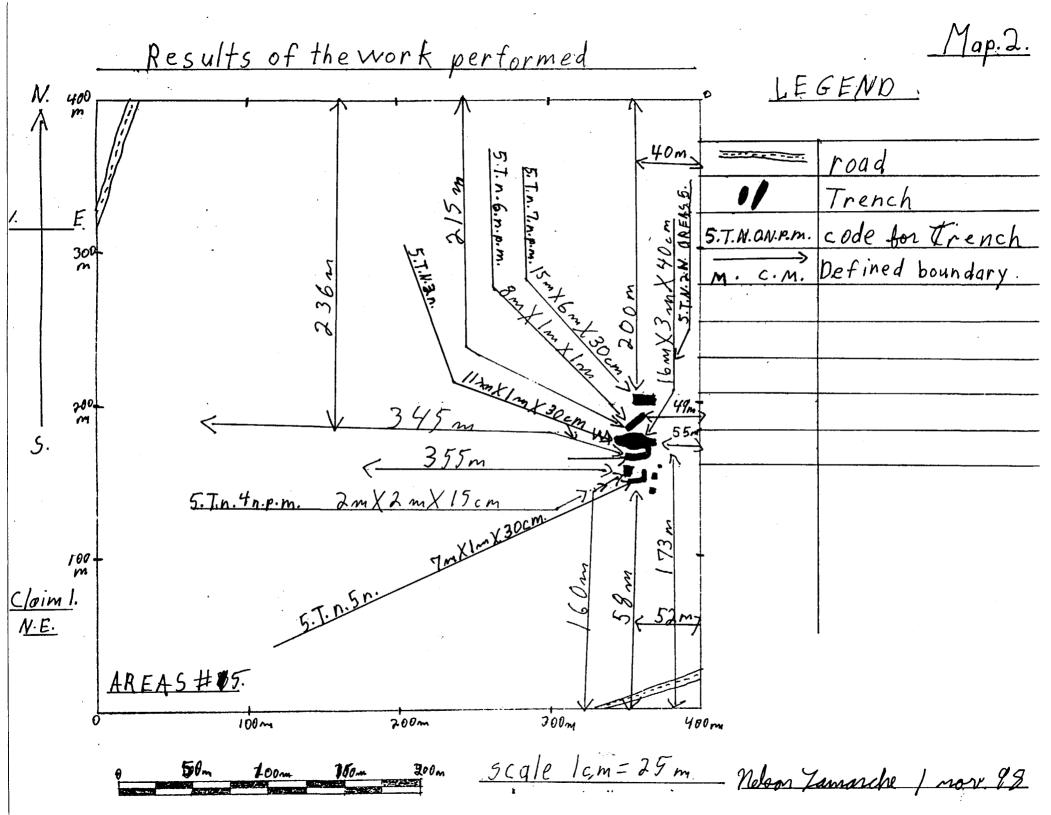

### Results of work.

Work performed Trench location sample location.

### Areas #5

- Trench no.5.T.N.2 N. on claim 1. Map 2 : Work was made on April 16th 98, April 17th May 3rd, May 10th
- Trench no. 5. T.N. 3N. on claim 1 Map 2 : Work was made on May 23rd 98
- Trench no.5.T.N.4.n.p.m. on claim 1 Map 2 : Work was made on May 30th 98, June 6th
- Trench no.5.T.N.5.n. on claim 1 Map 2 : Work was made on May 24th 98, June 14th
- Trench no.5.t.6.n.p.m. on claim 1 Map 2 : Work was made on June 21rst 98
- Trench no.r.T.N.7.n.p.m. on claim 1 Map 2 : Work was made on August 3rd 98

### Areas #6

- Trench no.6.T.N. O.S.T.n.p. on claim 1 Map 3 : Work was made on June 5th 98, June 7th 98
- Trench no.G.N.T.1.n.p.m. on claim 1 Map 3 : Work was made on May 24th 98, May 30 98
- Trench no.G.N.T.2.n.p.m. on claim 1 Map 3 : Work was made on June 20th 98, June 21 98
- Trench no.G.N.T.3.n.p.m. on claim 1 Map 3 : Work was made on July 27th 98
- Trench no.G.N.T.4.n.p. on claim 1 Map 3 : Work was made July 26th 98, July 25th 98
- Trench no.G.N.T.5.n.p.m. on claim 1 Map 3 : Work was made July 28th 98