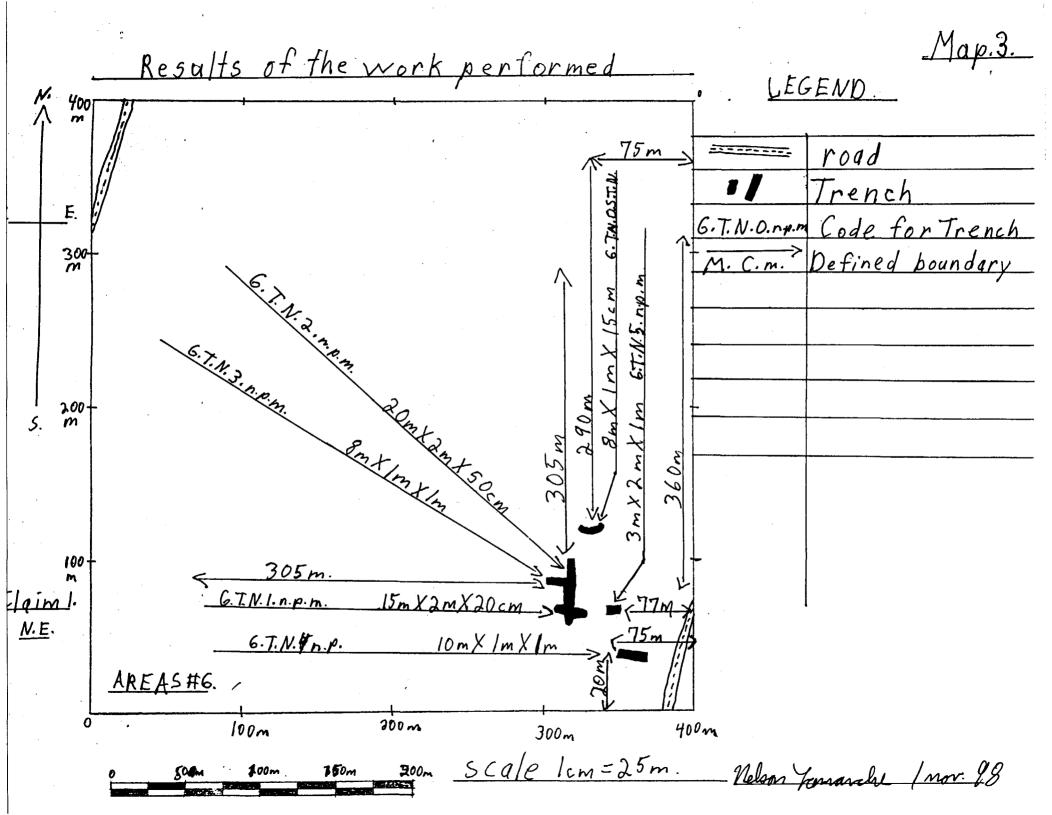

### Areas #6

- Trench no.6.T.N. O.S.T.n.p. on claim 1 Map 3 : Work was made on June 5th 98, June 7th 98
- Trench no.G.N.T.1.n.p.m. on claim 1 Map 3 : Work was made on May 24th 98, May 30 98
- Trench no.G.N.T.2.n.p.m. on claim 1 Map 3 : Work was made on June 20th 98, June 21 98
- Trench no.G.N.T.3.n.p.m. on claim 1 Map 3 : Work was made on July 27th 98
- Trench no.G.N.T.4.n.p. on claim 1 Map 3 : Work was made July 26th 98, July 25th 98
- Trench no.G.N.T.5.n.p.m. on claim 1 Map 3 : Work was made July 28th 98

### On claim 1 of the unit block areas #5 rench 5.T.N.2.n.

We have two geyser, faults and veins facies metamorphism. Straike North minerology was folded schist, arenaceous rocks, basalt and granit, the quartz vein has 40cm large and has a V shape. The imbricate stucture found some calcedoine, dolomie, orthoquartzite, ponce, rock phosphate, sedimantary lavas. All other structure in areas 5 have the same charateristics. I saw microline in trench 3 and evaporite feldspath minerals in the vesicles. Trench 5 has a small dyke 30cm of syenite. Trench 6 has small ridge and greywacke. Trench 7's veins was more large and more weathered sedimentary phosphatic deposition. Trench O.S.T. areas 6 look like a small boss with sedimentary veins and small gash vein of quartz and they have rippel marks on the top.

### On claim 1 of the unit block area #6 trench G.N.T.1.n.p.m.

- Relict structure was a synonyme for that structure. We're not sure if they have metamorphic influence.
- In area six trench number one has a vesicle of thermal breche and a second vesicle of Quay and diopside (could be topaz)
- In trench number two, we have another vesicle with microline, quartz and sulfid oxide (ematite red)
- In trench number three there is a fault that poses in a big ridge. There is a sycline on the east side of the fault. At the botom of the trench there is a big geyser with a nephlin vein concrinite
- In trench number four alternation prossesses with a quartz vein with a diorite.
- In trench number five there is a different alternation with basalt and slate.