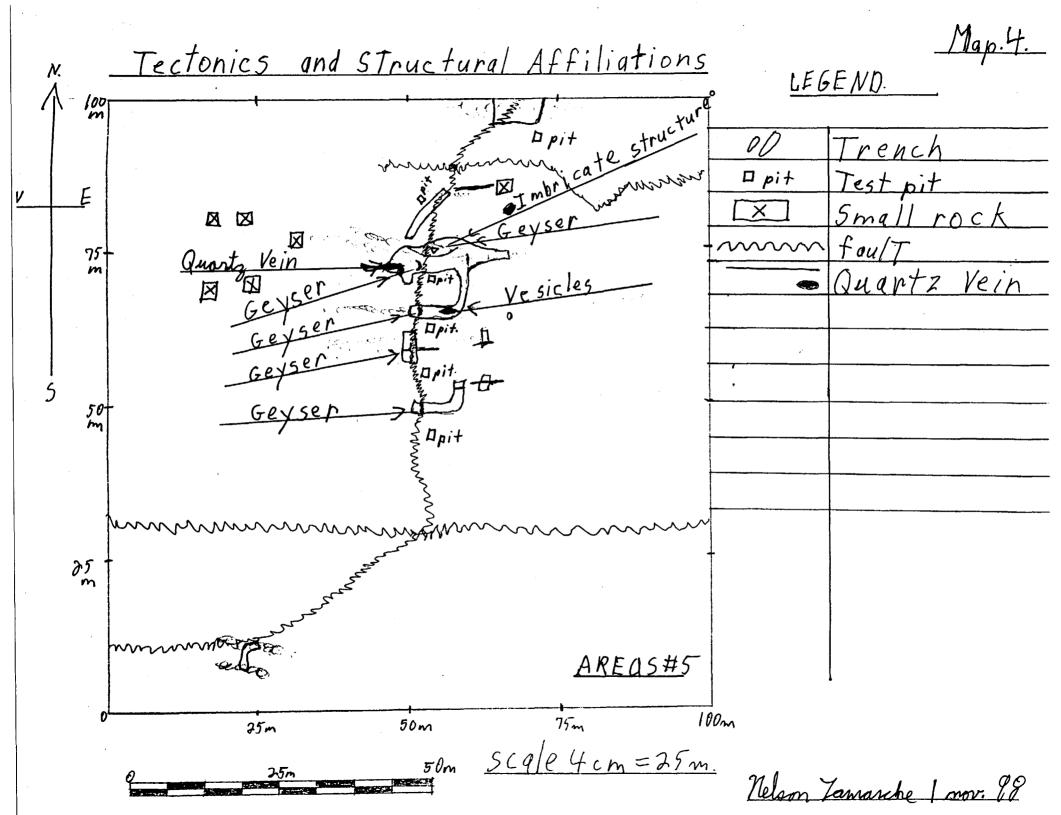

### Areas #5

- Trench no.5.T.N.2 N. on claim 1. Map 2 : Work was made on April 16th 98, April 17th May 3rd, May 10th
- Trench no. 5. T.N. 3N. on claim 1 Map 2 : Work was made on May 23rd 98
- Trench no.5.T.N.4.n.p.m. on claim 1 Map 2 : Work was made on May 30th 98, June 6th
- Trench no.5.T.N.5.n. on claim 1 Map 2 : Work was made on May 24th 98, June 14th
- Trench no.5.t.6.n.p.m. on claim 1 Map 2 : Work was made on June 21rst 98
- Trench no.r.T.N.7.n.p.m. on claim 1 Map 2 : Work was made on August 3rd 98

### On claim 1 of the unit block areas #5 rench 5.T.N.2.n.

We have two geyser, faults and veins facies metamorphism. Straike North minerology was folded schist, arenaceous rocks, basalt and granit, the quartz vein has 40cm large and has a V shape. The imbricate stucture found some calcedoine, dolomie, orthoquartzite, ponce, rock phosphate, sedimantary lavas. All other structure in areas 5 have the same charateristics. I saw microline in trench 3 and evaporite feldspath minerals in the vesicles. Trench 5 has a small dyke 30cm of syenite. Trench 6 has small ridge and greywacke. Trench 7's veins was more large and more weathered sedimentary phosphatic deposition. Trench O.S.T. areas 6 look like a small boss with sedimentary veins and small gash vein of quartz and they have rippel marks on the top.