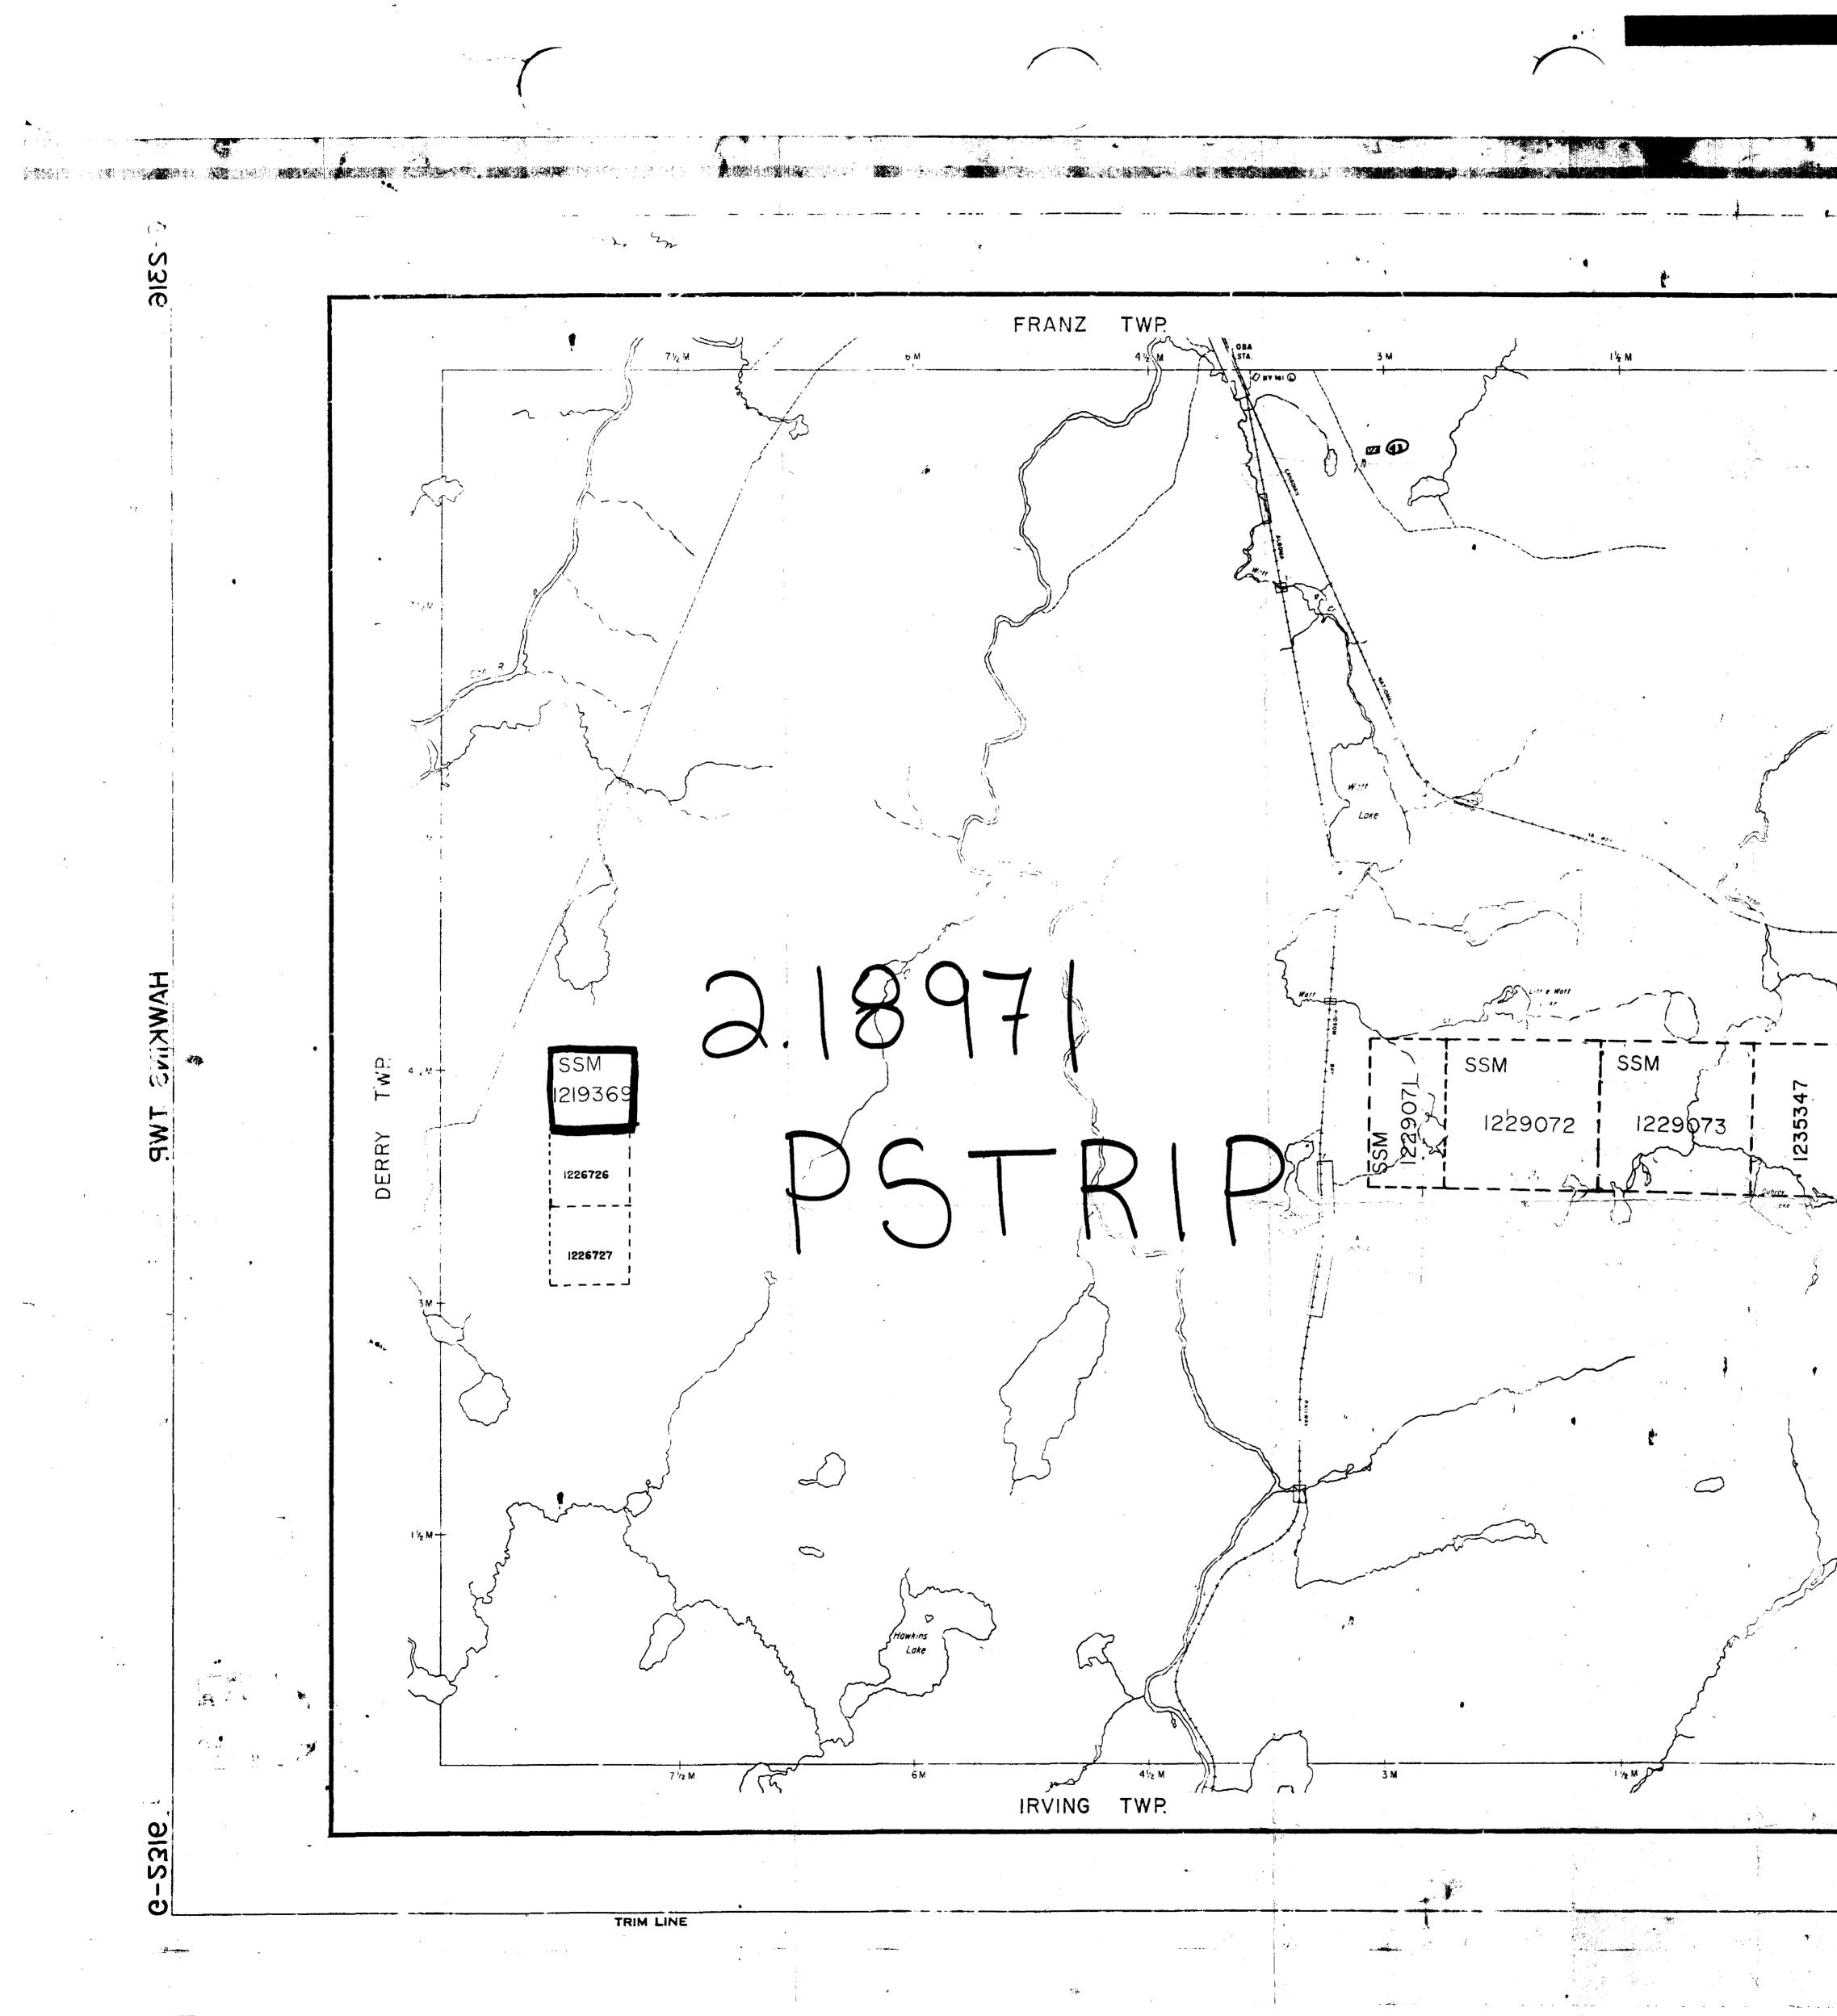

HAWKINS

42C16NE2003 2.18971

010

### LOCATION AND ACCESS (WITH LOCATION MAPS)

# CLAIM STATUS (WITH CLAIM MAP AND ABSTRACTS)

.

We have six areas and we will procede by blasting each of them starting by the discovery made last year. Next uear we plan to apply for a program (opap) to help us finance drilling if we get good analysis.

|                                                                                                                                          | DEVELOPMENT AND MINES Page:<br>E. MARIE<br>BSTRACT |
|------------------------------------------------------------------------------------------------------------------------------------------|----------------------------------------------------|
| Claim No: S<br>Status:                                                                                                                   | SM 1226726<br>Active                               |
| Due Date: 2000-APR-21<br>Work Required: 1600                                                                                             | Recorded: 1998-APR-21<br>Staked: 1998-MAR-22 16:00 |
| Total Work: 0<br>Total Reserve: 0<br>Present Work Assignment: 0                                                                          | Description of Claim:<br>HAWKINS (G-2316)          |
| Claim Bank: 0                                                                                                                            | Claim Units: 4<br>Multiple Township: N.            |
| Claim Ownership<br>Percentage Client# Recorded Holder(s)<br>100.00 301032 LAMARCHE NELSON GA                                             | )<br>ASTON                                         |
| Type Date Dollars Descript:                                                                                                              | ion                                                |
| STAKER 1998-APR-21 RECORDED BY I<br>(M25544)                                                                                             | LAMARCHE NELSON GASTON R9850.000!                  |
| Reservation :                                                                                                                            |                                                    |
| <ul> <li>400' surface rights reservation around all lakes and rivers</li> <li>Sand and gravel reserved</li> <li>Peat reserved</li> </ul> |                                                    |
| 04Other reservations under the M06Excluding road18Excluding buildings                                                                    | Aining Act may apply                               |
| *** End of Abstract ***                                                                                                                  |                                                    |

Status of claim is based on information currently on record.

「「日日日日日」」というないので、

. Le

| • •                                                | •                                                        |                                         |                          |                                                        |                            |           |
|----------------------------------------------------|----------------------------------------------------------|-----------------------------------------|--------------------------|--------------------------------------------------------|----------------------------|-----------|
| 1998-MAY-                                          | 26 12:23                                                 | MINISTRY OF                             | SAULT ST<br>CLAIM        | DEVELOPMENT &<br>TE. MARIE<br>ABSTRACT                 | •                          | Page :    |
|                                                    |                                                          | C                                       | laim No: S               | SSM 1226727<br>: Active                                |                            |           |
| Due Date:<br>Work Requ                             |                                                          |                                         |                          | Recorded:<br>Staked:                                   | 1998-APR-21<br>1998-APR-04 |           |
| Total Wor<br>Total Rese<br>Present Wo<br>Claim Ban | erve:<br>ork Assig                                       | nment:                                  | 0<br>0<br>0              | Description<br>HAWKINS (<br>Claim Units<br>Multiple To | : 4                        |           |
| Claim Owne<br>Percentage<br>100.00                 |                                                          | t# Recorde<br>2 LAMARCHI                | d Holder(s<br>E NELSON G | )<br>ASTON                                             |                            |           |
| Туре                                               | Date                                                     | Dollars                                 | Descript                 |                                                        |                            |           |
| STAKER 199                                         | 98-APR-21                                                |                                         | 25544)                   | LAMARCHE NELS                                          |                            | R9850.000 |
|                                                    | 400' sur<br>Sand and<br>Peat res<br>Other re<br>Excludin | d gravel rese<br>served<br>servations u | reservatio               | on around all<br>Mining Act may                        | lakes and ri               | vers      |

\*\*\* End of Abstract \*\*\*

Status of claim is based on information currently on record.

į.

| 1990 - 1991                                      |                              |         | SAULT S                                      | DEVELOPMENT AND MINE:<br>TE. MARIE<br>ABSTRACT                                  | S Page:      |
|--------------------------------------------------|------------------------------|---------|----------------------------------------------|---------------------------------------------------------------------------------|--------------|
| `                                                |                              |         | Claim No:                                    | SSM 1219369<br>: Active                                                         |              |
|                                                  | 2003-NOV-<br>lired: 160      | _       |                                              | Recorded: 1996-No<br>Staked: 1996-00                                            |              |
| Total Wor<br>Total Res<br>Present W<br>Claim Ban | erve:<br>lork Assignt<br>lk: |         | 16,129<br>0<br>0                             | Description of Clai<br>HAWKINS (G-2316)<br>Claim Units: 4<br>Multiple Township: | 2<br>2       |
| Claim Own<br>Percentag<br>100.00                 | ership<br>e Clienti          | t Reco  | ded Holder(s<br>CHE NELSON (                 | Jaston                                                                          |              |
| Туре                                             | Date                         | Dollars | Descript                                     |                                                                                 | •            |
| STAKER 19                                        | 96-NOV-01                    |         |                                              | LAMARCHE NELSON GASTO                                                           | N R9650.0033 |
| OTHER 19                                         | 97-OCT-28                    |         | WORK PERFORM<br>(PROSP, PSTR<br>APPROVED: 19 | IP, PTRNCH)                                                                     | Q9750.0090   |
| NORK 19                                          | 97-0CT-28                    |         | WORK APPLIED<br>APPROVED: 19                 |                                                                                 | W9750.0090   |
|                                                  | on :                         |         | ts reservati                                 | on around all lakes a                                                           | nd rivers    |

\*\*\* End of Abstract \*\*\*

Status of claim is based on information currently on record.

Ų,

· F. 1047 04

42C16NE2003 2.18971 HAW