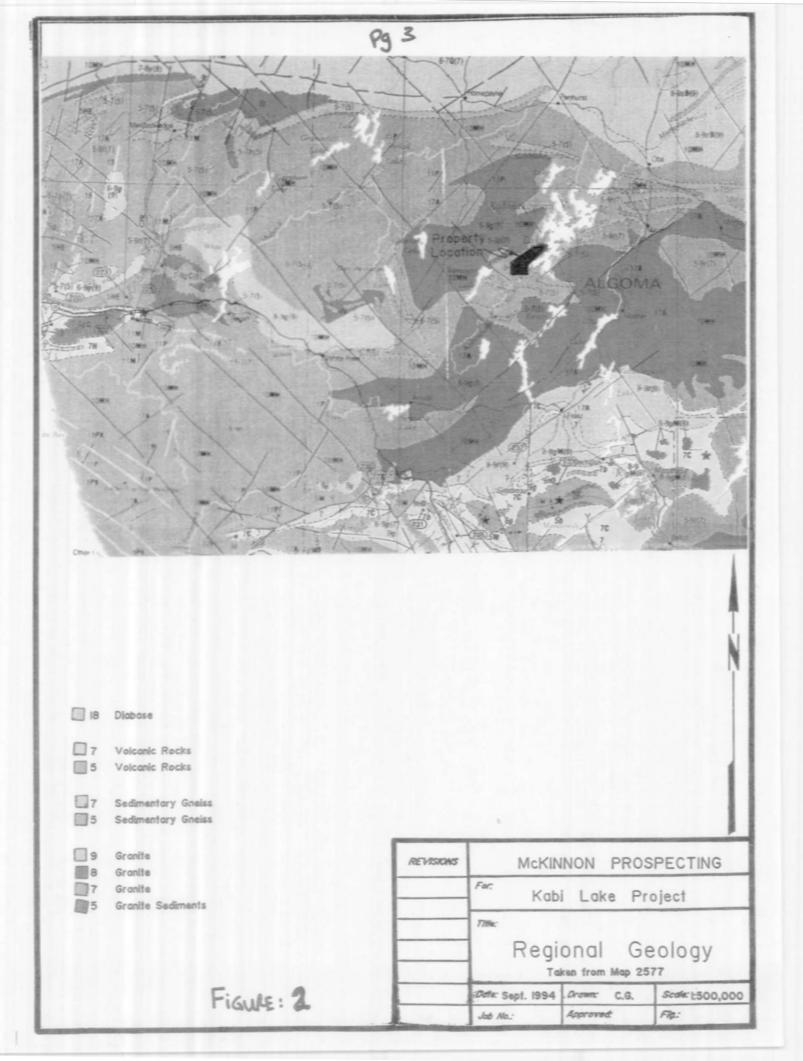

### B LOCATION AND ACCESS

The Kabi Lake Property is located approximately 30 kilometres south-east of Hornepayne (figure # 2, 3). The site was accessed by a 6 kilometre winter drill road which was driven east from the main logging roads south of Hornepayne. Drill crews stayed in Hornepayne and daily site access was by skidoo and J-5. bombardier from the main logging road system. Work was carried out in winter to minimise access problems caused by swampy ground separating the main road system and the Hiawatha Peninsula. In summer the site is accessible by float plane from White River.