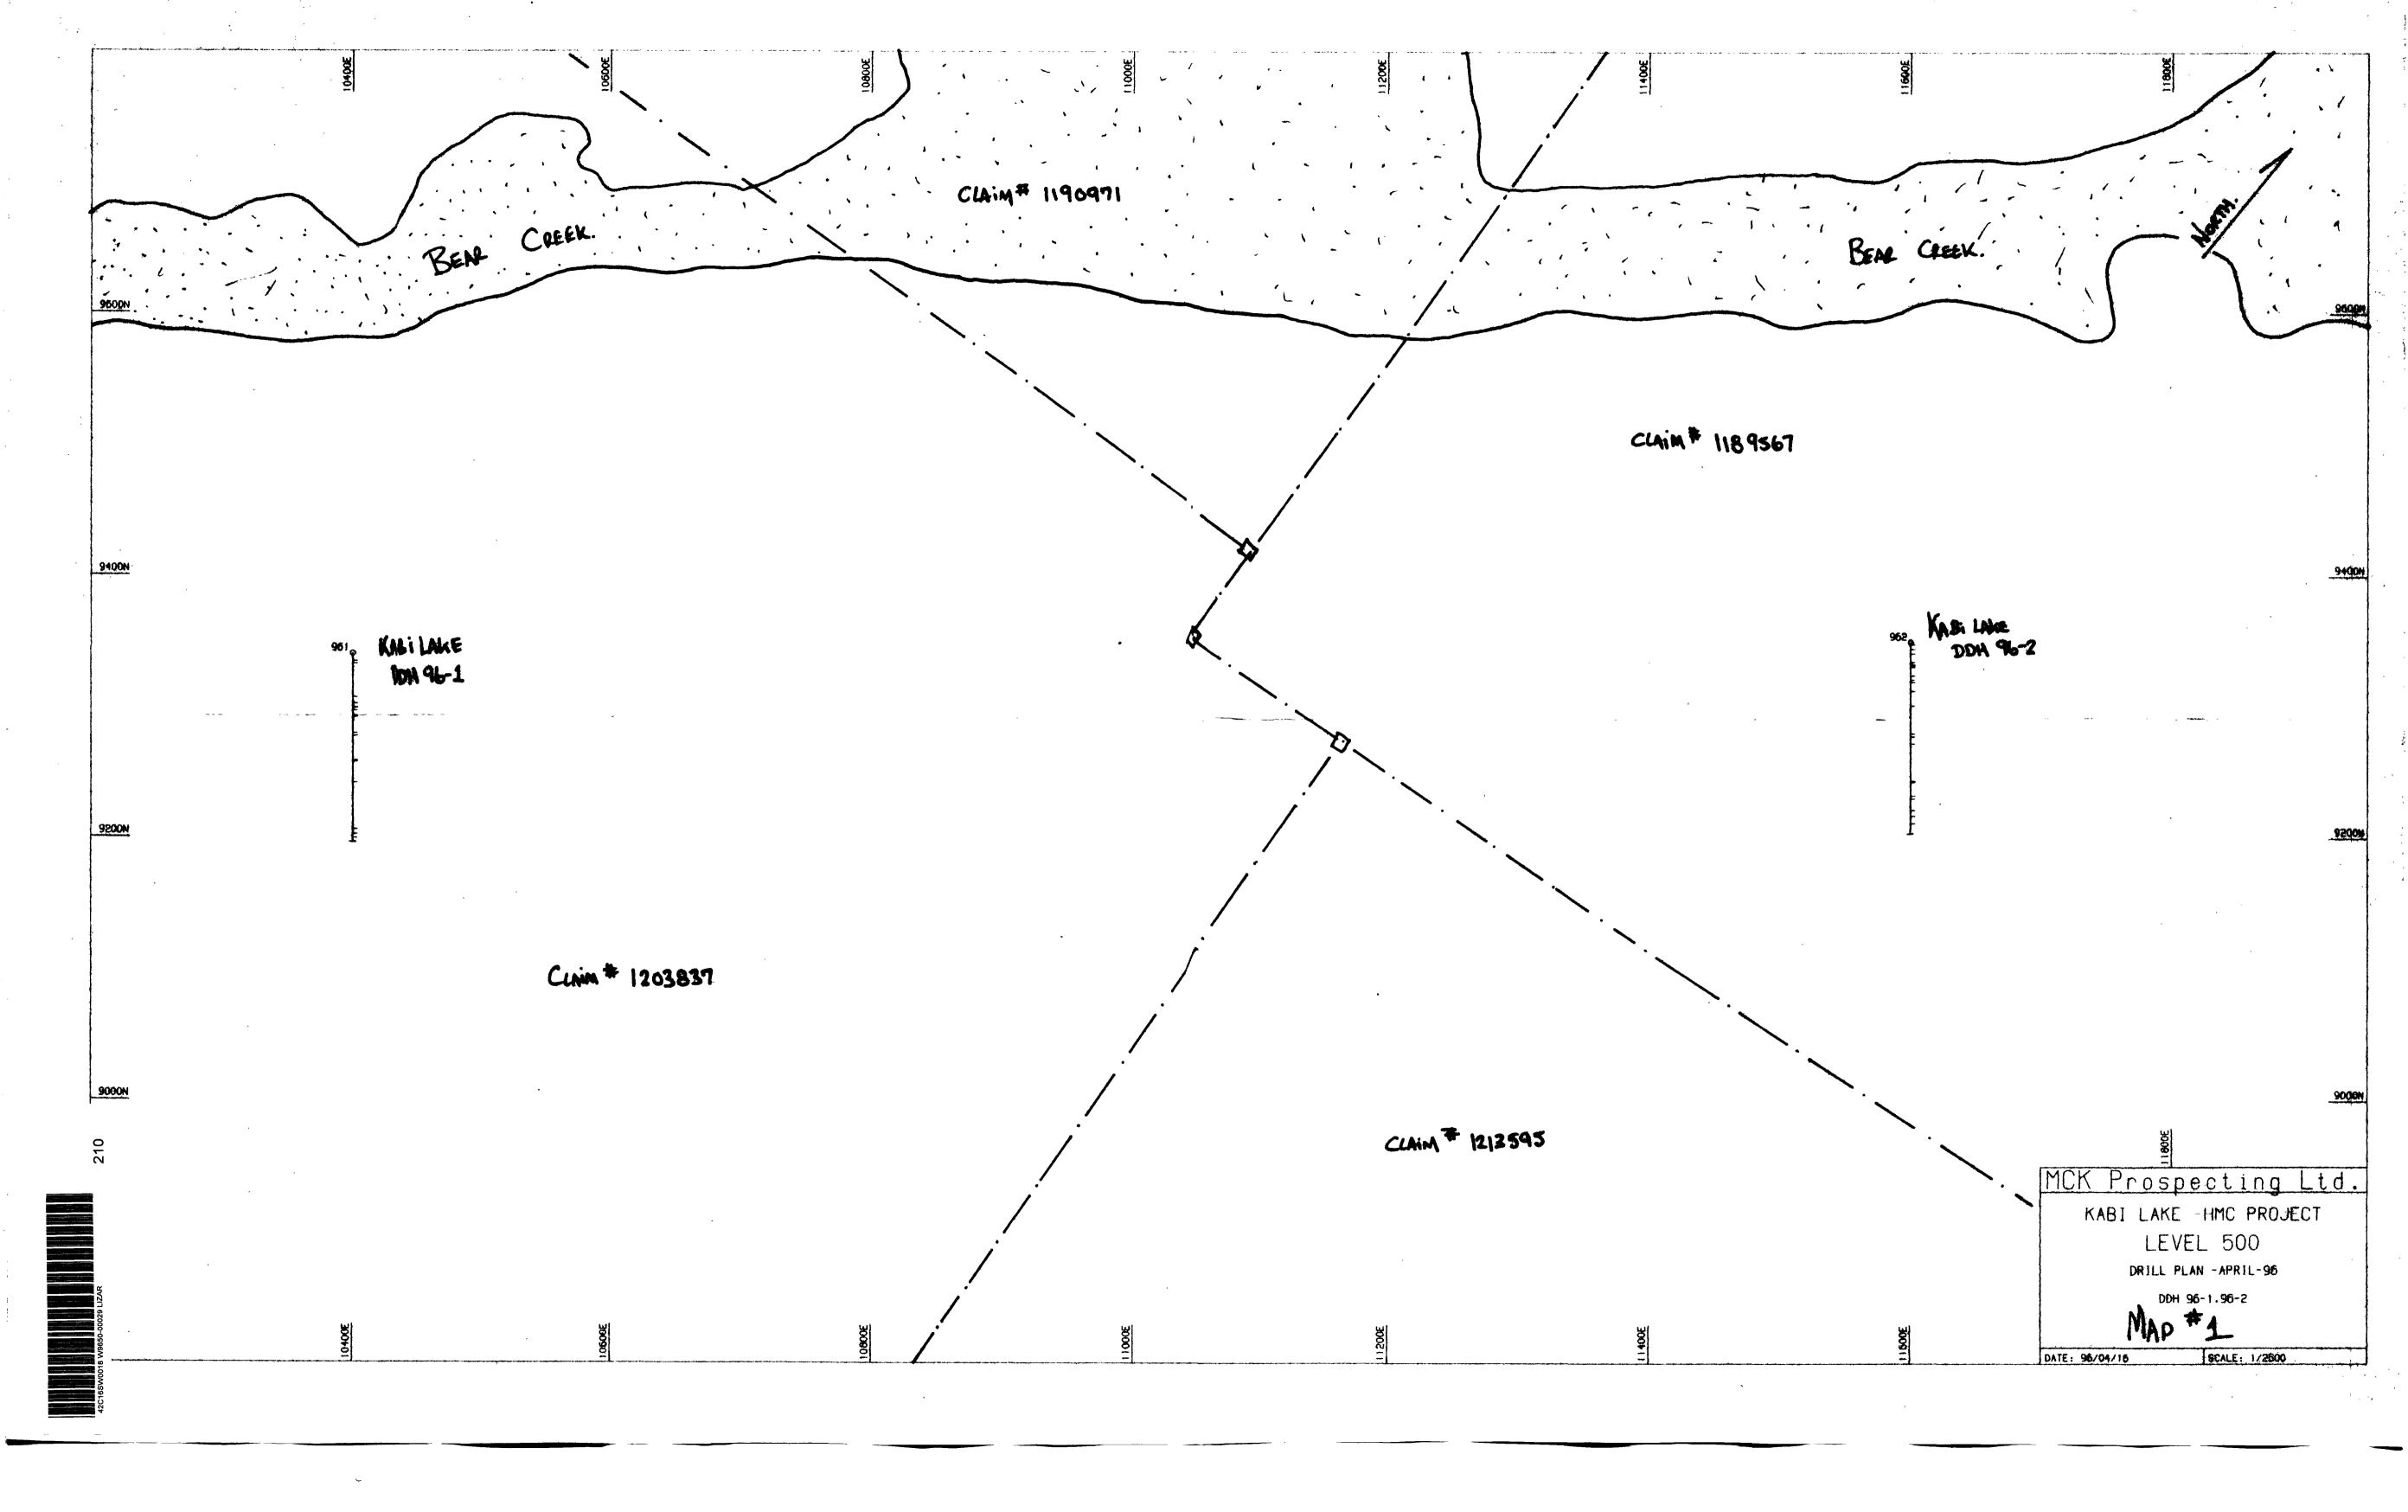

### C2 1996 Drill Program

B C L X Consulting Limited was contracted in March to complete two drill holes totalling 400 meters on an IP anomaly south east of The Hiawatha Mine. These targets had been defined by Hemlo Gold in 1993 but remained untested. The IP anomalies coincided with a zone which had returned numerous high grade gold assays from grab samples. Outcrop distribution was limited along the IP target.

Drill targets were selected on lines 104.00 east and 116.00 east on strong IP anomalies centred at 93.00 north on both lines.

The grid had been inactive since 1993 and preliminary work was carried out by Ed Korba and Don McKinnon between March 22 and March 31 to re-establish the property base mine and located the drill sections. Drill holes were spotted and a 6 kilometre drill road was flagged from the drill site west to the logging road system.

A winter road was established to the drill site on March 31st. A drill contract was awarded to Night Hawk Drilling of Timmins on March 25th and the drill crew arrived on site April 1st. The first hole K96-1 was collared April 3rd. and the program was completed and the drill left the site on April 15th. Drill core was split on site and at a core storage site in Timmins where all the core has been stored.