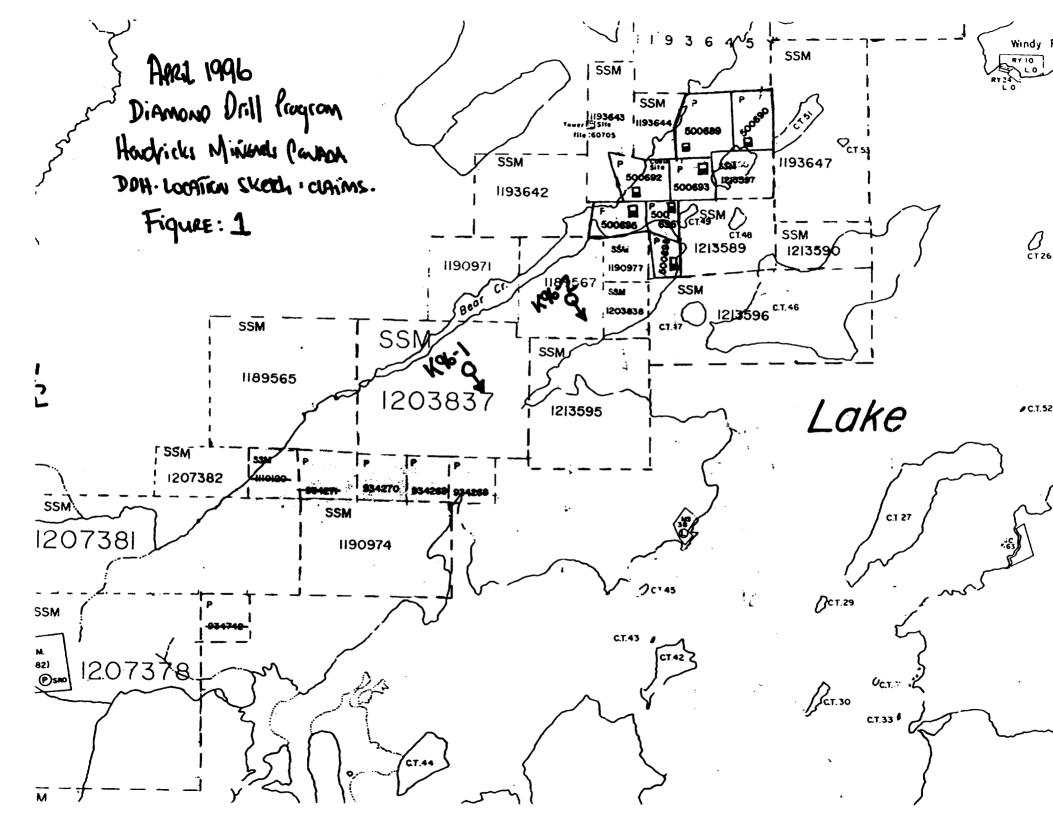

### **A INTRODUCTION**

Hendricks Minerals Canada (HMC) optioned the Kabi Lake Project from Don McKinnon of Timmins, Ontario in March of 1996. This agreement included the following eighteen (18) claim blocks in Lizar Township in the Sault Ste. Marie Mining District, of Ontario. (Figure #1)

SSM1193642,1193643,1193644,1193645,1193646,1193647 SSM-1213589,1213590,1213595,1213596,1213597 SSM-1190971,1190974,1190977 SSM-1189565,1189567 SSM-1203838,1203837

H M C management concluded that the project data base was advanced enough to initiate a drill program before break-up in 1996. A 400 meter two hole drill program was undertaken to test a strong I P anomaly which was coincident with an area which had returned numerous high grade gold samples during previous prospecting programs.