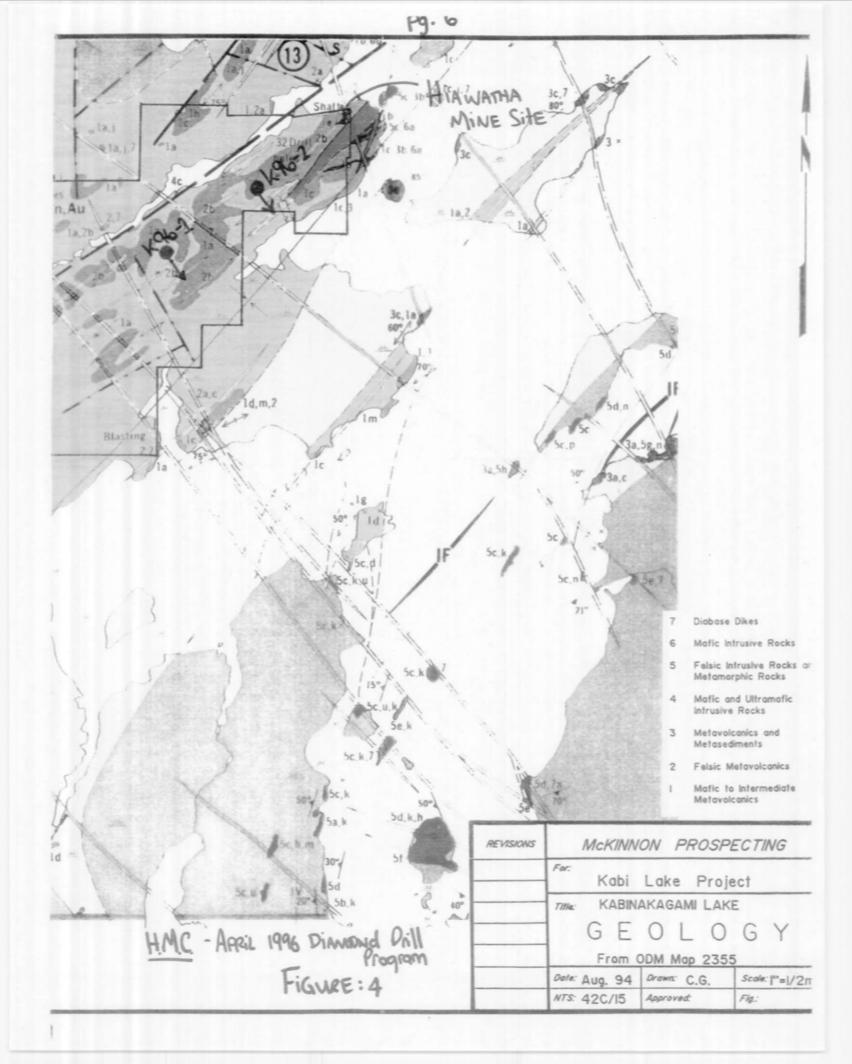

### C 1 Previous Work

In the 1930's, a small scale mining operation, The Hiawatha Mine, was initiated one kilometre north-east of the current target area (figure # 4). This underground mine was developed to shallow depth and ran for a few years before being shut down after a minor amount of gold had been produced.

### C2 1996 Drill Program

B C L X Consulting Limited was contracted in March to complete two drill holes totalling 400 meters on an IP anomaly south east of The Hiawatha Mine. These targets had been defined by Hemlo Gold in 1993 but remained untested. The IP anomalies coincided with a zone which had returned numerous high grade gold assays from grab samples. Outcrop distribution was limited along the IP target.

Drill targets were selected on lines 104.00 east and 116.00 east on strong IP anomalies centred at 93.00 north on both lines.

The grid had been inactive since 1993 and preliminary work was carried out by Ed Korba and Don McKinnon between March 22 and March 31 to re-establish the property base mine and located the drill sections. Drill holes were spotted and a 6 kilometre drill road was flagged from the drill site west to the logging road system.