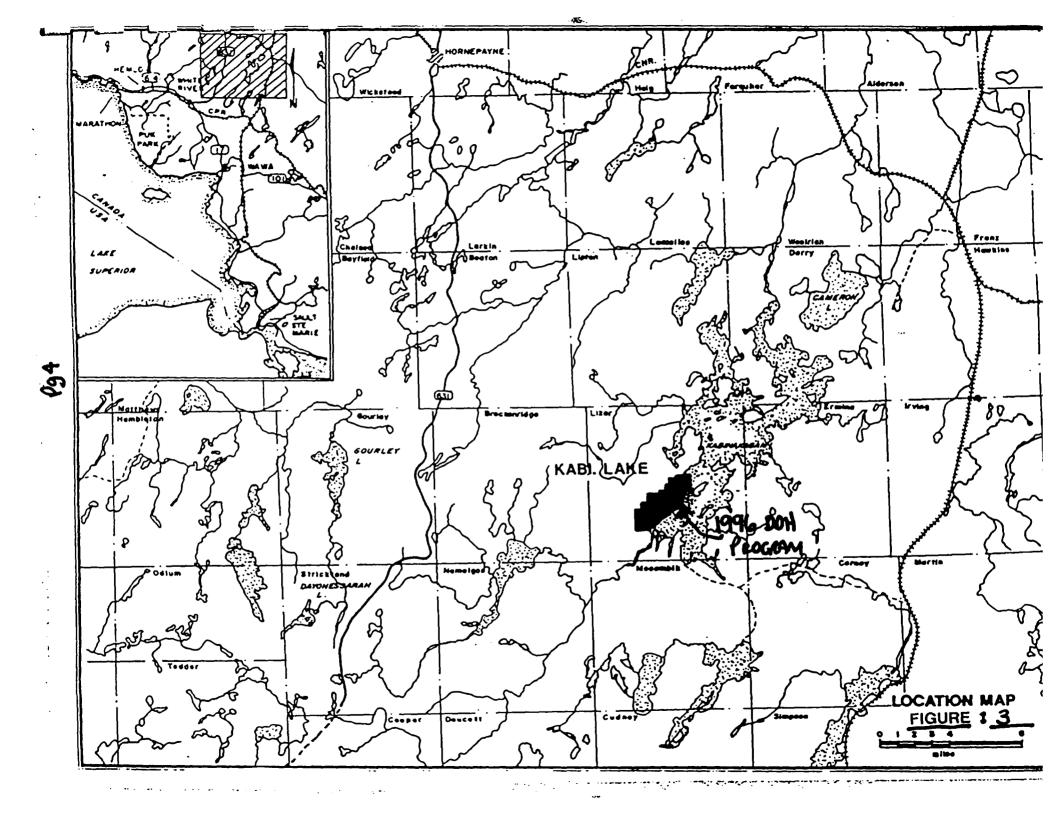

### **A INTRODUCTION**

Hendricks Minerals Canada (HMC) optioned the Kabi Lake Project from Don McKinnon of Timmins, Ontario in March of 1996. This agreement included the following eighteen (18) claim blocks in Lizar Township in the Sault Ste. Marie Mining District, of Ontario. (Figure #1)

### B LOCATION AND ACCESS

The Kabi Lake Property is located approximately 30 kilometres south-east of Hornepayne (figure # 2, 3). The site was accessed by a 6 kilometre winter drill road which was driven east from the main logging roads south of Hornepayne. Drill crews stayed in Hornepayne and daily site access was by skidoo and J-5. bombardier from the main logging road system. Work was carried out in winter to minimise access problems caused by swampy ground separating the main road system and the Hiawatha Peninsula. In summer the site is accessible by float plane from White River.