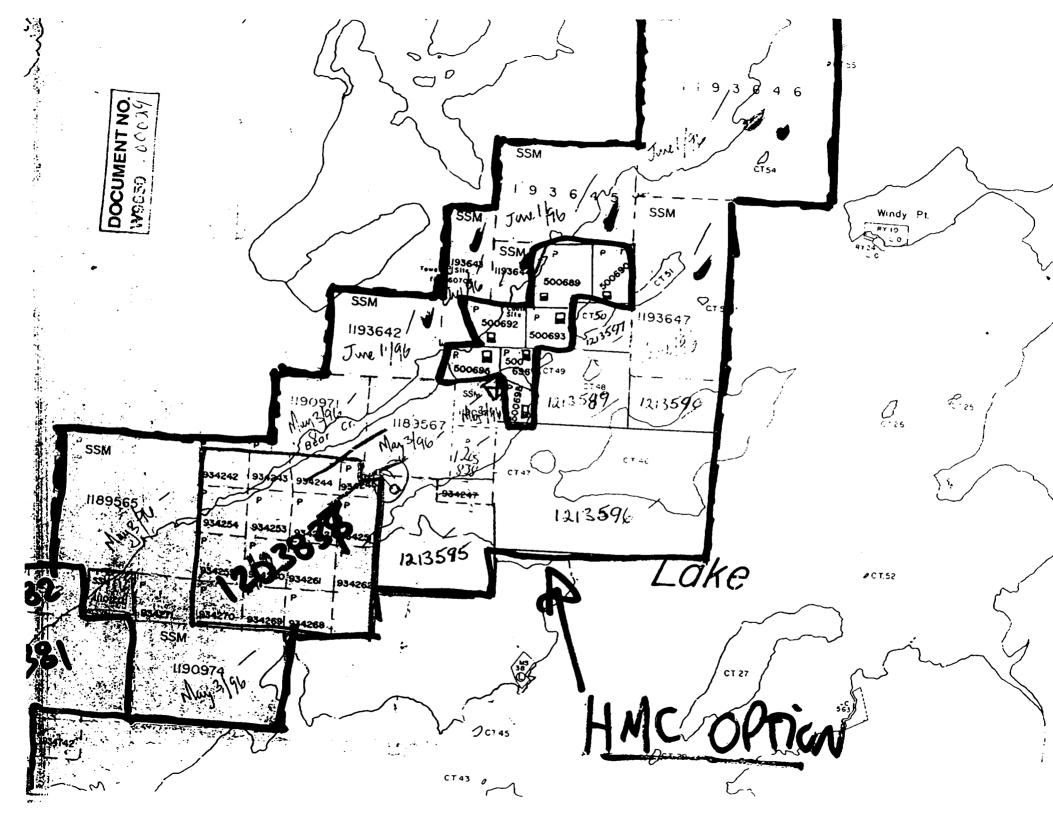

### **A INTRODUCTION**

Hendricks Minerals Canada (HMC) optioned the Kabi Lake Project from Don McKinnon of Timmins, Ontario in March of 1996. This agreement included the following eighteen (18) claim blocks in Lizar Township in the Sault Ste. Marie Mining District, of Ontario. (Figure #1)

SSM1193642,1193643,1193644,1193645,1193646,1193647 SSM-1213589,1213590,1213595,1213596,1213597 SSM-1190971,1190974,1190977 SSM-1189565,1189567 SSM-1203838,1203837

H M C management concluded that the project data base was advanced enough to initiate a drill program before break-up in 1996. A 400 meter two hole drill program was undertaken to test a strong I P anomaly which was coincident with an area which had returned numerous high grade gold samples during previous prospecting programs.