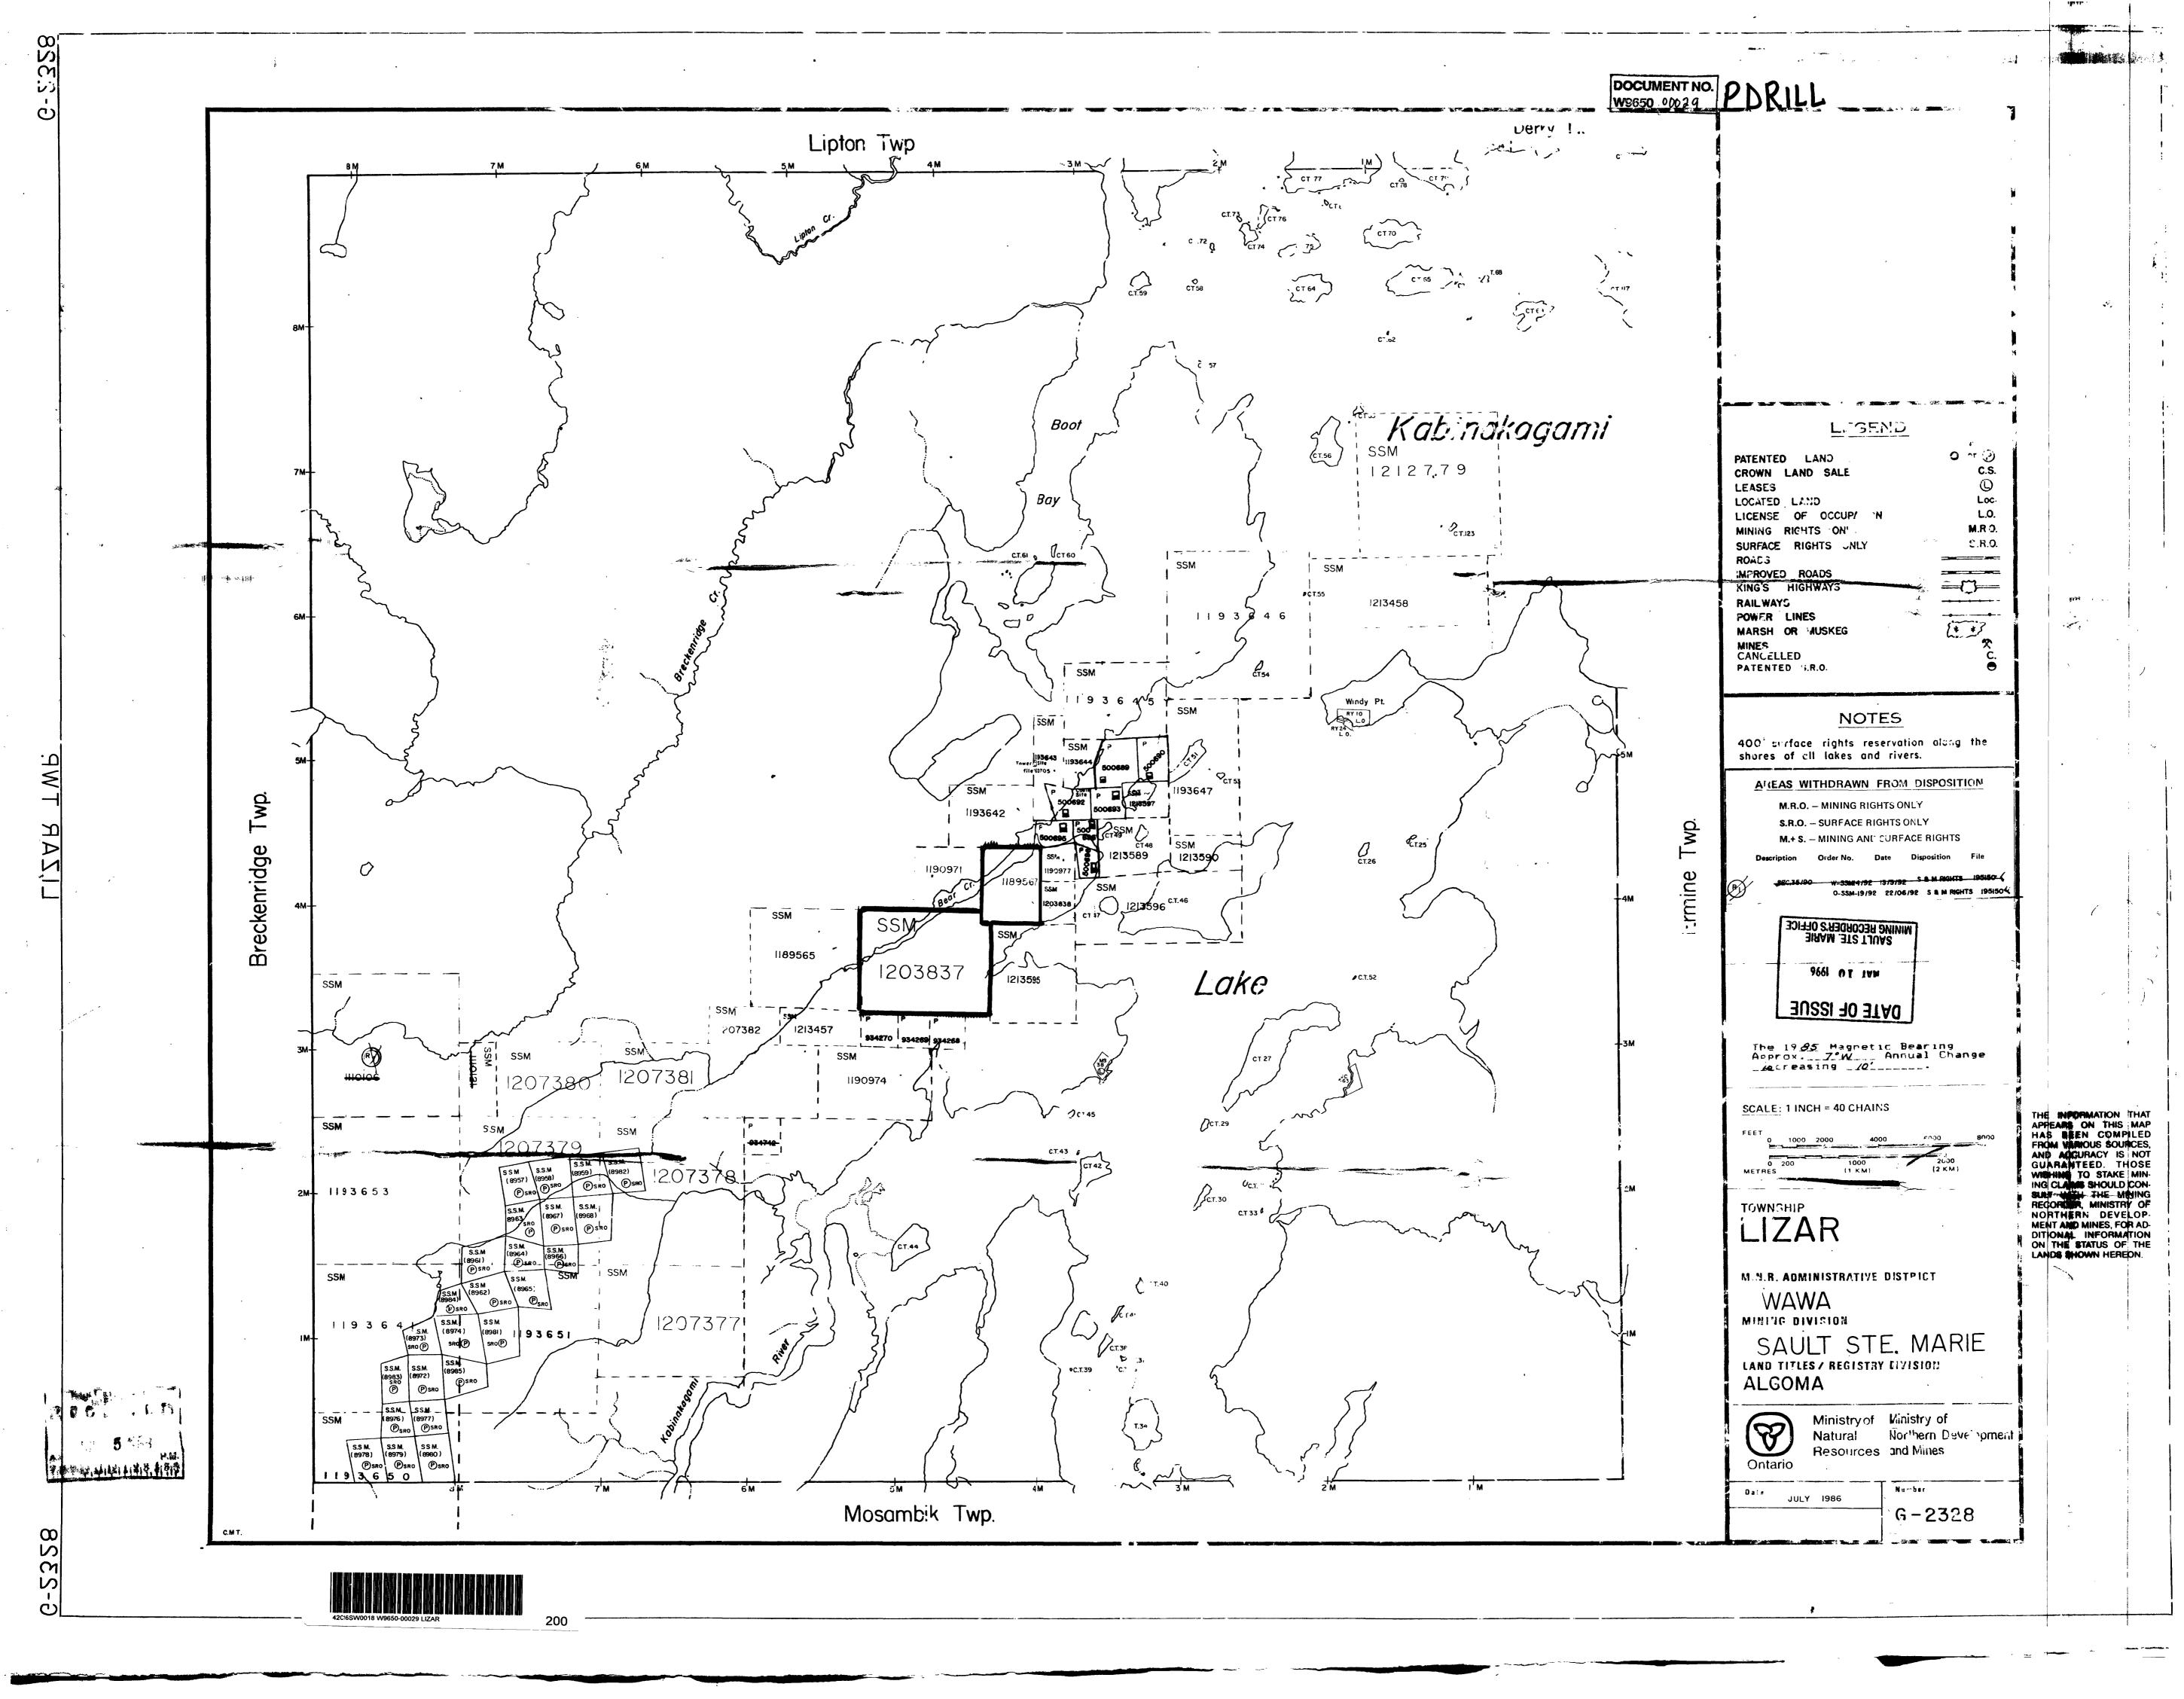

### **A INTRODUCTION**

Hendricks Minerals Canada (HMC) optioned the Kabi Lake Project from Don McKinnon of Timmins, Ontario in March of 1996. This agreement included the following eighteen (18) claim blocks in Lizar Township in the Sault Ste. Marie Mining District, of Ontario. (Figure #1)

SSM1193642,1193643,1193644,1193645,1193646,1193647 SSM-1213589,1213590,1213595,1213596,1213597 SSM-1190971,1190974,1190977 SSM-1189565,1189567 SSM-1203838,1203837

H M C management concluded that the project data base was advanced enough to initiate a drill program before break-up in 1996. A 400 meter two hole drill program was undertaken to test a strong I P anomaly which was coincident with an area which had returned numerous high grade gold samples during previous prospecting programs.

### B LOCATION AND ACCESS

The Kabi Lake Property is located approximately 30 kilometres south-east of Hornepayne (figure # 2, 3). The site was accessed by a 6 kilometre winter drill road which was driven east from the main logging roads south of Hornepayne. Drill crews stayed in Hornepayne and daily site access was by skidoo and J-5. bombardier from the main logging road system. Work was carried out in winter to minimise access problems caused by swampy ground separating the main road system and the Hiawatha Peninsula. In summer the site is accessible by float plane from White River.

### C 1 Previous Work

In the 1930's, a small scale mining operation, The Hiawatha Mine, was initiated one kilometre north-east of the current target area (figure # 4). This underground mine was developed to shallow depth and ran for a few years before being shut down after a minor amount of gold had been produced.

### C2 1996 Drill Program

B C L X Consulting Limited was contracted in March to complete two drill holes totalling 400 meters on an IP anomaly south east of The Hiawatha Mine. These targets had been defined by Hemlo Gold in 1993 but remained untested. The IP anomalies coincided with a zone which had returned numerous high grade gold assays from grab samples. Outcrop distribution was limited along the IP target.

Drill targets were selected on lines 104.00 east and 116.00 east on strong IP anomalies centred at 93.00 north on both lines.

The grid had been inactive since 1993 and preliminary work was carried out by Ed Korba and Don McKinnon between March 22 and March 31 to re-establish the property base mine and located the drill sections. Drill holes were spotted and a 6 kilometre drill road was flagged from the drill site west to the logging road system.