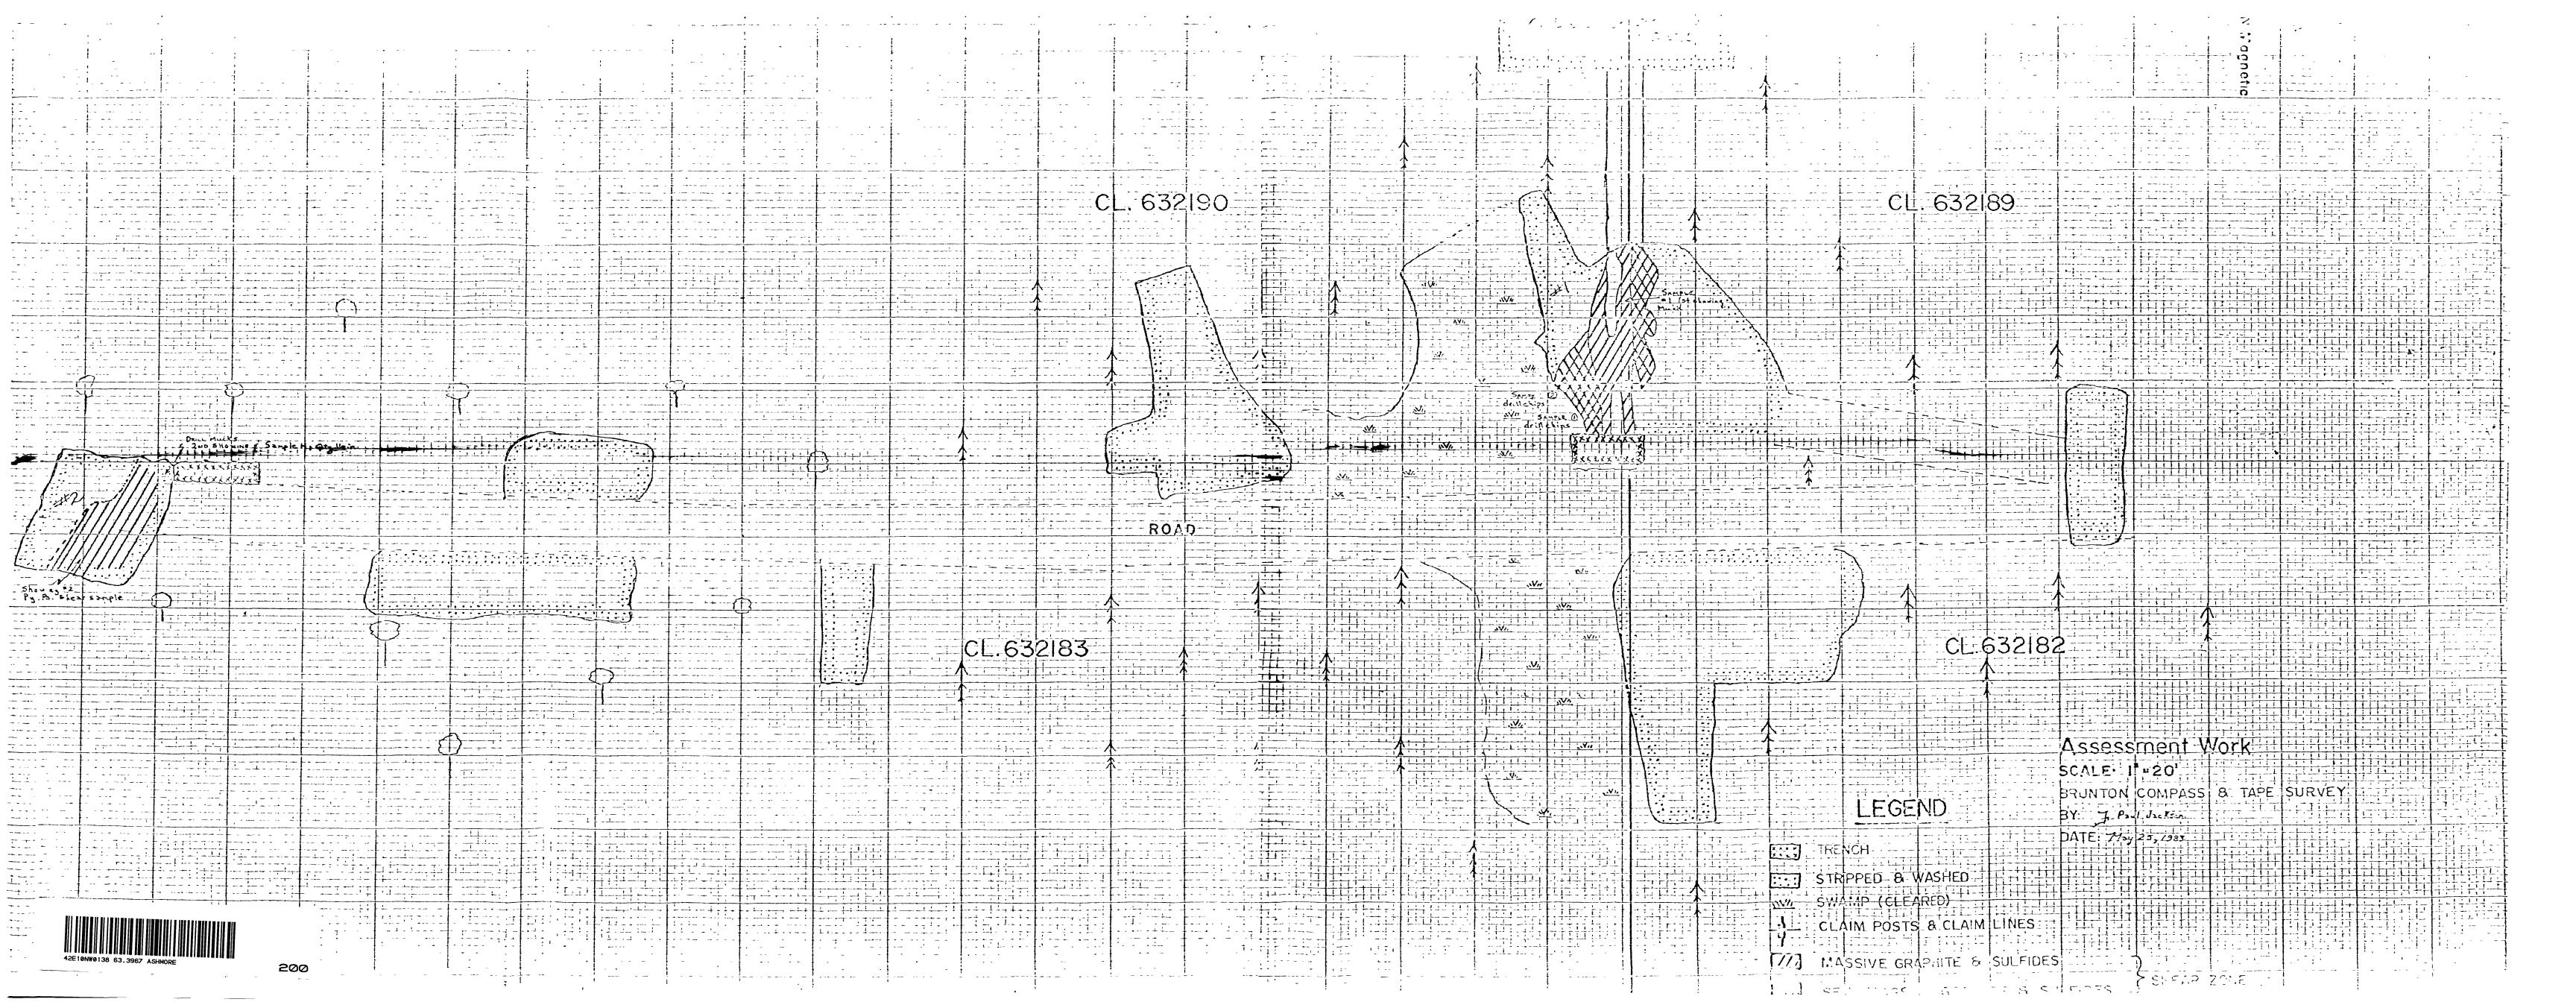

|                                                                              | eport<br>Work                          | #**19<br>.: 632119                                 | <b>∂</b> The∣    | Mini          |                                                                           |                       |                    |                                      |                   |  |
|------------------------------------------------------------------------------|----------------------------------------|----------------------------------------------------|------------------|---------------|---------------------------------------------------------------------------|-----------------------|--------------------|--------------------------------------|-------------------|--|
| Name a stal Address of F                                                     | ecorded Hold                           | · · ·                                              | The o            |               | 42E10H110138 63.396                                                       | 67 ASIBIORE<br>! Ywer | _                  | 4106                                 | 900               |  |
| Pox                                                                          | 5-91 <u> </u>                          | Gerald                                             | ton              | On            | τ`                                                                        |                       | 6:                 | 3.396                                | 7                 |  |
| Summary of Work Perform                                                      |                                        | Distribution of Credi                              |                  |               |                                                                           |                       |                    |                                      |                   |  |
| Total Work Days Cr. claimed                                                  | Prefix                                 | Mining Claim<br>Number                             | Work<br>Days Cr. |               | Mining Claim<br>Number                                                    | Work<br>Days Cr.      | Prefix             | fining Claim<br>Number               | Work<br>Days Cr.  |  |
| for Performance of the follow<br>work. (Check one only)                      | ring TP                                | 132189                                             | 10               |               |                                                                           |                       |                    |                                      |                   |  |
| Manual Work                                                                  |                                        | 632190                                             | 10               | ] '           |                                                                           |                       | 1                  |                                      |                   |  |
| Shaft Sinking Drifting of other Lateral Work.                                | )E                                     | 672/82                                             | 70               | 1 '           |                                                                           | <b></b> '             | 1 1                |                                      |                   |  |
| Other Lateral Work.  Compressed Air, other Power driven or mechanical equip. |                                        | 132/83                                             | 76               | 1             |                                                                           | <del> </del> -        | }                  |                                      |                   |  |
| Power Stripping                                                              | }                                      |                                                    | <del> </del>     | 1 '           | <u> </u>                                                                  | <b>├</b> ┤            | 1                  |                                      | -                 |  |
| Diamond or other Core                                                        |                                        |                                                    |                  | 1             |                                                                           |                       | 1                  |                                      | +                 |  |
| Land Survey                                                                  |                                        |                                                    | <b> </b>         | 1             |                                                                           |                       | 1                  |                                      | -                 |  |
| All the work was performed o                                                 | n Mining Clai                          | im(s): 632                                         | 189              | , 632         | 190 ,63                                                                   | 2/82                  | , 632              | 183                                  | <b></b>           |  |
| Required Information eg:                                                     | type of equ                            |                                                    |                  | <i></i>       |                                                                           | <del></del>           |                    |                                      |                   |  |
| Feb 12                                                                       | 183                                    | etripen                                            | o w              | ith,          | TD9 K.                                                                    | B                     |                    | THUE LR BA                           |                   |  |
| Miss 7                                                                       | 183                                    | itrippen                                           | , m              | ith!          | 109 10                                                                    | K                     | Mining Di          | nvisium ce plen<br>B () B 1 V        | ten tistrici      |  |
| 11/1 81                                                                      | 183 1                                  | tripping                                           | y see            | rth1          | 19 16-                                                                    | In 1                  | I                  |                                      | 9                 |  |
| md 14,                                                                       | 103 x                                  | tripping                                           | · uii            | ik Ti         | P9 10+                                                                    |                       | A M                | JUL 1919                             | P                 |  |
| ert ic                                                                       | 103 2                                  | tracing.                                           | m                | thTI          | 09 10 1                                                                   | r                     | 7/8  9   1         | 10 11  ;;  -  -                      | -   3   4   5   ( |  |
| 11.07 111                                                                    | 1112 2                                 | to moine                                           | ivi              | th.TI         | D9 10 12                                                                  | ٤ ,                   |                    | corpet !                             |                   |  |
| 7,icy 28/                                                                    | 102 1                                  | tracena                                            | nut              | ITI           | 09 16 K                                                                   | ٤                     | CHTANIO<br>FSE 1 H | ESIACNT F'L                          | £3                |  |
| Mily 2 4                                                                     | 81                                     | 77 1                                               | <b>~~</b> -      | 1.13          | 1 20 kg                                                                   | (n)                   | HA'OO              | EARICH USON                          | を一                |  |
| Tracto                                                                       | L Pris                                 | ntal fro                                           | em ;             | 10mg          | HAY                                                                       |                       | A                  | 15 98 1983,                          | 00                |  |
| Rainbow                                                                      | - Im                                   | torprise                                           | 2                | دا<br>ال أند  | RECEIVED                                                                  |                       |                    |                                      |                   |  |
| fellive                                                                      | Ont                                    | nio                                                | 1                | A#<br>7,8,5,€ | Date of Regions O. 8. 27   Becorded Holder or Agent (Supported)           |                       |                    |                                      |                   |  |
| Certification Verifying Rep                                                  | of Work                                |                                                    |                  | 1810.0        | 1019/13                                                                   | 733                   | Well               | lim bear                             | y Me              |  |
| I hereby certify that I have or witnessed same during an                     | a personal and                         | id intimate knowledge                              |                  |               |                                                                           | ork annexe            | d hereto, h        | aving performed t                    | the work          |  |
| Name and Postal Addréss of Po                                                | erson Certifyii                        | · / /                                              | llie             | , re          | Dut                                                                       | · _                   |                    |                                      | •                 |  |
|                                                                              |                                        | 0                                                  |                  |               | Date Certified Queles 14                                                  | 8/83                  | Certified by       | oy (Signature)                       | encelo            |  |
| Table of Information/Atta                                                    | Ι                                      |                                                    |                  |               | 1                                                                         |                       | <u> </u>           |                                      |                   |  |
| Type of Work                                                                 | Spe                                    | pecific information per                            | / type           | Ork           | Her information (Com                                                      | ımon to 2             | or more typ        | pes) Attach                          | ments             |  |
| Manual Work                                                                  |                                        | Nii                                                |                  |               | *                                                                         | <b>b</b>              |                    |                                      |                   |  |
| Shaft Sinking, Drifting or other Lateral Work                                | Í                                      |                                                    | •                | ma            | lames and addresses of<br>nanual work/operated<br>rith dates and hours of | d equipmen            | nt, together       | are require                          | ed to show        |  |
| Compressed air, other power driven or mechanical equip.                      | Type of equ                            | ipment                                             |                  |               | III Ooloo a                                                               | / Group,              | en c               | the location extent of vicelation to | work in           |  |
| Power Stripping                                                              | Type of equipment and amount expended. |                                                    |                  |               |                                                                           | nearest clai          | im post.           |                                      |                   |  |
| Diamond or other core drilling                                               |                                        | e log showing; footage,<br>er and angles of holes. |                  |               | done                                                                      |                       |                    |                                      |                   |  |