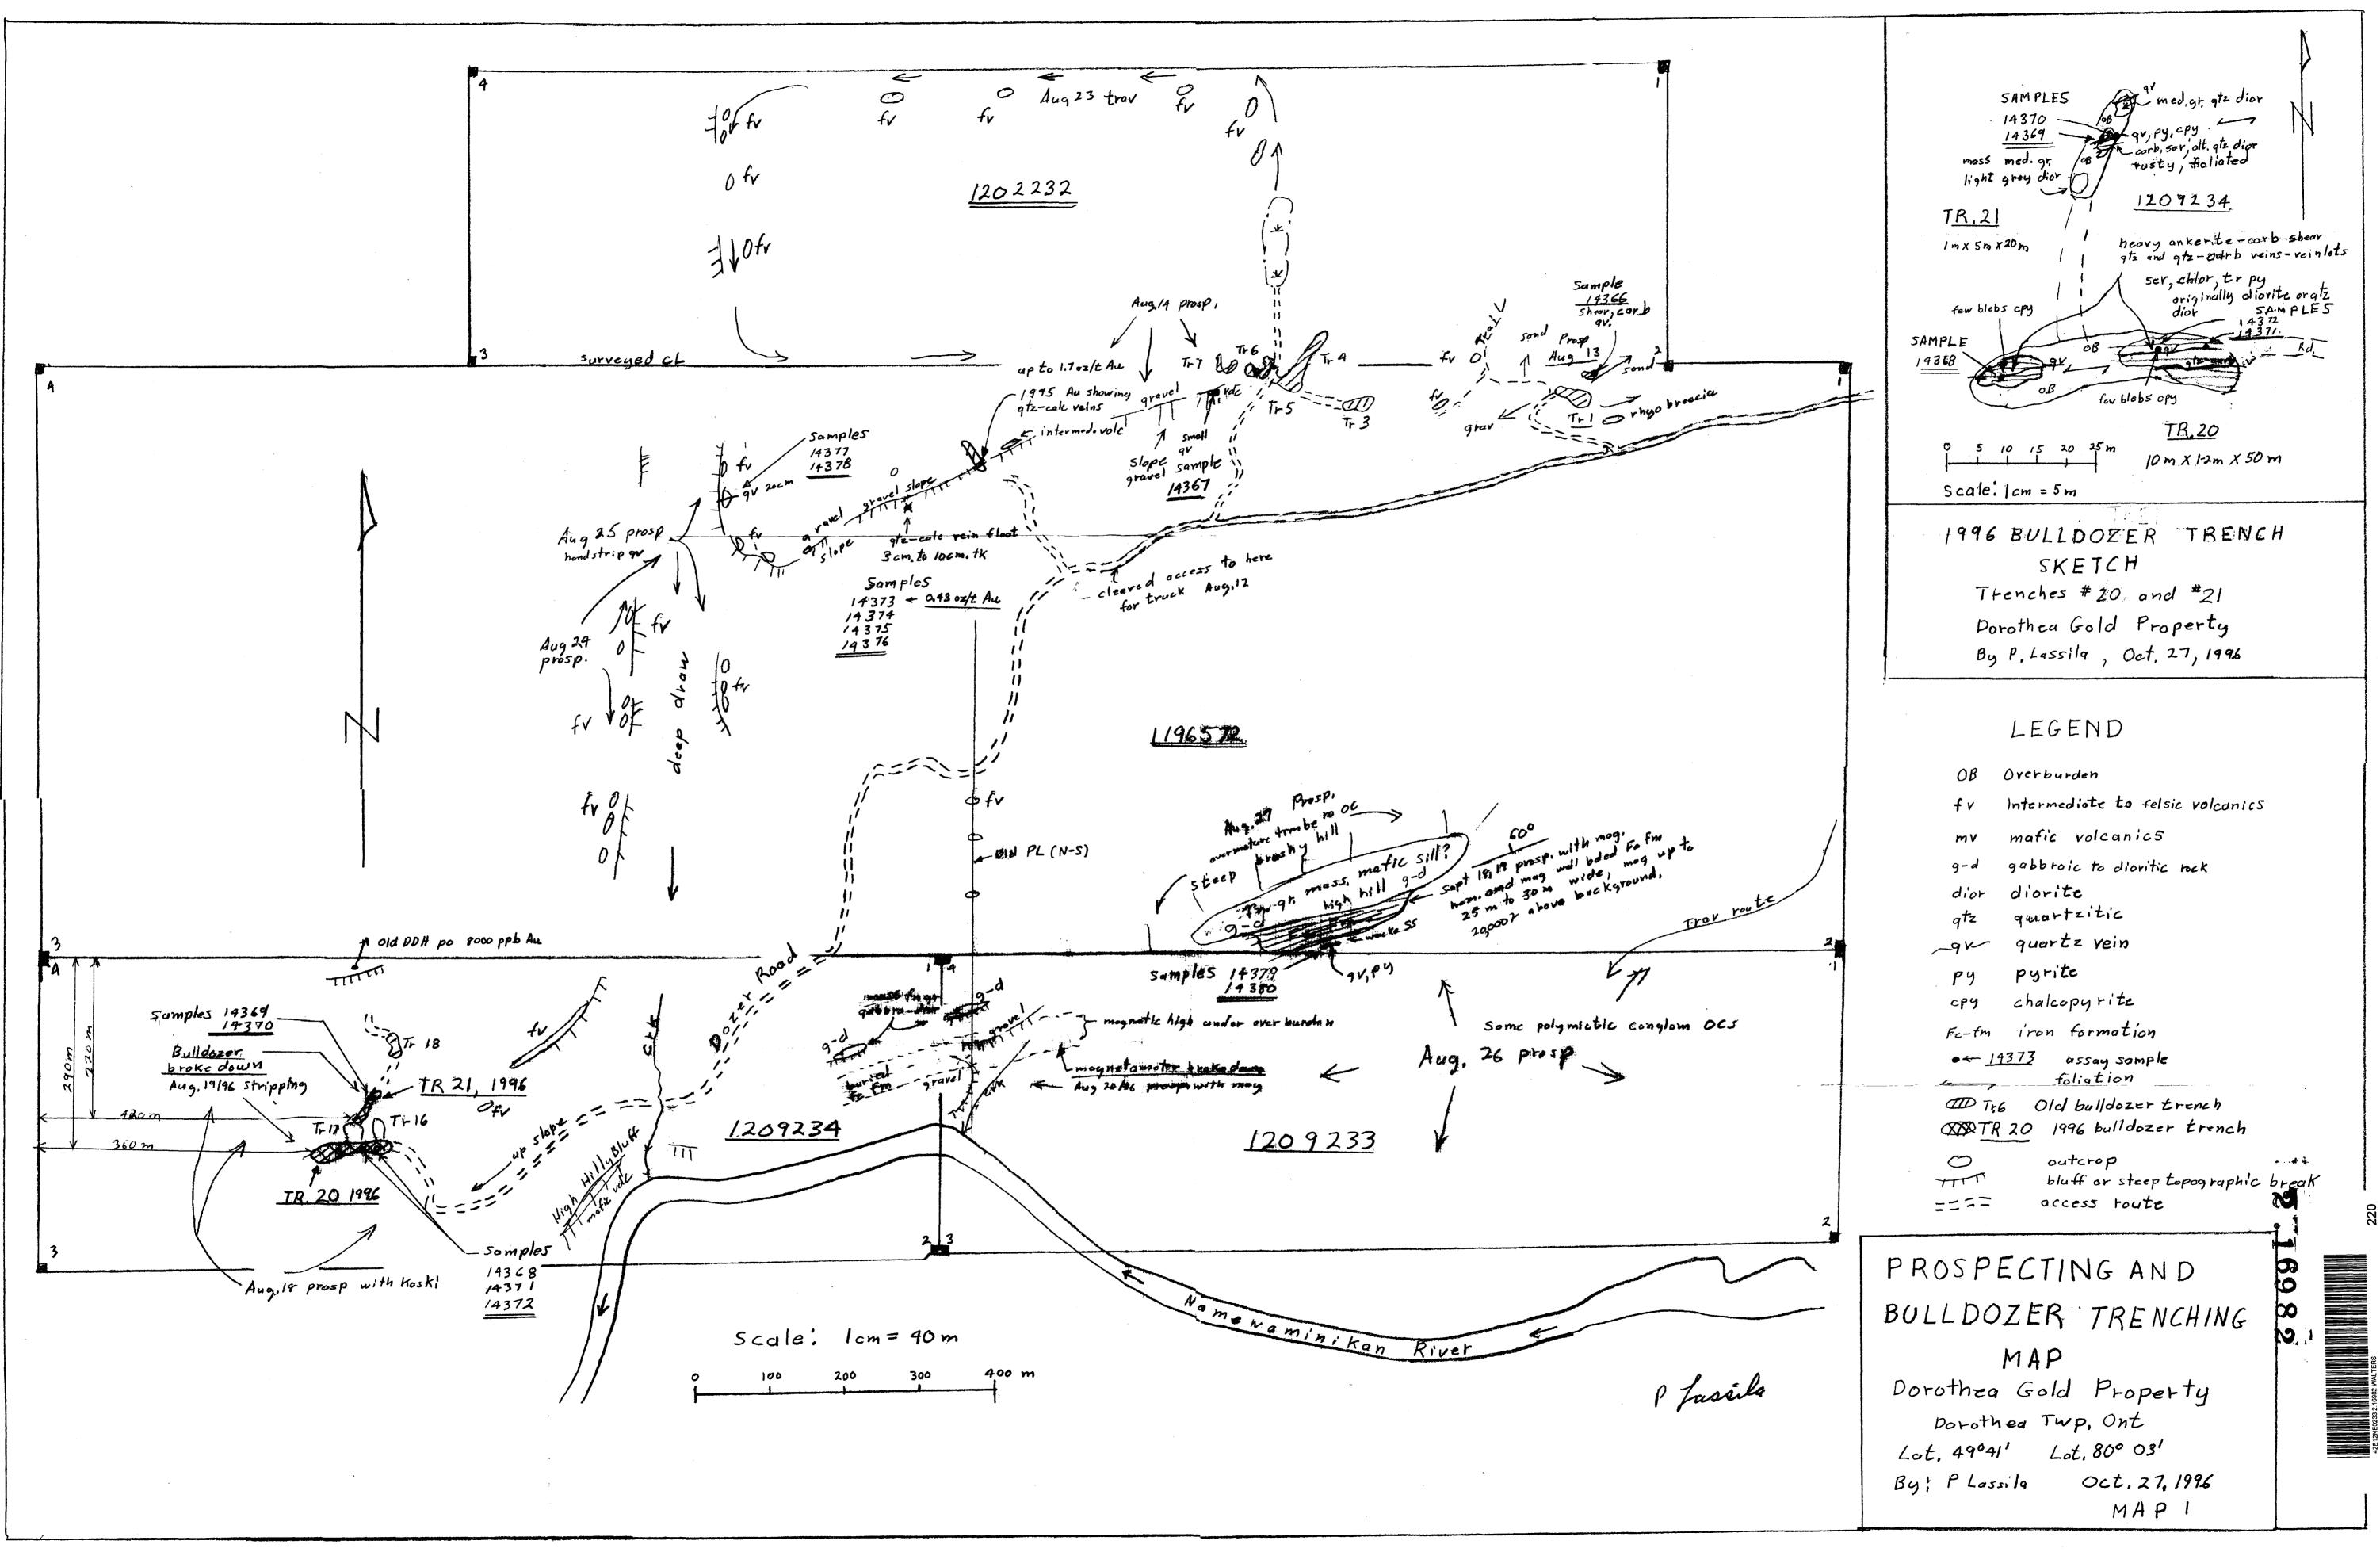

Prospecting was continued in several aeas (Map 1). A Scintrex MP-2 Protron Magnetometer was used to delineate and define the magnetic iron formation to the south. Detailed prospecting within these magnetic parameters resulted in the discovery of several magnetite-hematite bearing outcrops. Here again several weeks of delay was encountered due to a magnetometer breakdown and waiting for repairs to be completed.

During the work a total of 15 grab samples for assay were taken; 10 samples during prospecting and 5 samples from the dozer stripped trenches #20 and 21.

This report records the work and describes the results.

## Samples

A total of 15 grab samples taken for assay:

10 from prospecting locations

5 from Trenches 20 and 21

A pickup truck was used for daily transport between worksite and Beardmore.

The 1996 prospecting results indicate that the "southlying" iron formation lies immediately south of a fine grained mafic east-west trending sill. The formation consists of a 35m thick section of distinctly finely banded magnetite, hematite and argilitic wacke siltstone to sandstone, striking at about  $070^*$  and dipping north at  $-60^*$ . Quartz veining with minor pyrite mineralization was found in greywacke at the south flank of iron formation. Of two samples taken the best assay return is 202 ppb, gold.

## Trench 20.

A well sheared moderately to intensely carbonatized (ankerite) diorite to quartz diorite is exposed in trench 20. Quartz veinlets, occassional blebs of chalcopyrite and a few thin pyrite-sphalerite seamlets are found in the deformed-altered diorite. Best value from here is 70ppb Au, 56 8 ppm Cu and 400 ppm Zn.

## Trench 21.

Foliated sericitized diorite with small subparrallel quartz veins or veinlets are exposed in the partly completed trench 21. Best sample assayed 405 ppb gold.

### General Comments:

The most significant 1996 prospecting result is the discovery of quartz veining float about 30 m. west of the 1995 trench # 10. From here 3 samples of 4 returned significant gold values of 14606 ppb Au, 2194 ppb Au and 2811 ppb Au respectively. Unfortunately planned bulldozer stripping of this location was not completed due to equipment breakdown problems.