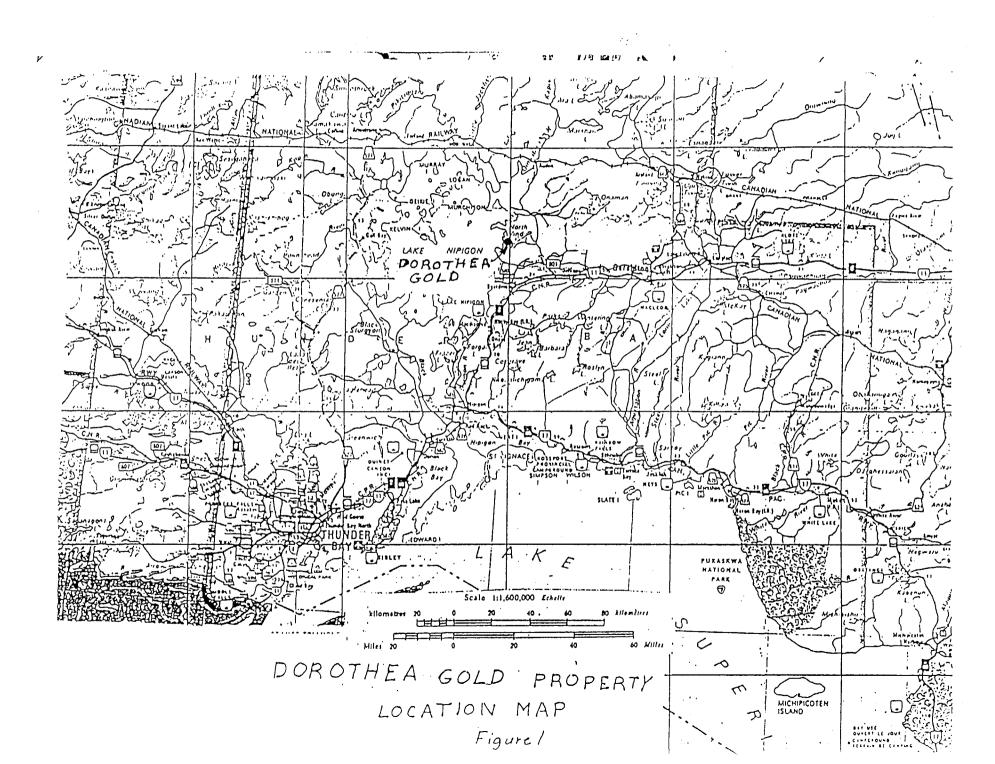

## LOCATION AND ACCESS

The property is located at Longitude 88\*03', Latitude 49\*41' (about 30 km north of Beardmore, Ontario) just east of Lake Nipigon. It lies in Dorthea Township. The east property boundary follows the north-south boundary between Dorothea Township and Sandra Township. It is also shown on the Poplar Point Claim Map, G-116.

The property may be reached by driving north from Highway 11 (at a point just east of Beardmore) along Highway 580 for about 8 km., then turn to the northeast along a gravel road until it crosses the Namewaminikan River on a Bailey Bridge. At the north end of the bridge, a dirt road leads some 7 km. to the southwest to the property area. Bulldozer roads lead you to the stripped areas on the property.