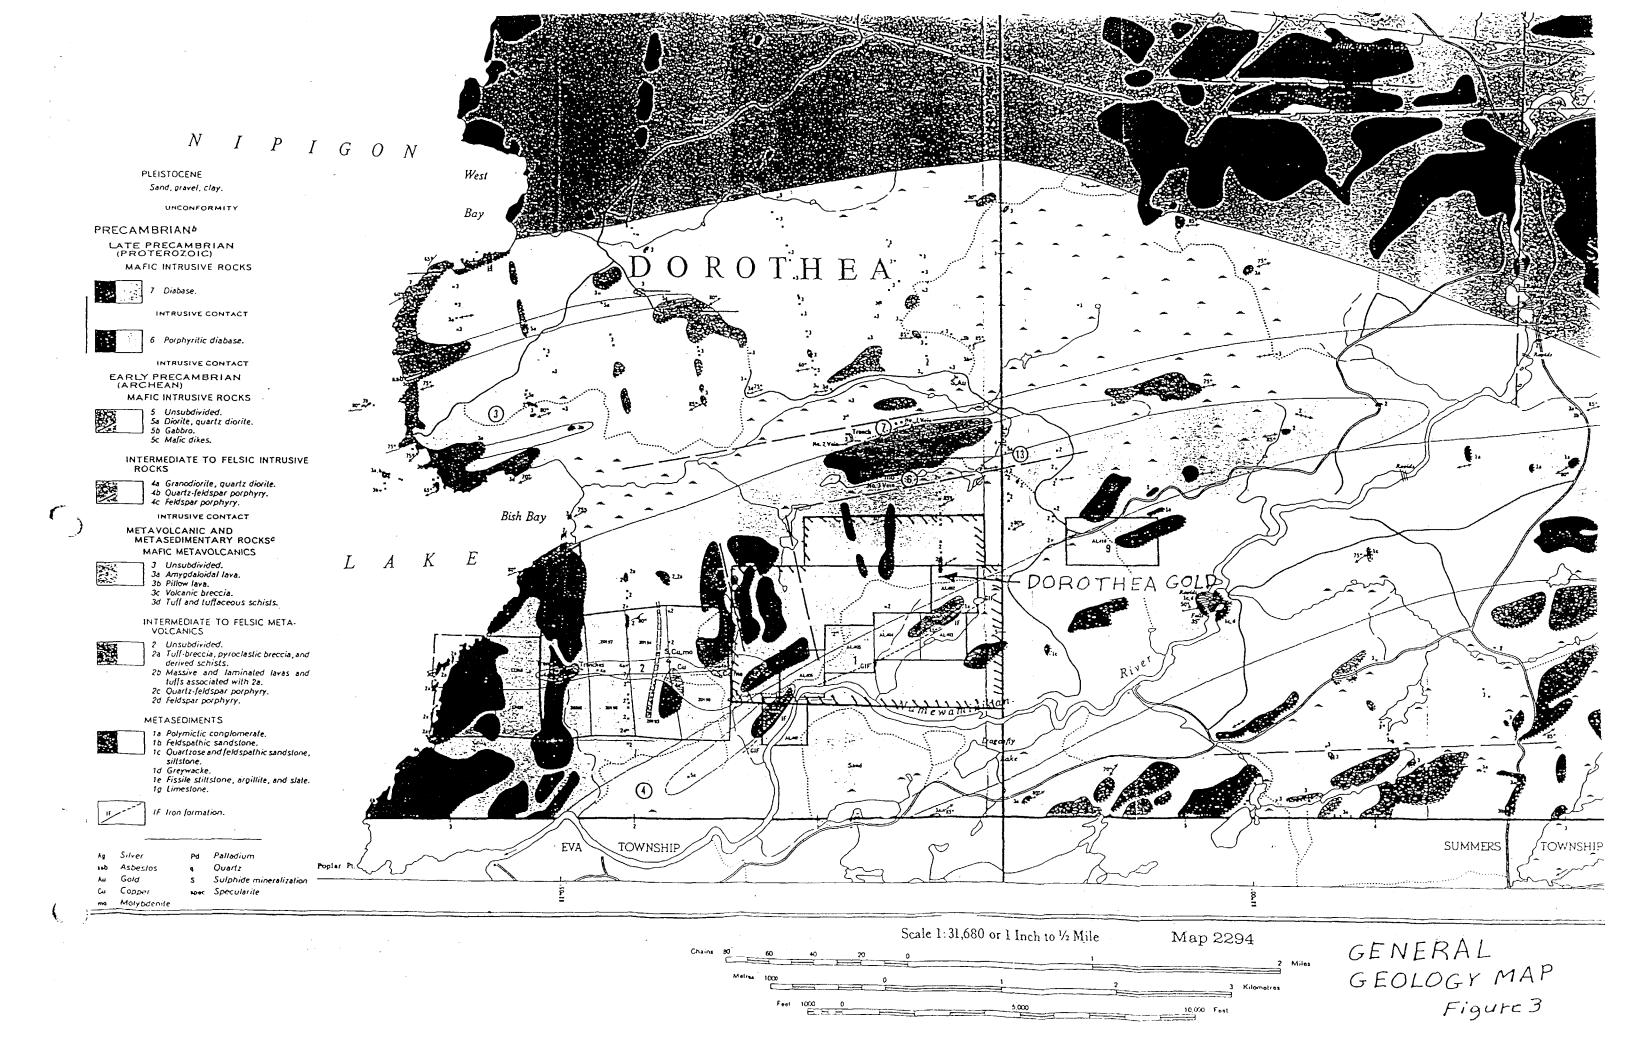

## GEOLOGY AND MINERALIZATION

The general geology of the area is represented in the 1975 mapping of Dorothea, Sandra and Irwin Townships by W.O. Mackasey (Map 2294; see Fig. 3). Additional geological detail is shown in the 1988 Glen Auden mapping over the property areas. This data is available in the M.N.D.M. assessment files.

## Property Geology:

The property area is underlain by several geological formations or units. South to north they include:

- 1) Polymictic metaconglomerate in the southeast portion of the property.
- 2) Within the conglomerate a narrow (less than 50M.) band of cherty, magnetic iron formation which follows ENE along or close the north metaconglomerate contact with a northlying gabbroic intrusive.
- 3) A 100 m. to 200m. thick ENE trending dioritic to gabbroic intrusive, which extends across the south (at the west) to the central (at the east) portion of the property.
- 4) North of the mafic intrusive lies well fractured fine grain dacitic to rhyodacitic flows; commonly with pyrite fracture filling, and brittle felsic breccias, which host alteration systems within which the 1994 gold occurrence discoveries were made.
- 5) Medium grain, commonly pyritic, pinkish quartz diorite underlies the central west part of claim 1209234.
- 6) In the far west, fine grain mafic flows occur in the north part of claim 1209234 and south part of claim 1196572.

The 1996 prospecting results indicate that the "southlying" iron formation lies immediately south of a fine grained mafic east-west trending sill. The formation consists of a 35m thick section of distinctly finely banded magnetite, hematite and argilitic wacke siltstone to sandstone, striking at about  $070^*$  and dipping north at  $-60^*$ . Quartz veining with minor pyrite mineralization was found in greywacke at the south flank of iron formation. Of two samples taken the best assay return is 202 ppb, gold.

## Trench 20.

A well sheared moderately to intensely carbonatized (ankerite) diorite to quartz diorite is exposed in trench 20. Quartz veinlets, occassional blebs of chalcopyrite and a few thin pyrite-sphalerite seamlets are found in the deformed-altered diorite. Best value from here is 70ppb Au, 56 8 ppm Cu and 400 ppm Zn.

## Trench 21.

Foliated sericitized diorite with small subparrallel quartz veins or veinlets are exposed in the partly completed trench 21. Best sample assayed 405 ppb gold.