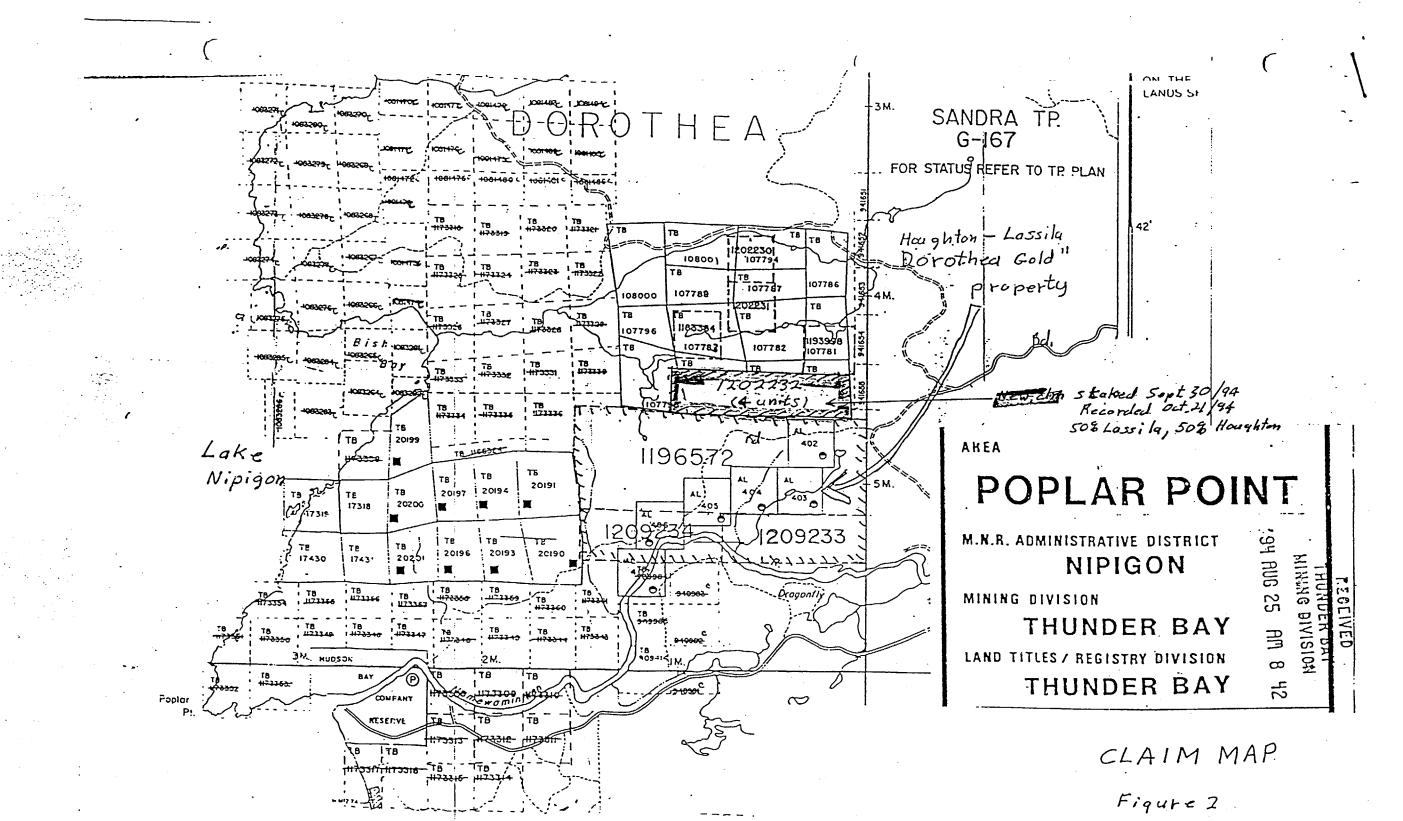

## LOCATION AND ACCESS

The property is located at Longitude 88\*03', Latitude 49\*41' (about 30 km north of Beardmore, Ontario) just east of Lake Nipigon. It lies in Dorthea Township. The east property boundary follows the north-south boundary between Dorothea Township and Sandra Township. It is also shown on the Poplar Point Claim Map, G-116.

### PROPERTY

The property consists of four claims: 1196572, 1209233, 1209234 comprising 12 units, 3 units and 3 units, respectively, for a total of 18 units. Claim 1202232 (4 units) was staked on September 30, 1994 (recorded October 21, 1994) as an addition to the original three claim property. Ownership of all four claims is distributed 50% to F. Houghton and 50% to P. Lassila.

locations of the two old test pits was later bulldozer stripped and sampled for assay. It is marked as Tr. #6 on Map 2 in this report. Additional "showings" in this area, as a result of further stripping, returned several good assay results (between 0.1 and 0.2 oz/t Au.)