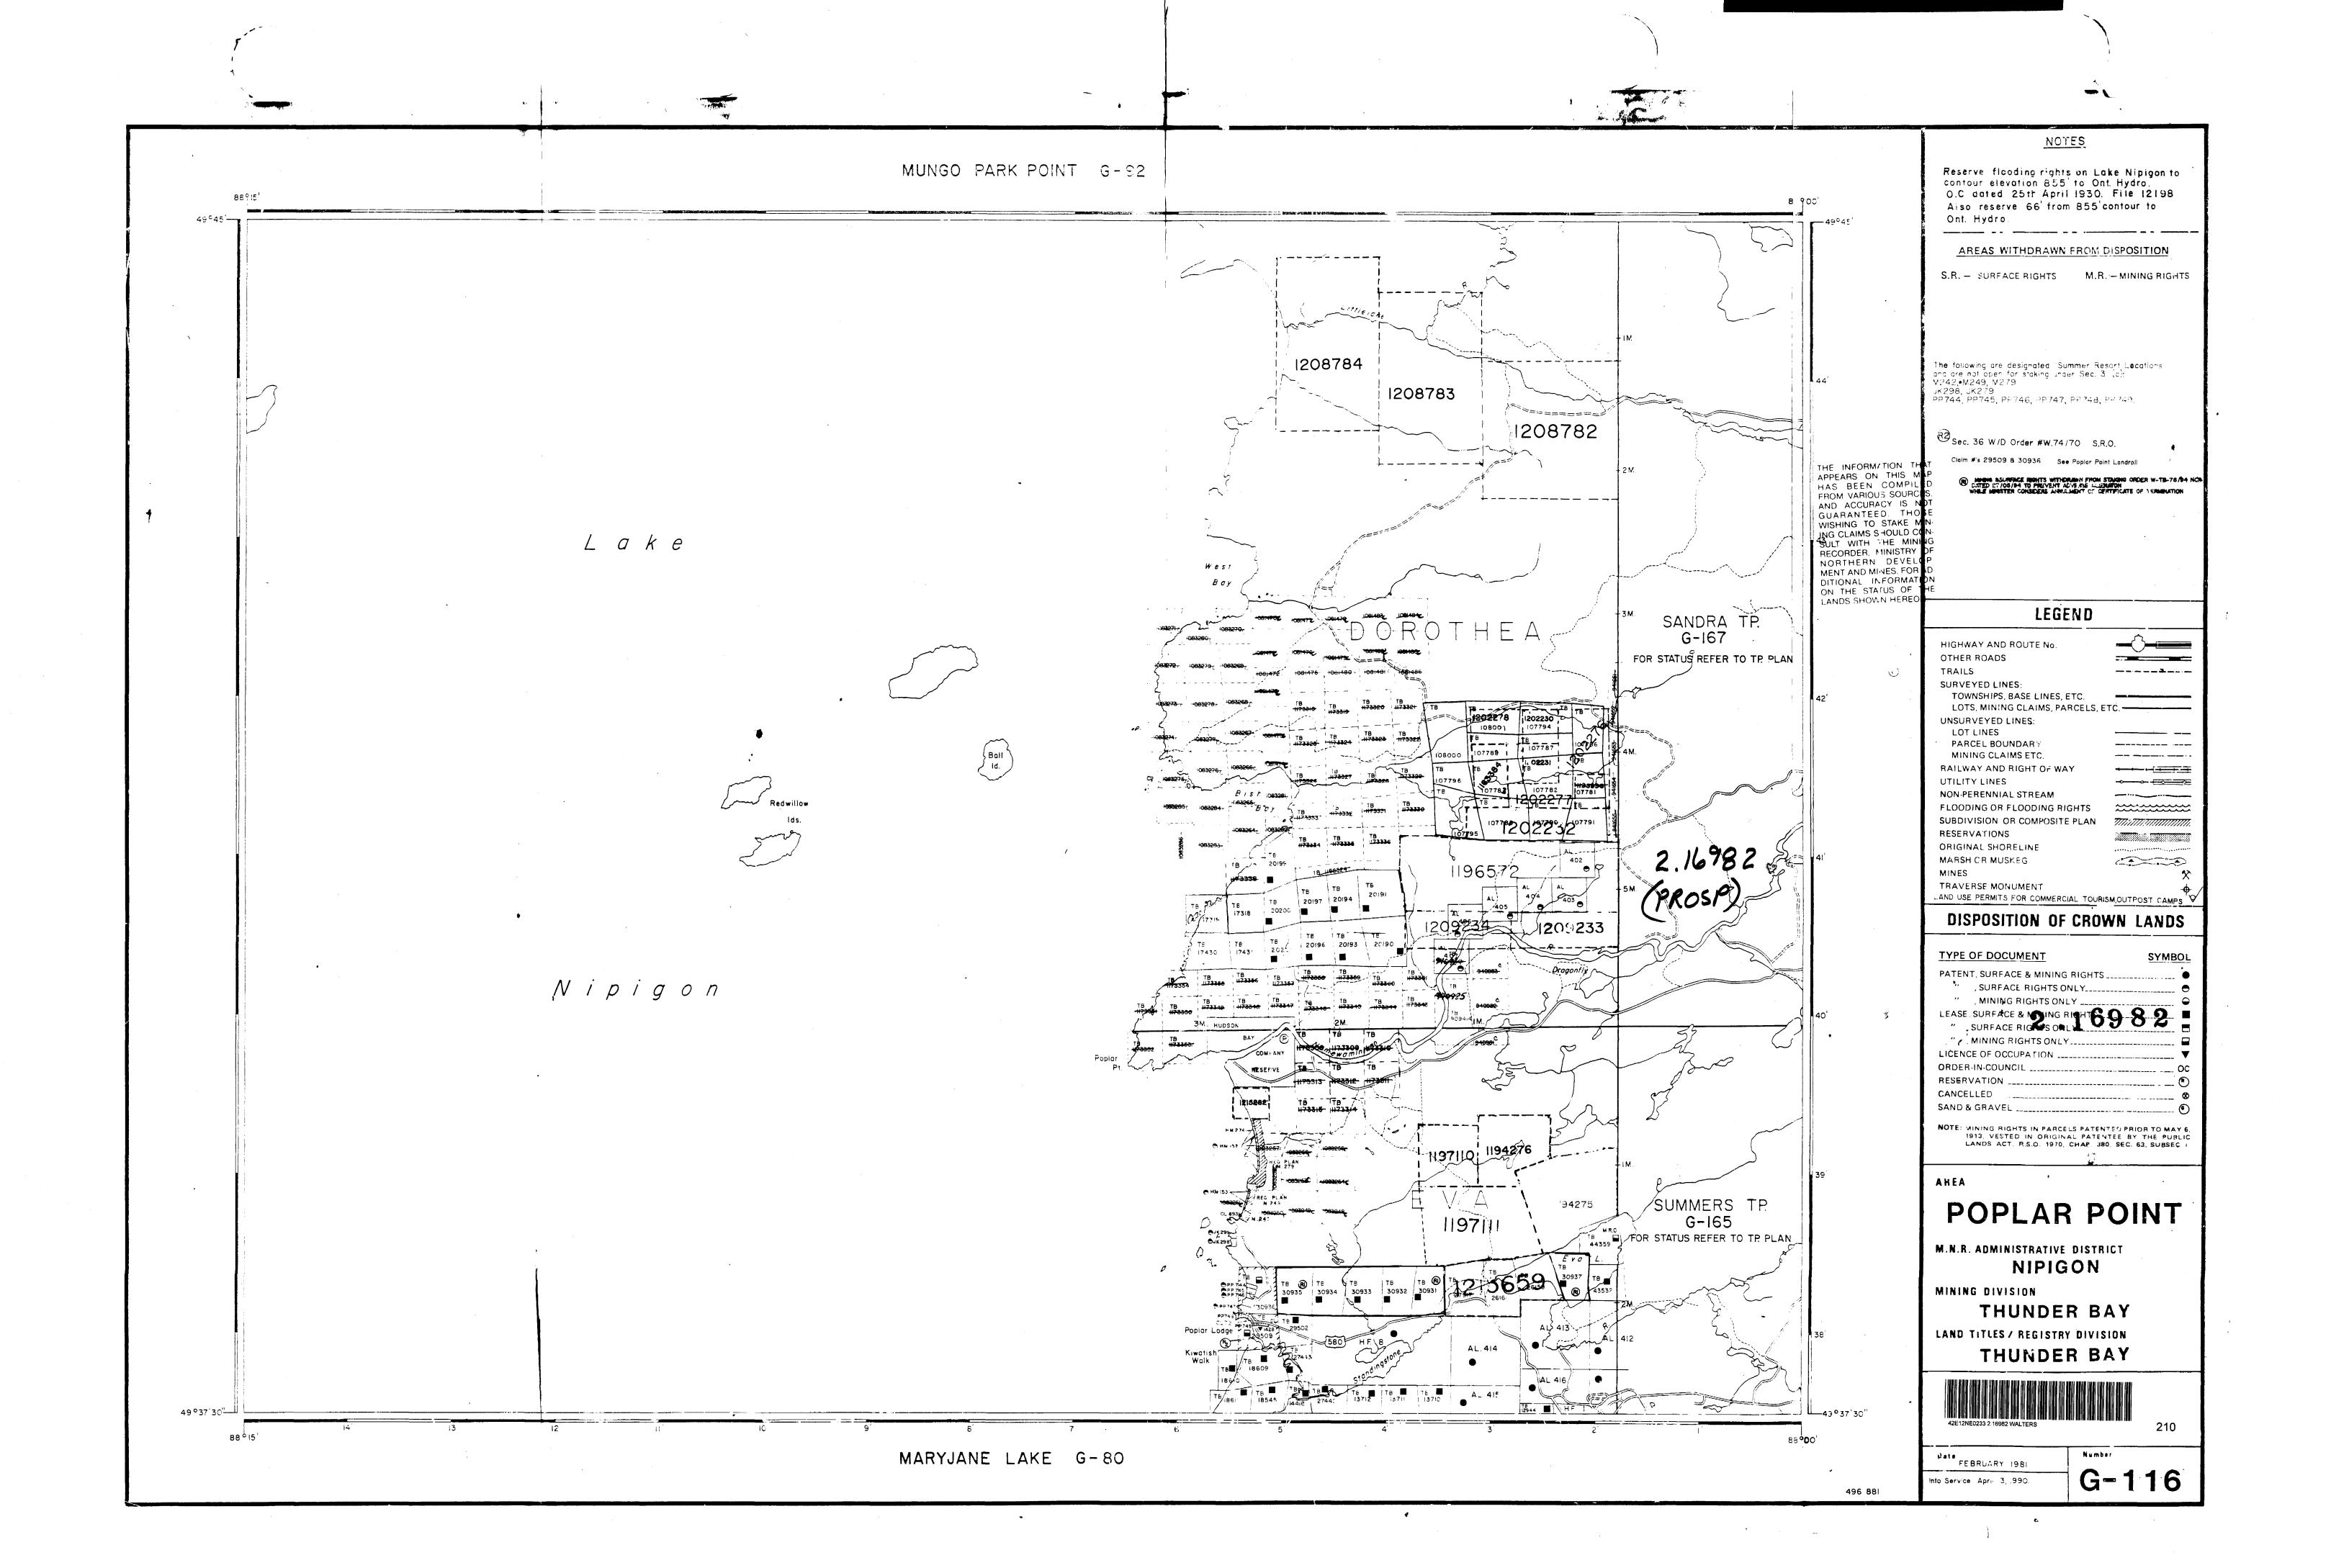

## LOCATION AND ACCESS

The property is located at Longitude 88\*03', Latitude 49\*41' (about 30 km north of Beardmore, Ontario) just east of Lake Nipigon. It lies in Dorthea Township. The east property boundary follows the north-south boundary between Dorothea Township and Sandra Township. It is also shown on the Poplar Point Claim Map, G-116.

### PROPERTY

The property consists of four claims: 1196572, 1209233, 1209234 comprising 12 units, 3 units and 3 units, respectively, for a total of 18 units. Claim 1202232 (4 units) was staked on September 30, 1994 (recorded October 21, 1994) as an addition to the original three claim property. Ownership of all four claims is distributed 50% to F. Houghton and 50% to P. Lassila.