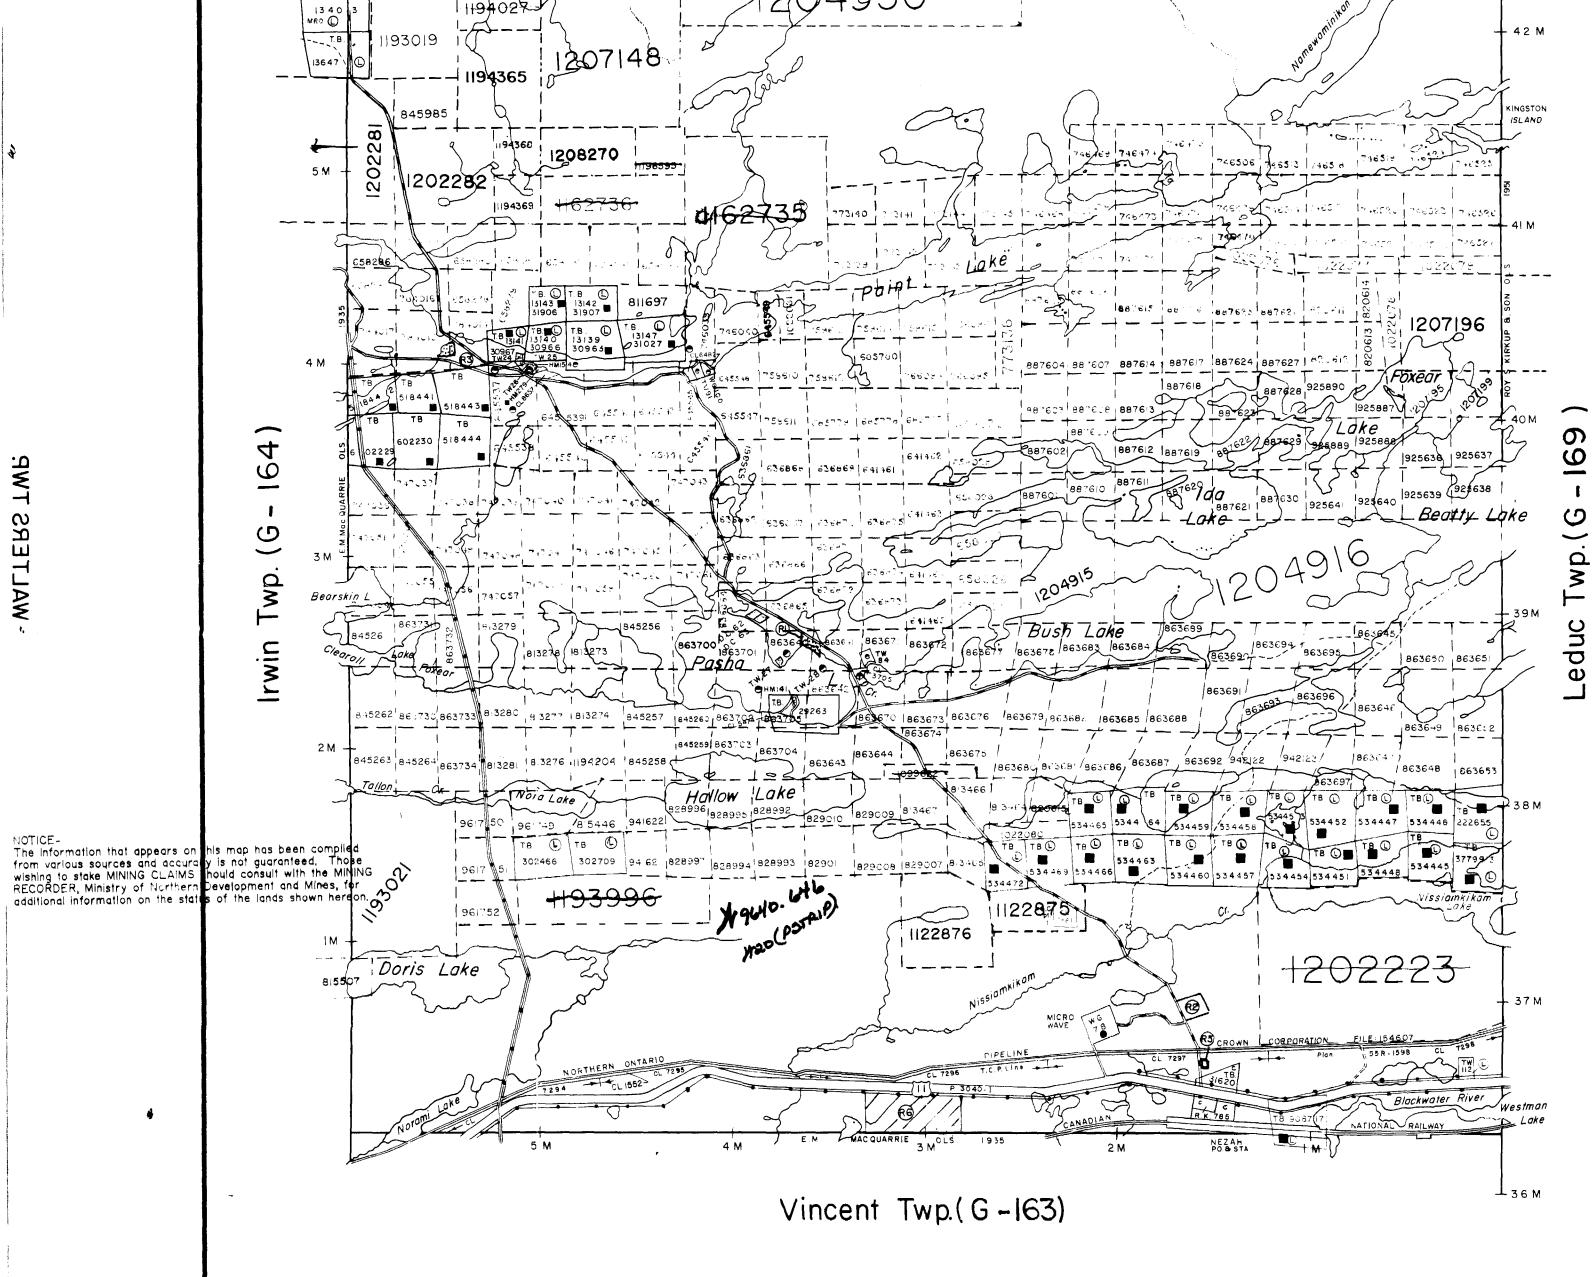

## LOCATION AND ACCESS

The property is located at Longitude 88\*03', Latitude 49\*41' (about 30 km north of Beardmore, Ontario) just east of Lake Nipigon. It lies in Dorthea Township. The east property boundary follows the north-south boundary between Dorothea Township and Sandra Township. It is also shown on the Poplar Point Claim Map, G-116.

### PROPERTY

The property consists of four claims: 1196572, 1209233, 1209234 comprising 12 units, 3 units and 3 units, respectively, for a total of 18 units. Claim 1202232 (4 units) was staked on September 30, 1994 (recorded October 21, 1994) as an addition to the original three claim property. Ownership of all four claims is distributed 50% to F. Houghton and 50% to P. Lassila.