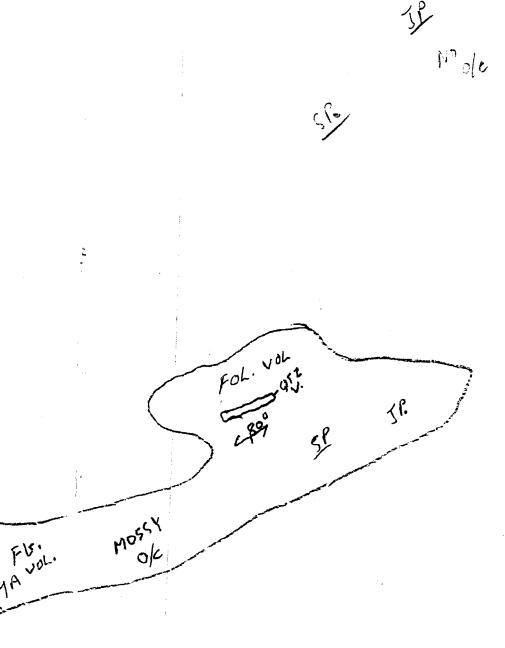

# GEOLOGY AND MINERALIZATION

The property is underlain by a two km thick east-west trending volcanic belt composed mainly of basaltic metalavas. These include pillowed, amyghaloidal, variolitic fine grain flows and medium grain massive flows and minor medium grain massive interflow gabbroic intrusions. In cross section the volcanics are variably foliated to locally schistose with schistosity dipping 70<sup>b</sup> to 80<sup>o</sup> southerly and striking 075<sup>o</sup> to 095<sup>o</sup>.

At the trench locations, examined by the writer, narrow recrystaled chert and irregular deformed quartzite and quartz occur as thin (lm to 5m) easterly striking interlayers within the flow rock. Where observed, the host mafic flows are well foliated along the flankes of the quartzitic units. Apparently these are rather lean chert-quartzite-iron formations which have been severely altered and deformed, as well as subjected hydrothermal quartz injection.

- 5 -

Associated with these altered siliceous beds are clot-like segregations of arseno-pyrite, which at Trench #2 reach thicknesses up to 15cm, containing up to 30% arsenopyrite. Assay results from samples taken at these locations are not available at this writing.

Tourmaline also was observed in several quartz veins and as local **b/e**b-like concentrations associated with tremolite(?) and hornblende(?), Bedded magnetite was observed in Trench#3.

Specific locations of interest recommended for further work are:

- Arsenopyritic zone westward from trench 2 and 2A and eastward from trench 3 (Map 1).
- 2) On claim 614163 east and west from "Dougal East Pits" (Map 2).
- 3) On claim 614162, 45m south and 30m east of #4 post of 614162 where 0.107 oz/t Au was obtained from arsenopyrite and quartz vein bearing iron formation
- 4) On claim 614163, 120m. south 60m east of #4 post of 614162 where 0.074 oz/t Au was obtained quartz vein shear in iron formation.