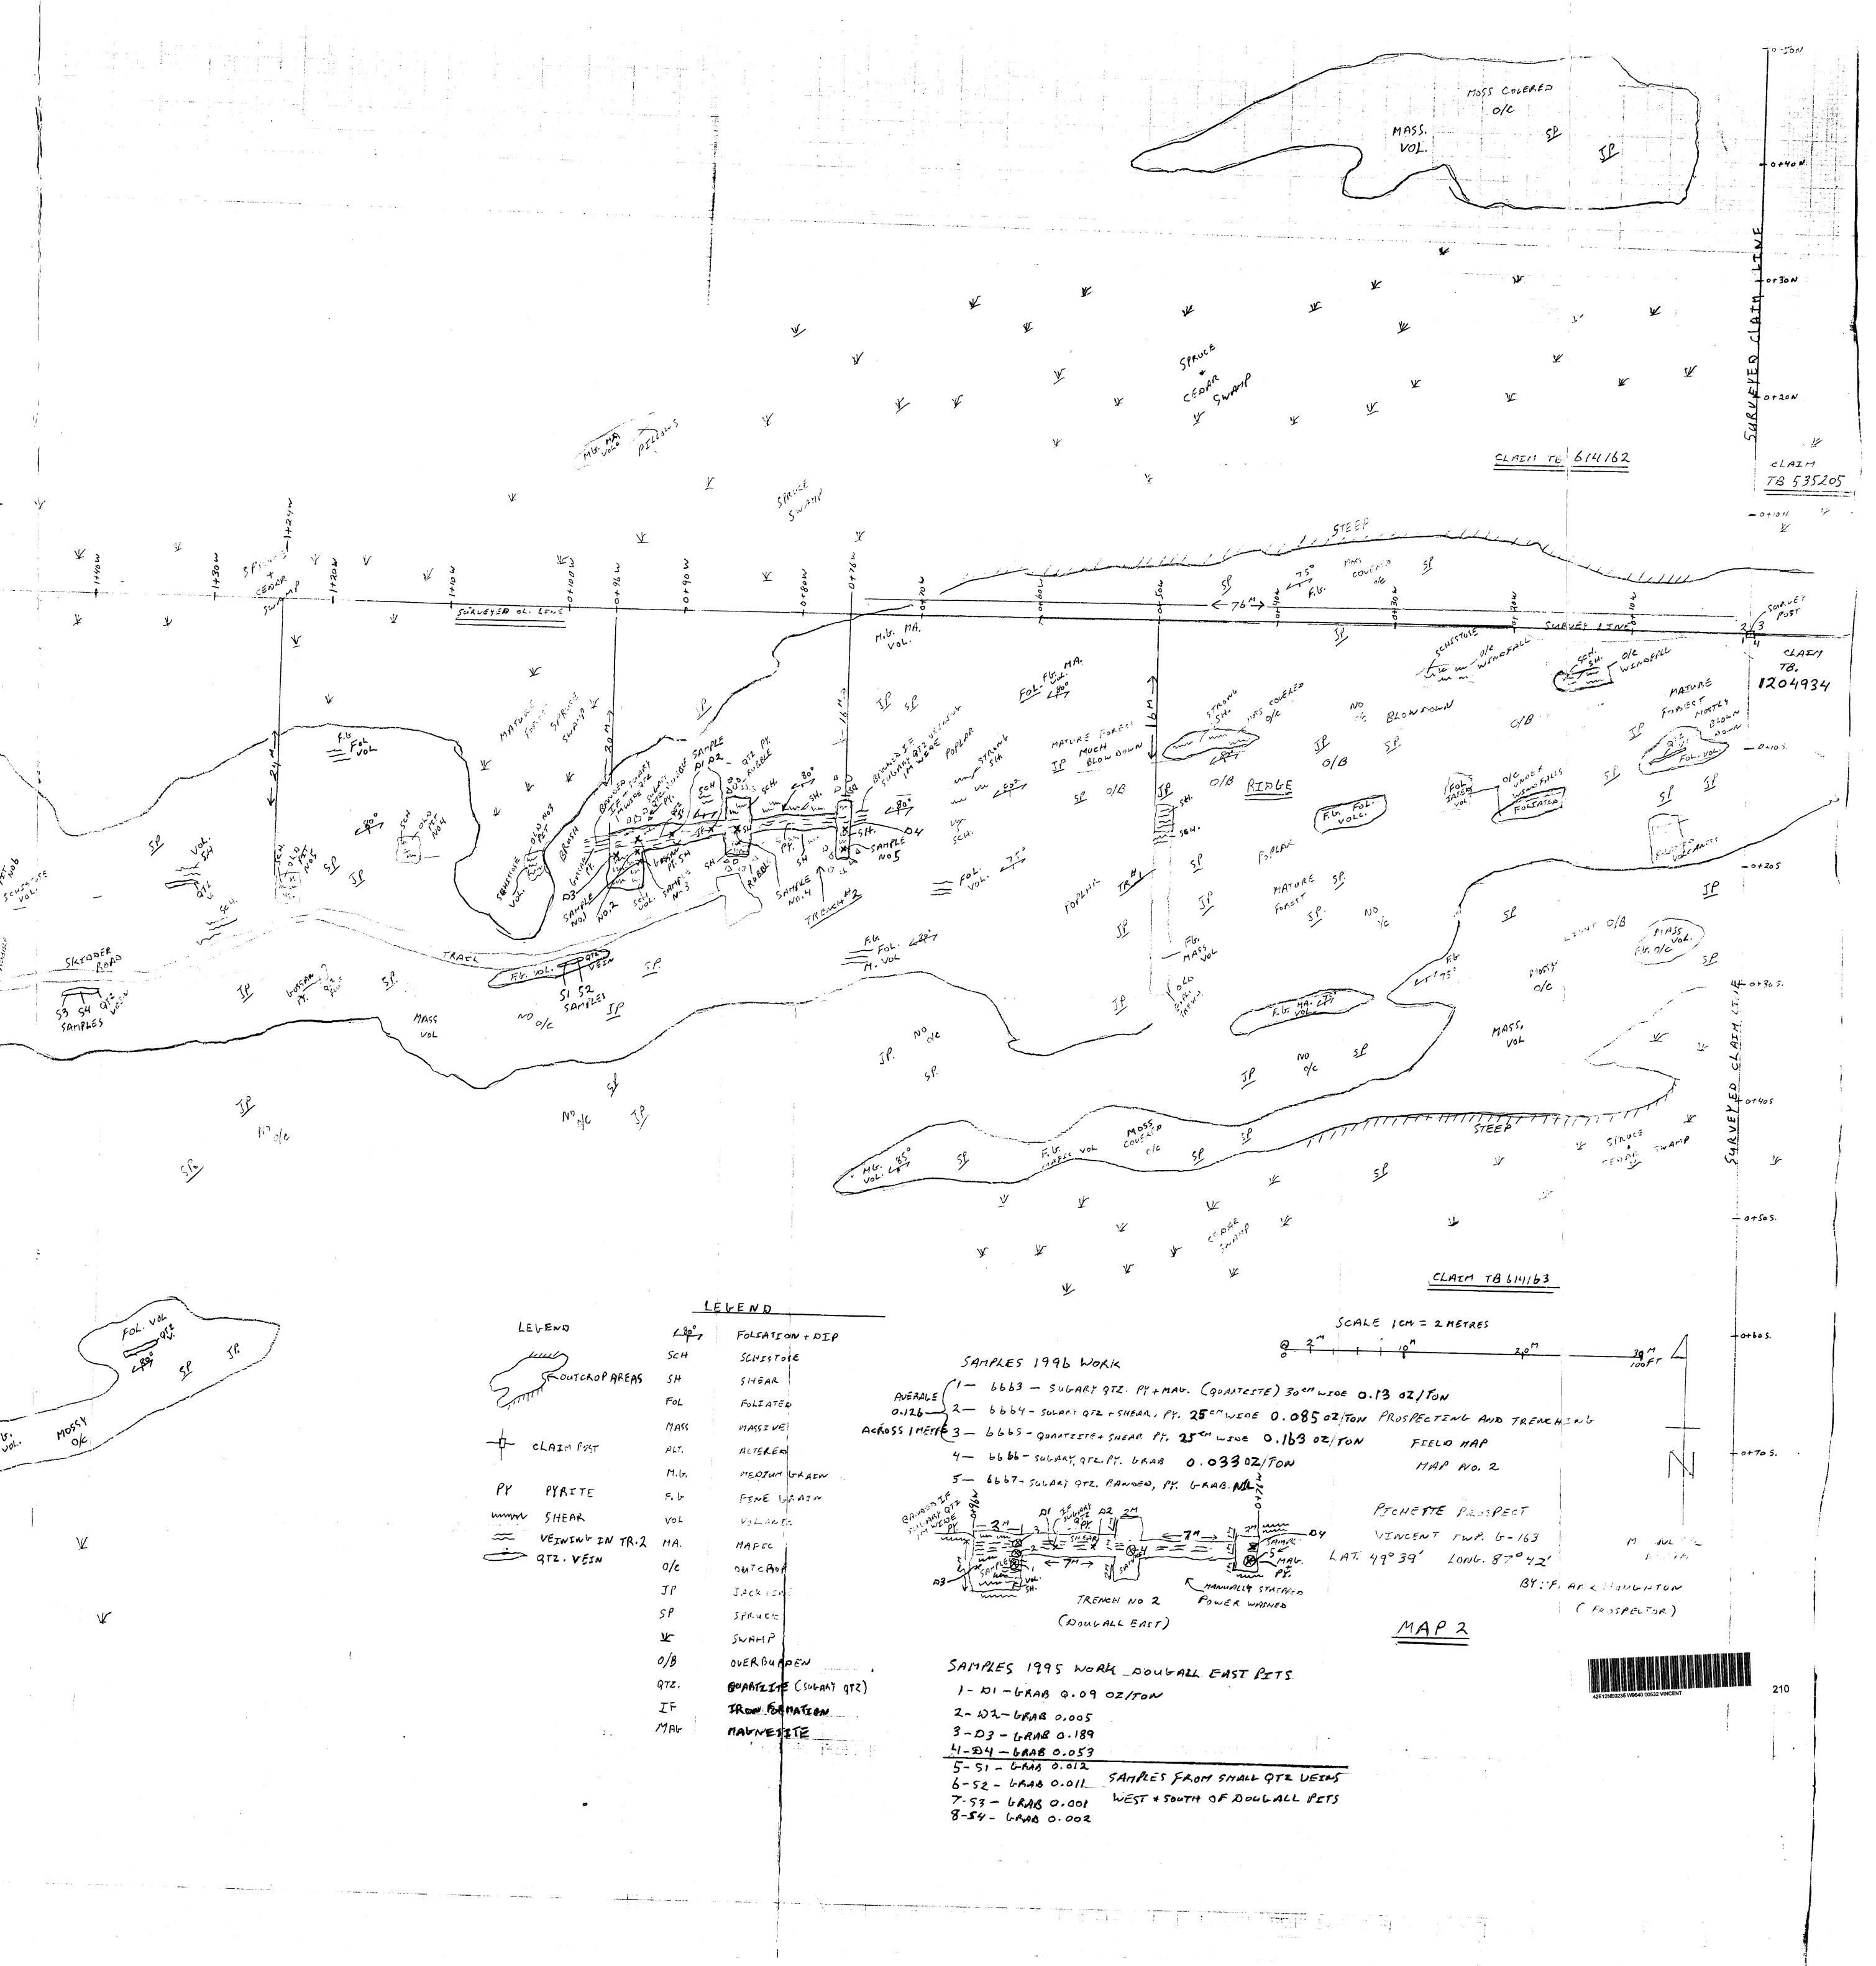

# 1996 WORK PROGRAM

The 1996 work program was designed to re-examine the old workings and provide new information for evaluating the property potential, using a very limited budget.

Locating, manual stripping of the old trenches and mineralized zones, as well as blasting and power washing at some locations, and mapping trenches completed the program. The work was conducted during July and August 1996. A two to three man crew completed the work.

# GEOLOGY AND MINERALIZATION

The property is underlain by a two km thick east-west trending volcanic belt composed mainly of basaltic metalavas. These include pillowed, amyghaloidal, variolitic fine grain flows and medium grain massive flows and minor medium grain massive interflow gabbroic intrusions. In cross section the volcanics are variably foliated to locally schistose with schistosity dipping 70<sup>b</sup> to 80<sup>o</sup> southerly and striking 075<sup>o</sup> to 095<sup>o</sup>.

At the trench locations, examined by the writer, narrow recrystaled chert and irregular deformed quartzite and quartz occur as thin (lm to 5m) easterly striking interlayers within the flow rock. Where observed, the host mafic flows are well foliated along the flankes of the quartzitic units. Apparently these are rather lean chert-quartzite-iron formations which have been severely altered and deformed, as well as subjected hydrothermal quartz injection.

- 5 -

Associated with these altered siliceous beds are clot-like segregations of arseno-pyrite, which at Trench #2 reach thicknesses up to 15cm, containing up to 30% arsenopyrite. Assay results from samples taken at these locations are not available at this writing.

Tourmaline also was observed in several quartz veins and as local **b/e**b-like concentrations associated with tremolite(?) and hornblende(?), Bedded magnetite was observed in Trench#3.

## RECOMMENDATIONS

Considering that efforts from past work has resulted in significant gold values obtained from several locations, the extensions of these should be further explored, primarily by mechanical stripping-trenching, power washing and sampling. Since narrow beds of iron formation are evolved, detailed magnetometer "prospecting" with very close station spacing should be carried across and along strike of these zones to located and delineate these systems for mechanical stripping, power washing and sampling.

Specific locations of interest recommended for further work are:

- Arsenopyritic zone westward from trench 2 and 2A and eastward from trench 3 (Map 1).
- 2) On claim 614163 east and west from "Dougal East Pits" (Map 2).
- 3) On claim 614162, 45m south and 30m east of #4 post of 614162 where 0.107 oz/t Au was obtained from arsenopyrite and quartz vein bearing iron formation
- 4) On claim 614163, 120m. south 60m east of #4 post of 614162 where 0.074 oz/t Au was obtained quartz vein shear in iron formation.