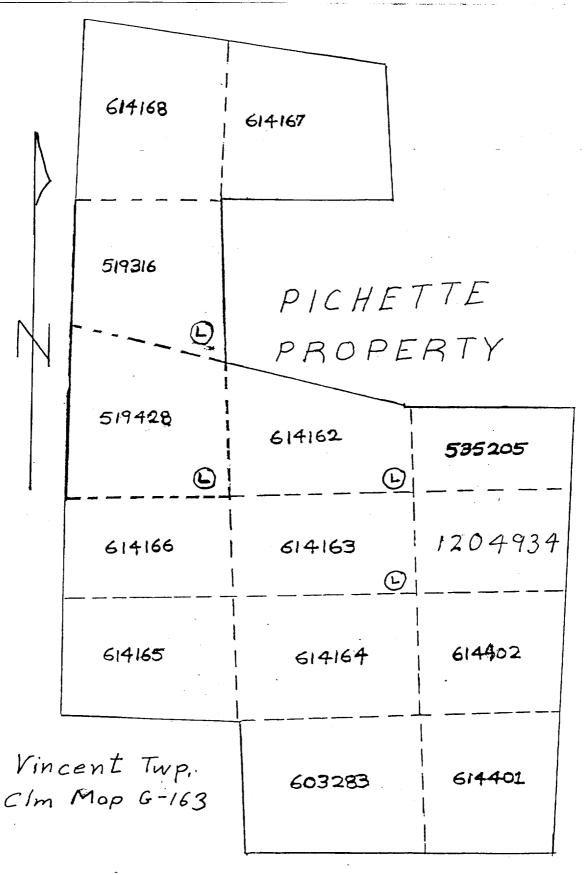

# PROPERTY

The Pichette Property consists of four leased claims and ten common claims (total 14 units) in Vincent Twp., Ont. (Claim map G-163)

Specific locations of interest recommended for further work are:

- Arsenopyritic zone westward from trench 2 and 2A and eastward from trench 3 (Map 1).
- 2) On claim 614163 east and west from "Dougal East Pits" (Map 2).
- 3) On claim 614162, 45m south and 30m east of #4 post of 614162 where 0.107 oz/t Au was obtained from arsenopyrite and quartz vein bearing iron formation
- 4) On claim 614163, 120m. south 60m east of #4 post of 614162 where 0.074 oz/t Au was obtained quartz vein shear in iron formation.

| }                               |              |        | · ·     | ]      | <br>   | I   | [      | I      | }-     |        |        | -1     | ]                                                    |
|---------------------------------|--------------|--------|---------|--------|--------|-----|--------|--------|--------|--------|--------|--------|------------------------------------------------------|
|                                 |              |        |         |        |        |     |        |        |        |        |        |        | Work Report<br>Number for<br>Applying<br>Reserve     |
| //<br>Total Number<br>of Claims | 535205       | 603283 | 6.19902 | 61440/ | 614168 | 4   | 614166 | 614165 | 614164 | 617165 | 614/62 | 519428 | Claim Number<br>(see Note 2)                         |
|                                 | ~            | +      | 7       |        |        | 1   |        |        |        | 1      |        |        | Number<br>of<br>Claim<br>Units                       |
| Fotal Value Work                | 0            | 0      | 0       | 0      | 0      | 0   | 0      | 0      | 0      | 2746   | 2746   | 2746   | Value of<br>Assessment<br>Work Done<br>on this Claim |
| Total Value<br>Work Applied     | 58 <b>2.</b> | 757    | 957     | 957    | 957    | 957 | 957    | 957    | 957    | Q      | 0      | 0      | Value<br>Applied<br>to this<br>Claim                 |
| Total Assigned<br>From          |              |        |         |        |        |     |        |        |        | 176    | 2746   | 2746   | Value<br>Assigned<br>from<br>this Claim              |
|                                 |              |        |         |        |        |     |        |        |        |        |        |        | 83                                                   |