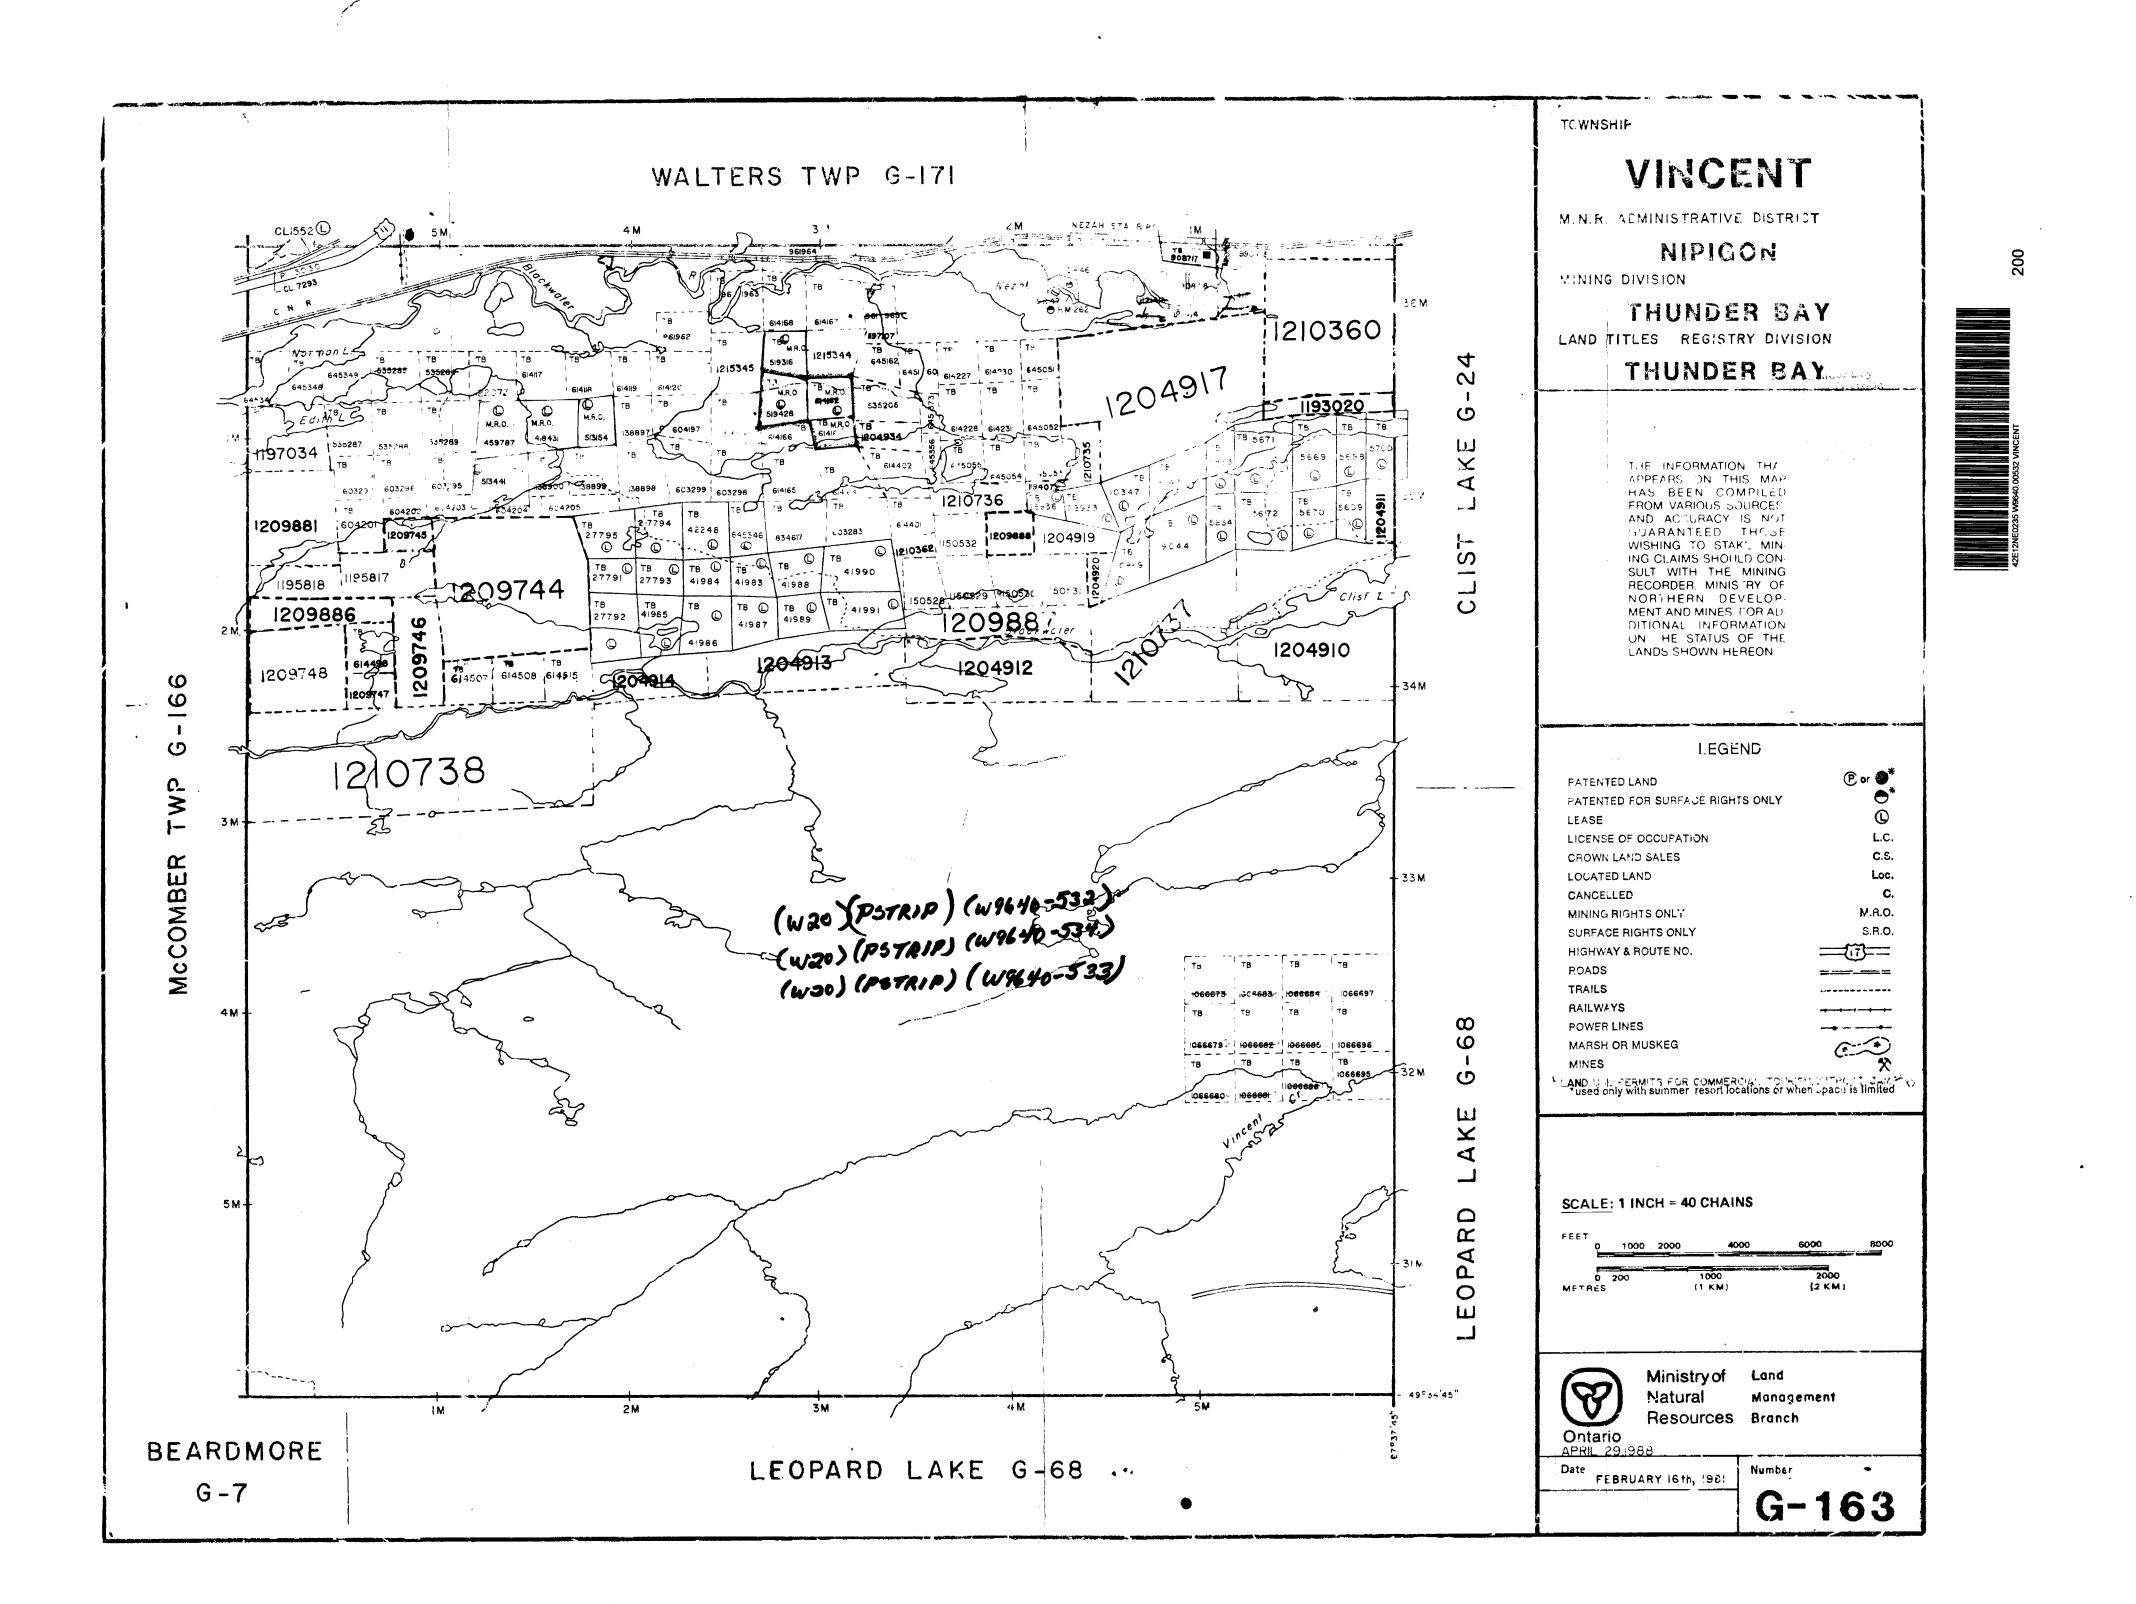

# LOCATION AND ACCESS

The 14 claims covered by the present survey are located in Vincent Township, 9 miles WSW of Jellicoe, Ontario and 1/2 mile south of the CNR tracks and the Blackwater River as shown in Figures 1 and 2. The only major difficulty for access is the Blackwater River which can be next to impassable during high water although at low water a four wheel drive truck can allow access to the centre of the property on good bush roads.

# PROPERTY

The Pichette Property consists of four leased claims and ten common claims (total 14 units) in Vincent Twp., Ont. (Claim map G-163)

Specific locations of interest recommended for further work are:

- Arsenopyritic zone westward from trench 2 and 2A and eastward from trench 3 (Map 1).
- 2) On claim 614163 east and west from "Dougal East Pits" (Map 2).
- 3) On claim 614162, 45m south and 30m east of #4 post of 614162 where 0.107 oz/t Au was obtained from arsenopyrite and quartz vein bearing iron formation
- 4) On claim 614163, 120m. south 60m east of #4 post of 614162 where 0.074 oz/t Au was obtained quartz vein shear in iron formation.