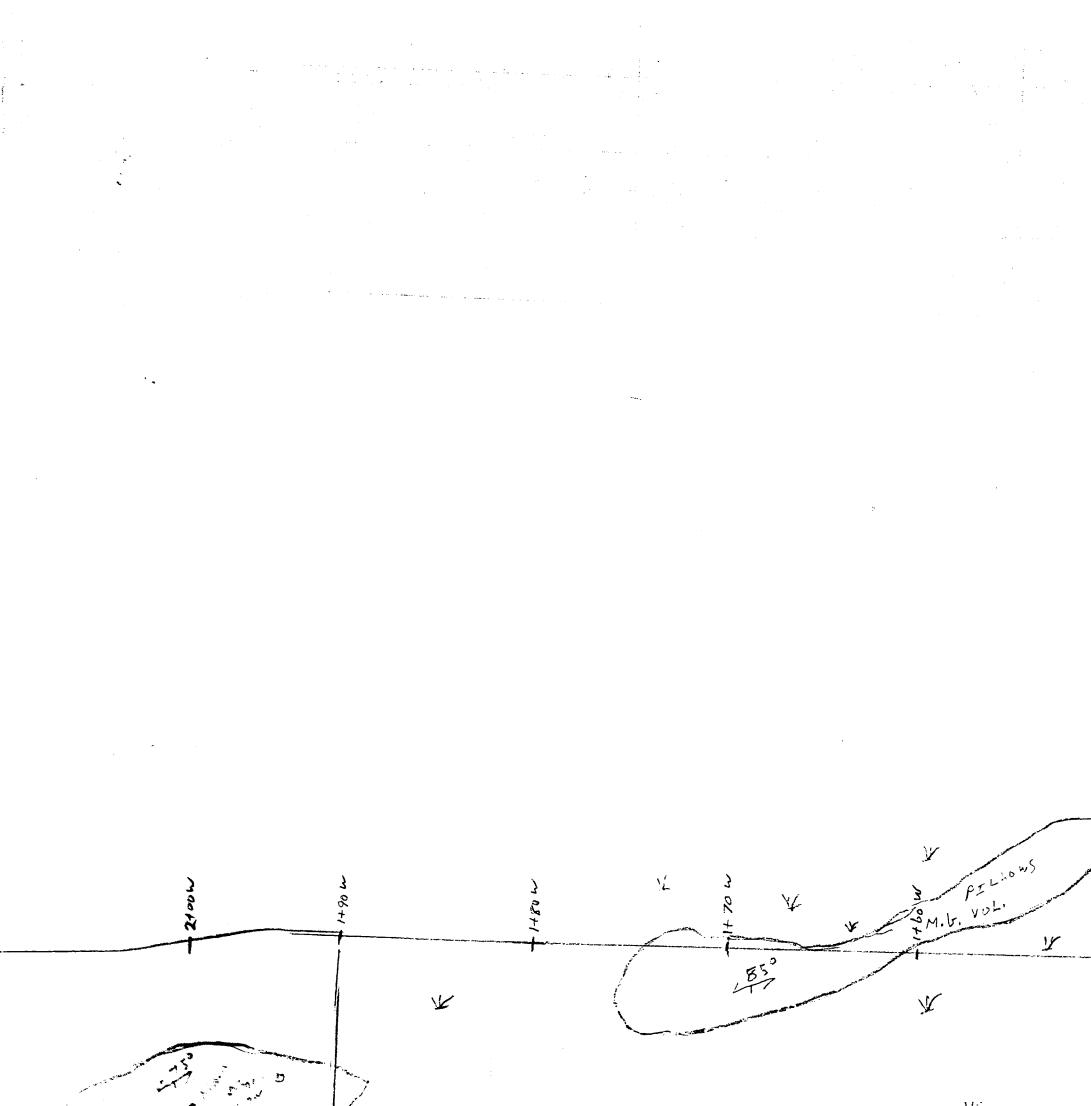

# GEOLOGY AND MINERALIZATION

The property is underlain by a two km thick east-west trending volcanic belt composed mainly of basaltic metalavas. These include pillowed, amyghaloidal, variolitic fine grain flows and medium grain massive flows and minor medium grain massive interflow gabbroic intrusions. In cross section the volcanics are variably foliated to locally schistose with schistosity dipping 70<sup>b</sup> to 80<sup>o</sup> southerly and striking 075<sup>o</sup> to 095<sup>o</sup>.

At the trench locations, examined by the writer, narrow recrystaled chert and irregular deformed quartzite and quartz occur as thin (lm to 5m) easterly striking interlayers within the flow rock. Where observed, the host mafic flows are well foliated along the flankes of the quartzitic units. Apparently these are rather lean chert-quartzite-iron formations which have been severely altered and deformed, as well as subjected hydrothermal quartz injection.

- 5 -

Associated with these altered siliceous beds are clot-like segregations of arseno-pyrite, which at Trench #2 reach thicknesses up to 15cm, containing up to 30% arsenopyrite. Assay results from samples taken at these locations are not available at this writing.

Tourmaline also was observed in several quartz veins and as local **b/e**b-like concentrations associated with tremolite(?) and hornblende(?), Bedded magnetite was observed in Trench#3.

Specific locations of interest recommended for further work are:

- Arsenopyritic zone westward from trench 2 and 2A and eastward from trench 3 (Map 1).
- 2) On claim 614163 east and west from "Dougal East Pits" (Map 2).
- 3) On claim 614162, 45m south and 30m east of #4 post of 614162 where 0.107 oz/t Au was obtained from arsenopyrite and quartz vein bearing iron formation
- 4) On claim 614163, 120m. south 60m east of #4 post of 614162 where 0.074 oz/t Au was obtained quartz vein shear in iron formation.