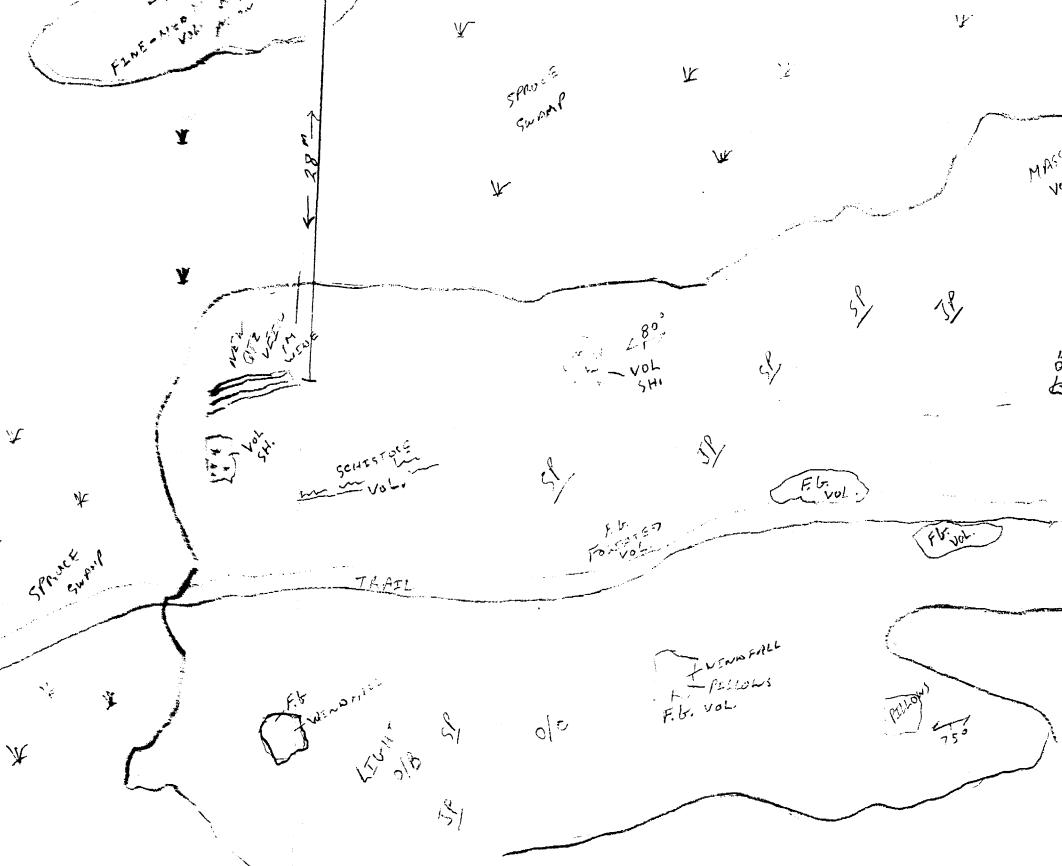

# GEOLOGY AND MINERALIZATION

The property is underlain by a two km thick east-west trending volcanic belt composed mainly of basaltic metalavas. These include pillowed, amyghaloidal, variolitic fine grain flows and medium grain massive flows and minor medium grain massive interflow gabbroic intrusions. In cross section the volcanics are variably foliated to locally schistose with schistosity dipping 70<sup>b</sup> to 80<sup>o</sup> southerly and striking 075<sup>o</sup> to 095<sup>o</sup>.

At the trench locations, examined by the writer, narrow recrystaled chert and irregular deformed quartzite and quartz occur as thin (lm to 5m) easterly striking interlayers within the flow rock. Where observed, the host mafic flows are well foliated along the flankes of the quartzitic units. Apparently these are rather lean chert-quartzite-iron formations which have been severely altered and deformed, as well as subjected hydrothermal quartz injection.

- 5 -

Associated with these altered siliceous beds are clot-like segregations of arseno-pyrite, which at Trench #2 reach thicknesses up to 15cm, containing up to 30% arsenopyrite. Assay results from samples taken at these locations are not available at this writing.

Tourmaline also was observed in several quartz veins and as local **b/e**b-like concentrations associated with tremolite(?) and hornblende(?), Bedded magnetite was observed in Trench#3.