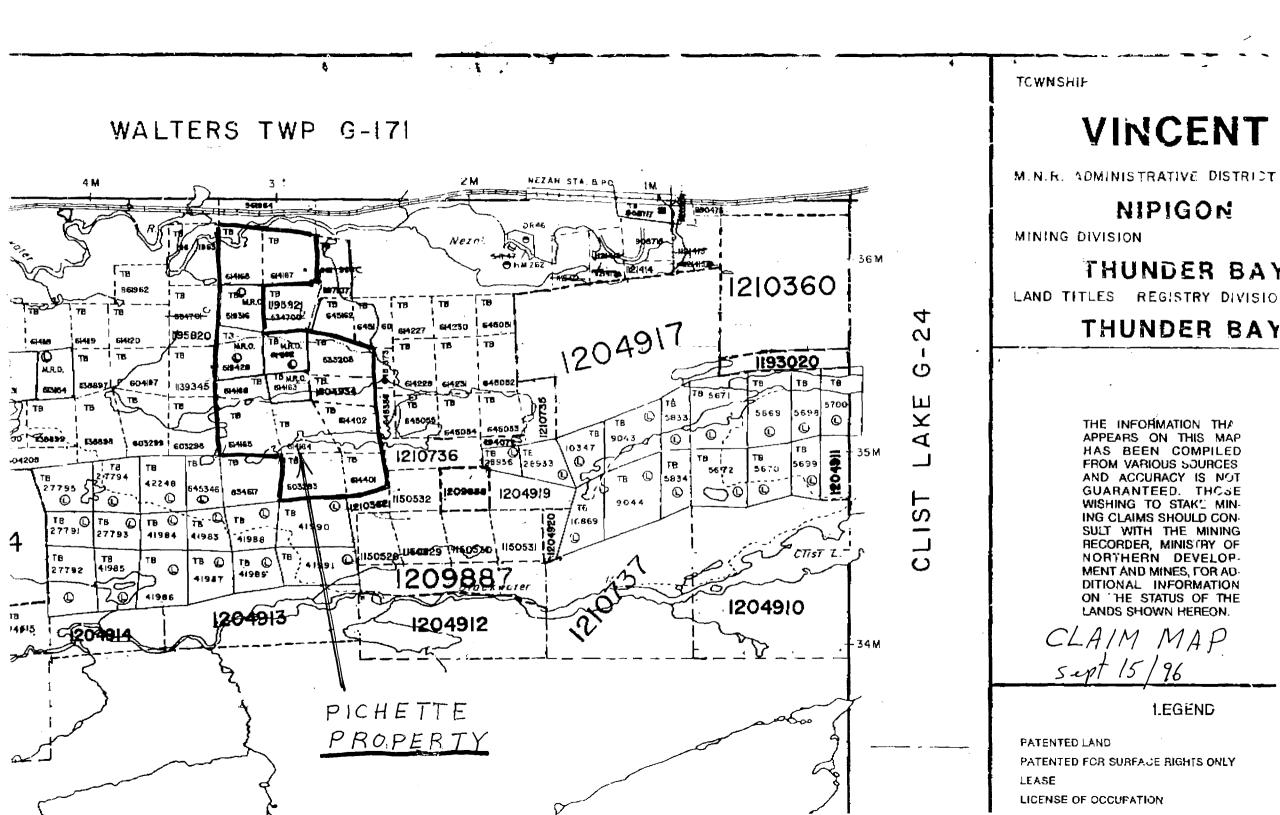

# LOCATION AND ACCESS

The 14 claims covered by the present survey are located in Vincent Township, 9 miles WSW of Jellicoe, Ontario and 1/2 mile south of the CNR tracks and the Blackwater River as shown in Figures 1 and 2. The only major difficulty for access is the Blackwater River which can be next to impassable during high water although at low water a four wheel drive truck can allow access to the centre of the property on good bush roads.

# PROPERTY

The Pichette Property consists of four leased claims and ten common claims (total 14 units) in Vincent Twp., Ont. (Claim map G-163)