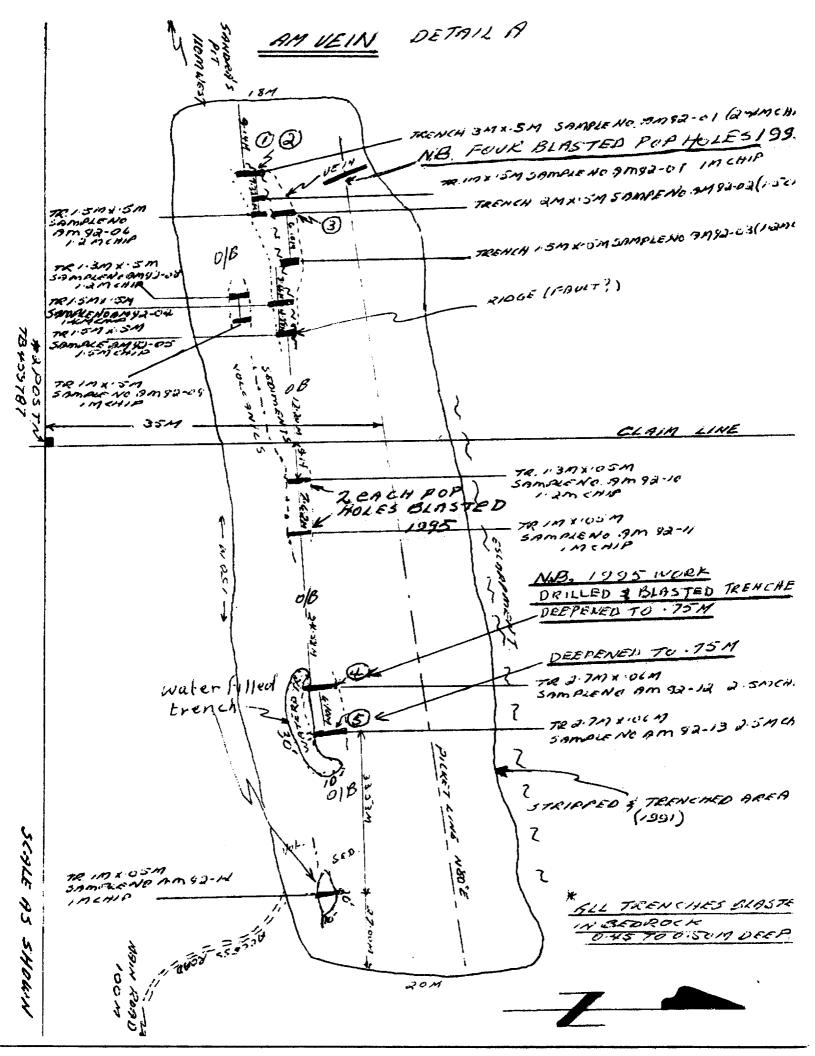

The AM, Sandra's Pit and Sandra's Pit South are all part of the same structure carrying medium to heavy arseno, magnetite in rusty volcanics. The zone was kept clean and trenches dewatered especially in the mid and east end of the A.M. vein. We put many plugger holes and blasted these as shown on map.

## DETAIL A.

HANDSTRIPPED
IN PART TO REVEAL
GOSSAN ZONE.
VERY RUSTY WITH
MAGNETITE I PYRITE IN
VOLCANICS WITH QTZ BLEBS.

4x-SURFACE MATERIAL COLLECTED
AND PANNED OF LAMP.

SLIGHT GOLD TAIL NOTED WITH NAND LENS.ON ALL 3 5 AMPLES

WERK DONE BY

NEIL MAKI } MAY 27/95

RILI MAKI } MAY 28/95

RILI MAKI } MAY 28/95

NEIL MAKI } MAY 28/95

EMAN DAYS @ 150.00 DAY = 90000

EMAN DAYS @ 150.00 DAY = 90000

SCALE 1:2000