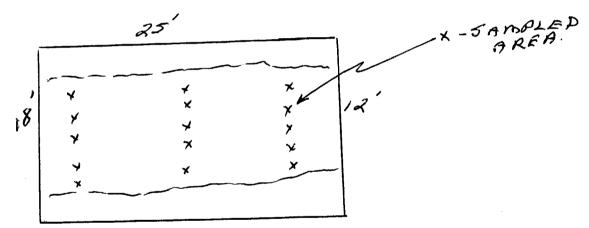

## DETAIL A.

HANDSTRIPPED
IN PART TO REVEAL
GOSSAN ZONE.
VERY RUSTY WITH
MAGNETITE I PYRITE IN
VOLCANICS WITH QTZ BLEBS.

4x-SURFACE MATERIAL COLLECTED
AND PANNED OF LAMP.

SLIGHT GOLD TAIL NOTED WITH NAND LENS.ON ALL 3 5 AMPLES