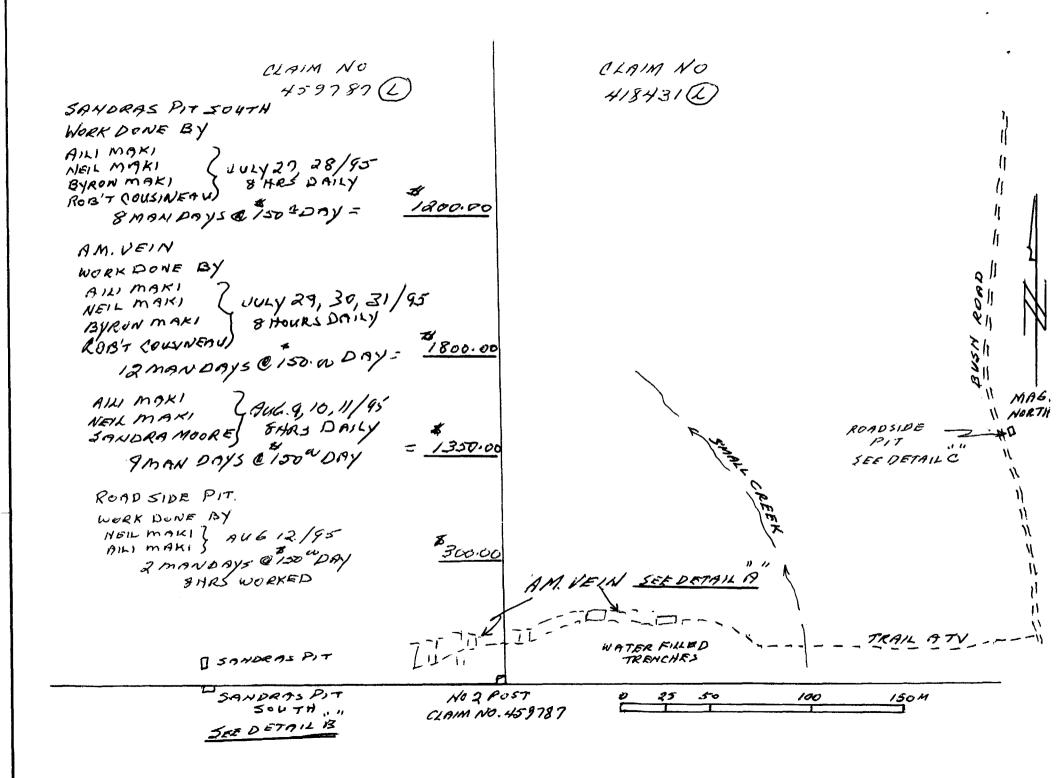

The AM, Sandra's Pit and Sandra's Pit South are all part of the same structure carrying medium to heavy arseno, magnetite in rusty volcanics. The zone was kept clean and trenches dewatered especially in the mid and east end of the A.M. vein. We put many plugger holes and blasted these as shown on map.

The Road Side pit just south of Byrons vein (previously reported) was drilled by a cobra drill and blasted uncovering arseno and magnetite in volcanics over a width of 6 feet. A grab sample in 1982 showed close to 2 ounce of gold.

WERK DONE BY

NEIL MAKI } MAY 27/95

RILI MAKI } MAY 28/95

RILI MAKI } MAY 28/95

NEIL MAKI } MAY 28/95

EMAN DAYS @ 150.00 DAY = 90000

EMAN DAYS @ 150.00 DAY = 90000

SCALE 1:2000