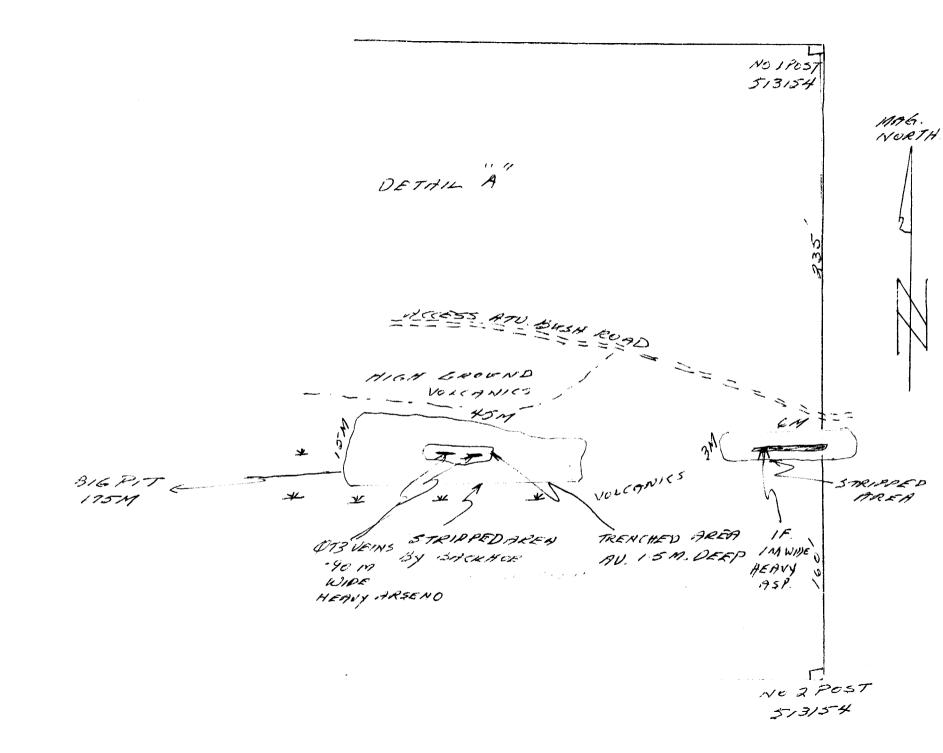

The Big Pit area was stripped and trenched three years ago and the showings are on the side of a swamp and keep filling up with water. The zone is lm+ wide on the surface and continues east. We try to keep the water level down and trenches cleaned for inspection. The zone consists of heavy arseno and pyrite with magnetite in quartz in iron stained volcanics. Previous sampling showed values of .04 to .08 oz. au.

The AM, Sandra's Pit and Sandra's Pit South are all part of the same structure carrying medium to heavy arseno, magnetite in rusty volcanics. The zone was kept clean and trenches dewatered especially in the mid and east end of the A.M. vein. We put many plugger holes and blasted these as shown on map.

The Road Side pit just south of Byrons vein (previously reported) was drilled by a cobra drill and blasted uncovering arseno and magnetite in volcanics over a width of 6 feet. A grab sample in 1982 showed close to 2 ounce of gold.