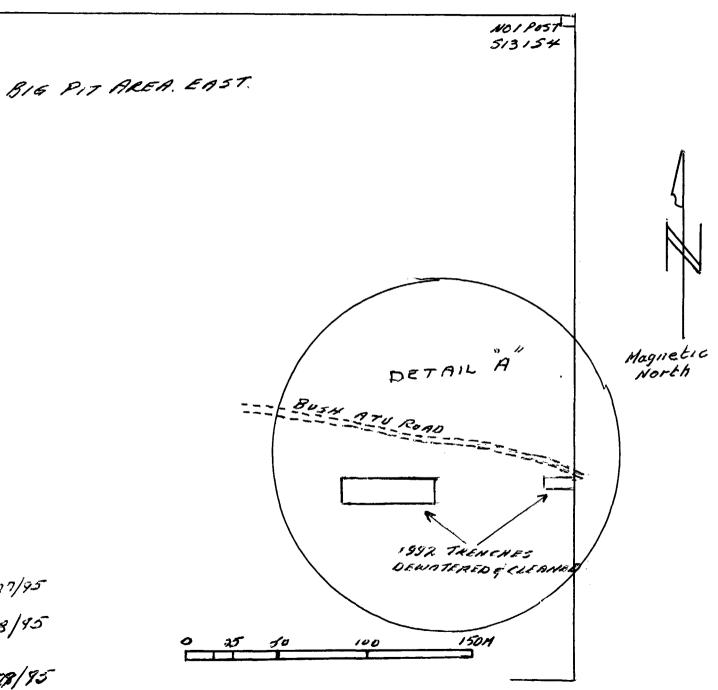

The Big Pit area was stripped and trenched three years ago and the showings are on the side of a swamp and keep filling up with water. The zone is lm+ wide on the surface and continues east. We try to keep the water level down and trenches cleaned for inspection. The zone consists of heavy arseno and pyrite with magnetite in quartz in iron stained volcanics. Previous sampling showed values of .04 to .08 oz. au.