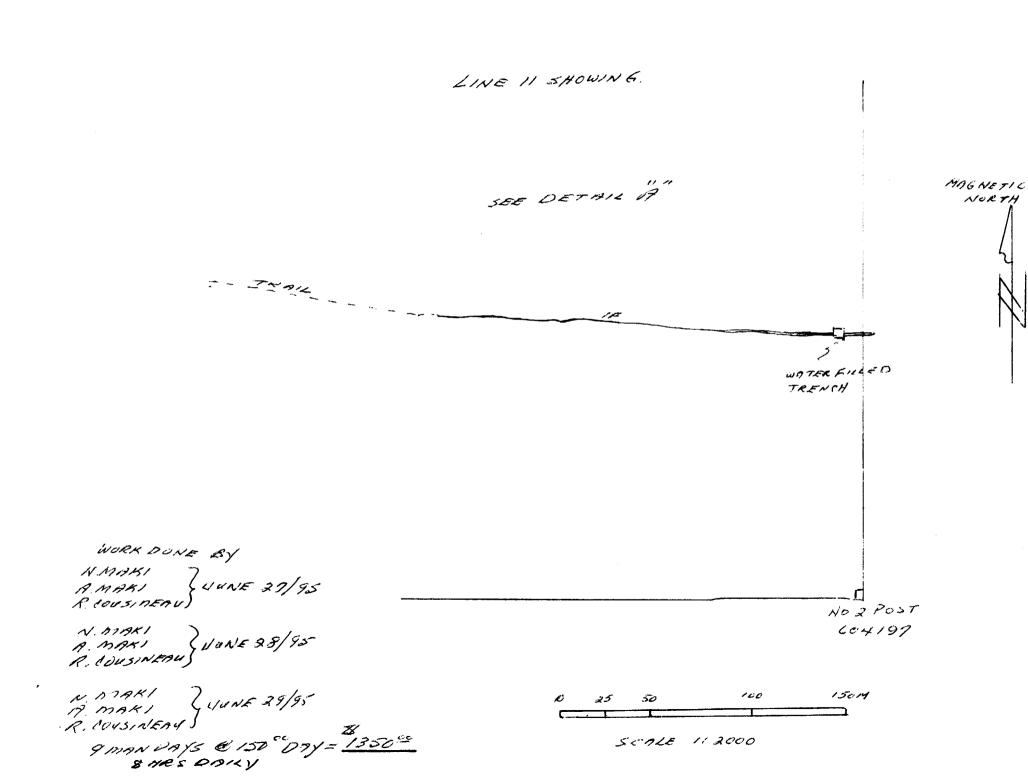

The Line 11 showing was cleaned of debris and the one low trench on the east end was dewatered. This showing is up to 10' with 6' of shearing and 4' quartz in the east end trench. This assayed up to .50 oz. au in past years. No real work has been done here.