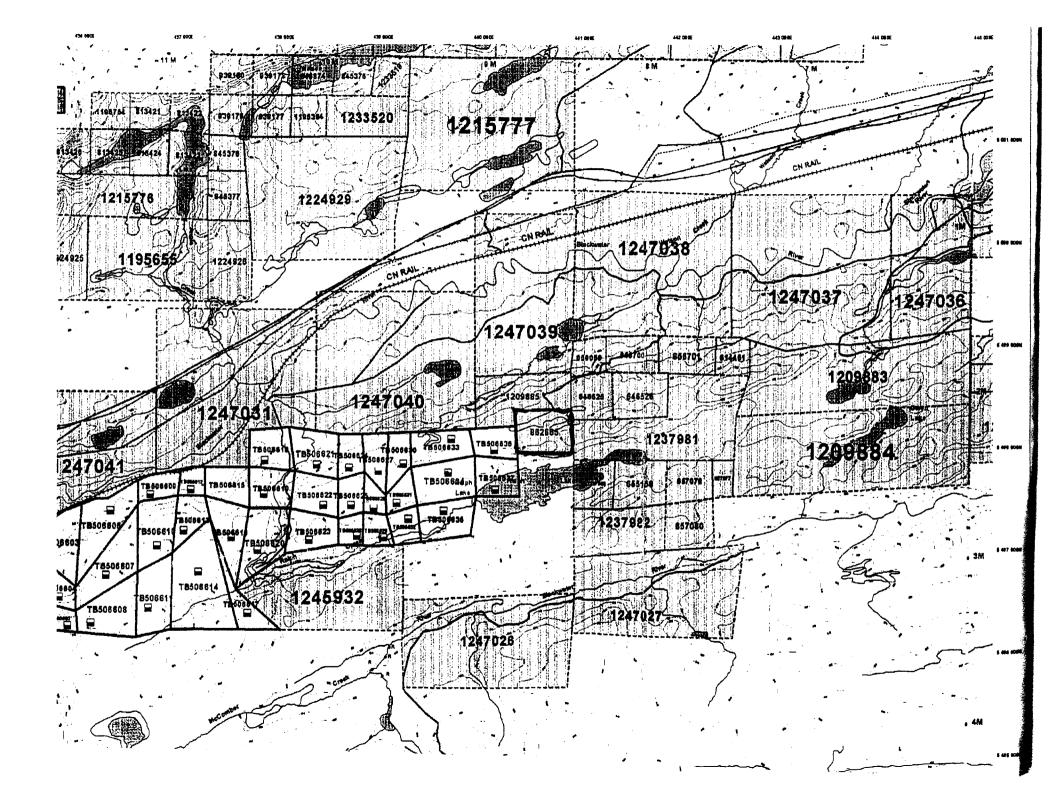

## SKALESKY PROPERTY

Claim # TB 862665

2.25740.

#### LOCATION AND ACCESS

The Skalesky Property is located in McComber Township approximately 160 kilometres northeast of Thunder Bay, 12 kilometres east northeast of Beardmore. The property can be accessed from the old Jackpine Siding of the C.N.R. The siding is 600 metres south of TransCanada Highway 11 on an old logging road. The Blackwater River can be crossed by bridge and an old logging road going south ends on small pond 400 metres north of the Skalesky claim TB 862665.