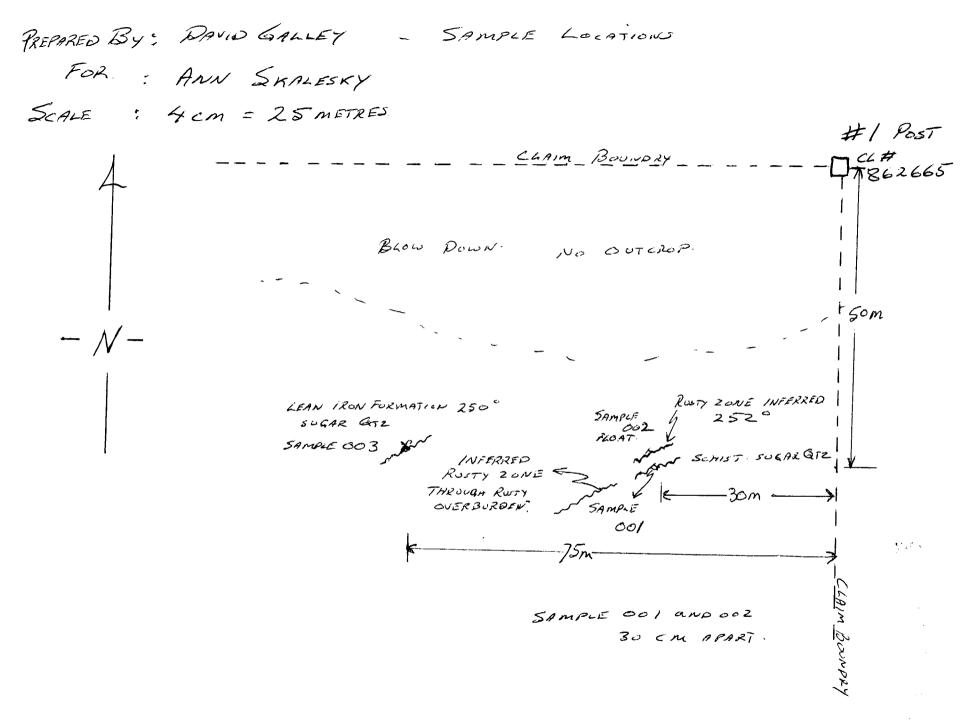

#### **PROSPECTING RESULTS**

Prospecting was done on May 13 and May 14, 2003. The number 1 Post of TB 862665 was located and flagged. The main showing south of the # 1 Post as it adjoins the claim to the east was visited, providing information about the occurrence. From this point traverses were made north examining all outcrops and digging in the overburden to locate hidden bedrock. Locating bedrock was difficult as there balsam blow-down obscured outcrops.

Mafic volcanics predominate with a wedge of Greywake in the northeast section of the claim. Outcrop is scarce in the northwest section of the claim.

A chlorite schist striking 252 degrees and vertically dipping was located 50 metres south and 30 metres west of the # 1 Post of TB 852665. This is in the vicinity of the magnetic anomaly as outlined by geophysics (Clark 1994). The schist consists of two potential zones, one being 30 centimetres wide and 1 metre in length (sample 001) the other 50 centimetres to the north of the first zone (sample 002) and is covered but it is inferred to be there due to the very rusty soil. This zone was traced using rusty soil as an indicator for 25 - 30 metres to the west. No other outcrop from this zone was noticed along strike for 150 metres at which point overburden is extensive.

Sample 001

Chlorite schist with sugary textured rusty quartz. Minor pyrite was noticed and a slight magnetic attraction was evident.

Sample 002 Angular rusty chlorite schist with sugar quartz. Not bedrock.

Sample 003 40 metres east of sample location 001 a slightly magnetic lean carbonaceous iron formation striking 250 degrees and dipping vertically was uncovered.

Assays results conclude that all three samples have negligible amounts of gold. (See Enclosure)