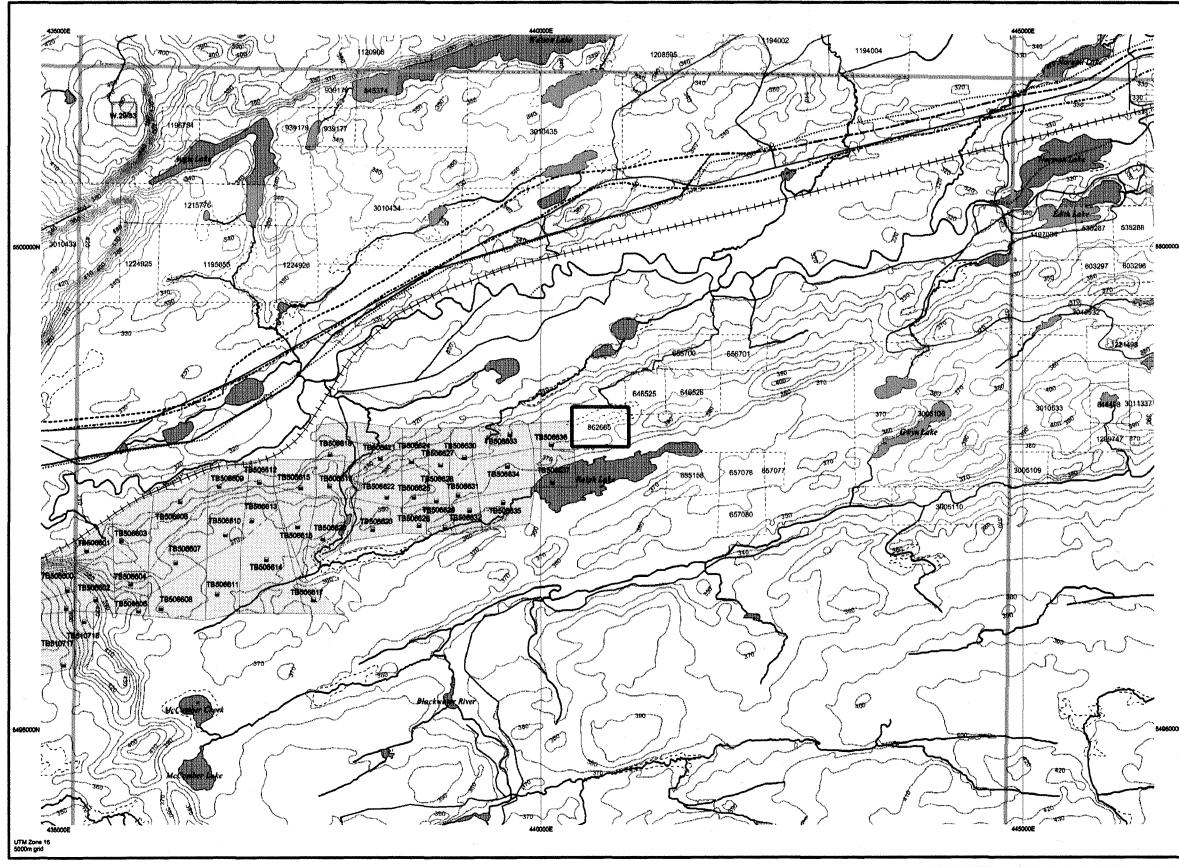

#### LOCATION AND ACCESS

The Skalesky Property is located in McComber Township approximately 160 kilometres northeast of Thunder Bay, 12 kilometres east northeast of Beardmore. The property can be accessed from the old Jackpine Siding of the C.N.R. The siding is 600 metres south of TransCanada Highway 11 on an old logging road. The Blackwater River can be crossed by bridge and an old logging road going south ends on small pond 400 metres north of the Skalesky claim TB 862665.

The Skalesky Property is within the NTS block 42E 12/NW at approximately 87 45' 55" Longitude and 49 34' 55" Latitude.

#### **PROSPECTING RESULTS**

Prospecting was done on May 13 and May 14, 2003. The number 1 Post of TB 862665 was located and flagged. The main showing south of the # 1 Post as it adjoins the claim to the east was visited, providing information about the occurrence. From this point traverses were made north examining all outcrops and digging in the overburden to locate hidden bedrock. Locating bedrock was difficult as there balsam blow-down obscured outcrops.

Mafic volcanics predominate with a wedge of Greywake in the northeast section of the claim. Outcrop is scarce in the northwest section of the claim.

A chlorite schist striking 252 degrees and vertically dipping was located 50 metres south and 30 metres west of the # 1 Post of TB 852665. This is in the vicinity of the magnetic anomaly as outlined by geophysics (Clark 1994). The schist consists of two potential zones, one being 30 centimetres wide and 1 metre in length (sample 001) the other 50 centimetres to the north of the first zone (sample 002) and is covered but it is inferred to be there due to the very rusty soil. This zone was traced using rusty soil as an indicator for 25 - 30 metres to the west. No other outcrop from this zone was noticed along strike for 150 metres at which point overburden is extensive.