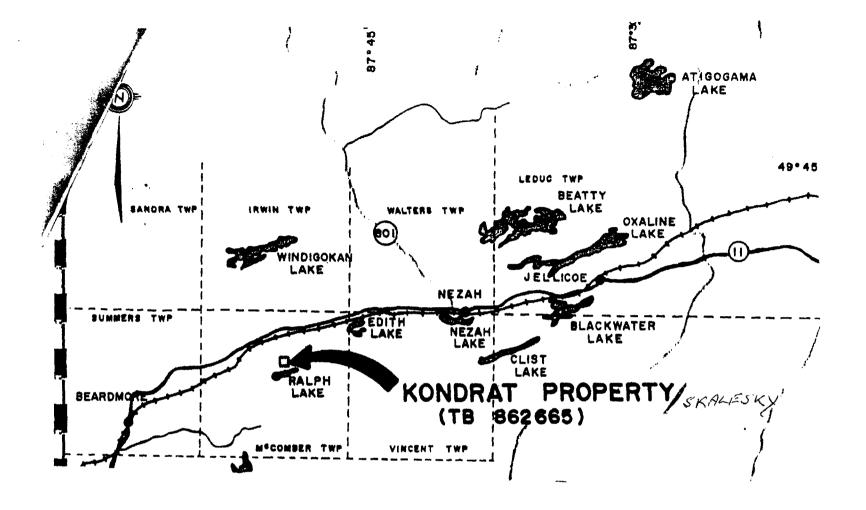

## SKALESKY PROPERTY

Claim # TB 862665

2.25740.

#### LOCATION AND ACCESS

The Skalesky Property is located in McComber Township approximately 160 kilometres northeast of Thunder Bay, 12 kilometres east northeast of Beardmore. The property can be accessed from the old Jackpine Siding of the C.N.R. The siding is 600 metres south of TransCanada Highway 11 on an old logging road. The Blackwater River can be crossed by bridge and an old logging road going south ends on small pond 400 metres north of the Skalesky claim TB 862665.

The Skalesky Property is within the NTS block 42E 12/NW at approximately 87 45' 55" Longitude and 49 34' 55" Latitude.