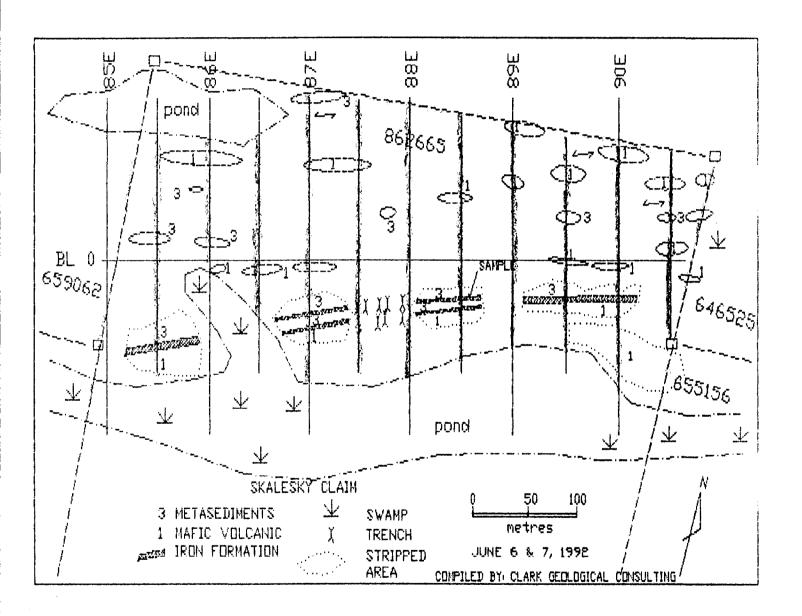

#### CLAIM T.B.862665

Garry Clark and Aubrey Eveleigh were contracted to re-cut the claim lines and prospect Claim T.B. 862665 in McComber Township.

The work was completed on June 6 and 7,1992. On June 6th Garry Clark re-established 50% of the claim boundary. This is illustrated on the adjoining sketch. The # 4 Post location is at a beaver pond outflow and the post could not be located but an old # 4 Post was present. Aubrey Eveleigh completed prospecting north of the main showing on June 6th. On June 7th Aubrey Eveleigh assisted by Garry Clark detail prospected the main zone. The work is illustrated on the adjoining sketch.

The main zone is found to strike across the full claim from east to west(500 metres). The zone consists of two chert/argillite iron formations at the contact of mafic volcanics and greywacke sediments. Locally the iron formation contains arsenopyrite/pyrite (up to 50%) and quartz veining. The mafic volcanics consist of feldspar porphyritic and pillowed flows. The greywacke sediments are strongly carbonatized near the iron formation.

One sample containing 50% arsenopyrite was sent out for gold analysis.

RECEIVED

JUN 2 3 1992

MINING LAND - - MANOH

2.14631

TRAVERSED LINES

RE-CUT CLAIM LINE