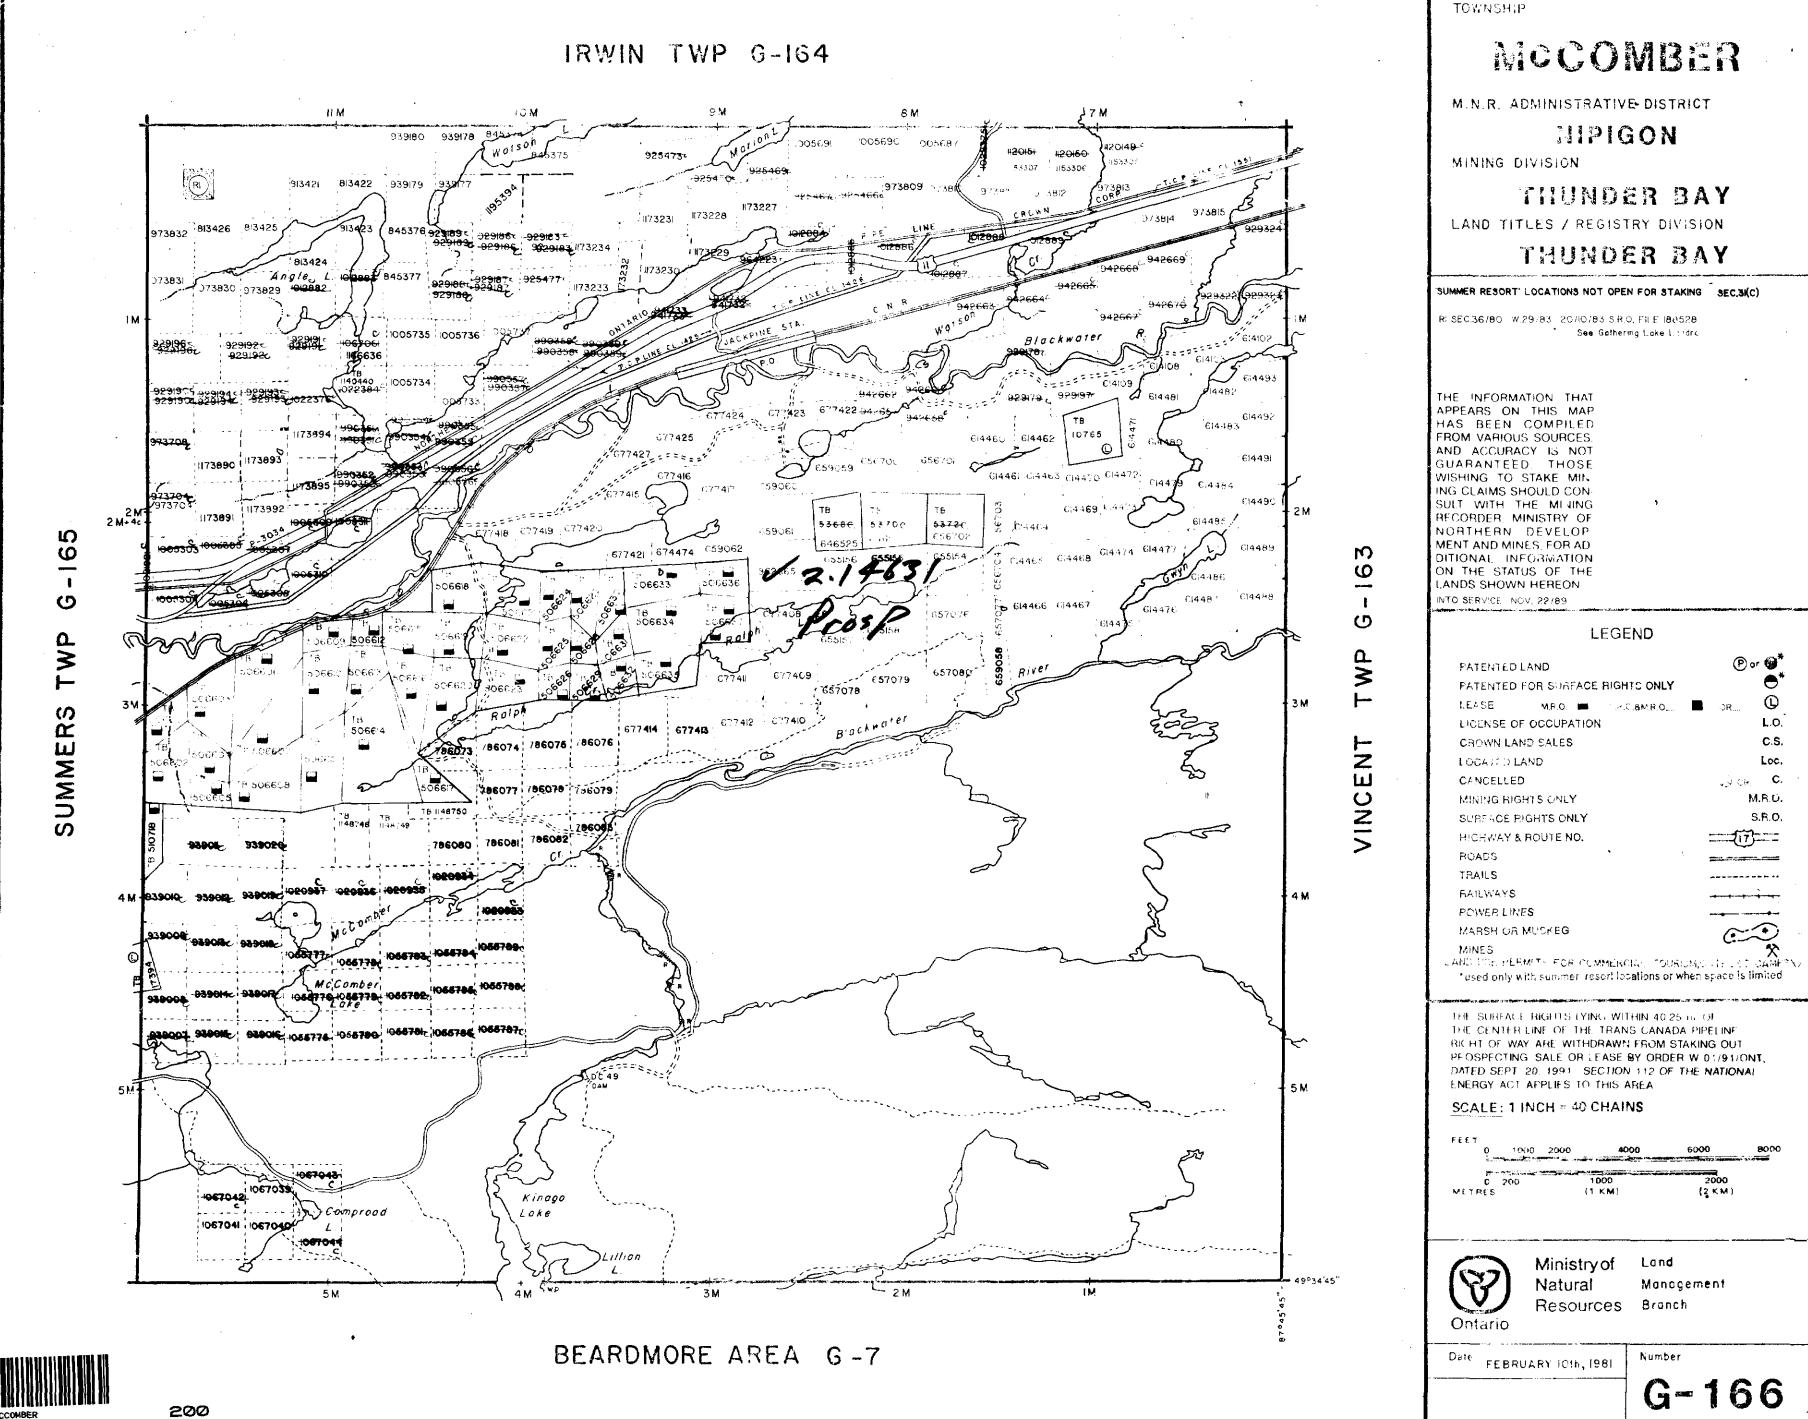

#### CLAIM T.B.862665

Garry Clark and Aubrey Eveleigh were contracted to re-cut the claim lines and prospect Claim T.B. 862665 in McComber Township.

The work was completed on June 6 and 7,1992. On June 6th Garry Clark re-established 50% of the claim boundary. This is illustrated on the adjoining sketch. The # 4 Post location is at a beaver pond outflow and the post could not be located but an old # 4 Post was present. Aubrey Eveleigh completed prospecting north of the main showing on June 6th. On June 7th Aubrey Eveleigh assisted by Garry Clark detail prospected the main zone. The work is illustrated on the adjoining sketch.

The main zone is found to strike across the full claim from east to west(500 metres). The zone consists of two chert/argillite iron formations at the contact of mafic volcanics and greywacke sediments. Locally the iron formation contains arsenopyrite/pyrite (up to 50%) and quartz veining. The mafic volcanics consist of feldspar porphyritic and pillowed flows. The greywacke sediments are strongly carbonatized near the iron formation.

One sample containing 50% arsenopyrite was sent out for gold analysis.

RECEIVED

JUN 2 3 1992

MINING LAND - - MANOH

2.14631

TRAVERSED LINES

RE-CUT CLAIM LINE

Refor to file # 2.14631.

ENERGE Messenger

JUL 2 1992

MINING LANDS BRANCH

**(**(3)

MINING LANDS BRANCH