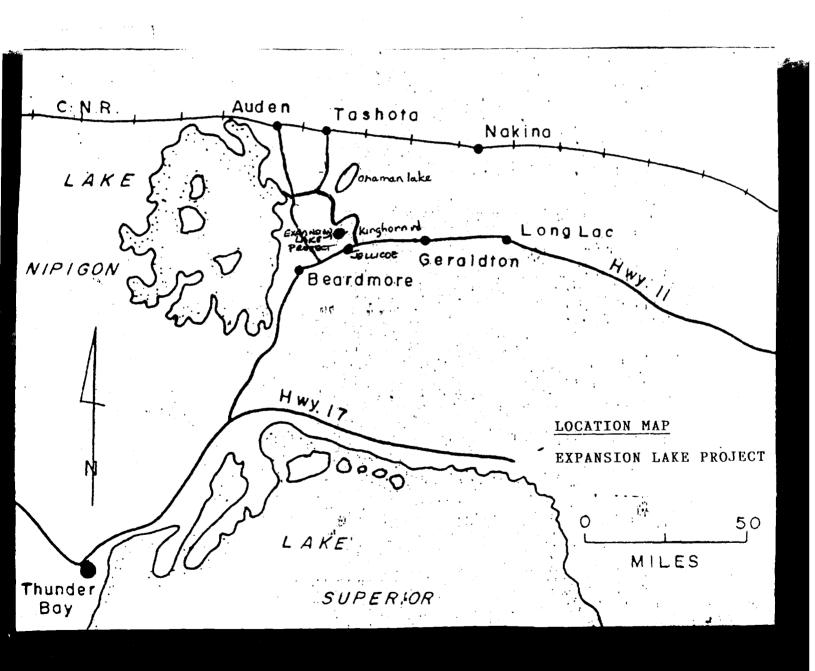

### LOCATION & ACCESS

The claim group is located along the west portion of Expansion Lake, Northeast of Beardmore, Ontario. Twelve claims are in the extreme southwest corner of Rickaby Township, with the remaining six claims adjoining them in the northwest corner of Leduc Township.

Access to the group is by the "Kinghorn Road", an all -weather gravel road that leads north and west from Highway 11 approximately half way between Beardmore and Geraldton. An access road leading South and Southwest from the main road at approximately the 35km mark, skirts the northern boundary of the group.