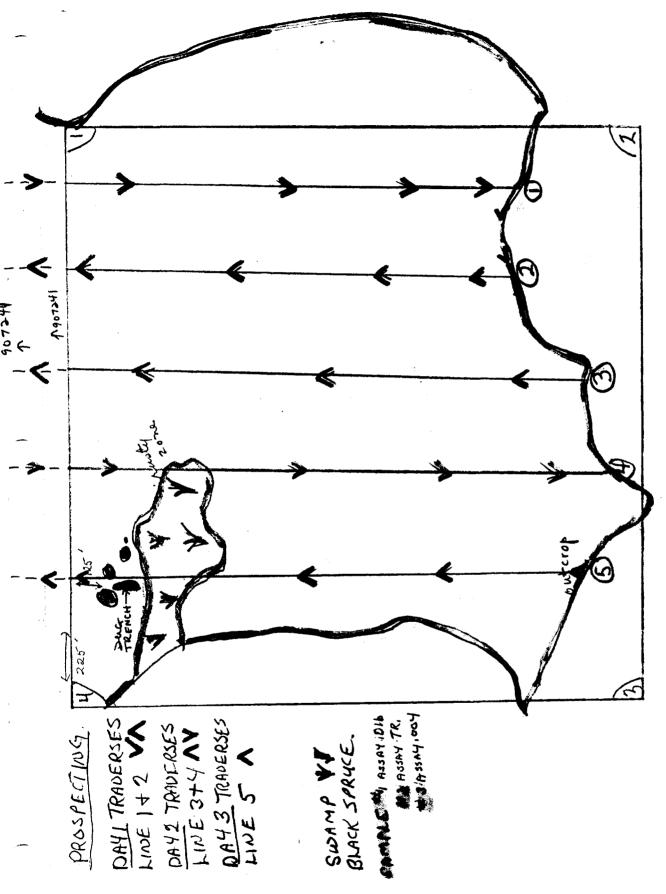

## EXPANSION LAKE

1901246. Ft 907241 along the shore of small take on the south side. Made traverse line worth from lake approximetaly 1400' south to Expansion hake Not to much outerop. Some outerop consisting if Make Volcanics with some very small stringers of Quarty. Nothing of any interest. Moved over to the West and proceeded north. Moved over 200 ft. Young North, it is almost the same not much out crop. Mederop consists of Make Voleanico with small quarky stingers. There are some granite intrusions on the north close to the lake. Stingers 5" to about 2"

THE STATE OF THE S

THE STREET STREET

July 2 Way # 2. Prospecking on Haim # 907241 4. 907246. Proceed north from Expansion take 200 west of yesterday last traverse. Nothing too much to see hardly any outerop. I verburden so about 4 to 6 ft deep. To hard to fend any bedrock tame to habe. Those of lake back south sonsists of block aprice owamp & cedar for about 200 ft Moved down the shore about 200 ft and proceeded south. Not too much outerope but near claim line between the two claim found some outerop consisting of Mafic Voloances with Goardy stringers about 2' to 3'2" Then south of alaim line about 200 found a rusty zone believe it is iron formation with quarty eyo blebs lould not determine how wide it is . I you down into a black spruce swarp. Doily legats

J. Koskie

#907241 + 907246. Proceeded Morth from
Expansion take but crop on the shore of
Expansion habe Mafir Volcances about 175'
south of claim line between 907241 + 907246,
came aft of swamp onto won formation.
with small quarty viens fairly heavy.
sufficies. Jook 3 samples. Dug small trench.
six feet long two feet wide 12 ft dap.
Junch is located 225 ft east of post # 4
of and south 125 ft, on claim # 907246
Could not dig any father south because of
swamp. Then continued noth to small lake
no outers to the north.

DAY# 4 Moved my prospecting July 4 over to slaims #907242. Degan my prospecting \$200 ft west of claims line No Duterop visible Went north to slava line on the north. Then moved west another. two Nundred fl. and proceeded south Nor wishle outerop. Off to my right I notice outerop about 100'to 186' The Proceeded to lake. Moved down the lake 125 ft proceeded north. takeshore mafic volcanics with small stringers of quarty. Then about 200 north of hake located old trench about 120 long. I wide and deep as 4 ft, all grown in with trees and brush. Proceed north to claim, line, moved over 100 and proceeded south to lake hocaled small tunch about Heroich by off long and hole blasted down 3 ft. Marked breaken proceeded Quartz win in Daily Regorts J. Koskie

THE STATISTICAL COLLEGE

centre about 16" Wide. Then proceeded to the lake I thent Home H 907242. Moved over from yesterday's last Fraverse. Proceeded North from Expansion hake. Ahoreline Mafic Volaance's 75 north of shore located sonall French numbered Irenel # 1 Trunch follows quarks ween about 8 long, 4 wide 12 deep hocaled another hunch 20 north of Irench #1 number French # 2. Irench is 4 wide, one west end narrowing down to two ft. at Ift. going east widens to 5 then narrowing to 2 ft on the east. Depth is about 6. Tocated another Hunch. numbered Trench #3. 12 long 3 wide 2 deep. Explosation trench running north & south .

A Description of trenches carbonitized, silicified multiple quarty stringers in Mafie Volcanico Very well to Heavy mineralized Quarty vieno with what look like Anherite Quarty weing in French #1 + 2 # is 2 2 wide . The Jone looks to be at least 15 Wide Proceeded. North 140 hocated another Irench Mumbered # 4 some hench as found the day before, Harted looking around the west and located to more trencho Quarty veins in trenches are 32 ft to 4 ft wide, Then it splits going in wisterly direction. Numbered Pito in order from east to west. Pit #4. Nos 2 wide 6 long 3 deep. Pit #5 Etw 42 wide 8 long 5 2 deep.
Pit #6 Etw 3 wide 6 long 2 deep.
Pit #7 Etw 5 wide 12 long 2 deep.
Pit #8 Etw \$2 wide 8 long 5 2 deep.
Pit #9 N+5 3 wide 11 long 2 deep. Daily Rynts J. Koshi

4

T

**"** 

7

~

T

-

Distance from Pit #4 to Pit #5 is 11 ft.
Distance from Pit #5 to Pit #6 is 22 ft.
Distance from Pit #7 to Pit #8 is 10 ft.
Distance from Pit #8 to Pit 9 is 52 ft.
Distance from Pit #8 to Pit 9 is 52 ft.
Distance from Pit #8 to Pit 9 is 52 ft.
Distance from Pit #8 to medium sulfidos in quarty
uin with some very sparse color-pyrites
here and there. Nothing spectacular.
Days to come will need tractor for stigging.
20th 4 samples

96 DAY #6 Ribboning in stripping area and locating access work for markens:

TRENCHES TOTAL # OF SAMPLES 3.

bug 3 DAY \$ Chaining in stypping and to posts.

Daily Reports J. Koshi.

407345 967 241 EXPASION LAKE PROSPETING DAYS TRADERSES DAY3 TRAVERSES DAY OTRAVERSES. PROSPECT IN G LINE 5 A S JWWGS

SWAMP WY BLACK SPRYCE.

907 246 EXPANSION JLAKE

PROSPECTING AREA

EXPANSION LAKE

444 TRAVERSES 1+2+3+4, VA PROSPECTING

ام

かよび

907242 EXPINSYON LAKE PROSPECTING AREA