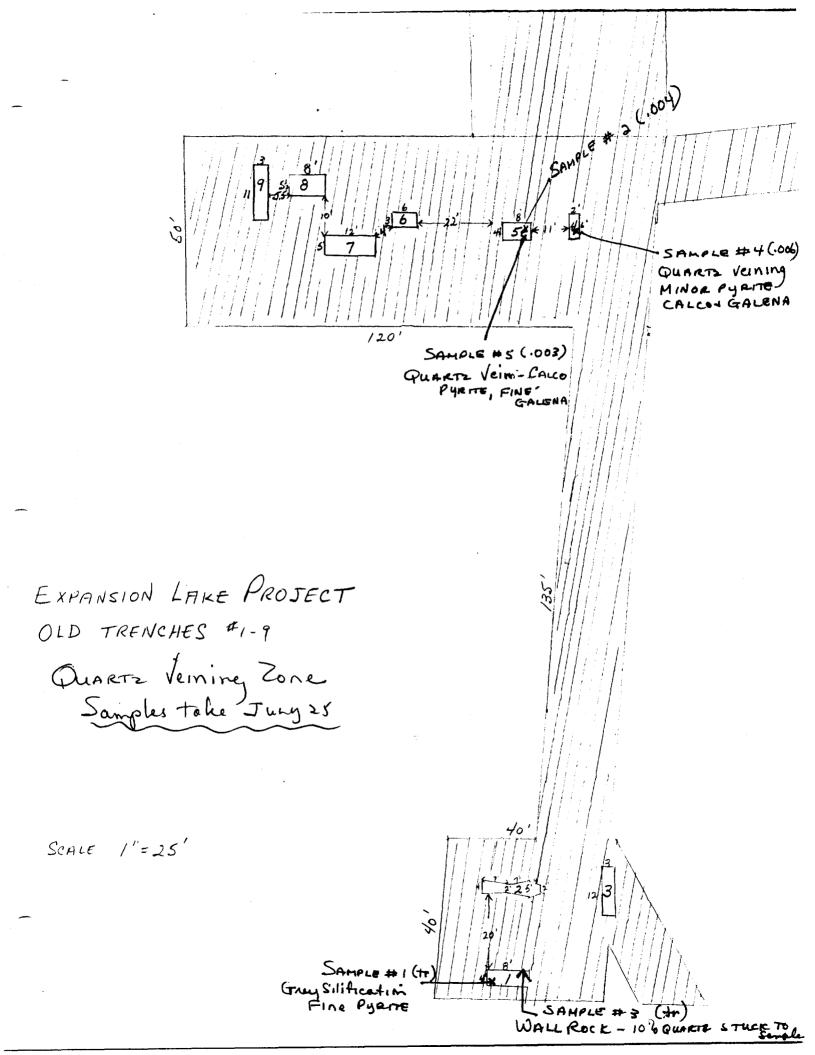

### CERTIFICATE OF ANALYSIS

NO. 06799

No. 5287

CLIENT: Mr. Nolan Cox

DATE: Jul

July 9, 1990

| SAMPLE<br>No. | Au<br>oz/Ton                           |
|---------------|----------------------------------------|
| #1            | 0.016 - dug jut day3 cl 907246 (20ne3) |
| #2            | 0.222 )                                |
| #3            | 0.026                                  |
| #4            | 0.026 \ old trencles 907242            |
| #5            | 0.003 /                                |

### CERTIFICATE OF ANALYSIS

NO. 06972

No. 5425

CLIENT: EXPANSION LAKE

Beardmore, Ontario

DATE: July 25, 1990

| SAMPLE<br>No.        | Au<br>oz/Ton |                     |
|----------------------|--------------|---------------------|
| Trench #1, Sample #1 | 0.001        | ,                   |
| Trench #1, Sample #2 | 0.001        | Old trenches 907242 |
| Trench #4 Sample #1  | 0 002        |                     |

### CERTIFICATE OF ANALYSIS

NO. 07017

No. 5440

CLIENT:

EXPANSION LAKE

Mona Holt

DATE: July 27, 1990

| SAMPLE<br>No.                                                     | Au<br>oz/Ton              |
|-------------------------------------------------------------------|---------------------------|
| #1                                                                | tr                        |
| # 2                                                               | 0.004                     |
| # 3                                                               | 0.004 } olahereles 907242 |
| #4                                                                | 0.006                     |
| # 5                                                               | 0.003                     |
| zone 3, trench 1, sample 1 zone 3, 50' east of trench 1, sample 1 | 0.004 } dug jet 907246    |