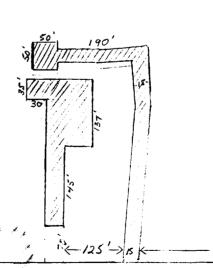

9

W-E

- AKE

1565'

TB 907237

SCALE

907242.

، = 200

STRIPPING AREA.

6)

907237 EXPANSION LAKE TB 907242. SCALE = 2001

STRIPPING FAREA

4