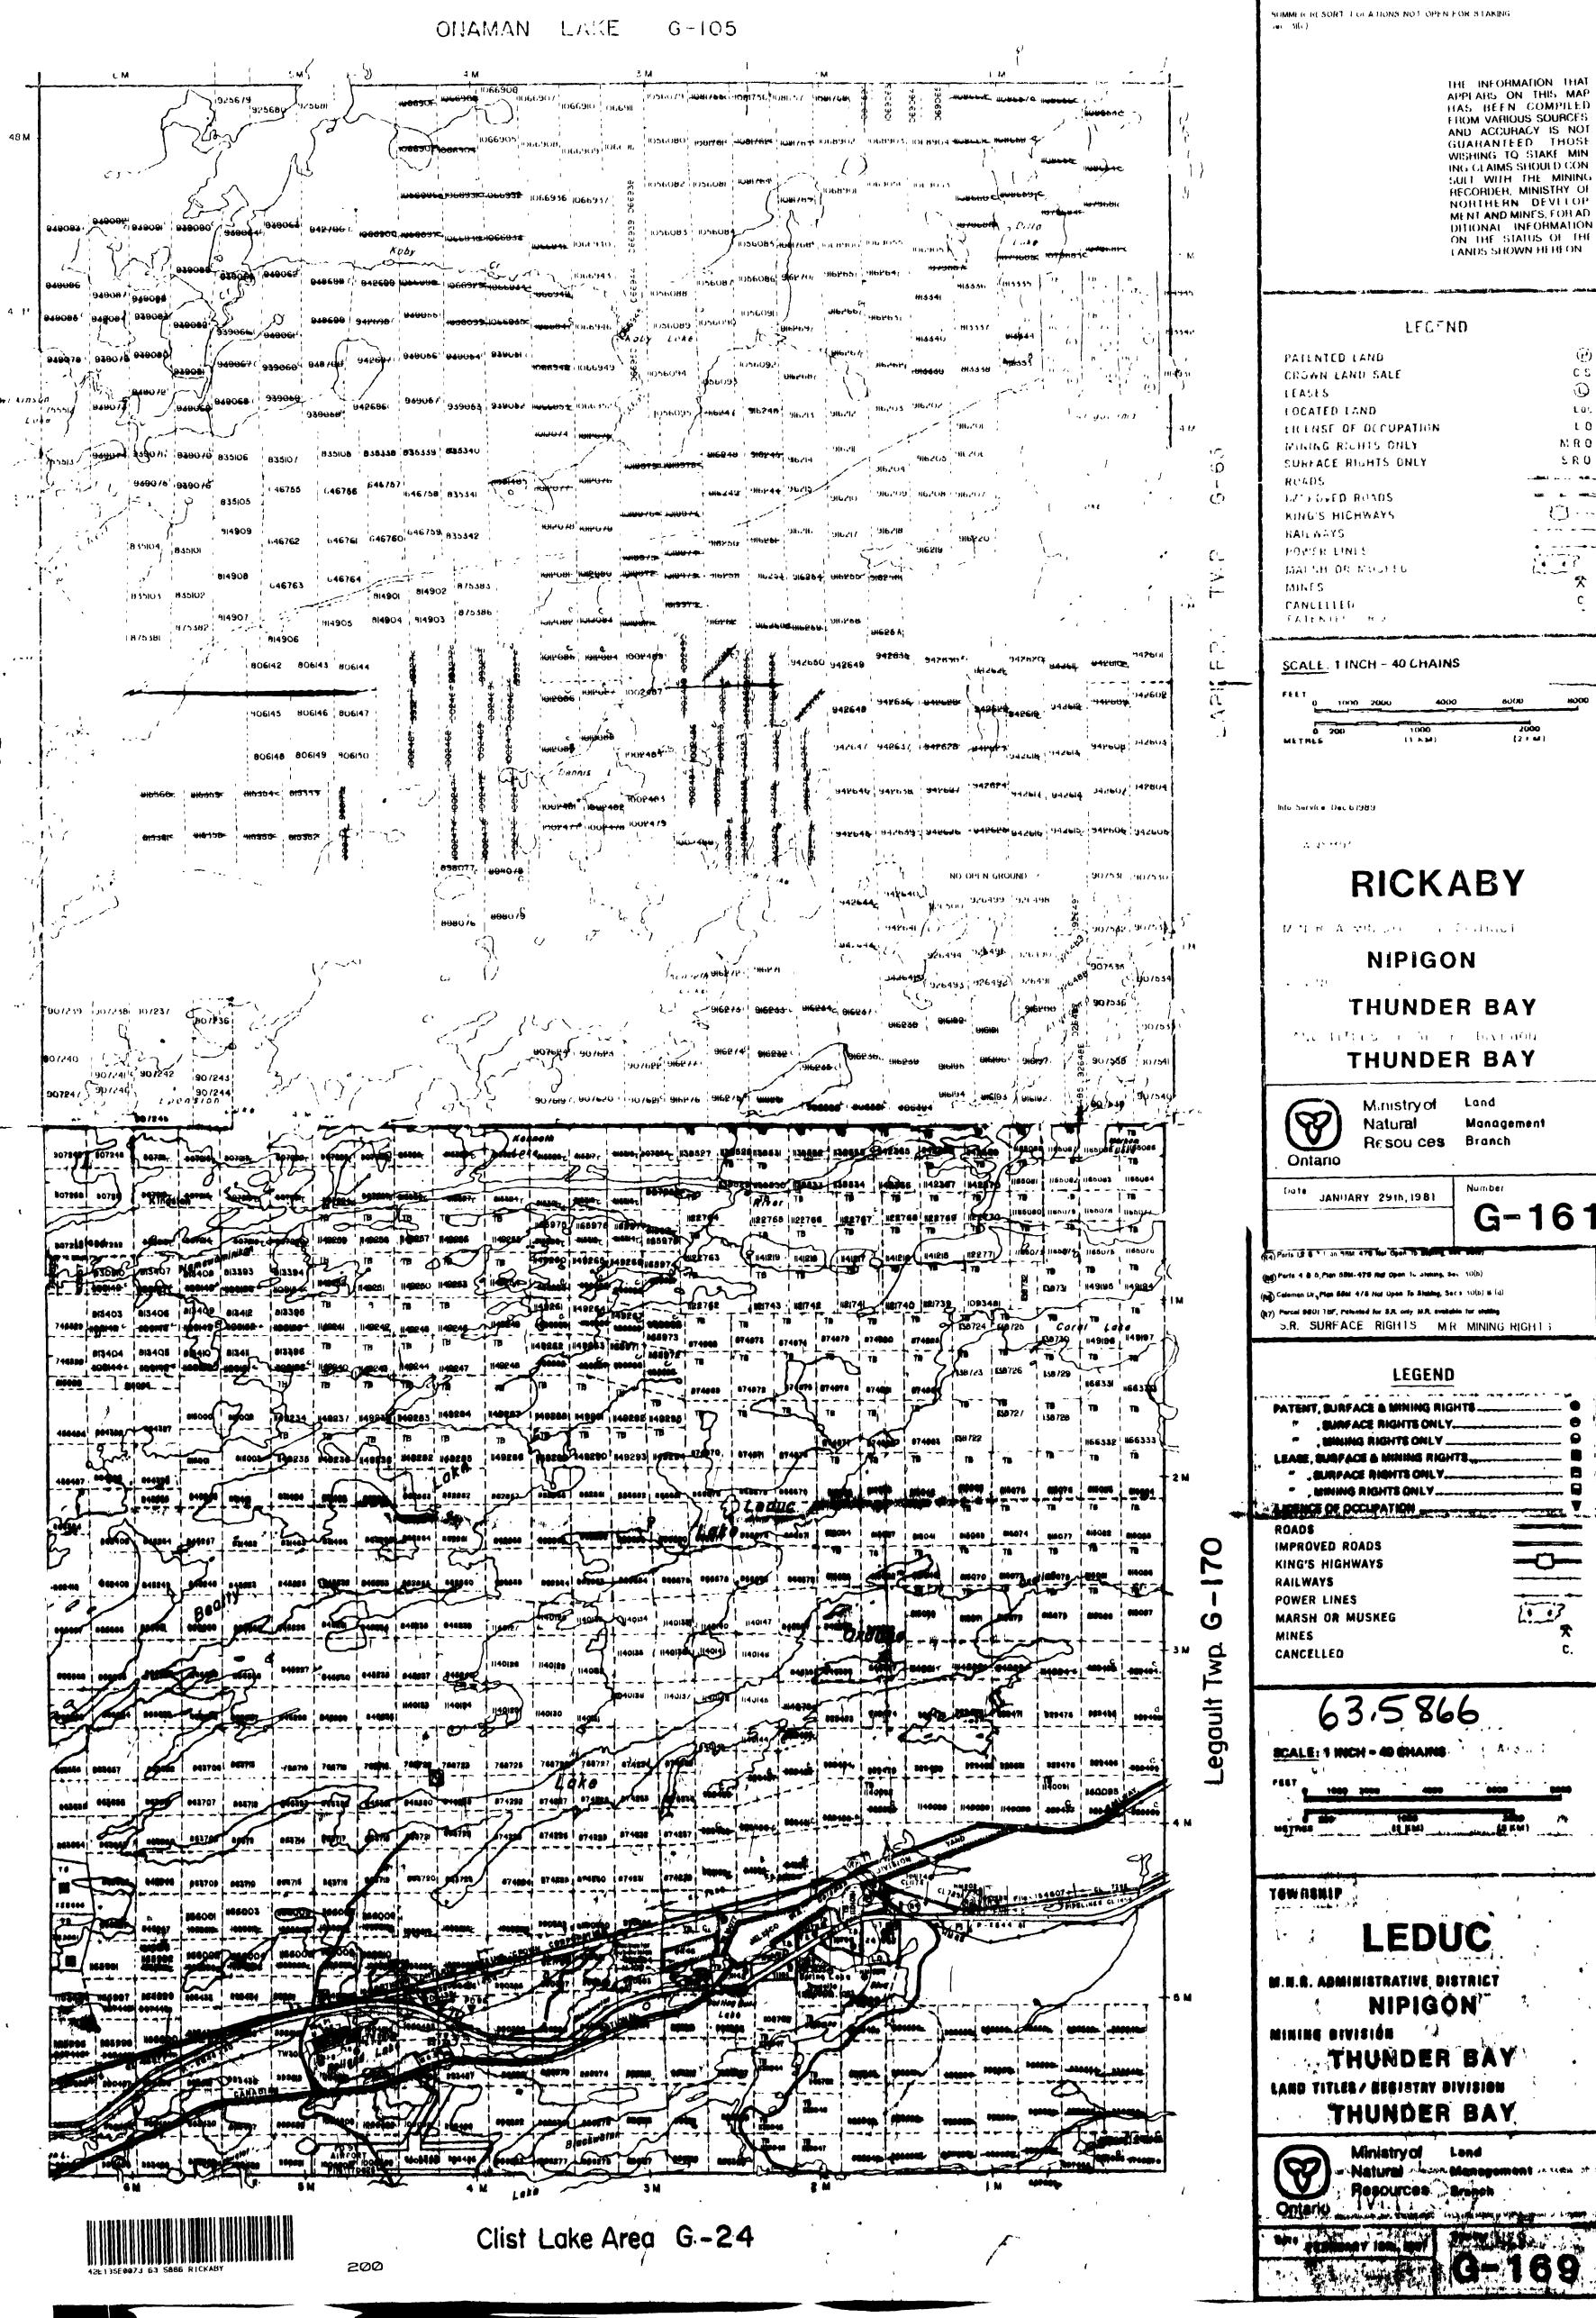

#### EXPANSION LAKE PROJECT

Rickaby (G161) & Leduc (G169) twps.

Thunder Bay Mining Division

18 claims
TB 907236 to 907253

### LOCATION & ACCESS

The claim group is located along the west portion of Expansion Lake, Northeast of Beardmore, Ontario. Twelve claims are in the extreme southwest corner of Rickaby Township, with the remaining six claims adjoining them in the northwest corner of Leduc Township.