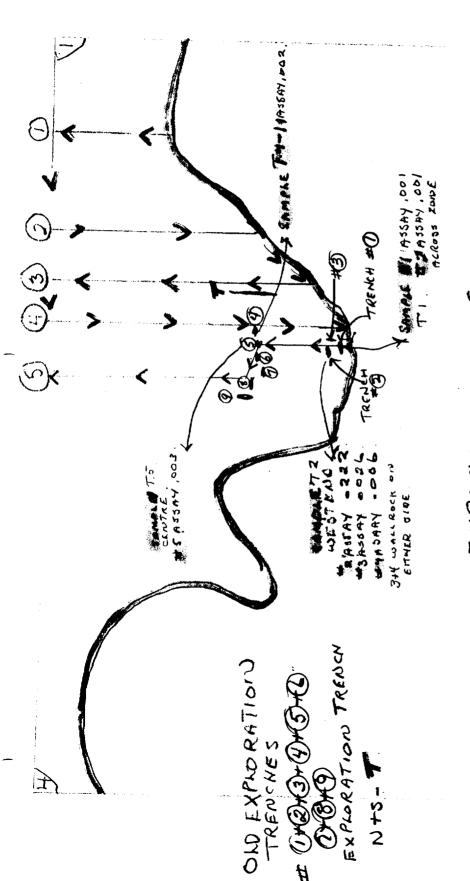

THE STATISTICAL COLLEGE

centre about 16" Wide. Then proceeded to the lake I thent Home H 907242. Moved over from yesterday's last Fraverse. Proceeded North from Expansion hake. Ahoreline Mafic Volaance's 75 north of shore located sonall French numbered Irenel # 1 Trunch follows quarks ween about 8 long, 4 wide 12 deep hocaled another hunch 20 north of Irench #1 number French # 2. Irench is 4 wide, one west end narrowing down to two ft. at Ift. going east widens to 5 then narrowing to 2 ft on the east. Depth is about 6. Tocated another Hunch. numbered Trench #3. 12 long 3 wide 2 deep. Explosation trench running north & south .

A Description of trenches carbonitized, silicified multiple quarty stringers in Mafie Volcanico Very well to Heavy mineralized Quarty vieno with what look like Anherite Quarty weing in French #1 + 2 # is 2 2 wide . The Jone looks to be at least 15 Wide Proceeded. North 140 hocated another Irench Mumbered # 4 some hench as found the day before, Harted looking around the west and located to more trencho Quarty veins in trenches are 32 ft to 4 ft wide, Then it splits going in wisterly direction. Numbered Pito in order from east to west. Pit #4. Nos 2 wide 6 long 3 deep. Pit #5 Etw 42 wide 8 long 5 2 deep.
Pit #6 Etw 3 wide 6 long 2 deep.
Pit #7 Etw 5 wide 12 long 2 deep.
Pit #8 Etw \$2 wide 8 long 5 2 deep.
Pit #9 N+5 3 wide 11 long 2 deep. Daily Rynts J. Koshi

4

T

**"** 

7

~

T

-

Distance from Pit #4 to Pit #5 is 11 ft.
Distance from Pit #5 to Pit #6 is 22 ft.
Distance from Pit #7 to Pit #8 is 10 ft.
Distance from Pit #8 to Pit 9 is 52 ft.
Distance from Pit #8 to Pit 9 is 52 ft.
Distance from Pit #8 to Pit 9 is 52 ft.
Distance from Pit #8 to medium sulfidos in quarty
uin with some very sparse color-pyrites
here and there. Nothing spectacular.
Days to come will need tractor for stigging.
20th 4 samples

### CERTIFICATE OF ANALYSIS

NO. 06799

No. 5287

CLIENT: Mr. Nolan Cox

DATE: Jul

July 9, 1990

| SAMPLE<br>No. | Au<br>oz/Ton                           |
|---------------|----------------------------------------|
| #1            | 0.016 - dug jut day3 cl 907246 (20ne3) |
| #2            | 0.222 )                                |
| #3            | 0.026                                  |
| #4            | 0.026 \ old trencles 907242            |
| #5            | 0.003 /                                |

### CERTIFICATE OF ANALYSIS

NO. 06972

No. 5425

CLIENT: EXPANSION LAKE

Beardmore, Ontario

DATE: July 25, 1990

| SAMPLE<br>No.        | Au<br>oz/Ton |                     |
|----------------------|--------------|---------------------|
| Trench #1, Sample #1 | 0.001        | ,                   |
| Trench #1, Sample #2 | 0.001        | Old trenches 907242 |
| Trench #4 Sample #1  | 0 002        |                     |

### CERTIFICATE OF ANALYSIS

NO. 07017

No. 5440

CLIENT:

EXPANSION LAKE

Mona Holt

DATE: July 27, 1990

| SAMPLE<br>No.                                                     | Au<br>oz/Ton              |
|-------------------------------------------------------------------|---------------------------|
| #1                                                                | tr                        |
| # 2                                                               | 0.004                     |
| # 3                                                               | 0.004 } olahereles 907242 |
| #4                                                                | 0.006                     |
| # 5                                                               | 0.003                     |
| zone 3, trench 1, sample 1 zone 3, 50' east of trench 1, sample 1 | 0.004 } dug jet 907246    |