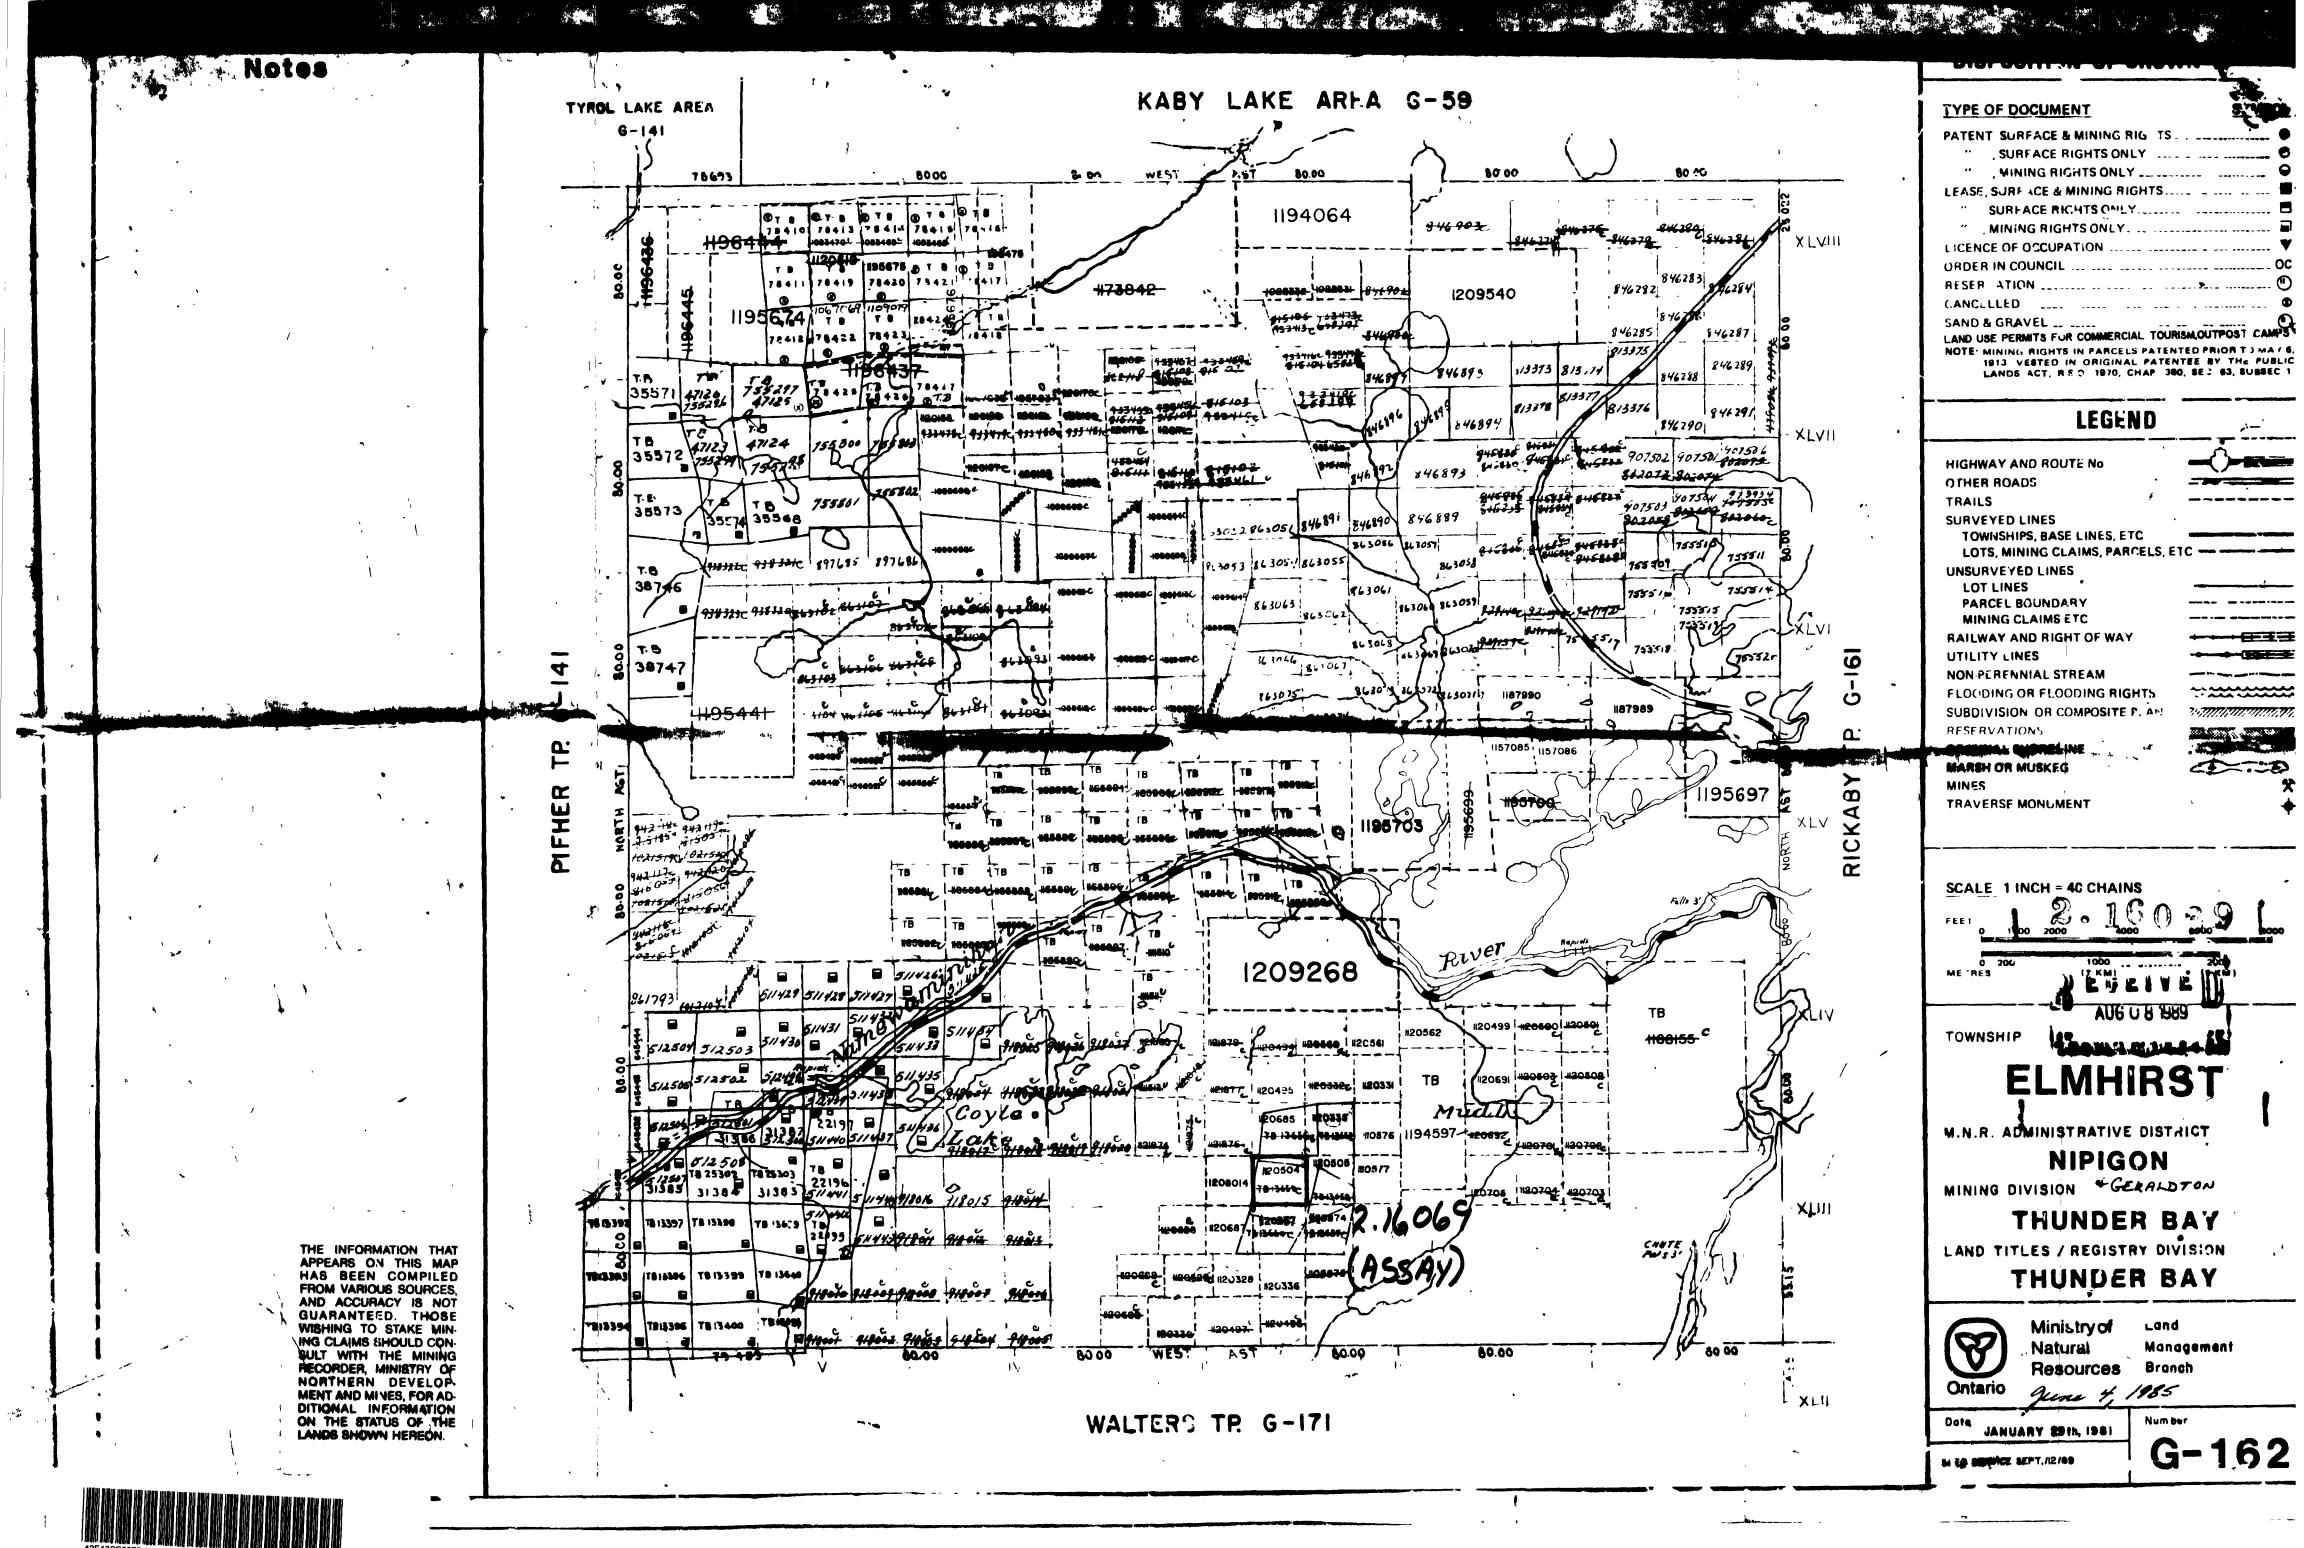

## LOCATION & ACCESS

THE OLIVER-SEVERN GOLD PROPERTY IS SITUATED IN ELMHIRST
TOWNSHIP IN THE THUNDER BAY MINING DIVISION. THE NTS IS
42/E/12,13 - 49° 49" N LATITUDE, 87°43" W LONGITUDE.
GEOLOGICALLY THE PROPERTY IS LOCATED WITHIN THE COYLE LAKE
GRANODIORITE STOCK. (OGS MAP #2373) THE STOCK INTRUDES AN
ASSEMBLAGE OF FELSIC TO INTERMEDIATE METAVOLCANICS AND IS
SEPARATED FROM A MAFIC VOLCANIC SEDIMENT PACKAGE TO THE SOUTH
BY THE PAINT LAKE FAULT, A MAJOR DEXTRAL "TRANSCURRENT" FAULT
THESE ROCKS ARE ALL LOCATED IN THE WABIGOON SUBPROVINCE.

## DIRECTIONS

TRAVEL ON HIGHWAY 11 FOR 5 KMS WEST OF JELLICOE TO HIGHWAY 801 (OR 24 KMS EAST FRÓM BEARDMORE) THEN TURN NORTH.

TRAVEL NORTHERLY ON HIGHWAY 801 PAST PASHA LAKE CAMP, BUSH LAKE CAMP, CUE'S CAMP AND PAINT LAKE CAMP FOR 12.9 KMS.

STOP 100 METRES BEFORE THE BRIDGE OVER THE BLACK STURGEON RIVER. TURN RIGHT (EAST) ONTO A GOOD SAND ROAD AND TRAVEL 12 KMS EAST. 75 METRES WEST (BEFORE) OF THE CREEK FROM MUD LAKE INTO THE BLACK STURGEON RIVER (SMALL BRIDGE AND CULVERT) THERE IS A BUSH ROAD TO THE SOUTH WHICH LEADS 2.1 KMS TO THE GOLD SHOWING. THERE ARE SEVERAL POINTS OFF THIS ROAD ALONG WHICH THE MORE EASTERLY PART OF THE GRID AND MUD LAKE MAY BE ACCESSED.

## SLASHING: SAMPLING:

An exploration program of slashing and sampling was carried out at the main showing (TB1120504) in Elmhirst Township. The work was performed by J. Parres and J. Tomac. Grab samples were obtained from several trenches on the west

010

SIDE OF THE MAIN SHOWING AREA. THE MAIN SHOWING IS LOCATED IN THE SOUTH EAST CORNER OF CLAIM TB1120504.

A COPY OF THE ASSAY DATA IS ENCLOSED. ALL SAMPLES CONTAINED QUARTZ AND PYRITE. SAMPLES WITH HEAVIER CONCENTRATIONS OF PYRITE RETURNED THE HIGHER GOLD VALUES.