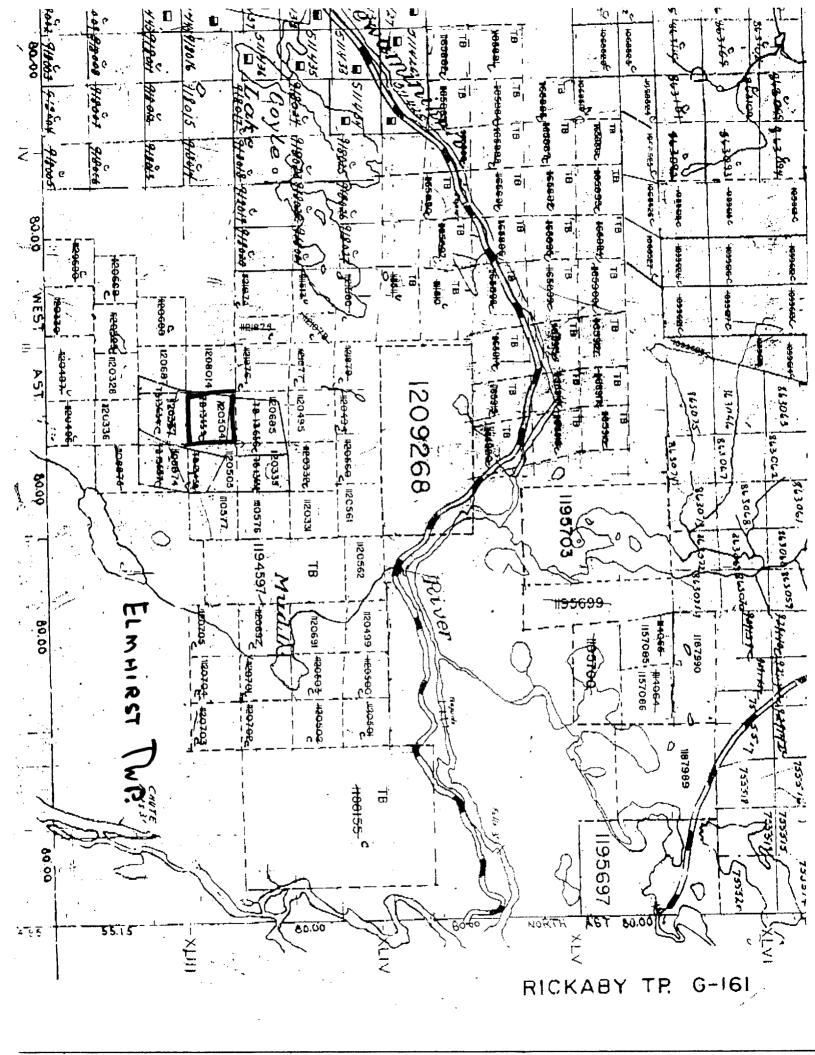

## LOCATION & ACCESS

THE OLIVER-SEVERN GOLD PROPERTY IS SITUATED IN ELMHIRST
TOWNSHIP IN THE THUNDER BAY MINING DIVISION. THE NTS IS
42/E/12,13 - 49° 49" N LATITUDE, 87°43" W LONGITUDE.
GEOLOGICALLY THE PROPERTY IS LOCATED WITHIN THE COYLE LAKE
GRANODIORITE STOCK. (OGS MAP #2373) THE STOCK INTRUDES AN
ASSEMBLAGE OF FELSIC TO INTERMEDIATE METAVOLCANICS AND IS
SEPARATED FROM A MAFIC VOLCANIC SEDIMENT PACKAGE TO THE SOUTH
BY THE PAINT LAKE FAULT, A MAJOR DEXTRAL "TRANSCURRENT" FAULT
THESE ROCKS ARE ALL LOCATED IN THE WABIGOON SUBPROVINCE.

## DIRECTIONS

TRAVEL ON HIGHWAY 11 FOR 5 KMS WEST OF JELLICOE TO HIGHWAY 801 (OR 24 KMS EAST FRÓM BEARDMORE) THEN TURN NORTH.

TRAVEL NORTHERLY ON HIGHWAY 801 PAST PASHA LAKE CAMP, BUSH LAKE CAMP, CUE'S CAMP AND PAINT LAKE CAMP FOR 12.9 KMS.

STOP 100 METRES BEFORE THE BRIDGE OVER THE BLACK STURGEON RIVER. TURN RIGHT (EAST) ONTO A GOOD SAND ROAD AND TRAVEL 12 KMS EAST. 75 METRES WEST (BEFORE) OF THE CREEK FROM MUD LAKE INTO THE BLACK STURGEON RIVER (SMALL BRIDGE AND CULVERT) THERE IS A BUSH ROAD TO THE SOUTH WHICH LEADS 2.1 KMS TO THE GOLD SHOWING. THERE ARE SEVERAL POINTS OFF THIS ROAD ALONG WHICH THE MORE EASTERLY PART OF THE GRID AND MUD LAKE MAY BE ACCESSED.