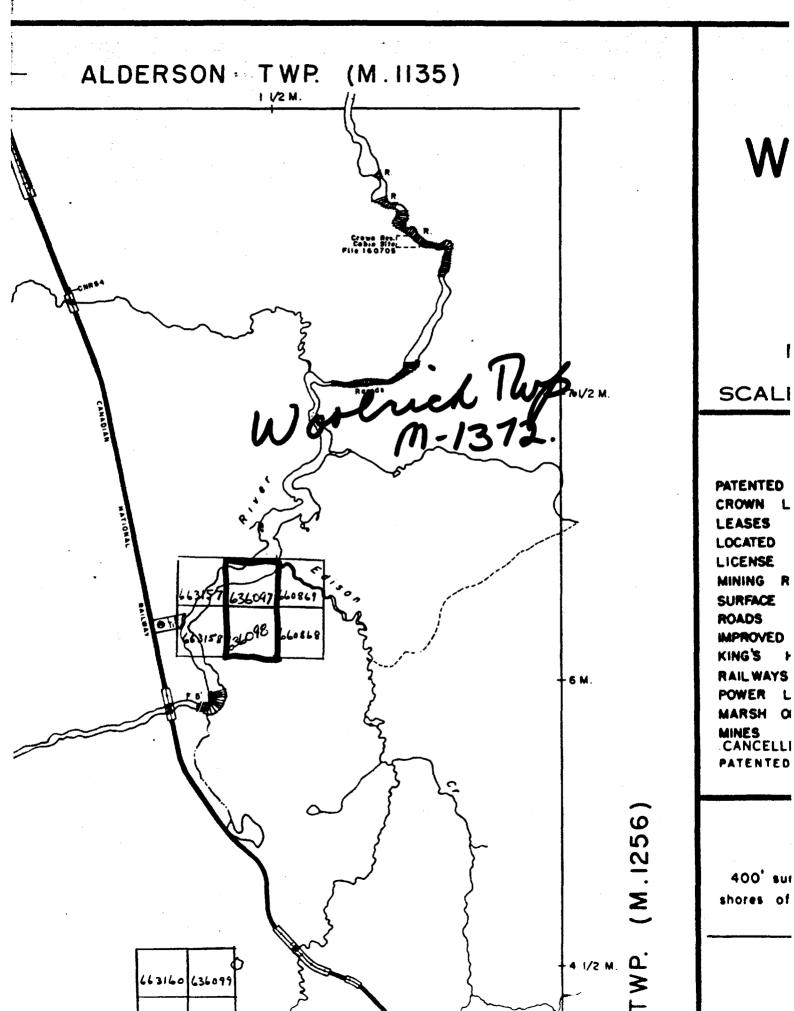

ORTH TOTAL FOOTAGE

DIP OF HOLE AT

1151/21

EVERY PAGE FILL IN ON

FIXED POINT ON THE CLAIM

| VERTY NAME  AGE SAMPLE  O LENGTH |                                                                                  | NOT ON THE CLAIM  S'EAST F  NOTTH  NOTAGE YOUR SAMPLE POOTAGE H NUMBER | FIXED POI                                             | COLOR SOO FIXED POINT ON THE SPECIMEN ANGLE PROTAGE + |
|----------------------------------|----------------------------------------------------------------------------------|------------------------------------------------------------------------|-------------------------------------------------------|-------------------------------------------------------|
|                                  | TION (Tp., Lot, Con. O)  DOL RICH T  BERTY NAME  A A VAL DS R  GE SAMPLE  LENGTH | LOCATION WOO. PROPERTY LAAA TO                                         | ST PH STH OF RTH BDRY 636098  SAMPLE SAMPLE FROM FROM | ST PH ST PH STH BDRY 636098  SAMPLE NUMBER FROM FROM  |