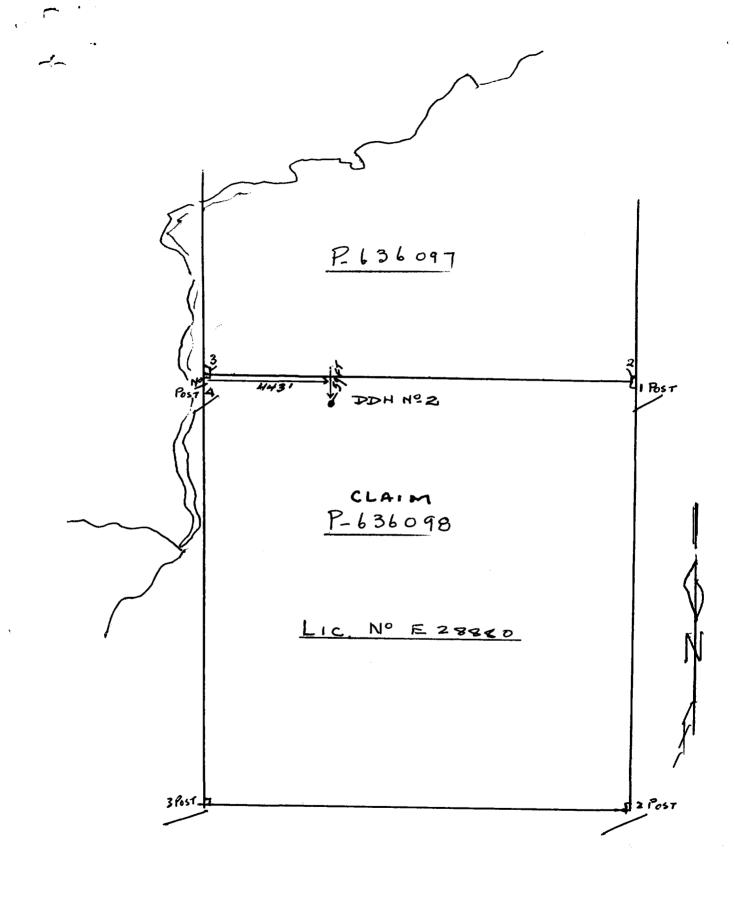

ORTH TOTAL FOOTAGE

DIP OF HOLE AT

1151/21

EVERY PAGE FILL IN ON

FIXED POINT ON THE CLAIM

| VERTY NAME  AGE SAMPLE  O LENGTH |                                                                                  | NOT ON THE CLAIM  S'EAST F  NOTTH  NOTAGE YOUR SAMPLE POOTAGE H NUMBER | FIXED POI                                             | COLOR SOO FIXED POINT ON THE SPECIMEN ANGLE PROTAGE + |
|----------------------------------|----------------------------------------------------------------------------------|------------------------------------------------------------------------|-------------------------------------------------------|-------------------------------------------------------|
|                                  | TION (Tp., Lot, Con. O)  DOL RICH T  BERTY NAME  A A VAL DS R  GE SAMPLE  LENGTH | LOCATION WOO. PROPERTY LAAA TO                                         | ST PH STH OF RTH BDRY 636098  SAMPLE SAMPLE FROM FROM | ST PH ST PH STH BDRY 636098  SAMPLE NUMBER FROM FROM  |

| FOOTAGE | AGE | ROCK TYPE     | DESCRIPTION                                                  | PLAN AR      | SPECIMEN   | YOUR<br>SAMPLE | SAMPLE                                  | SAMPLE FOOTAGE | $\perp$ | <u>ا</u> |               | ASSAYS + |      |
|---------|-----|---------------|--------------------------------------------------------------|--------------|------------|----------------|-----------------------------------------|----------------|---------|----------|---------------|----------|------|
| J FROM  | 100 | 00000         | Colour, grain size, texture, minerals, alteration, etc.      | ANGLE        | FOO IAGE T | NO MORE        | 7 7 7 7 7 7 7 7 7 7 7 7 7 7 7 7 7 7 7 7 | -              | L 4     | רהאפים   |               |          |      |
|         | 0/1 | 01/20 Sino X  | 1                                                            | _            |            |                |                                         | +              | +       | 1        | _             |          |      |
|         |     | ORECISIONE    | , 60/Y , 120m 03                                             | _            |            |                |                                         |                | +       | +        |               |          |      |
| 2/2     | 25  | DIORITE       | FINE LT. GREY BLEACHED APPEARANCE                            |              |            |                |                                         |                |         |          |               |          |      |
|         |     |               | W FELSIC STRINGERS                                           | 1000         | ASA        | /              |                                         |                |         |          |               |          |      |
|         |     |               | 1300                                                         |              | Weel       | `              |                                         |                |         |          |               |          |      |
|         |     |               | YT SORCE                                                     | 000          | QUALITY    | 70             | 3                                       |                |         |          |               |          |      |
| ,       |     |               | (                                                            | 4010         | 7          | l              |                                         |                |         |          |               |          |      |
| 25      | 9   | <b>)</b>      |                                                              |              |            |                |                                         |                |         | 2        | AU            | A6       |      |
| - (     |     | DIORITE       | CONTINUOUS - DIORITE, FINE HORNE BLEND AND                   | > AND        | BoTITE     | 175            | 43                                      | 145            |         | 7        | 7             | 20,      | 7/02 |
|         |     | FIME          | HOCLASE 31' -                                                | 2000         |            | FRAMENTS       |                                         |                |         | :        |               |          |      |
|         |     | ن <b>بر</b> . | MINOR SULPHI                                                 |              | 27 4       | 11-45 ET 32    | 67.23                                   | <i>y y</i>     |         | 7        | 7%            | 70,      | 7/02 |
|         |     |               | GROUND                                                       |              |            |                |                                         |                | -       |          |               |          | ,    |
|         |     |               |                                                              |              |            |                |                                         |                |         |          |               |          |      |
| 90      | 75% | DIORITE       | DRITE,                                                       | 1            | VEIN       | 1              | 56 -                                    |                |         | -        |               |          |      |
|         |     | FINESK        | QUARTE VEIN, APP                                             |              | יןוּ       | 68FT.          |                                         |                |         | <u> </u> |               |          |      |
|         |     |               | 1756 12 1 000 1110 come 11 1 1 1 1 1 1 1 1 1 1 1 1 1 1 1 1 1 | W/CWX/       |            | Sandan         | 5                                       |                |         | +        | -             |          |      |
| (       |     |               |                                                              |              |            |                |                                         |                |         |          |               |          |      |
| 78      | 100 | DIORITE       | CONTINUOUS DON                                               | VAR          | VARIATION  | 5 N 70         | 2                                       |                |         |          |               |          |      |
|         |     | FINE SR       | H. BLENDE - BIOTITE CHRYSTOL SIZE.                           |              |            |                |                                         |                |         |          |               |          |      |
| 100     | 15% | 20001-1       | DI DE L'ASSI CUEDTS STRINGE 6                                | موم          | 0          | -17/-          |                                         | 3              |         | 2        | /// A/ T/ OCY | <b>Y</b> |      |
|         |     |               | 7                                                            | , , ,        | 1          |                | 100                                     | FORMATION      | 2       | THEOMEN  | 111           | 7        | 230  |
| -       |     |               |                                                              |              |            |                |                                         |                |         |          |               |          |      |
|         |     |               | END DRILL HOLE NOZ                                           |              |            |                |                                         |                |         | ļ.<br>   |               |          |      |
|         |     |               |                                                              |              |            |                |                                         |                |         |          |               |          |      |
| •       |     |               |                                                              | $\downarrow$ |            |                |                                         |                |         | -        |               |          |      |
|         |     |               |                                                              |              |            |                |                                         |                |         |          |               |          |      |