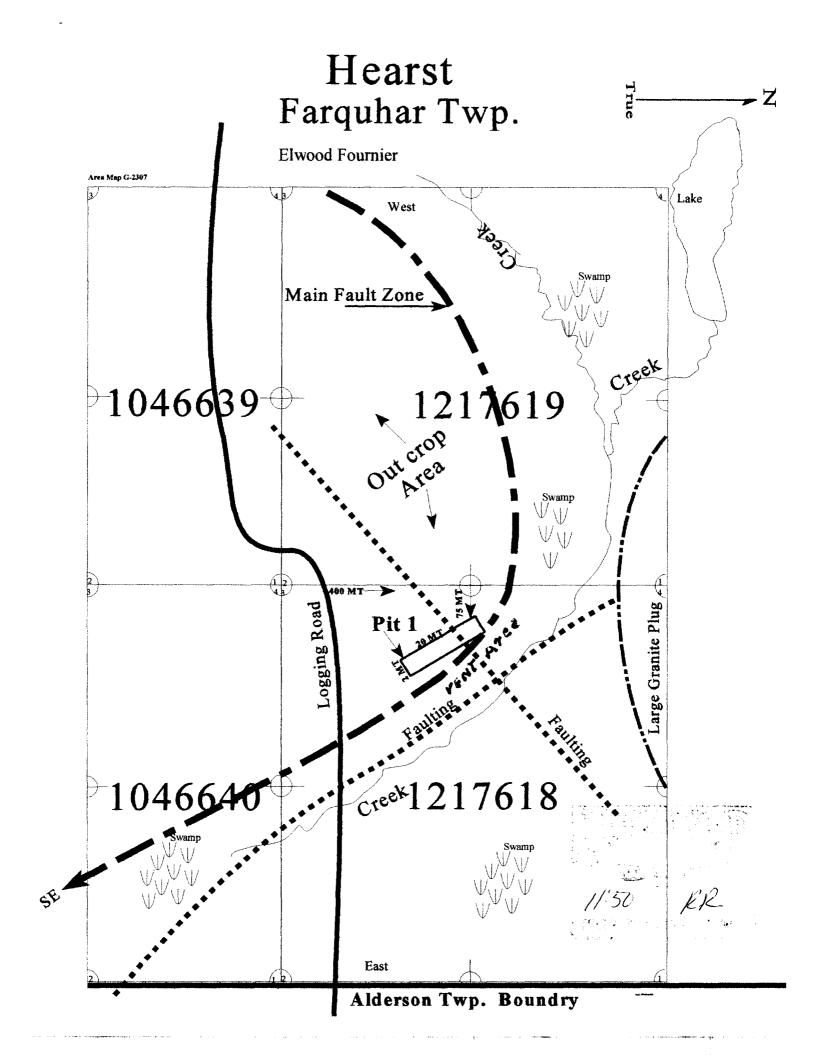

# Hearst Farquhar Twp.. Elwood Fournier

Re: Claim Group 1217618

### **Summary of Rock Types**

Main fault is running south-east. Pit 1 is also running in a south-east & north 30° west direction at the point where the fault swings to the north-west representing a large fold or syncline. There are many small folds running south-east showing strong folding and appears to be subvolcanic. The pit is in the deformation zone near the vent area. The rocks are dark grey to light grey; mafic granite, gneiss is very difficult to read on account of the deformation. Rocks are quartz-pegmatite, feldspar with muscovite, biotite, garnet, pyrite, pyrohotite, chalcopyrite, sphalerite, bornite, calcite, chlorite-quartz, carbonates, and sulphur.

st end to the south-east

Elwood Fournier 400 MT Logging Road Large Granite Plug Pit 1 Creek 1217618 **East** Alderson Twp. Boundry