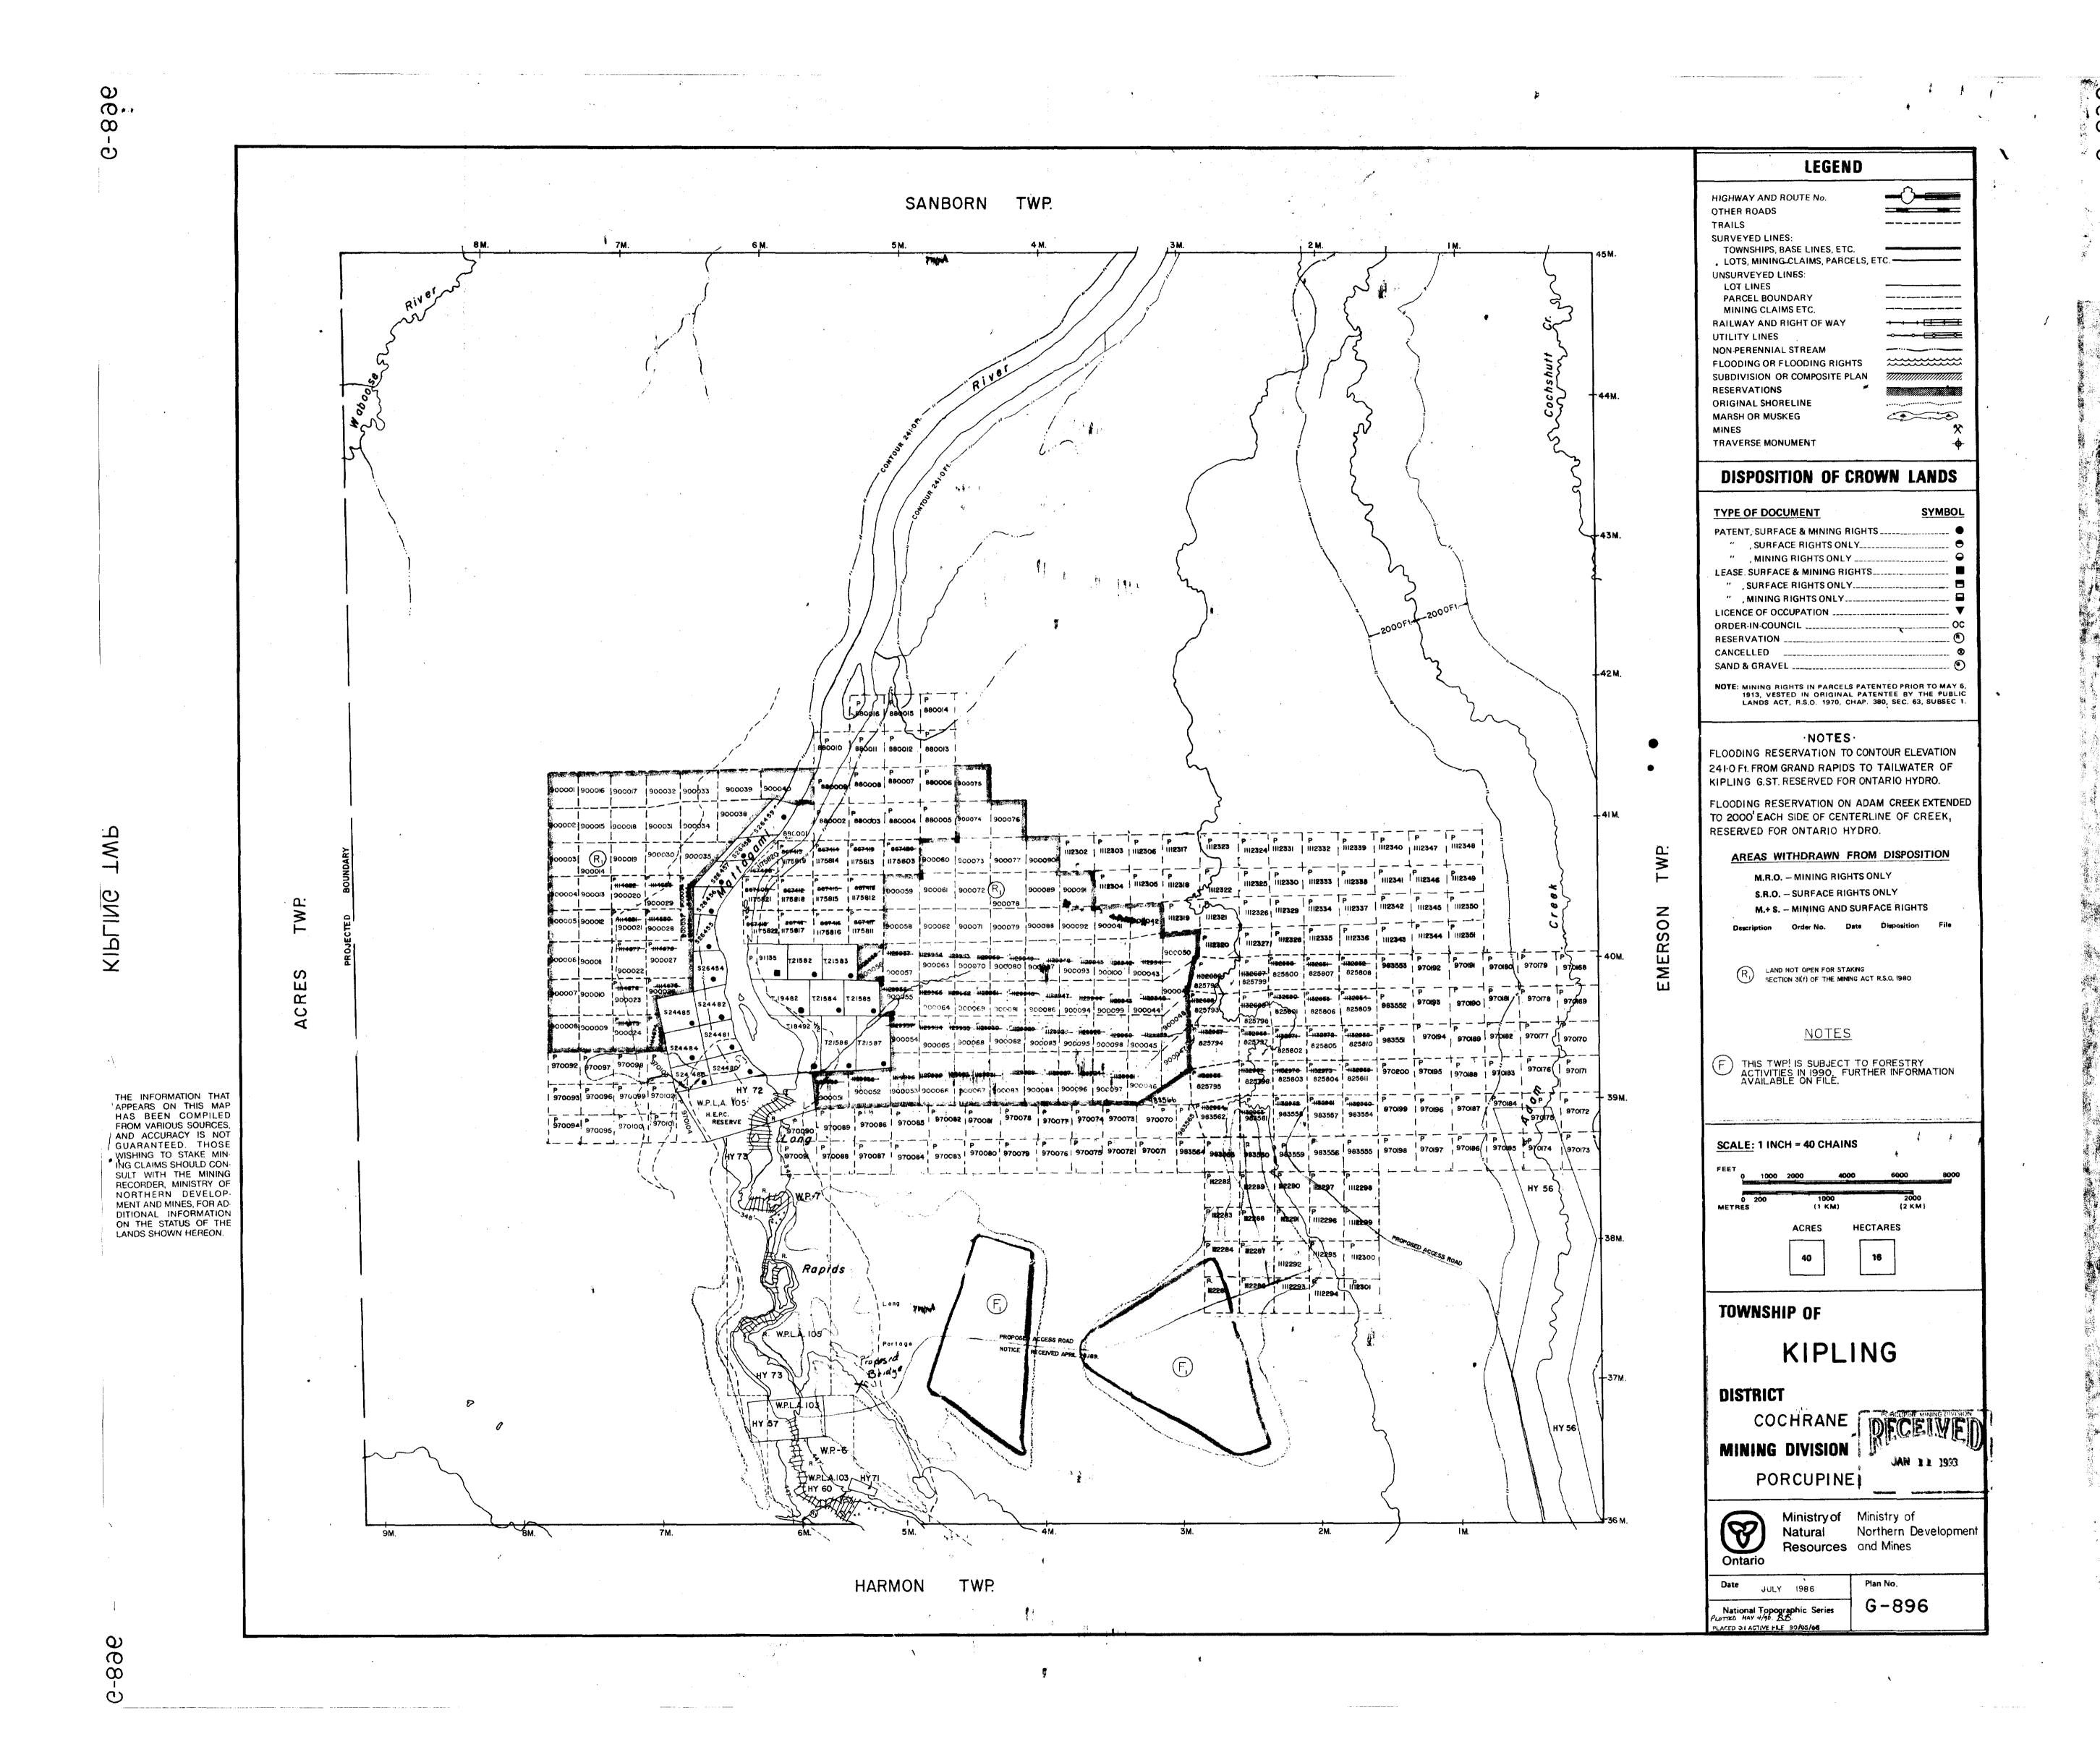

#### LOCATION AND ACCESS TO PROPERTY

The kaolin/silica project claims are located in the townships of Kipling and Emerson in the area of and comprising the claims historically known as the Douglas property. The claims are on the Mattagami River in the area of the Kipling Hydro dam approximately 100 miles southwest of James Bay in Ontario.

The claims are accessible by driving north on highway 634 from Smooth Rock Falls to Fraserdale (approximately 45.0 miles). Then a private Ontario Hydro road may be taken west for 40 miles to the Smoky Falls dam. A road then continues north for approximately 6 miles to the Kipling dam.

#### CLAIM NUMBERS

The kaolin/silica property consists of 367 claims (as of Dec. 3, 1992) as well as 8 patented and one leased claim. The claim numbers are P 900001 - P 900100, P1089038 - 1089073, 1089078 - 1809111, 1090037 - 1090044, 1112282 to 1112306, 1112317 - 1112351, 825792 - 825811, 880001 - 880016, 970070 - 970104, 970168 - 970200 & 983551 - 983566.