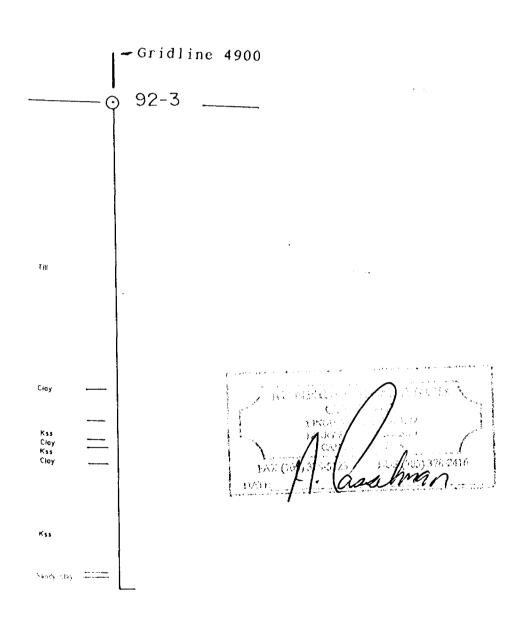

### SONIC DRILL HOLE RECORD

Drilling Started: Mar. 14, 1992 Drilling Finished: Mar. 15, 1992

Drilling Co.: J. R. Drilling

Dip:  $-9\overline{0}^{\circ}$ 

Hole Length: 250.0'

Overburden Depth: 145.5'

Claim No: P 825792 Easting: 4900 E Northing: 840 N Property: Kipling

Logged By: A. Casselman Logged: Mar. 15, 1992

Core Size: 3.5" Core Storage:

Mineral Research Canada

R. R. # 2

Parry Sound, ON

P2A 2W8

Hole No.: 92-3

#### SUMMARY

| From   | То      | Description        |                                          |                      |
|--------|---------|--------------------|------------------------------------------|----------------------|
| 0.0'   | 145.5'  | Glacial Clay Till  | - Overburden -                           | Pleistocene          |
| 145.5' | 165.0'  | Clay               |                                          | Cretaceous           |
| 165.0' | 177.5'  | Kaolin Silica Sand | (Kss)                                    |                      |
| 177.5' | 182.0'  | Clay               | en e |                      |
| 182.0' | 186.0'  | Sandy Clay         |                                          |                      |
| 186.0' | 240.0'  | Kss                |                                          | To all of the second |
| 240.0' | 242.75' | Sandy Clay         | 100 J                                    | rssimmen             |
| 242,75 | 250.0'  | Kss                | , , ,                                    | ·                    |

EOH - 250.0'

Hole located: 91 m due west of Pike Creek (Kipling Township)

: 4900 m E of point 00 on the baseline

: 840 m N of the baseline : 164.5 m at 263.25° from claim post 1 of P 825792

| Det | ail | Log | _ | 92-3        |
|-----|-----|-----|---|-------------|
| UBL | 411 | LUM |   | <i>32</i> 3 |