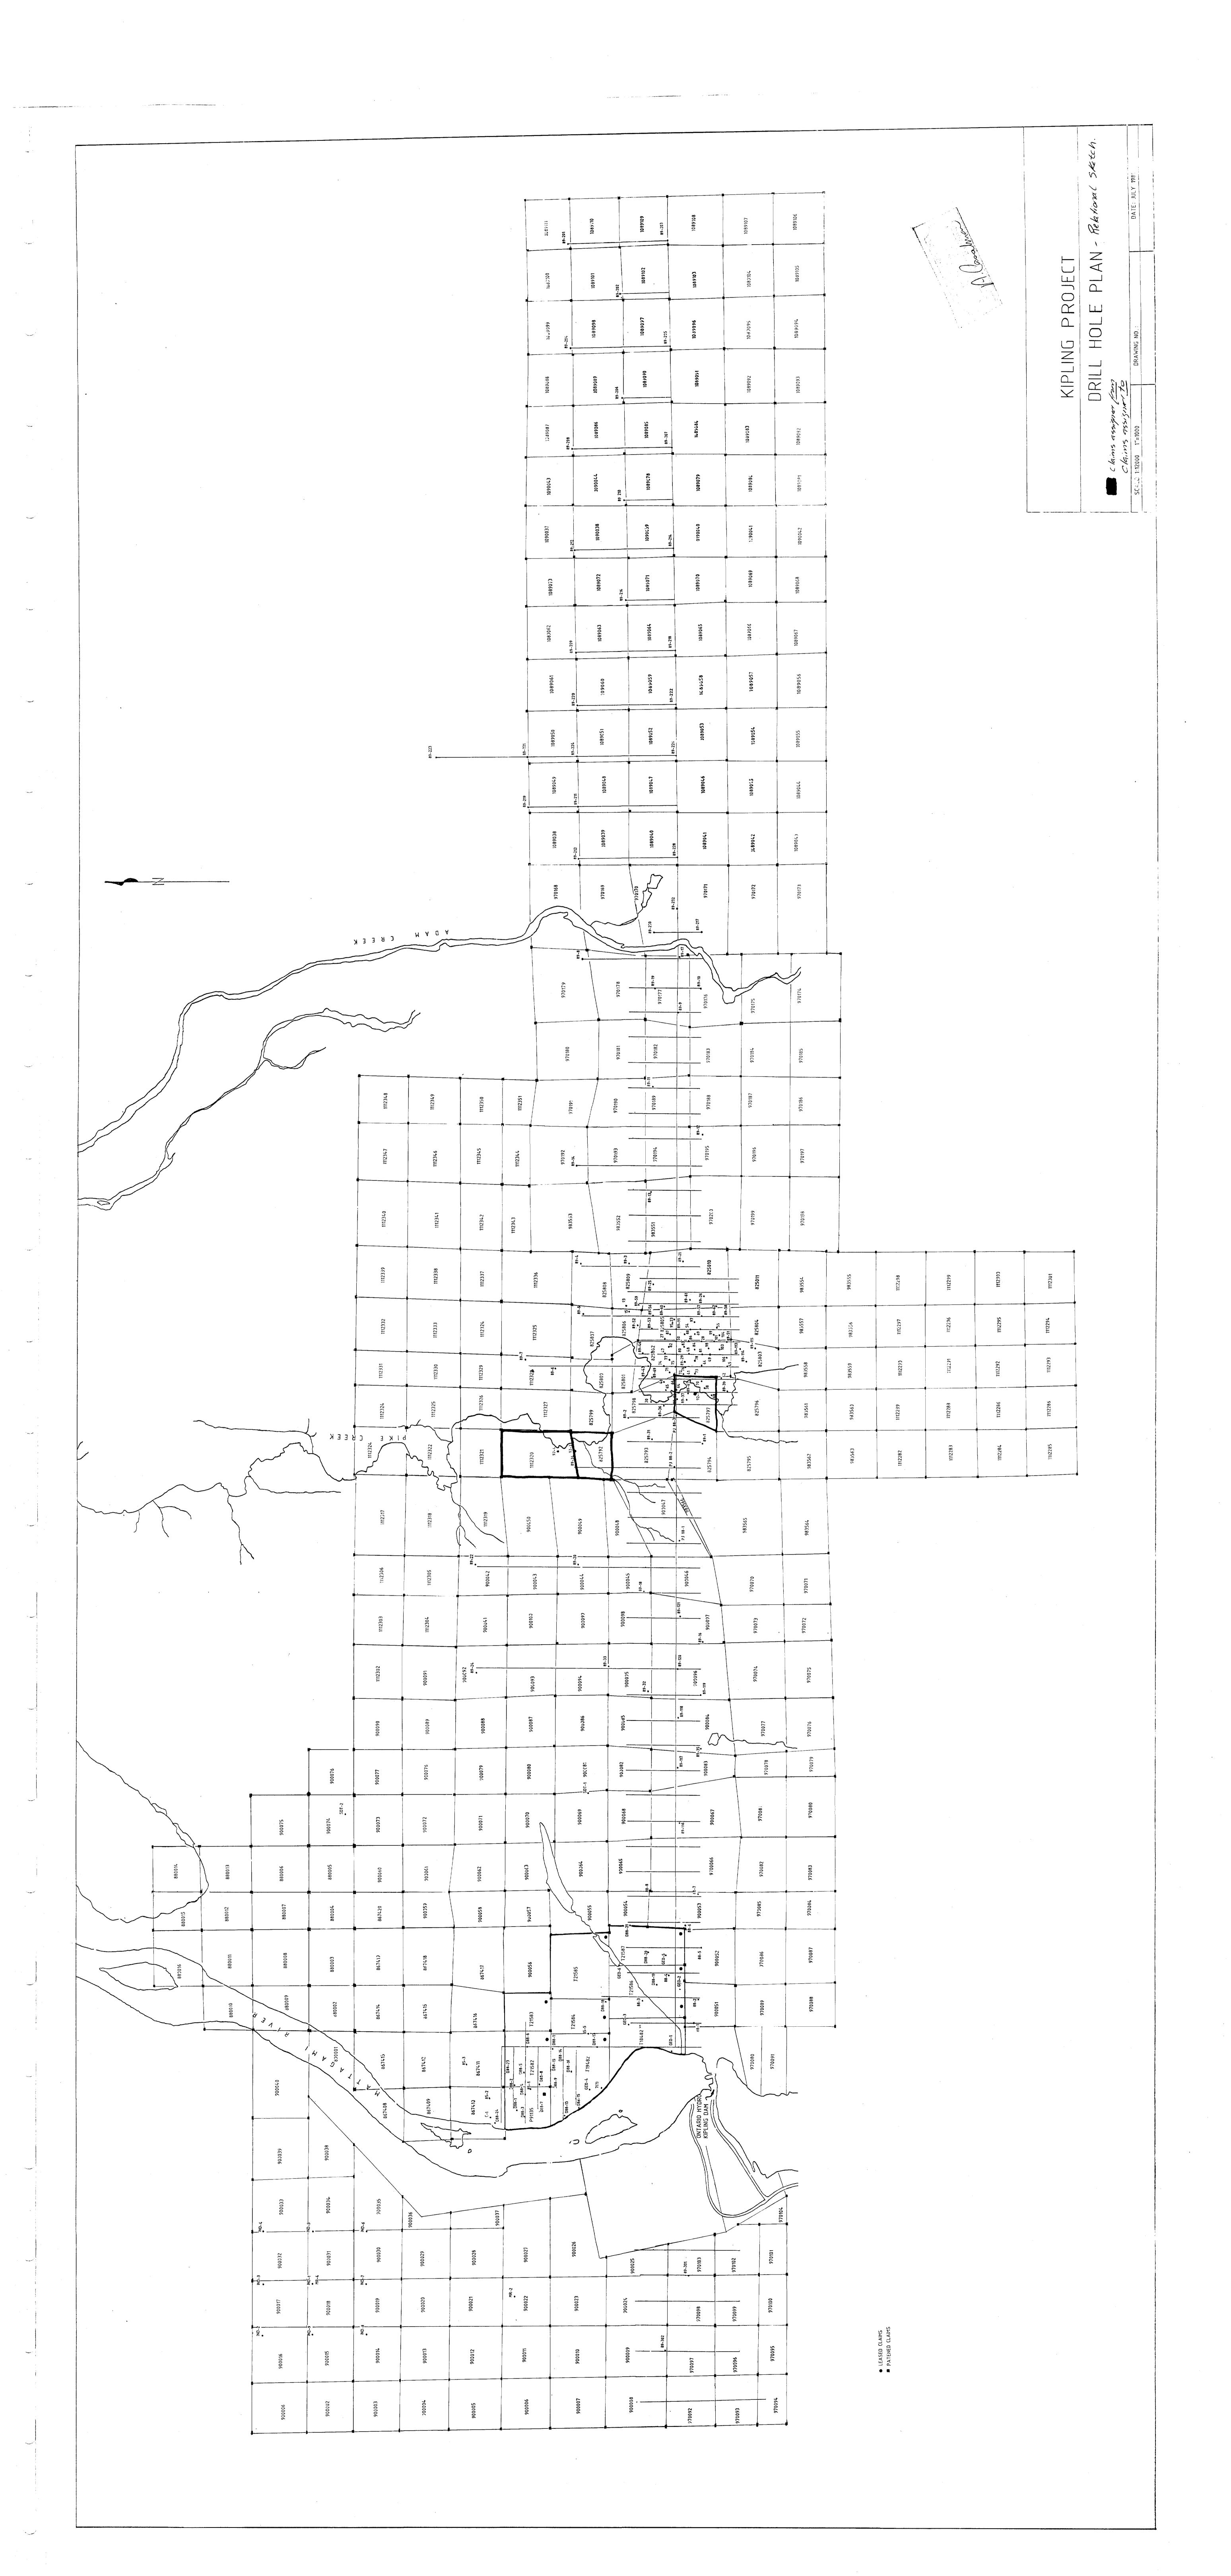

#### CLAIM NUMBERS

The kaolin/silica property consists of 367 claims (as of Dec. 3, 1992) as well as 8 patented and one leased claim. The claim numbers are P 900001 - P 900100, P1089038 - 1089073, 1089078 - 1809111, 1090037 - 1090044, 1112282 to 1112306, 1112317 - 1112351, 825792 - 825811, 880001 - 880016, 970070 - 970104, 970168 - 970200 & 983551 - 983566.

The claim numbers that this work is to be filed on are P 900001 - 900100.