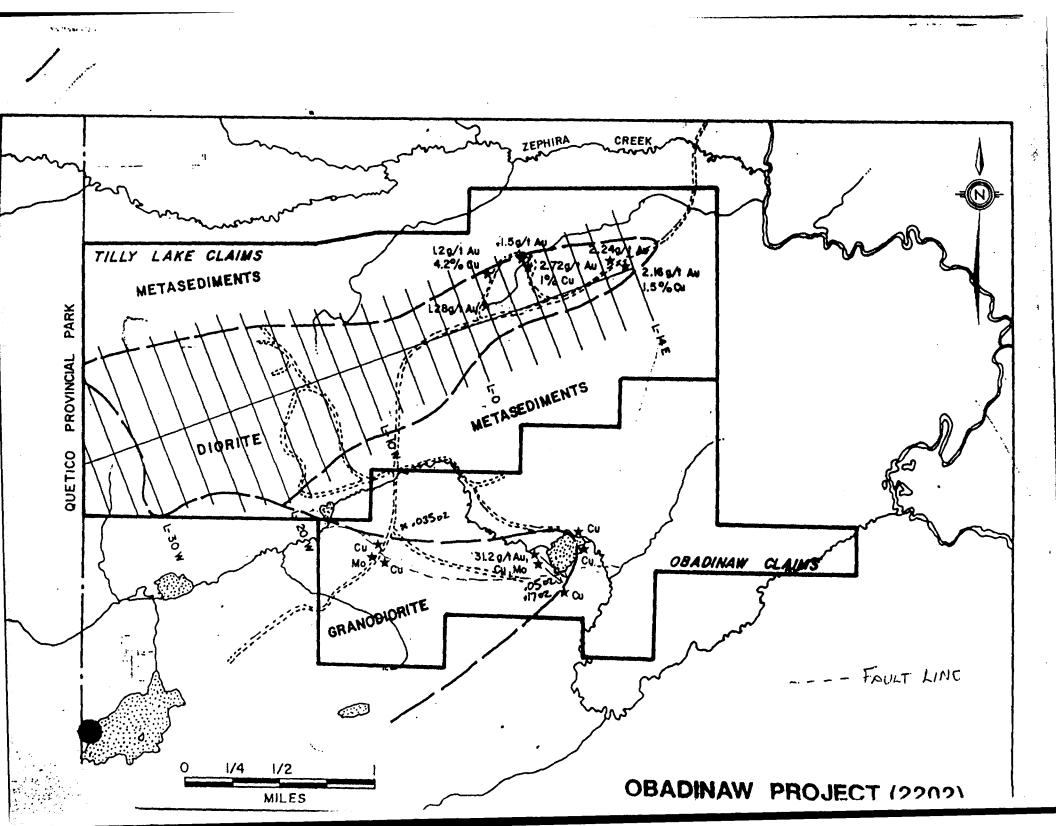

With the Beepmat results, the three anomalies and miscellaneous mineral showings, we intend to apply for OPAP assistance in 1992 to carry out a limited drilling program, with the promise of assistance and technical expertise from Noranda. The magnetic signature is similar to that at Moss Lake and at Coldstream.

These claims, in good standing until 1995, received assessment credits worth approximately \$23,000 and warranted extra effort on our part and, as you may see, some expense to OPAP.

Sincerely,

Kuhher

Ed Kukkee