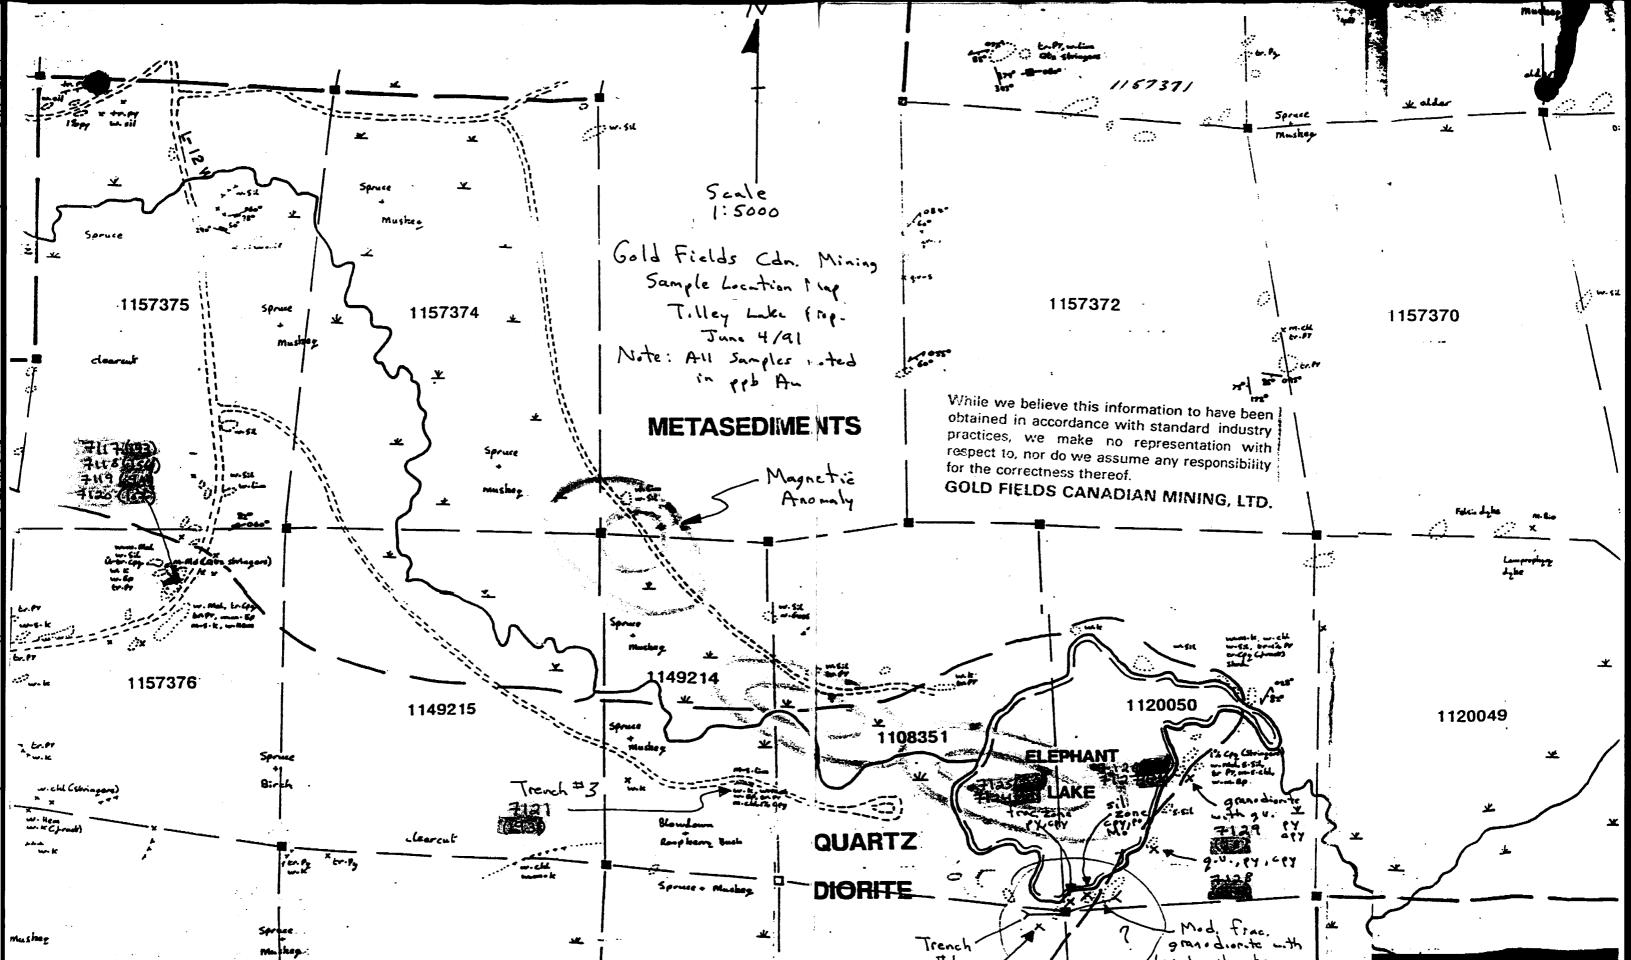

With the Beepmat results, the three anomalies and miscellaneous mineral showings, we intend to apply for OPAP assistance in 1992 to carry out a limited drilling program, with the promise of assistance and technical expertise from Noranda. The magnetic signature is similar to that at Moss Lake and at Coldstream.