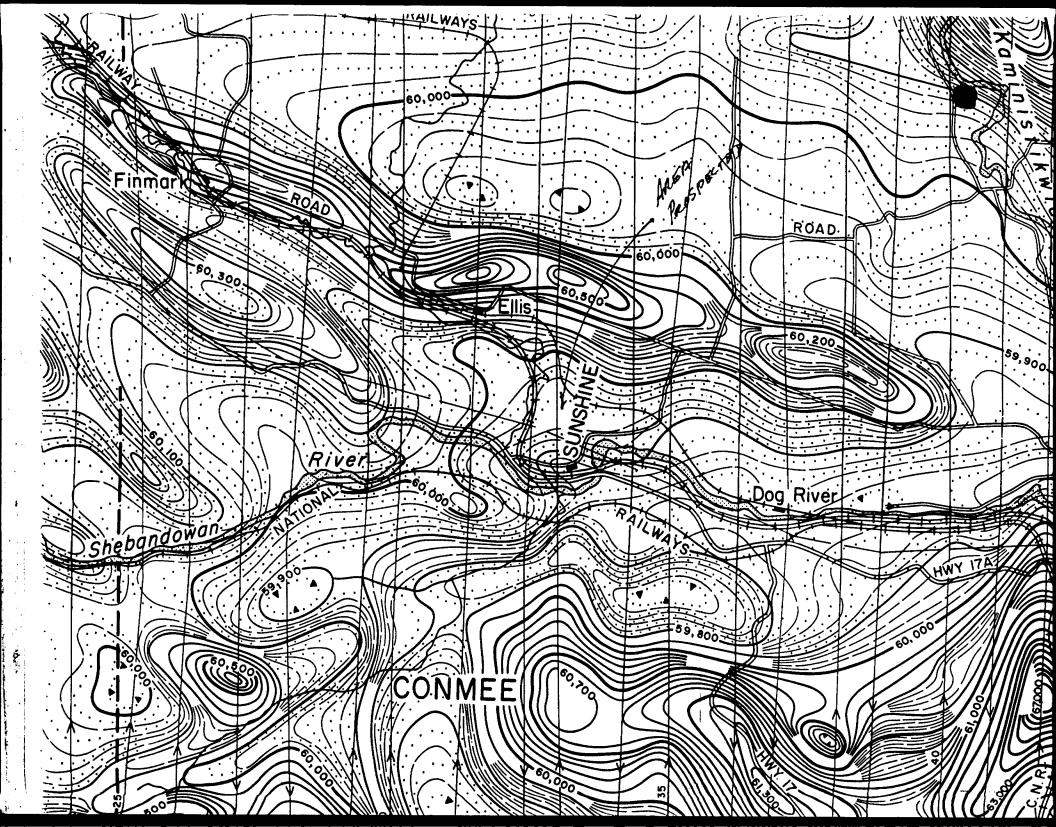

With the Beepmat results, the three anomalies and miscellaneous mineral showings, we intend to apply for OPAP assistance in 1992 to carry out a limited drilling program, with the promise of assistance and technical expertise from Noranda. The magnetic signature is similar to that at Moss Lake and at Coldstream.