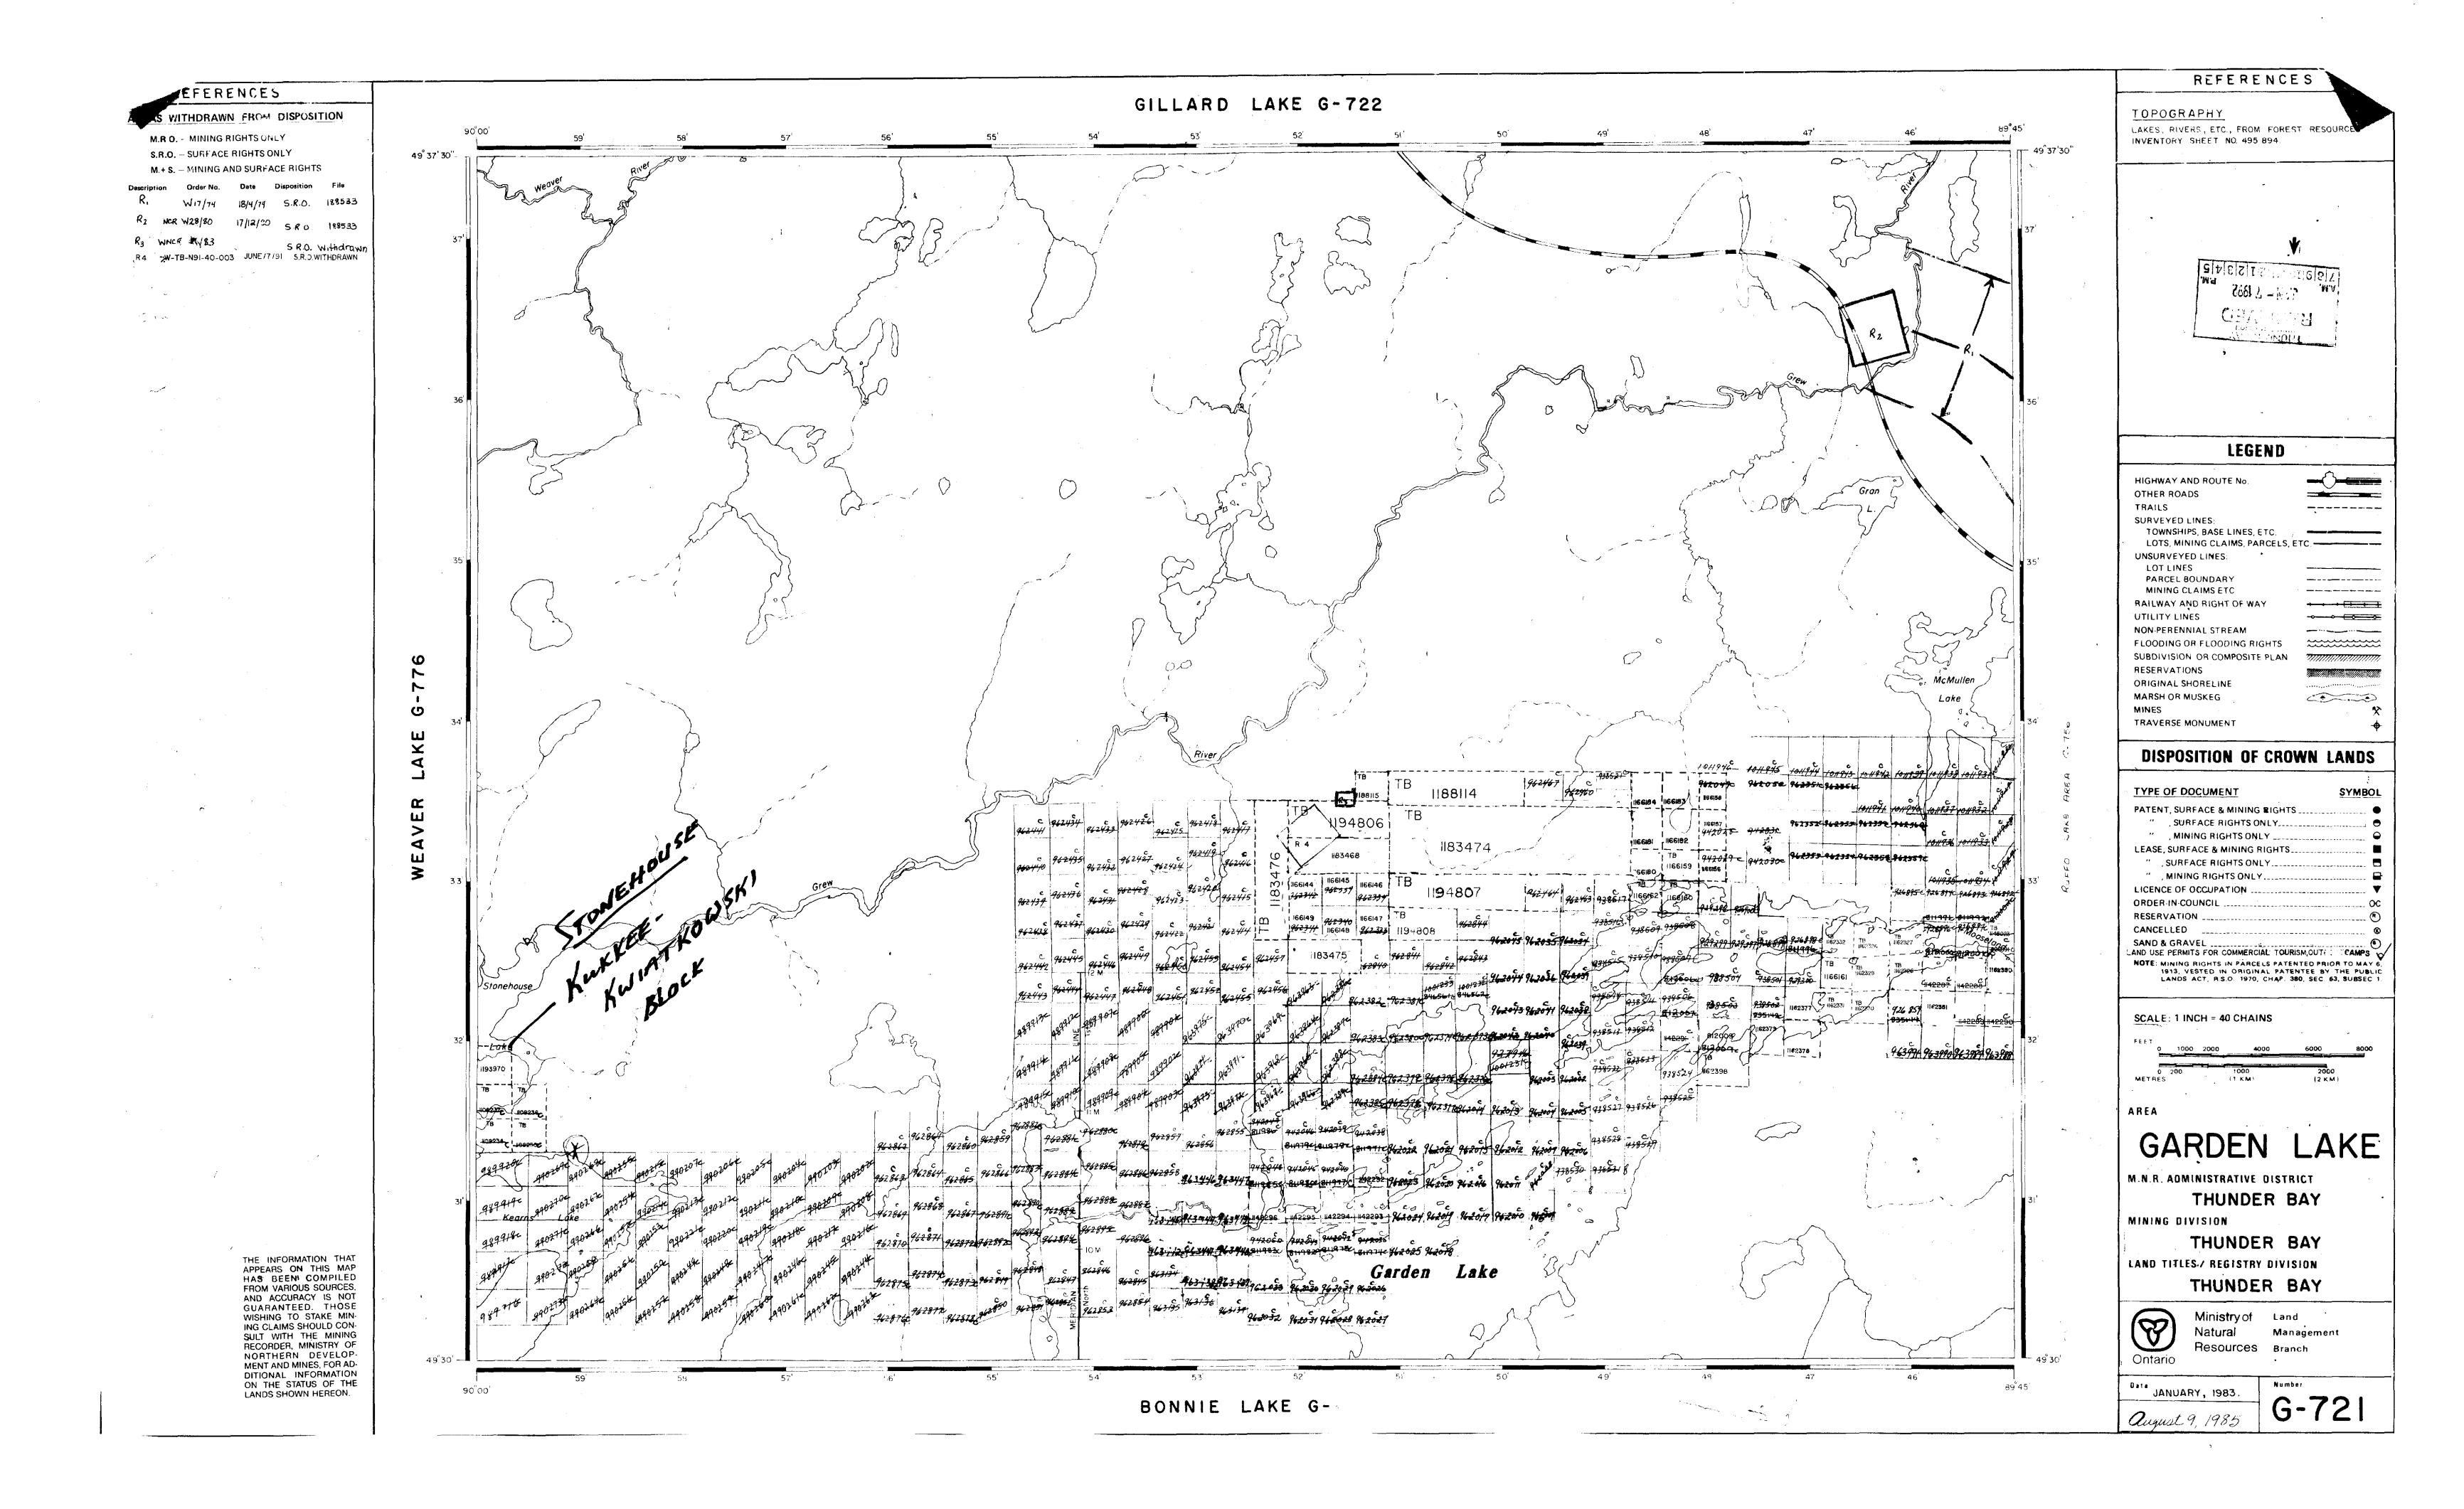

With the Beepmat results, the three anomalies and miscellaneous mineral showings, we intend to apply for OPAP assistance in 1992 to carry out a limited drilling program, with the promise of assistance and technical expertise from Noranda. The magnetic signature is similar to that at Moss Lake and at Coldstream.

These claims, in good standing until 1995, received assessment credits worth approximately \$23,000 and warranted extra effort on our part and, as you may see, some expense to OPAP.

Sincerely,

Kuhher

Ed Kukkee