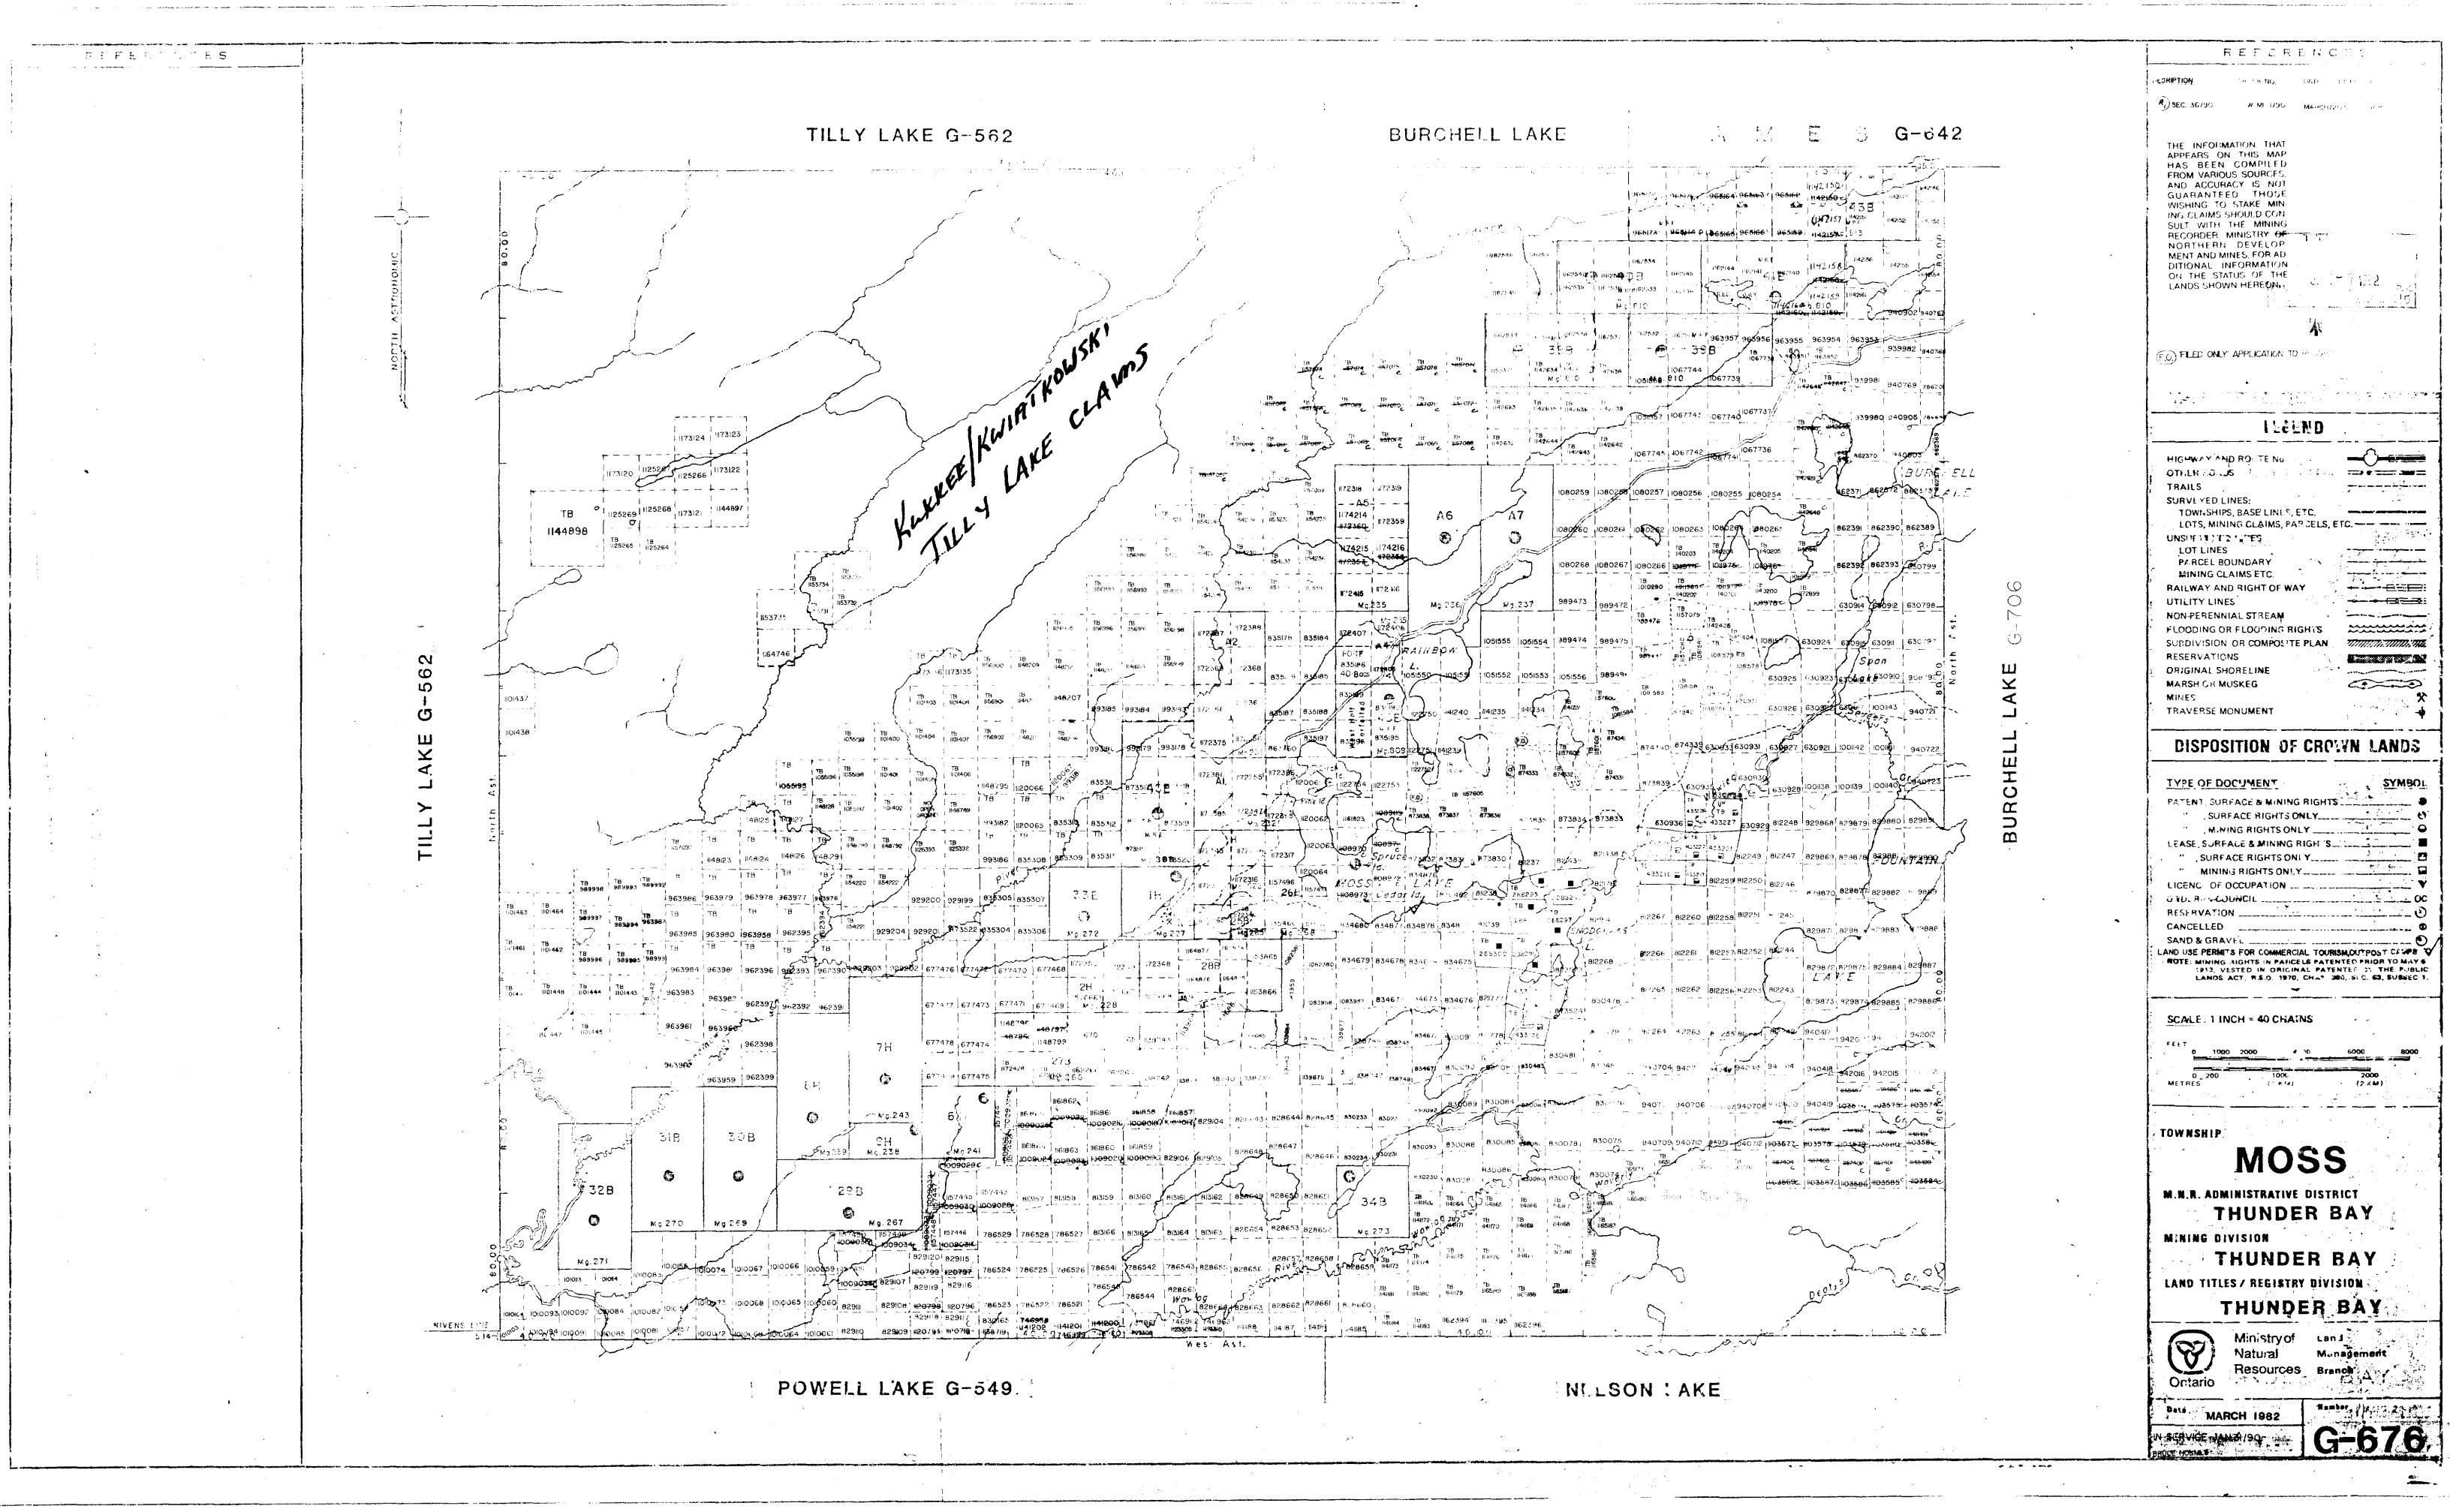

With the Beepmat results, the three anomalies and miscellaneous mineral showings, we intend to apply for OPAP assistance in 1992 to carry out a limited drilling program, with the promise of assistance and technical expertise from Noranda. The magnetic signature is similar to that at Moss Lake and at Coldstream.

These claims, in good standing until 1995, received assessment credits worth approximately \$23,000 and warranted extra effort on our part and, as you may see, some expense to OPAP.

Sincerely,

Kuhher

Ed Kukkee