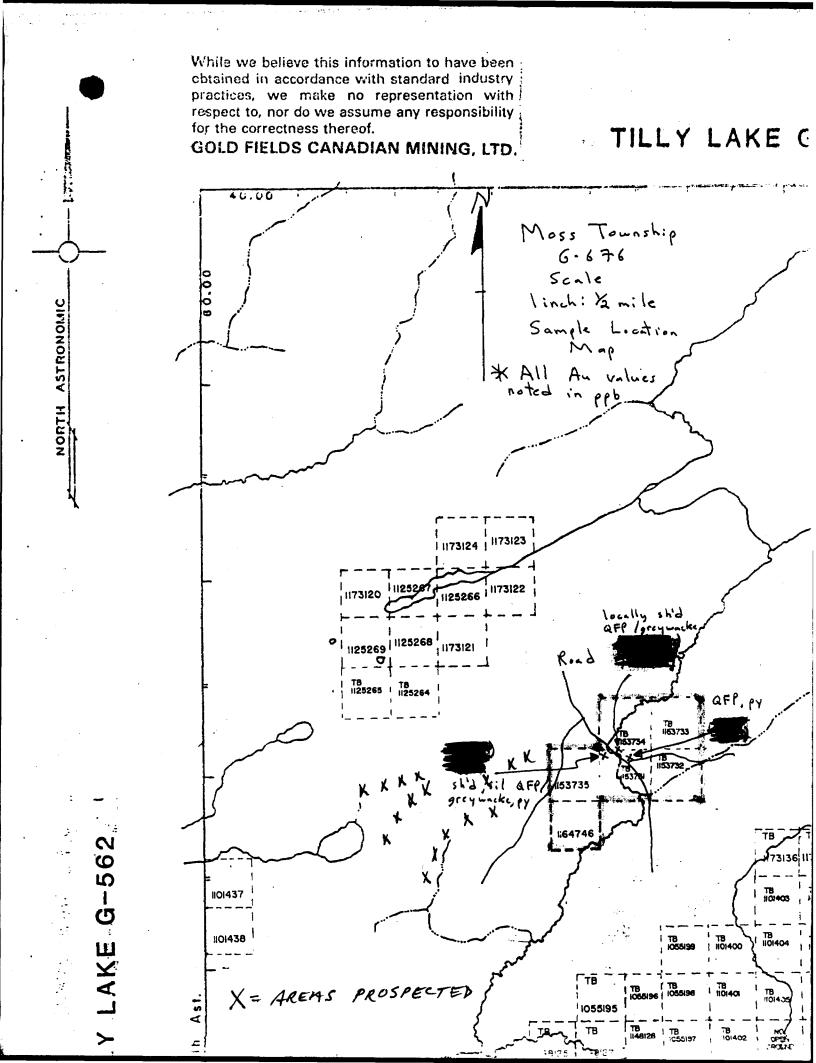

|                                       |           |           |    |
|                                        |                                       | <br>••••• |           |    |
| α                                      |                                       | <br>      |           |    |
|                                        |                                       |           |           |    |
|                                        |                                       | <br>      |           |    |
|                                        |                                       |           |           |    |
|                                        |                                       |           |           |    |

•

۰.

and the second 








Powell Lake ---- G-549





Sept. 15 6. HEST 10 20 1 luy ) 10 ·73 (Roist • % 181 129 190 -> 140 6\_\_\_\_\_\_ 190 × 180 180 129 (102) 100 100 25 170 200 206 162 151 (22,24,2 (1ater) 91 Flk 2 Lover) 21 15 127 10 19 20 13 27 17 27 (21)() - p metased. a -15 \* maladite store - Flag \* Let a received Norte: Ob- overburden

----

Area 2 -15 -40 -57 -25 -18 50 . . . 15 ~`JZ Bushroad 18 To Lake (K.) CLAIM LINE ţ ÷

(July 21 35 14 94 103 95 88 81 94 92 58 13 98 92 89 st half how 23 20 14 16 10 89,0 46 77,12 77,13 72 TO K2 LARE star PARK Note: Begement should be turned on he aheard of time 1 S

fren 4 8 É ZEÉ 27 Chapes Vin 33 \* 77 SPOT (. 89 -3/ +.) 52523 oun gully 210 いちゃっちゅう 2.20 HORNETS A GULLY 522 5232 THENCY . W. cal I's swamp hafore trend Into bush from lest ching 23 440 - + 1000 TREAC