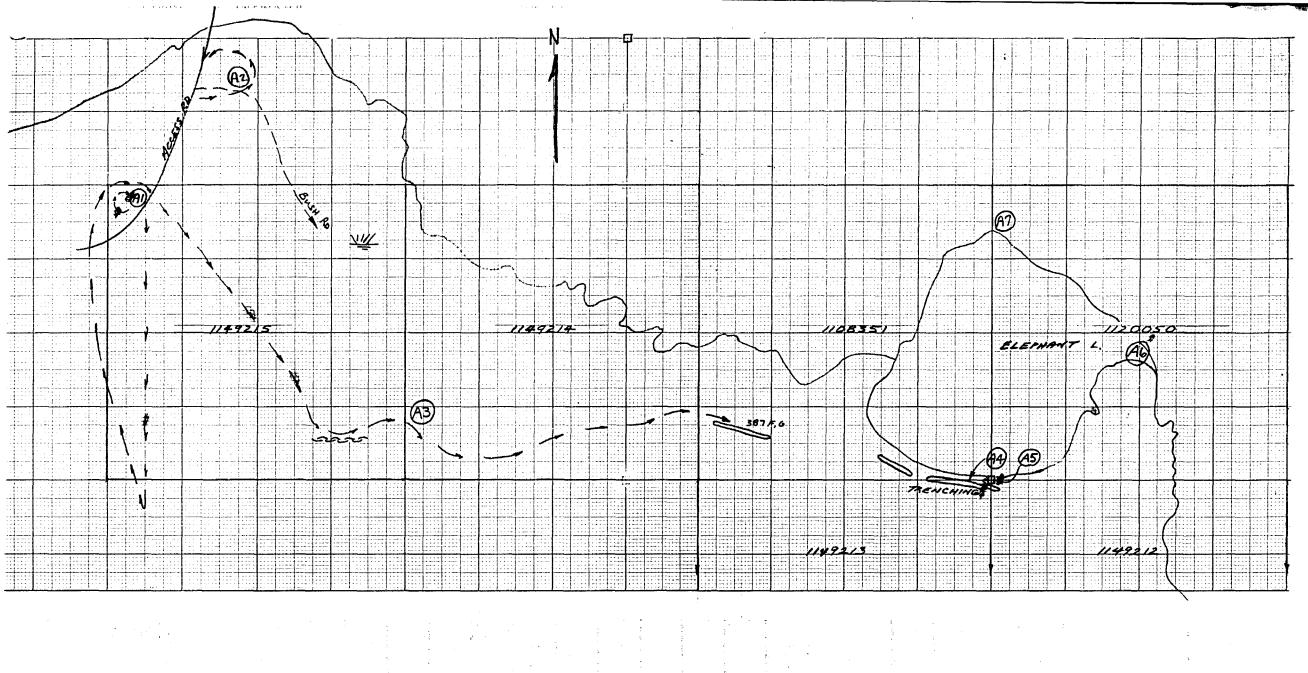

With the Beepmat results, the three anomalies and miscellaneous mineral showings, we intend to apply for OPAP assistance in 1992 to carry out a limited drilling program, with the promise of assistance and technical expertise from Noranda. The magnetic signature is similar to that at Moss Lake and at Coldstream.