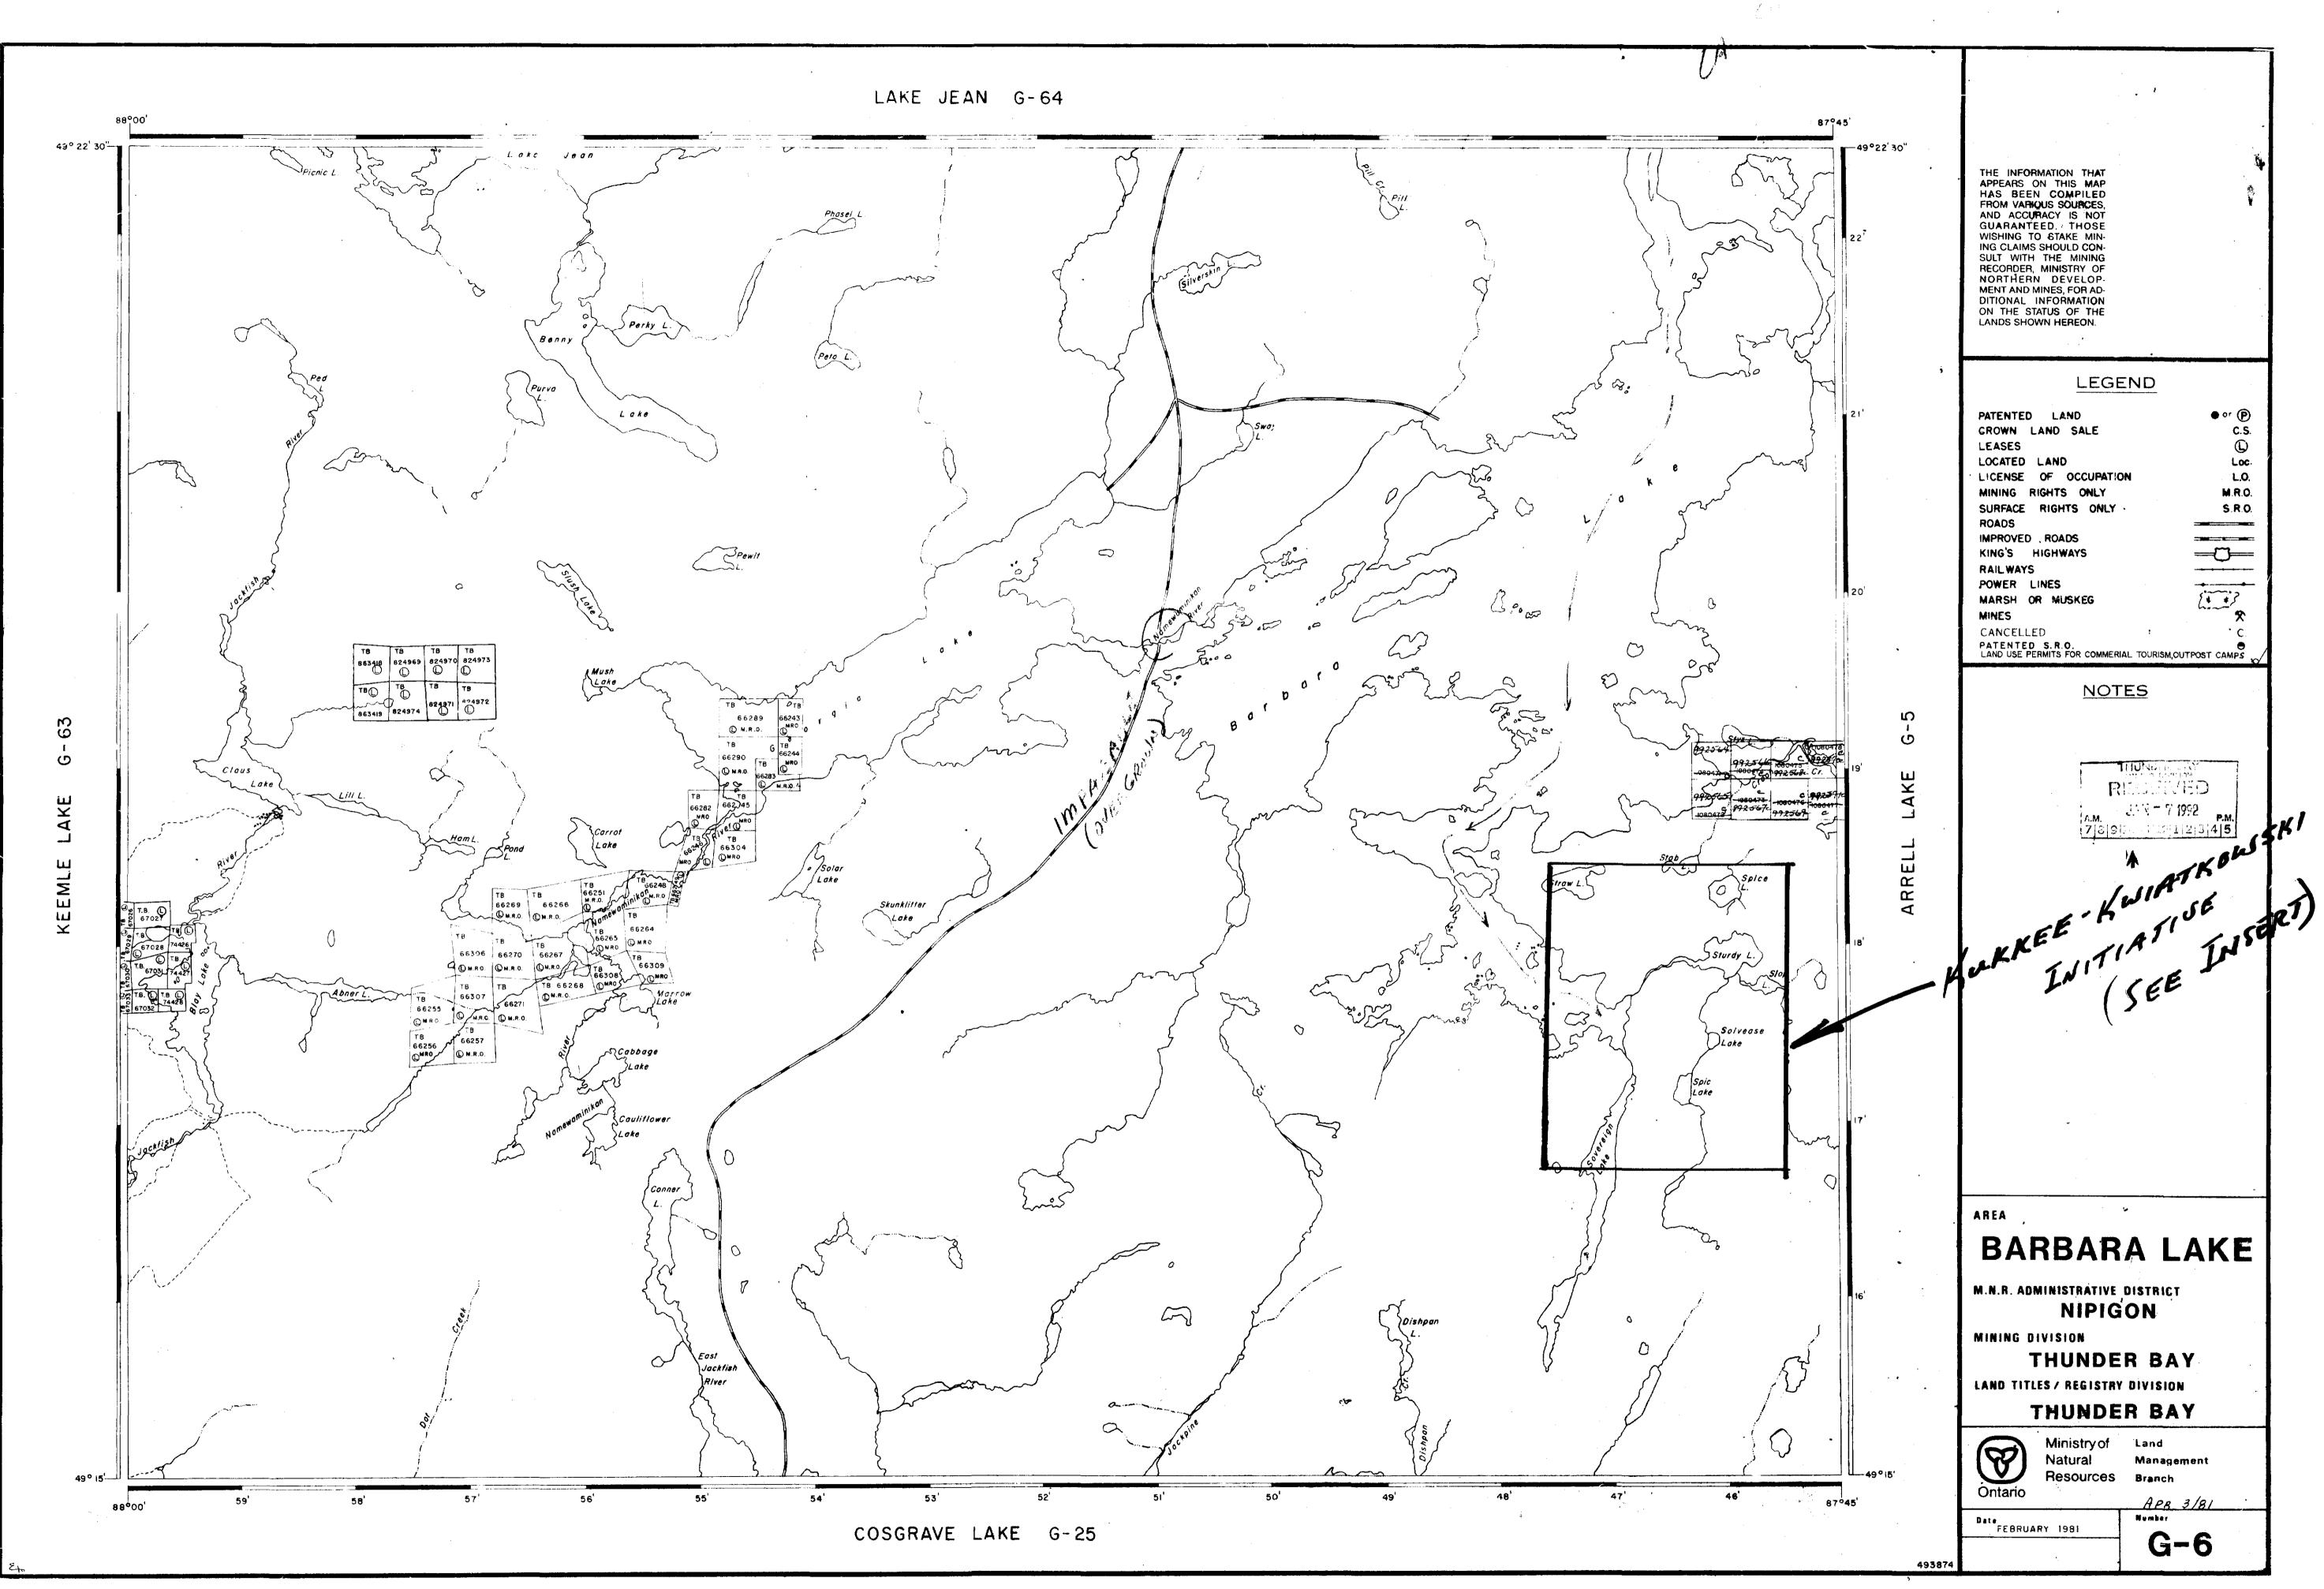

With the Beepmat results, the three anomalies and miscellaneous mineral showings, we intend to apply for OPAP assistance in 1992 to carry out a limited drilling program, with the promise of assistance and technical expertise from Noranda. The magnetic signature is similar to that at Moss Lake and at Coldstream.

These claims, in good standing until 1995, received assessment credits worth approximately \$23,000 and warranted extra effort on our part and, as you may see, some expense to OPAP.

Sincerely,

Kuhher

Ed Kukkee