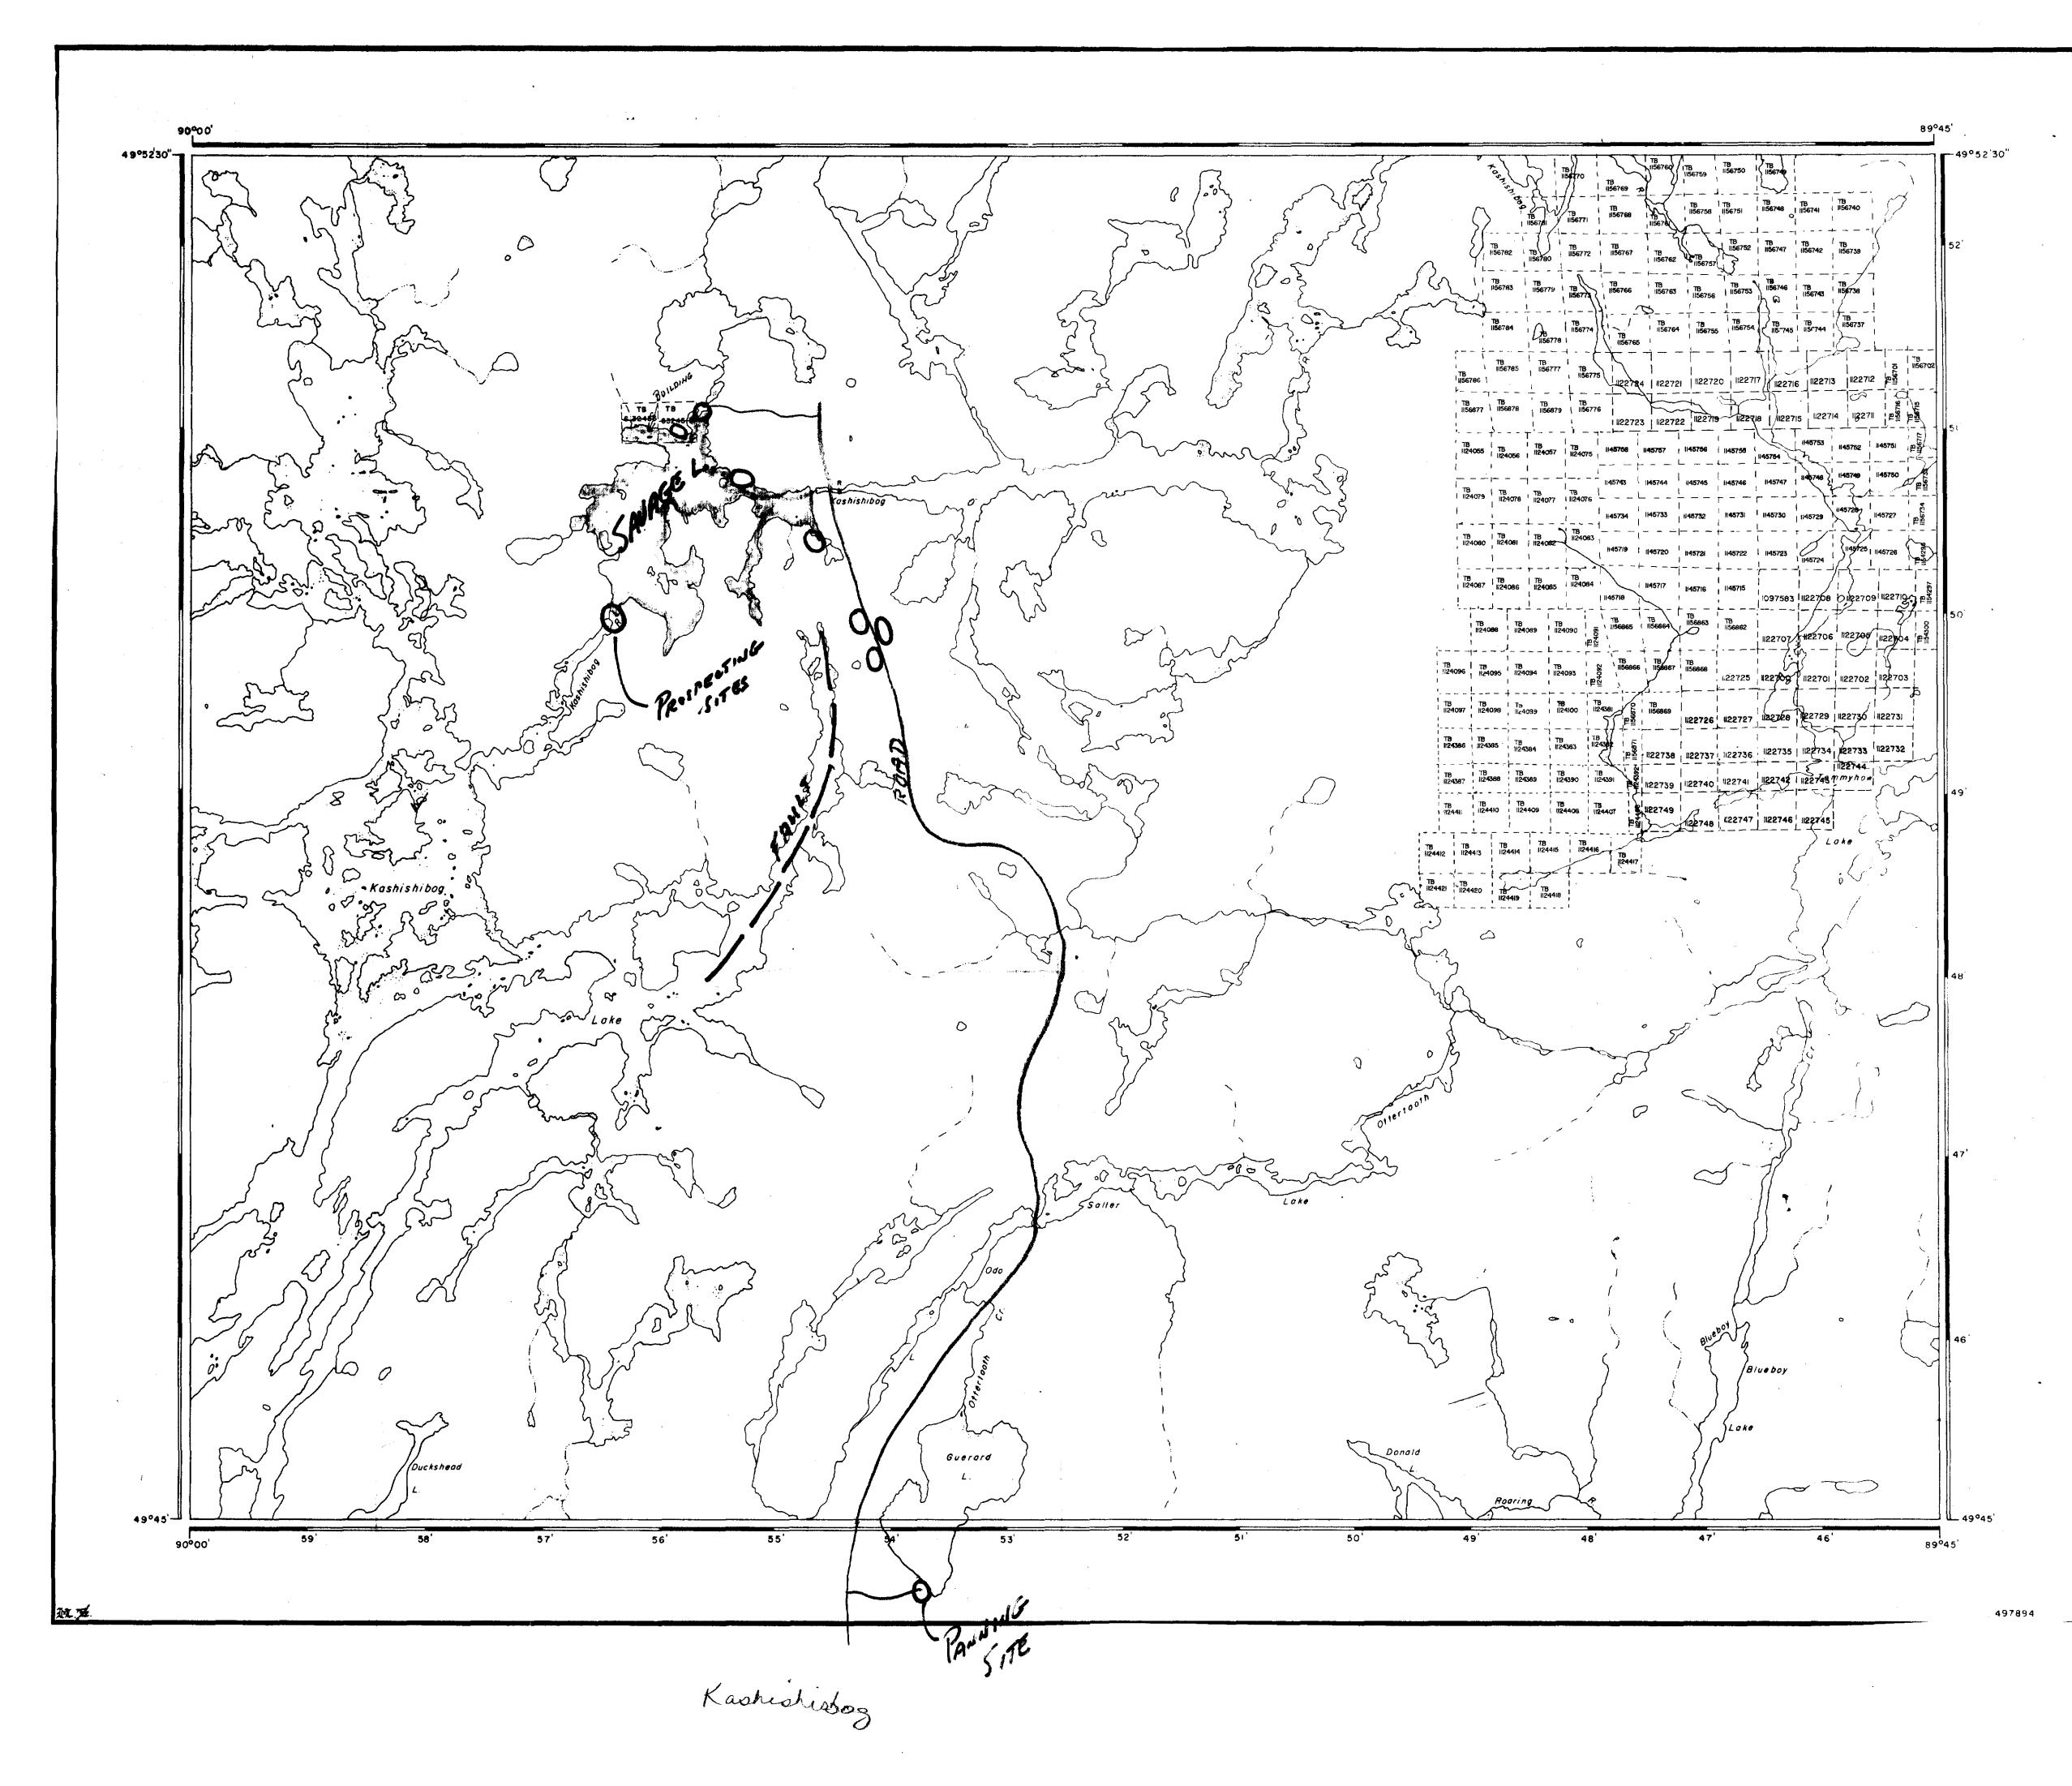

e the deletion of credits. Please mark ( $\checkmark$ ) one of the following: cut back equally over all claims contained in this report of work. Credits are to be cut back starting with the claim listed last, working backwards. Credits are to be cut back as priorized on the attached appendix. Credits are to be 囟 ni.

event that you have not specified your choice of priority, option one will be implemented n the

unrecorded transfers, option agreements, memorandum of agreements, etc., with respect Examples of beneficial interest are to the mining claims.' te 1:

or leased land, please complete the following: If work has been performed on patented ie 2:

Date Signature certify that the recorded holder had a beneficial interest in the patented leased land at the time the work was performed.







.





4

GILLARD LAKE



. **.** .



42L12SW8020 63.6210 DAWSON ROAD LOTS

-



.



•

. -

,

.



42L125W8020 63.6210 DAWSON ROAD LOTS









.





,







| R | Ε | F | E | R | ε | Ν | С | E | s |   |
|---|---|---|---|---|---|---|---|---|---|---|
|   |   |   |   |   |   | - |   |   |   | - |

# FLOODING

RESERVE FLOODING RIGHTS TO H.E.P.C. OF ONTARIO TO CONTOUR 905 G.S.C. ON THE AGUASABON RIVER AND HIG DUCK CREEK FILE 132730. RESERVE FOR CROWN PURPOSES THE AGUASABON RIVER BED EXTENDING SOUTHERLY FROM AGUASABON LAKE TO LAKE SUPERIOR, TOGETHER WITH THE RIVER FLATS THEREOF TO AN ELEVATION OF TWENTY FEET ABOVE THE NATURAL WATER LEVEL FILE 110752 Vol.2 W.P.L.A. NO. 22 doted 21 January 1954

## AREAS WITHDRAWN FROM DISPOSITION

S.R. - SURFACE RIGHTS M.R. - MINING RIGHTS Descripti