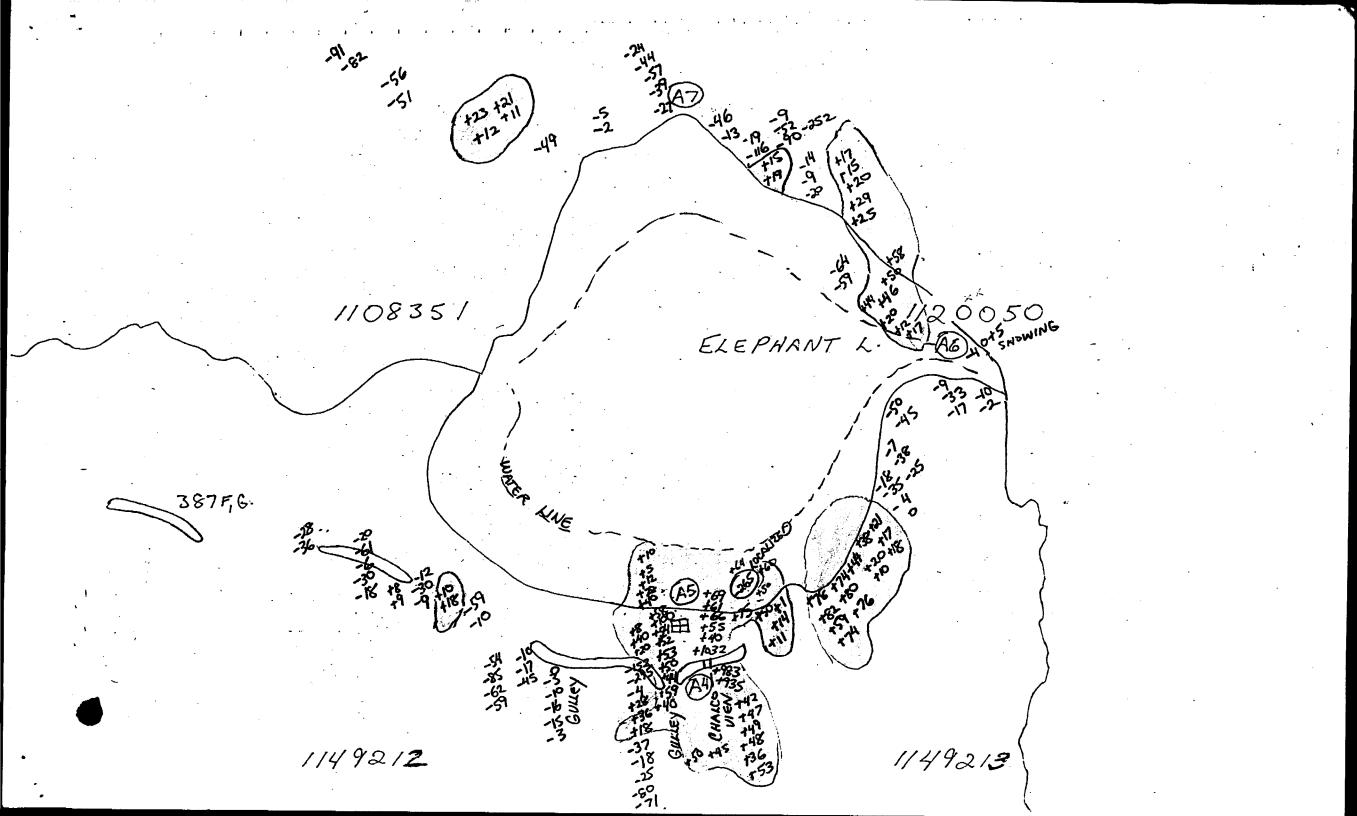

With the Beepmat results, the three anomalies and miscellaneous mineral showings, we intend to apply for OPAP assistance in 1992 to carry out a limited drilling program, with the promise of assistance and technical expertise from Noranda. The magnetic signature is similar to that at Moss Lake and at Coldstream.