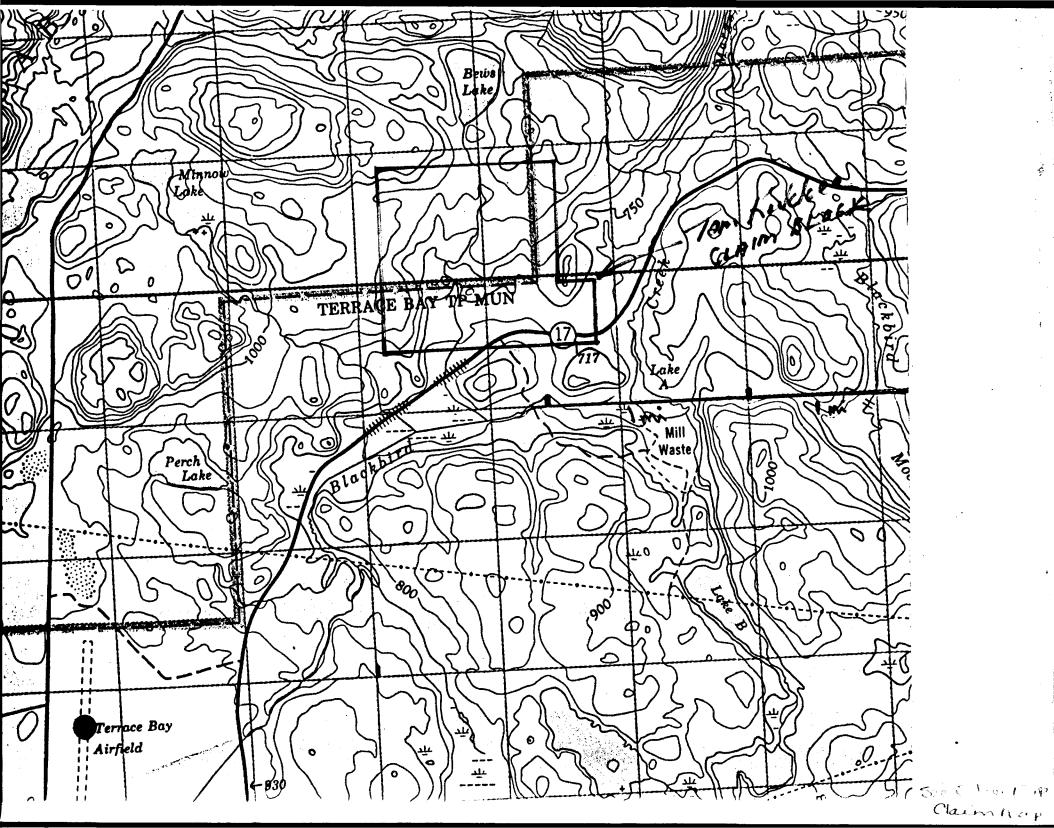

With the Beepmat results, the three anomalies and miscellaneous mineral showings, we intend to apply for OPAP assistance in 1992 to carry out a limited drilling program, with the promise of assistance and technical expertise from Noranda. The magnetic signature is similar to that at Moss Lake and at Coldstream.

These claims, in good standing until 1995, received assessment credits worth approximately \$23,000 and warranted extra effort on our part and, as you may see, some expense to OPAP.

Sincerely,

Kuhher

Ed Kukkee