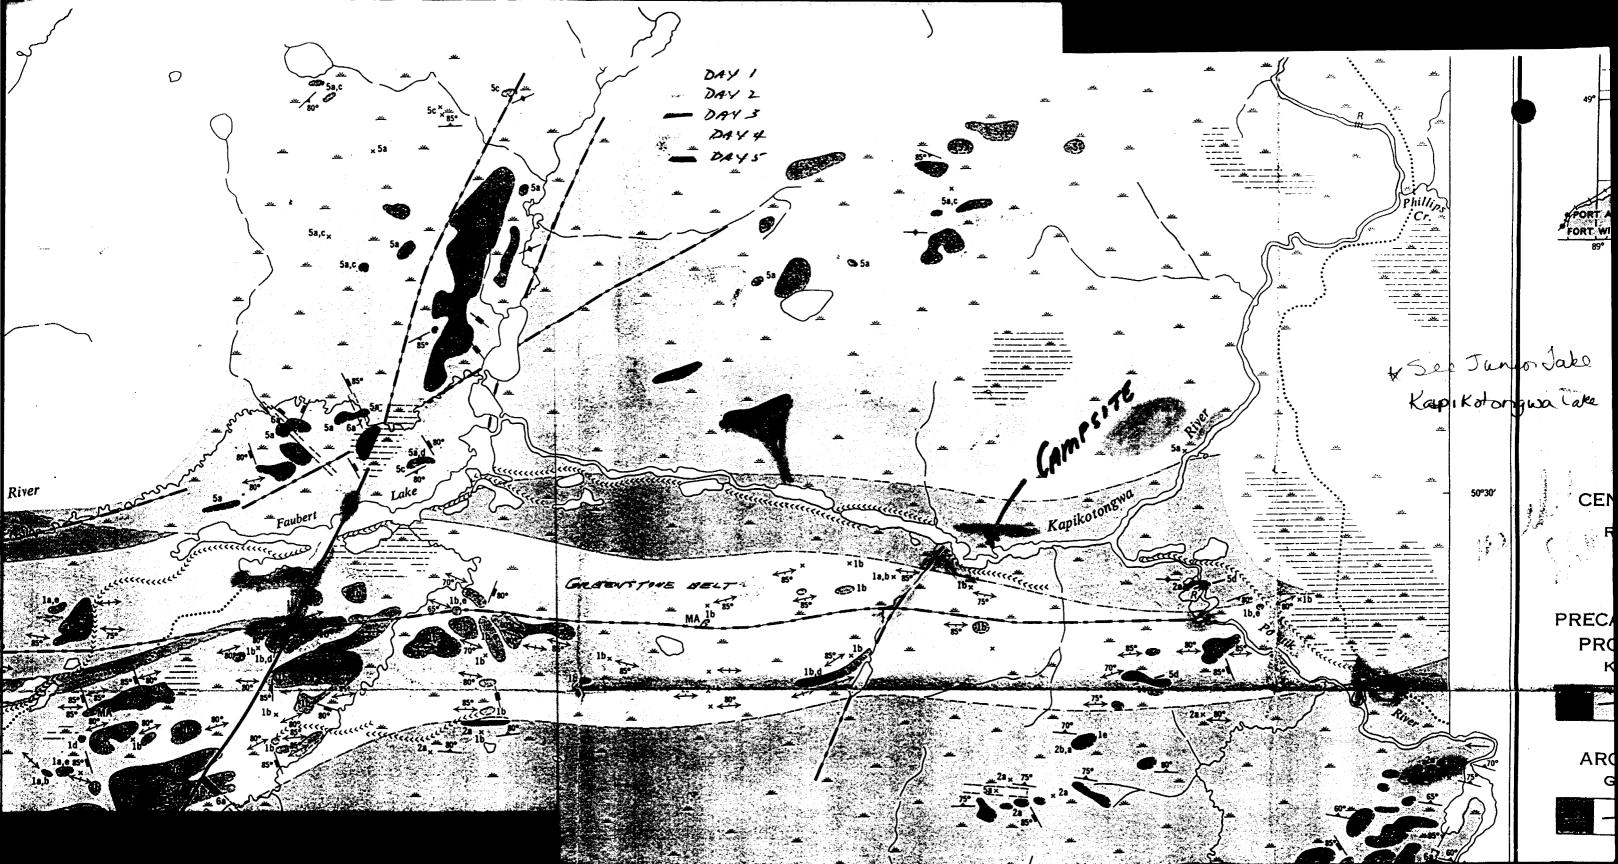

With the Beepmat results, the three anomalies and miscellaneous mineral showings, we intend to apply for OPAP assistance in 1992 to carry out a limited drilling program, with the promise of assistance and technical expertise from Noranda. The magnetic signature is similar to that at Moss Lake and at Coldstream.

These claims, in good standing until 1995, received assessment credits worth approximately \$23,000 and warranted extra effort on our part and, as you may see, some expense to OPAP.

Sincerely,

Kuhher

Ed Kukkee