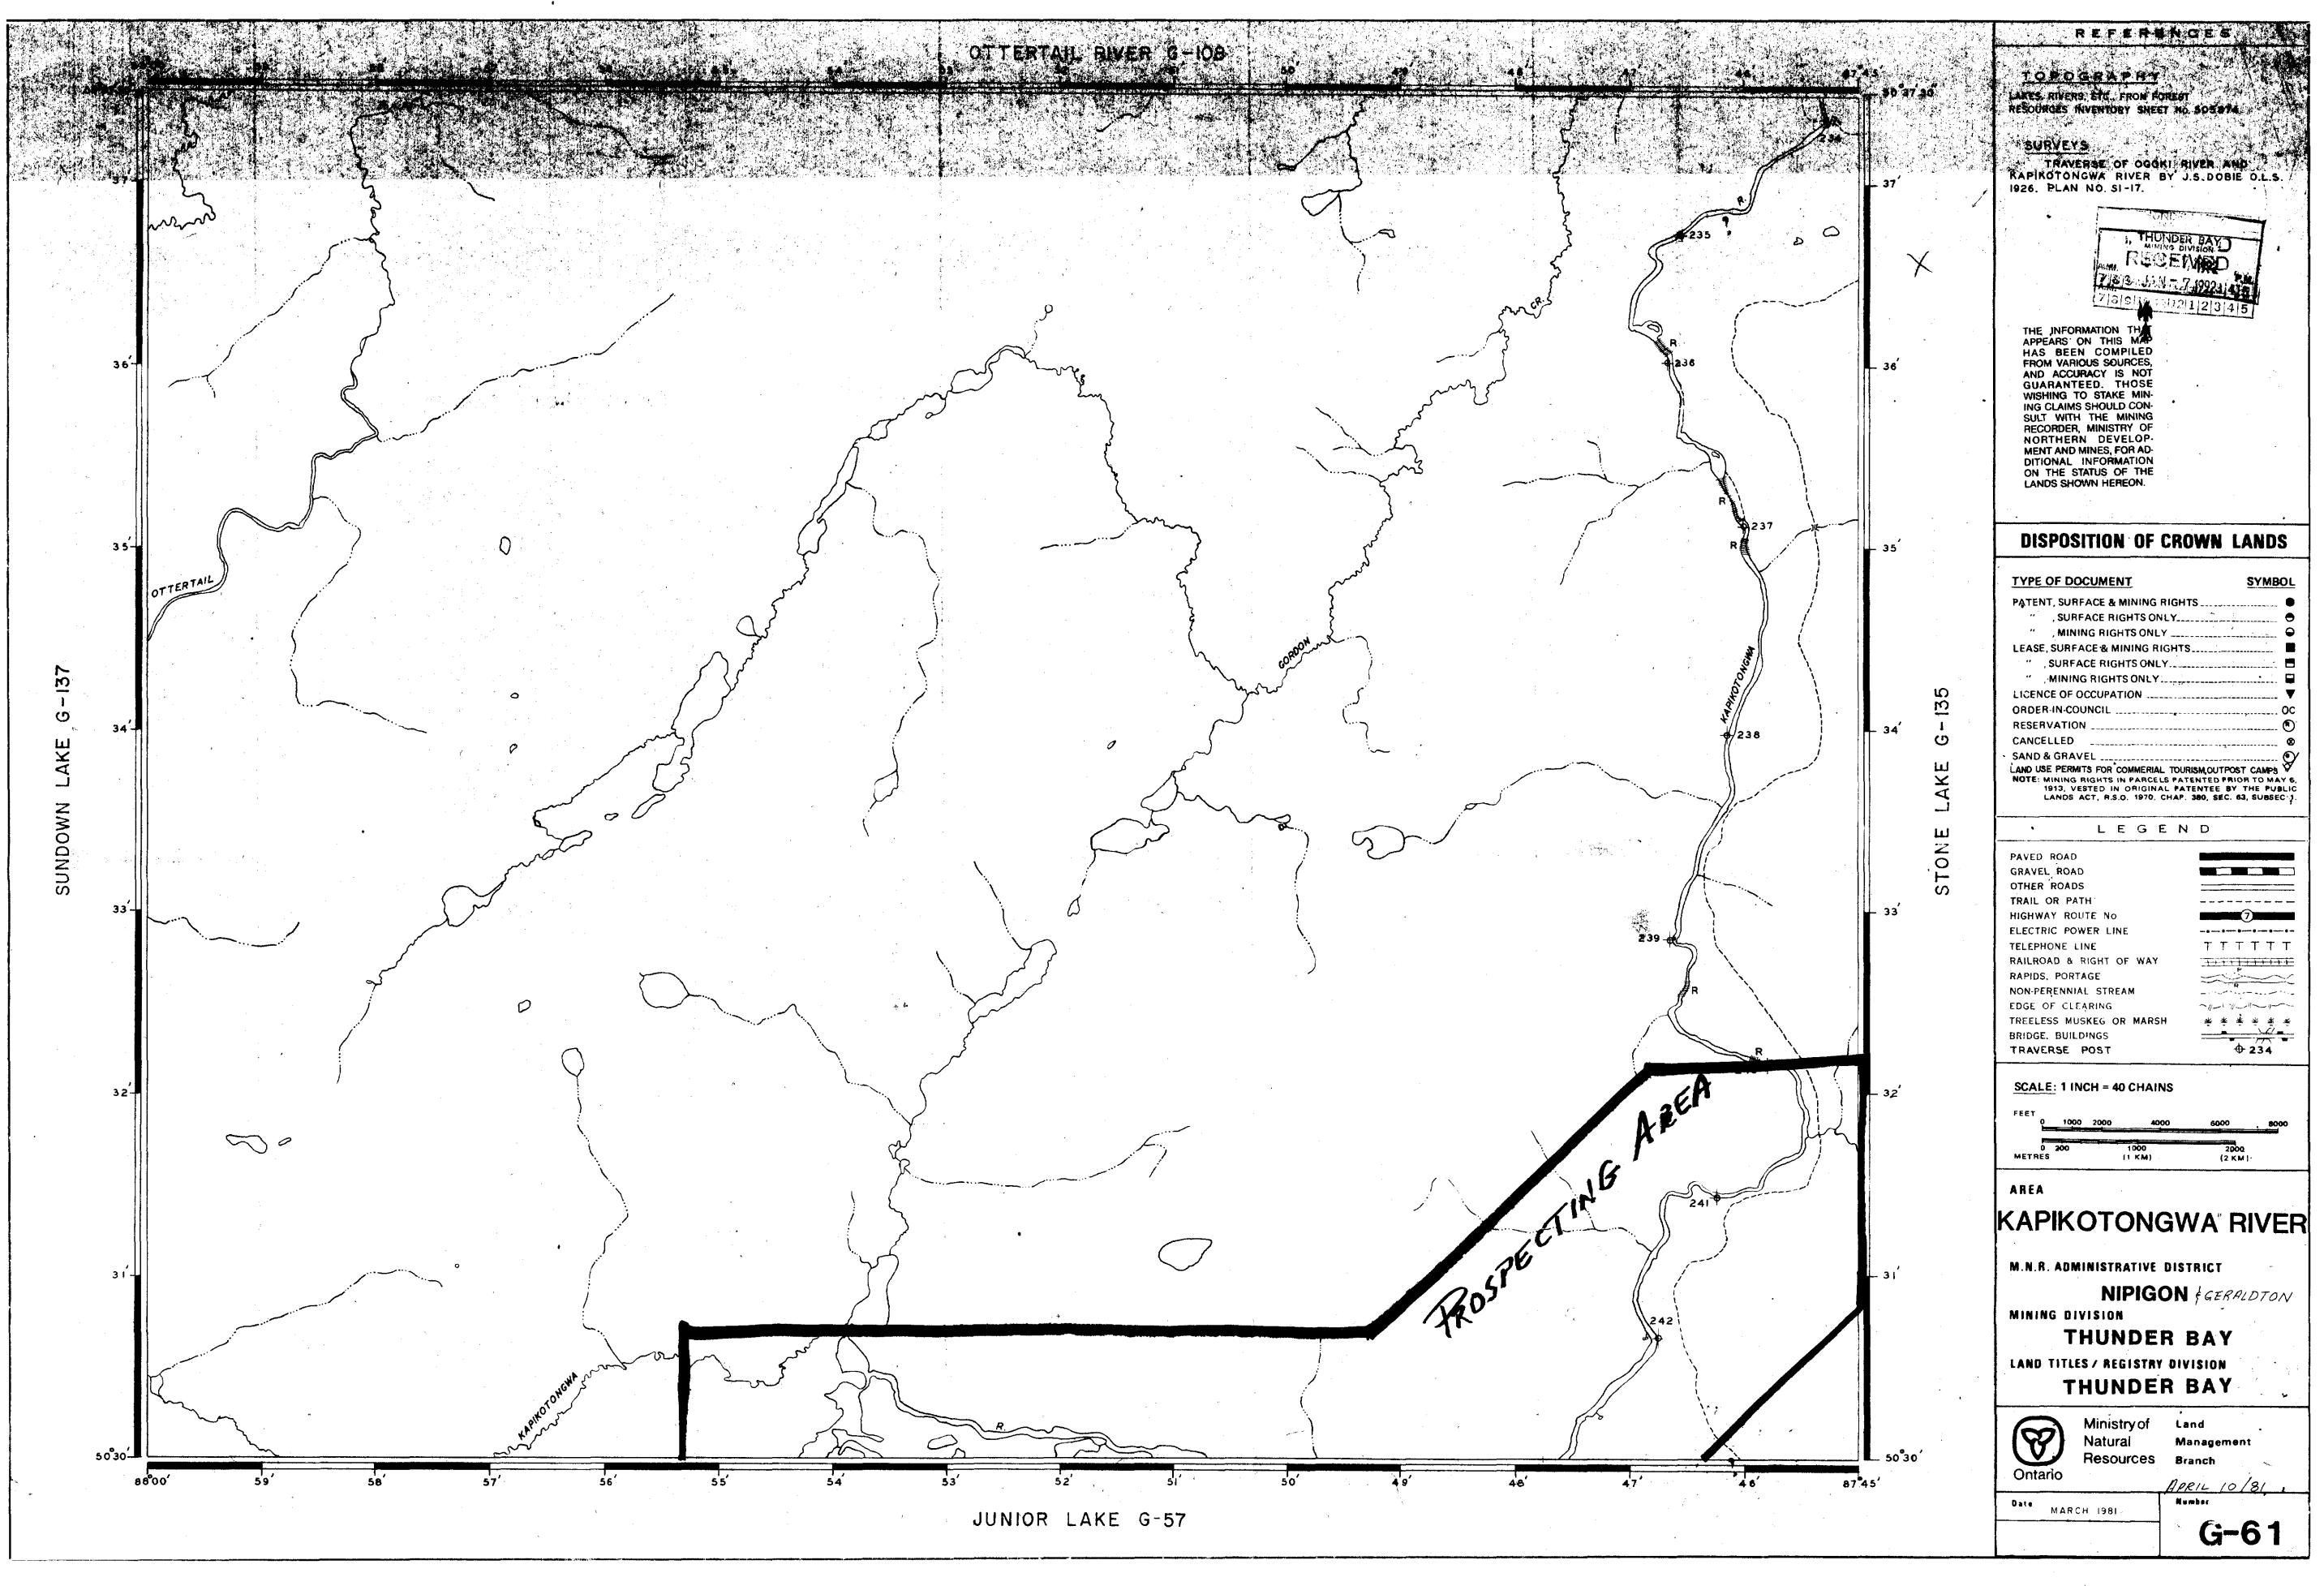

With the Beepmat results, the three anomalies and miscellaneous mineral showings, we intend to apply for OPAP assistance in 1992 to carry out a limited drilling program, with the promise of assistance and technical expertise from Noranda. The magnetic signature is similar to that at Moss Lake and at Coldstream.

These claims, in good standing until 1995, received assessment credits worth approximately \$23,000 and warranted extra effort on our part and, as you may see, some expense to OPAP.

Sincerely,

Kuhher

Ed Kukkee