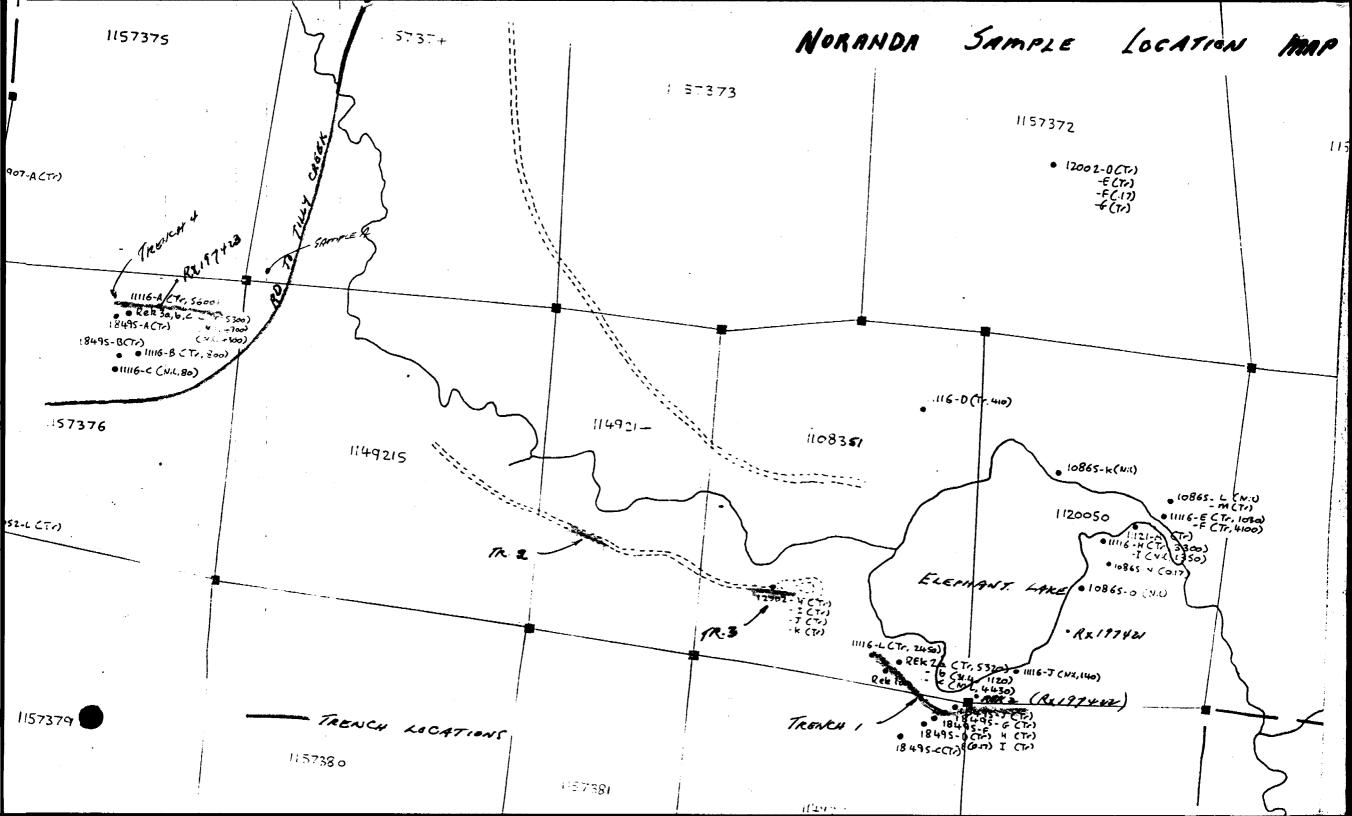

|                                                                        |











807 623 4339;# 3/ 4



# 43550 Certificate of Analysis

Mr Bruce Mackie Noranda Exploration 960 Alloy Dr. P.O.Box 2656 Thunder Bay, Ontario P7B-5G2

- 18 QA

Page:

May 14

91

1

#### Work Order # : T910207 Project : 2202

| SAMPLE NUM | BERS     | Copper  |
|------------|----------|---------|
| Accurassay | Customer | PPM     |
| 543541     | 387-F    | 650     |
| 543542     | 387-G    | 460     |
| 543545     | 387-J    | 3100    |
| 543546     | 387-K    | 2700    |
| 543547     | 387-L    | 2600    |
| 543548     | 387-M    | 270     |
| 543549     | 387-N    | 5900    |
| 543550     | 387-0    | >10,000 |
| 543551     | 387-P    | 4200    |





| TRAVERS                               |                             |                                      | ·····                            | -                                   | PROJECT                                    | E. KUKKEE - R. KWIATKOWSKI GEOLOGIS<br>POINAW RIVER (TILLY LAKE) DATE                                              | T(S)_            | <u></u>   | <u></u>       | 1 <u>51</u> | {/       |      |
|---------------------------------------|-----------------------------|--------------------------------------|----------------------------------|-------------------------------------|--------------------------------------------|--------------------------------------------------------------------------------------------------------------------|------------------|-------