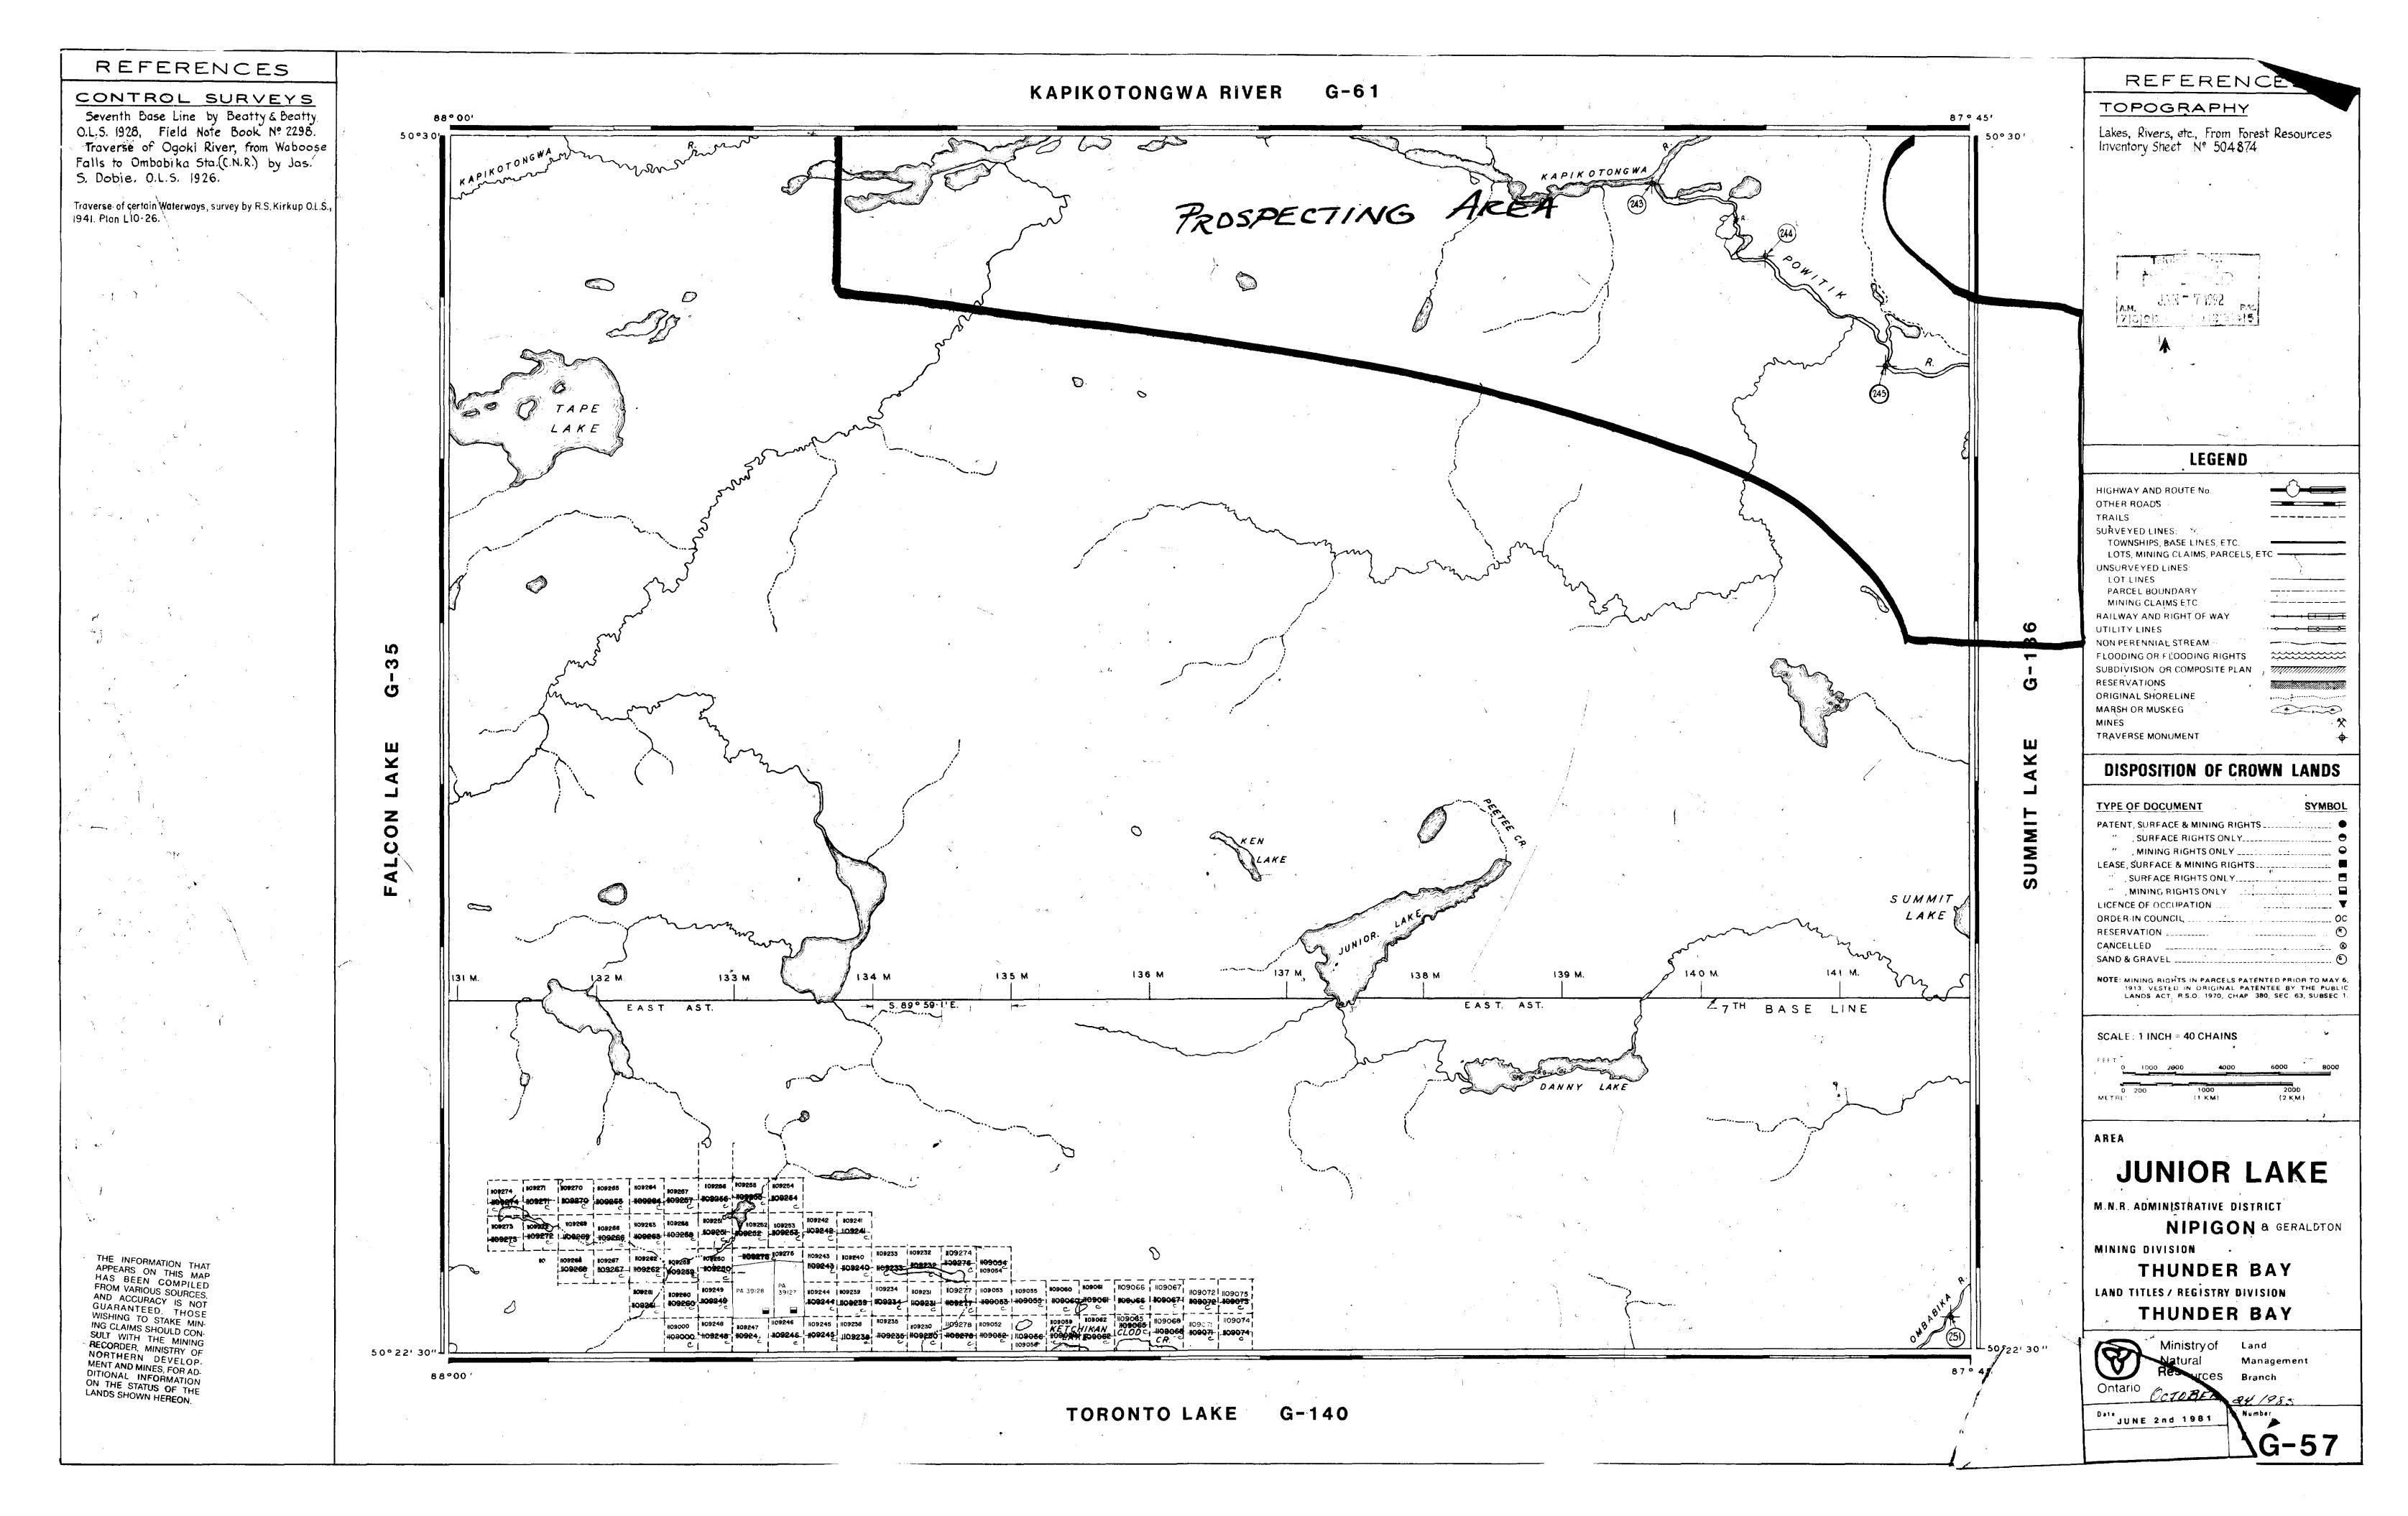

With the Beepmat results, the three anomalies and miscellaneous mineral showings, we intend to apply for OPAP assistance in 1992 to carry out a limited drilling program, with the promise of assistance and technical expertise from Noranda. The magnetic signature is similar to that at Moss Lake and at Coldstream.