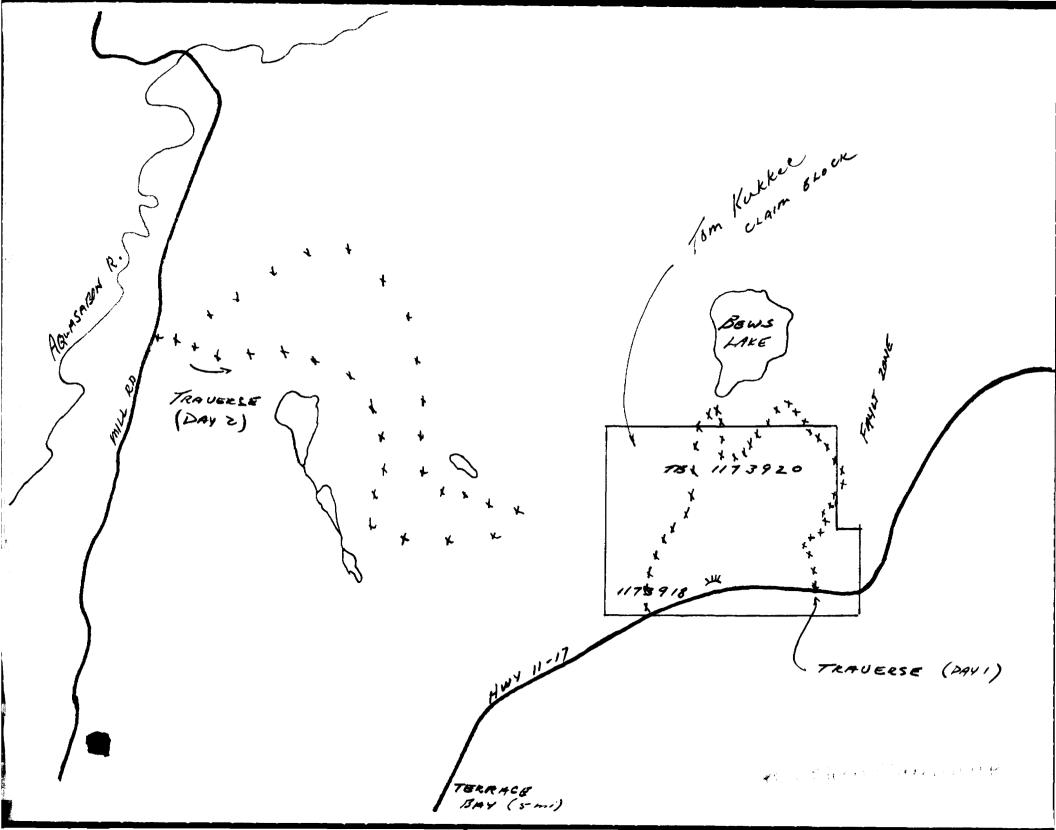

With the Beepmat results, the three anomalies and miscellaneous mineral showings, we intend to apply for OPAP assistance in 1992 to carry out a limited drilling program, with the promise of assistance and technical expertise from Noranda. The magnetic signature is similar to that at Moss Lake and at Coldstream.

These claims, in good standing until 1995, received assessment credits worth approximately \$23,000 and warranted extra effort on our part and, as you may see, some expense to OPAP.

Sincerely,

Kuhher

Ed Kukkee