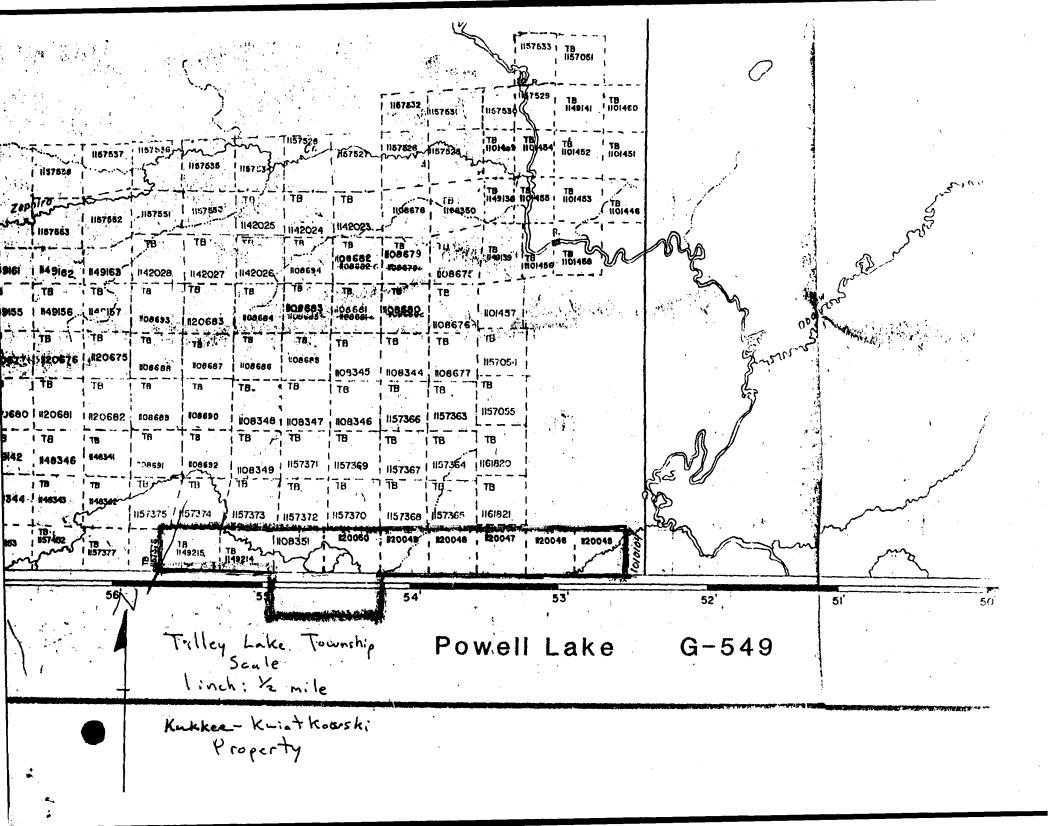

With the Beepmat results, the three anomalies and miscellaneous mineral showings, we intend to apply for OPAP assistance in 1992 to carry out a limited drilling program, with the promise of assistance and technical expertise from Noranda. The magnetic signature is similar to that at Moss Lake and at Coldstream.

These claims, in good standing until 1995, received assessment credits worth approximately \$23,000 and warranted extra effort on our part and, as you may see, some expense to OPAP.

Sincerely,

Kuhher

Ed Kukkee