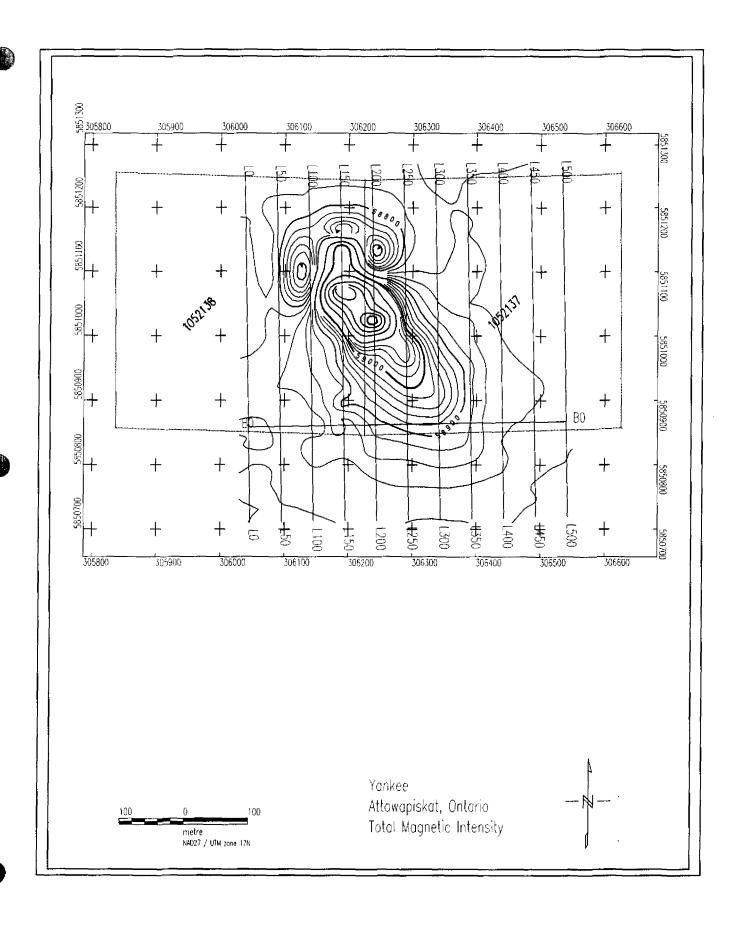

#### 3.0 SURVEY RESULTS

The Yankee kimberlite has an odd-shaped dipolar magnetic anomaly. The low (~58600 nT) is located to the NW of the peak. There is also a low intensity mag high "tail" that extends to the SE of the high intensity peak (~59700 nT). (Typical background magnetic intensity is 58775nT.) The estimated surface area of the body is 0.9 ha.

#### 5.0 CONCLUSIONS

A ground magnetic survey was conducted over the Yankee kimberlite, November 13, 1998. 6.5 line kms were covered. Data quality was very good, and provided a good estimate of the dimensions and location of the kimberlite.