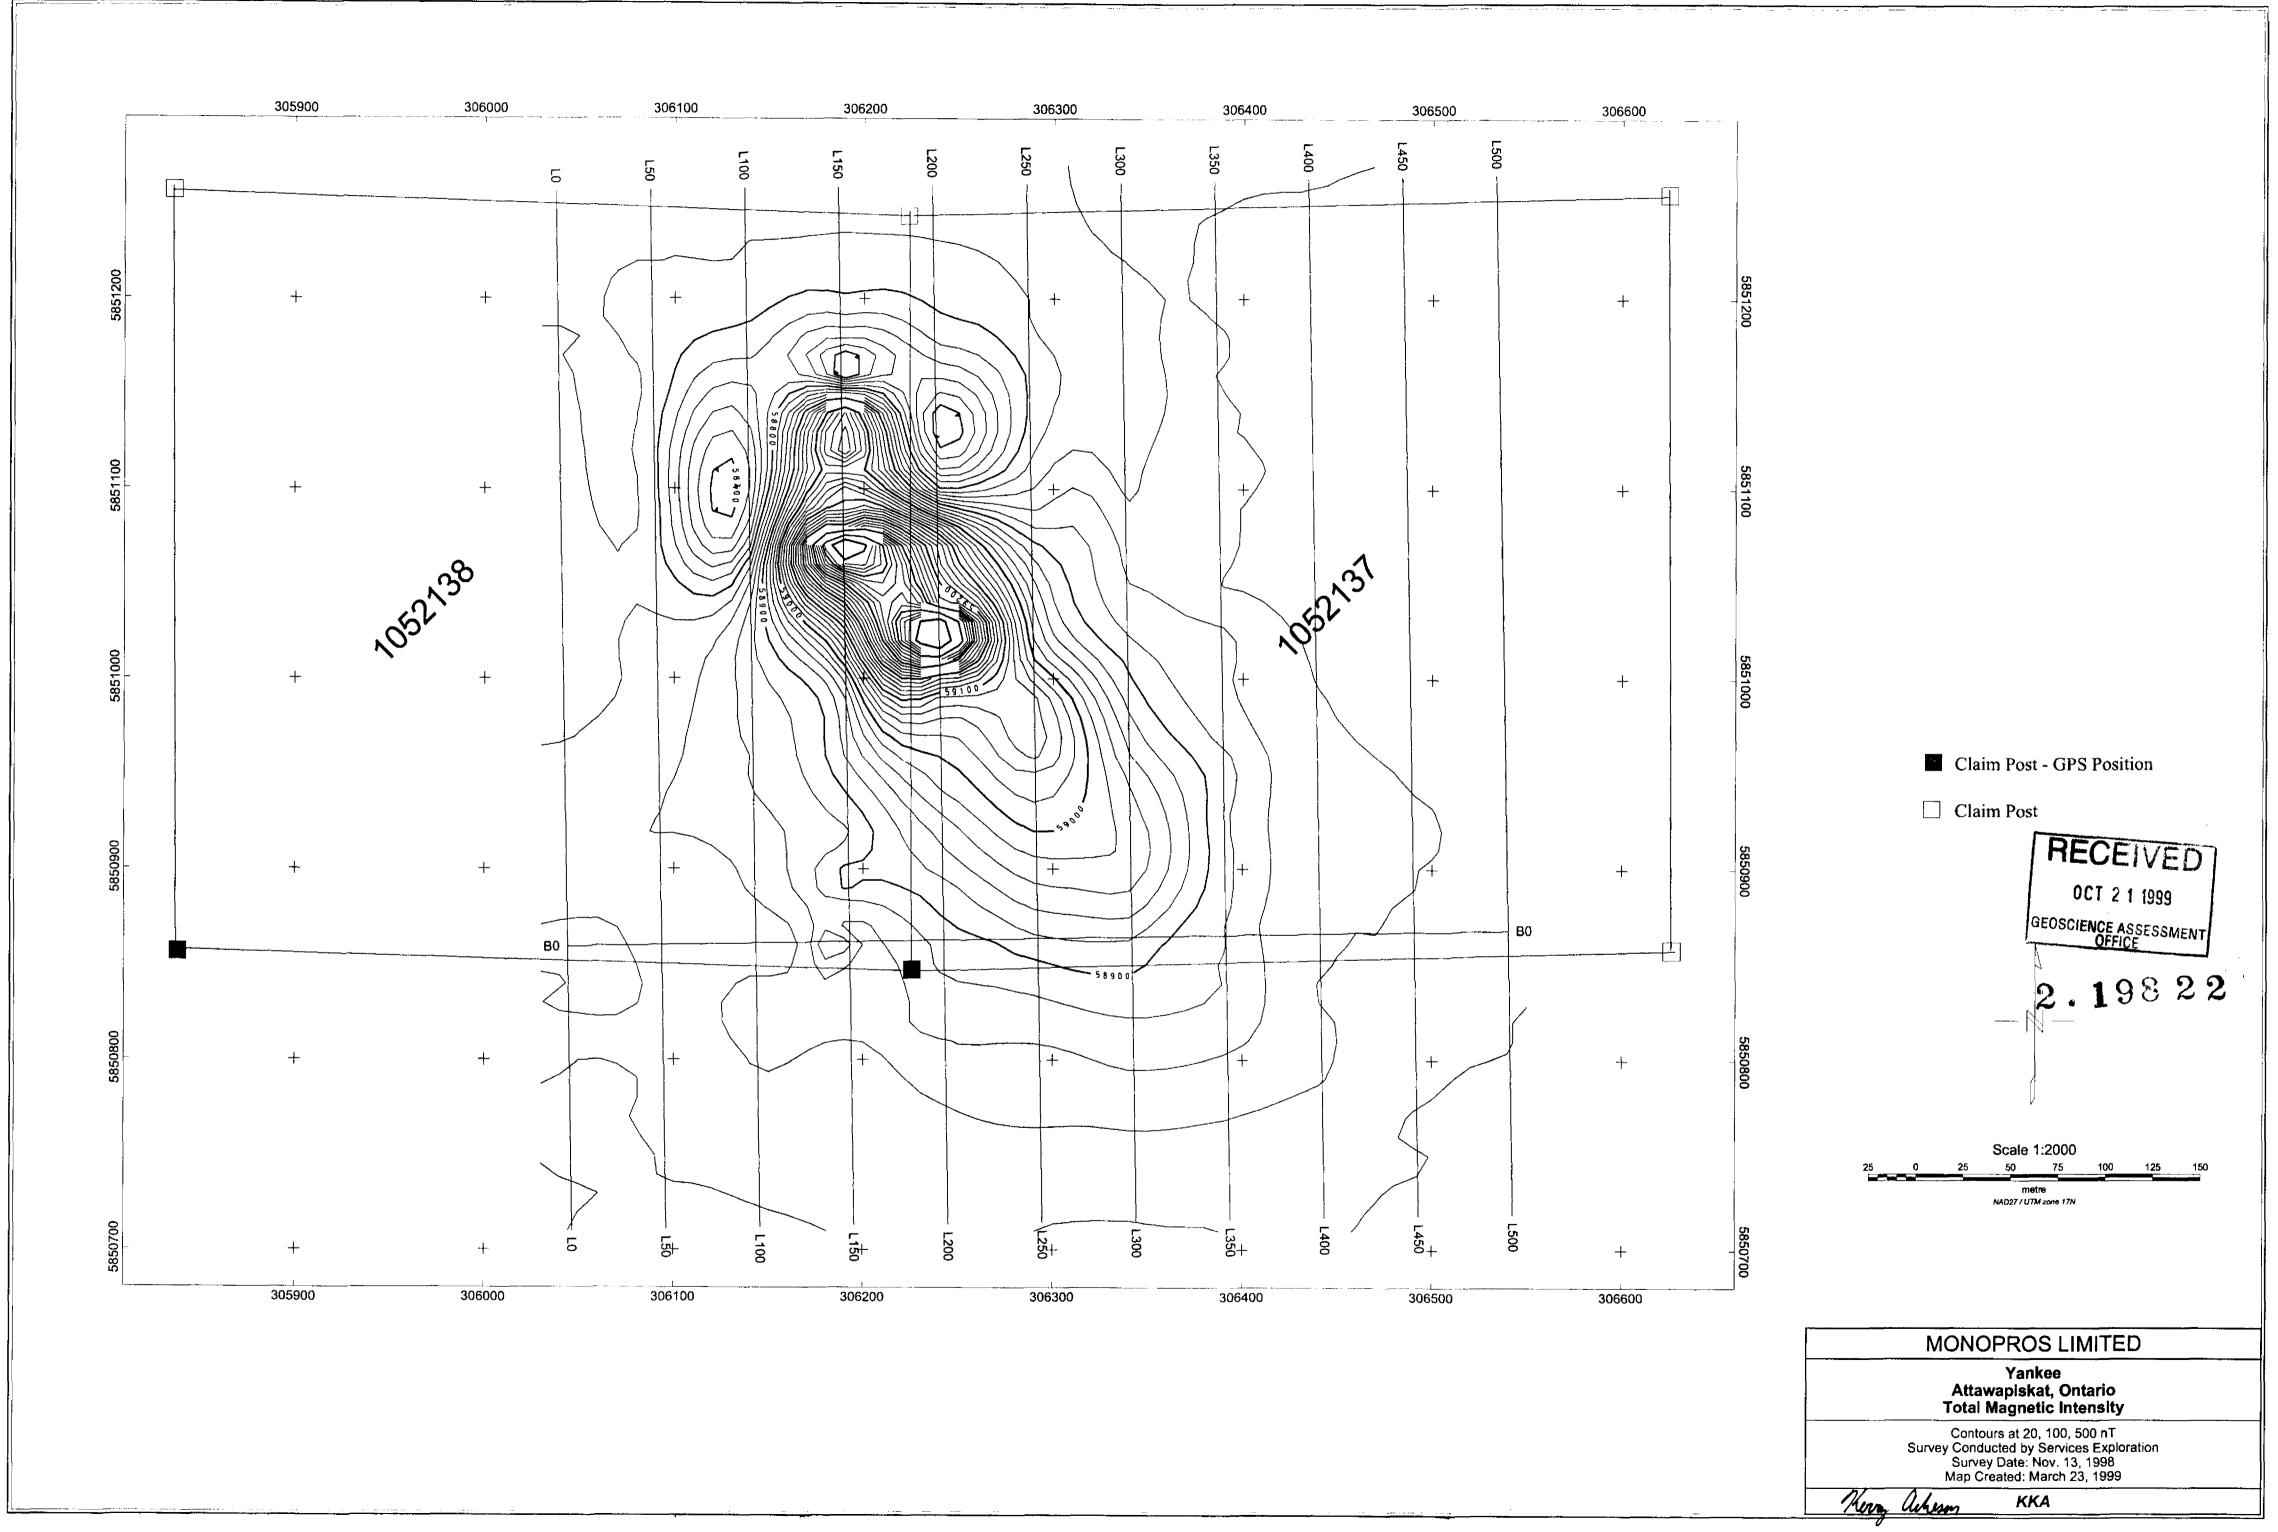

#### 2.2 GRID SPECIFICATIONS

Line Spacing:

50 m

Line Orientation:

N-S

Station Spacing:

25 m

Readings Taken At:

5 m

Grid Dimensions:

500 m by 550 m

Total Line kms:

6.5 km

#### 2.3 DATA PROCESSING

The data were gridded and mapped with Geosoft OASIS montaj, using the random gridding algorithm.

#### 3.0 SURVEY RESULTS

The Yankee kimberlite has an odd-shaped dipolar magnetic anomaly. The low (~58600 nT) is located to the NW of the peak. There is also a low intensity mag high "tail" that extends to the SE of the high intensity peak (~59700 nT). (Typical background magnetic intensity is 58775nT.) The estimated surface area of the body is 0.9 ha.