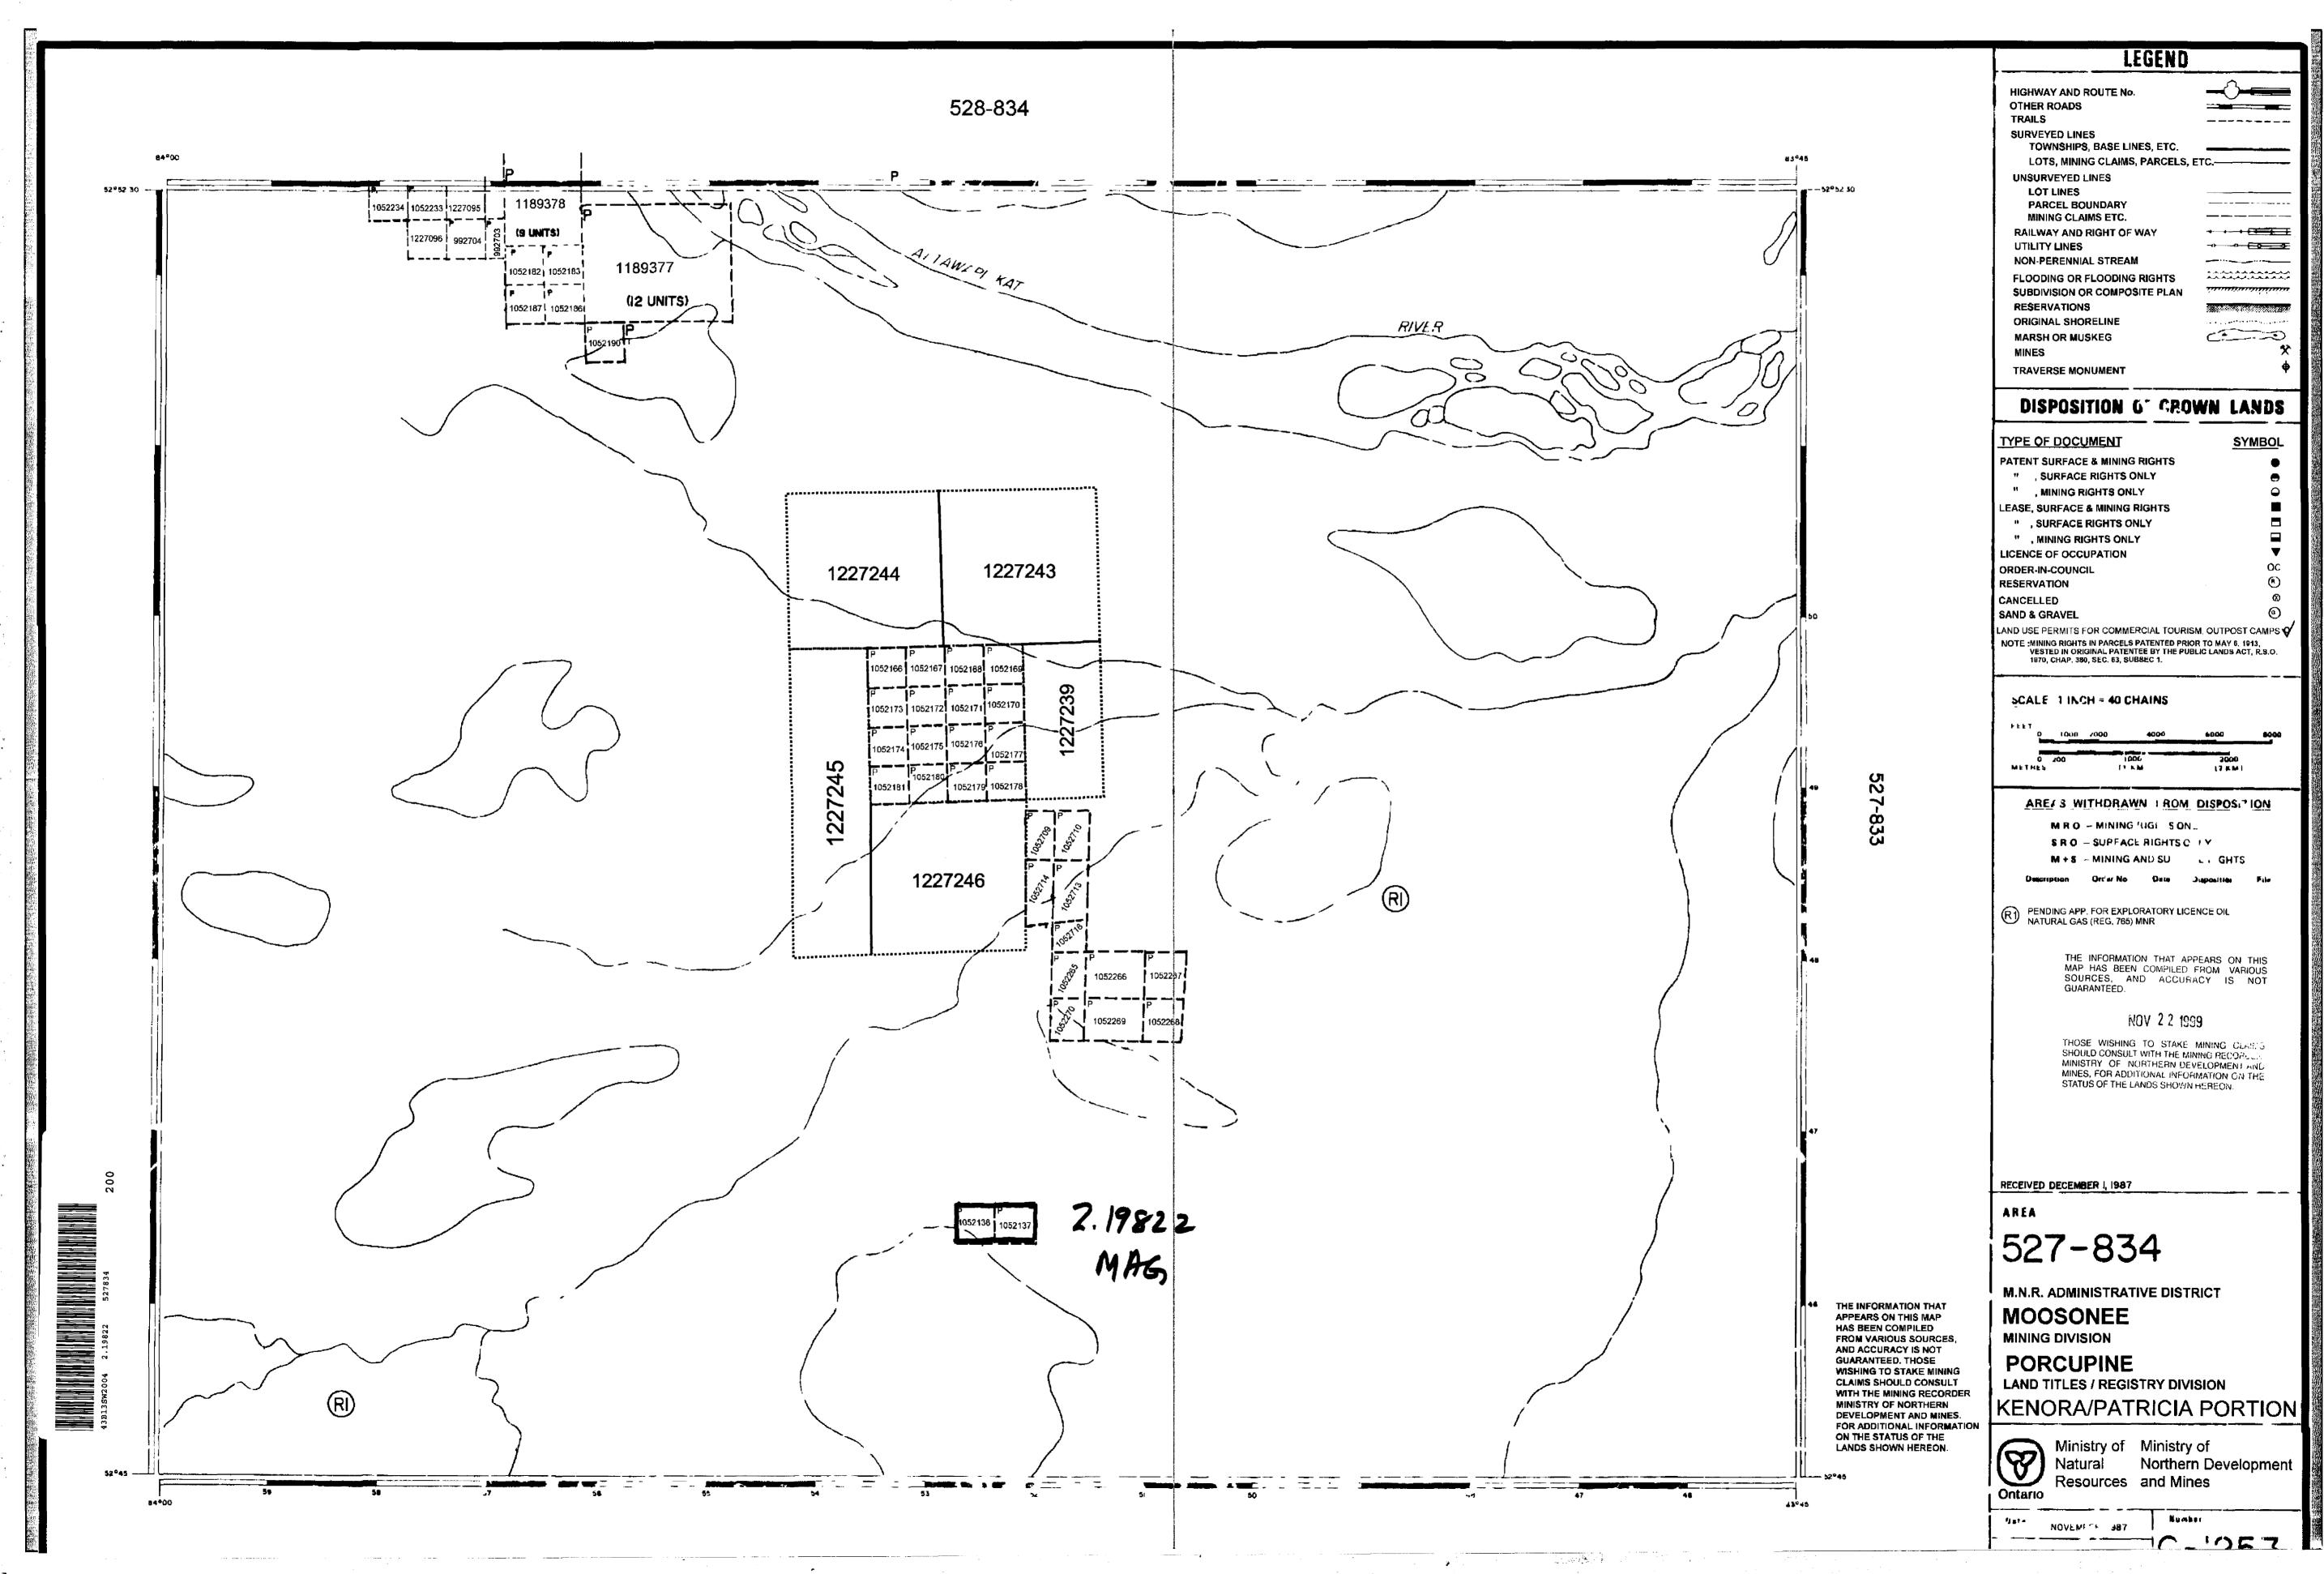

#### 3.0 SURVEY RESULTS

The Yankee kimberlite has an odd-shaped dipolar magnetic anomaly. The low (~58600 nT) is located to the NW of the peak. There is also a low intensity mag high "tail" that extends to the SE of the high intensity peak (~59700 nT). (Typical background magnetic intensity is 58775nT.) The estimated surface area of the body is 0.9 ha.