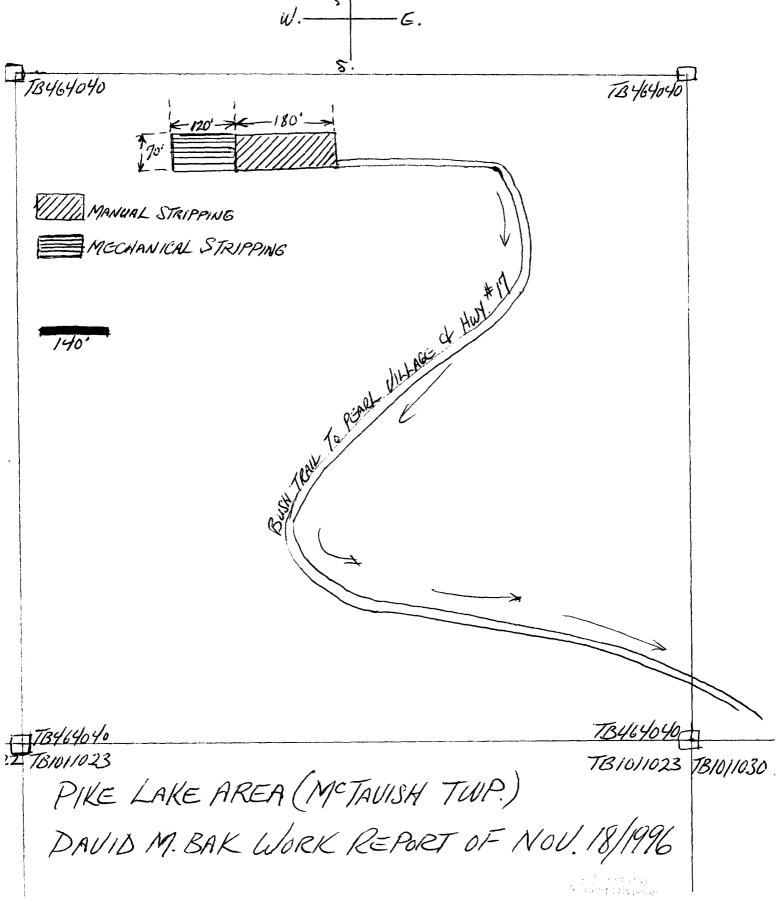

## Assessment Wark on TB 464040 N94.40.592

During the period September 27/96 to November 11/96 the recorded holder spent a total of 86 Hours at a rate of \$20,00 per hour picking through the huge piles of loose and old rolled bock to remove tumblestone and garden stone pieces. He was assisted part-time by Sharon Bak (RRI Pan Lake Outt. Pot 2mo) who worked on site for attal of 20 hours at a rate of 11.00 per hour. He was also assitted by Judy Bak (RRI Pass Lake Ont. Pot 2MO) for 6 hou also at 11/00 fer hour.

On November 14/96 a Drott 40 backhoe owned by The recorded holder was floated to the site by Conwell Trucking (152 Stengary Drive Thunder Buy Out. PTA TY4) at a cost of#290.00. The backhoe operator Croix Micirla (RR14 Dog Lake Rd. Thunder Bay, Ont. PTB 565) spect a total of 29 hours @ a rate of 800 per from stripping off an additional area of 120 feet X To feet immediately west of the previously worker area. Approximately 8' to 12' of overburden and rolled rock boulders were exeavated away from the east west rock ridge situated in the northesty portion of the 120'x 70' site. all large "floater" Troulders were placed in a liradrow pile and smaller amethyst churchs were picked up the recorded holder & his assistant and pilet to the east in the rock ridge along with a large number of smalling foint black amethyst veins the large purple veins appear to be an exposion of the veins present on the riginal worked 180'x 10' site

Mening Work on Plan (lains)

"100.14/96 — Stripping on lease claim DROTT 46 Hoc(" Mirital 6 Hes. (D. Bek) THRS.; pick up
good pieces from site.

Nov. 15 — C. Nievila 8 HRS. D. BAK 8 HRS.
(Lasse claim) — C. Nievila 8 HRS. D. BAK & SHARON
(Lasse claim) — C. Nievila 8 HRS. D. BAK & SHARON
(Lasse claim) — E. Nievila 1 HRS. D. BAK THAS.

(Lasse claim) — E. Nievila 1 HRS. D. BAK THAS.
(Lasse claim) — Strip away from hill.

Thinder Pay Mining Division NOV 1 8 1996

SCALE: 1 INCH = 2260 INCHES (1 = 2260) NOV 1 8 1996

N940.592