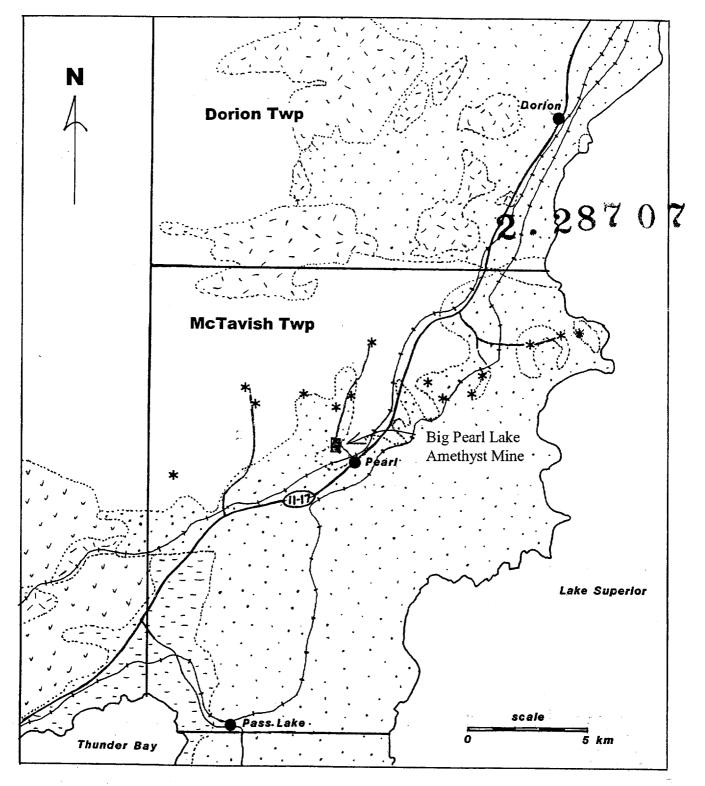

# **Location of Property**

The claims are located north of Pearl, Ontario in the Thunder Bay Mining Division, (see Figure 1, location map) for Big Pearl Lake in McTavish Township. Claims are approximately 50 kilometres east of Thunder Bay and north of Highway 11/17 at No. 5 Rd, Pearl. Access to the property occurs via an all weather gravel road that passes through four of my six Pearl Lake amethyst mine claims (see Figure 2, claims map).

# **Description of Property**

This property consists of six contiguous unpatented mining claims containing nine units within Lot 5, Concession III and IV, in McTavish Township, Thunder Bay Mining Division. Unpatented mining claims require \$400 assessment work per unit per year to remain in god standing. The assessment work due per unit are listed below: