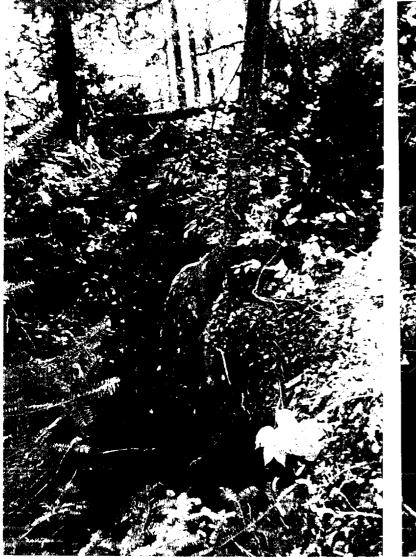

Earlier assessment work on claim #1249528 had revealed a 0.80 meter quartz vein named the Far East Pit, which is generally on trend with the main pit on claim # 830425.

Figure 5. View of the vein after overburden was removed.

#### Stripping

On October 6th to 7th 2004, Arsim Shala and myself went to the Far East Pit to strip overburden to determine the direction of the vein. We spent nine (9) hours on October 6th and five (5) hours on October 7th manually stripping overburden to the east of the sloping quartz vein. We used axes and shovels to clear an area of about two (2) meters wide and three (3) meters long. Overburden was generally less than 0.40 meters deep. After approximately three (3) meters the vein was no longer visible (see figure 5).