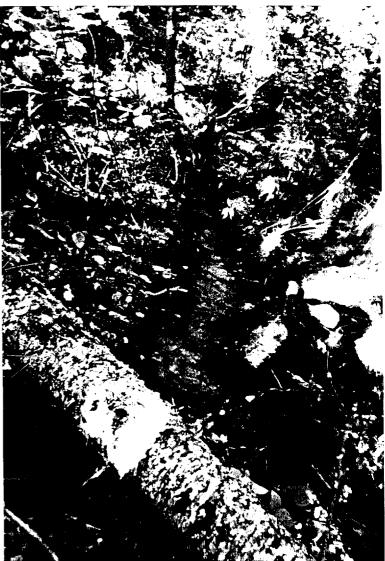

Figure 6. Uphill view from bottom of trench. (deep end)

Figure 7. Downhill view from 6" towards deep end (shallow end)

To attempt to ascertain if the vein continued below or beyond a shallow trench, we moved about five (5) meters east past area we had stripped and began to dig a trench at a right angle to the direction we believed the vein to travel. The trench dug measured about ten (10) meters in length and was about 0.5 meters wide. The trench was dug down to variable depths along its length due to the slope of the underlying granite. The trench is approximately fifteen (15) centimetres deep at the south end of the granite slope and is about one (1) meter deep at the northern end. See figures 6 and 7. As only granite was exposed no samples were extracted.