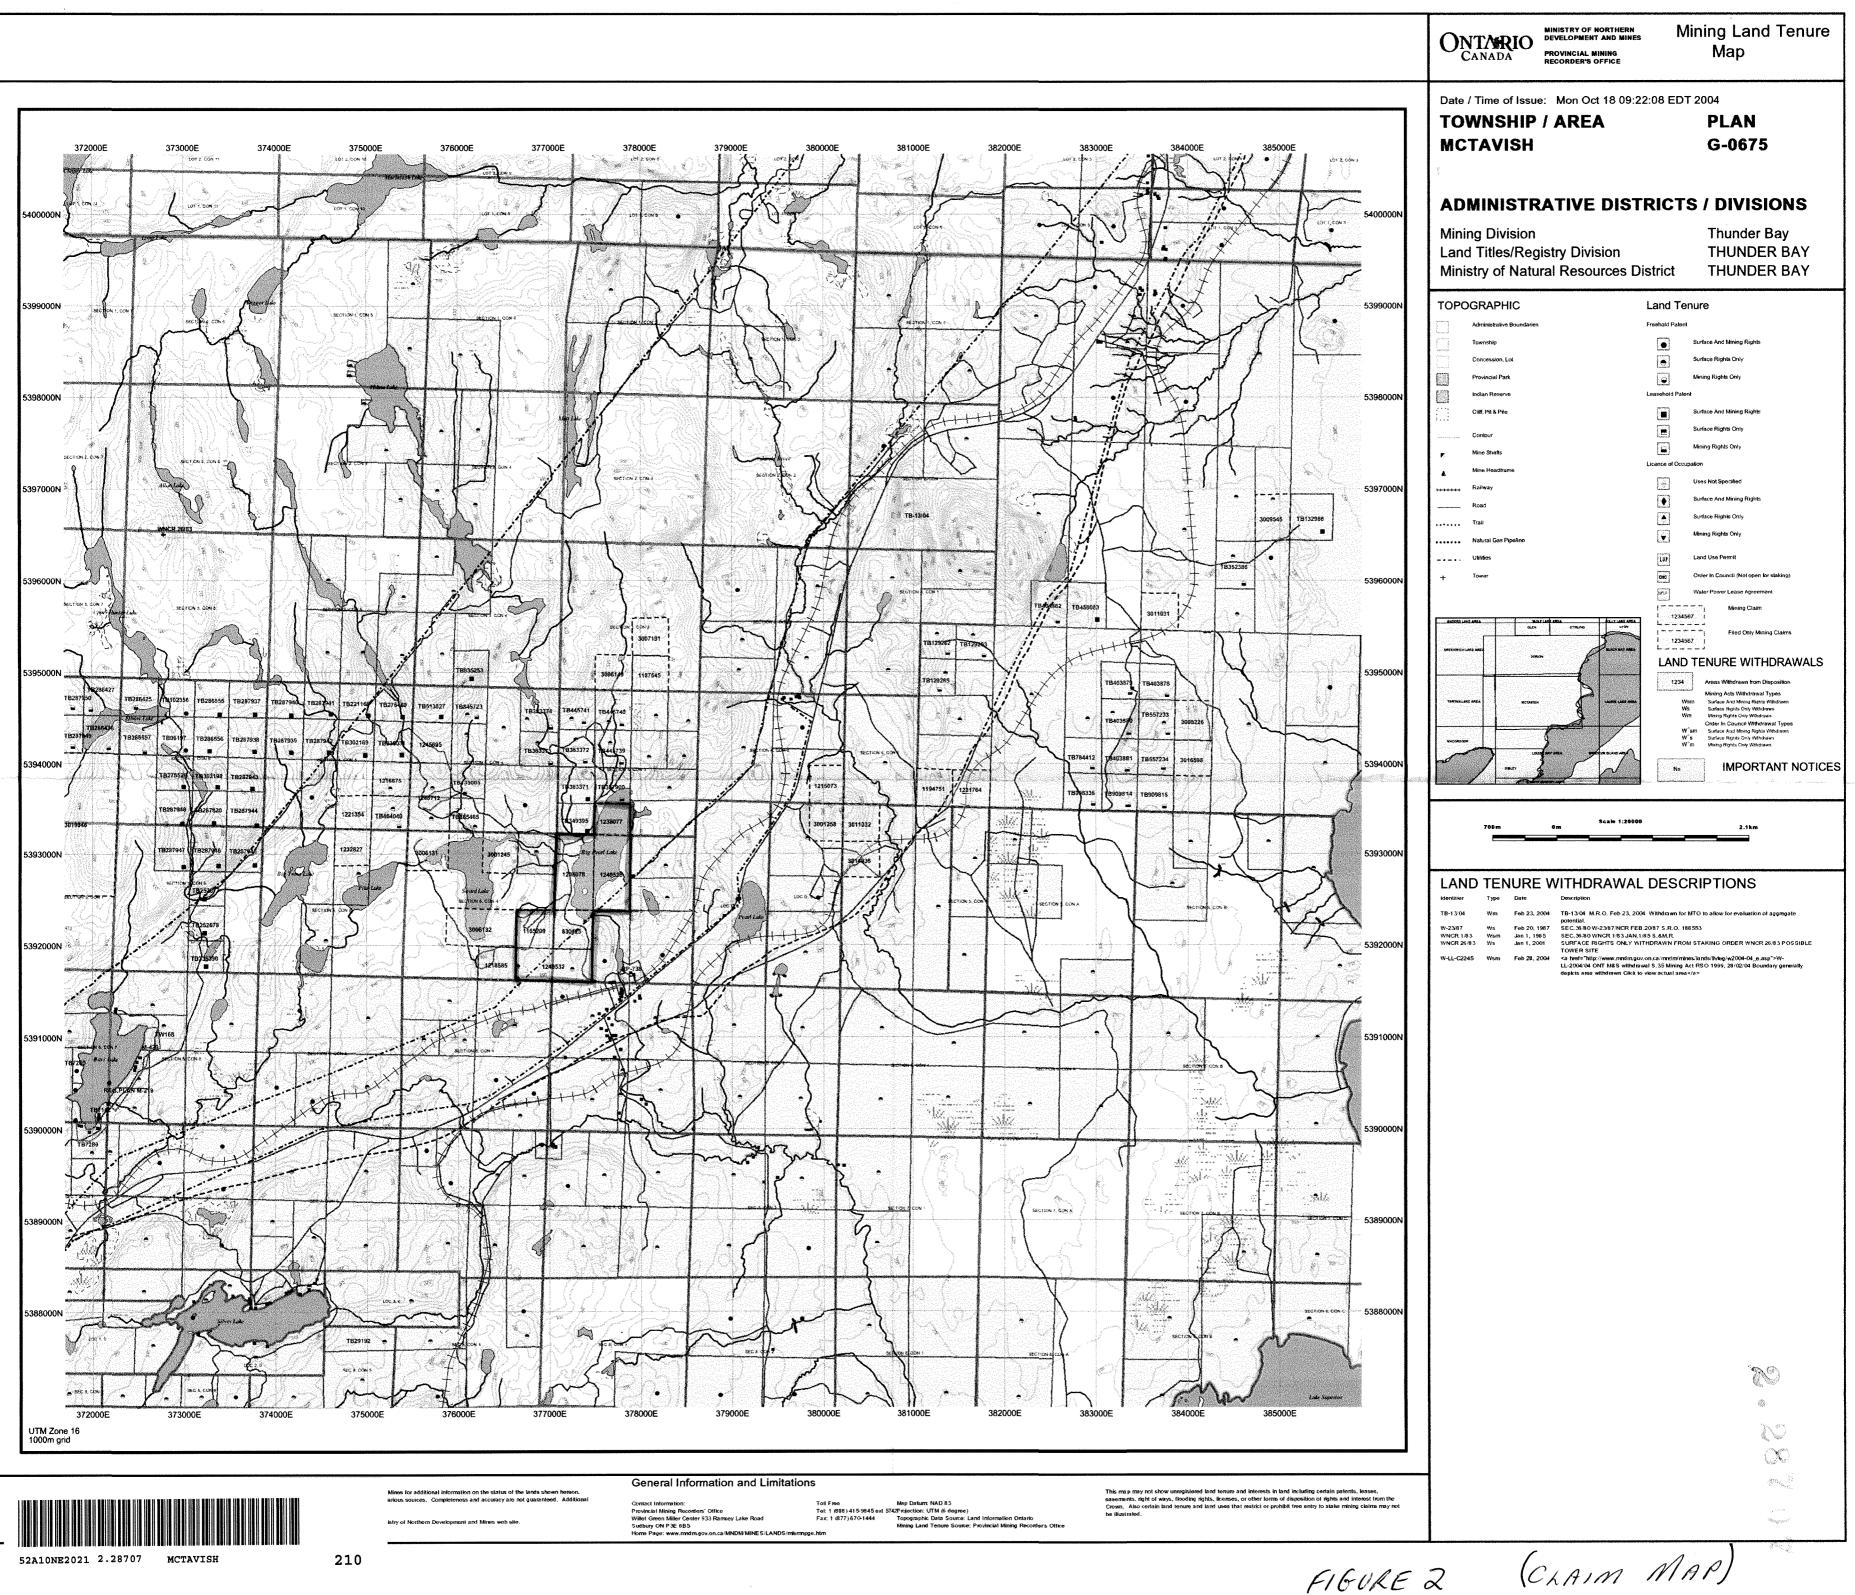

# **Location of Property**

The claims are located north of Pearl, Ontario in the Thunder Bay Mining Division, (see Figure 1, location map) for Big Pearl Lake in McTavish Township. Claims are approximately 50 kilometres east of Thunder Bay and north of Highway 11/17 at No. 5 Rd, Pearl. Access to the property occurs via an all weather gravel road that passes through four of my six Pearl Lake amethyst mine claims (see Figure 2, claims map).

# **Description of Property**

This property consists of six contiguous unpatented mining claims containing nine units within Lot 5, Concession III and IV, in McTavish Township, Thunder Bay Mining Division. Unpatented mining claims require \$400 assessment work per unit per year to remain in god standing. The assessment work due per unit are listed below:

Larry Kowtuski Client # 401973 License # 1002071

Helper:

Arsim Shala

Lang Kewtucki

FIGURE 2 (MAP 1)

FIGURE 4

Prospecting Report on Big Pearl Lake Property

Thunder Bay Mining Division

Salle

SECTION 5, CON A

SECTION 6 CON A

SECTION 7. CON A

FIGURE 2

(Z. dum wind) Z JUNG (Z. dum WUD )

52A10NE2021 2.28707

CLAIM MAP Z