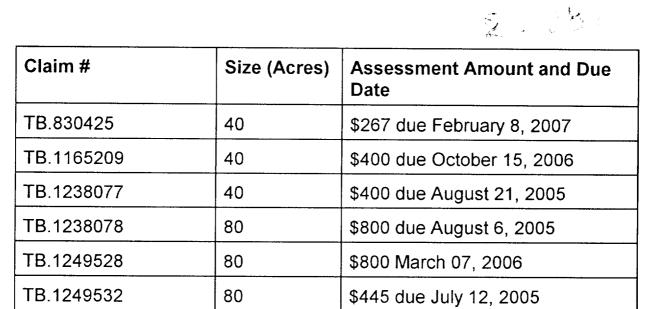

# **Description of Property**

This property consists of six contiguous unpatented mining claims containing nine units within Lot 5, Concession III and IV, in McTavish Township, Thunder Bay Mining Division. Unpatented mining claims require \$400 assessment work per unit per year to remain in god standing. The assessment work due per unit are listed below:

Client(s):

401973 KOWTUSKI, LARRY ROBERT

PROSP

Survey Type(s):

PSTRIP

| Claim#     | Perform | Perform<br>Approve | Applied | Applied<br>Approve | Assign  | Assign<br>Approve | Reserve | Reserve<br>Approve | Due Date    |
|------------|---------|--------------------|---------|--------------------|---------|-------------------|---------|--------------------|-------------|
| TB 1238077 | \$0     | \$0                | \$246   | \$246              | \$0     | 0                 | \$0     | \$0                | 2005-AUG-21 |
| TB 1238078 | \$0     | \$0                | \$800   | \$800              | \$0     | 0                 | \$0     | \$0                | 2006-AUG-06 |
| TB 1249528 | \$3,091 | \$3,091            | \$800   | \$800              | \$2,291 | 2,291             | \$0     | \$0                | 2007-MAR-07 |
| TB 1249532 | \$0     | \$0                | \$1,245 | \$1,245            | \$0     | 0                 | \$0     | \$0                | 2007-JUL-12 |
|            | \$3,091 | \$3,091            | \$3,091 | \$3,091            | \$2,291 | \$2,291           | \$0     | \$0                |             |