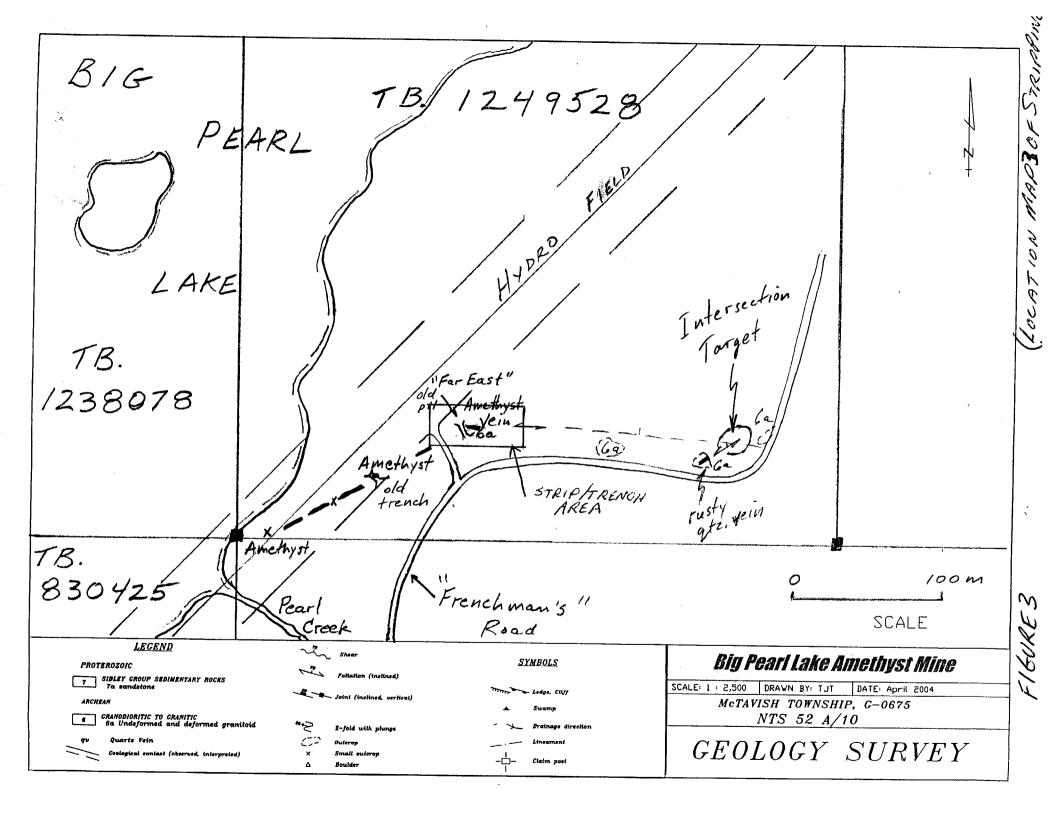

# **Location of Property**

The claims are located north of Pearl, Ontario in the Thunder Bay Mining Division, (see Figure 1, location map) for Big Pearl Lake in McTavish Township. Claims are approximately 50 kilometres east of Thunder Bay and north of Highway 11/17 at No. 5 Rd, Pearl. Access to the property occurs via an all weather gravel road that passes through four of my six Pearl Lake amethyst mine claims (see Figure 2, claims map).

Earlier assessment work on claim #1249528 had revealed a 0.80 meter quartz vein named the Far East Pit, which is generally on trend with the main pit on claim # 830425.

Figure 5. View of the vein after overburden was removed.

#### Stripping

On October 6th to 7th 2004, Arsim Shala and myself went to the Far East Pit to strip overburden to determine the direction of the vein. We spent nine (9) hours on October 6th and five (5) hours on October 7th manually stripping overburden to the east of the sloping quartz vein. We used axes and shovels to clear an area of about two (2) meters wide and three (3) meters long. Overburden was generally less than 0.40 meters deep. After approximately three (3) meters the vein was no longer visible (see figure 5).

Figure 6. Uphill view from bottom of trench. (deep end)

Figure 7. Downhill view from 6" towards deep end (shallow end)

To attempt to ascertain if the vein continued below or beyond a shallow trench, we moved about five (5) meters east past area we had stripped and began to dig a trench at a right angle to the direction we believed the vein to travel. The trench dug measured about ten (10) meters in length and was about 0.5 meters wide. The trench was dug down to variable depths along its length due to the slope of the underlying granite. The trench is approximately fifteen (15) centimetres deep at the south end of the granite slope and is about one (1) meter deep at the northern end. See figures 6 and 7. As only granite was exposed no samples were extracted.