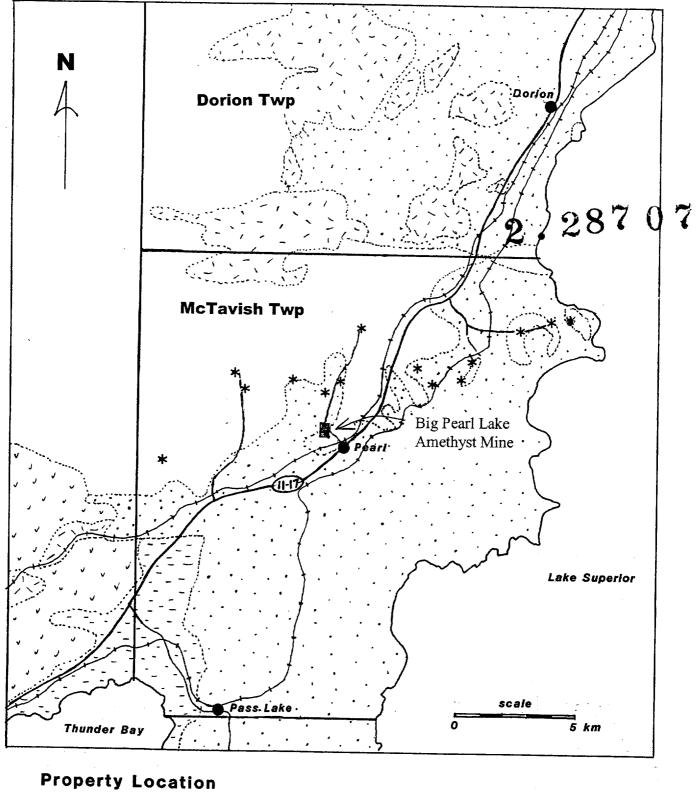

# **Location of Property**

The claims are located north of Pearl, Ontario in the Thunder Bay Mining Division, (see Figure 1, location map) for Big Pearl Lake in McTavish Township. Claims are approximately 50 kilometres east of Thunder Bay and north of Highway 11/17 at No. 5 Rd, Pearl. Access to the property occurs via an all weather gravel road that passes through four of my six Pearl Lake amethyst mine claims (see Figure 2, claims map).

# **Description of Property**

This property consists of six contiguous unpatented mining claims containing nine units within Lot 5, Concession III and IV, in McTavish Township, Thunder Bay Mining Division. Unpatented mining claims require \$400 assessment work per unit per year to remain in god standing. The assessment work due per unit are listed below: