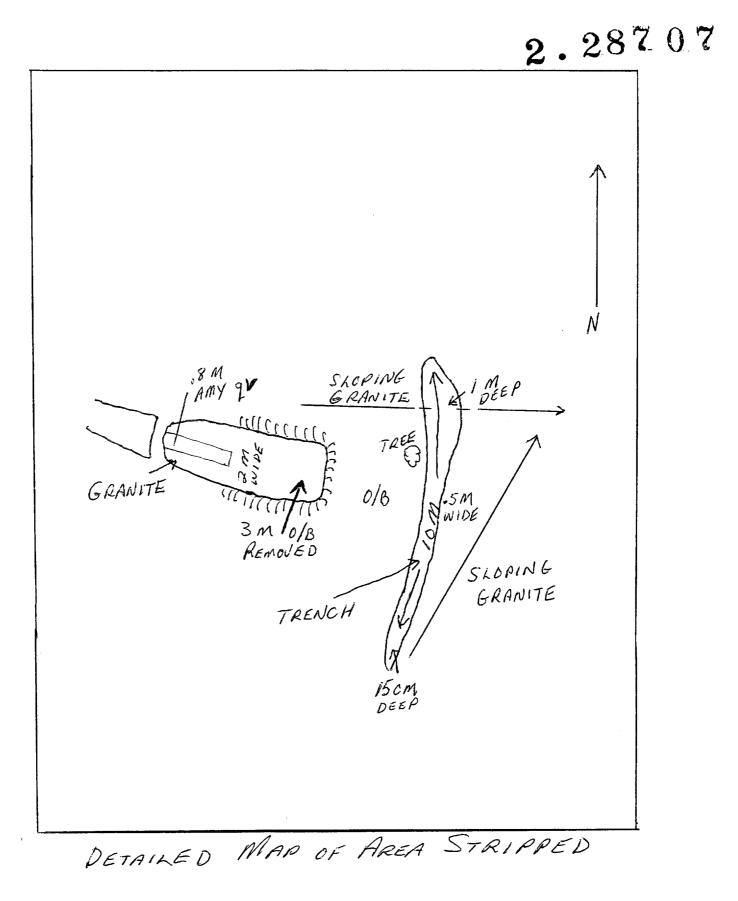

#### Stripping

On October 6th to 7th 2004, Arsim Shala and myself went to the Far East Pit to strip overburden to determine the direction of the vein. We spent nine (9) hours on October 6th and five (5) hours on October 7th manually stripping overburden to the east of the sloping quartz vein. We used axes and shovels to clear an area of about two (2) meters wide and three (3) meters long. Overburden was generally less than 0.40 meters deep. After approximately three (3) meters the vein was no longer visible (see figure 5).

Figure 6. Uphill view from bottom of trench. (deep end)

Figure 7. Downhill view from 6" towards deep end (shallow end)

To attempt to ascertain if the vein continued below or beyond a shallow trench, we moved about five (5) meters east past area we had stripped and began to dig a trench at a right angle to the direction we believed the vein to travel. The trench dug measured about ten (10) meters in length and was about 0.5 meters wide. The trench was dug down to variable depths along its length due to the slope of the underlying granite. The trench is approximately fifteen (15) centimetres deep at the south end of the granite slope and is about one (1) meter deep at the northern end. See figures 6 and 7. As only granite was exposed no samples were extracted.