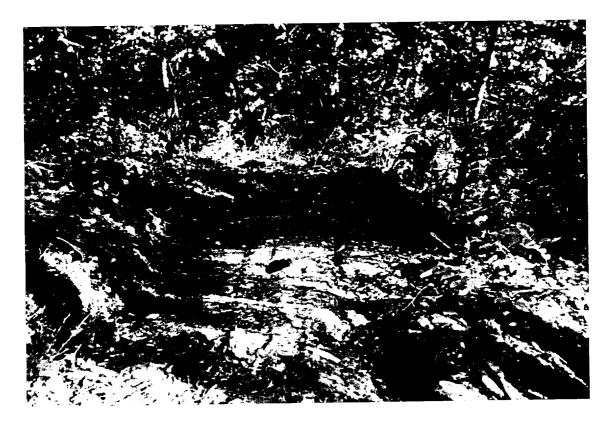

Earlier assessment work on claim #1249528 had revealed a 0.80 meter quartz vein named the Far East Pit, which is generally on trend with the main pit on claim # 830425.

Figure 5. View of the vein after overburden was removed.

#### Stripping

On October 6th to 7th 2004, Arsim Shala and myself went to the Far East Pit to strip overburden to determine the direction of the vein. We spent nine (9) hours on October 6th and five (5) hours on October 7th manually stripping overburden to the east of the sloping quartz vein. We used axes and shovels to clear an area of about two (2) meters wide and three (3) meters long. Overburden was generally less than 0.40 meters deep. After approximately three (3) meters the vein was no longer visible (see figure 5).