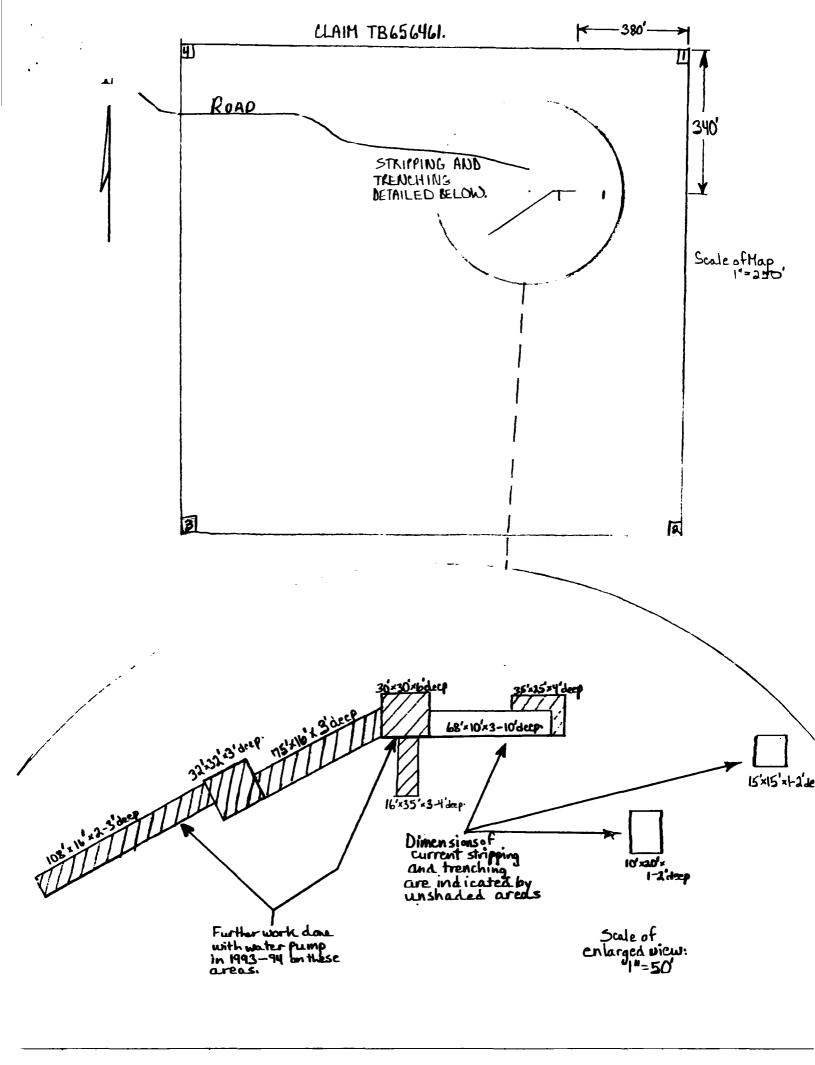

# NATURE OF TERRAIN + ROCKS:

TERRAIN FEATURES STEEP RUGGED HILLS. DEEP OVERBURDEN SURROUNDS OUTCROPS. AMETHYST IS TOUND IN VEINS IN GRANITE. WORK IS ASSIGNED TO THESE CHIMS, IN MY BLOCK BELOW: 1092264 1172516 1165876 1194773 1078167 1172514 961831

Area North of This Line is "NORTH OF MACGREGOR AREA, G-672"