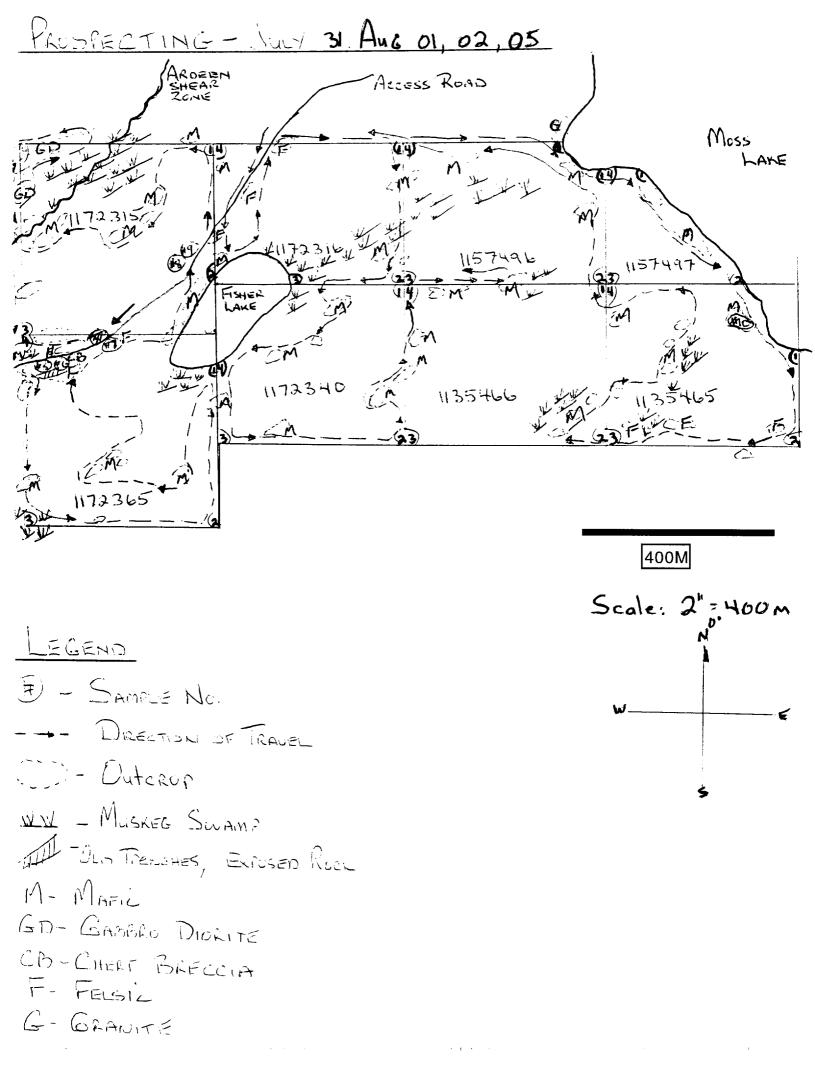

main PROFES SHEAR one also good potential mineral targets.

The dreg is recommended for exploration by MNDM district geologists. The ultimate good to find a significant gold deposit blading to of viable Gold MINTE. METHODS OF WORK the initial phase of the project was done by prispecting the claims last and south of Moss, hake. Locating the Fisher hake 3 one for the north and south of Fisher hake provided the best trenching tangets previously stripped areas by Akiko hori- bord htp were also used Heavy Everburden recguing the need for mechanical stripping. Portions the Akiko-6000 showing which produced one assay of over 43 opt. All. A shear zone 200m north was also stripped indicating a zone running last off the main Arottery SHEAR, and blasting was done and Michieles trenches were mucked and washed out with a water pump. Samples ivele taken and assayed mostly for gold.

Additional prispecting was done extensively around the Fisher hake Zone to the NE.

It was intended to more clearly define the lication of the iron formation and locate additional gold bearing quartz veins and poss, ble least-west shan zone intersecting this main zone.

## KESULTS

Assay results indicate the gold blearing guarty veins are excellent tangets for continued blapkration. Sumples tolen in the clear breezed zines also show relatingly significant gold values and extend the area of explication. The fisher have Zone arga is important to the overall potential of the area. However, a significant amount of attention is needed in storating last-west shear zones sunning of the Arosen shear, intersecting the Fisher last.

CB-CHERT BRECCIA

( )-Outcrop

400M

Scale- 2" = 400M

PROSPECTING - SEPT. 20,21,22 cieck. 1172386 1172355 1172385 MOSSLAKE 1172316 SHEAL 400M 1172365 Scale: 1, 400m Prospecting done tranversing east west moving MNE at 50m to 100m intervals to try and better locate. Fisher LAKE ZONE EXTENSION. Also to locate shear zones running east off the Arosen Shear. Duerburnen, swamp and limited significant outcrep makes zone location difficult. Beophysic ground testing is required.