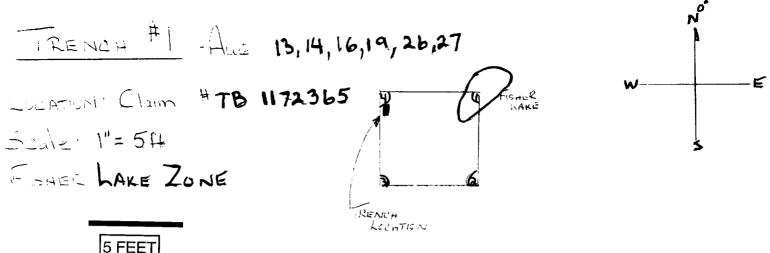

LEGENO

-Zone of prospecting
- Trenches - exposed rock
1172365etail - claim numbers

5 FEET