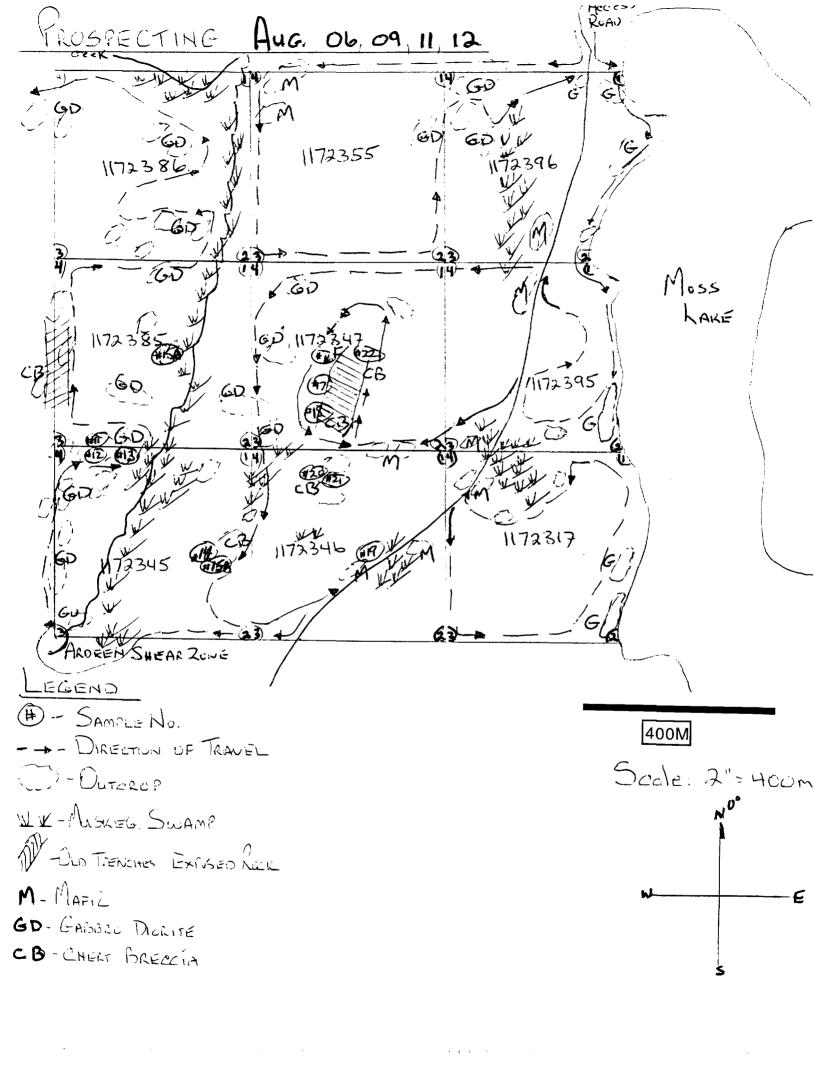

## PRUSPECTING - July 21, 23, 25

LEGEND

1 - SAMPLE NO.

---- DIRECTION OF TRAVEL

V-MUSKEG SWAMP

THE -OLD TRENCHES EXPOSED ROCK

M-MAFIC

GD-GABBLD DIORITE

CB-CHERT BRECCIA

( )-Outcrop

400M

Scale- 2" = 400M

PROSPECTING - SEPT. 20,21,22 cieck. 1172386 1172355 1172385 MOSSLAKE 1172316 SHEAL 400M 1172365 Scale: 1, 400m Prospecting done tranversing east west moving MNE at 50m to 100m intervals to try and better locate. Fisher LAKE ZONE EXTENSION. Also to locate shear zones running east off the Arosen Shear. Duerburnen, swamp and limited significant outcrep makes zone location difficult. Beophysic ground testing is required.