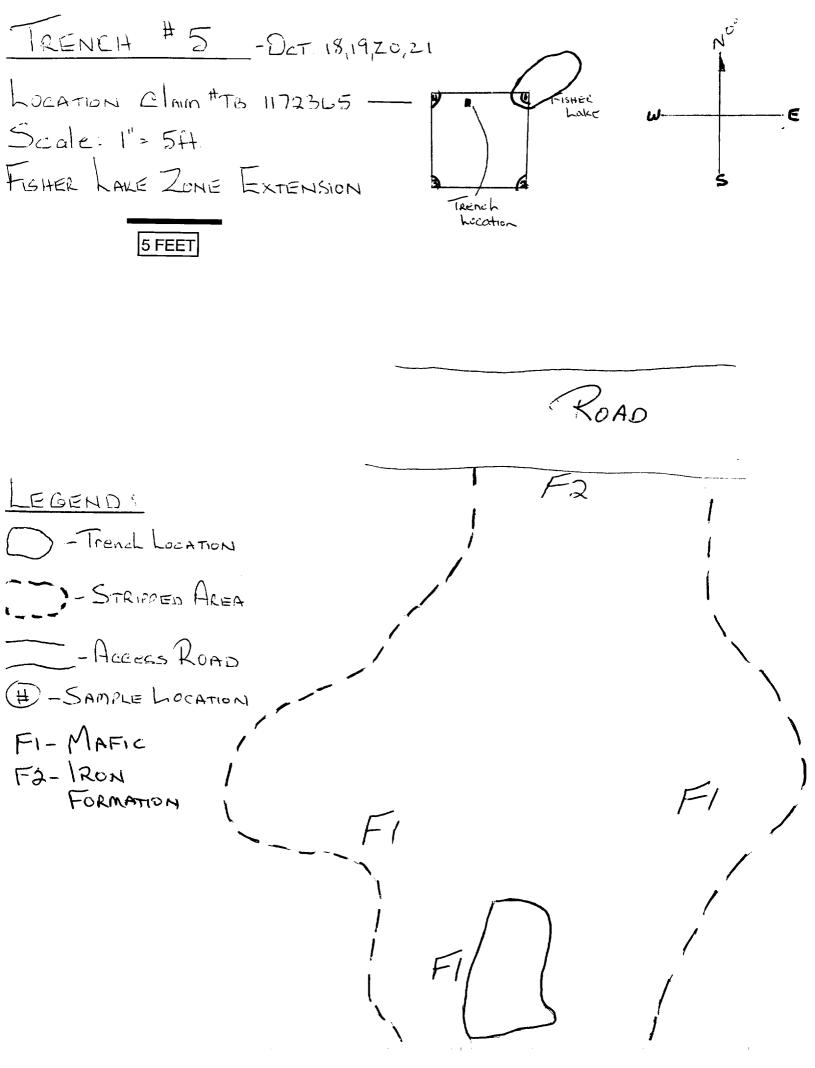

LEGENO

-Zone of prospecting
- Trenches - exposed rock
1172365etail - claim numbers

5 FEET

### LEGEND.

FI- MAFIE F2 - IRUN FURMATION F3 - CHERT BRECCIA F4- QUARTZ VEIN 111 HE CHANNEL SAMPLE 1 - SAMME LUCATION

 $(x,y) = (x,y) \cdot (x,y$ 