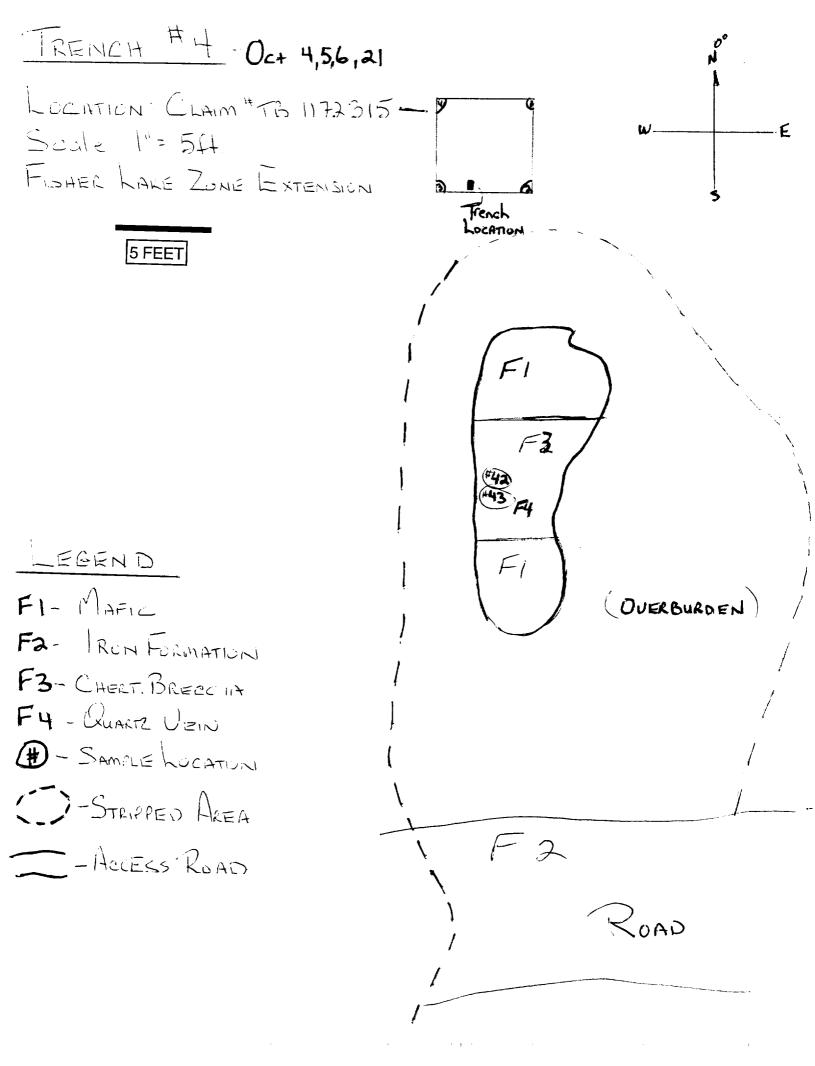

### LEGEND.

FI- MAFIE F2 - IRUN FURMATION F3 - CHERT BRECCIA F4- QUARTZ VEIN 111 HE CHANNEL SAMPLE 1 - SAMME LUCATION

 $(x,y) = (x,y) \cdot (x,y$ 

# - SAMPLE LOCATION

| TRENCH #3 -S.                       | ept. 1,2,6,7,8     | No           |
|-------------------------------------|--------------------|--------------|
| LOCATION. Claim TB 11 SCALE! 1"= 5# |                    | W            |
| ARRENT SHEAR ZONE                   | -1.2121A           | 5            |
| 5 FEET                              | Tiench<br>Rocation |              |
|                                     |                    | (31)<br>(38) |
|                                     |                    | F6 1         |
|                                     |                    |              |
|                                     | ,                  | /F1/;        |
|                                     |                    |              |
| LEGEND                              | į (                |              |
| FI- MAFIC<br>F6-SHEAR ZONE          | (                  |              |
| # - SAMPLE LUCATION                 |                    |              |
| F7- SYENITE                         |                    |              |
| ( )-StriPPED AREA                   |                    |              |
|                                     |                    |              |
|                                     | (                  | "40 F 7      |
|                                     | (                  | F7           |