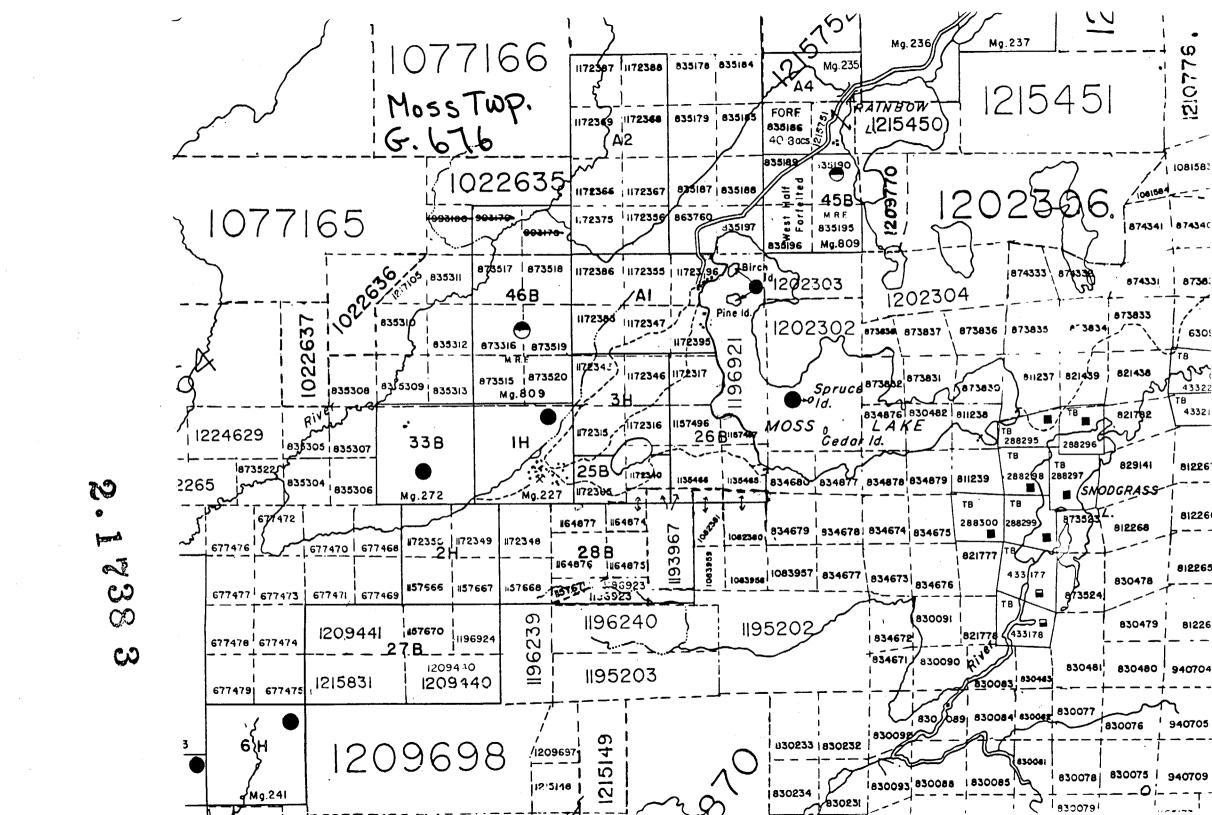

## LOCATION AND ACCESS

The Moss hake Property conists of 60 centiqueus mining claim units. The property covers approximate 2400 acres within the central part of Moss Township, Thunder Bay, Mining Division, NTS sheet 52 B/10, latitude 48°40' and longitude 90°50'.

## PREVIOUS WORK

Hold was efirst discovered in 1871 by a trapper near the property Several fining companies subsequently acquired the property with production from the mine amounting to 143,724 tens of one which yielded 29,678 ownces of gold and 172,617 Ounces of silver. In 1957. Horand of Sprined the property from Kerry Hold Mines and Conducted geologica land electromagnetic surveys. Five drill lates were done to test the Conductors. Jim 1971 + 1972 Belove Mines Conducted prospecting geophysics and diamond drilling on the Ardien Min Boperty. Two drill holo, 12-0. and 72-09 intersected 112 opt Au/125/ft and 0.15 opt. Auf 15St respectively. Dome Explorations sonducted prospecting, and mag Durveys ofollowed by diamond drilling seventeen holes totalling 5567St were completed with a number of the holes intersecting economic gold mineralization within the you formation. In 1991 + 1992 Goldfields Canadian Timing and Akiko Hold Resources Ltd Conducted q two phase exploration program of geological mapping and sampling followed by a diamon drilling program. Several high grade gold occurrences were obtained Costy Bumby earried out stripping and trenching in 1994. Encouraging gold assures were obtained in quants veins associated with the non formation originally mapped by Pome Exploration.

In 1995 Eino Ranta conducted an exploration project which included prospecting and trenching. Itself values of 2.90 opt Au where obtained in the Southwestern portion of the claim block the some news east-west parallel of another high grade, gold structure 100 meters to the north. Further trenching and diamond drilling were recommended by Chalbay Heological Services Inc.

by a NE trending package of intermediates Angillageous sedymentary rocks to the north. To the last lies a large syenite stock (Moss Lake (NTRUSION) Heological mapping by Dome Explorations (1913,74) Outline of Several gold-bearing Structures associated with small vison formations. Stripping by AKiko-Lori Gold in 1993 Revealled an non formation but by quarts veins One assay was over 43 of Gold. Host socks consist of intermediate to major volcanic flows and breezigs, ison formation and quartz veins, Searing and faulting of the thost socks have allowed the development of gold-being quartz vein systems.

### OBJECTIVE OF 1996 YROGRAM

The Moss have Protesty is a good area for a potential high grade gold deposit. It is adjacent to the Andrew Gold Mine (Moss) which was previously an active gold producer. The gold-blaring quarty veing need to be further evaluated and prospected. They are excellent targets being associated with iron formations. Additional Sean zones sunning dust off the

main PROFES SHEAR one also good potential mineral targets.

The dreg is recommended for exploration by MNDM district geologists. The ultimate good to find a significant gold deposit blading to of viable Gold MINTE. METHODS OF WORK the initial phase of the project was done by prispecting the claims last and south of Moss, hake. Locating the Fisher hake 3 one for the north and south of Fisher hake provided the best trenching tangets previously stripped areas by Akiko hori- bord htp were also used Heavy Everburden recguing the need for mechanical stripping. Portions the Akiko-6000 showing which produced one assay of over 43 opt. All. A shear zone 200m north was also stripped indicating a zone running last off the main Arottery SHEAR, and blasting was done and Michieles trenches were mucked and washed out with a water pump. Samples ivele taken and assayed mostly for gold.

Additional prispecting was done extensively around the Fisher hake Zone to the NE.

It was intended to more clearly define the lication of the iron formation and locate additional gold bearing quartz veins and poss, ble least-west shan zone intersecting this main zone.

## KESULTS

Assay results indicate the gold blearing guarty veins are excellent tangets for continued blapkration. Sumples tolen in the clear breezed zines also show relatingly significant gold values and extend the area of explication. The fisher have Zone arga is important to the overall potential of the area. However, a significant amount of attention is needed in storating last-west shear zones sunning of the Arosen shear, intersecting the Fisher last.