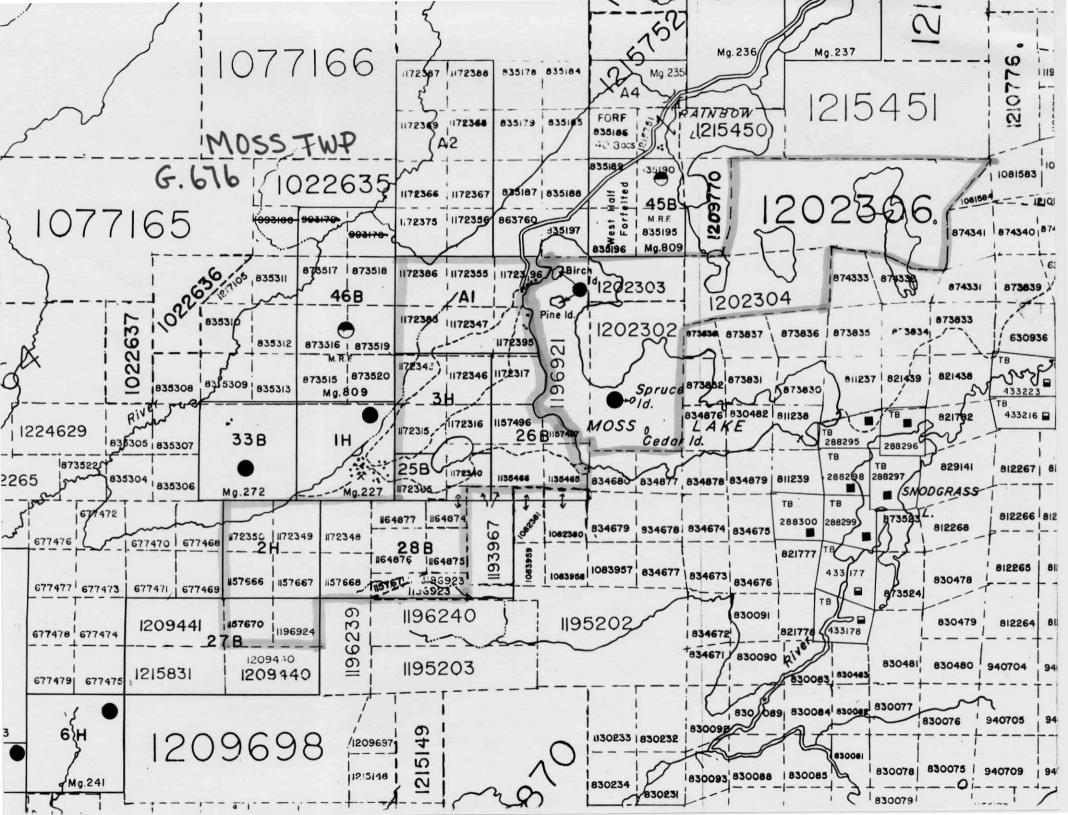

## LOCATION AND ACCESS

The Moss hake Property conists of 60 centiqueus mining claim units. The property covers approximate 2400 acres within the central part of Moss Township, Thunder Bay, Mining Division, NTS sheet 52 B/10, latitude 48°40' and longitude 90°50'.

Hoceas to the property from Thunder Bay is west on highway 11/171 to Shabagag. Turn on Lighting II west and proceed to Swamp Lake Raid 15 km past Hasha bowie. Secondary logging roads connecting to Swamp Lake Koad provide access to the Kroperty. The distance from Thunder Boy is 125 km s

## PREVIOUS WORK

Hold was efirst discovered in 1871 by a trapper near the property Several fining companies subsequently acquired the property with production from the mine amounting to 143,724 tens of one which yielded 29,678 ownces of gold and 172,617 Ounces of silver. In 1957. Horand of Sprined the property from Kerry Hold Mines and Conducted geologica land electromagnetic surveys. Five drill lates were done to test the Conductors. Jim 1971 + 1972 Belove Mines Conducted prospecting geophysics and diamond drilling on the Ardien Min Boperty. Two drill holo, 12-0. and 72-09 intersected 112 opt Au/125/ft and 0.15 opt. Auf 15St respectively. Dome Explorations sonducted prospecting, and mag Durveys ofollowed by diamond drilling seventeen holes totalling 5567St were completed with a number of the holes intersecting economic gold mineralization within the you formation. In 1991 + 1992 Goldfields Canadian Timing and Akiko Hold Resources Ltd Conducted q two phase exploration program of geological mapping and sampling followed by a diamon drilling program. Several high grade gold occurrences were obtained Costy Bumby earried out stripping and trenching in 1994. Encouraging gold assures were obtained in quants veins associated with the non formation originally mapped by Pome Exploration.

by a NE trending package of intermediates Angillageous sedymentary rocks to the north. To the last lies a large syenite stock (Moss Lake (NTRUSION) Heological mapping by Dome Explorations (1913,74) Outline of Several gold-bearing Structures associated with small vison formations. Stripping by AKiko-Lori Gold in 1993 Revealled an non formation but by quarts veins One assay was over 43 of Gold. Host socks consist of intermediate to major volcanic flows and breezigs, ison formation and quartz veins, Searing and faulting of the thost socks have allowed the development of gold-being quartz vein systems.