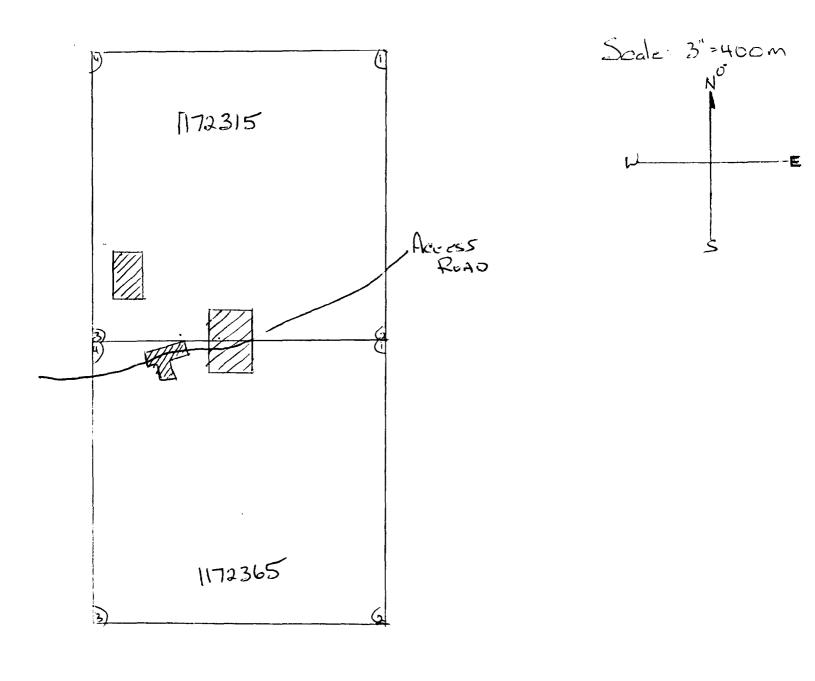

LOCATION OF MECHANICAL STRIPPING-Aug. 20,2122

| LEGEND         |         |     |           |
|----------------|---------|-----|-----------|
| 1172315etall - | claim   | Num | bers      |
| <u> </u>       | strippi | ng  | locations |

400M