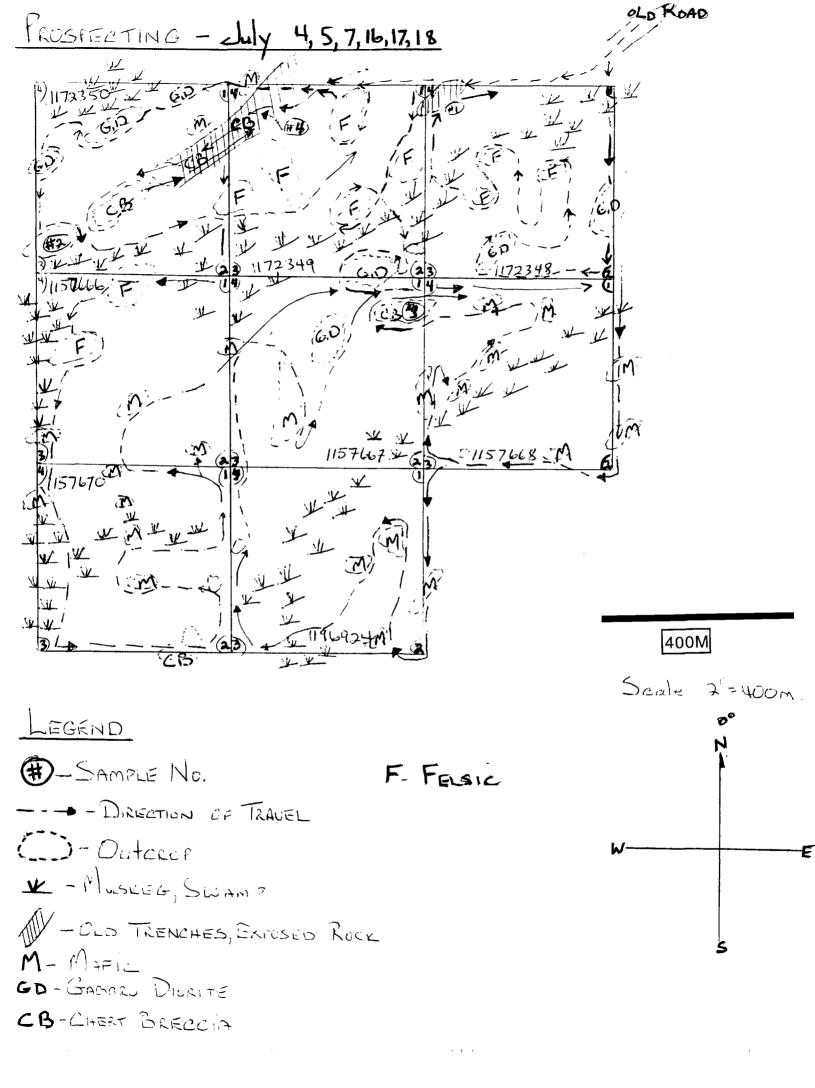

main PROFES SHEAR one also good potential mineral targets.

The dreg is recommended for exploration by MNDM district geologists. The ultimate good to find a significant gold deposit blading to of viable Gold MINTE. METHODS OF WORK the initial phase of the project was done by prispecting the claims last and south of Moss, hake. Locating the Fisher hake 3 one for the north and south of Fisher hake provided the best trenching tangets previously stripped areas by Akiko hori- bord htp were also used Heavy Everburden recguing the need for mechanical stripping. Portions the Akiko-6000 showing which produced one assay of over 43 opt. All. A shear zone 200m north was also stripped indicating a zone running last off the main Arottery SHEAR, and blasting was done and Michieles trenches were mucked and washed out with a water pump. Samples ivele taken and assayed mostly for gold.

Additional prispecting was done extensively around the Fisher hake Zone to the NE.

It was intended to more clearly define the lication of the iron formation and locate additional gold bearing quartz veins and poss, ble least-west shan zone intersecting this main zone.

## PRUSPECTING - July 21, 23, 25

LEGEND

1 - SAMPLE NO.

---- DIRECTION OF TRAVEL

V-MUSKEG SWAMP

THE -OLD TRENCHES EXPOSED ROCK

M-MAFIC

GD-GABBLD DIORITE

CB-CHERT BRECCIA

( )-Outcrop

400M

Scale- 2" = 400M

PROSPECTING - SEPT. 20,21,22 cieck. 1172386 1172355 1172385 MOSSLAKE 1172316 SHEAL 400M 1172365 Scale: 1, 400m Prospecting done tranversing east west moving MNE at 50m to 100m intervals to try and better locate. Fisher LAKE ZONE EXTENSION. Also to locate shear zones running east off the Arosen Shear. Duerburnen, swamp and limited significant outcrep makes zone location difficult. Beophysic ground testing is required.