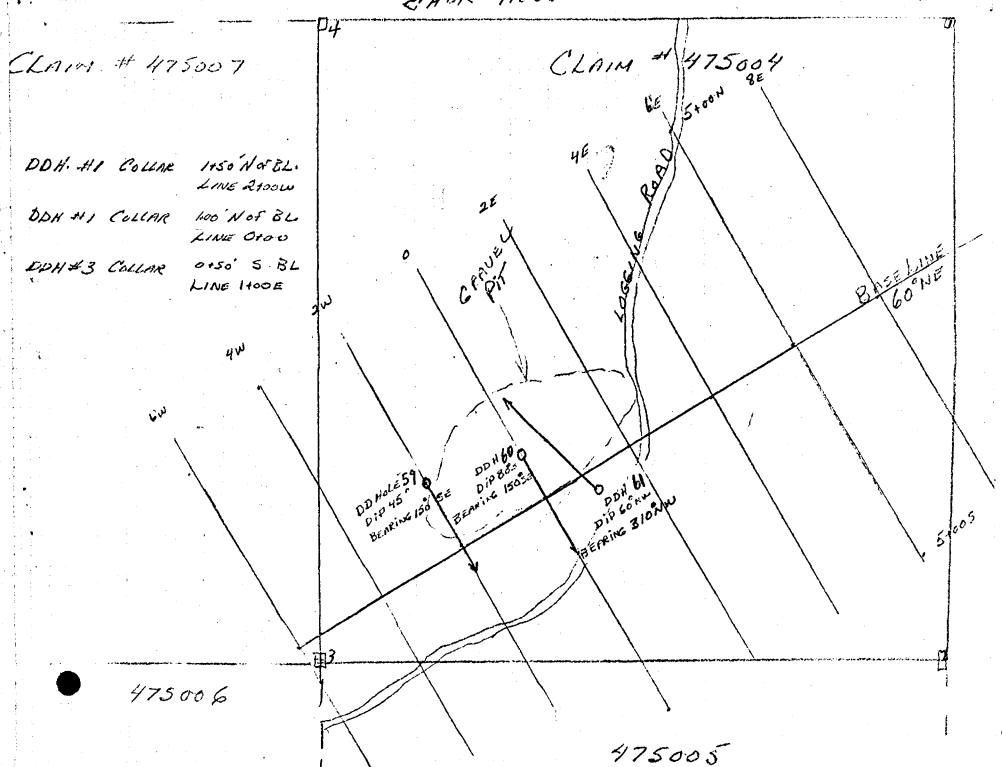

## Diamond Drilling

Area of BAD VERMILLION LAKE

Report Nº 17

Work performed by: Jack Hodge

| Claim Nº | Hole NQ | Footage | Date    | Note |
|----------|---------|---------|---------|------|
| K 475004 | 59      | 302.01  | May/77  | (1)  |
| K 475004 | 60      | 416.0'  | June/77 | (1)  |
| K 475004 | 61      | 404.01  | June/77 | (1)  |

3 DDH 1122'

Notes:

(1) #23-78

AREA OF M-2474