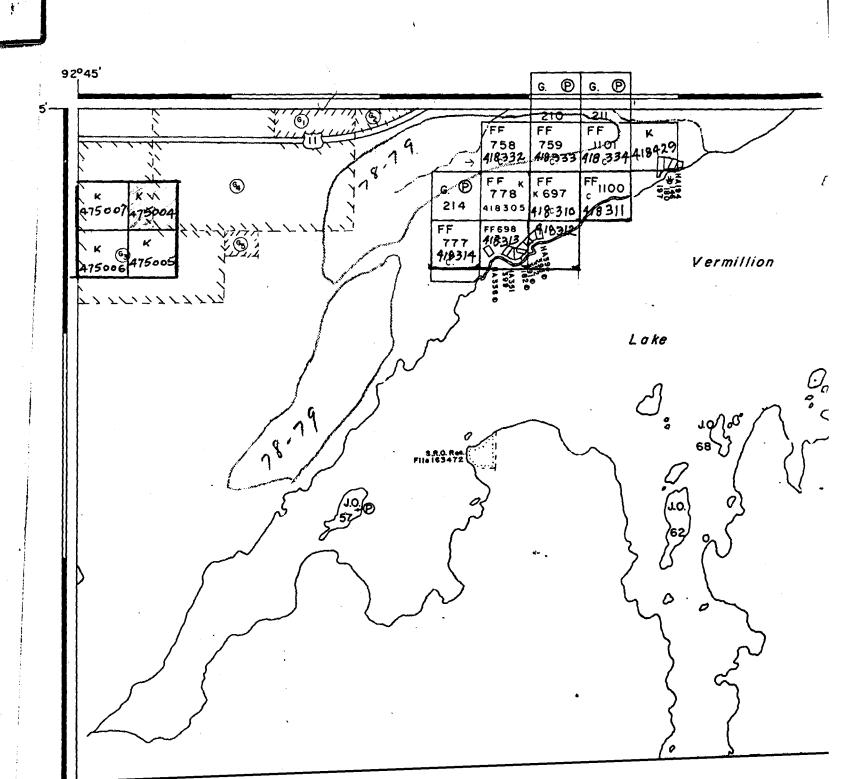

## GRASSY LAKE

#23-18

DISTRICT OF
RAINY RIVER

KENORA MINING DIVISION

SCALE: 1-INCH = 40 CHAINS

## LEGEND :

| PATENTED LAND         | P          |
|-----------------------|------------|
| CROWN LAND SALE       | C.S.       |
| LEASES                | Q.         |
| LOCATED LAND          | . •        |
| LICENSE OF OCCUPATION | Loc.       |
| MINING RIGHTS ONLY    | L.O.       |
|                       | M.R.O.     |
| SURFACE RIGHTS ONLY   | S.R.O.     |
| ROADS                 |            |
| IMPROVED ROADS        |            |
| KING'S HIGHWAYS       |            |
| RAILWAYS              |            |
| POWER LINES           |            |
| MARSH OR MUSKEG       | 5,7.5      |
| MINES                 | ومشدينها   |
| CANCELLED             | Ж          |
| PATENTED S.R.O.       | <u>C</u> . |
|                       | •          |