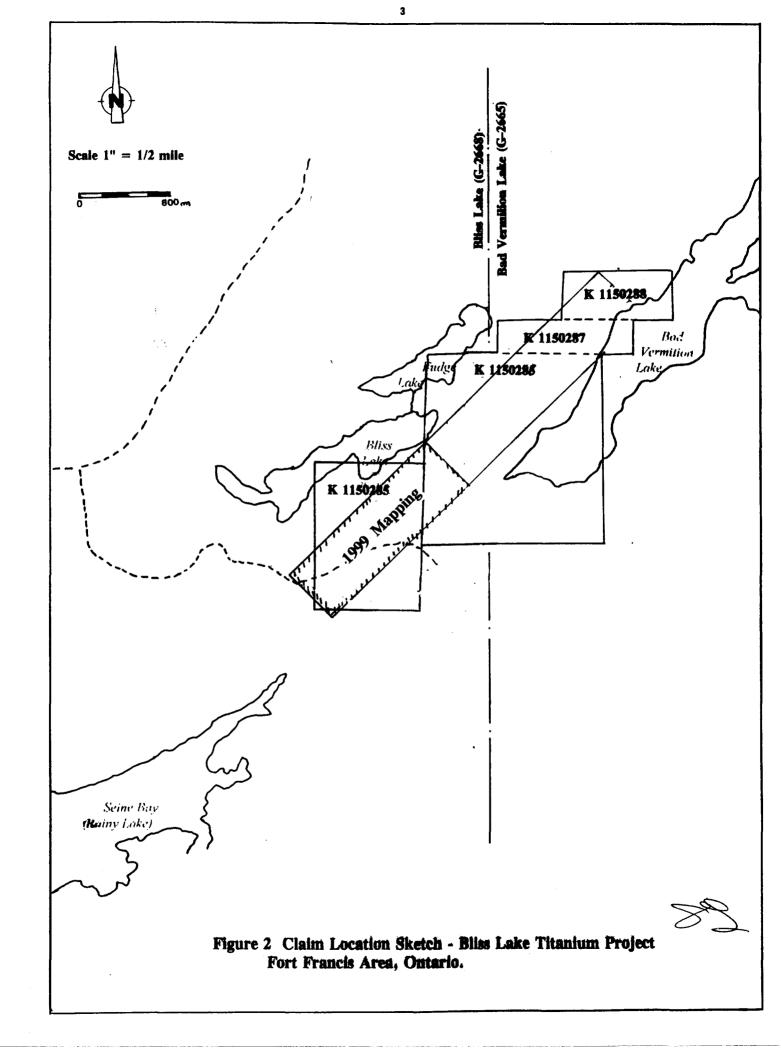

#### **PROPERTY, LOCATION AND ACCESS**

The Bliss Lake Titanium property is located 40 km east of Fort Francis, Ontario (Figure 1). It is situated along the boundary of Bliss Lake and Bad Vermillion Lake Map Areas (Fig 2). The group consists of twenty six (26) claim units in four (4) individual claims. The 1998 work program was completed mainly over claim K 1150285 in the southwest part of the property. The claims are numbered as follows:

Claim # K 1150285 (9 units) K 1150286 (12 units) K 1150287 (3 units) K 1150288 (2 units) TOTAL (26 Units)

Access to the property is by means of a ten (10) kilometre gravel logging road that departs southward from Highway 11 at a point 28 kilometres east of the Junction of Highway 502. Boat access via Bad Vermilion Lake is more practical for the northern part of the property.