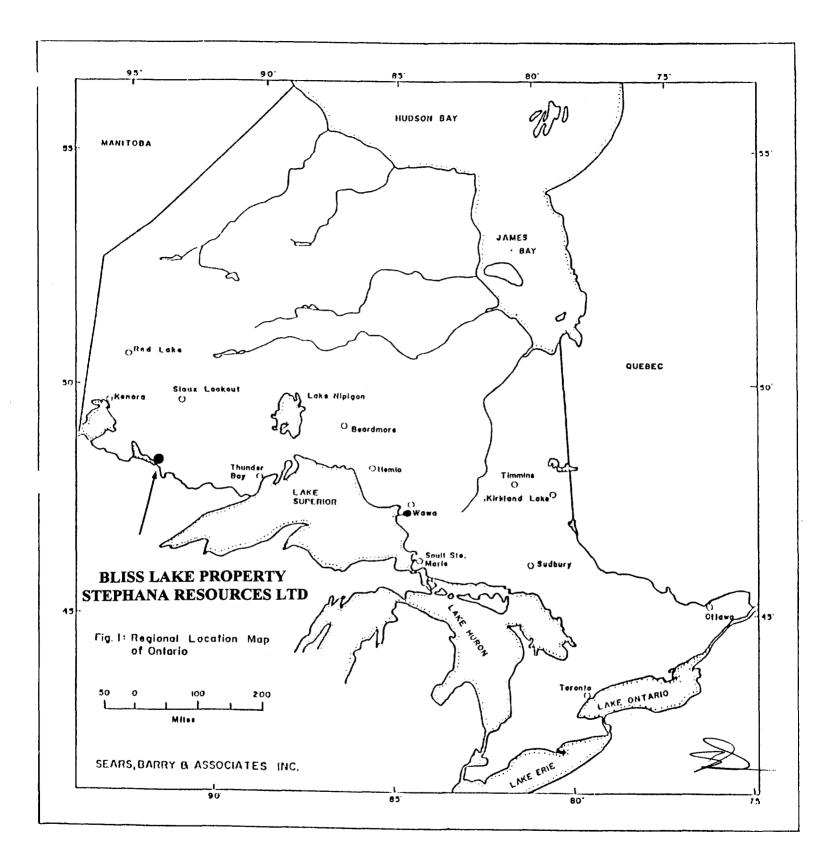

# **TABLE OF FIGURES**

| Fig. 1. | REGIONAL LOCATION MAP  | 2 |
|---------|------------------------|---|
| Fig. 2. | PROPERTY LOCATION MAP. | 3 |

#### **PROPERTY, LOCATION AND ACCESS**

The Bliss Lake Titanium property is located 40 km east of Fort Francis, Ontario (Figure 1). It is situated along the boundary of Bliss Lake and Bad Vermillion Lake Map Areas (Fig 2). The group consists of twenty six (26) claim units in four (4) individual claims. The 1998 work program was completed mainly over claim K 1150285 in the southwest part of the property. The claims are numbered as follows: