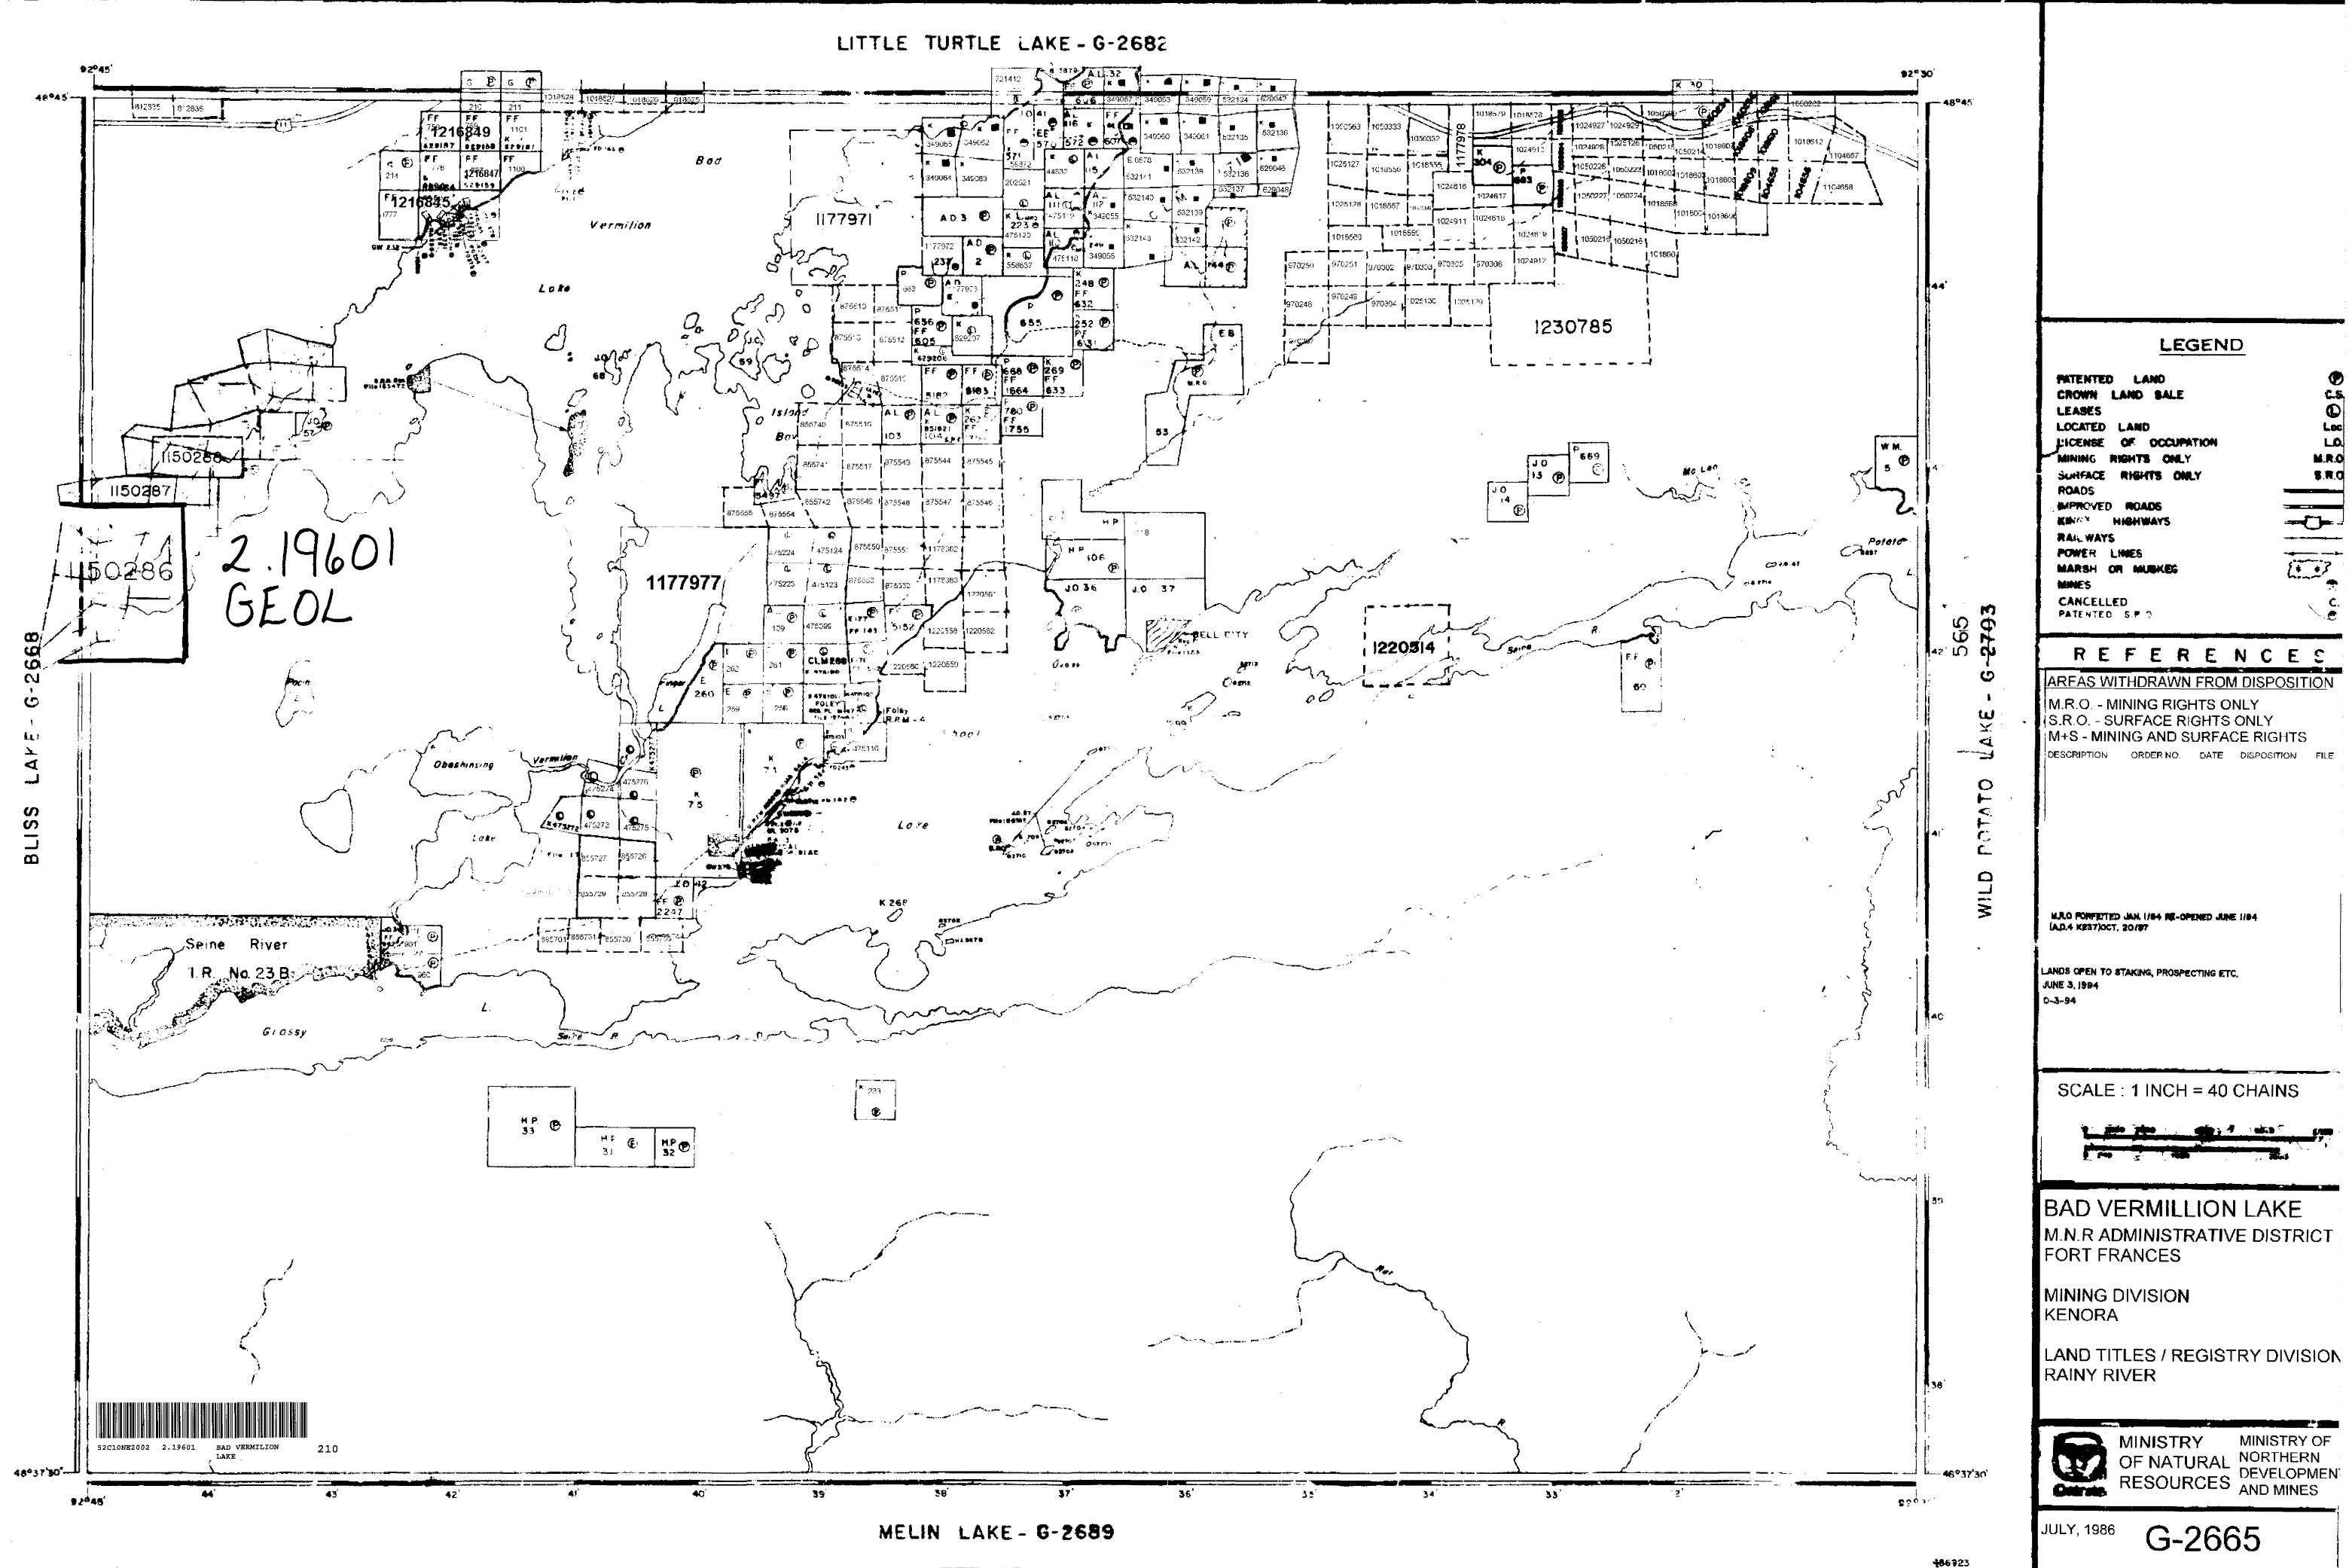

#### **PROPERTY, LOCATION AND ACCESS**

The Bliss Lake Titanium property is located 40 km east of Fort Francis, Ontario (Figure 1). It is situated along the boundary of Bliss Lake and Bad Vermillion Lake Map Areas (Fig 2). The group consists of twenty six (26) claim units in four (4) individual claims. The 1998 work program was completed mainly over claim K 1150285 in the southwest part of the property. The claims are numbered as follows:

Claim # K 1150285 (9 units) K 1150286 (12 units) K 1150287 (3 units) K 1150288 (2 units) TOTAL (26 Units)

Access to the property is by means of a ten (10) kilometre gravel logging road that departs southward from Highway 11 at a point 28 kilometres east of the Junction of Highway 502. Boat access via Bad Vermilion Lake is more practical for the northern part of the property.