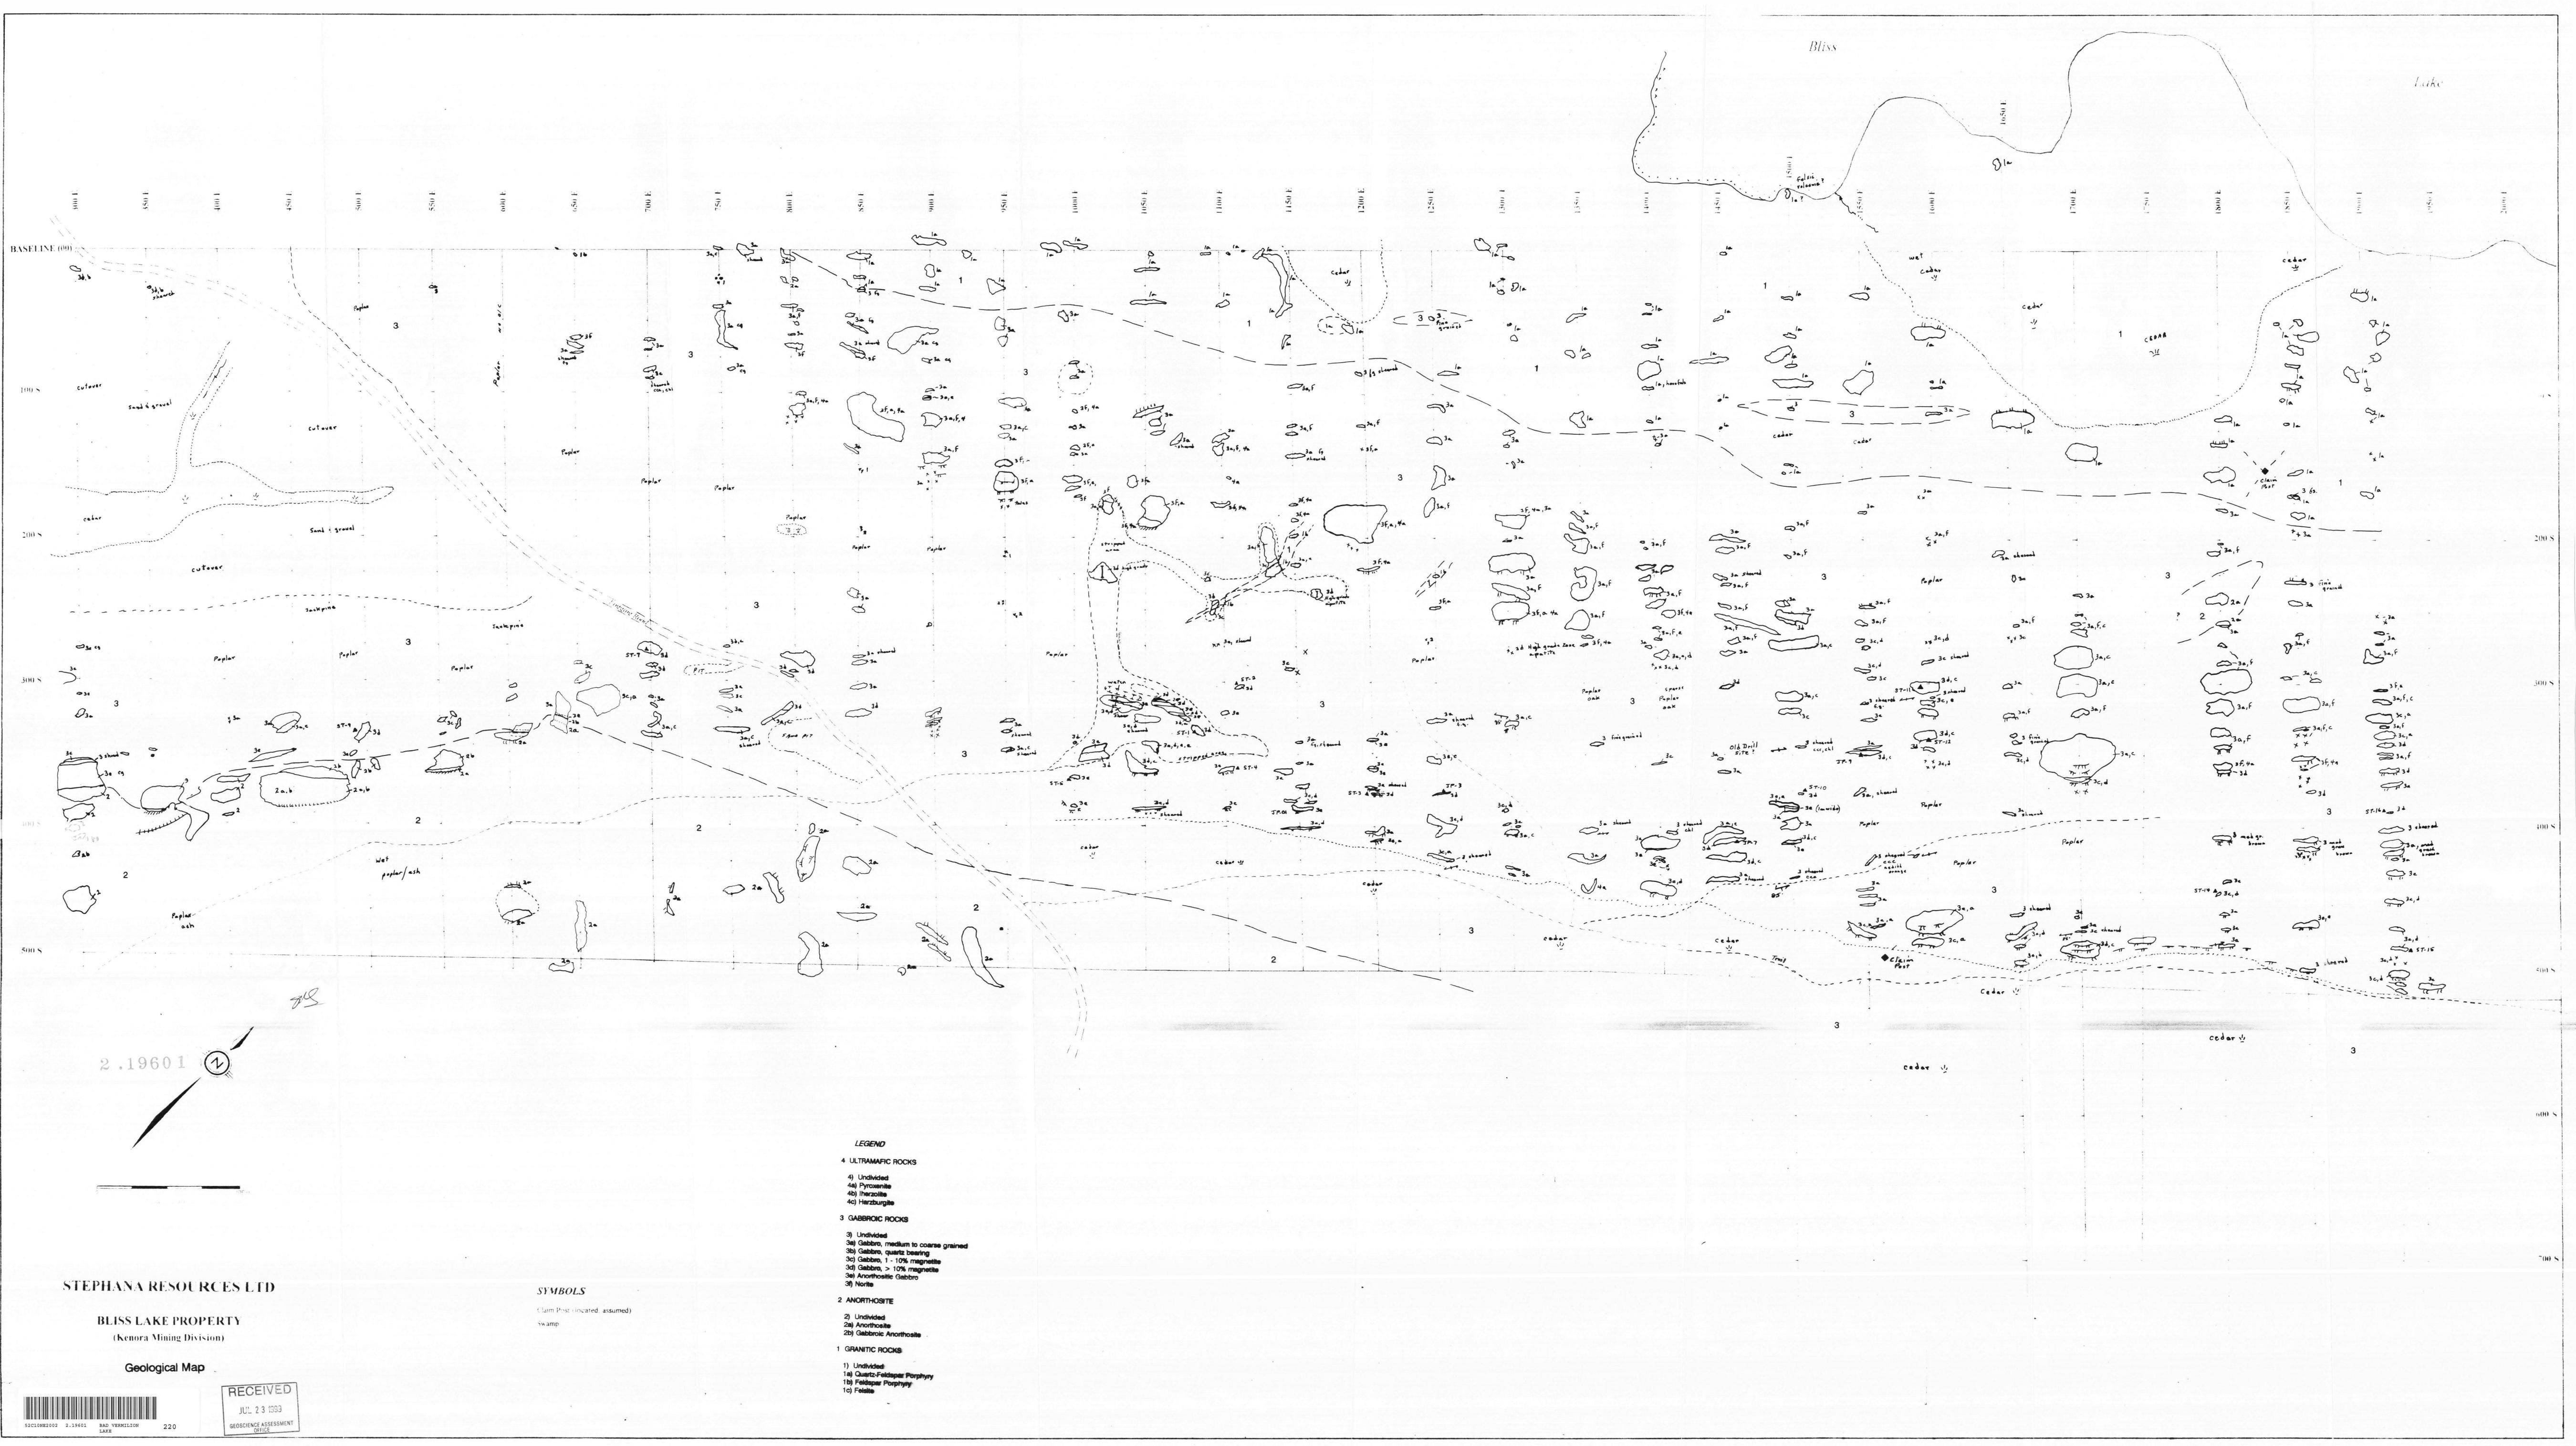

### **PROPERTY GEOLOGY**

The southwestern part of the Bliss Lake Property is underlain by part of a south facing layered ultramafic-mafic-anorthosite sequence. This sequence is steeply southeast dipping and has a general northeast-southwest trend. The footwall to the sequence is a massive looking quartz - feldspar porphyritic granitic rock. The contact between these two units was not observed and it's relationship is unclear. The layered sequence consists of three general members. These include: 1) a basal member made up of pyroxenite, norite and gabbro; 2) a middle member made up of gabbro, magnetite bearing gabbro and anorthositic gabbro; and 3) an upper member consisting of anorthosite and minor gabbroic anorthosite.

#### **Table of Lithologies**

4 ULTRAMAFIC ROCKS: These rocks are dark green to black. It is primaarily represented by pyroxenites. The Iherzolite and Harzburgite rocks are included in the legend because they have been recognized in thin sctions carried out prior to the 1999 mapping. These were not recognized in field specimens. These rocks occur near the bottom of the layered sequence.

- 4) Undivided
- 4a) Pyroxenite: Dark green to black, 90 to 95 % pyrxene.
- 4b) Iherzolite: not recognized in hand specimen.
- 4c) Harzburgite: not recognized in hand specimen.

**3** GABBROIC ROCKS: Consist of complete sequence ranging from 85 % pyroxene to 95 % feldspar. Includes magnetite bearing versions of all rock types; locally massive but typically has a thinly layered appearance within individual sequences. Overall layering is from a few centimetres to tens of metres.

3) Undivided

3a) Gabbro, medium to coarse grained: Dark green to black with white to cream feldspar, variably magnetic, typically chloritiized, massive to thinlylayere to strongly sheared.

3b) Gabbro, quartz bearing: similar to above with up to 3% quartz blebs and patches.

3c) Gabbro, 1 - 10% magnetite: medium to coarse grained, magnetite as evenly disseminated grains as well as coarse patches; unit occurs as narrow lenses as well as thick layered

horizons tens of metres wide; up to 5% apatite in some layers and zones.

3d) Gabbro, > 10% magnetite: same as 3c except for magnetite content; occasionally exists as near massive (>95%) magnetite.

3e) Anorthositic Gabbro: Coarse grained, white weathering gabbro containing from 20 to 35% plagioclase feldspar.

3f) Norite: Dark grey to black with bronze patches, medium grained; occurs within the northern part of the sequence.

2 ANORTHOSITE: Occurs as massive thick layers in the southern part of the property as the upper unit in the layered sequence; also occurs as relatively thin layers within the lower part of the sequence near the underlying granitic rocks; essentially non magnetic.

### 2) Undivided

2a) Anorthosite: White to grey, mottled marbly colour, coarse grained, greater than 85% plagioclase feldspar.

2b) Gabbroic Anorthosite: Grey to white, coarse grained, 35 to 85% plagioclase feldspar.

1 GRANITIC ROCKS: Occurs as a massive unit occupying the northern part of the property and is presumably the footwall to the layered intrusive sequence; The unit is almost 100% represented by the quartz - feldspar porphyry unit.

#### 1) Undivided

1a) Quartz - feldspar porphyry: Grey to bluish overall, densely packed medium grained rounded quartz, very fresh looking medium grained feldspar crystals; massive; quartz is grey adjacent to contact with overlying gabbro but very blue when greater than 25 metres distant.
1b) Feldspar porphyry: Coarse feldspar (up to 3 cm) sparsely distributed within a fine grained

felsic matrix; grey to buff; occurs as relatively narrow dykes that cut across at low angles to the layering of the mafic sequence; relatively rare and not necessarily related to the footwall granitic body.

1c) Felsite: Fine grained grey to buff felsic rock occurring as narrow dykes or sills within the mafic squence; relatively rare.

The geological data observed is plotted on the map accompanying this report at a scale of 1:1250, the same scale as previously submitted ground geophysical data (Sears, 1997 & 1998). Lines 1750 and 1950 were not completed due to time restraints. A number of rock samples were collected but not yet assayed.