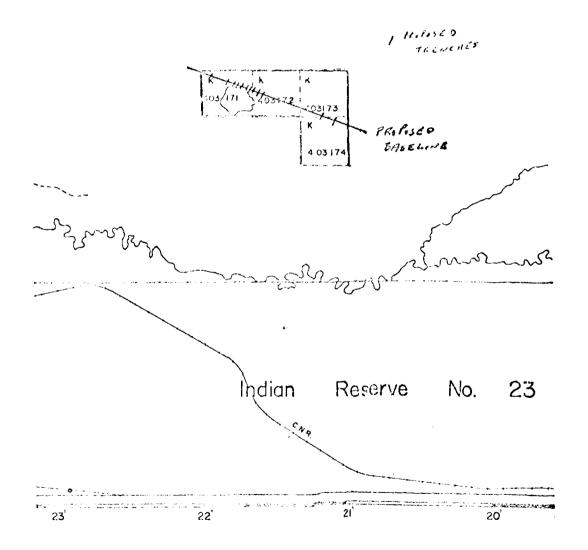

MEAP

A-13

Glenorchy Property Technical Report E.A. Pearson

010

Location and access - 55 miles from Fort Frances to showing Highway No. 11 7.5 miles east of Mine Centre 2.5 miles down the Manion Lake Road. 3 miles east on gravel road. (past Glenorchy Station) 2.5 miles north on Tractor road to showing. Claim Nos K403171, K403172, K403173 and K 403174.

SCHEDULE 2: Lands covered by this agreement.

Area: Reed Lake - M2392

K 403171 - 403174 inclusive

O LAKE AREA M. 2397

AREA OF

REED LAKE