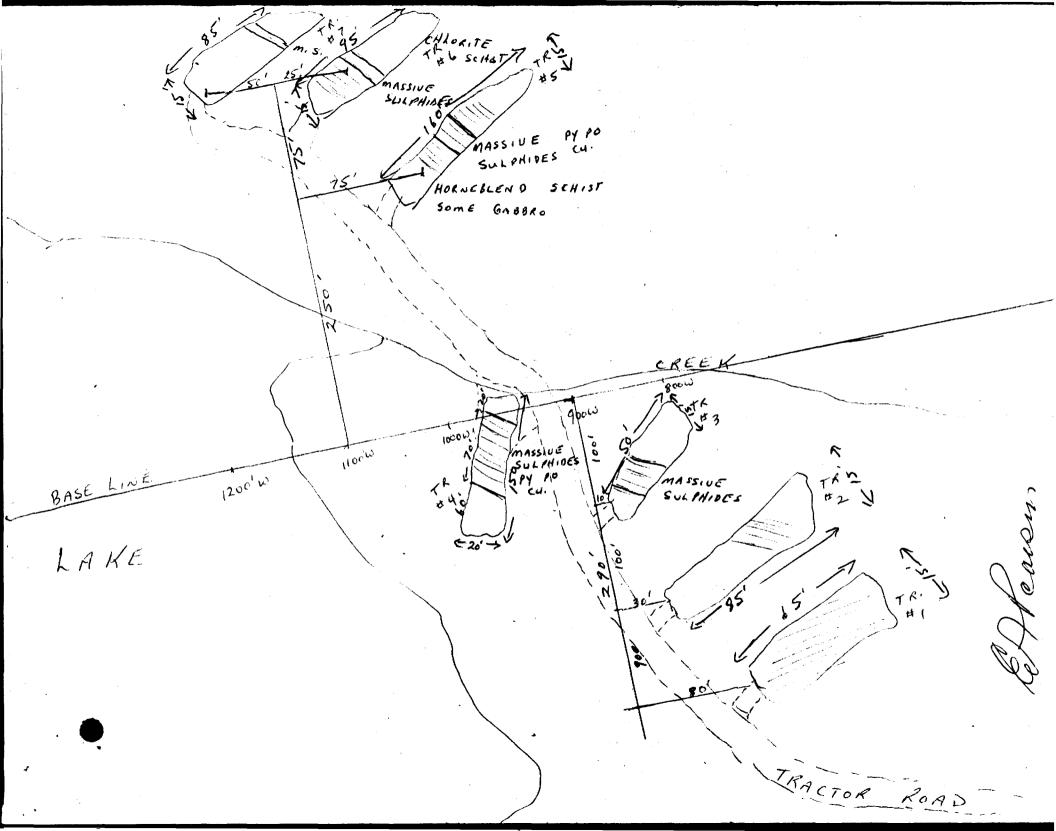

Geology - The predominant rocks in the work area are Keewatin lavas, hornblend schist, chlorite schist, hornblend gabbro. To the south on the tractor road are outcrops of andesitic lavas. The rock trenches indicate sections of massive sulphides with Py Po & Cu visible in varying widths (from 5 feet to 80 feet).

## Trench No. 1

Bulldozed area 65 feet long by 15 feet wide and 6 feet deep rock trench 30 x 5 x 3 feet deep

### Trench No. 2

Bulldozed area 85 feet long by 15 feet wide by 6 feet deep rock trench 35  $\times$  5  $\times$  3 feet deep

## Trench No. 3

Bulldozed area 50 feet long by 15 feet wide by 5 feet deep rock trench  $20 \times 4 \times 3$  feet deep

#### Trench No.4

Bulldozed area 150 feet long by 20 feet wide by 4 feet deep rock trench 70 x 5 x 3 feet deep

### Trench No. 5

Bulldozed area 160 feet long by 15 feet wide by 4 feet deep rock trench 60 feet x5 x 3 feet deep

Monesm

DKK 20

# Trench No. 6

Bulldozed area 95 feet long by 15 feet wide by 4 feet deep Rock trench  $25 \times 5 \times 3$  feet deep

# Trench No. 7

Bulldozed area 85 feet long by 15 feet wide by 5 feet deep rock trench 20 x 5 x 3 feet deep

El Houson

K403171

the Secretary

TRAIL (TRACTOR ROAD)

2.5 m 6 man Road)

CONTRACTOR: Mr. Eric A. Pearson