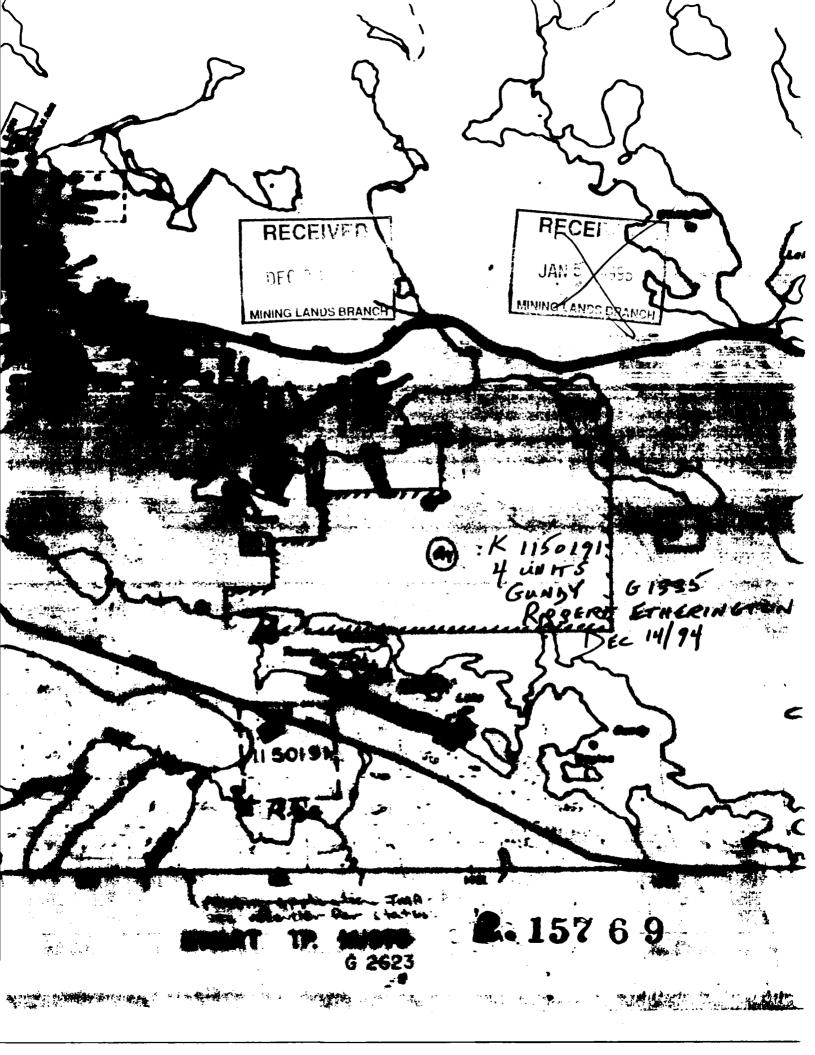

# 2.15769

GUNDY TOWNSHIP

DISTRICT OF KENORA

MAP G-1335

NTS 52E/14 SE

LONGITUDE 9505 RECEIVED

# 115019

LATITUDE 49° 45'

RECORDED SEPTEMBER 2.1993

RECEIVED

DEC 2 9 1994

MINING LANDS BRANCH

HING LANDS BRANCH

This Claim, composed of four claim units, is located approximately 43 km. west of Kenora on Highway #1; 20 and then north on the Gundy Road for approximately 2.1 km, to the claim line between posts #1 and #2. The Gundy Road is constructed of Sand and Gravel and is maintained by the MTO. A major Ontario Hydro Line crosses the entire property to the north in a north-west to south-east direction. The Gundy Road traverses through the central part of the claim as well as a portion of the Tannis Lake Road to the north.

The Claim is located in the south central part of Gundy Township between the Whiteshell River to the south and Tannis Lake to the north.

The Geology of the arer is a Greenstone Belt which trends across the Manitoba Ontario Boundry in a south-easterly direction. The Belt is intruded from the north by the Dalles Batholith.

My partner and I began Prospecting the Area in 1933 and did so sporadically until we staked Claim #1150191, Recording same on September 2, 1993.

Staking was as a result of verification by Staff Geologist D.Laderoute, Resident Geologists Office Kenora, of Chalcopyrite and trace Covellite in a Pyritic, Graphitic Argillite Unit.

The three minerslised somes are indicated on the accompanying map as:

- <u>A Zone</u> Parralel to and on the south side of the Onterio Hydro Line, north of the Gundy Rd., to east of the junction of the Tannis Lake Road.
- B Zone East side of the Gundy Road from just north of Post #2 to a point north where it crosses the road.
- C Zone North of Post #2 and west of Gundy Rd.