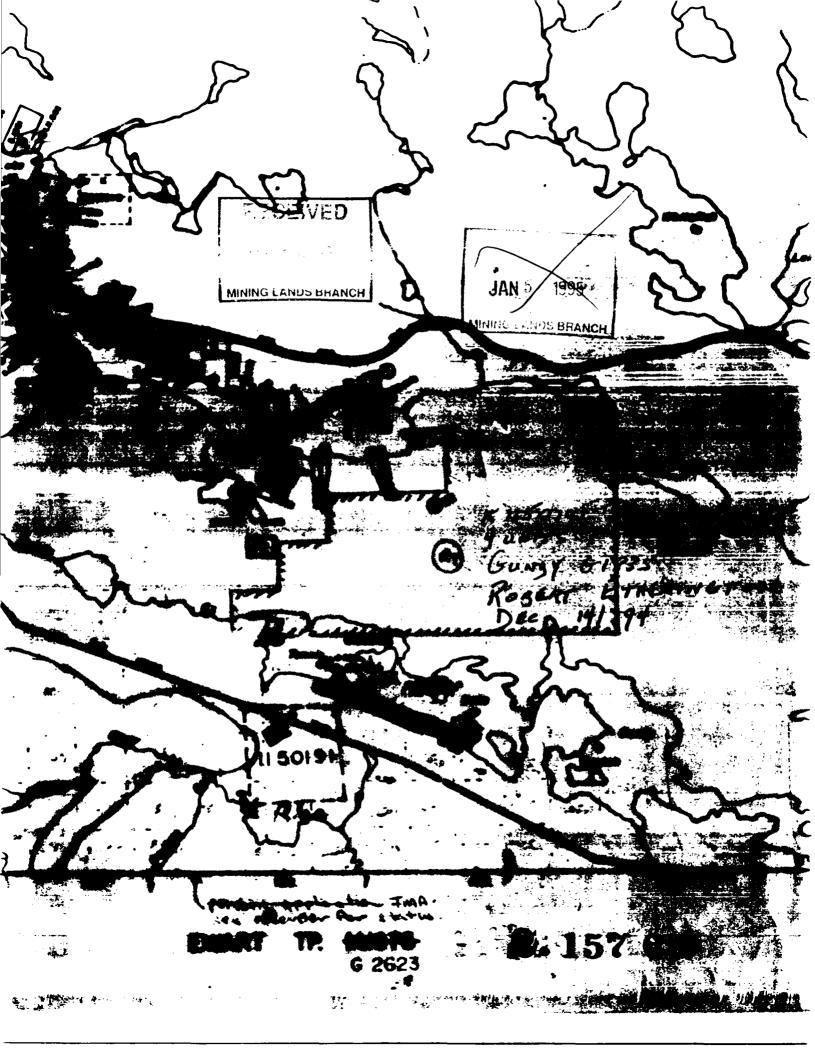

# 2.15769

GUNDY TOWNSHIP

DISTRICT OF KENORA

MAP G-1335

NTS 52E/14 SE

LONGITUDE 9505 RECEIVED

# 115019

LATITUDE 49° 45'

RECORDED SEPTEMBER 2.1993

RECEIVED

DEC 2 9 1994

MINING LANDS BRANCH

HING LANDS BRANCH

This Claim, composed of four claim units, is located approximately 43 km. west of Kenora on Highway #1; 20 and then north on the Gundy Road for approximately 2.1 km, to the claim line between posts #1 and #2. The Gundy Road is constructed of Sand and Gravel and is maintained by the MTO. A major Ontario Hydro Line crosses the entire property to the north in a north-west to south-east direction. The Gundy Road traverses through the central part of the claim as well as a portion of the Tannis Lake Road to the north.

The Claim is located in the south central part of Gundy Township between the Whiteshell River to the south and Tannis Lake to the north.

The Geology of the arer is a Greenstone Belt which trends across the Manitoba Ontario Boundry in a south-easterly direction. The Belt is intruded from the north by the Dalles Batholith.

My partner and I began Prospecting the Area in 1933 and did so sporadically until we staked Claim #1150191, Recording same on September 2, 1993.

Staking was as a result of verification by Staff Geologist D.Laderoute, Resident Geologists Office Kenora, of Chalcopyrite and trace Covellite in a Pyritic, Graphitic Argillite Unit.

The three minerslised somes are indicated on the accompanying map as:

- <u>A Zone</u> Parralel to and on the south side of the Onterio Hydro Line, north of the Gundy Rd., to east of the junction of the Tannis Lake Road.
- B Zone East side of the Gundy Road from just north of Post #2 to a point north where it crosses the road.
- C Zone North of Post #2 and west of Gundy Rd.