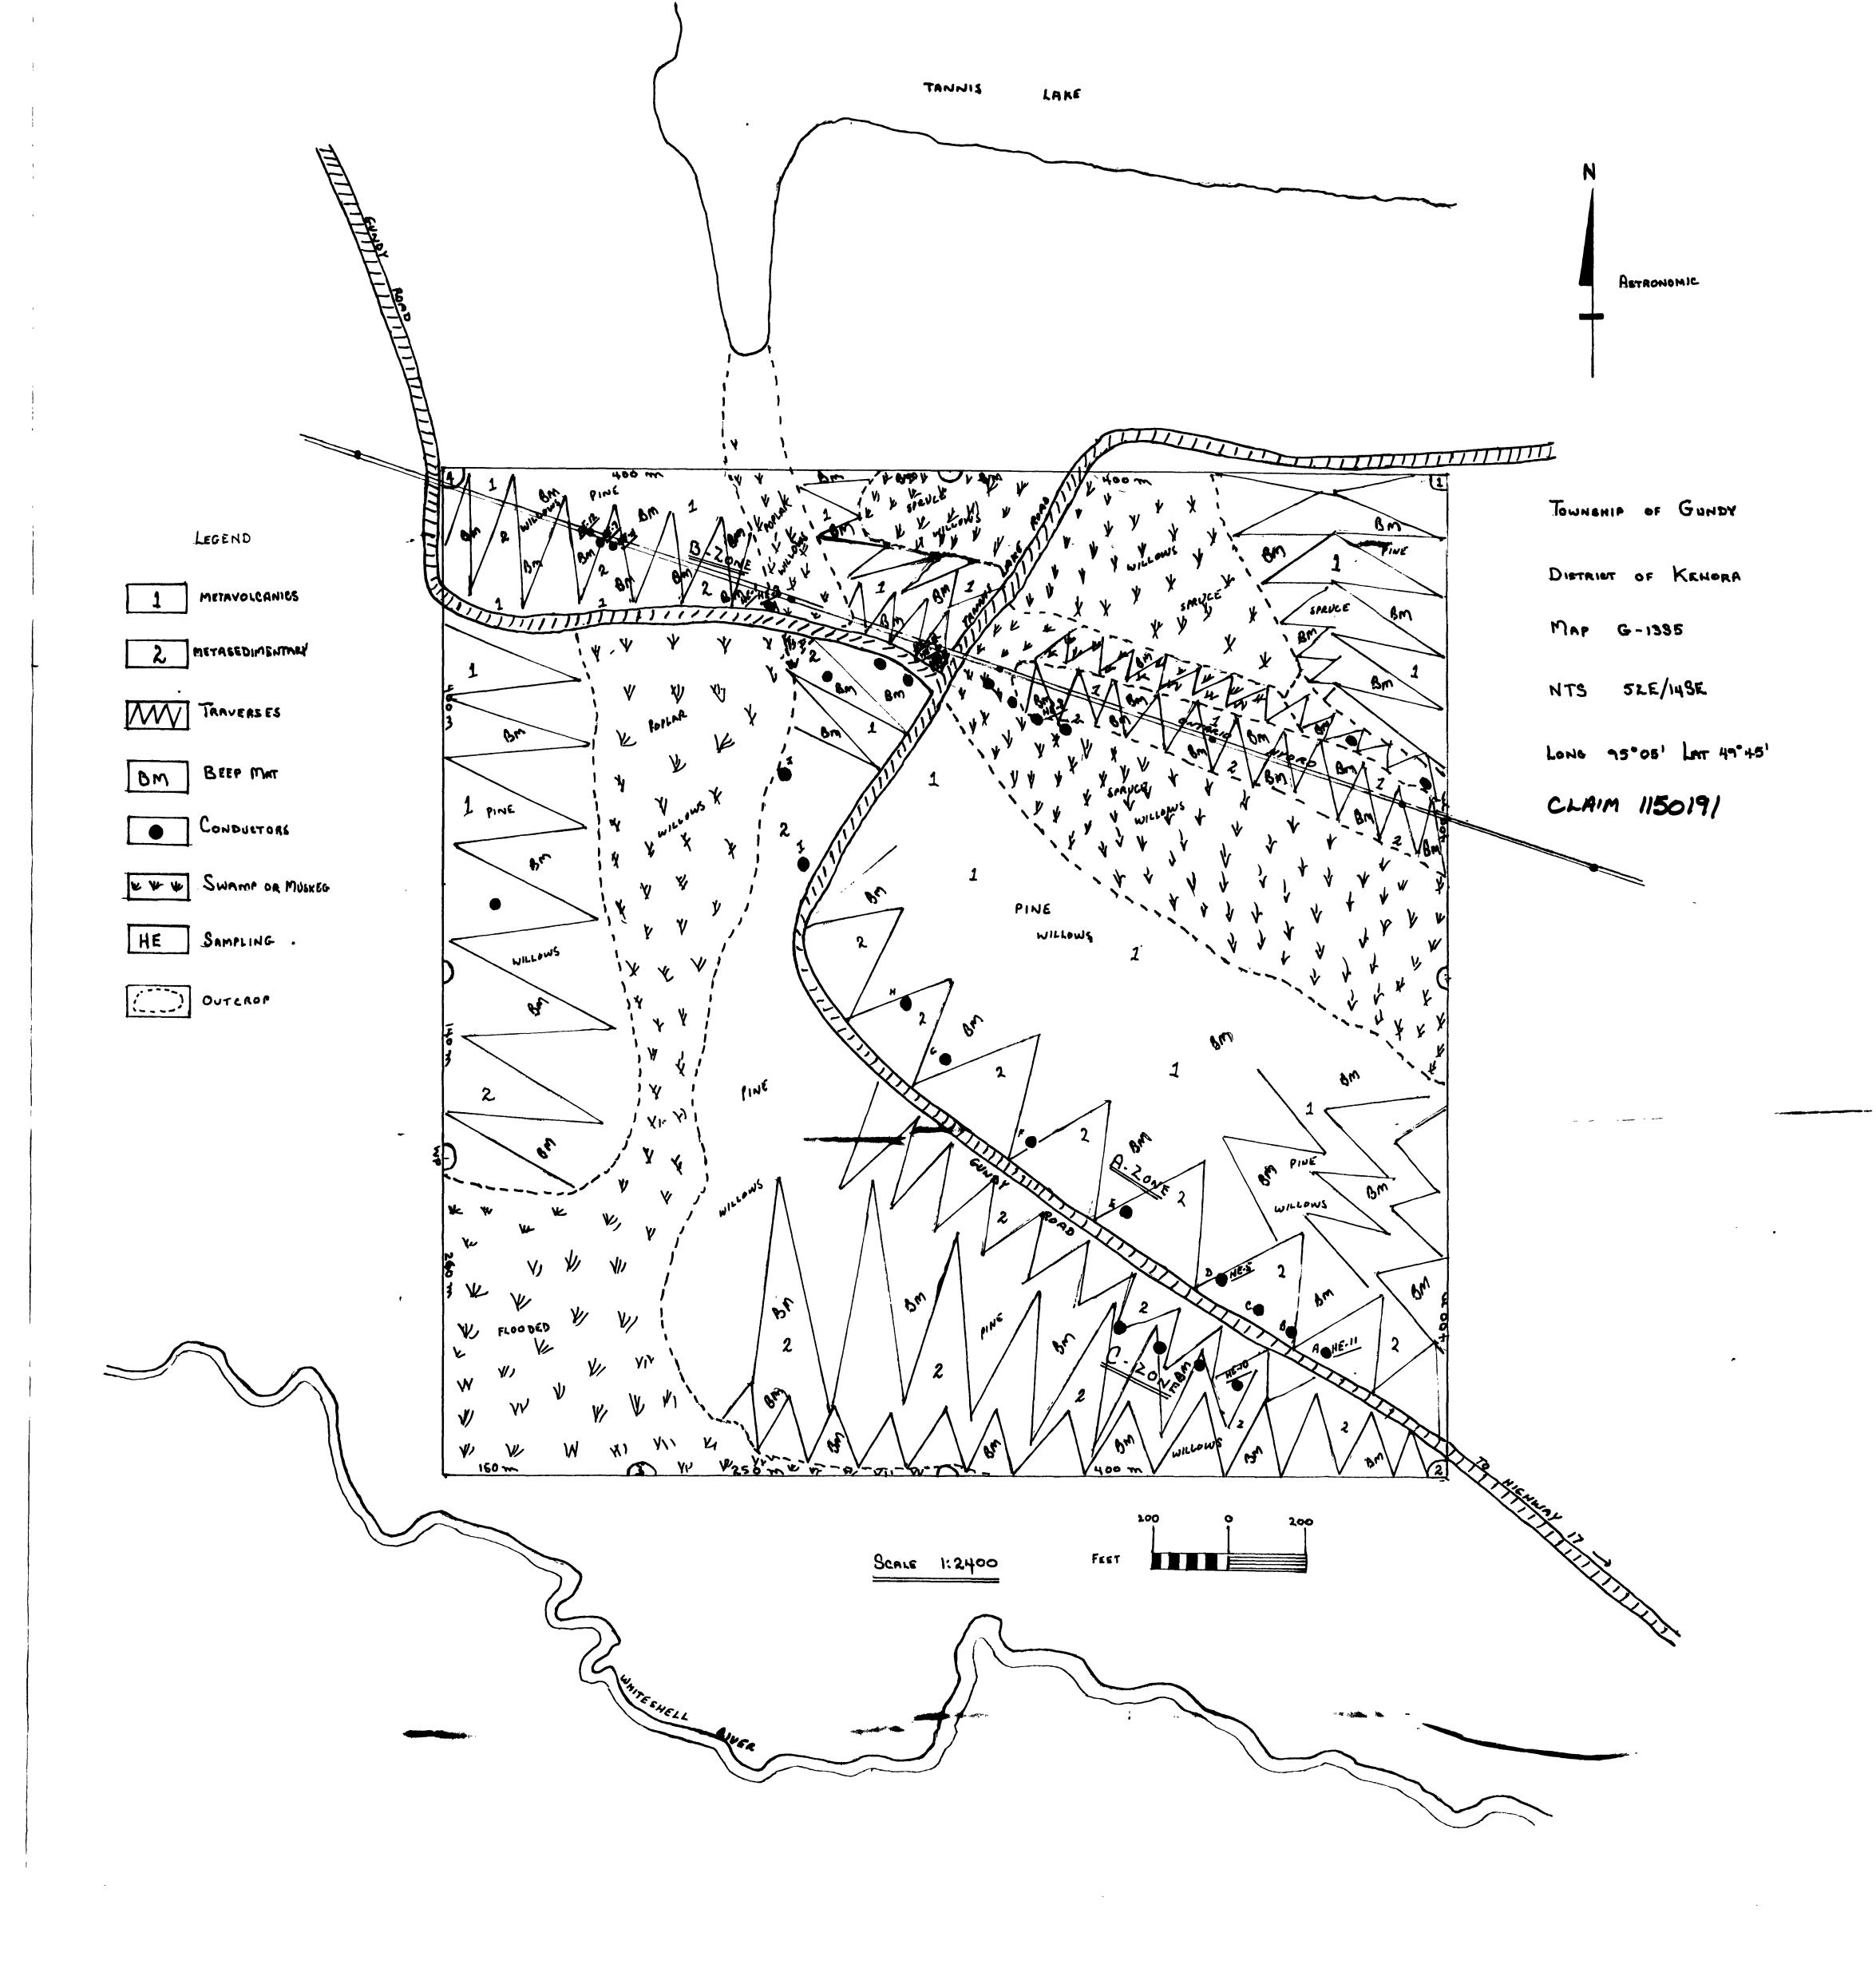

The Claim is located in the south central part of Gundy Township between the Whiteshell River to the south and Tannis Lake to the north.

The Geology of the arer is a Greenstone Belt which trends across the Manitoba Ontario Boundry in a south-easterly direction. The Belt is intruded from the north by the Dalles Batholith.

All areas of outcrop on the Claim were traversed over a period of days. The Beep Mat was also utilized over the major part of the Claim and numerous conductors located. These are all plotted on the accompanying Map.

Over half of the Claim to the north is composed of mafic metavolcanics. Deformed pillows stretched to thin bands are noted as well as an area of massive basalt. To the south metasedimentary rocks are predominant.

A some of weathered sedimentary rocks is in contact with above some and contains massive sulphides, predominently Pyrite. This some has been traced along strike for a distance of approximately 600 meters. At the west claim line (#3 and #4) the mineralised some is approximately 10 meters wide and narrows to 2 meters at the junction of the Gundy Road and the Tannis Like Road, where it is covered by the Road and its width undetermined. It continues east into a swamp. At the junction massive Pyrrhotite and Chalcopyrite was observed. Graphite is also present.

The strike of this zone as well as other mineralised zones within the Claim is  $100^\circ$ .

Several samples for Assay were taken from this some. Copper returned a maximum high value of 1300 ppm. The maximum high of Zinc was 5140 ppm.

Eight conductors were located with the Beep Mrt in this some with highs registering 60,000 to lows of 500.

A second mineralised some in metasedimentary rocks was located on the east side of Gundy Road 100 meters north of Post #2. This some was traced with the Beep Mat for approximately 500 meters and then west across the road for an additional 100 meters. The Beep Mat gave readings of a maximum high of 48,097, to lows of 167. Ten Conductors were located of varying lengths and widths.

Two samples from the surface were taken at the south end of the some for Assay.

A third mineralised some was located in metasedimentary rocks 150 meters north of Post #2, and 100
meters west of the Gundy Road. Four conductors were located
with the Beep Mat in a some measuring 50 meters by 3 meters.
The highest reading was 500 but this was on thick overburden.
Portions of this some were stripped and one sample for Assay
was taken.

A total of twelve samples for Assay were taken from the three sones, and the results are attrched to this report as well as their location of sampling noted on the accompany ing map.

Stripping and minor trenching was carried out on the three sones and it is planned to continue this work next Field Season.

The three minerslised somes are indicated on the accompanying map as:

- <u>A Zone</u> Parralel to and on the south side of the Onterio Hydro Line, north of the Gundy Rd., to east of the junction of the Tannis Lake Road.
- B Zone East side of the Gundy Road from just north of Post #2 to a point north where it crosses the road.
- C Zone North of Post #2 and west of Gundy Rd.