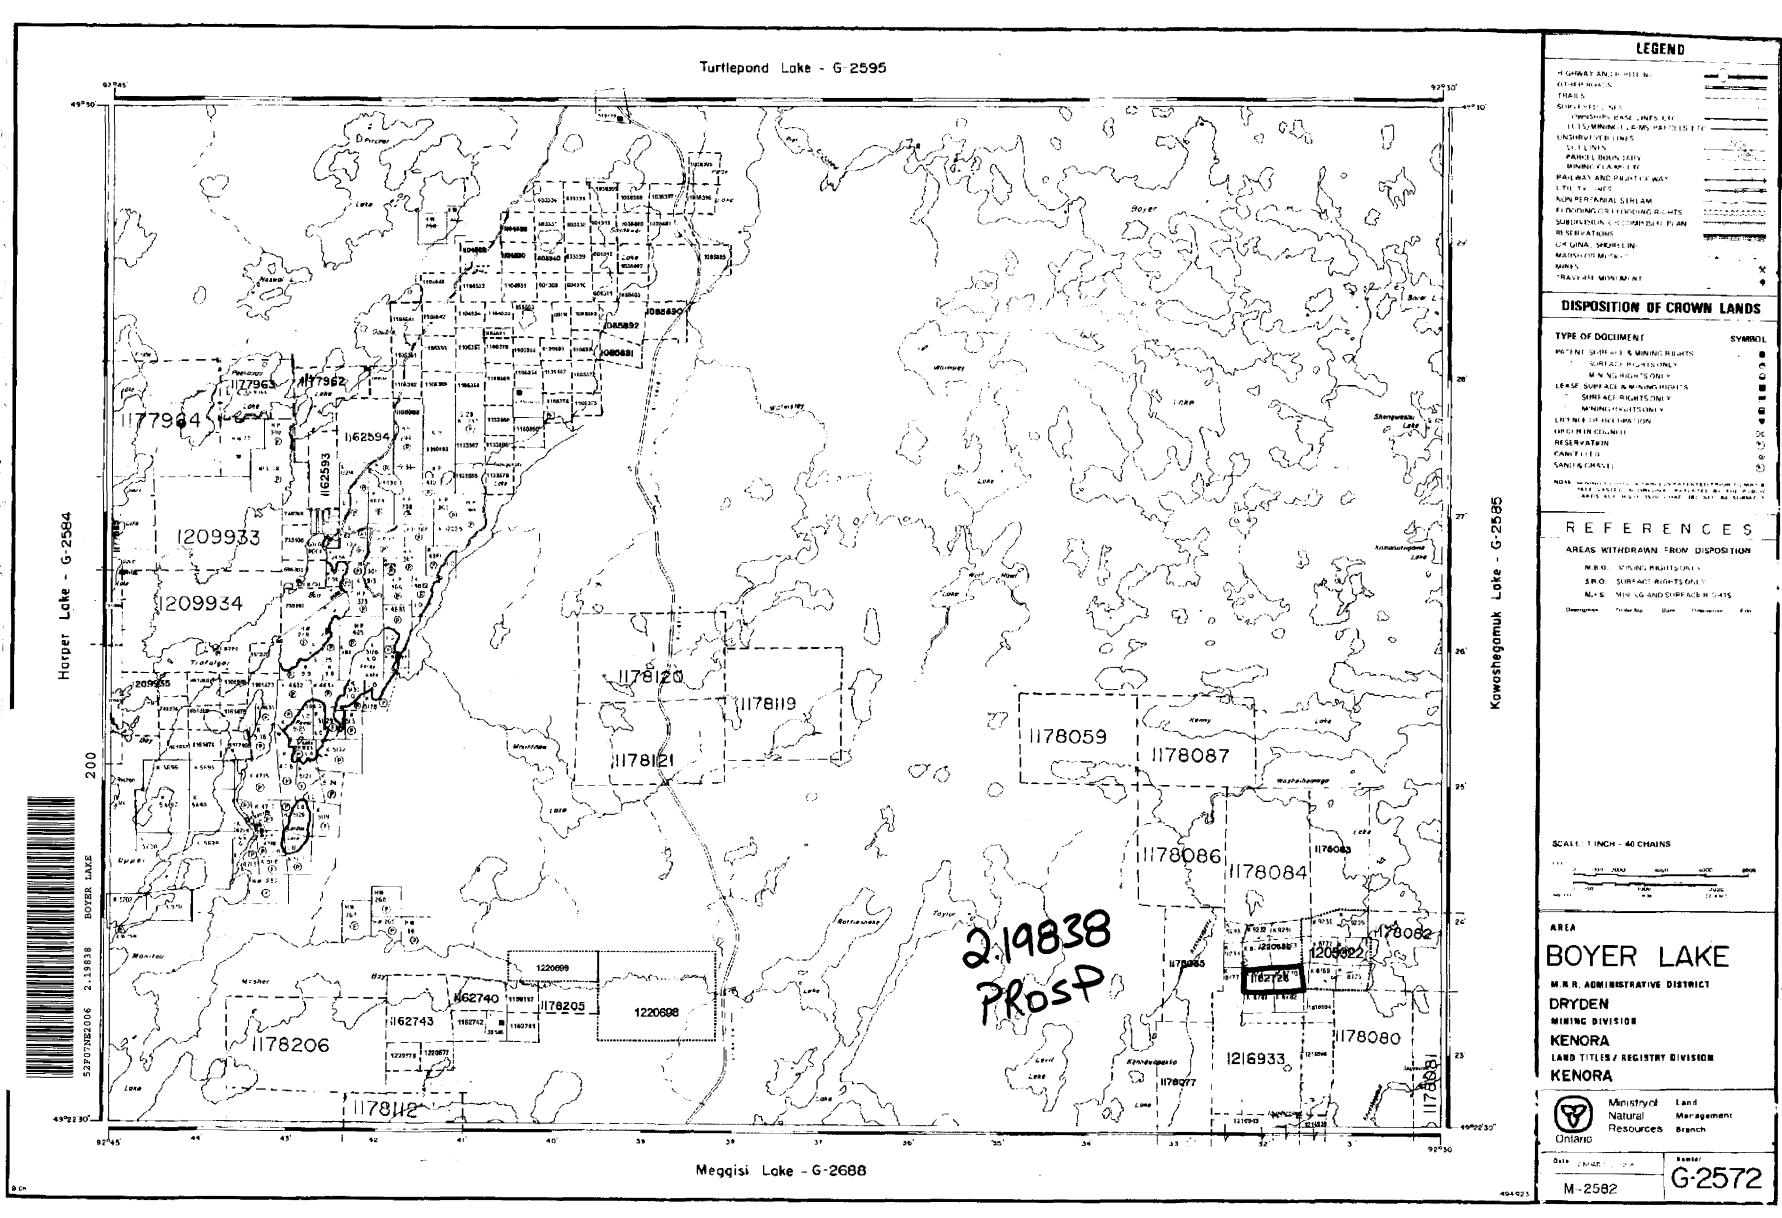

Assessor: BRUCE GATES

**Transaction** 

First Claim

Number

Township(s) / Area(s)

**Status** 

**Approval Date** 

W9910.00159

1162726

**BOYER LAKE** 

Approval After Notice

March 21, 2000

Section:

Number

9 Prospecting PROSP

The revisions outlined in the Notice dated February 7, 2000 have for the most part been corrected. Accordingly, assessment work credit has been approved as outlined on the Declaration of Assessment Work Form accompanying this submission.

NOTE: In future submissions please show the location of the traverses on the prospecting maps.

Correspondence to:

Resident Geologist

Kenora, ON

Assessment Files Library

Sudbury, ON

Recorded Holder(s) and/or Agent(s):

ALEXANDER KOZOWY

DRYDEN, Ontario

R. TED GROUETTE

DRYDEN, Ontario

JOHN A HIGGINS

DRYDEN, Ontario









200 Metres 150 Feet 600 200 400

TAKEN FROM FIGURE 12, GRaoa C.E. BLACKBURN 1981

Lic. S1856 A. KOZOWY SAMPLE AREA TR. 1 TR 2

Scale 12: Inches 4 Mile LEGEND

Granitic rocks of the Taylor Lake Stock; hornblende diorite, 9,9f syenodiorite.

Felsic hypabyssal rocks; massive quartz-feldspar porphyry (Thundercloud porphyry).

Sandstones (wackes); siltstones.

Quartz-feldspar porphyry, probably mostly ash-flows (merges with 2d,e,f).

Rhyolitic to dacitic fine-grained

2d,e,f Felsic tuff; lapilli-tuff; tuff-brescia, probably ash-flows mostly associated with quartz-feldspar porphyry extrusive phases (2j).



1,2 Interbanded mafic and felsic facies, some blebby rocks, mostly mafic blebs in mafic matrix, and stringers and blebs of mafic rocks in rhyolite.



Mafic to intermediate tuff; aggl