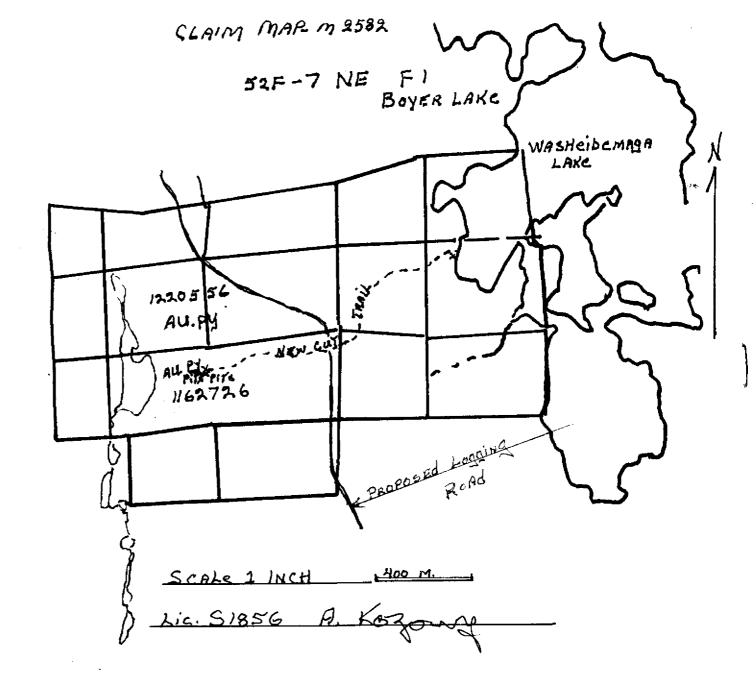

PROSPECTING CLAIM 1162726 BOYER LAKE M-2582 Lic. S1856 ALEXANDER KOZOWY

SEFT. 16/99 TRAVERSE EASTSIDE-FELSIC HYPACYSSAL ROCKS 50 QUARTS AND QUARTS - FELDSPAK porphyry, 2d Sericitize. FELSIC ROCKS, Sulphide MINERALIZATION has been Observed IN N.E. CORNER OF This CLAIM, AND WILL TRENCHED AND SAMPLED, SOON AS THE Logging ROAD IS Completed, And is proposed to go through The CLAIM GROUP by YEAR 2001

SEPT. 17/99

TRAVERSE CENTER - MAFIC METAVOLCANICS 12 Medium To Fine-grained FLOWS, high ground Boulders HAZEL brush And Overburden Soil ROCK out Crops WERE FEW, do To Mid SUMMER UNDER BRUSH AND LEAFS MADE PROSPECTING diFICHIT, AND WAS UN Able To LOCATE THE TRENCH IN This AREA.

SEPT. 18/99

PRAVENCE S.E. PORTON 42 FINE grained silicified GABBLE PHYRROTITE AND PYRITE WITH 5% CH. hAZ been LOCATED OVER INTERESTING WIDT LENGTH, STRIPP TRENCHIN AND SAMPLING IS RECOMMENDED INTHIS AKER RE. TRAVERSE HAS NOT been USED, due TO AREA IS OVER -GROVEN-HAZELBRUSH-MOOSEBRUSH-MORAINE COVER WINDFAILS Mid SUMMER GREEN UNDERBRUSH AND LEAVES IN Full bloom I have covered ToTAL AREA 5 days Prospecting. A. Kozowy Lie. S1856

### PROSPECTING CLAIM 1162796

OCT. 10/99 TRAVERSE MID SECTION TO WEST CLAIM LINE MAFIC METAVOLCANICS, HIGH MORANG, GROUND SUMMERED boulders under growth and MORANE CEVERED ONLY Few SMAIL ROCK OUT CREPS have Found IN This AREA

OCT. 12/99

TRAVERSE S.W. - NW PART MAFIC METAVOLCANICS S.W. PART OF CLAIM, SMALL ROCKOUT DROPS have Deen Found, N. W. PART OF CLAIM High MORAINE GROUND FIRE BURN WINDFAILS LARGE BOULDERS COVER MOST OF THIS AREA