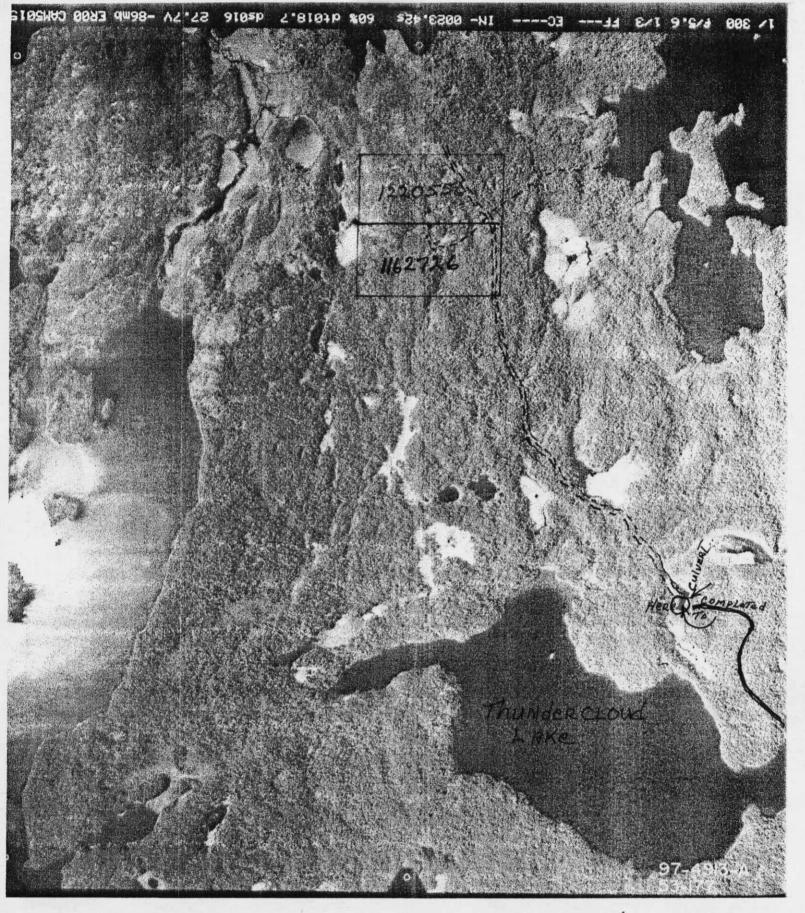

PROSPECTING CLAIM 1162726 BOYER LAKE M-2582 Lic. S1856 ALEXANDER KOZOWY

SEFT. 16/99 TRAVERSE EASTSIDE-FELSIC HYPACYSSAL ROCKS 50 QUARTS AND QUARTS - FELDSPAK porphyry, 2d Sericitize. FELSIC ROCKS, Sulphide MINERALIZATION has been Observed IN N.E. CORNER OF This CLAIM, AND WILL TRENCHED AND SAMPLED, SOON AS THE Logging ROAD IS Completed, And is proposed to go through The CLAIM GROUP by YEAR 2001

SEPT. 17/99

TRAVERSE CENTER - MAFIC METAVOLCANICS 12 Medium To Fine-grained FLOWS, high ground Boulders HAZEL brush And Overburden Soil ROCK out Crops WERE FEW, do To Mid SUMMER UNDER BRUSH AND LEAFS MADE PROSPECTING diFICHIT, AND WAS UN Able To LOCATE THE TRENCH IN This AREA.

SEPT. 18/99

PRAVENCE S.E. PORTON 42 FINE grained silicified GABBLE PHYRROTITE AND PYRITE WITH 5% CH. hAZ been LOCATED OVER INTERESTING WIDT LENGTH, STRIPP TRENCHIN AND SAMPLING IS RECOMMENDED INTHIS AKER RE. TRAVERSE HAS NOT been USED, due TO AREA IS OVER -GROVEN-HAZELBRUSH-MOOSEBRUSH-MORAINE COVER WINDFAILS Mid SUMMER GREEN UNDERBRUSH AND LEAVES IN Full bloom I have covered ToTAL AREA 5 days Prospecting. A. Kozowy Lie. S1856

### PROSPECTING CLAIM 1162796

OCT. 10/99 TRAVERSE MID SECTION TO WEST CLAIM LINE MAFIC METAVOLCANICS, HIGH MORANG, GROUND SUMMERED boulders under growth and MORANE CEVERED ONLY Few SMAIL ROCK OUT CREPS have Found IN This AREA

OCT. 12/99

TRAVERSE S.W. - NW PART MAFIC METAVOLCANICS S.W. PART OF CLAIM, SMALL ROCKOUT DROPS have Deen Found, N. W. PART OF CLAIM High MORAINE GROUND FIRE BURN WINDFAILS LARGE BOULDERS COVER MOST OF THIS AREA