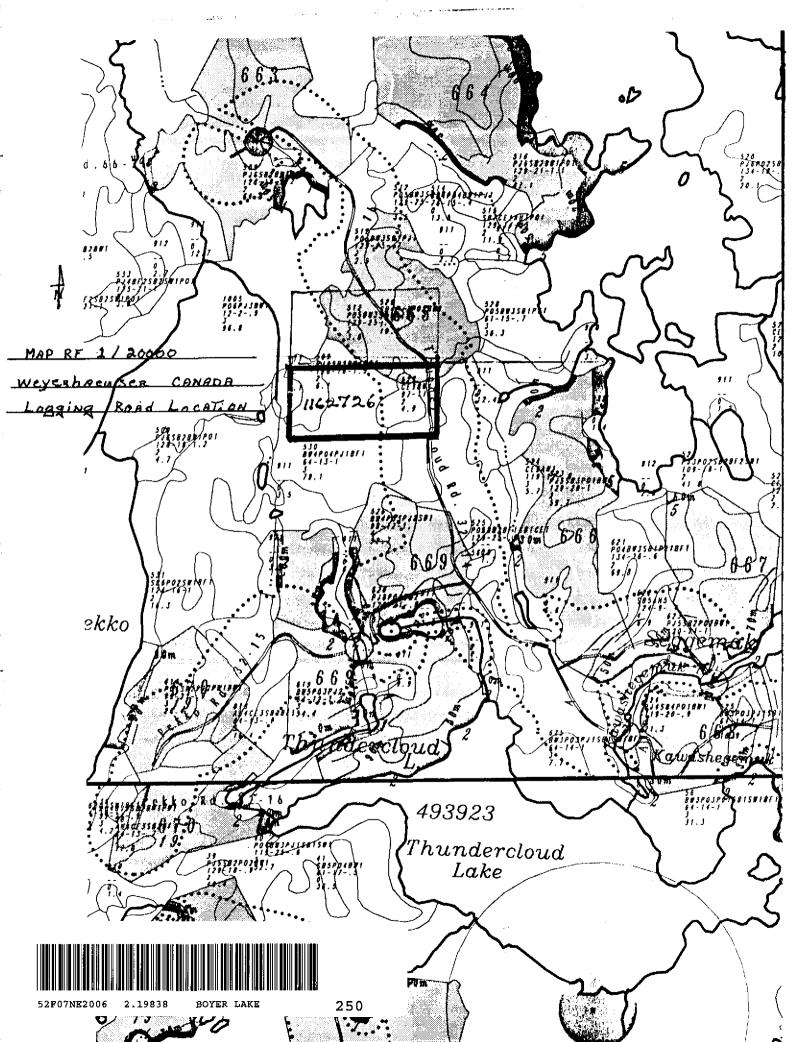

PROSPECTING CLAIM 1162726 BOYER LAKE M-2582 Lic. S1856 ALEXANDER KOZOWY

SEFT. 16/99 TRAVERSE EASTSIDE-FELSIC HYPACYSSAL ROCKS 50 QUARTS AND QUARTS - FELDSPAK porphyry, 2d Sericitize. FELSIC ROCKS, Sulphide MINERALIZATION has been Observed IN N.E. CORNER OF This CLAIM, AND WILL TRENCHED AND SAMPLED, SOON AS THE Logging ROAD IS Completed, And is proposed to go through The CLAIM GROUP by YEAR 2001

SEPT. 17/99

TRAVERSE CENTER - MAFIC METAVOLCANICS 12 Medium To Fine-grained FLOWS, high ground Boulders HAZEL brush And Overburden Soil ROCK out Crops WERE FEW, do To Mid SUMMER UNDER BRUSH AND LEAFS MADE PROSPECTING diFICHIT, AND WAS UN Able To LOCATE THE TRENCH IN This AREA.

SEPT. 18/99

PRAVENCE S.E. PORTON 42 FINE grained silicified GABBLE PHYRROTITE AND PYRITE WITH 5% CH. hAZ been LOCATED OVER INTERESTING WIDT LENGTH, STRIPP TRENCHIN AND SAMPLING IS RECOMMENDED INTHIS AKER RE. TRAVERSE HAS NOT been USED, due TO AREA IS OVER -GROVEN-HAZELBRUSH-MOOSEBRUSH-MORAINE COVER WINDFAILS Mid SUMMER GREEN UNDERBRUSH AND LEAVES IN Full bloom I have covered ToTAL AREA 5 days Prospecting. A. Kozowy Lie. S1856

### PROSPECTING CLAIM 1162796

OCT. 10/99 TRAVERSE MID SECTION TO WEST CLAIM LINE MAFIC METAVOLCANICS, HIGH MORANG, GROUND SUMMERED boulders under growth and MORANE CEVERED ONLY Few SMAIL ROCK OUT CREPS have Found IN This AREA

OCT. 12/99

TRAVERSE S.W. - NW PART MAFIC METAVOLCANICS S.W. PART OF CLAIM, SMALL ROCKOUT DROPS have Deen Found, N. W. PART OF CLAIM High MORAINE GROUND FIRE BURN WINDFAILS LARGE BOULDERS COVER MOST OF THIS AREA