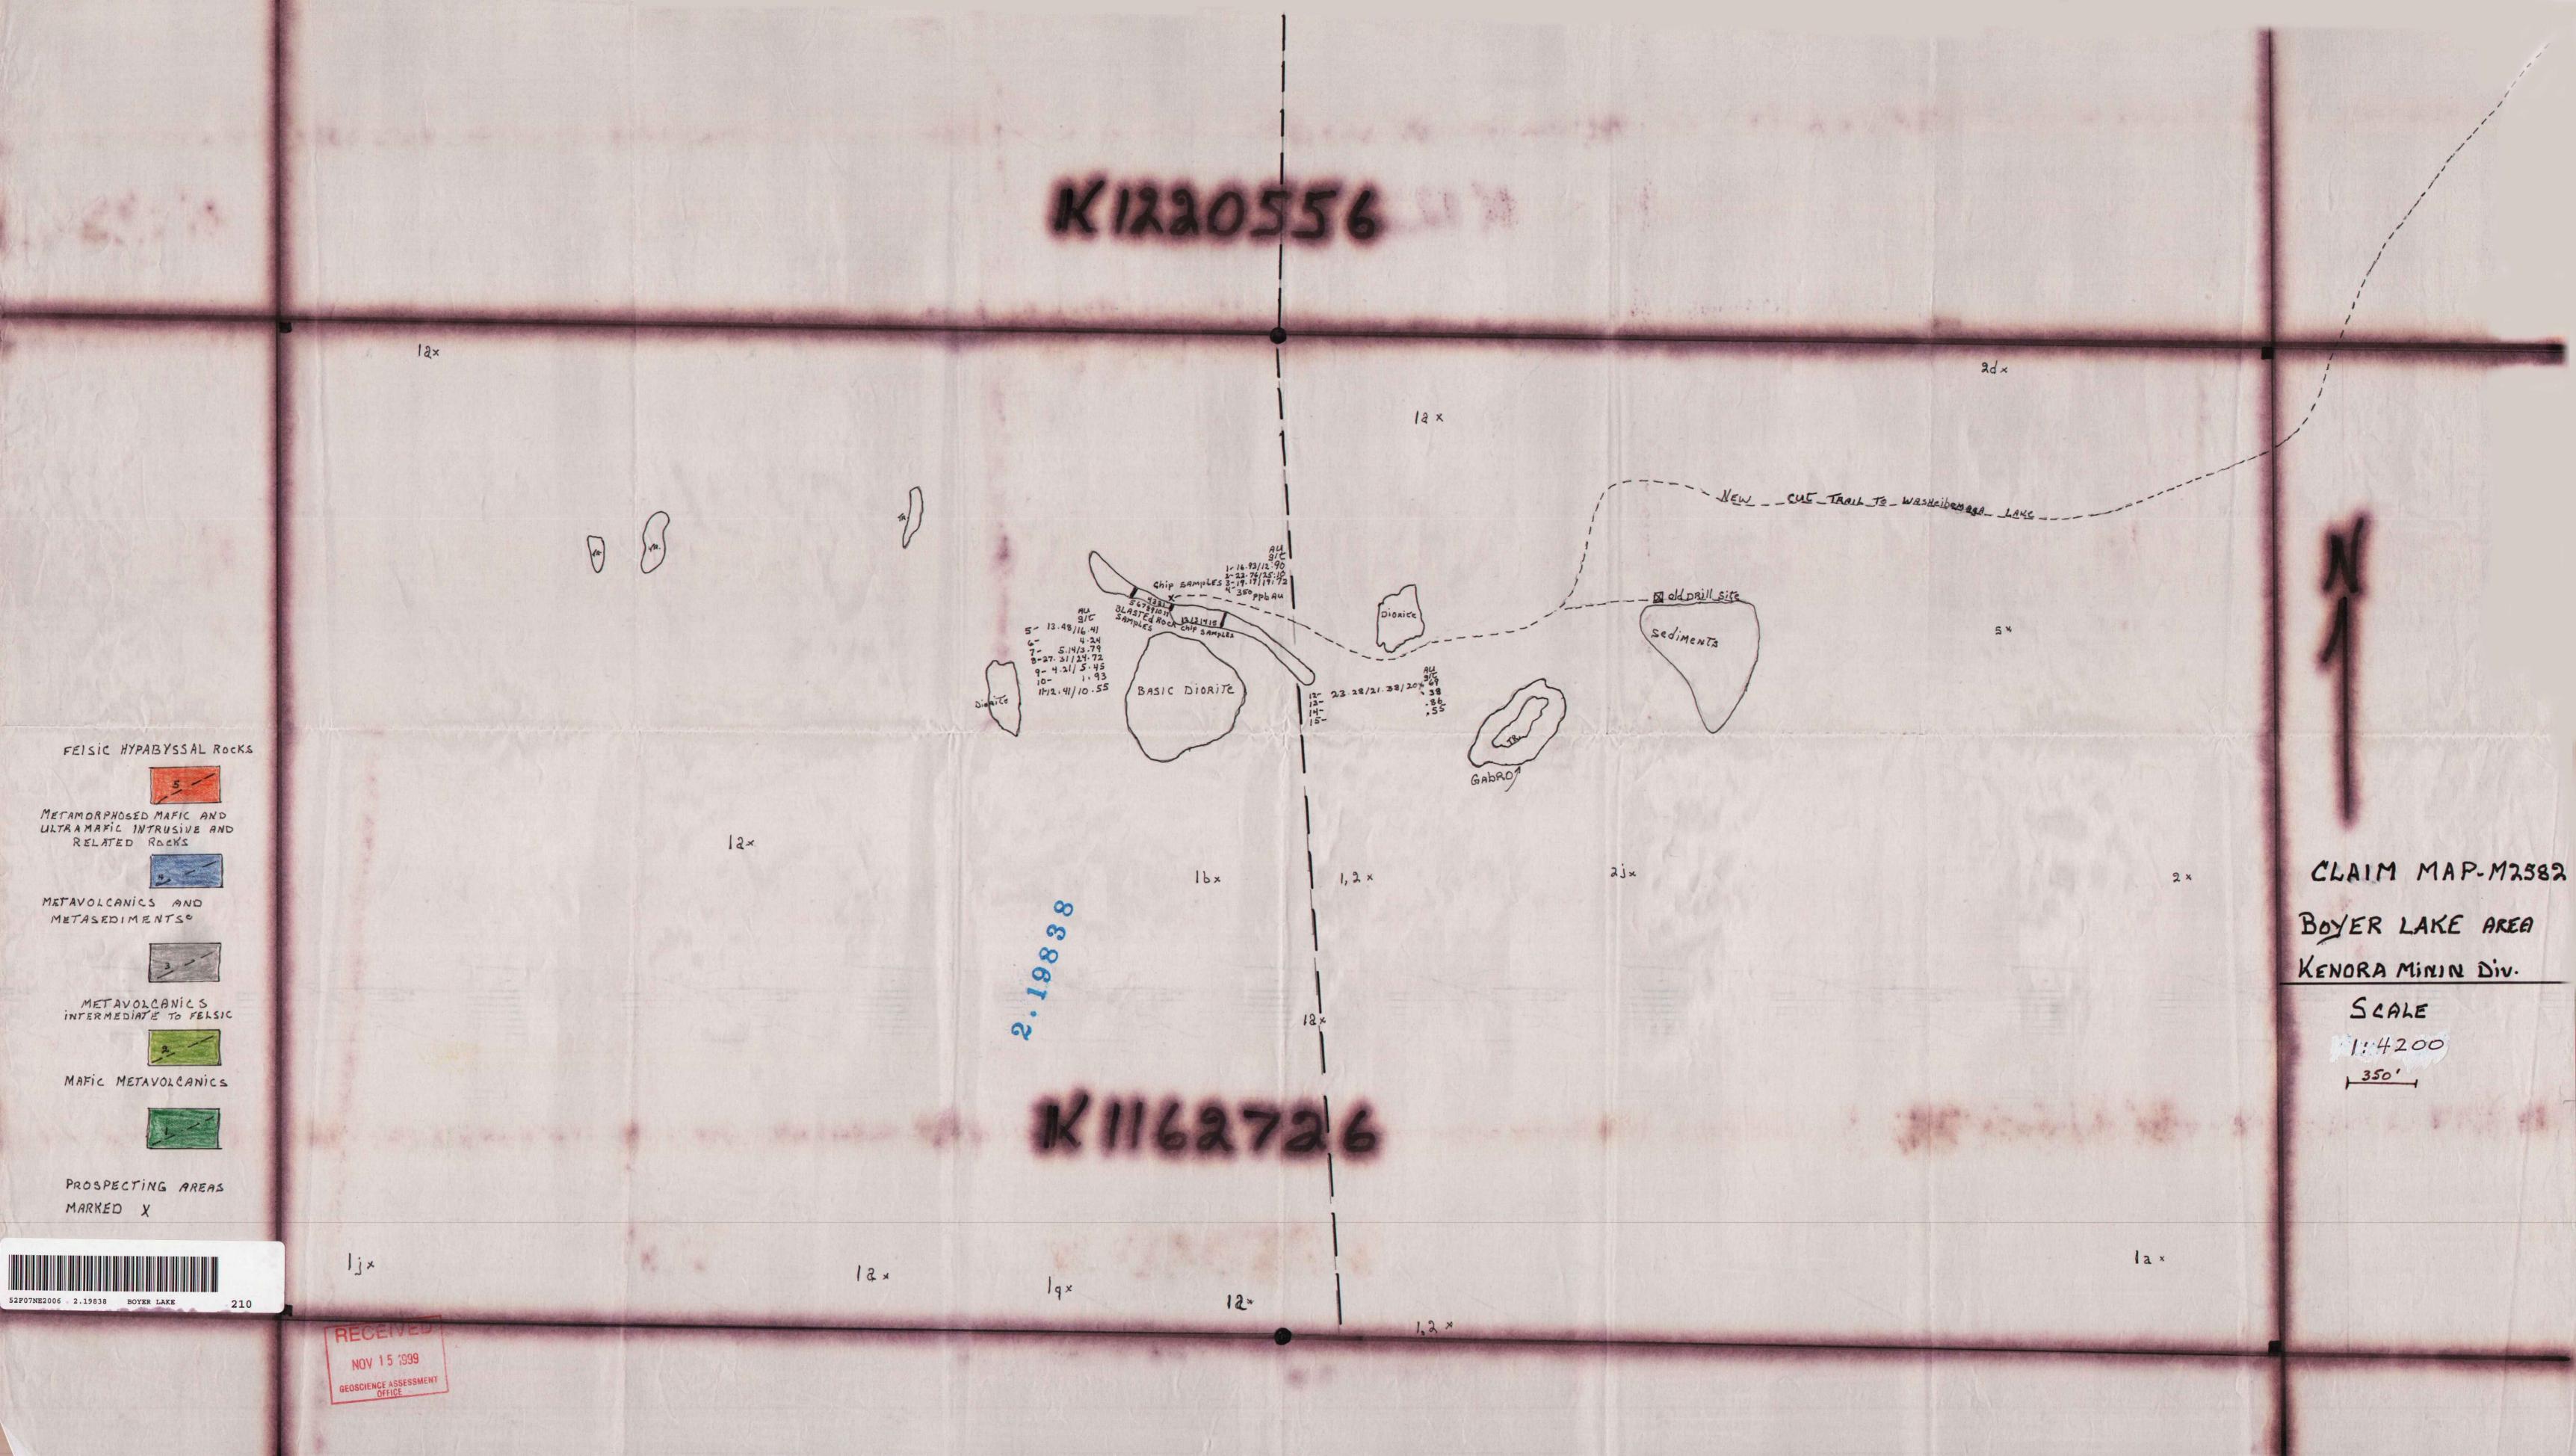

sessor: BRUCE GATES

**Transaction** 

First Claim

Number

Township(s) / Area(s)

**Status** 

**Approval Date** 

W9910.00159

1162726

**BOYER LAKE** 

Approval After Notice

March 21, 2000

Section:

Number

9 Prospecting PROSP

The revisions outlined in the Notice dated February 7, 2000 have for the most part been corrected. Accordingly, assessment work credit has been approved as outlined on the Declaration of Assessment Work Form accompanying this submission.

NOTE: In future submissions please show the location of the traverses on the prospecting maps.

Correspondence to:

Resident Geologist

Kenora, ON

Assessment Files Library

Sudbury, ON

Recorded Holder(s) and/or Agent(s):

ALEXANDER KOZOWY

DRYDEN, Ontario

R. TED GROUETTE

DRYDEN, Ontario

JOHN A HIGGINS

DRYDEN, Ontario









200 Metres 150 Feet 600 200 400

TAKEN FROM FIGURE 12, GRaoa C.E. BLACKBURN 1981

Lic. S1856 A. KOZOWY SAMPLE AREA TR. 1 TR 2

Scale 12: Inches 4 Mile LEGEND

Granitic rocks of the Taylor Lake Stock; hornblende diorite, 9,9f syenodiorite.

Felsic hypabyssal rocks; massive quartz-feldspar porphyry (Thundercloud porphyry).

Sandstones (wackes); siltstones.

Quartz-feldspar porphyry, probably mostly ash-flows (merges with 2d,e,f).

Rhyolitic to dacitic fine-grained

2d,e,f Felsic tuff; lapilli-tuff; tuff-brescia, probably ash-flows mostly associated with quartz-feldspar porphyry extrusive phases (2j).



1,2 Interbanded mafic and felsic facies, some blebby rocks, mostly mafic blebs in mafic matrix, and stringers and blebs of mafic rocks in rhyolite.



Mafic to intermediate tuff; agglom