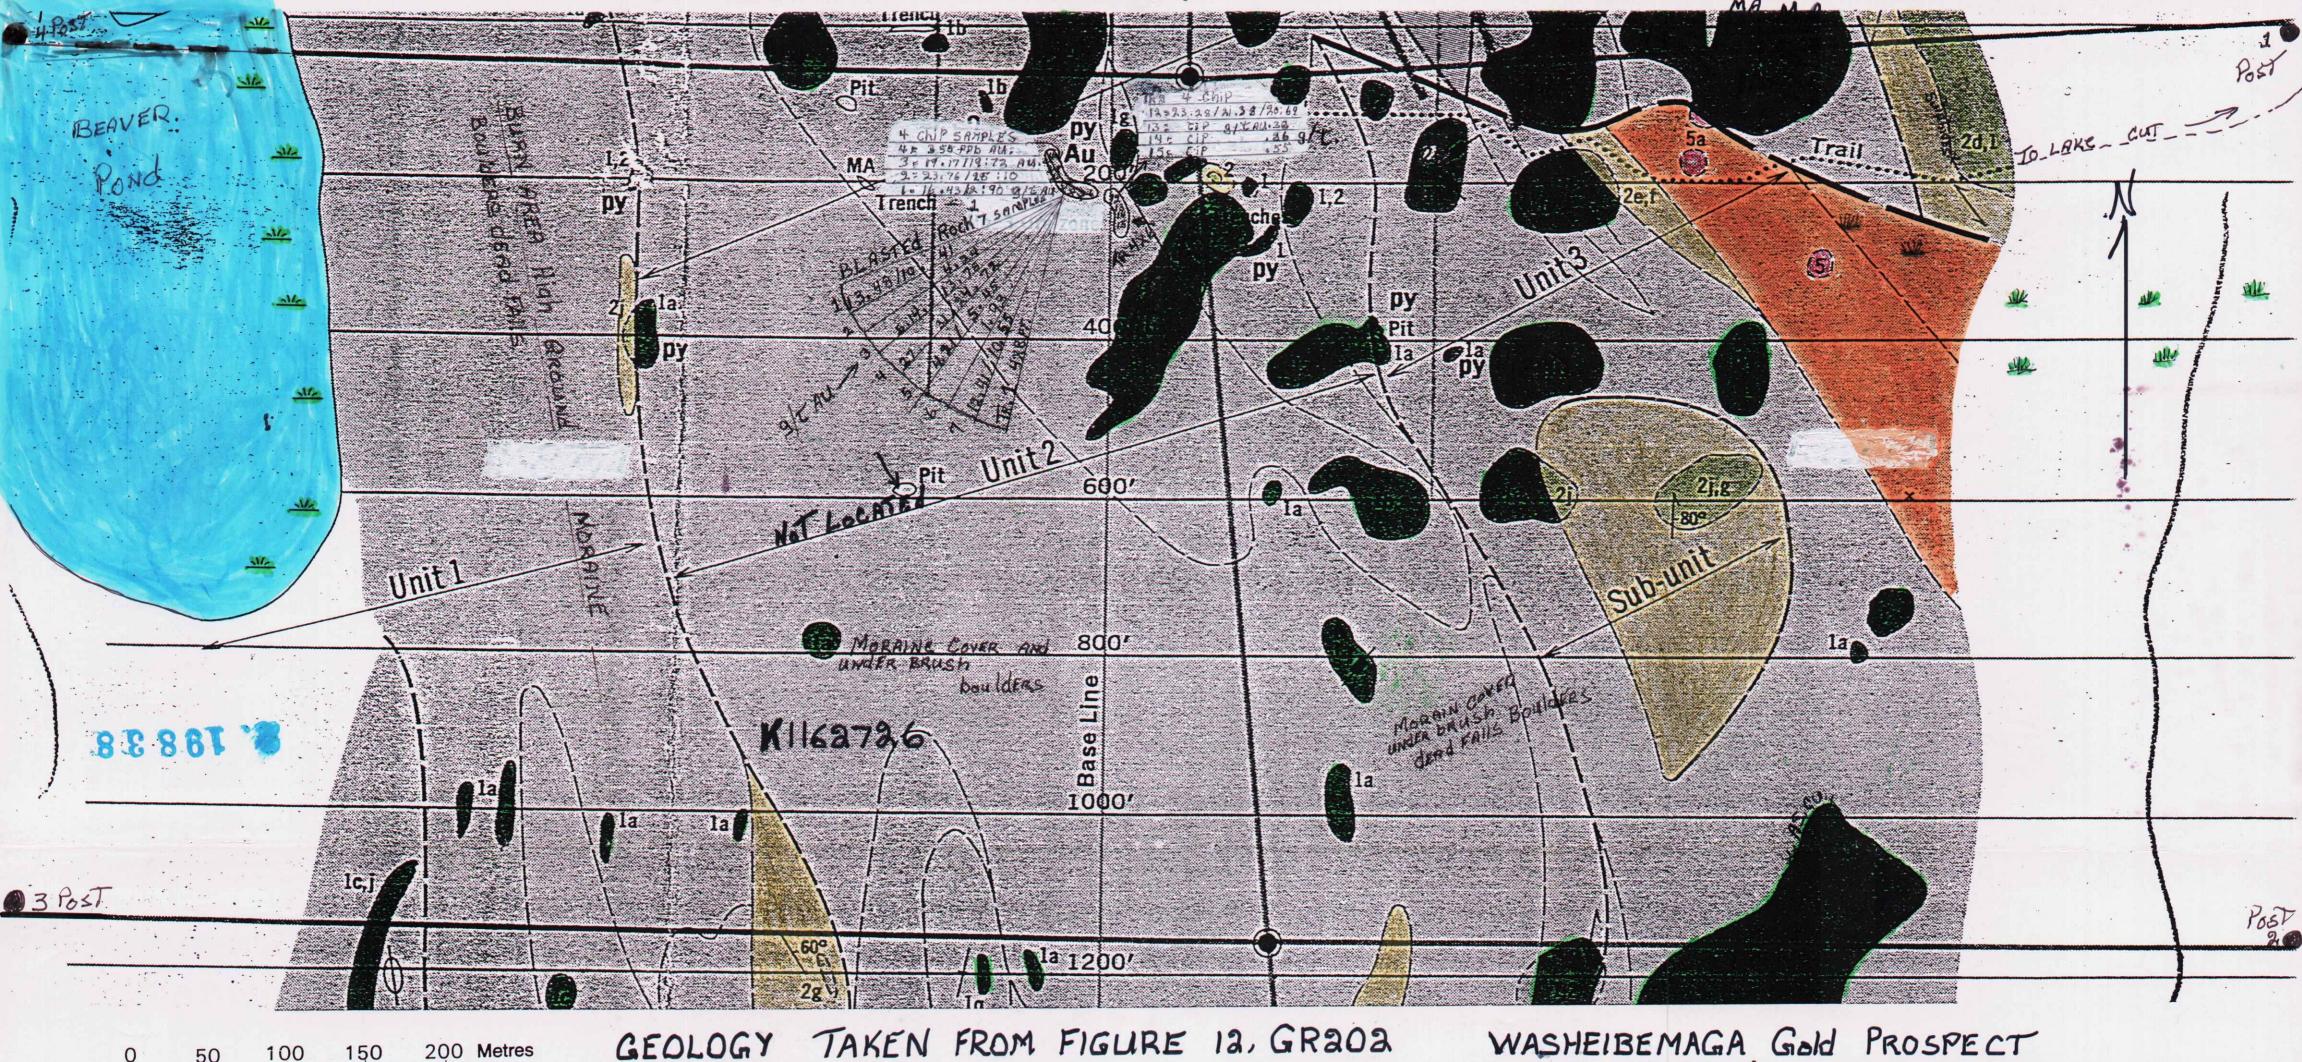

PROSPECTING CLAIM 1162726 BOYER LAKE M-2582 Lic. S1856 ALEXANDER KOZOWY

SEFT. 16/99 TRAVERSE EASTSIDE-FELSIC HYPACYSSAL ROCKS 50 QUARTS AND QUARTS - FELDSPAK porphyry, 2d Sericitize. FELSIC ROCKS, Sulphide MINERALIZATION has been Observed IN N.E. CORNER OF This CLAIM, AND WILL TRENCHED AND SAMPLED, SOON AS THE Logging ROAD IS Completed, And is proposed to go through The CLAIM GROUP by YEAR 2001

SEPT. 17/99

TRAVERSE CENTER - MAFIC METAVOLCANICS 12 Medium To Fine-grained FLOWS, high ground Boulders HAZEL brush And Overburden Soil ROCK out Crops WERE FEW, do To Mid SUMMER UNDER BRUSH AND LEAFS MADE PROSPECTING diFICHIT, AND WAS UN Able To LOCATE THE TRENCH IN This AREA.

SEPT. 18/99

PRAVENCE S.E. PORTON 42 FINE grained silicified GABBLE PHYRROTITE AND PYRITE WITH 5% CH. hAZ been LOCATED OVER INTERESTING WIDT LENGTH, STRIPP TRENCHIN AND SAMPLING IS RECOMMENDED INTHIS AKER RE. TRAVERSE HAS NOT been USED, due TO AREA IS OVER -GROVEN-HAZELBRUSH-MOOSEBRUSH-MORAINE COVER WINDFAILS Mid SUMMER GREEN UNDERBRUSH AND LEAVES IN Full bloom I have covered ToTAL AREA 5 days Prospecting. A. Kozowy Lie. S1856

### PROSPECTING CLAIM 1162796

OCT. 10/99 TRAVERSE MID SECTION TO WEST CLAIM LINE MAFIC METAVOLCANICS, HIGH MORANG, GROUND SUMMERED boulders under growth and MORANE CEVERED ONLY Few SMAIL ROCK OUT CREPS have Found IN This AREA

OCT. 12/99

TRAVERSE S.W. - NW PART MAFIC METAVOLCANICS S.W. PART OF CLAIM, SMALL ROCKOUT DROPS have Deen Found, N. W. PART OF CLAIM High MORAINE GROUND FIRE BURN WINDFAILS LARGE BOULDERS COVER MOST OF THIS AREA