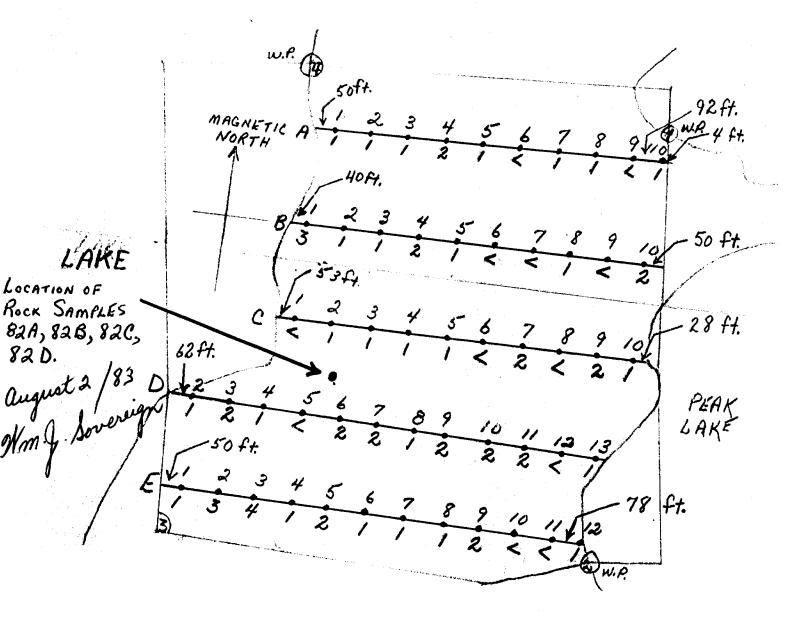

AU PPB

METHOD NA

DETECTION LIMIT

1.000

X-RAY ASSAY LABORATORDES LIMITED

CERTIFIED BY

DATE 21-MAY-82

| <b>Y</b> PLE     | AU PPB                |
|------------------|-----------------------|
| A1               | • 1                   |
| 42               | 1                     |
| A3               | 1                     |
| Δ4               | 2                     |
| A5               | 1                     |
| A6               | <1                    |
| A7               | 1                     |
| 84               | 1                     |
| 49               | <1                    |
| A10<br>B1        | 1<br>3                |
| B2               | 1                     |
| B3               | 1                     |
| 84               | 2                     |
| 85               | 1                     |
| 86               | <1                    |
| 37               | <1                    |
| 88               | 1 .                   |
| 39               | <1                    |
| 810              | 2                     |
| C1               | <1                    |
| C2               | 1                     |
| C3               | 1<br>1                |
| C 4<br>C 5       | 1                     |
| C6               | <1                    |
| C 7              | 2                     |
| Č8               | <1                    |
| C 9              | 2                     |
| C10              | 1                     |
| 02               | 1                     |
| 03               | 2                     |
| 04               | 1                     |
| 05               | <1                    |
| D6               | 2                     |
| D7<br>D8         | د<br>1                |
| 09               | 2                     |
| 010              | 2                     |
| 011              | 2<br>1<br>2<br>2<br>2 |
| D12              | <1                    |
| 013              | 1                     |
| E1               | 1                     |
| E2               | 3                     |
| E3               | 4                     |
| E4               | 1                     |
| £5               | 2<br>1                |
| E6               |                       |
| E <b>7</b><br>E8 | 1<br>1                |
| E9               | 2                     |
| E10              | <1                    |
| Ell              | <1                    |
| E12              | 1                     |
|                  |                       |

# BIOGEOCHEMICAL SURVEY FOR GOLD

ANALYSIS BY NUCLEAR ACTIVATION

SCALE: /cm = 100 ft.

LEGEND: STATIONS 100 FEET APART .

HUMUS MEASURED IN PPB (< means less than 1) &

LINES \_\_\_\_\_

RECEIVED

pg. 3

### EXPENDITURE CREDITS

Four samples were submitted to Geoscience Laboratories for fire assaying for gold. Refer to attached Report B 14128. Assays were to test the wall rock as a possible host for gold; all previous rock assaying last year had occured in vein material. Three channel samples were taken at the bottom of the pit in the main trench (see page 8 for location). No. 82A was over 12 cm of rusty schist between two large parallel quartz veins. Contiguous on the west, No. 82B was across the 25 cm westerly quartz vein of the pair. On the other side of this vein, again contiguous to the west, sample No. 82C was taken across 10 cm of wall rock. Readings were: 82A, trace; 82B, 0.01 oz./t.; and 82C, 0.18 oz./t. From the wall rock of the trench opposite high previous vein readings (point \*\*0\*\*\*), a chip sample was taken but gave only a trace assay (No. 82D).