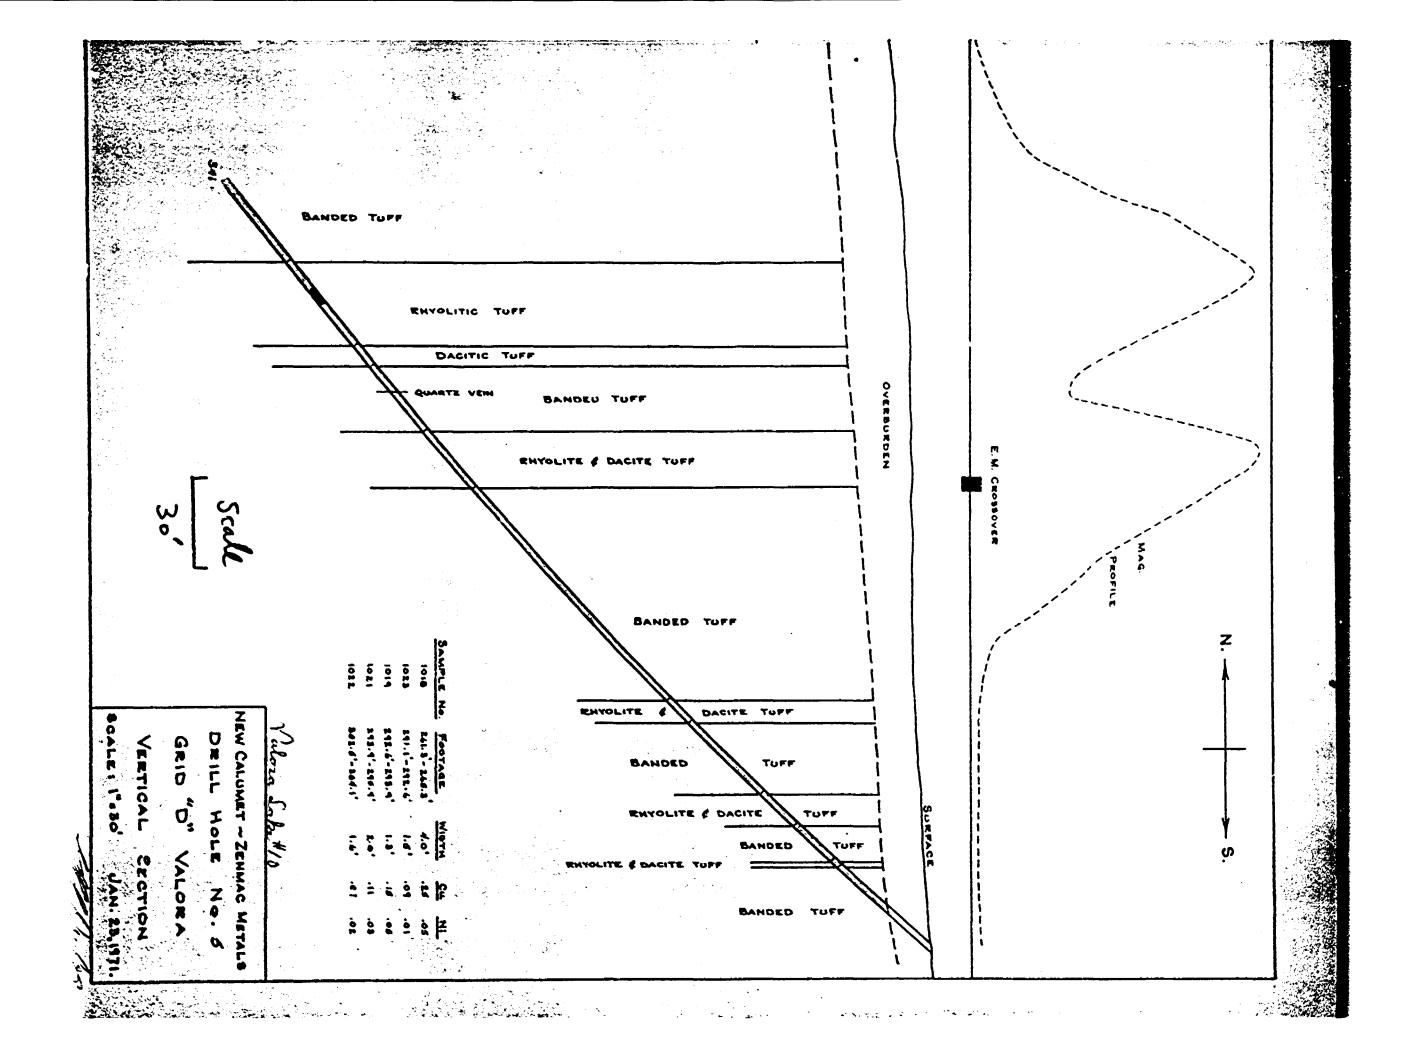

**Diamond Drilling** 

Area of Valora Lake

Report NO 10

Work performed by: NEW CALUMET MINES

| Claim Nº | Hole NQ       | Footage | Date   | Note |
|----------|---------------|---------|--------|------|
| K 247390 | 1             | 348'    | Dec/70 | (1)  |
| K 203756 | 2             | 371'    | Dec/70 | (1)  |
| K 247389 | 3             | 440*    | Jan/71 | (2)  |
|          | 4             | 352'    | Jan/71 | (2)  |
|          | 5             | 341'    | Jan/71 | (2)  |
|          | Total: - 5 DH | 1852    |        |      |