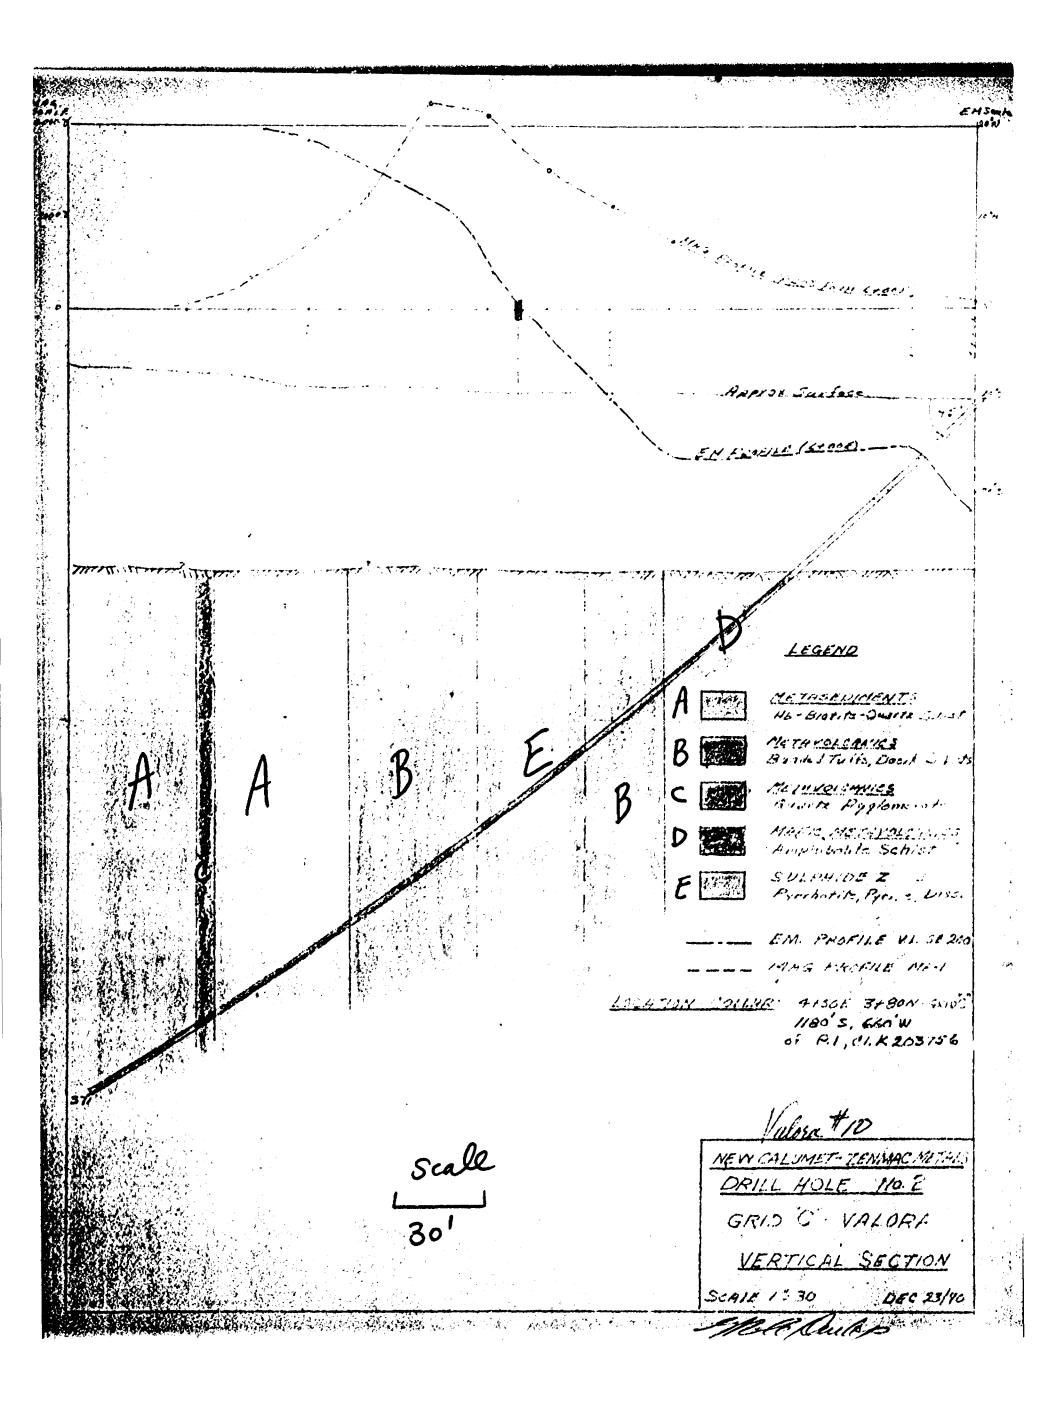

**Diamond Drilling** 

Area of Valora Lake

Report NO 10

Work performed by: NEW CALUMET MINES

| Claim Nº | Hole NQ       | Footage | Date   | Note |
|----------|---------------|---------|--------|------|
| K 247390 | 1             | 348'    | Dec/70 | (1)  |
| K 203756 | 2             | 371'    | Dec/70 | (1)  |
| K 247389 | 3             | 440*    | Jan/71 | (2)  |
|          | 4             | 352'    | Jan/71 | (2)  |
|          | 5             | 341'    | Jan/71 | (2)  |
|          | Total: - 5 DH | 1852    |        |      |