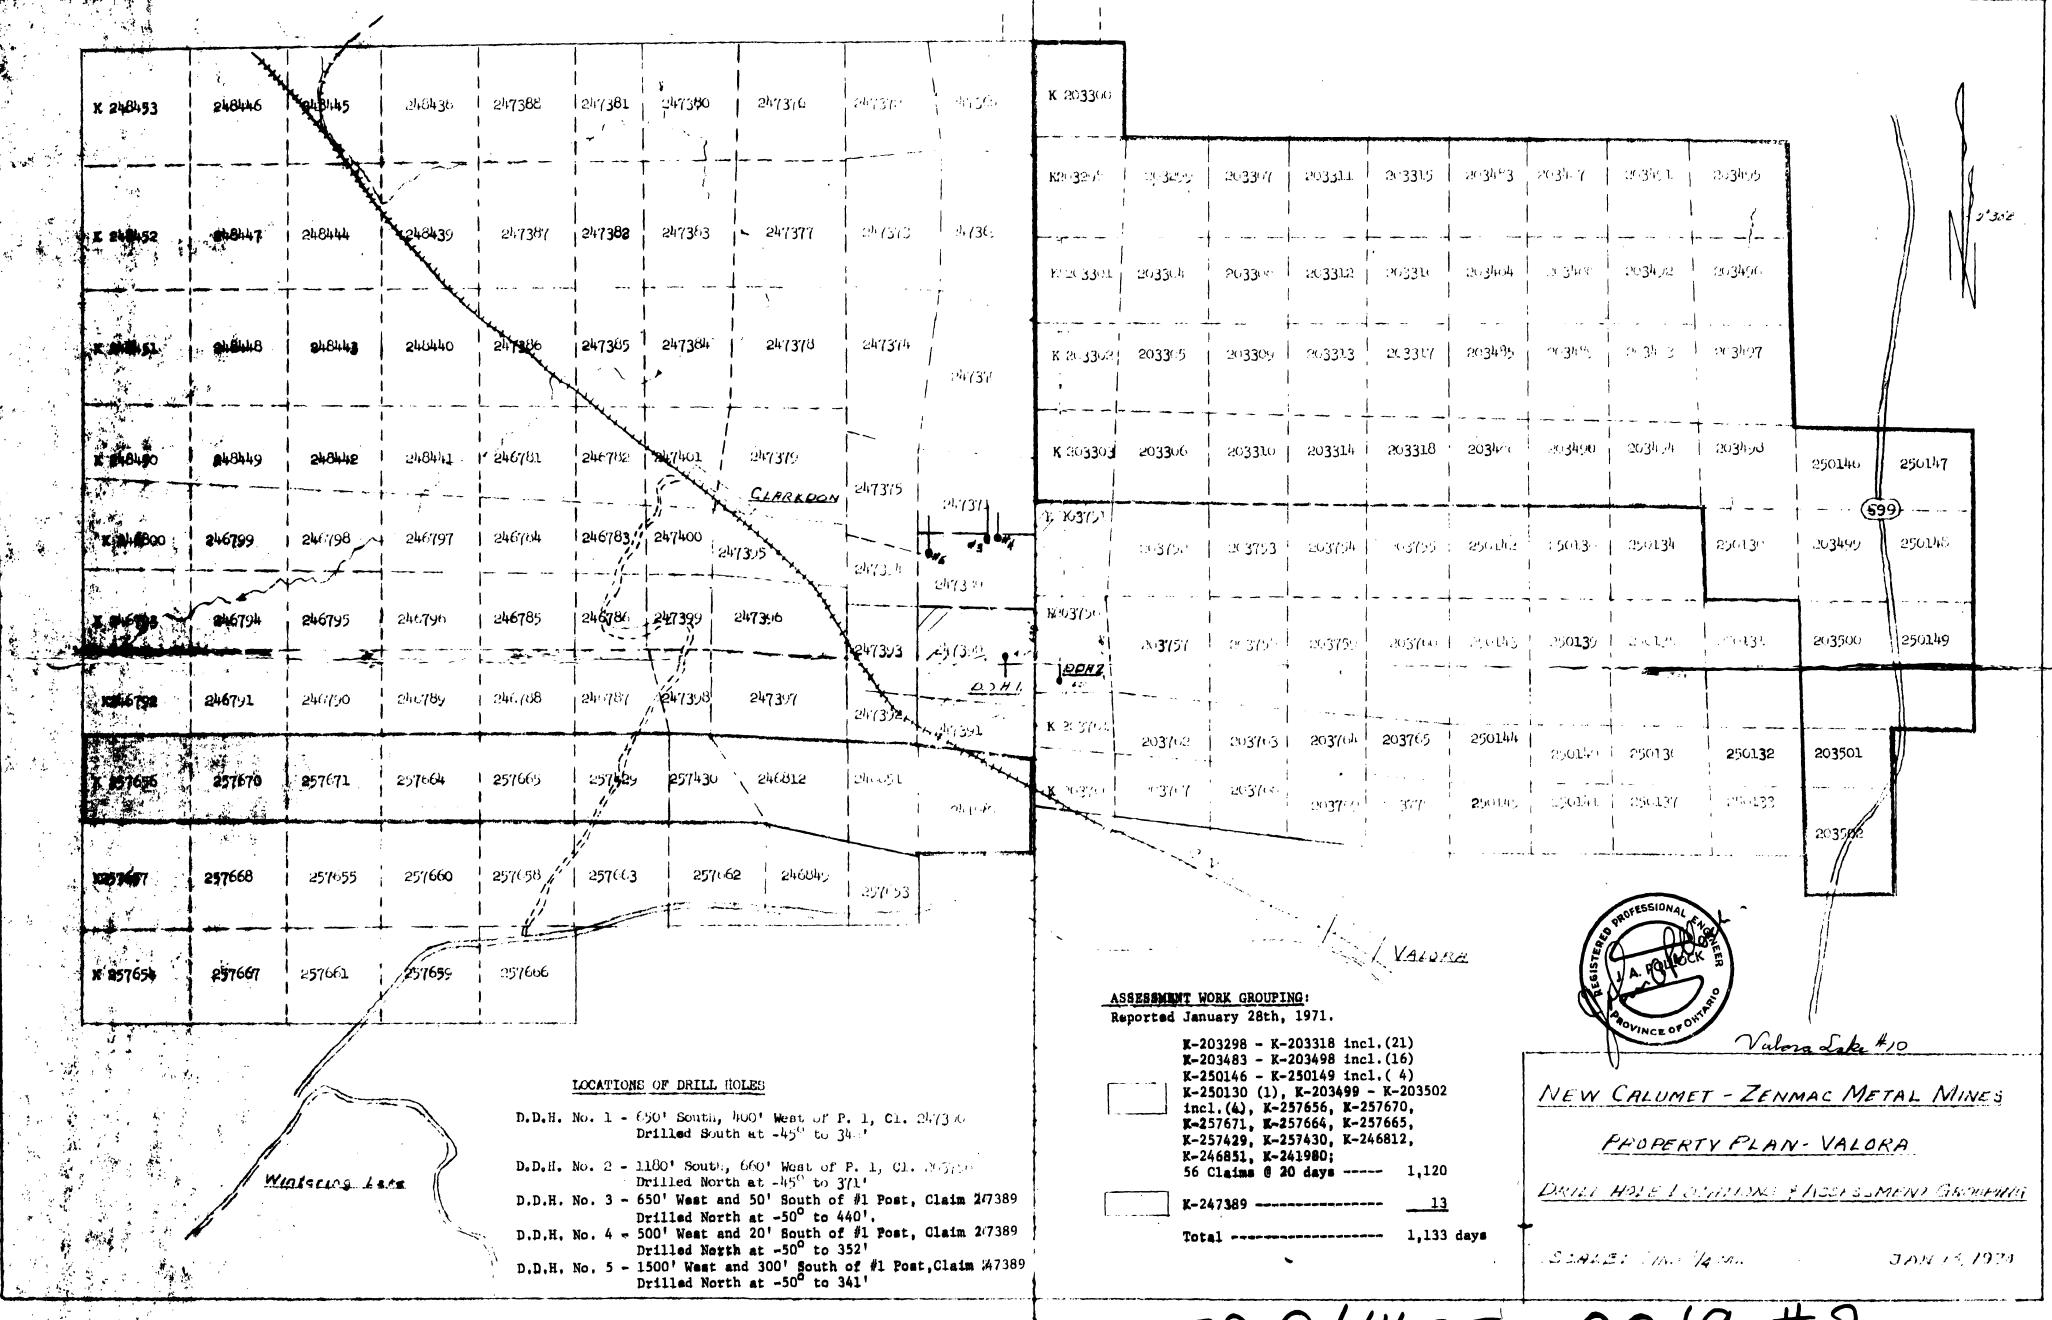

**Diamond Drilling** 

Area of Valora Lake

Report NO 10

Work performed by: NEW CALUMET MINES

| Claim Nº | Hole NQ       | Footage | Date   | Note |
|----------|---------------|---------|--------|------|
| K 247390 | 1             | 348'    | Dec/70 | (1)  |
| K 203756 | 2             | 371'    | Dec/70 | (1)  |
| K 247389 | 3             | 440*    | Jan/71 | (2)  |
|          | 4             | 352'    | Jan/71 | (2)  |
|          | 5             | 341'    | Jan/71 | (2)  |
|          | Total: - 5 DH | 1852    |        |      |