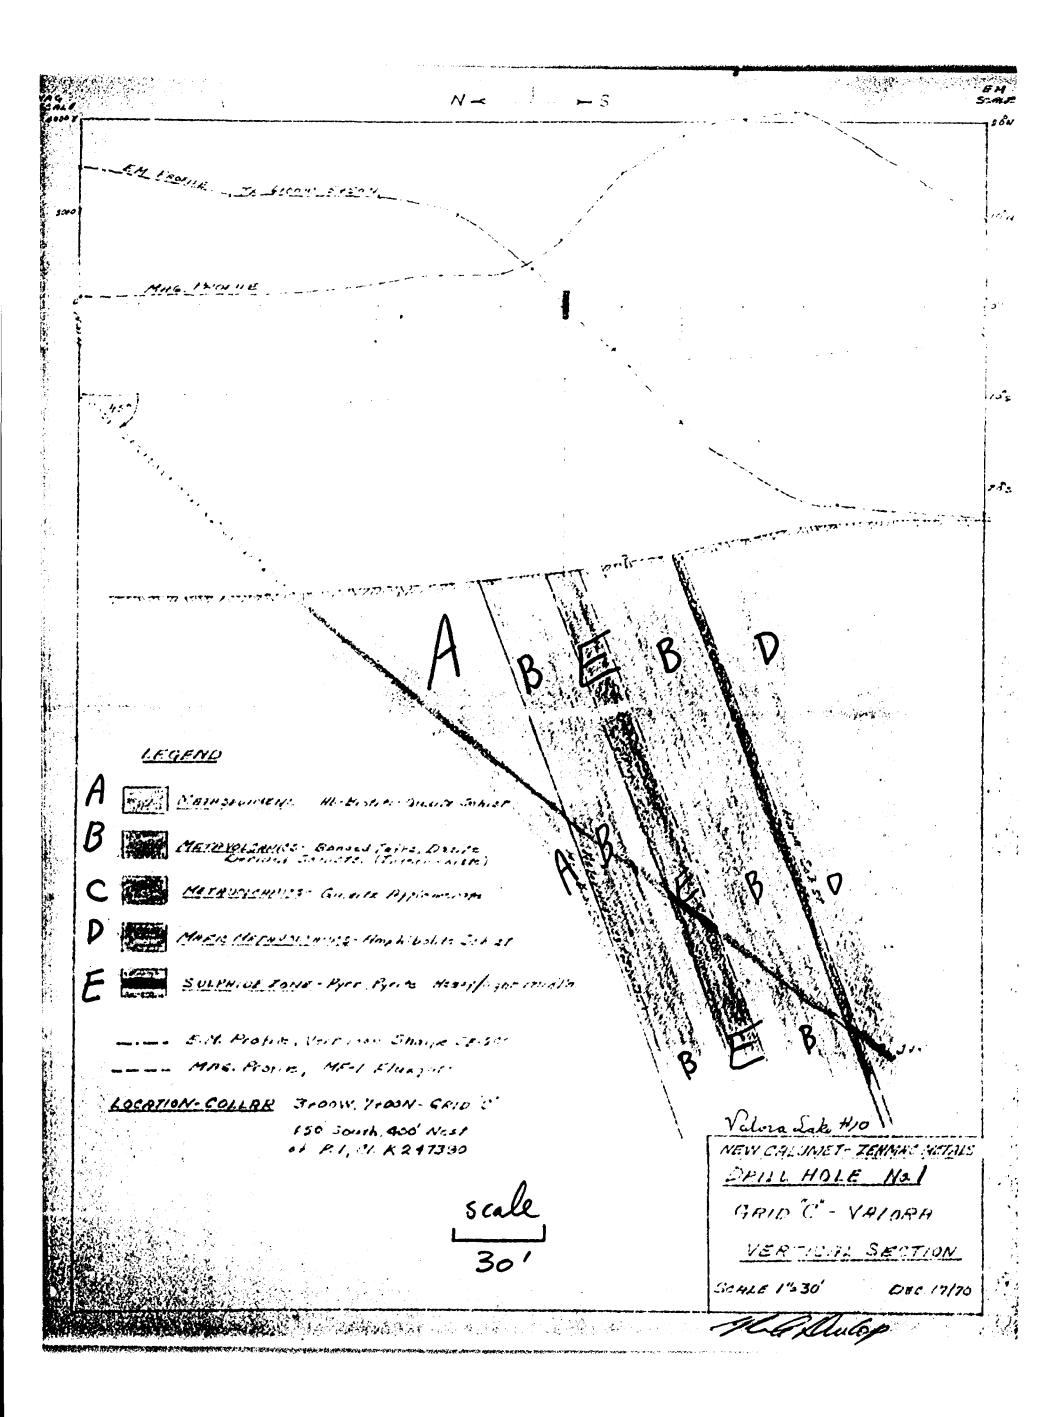

**Diamond Drilling** 

Area of Valora Lake

Report NO 10

Work performed by: NEW CALUMET MINES

| Claim Nº | Hole NQ       | Footage | Date   | Note |
|----------|---------------|---------|--------|------|
| K 247390 | 1             | 348'    | Dec/70 | (1)  |
| K 203756 | 2             | 371'    | Dec/70 | (1)  |
| K 247389 | 3             | 440*    | Jan/71 | (2)  |
|          | 4             | 352'    | Jan/71 | (2)  |
|          | 5             | 341'    | Jan/71 | (2)  |
|          | Total: - 5 DH | 1852    |        |      |