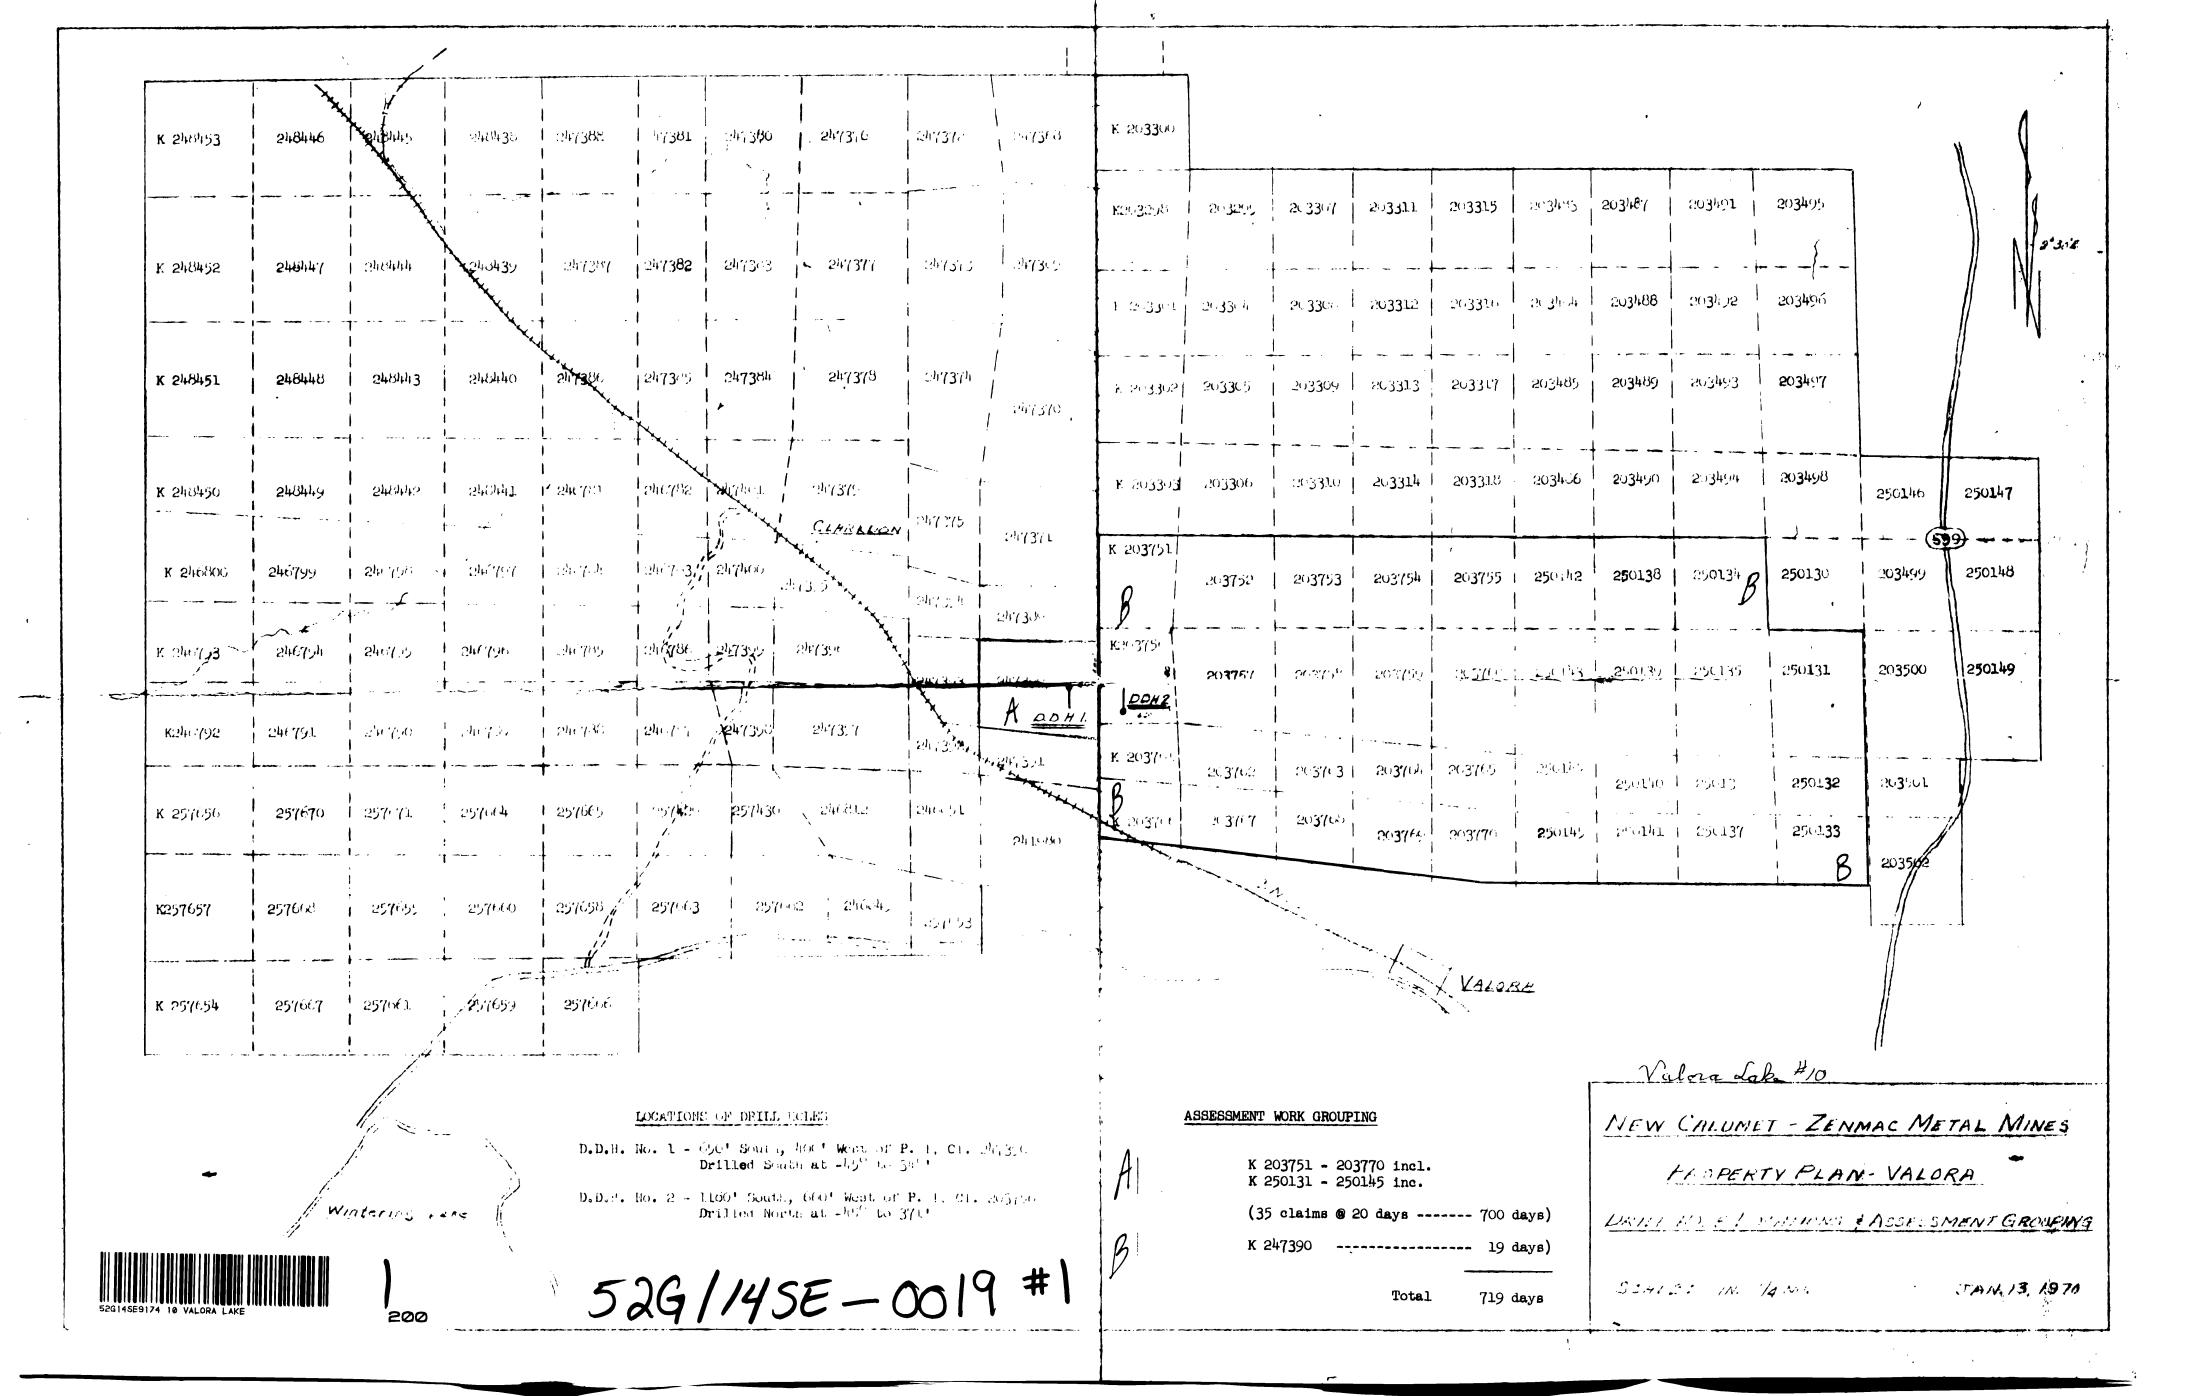

**Diamond Drilling** 

Area of Valora Lake

Report NO 10

Work performed by: NEW CALUMET MINES

| Claim Nº | Hole NQ       | Footage | Date   | Note |
|----------|---------------|---------|--------|------|
| K 247390 | 1             | 348'    | Dec/70 | (1)  |
| K 203756 | 2             | 371'    | Dec/70 | (1)  |
| K 247389 | 3             | 440*    | Jan/71 | (2)  |
|          | 4             | 352'    | Jan/71 | (2)  |
|          | 5             | 341'    | Jan/71 | (2)  |
|          | Total: - 5 DH | 1852    |        |      |