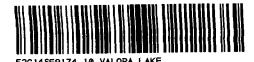

**Diamond Drilling** 

Area of Valora Lake

Report NO 10

Work performed by: NEW CALUMET MINES

| Claim Nº | Hole NQ       | Footage | Date   | Note |
|----------|---------------|---------|--------|------|
| K 247390 | 1             | 348'    | Dec/70 | (1)  |
| K 203756 | 2             | 371'    | Dec/70 | (1)  |
| K 247389 | 3             | 440*    | Jan/71 | (2)  |
|          | 4             | 352'    | Jan/71 | (2)  |
|          | 5             | 341'    | Jan/71 | (2)  |
|          | Total: - 5 DH | 1852    |        |      |