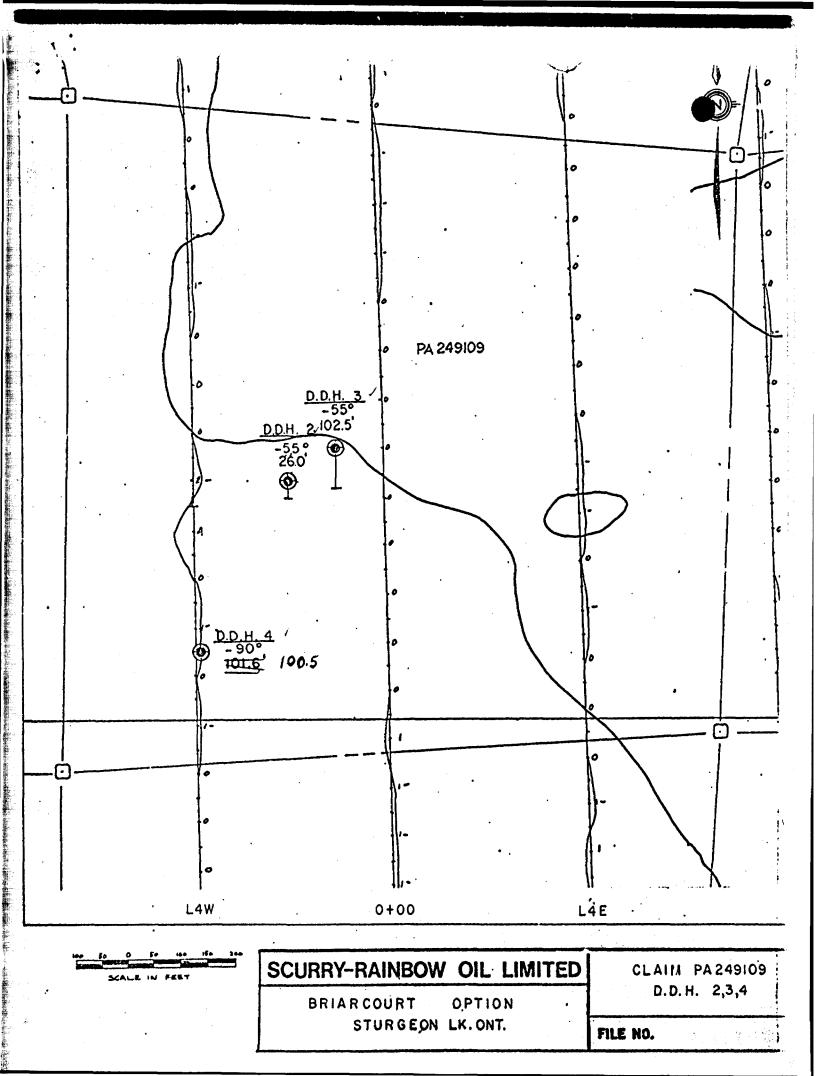

| 通                                     | THE                       | INING ACT - DEPARTMEN                                  | T OF MINES              | Start a new page for                             | every new hole, but fill in top |         |                    |                                       |          | ·            | LL IN ON                                     | HOLE     | NO. IF   | PAG |
|---------------------------------------|---------------------------|--------------------------------------------------------|-------------------------|--------------------------------------------------|---------------------------------|---------|--------------------|---------------------------------------|----------|--------------|----------------------------------------------|----------|----------|-----|
| ONTAN                                 | 9 – VIA1<br>9 –           | IOND DRILLING LOG                                      | i ·                     | portion of form only                             | on first page for each hole.    |         |                    | •                                     |          | E            | VERY PAGE                                    | 3        |          | _   |
| - · ·                                 | ANY                       |                                                        | COLLAR                  | BEARING OF HOLE TOTAL FOOTAGE                    | DIP OF HOLE AT                  | FIXED P | ON OF HOLE         | IN RELAT                              | ION TO A | MAP REFE     | RENCE NO.                                    | CLAI     | M NO.    |     |
| Scurry                                | <u>y-Rain</u><br>E STARTE | bow Oil Limited                                        | ED DATE LOGGED          | 1800 102.5                                       | collor   -55                    | -       |                    |                                       |          | 4-2-         | (Tp., Lot, Co                                |          | 249109   |     |
|                                       |                           |                                                        |                         |                                                  | #1                              | Lin     | e 0+00             |                                       |          | ł            |                                              |          |          |     |
| XPLORA                                | CIT 11                    | Sept. 23/                                              | DATE SUBMITTED          | D. R. S. Doal<br>SUBMITTED BY (Signature)        | - + -                           |         | 00N = 1            | +00Wes                                | t        | 49 1         | 18' 02"                                      | 91       | 017' CI  | 1 " |
|                                       |                           |                                                        |                         |                                                  | f+ ]                            | ·       | m Soutl            |                                       |          |              |                                              |          |          |     |
| S                                     |                           | -ham Oil                                               |                         | all same                                         | fr                              | <br>۲   |                    |                                       | )        | PROPERT      | y NAME<br>-Rainbo                            | w Briz   | rcourt   |     |
| يستجرب فالصناعات الم                  | TAGE                      | nbow Jil                                               |                         | DESCRIPTION                                      | <u> </u>                        | PL 494  | CORE               | YOUR                                  | CANDI E  | FOOTAGE      | T                                            |          | ASSAYS + |     |
| FROM                                  | TO                        | ROCK TYPE                                              | Colou                   | r, grain size, texture, minyrals, alteration, et |                                 | PEATURE | SPECIMEN FOOTAGE + | SAMPLE                                | FROM     | TO           | LENGTH                                       |          |          | Т   |
| Ĩ0                                    |                           | Metavolcanics                                          | Fine-grained to coar    | se -grained ar.phibolitic (g                     | reenstone) rock-                | 1       |                    |                                       |          | 1            |                                              |          |          | T   |
|                                       |                           |                                                        | grey-to green grey-m    | inor pyrite bleb of chalcop                      | yrite. Minor                    |         |                    |                                       |          |              |                                              |          |          | T   |
| <b>.</b>                              | <b> _</b>                 |                                                        | pyrrhotite @ 36'        |                                                  |                                 | ·       |                    | L                                     | <b> </b> | <u> </u>     | <b>↓</b> ↓                                   |          | NIL      | +   |
|                                       |                           |                                                        | Minor purito from 90    | - 96'. Specks of chalcopy                        | rita                            | +       |                    |                                       | <u> </u> | ╂            | ┟───╂                                        |          |          | +-  |
|                                       |                           |                                                        | Infinite pyrice from oc | - JO. OPECKS OF CHATCOPY                         |                                 | +       |                    | · · · · · · · · · · · · · · · · · · · | <b> </b> | 1            | <u> </u>                                     |          | <b> </b> | +   |
|                                       |                           |                                                        | Hole complete to 102.   | . 5 feet                                         |                                 |         |                    |                                       |          |              |                                              |          |          | T   |
| · · · · · · · · · · · · · · · · · · · | ļ                         |                                                        |                         |                                                  |                                 | 1       |                    |                                       | [        | ļ            | ļ ļ                                          |          | <u> </u> | +   |
|                                       | <b> </b>                  |                                                        |                         |                                                  | -,,,,                           |         |                    |                                       |          | <b>_</b>     |                                              |          |          | +   |
| <del>.</del>                          | <u> </u>                  | •                                                      |                         |                                                  |                                 | +       |                    | · · · · -                             | <u> </u> |              | <del>   </del>                               | <u> </u> |          | +   |
|                                       |                           |                                                        |                         |                                                  |                                 |         | 1                  |                                       |          | 1            | <u>†                                    </u> |          | 1        | +   |
|                                       |                           |                                                        |                         |                                                  |                                 |         |                    |                                       |          |              |                                              |          |          | T   |
| •                                     | <b></b>                   | <u> </u>                                               |                         |                                                  |                                 | +       | ļ                  | <b></b>                               | <u> </u> | <u> </u>     | <u> </u>                                     |          | <b></b>  | +   |
|                                       | +                         | 1                                                      |                         |                                                  |                                 |         |                    | <u> </u>                              | <u> </u> |              | ╏───┨                                        |          | <u> </u> | +-  |
|                                       | · · · ·                   |                                                        |                         | · · · · · · · · · · · · · · · · · · ·            |                                 |         |                    |                                       | <u> </u> |              |                                              |          |          | +-  |
|                                       |                           |                                                        |                         |                                                  |                                 |         |                    |                                       |          |              |                                              | <u> </u> |          | T   |
|                                       | L                         |                                                        |                         |                                                  |                                 | 1       | ļ                  |                                       |          |              | <b></b>                                      |          | ļ        |     |
|                                       | ┼- ──                     |                                                        | · ·                     |                                                  |                                 |         | <u> </u>           | ļ                                     | <b>_</b> | <del> </del> | ╂───╂                                        |          | <u> </u> | +   |
|                                       | <u> </u>                  |                                                        |                         |                                                  | -                               |         |                    | <u>}</u>                              | +        | 1            | <u> </u>                                     |          | +        | +   |
|                                       |                           |                                                        |                         |                                                  |                                 |         |                    | <u> </u>                              | 1        |              | 1 1                                          | <u> </u> | +        | +   |
|                                       |                           |                                                        | -                       |                                                  |                                 |         |                    |                                       |          |              |                                              | ·        | <u> </u> | T   |
|                                       | <b> </b>                  |                                                        |                         |                                                  |                                 |         | <u> </u>           | <b> </b>                              | <b> </b> | 1            | <u> </u>                                     |          | <u> </u> | +   |
|                                       |                           |                                                        |                         |                                                  |                                 |         |                    | <u> </u>                              | +        | +            | ╂───╂                                        |          | +        | +-  |
|                                       |                           |                                                        |                         |                                                  |                                 | -       | 1                  | <u> </u>                              | +        | 1            | +                                            |          | +        | +   |
|                                       |                           |                                                        |                         |                                                  |                                 | -       |                    |                                       |          |              |                                              |          | <u>t</u> | 1   |
|                                       | ļ                         |                                                        |                         |                                                  |                                 |         |                    |                                       |          |              |                                              |          |          | T   |
| <u> </u>                              |                           |                                                        |                         |                                                  |                                 | -       | <u> </u>           |                                       | <b> </b> |              |                                              |          | <b></b>  | +   |
| · · · ·                               | <u> </u>                  |                                                        |                         |                                                  |                                 |         | +                  | <b> </b>                              | <u> </u> |              | ┼───╂                                        |          | +        | +   |
|                                       | +                         | مربو <sup>ن</sup> والدي الدي المعطور الأمطيح أولا عراق |                         |                                                  |                                 | -       | +                  |                                       |          | +            | +                                            |          | +        | +   |

|          | G DIAN      | NINING ACT - DEPARTMENT    | OF MINES                                |                                   |                                                 | partian of form only    | or every new hole, but fill in top<br>y on first page for each hole. |                              |            |                          |          | E        | TILL IN ON       | <b>7</b> 1         |       | PAGE N              |
|----------|-------------|----------------------------|-----------------------------------------|-----------------------------------|-------------------------------------------------|-------------------------|----------------------------------------------------------------------|------------------------------|------------|--------------------------|----------|----------|------------------|--------------------|-------|---------------------|
| CUTTY    | v-Rainb     | bow Oil Limited            | COLLAR                                  |                                   |                                                 | E TOTAL FOOTAGE         | DIP OF HOLE AT                                                       | LOCATIC                      | ON OF HALE | IN RELAT                 |          | 4-2-1    | ERENCE NO.       | CLAIM NO.<br>24)10 | 09    |                     |
| ept. 2   | E STARTED   | Sept. 25/                  | /71 9/28/7                              | 71                                | D. R. S.                                        |                         | ft ]                                                                 | Line                         | e 4+00W    |                          | ,        |          |                  | m. OR Lat. and l   |       |                     |
| LORATI   | -ON CO., 07 | OWNER OR OPTIONEE          | DATE SUDM                               | AITTED                            | SUBMITTED BY (Si                                | gnature)                | ft                                                                   | - 15+:                       | -50N 10    | 'E                       | ,        |          |                  |                    |       |                     |
|          |             | bow Oil Limited            |                                         | · · · · · · · · · · · · · · · · · |                                                 | m                       | 6                                                                    | -                            |            |                          |          |          | y-Rainbov        | w Briar-(          |       | <u></u>             |
| FOOT     | то          | ROCK TYPE                  | <u> </u>                                |                                   | DESCRIPT<br>r, grain size, texture, m           | minerals, alteration, e |                                                                      | PLANAR<br>PEATURE<br>ANGLE * | E SPECIMEN | YOUR<br>SAMPLE<br>NUMBER | SAMPLE I | TO       | SAMPLE<br>LENGTH | ASSA               | AYS + | Ē                   |
| 0        | 46          |                            | Dark-green, whi<br>12.6" to 13feet of   | guartz                            |                                                 | e-grained, m            | iinor magnetite                                                      | '                            |            | <u> </u>                 |          |          |                  |                    |       |                     |
|          | /           |                            | No Mineralizatio                        | ion                               | • • • • • • • • • • • • • • • • • • •           |                         |                                                                      |                              |            |                          |          |          |                  | NI                 |       |                     |
| 46       | 50          | Mafic volcanics            | s Fine-grained, da<br>trace of pyrite a | irk-gr<br>and cl                  | <u>rey-green (G</u><br>nalcopyrite              | reenstone) -            | Minor quartz                                                         |                              |            | '                        |          |          |                  |                    |       |                     |
| 50       | 90          | Gabbro                     | Dark-green coar                         | .rse-g                            | (rai. d, redd                                   | ish feldspars           | , magnetite                                                          |                              | <u> </u> / | <b> </b> '               | <u></u>  | <u> </u> | <u>}</u>         |                    |       |                     |
| <u>.</u> | ′           |                            | Pyrite / 1% Trac                        |                                   |                                                 |                         |                                                                      |                              | <u> </u> ! | '                        | <u></u>  |          | +                |                    |       | F                   |
| 90       | 100.5       | 5 Mafic Meta-<br>volcanics | Fine-grained - g                        | <u>grey_</u>                      | <u>green as ab</u>                              | ove - Minor             | pyrite few-grains                                                    |                              | <u> </u> ' | <u> </u>                 | <u>+</u> |          |                  |                    |       | F                   |
|          | '           |                            | Hole completed                          | to 100                            | ).5 feet                                        |                         |                                                                      |                              | <u> </u> ' | <b></b>                  | <u>+</u> | +        | +                |                    |       | $\overline{\vdash}$ |
|          | /           |                            |                                         |                                   | <u> </u>                                        |                         |                                                                      | +                            | <u> </u> ′ | <b></b>                  | +        |          | ++               |                    |       | $\vdash$            |
|          |             |                            |                                         |                                   | <u>م الم الم الم الم الم الم الم الم الم ال</u> |                         |                                                                      |                              | <u> </u> ' |                          |          | +        | +                |                    |       | $\overline{-}$      |
| ]        |             |                            |                                         |                                   |                                                 |                         |                                                                      |                              | <b> </b> ' | <b></b>                  |          | <u> </u> | +                |                    |       | $\overline{+}$      |
|          | ·           |                            |                                         |                                   |                                                 |                         |                                                                      |                              | '          | F                        |          | +        |                  |                    |       | $\overline{-}$      |
|          | <u> </u>    |                            |                                         |                                   |                                                 |                         |                                                                      | 1                            |            | F                        |          |          |                  |                    |       | F                   |
|          | ,           |                            |                                         |                                   |                                                 |                         |                                                                      |                              |            |                          |          |          |                  |                    |       | E                   |
|          |             |                            |                                         |                                   |                                                 |                         |                                                                      | <u> </u>                     | '          |                          | <u> </u> |          |                  |                    |       | Ē                   |
|          |             |                            |                                         | <u> </u>                          |                                                 |                         |                                                                      |                              | <u> </u> ' | <u> </u>                 | <u> </u> | +        | ++               |                    |       | 1                   |
| •••••••  | ·           |                            |                                         |                                   | •<br>•<br>• • •                                 |                         |                                                                      |                              | '          | <b></b>                  | +        |          | ++               | ·                  | '     | +-                  |