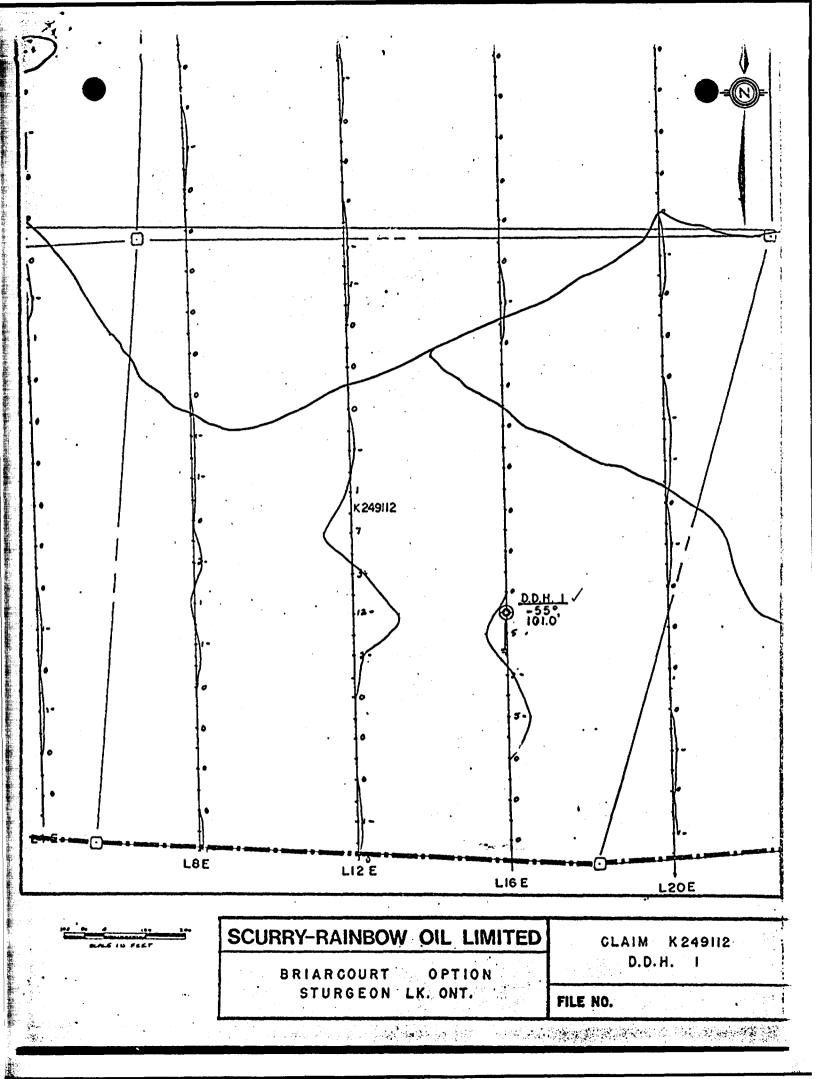

Notes:

1.00

10.00

F)

| 漫       | I DIAN     | INING ACT - DEPARTMENT C<br>OND DRILLING LOG | DF MINES                                             | partian of form only                                                         | r every new hole, but fill in top<br>y on first page for each hole. |         |                    |                |              | E        | VERY PAGE         | 2 1                 | PAGE N   |
|---------|------------|----------------------------------------------|------------------------------------------------------|------------------------------------------------------------------------------|---------------------------------------------------------------------|---------|--------------------|----------------|--------------|----------|-------------------|---------------------|----------|
| CUTTY   | -Rainb     | ow Oil Limited                               | COLLAR<br>ELEVATION                                  | FROM TRUE NORTH<br>180 101.0                                                 | DIP OF HOLE AT                                                      | FIXED P | N OF HOLE          | IN RELAT       | •            | 4-2-     |                   | CLAIM NO.<br>249112 |          |
| TE HOLE | STARTED    | DATE COMPLETED                               |                                                      | D. R. Doal                                                                   | ft ]                                                                |         | 16+00B             |                |              | 1        |                   | a. OR Lat. and Long |          |
| PLORAT  | ION CO., O | WNER OR OPTIONEE                             | DATE SUBMITTED                                       | SUBMITTED BY (Signature)                                                     |                                                                     | 1       | north o<br>h Bound |                |              | 49° .    | 47'45"            | 91- 16'             | 36''     |
| curry   | -Rainb     | ow Oil Limited                               |                                                      | Bfl. drum                                                                    | fr                                                                  | -       |                    |                |              | PROPERT  |                   | w Briarcour         | rt Op    |
| FOOT    | AGE        | ROCK TYPE                                    |                                                      | DESCRIPTION                                                                  | ·                                                                   | PLANAR  | CORE<br>SPECIMEN   | YOUR<br>SAMPLE | SAMPLE       | FOOTAGE  | SAMPLE            | ASSAYS              |          |
| 0       | то<br>8    | Casing                                       |                                                      | ur, grain size, texture, minerals, alteration, e<br>roken rock – No recovery | ətc.                                                                | ANGLE - |                    | NUMBER         | FROM         | то       | LENGTH            |                     |          |
|         | 0          |                                              |                                                      |                                                                              |                                                                     |         |                    |                |              |          | <u></u>           |                     | $\pm$    |
| 8       | 14         |                                              |                                                      | se grained dark-grey to gr                                                   |                                                                     |         |                    |                |              |          |                   |                     |          |
|         |            |                                              | <u>quartz - veining - m</u><br>to 16 to eliminate ca | inor pyrite. Hole caving -                                                   | - reamed casing -                                                   |         |                    |                | NIL          | <u> </u> | <u>├</u> <u> </u> | NIL                 |          |
|         |            |                                              |                                                      |                                                                              | · · · · · · · · · · · · · · · · · · ·                               |         |                    |                |              |          |                   |                     | 1        |
| 16      | 101.0      | Mafic Meta-                                  | Dark grey. green.                                    | Amphibolitic rock - fine-grees. Minor pyrite with few                        | rained to coarse                                                    |         |                    |                | <b> </b>     |          | ╞━──╀╴            |                     |          |
|         |            | volcanic                                     | chalcopyrite, small,                                 | quartz veining @ 85-86'                                                      | <u>opecno or</u>                                                    |         |                    |                | <u> </u>     |          | <u>+</u> <u>+</u> |                     | -        |
|         |            |                                              |                                                      |                                                                              |                                                                     |         |                    |                |              |          |                   |                     |          |
| · · ·   |            |                                              | Hole_stopped - 101.0                                 | ieet                                                                         |                                                                     | +       |                    |                |              | 1        |                   |                     | +        |
|         |            |                                              |                                                      |                                                                              |                                                                     |         |                    |                |              |          |                   |                     |          |
| **      |            |                                              |                                                      |                                                                              |                                                                     |         |                    |                | ļ            |          | <b>↓</b>          |                     | <u> </u> |
|         |            |                                              |                                                      |                                                                              |                                                                     |         |                    | <u> </u>       | +            | +        |                   |                     |          |
|         |            |                                              |                                                      |                                                                              |                                                                     |         |                    |                |              |          |                   |                     |          |
|         |            |                                              |                                                      | ······································                                       |                                                                     |         |                    |                | <b> </b>     | <u> </u> | ┨────┨-           |                     |          |
|         |            |                                              |                                                      |                                                                              |                                                                     |         |                    |                |              | 1        |                   | ·                   | +        |
|         |            |                                              |                                                      |                                                                              |                                                                     |         |                    |                |              |          |                   |                     |          |
|         |            | ·                                            |                                                      |                                                                              |                                                                     |         |                    | <u> </u>       | <del> </del> |          | ╂╂-               |                     |          |
|         |            |                                              |                                                      |                                                                              |                                                                     |         |                    |                |              |          |                   |                     |          |
|         |            |                                              |                                                      | ······································                                       |                                                                     |         |                    | ļ              |              |          |                   |                     |          |
|         |            |                                              |                                                      |                                                                              | · · · · · · · · · · · · · · · · · · ·                               |         |                    |                | <u> </u>     |          |                   |                     |          |
|         |            |                                              |                                                      |                                                                              | · · · · · · · · · · · · · · · · · · ·                               |         |                    |                | 1            |          |                   |                     | 1        |
|         | 0          |                                              |                                                      |                                                                              |                                                                     |         |                    | <b> </b>       |              |          | ╂╂-               |                     |          |
|         |            |                                              |                                                      |                                                                              | · · · · · · · · · · · · · · · · · · ·                               |         |                    |                |              |          |                   |                     |          |
|         |            | · · · · · · · · · · · · · · · · · · ·        |                                                      | · · · · · · · · · · · · · · · · · · ·                                        |                                                                     |         |                    | 1              |              |          |                   |                     |          |