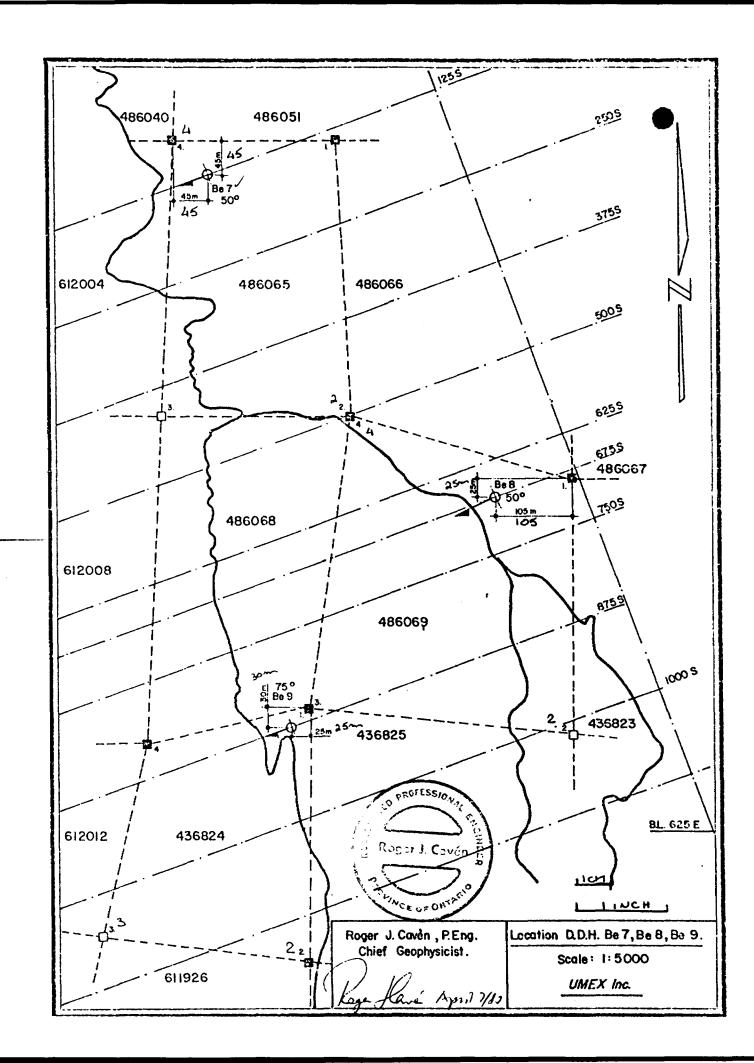

AREA Beck

Hole No.

B-7 V

Cepth:

500' (152.4 m) Drilled By: Armstrong

Described By:

ANOMALY: Beck 1

Bearing and Dip: 250°/-50°

Started:Oct.20/82

Machine:

Local Coord. X= Y= Z= 421 m

Completed: Oct. 29/82

Diam Drill: AQ

J.-J. Lefebvre

| Dep          | th    | %                | Description & Lithology                                                                                                                                                                                                 | Mineralization    | Dip       | No.   |
|--------------|-------|------------------|-------------------------------------------------------------------------------------------------------------------------------------------------------------------------------------------------------------------------|-------------------|-----------|-------|
| From         | То    | Core             | Description & Entitlingy                                                                                                                                                                                                | Wither anz action | DID       | Sampi |
| 0.0          | 34.0  |                  | Casing                                                                                                                                                                                                                  |                   |           |       |
| 34.0         | 38.0  |                  | Altered felsic lapilli tuff - silicified and sericitized, well foliated tuff locally containing some chlorite - abundant tourmaline and minor andalusite - very rare pyrite dissemination.                              |                   |           |       |
| 38.0         | 44.0  |                  | Altered fine mafic tuff - moderately foliated, dark green, chlorite-actinolite-garnet rock - garnets are rather abundant - finely disseminated magnetite, rare tiny crystals of pyrite - thin quartz veins are frequent | PATRICIA ME       | 2000      |       |
| 44.0         | 80.0  |                  | Altered felsic (?) lapilli-tuff - andalusite, silica, sericite rich rock with abundant tourmaline - locally well marked foliation - fine pyrite-pyrrhotite dissemination                                                | APR 121           | ₩<br>1883 |       |
| 80.0         | 87.5  | 80-87'<br>50% re | Fracture zone covery - greenish white clay-rich fragments chlorite-sericite schist - fragments of garnet-rich amphibolite                                                                                               | 10000000111211    | 4101015   |       |
| <b>87.</b> 5 | 88.5  |                  | Andesitic tuff - dark, massive, fine grained amphibole, biotite rock with abundant fine garnets - very abundant extremely fine disseminations of pyrrhotite                                                             | Po loc. up to     |           |       |
| 88.5         | 107.0 |                  | Felsic volcanic breccia - heterolitic breccia predominantly composed of felsic fragments                                                                                                                                | 10%               |           |       |