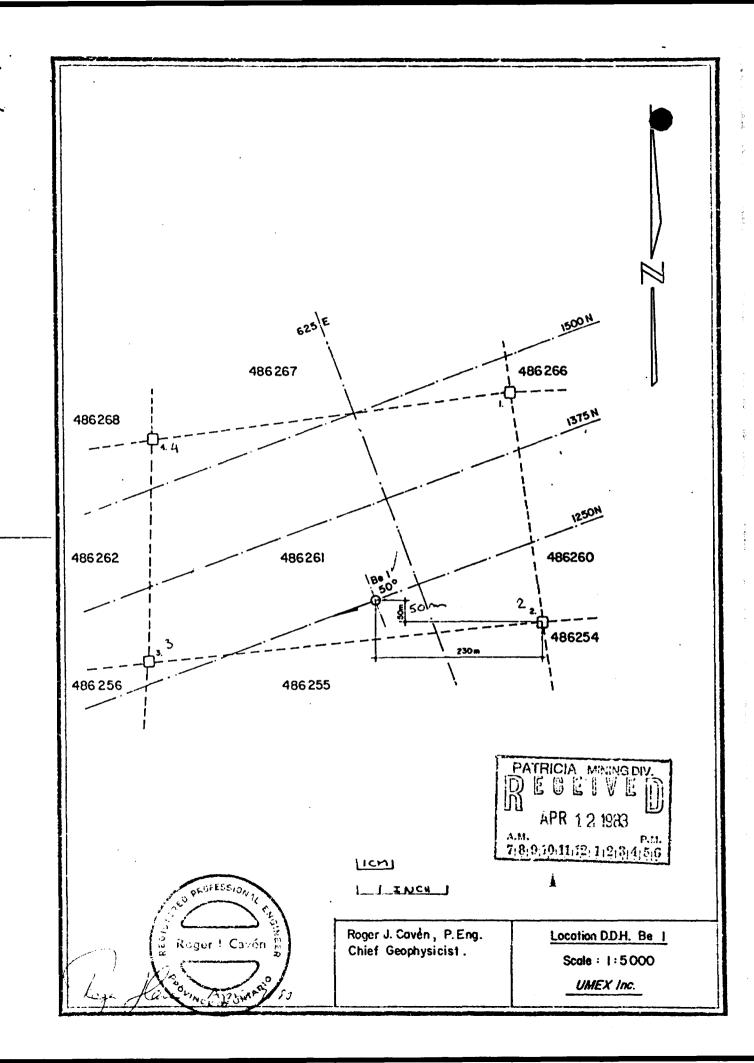

Notes: (1) #40-83

AREA

BECK

Hole No.

Be # 1

Depth:

Drilled By:

Dominik

Described By:

ANOMALY:

Bearing and Dip: 250°/-50°

Started:

Oct. 19/80

273

Machine:

Inspiration