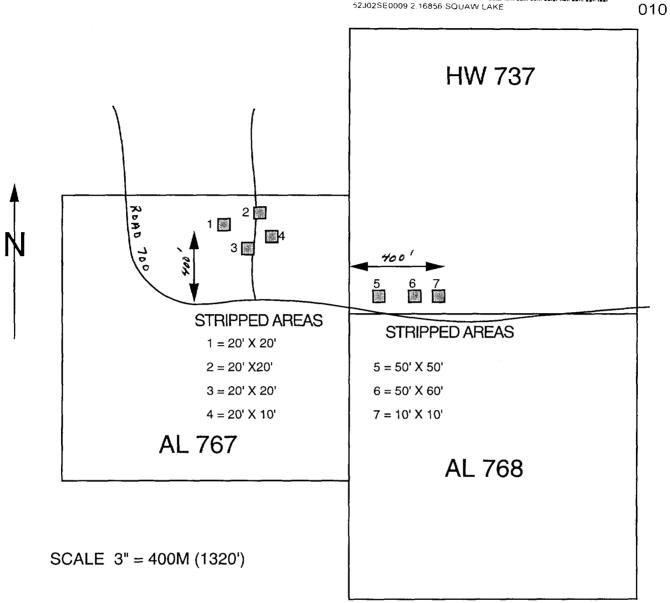

| Instructions: - Ple<br>- Re                   | ase type or print and subr                                                            | nit in duplicate.                        | ssessment R E Great InV Main                                                            |
|-----------------------------------------------|---------------------------------------------------------------------------------------|------------------------------------------|-----------------------------------------------------------------------------------------|
| Re<br>- A s<br>- Teo                          | e                                                                                     |                                          | <sup>up.</sup> NOV 7 1996                                                               |
| - A s                                         | 52J02SE0009 2 16856 SQUAV                                                             | 90                                       | O any this form.<br>MINING LANDS BRANCH                                                 |
| Recorded Holder(s)                            | Dr Best                                                                               |                                          | Client No. 107989                                                                       |
| Acdress 53v3                                  | 92 Best<br>nt Lake, Onto                                                              | sis Por 250                              | JC7-584-2803                                                                            |
| Mining Division                               | SQUAN                                                                                 | Township/Area                            | LAKE G-3140                                                                             |
| Dates<br>Work Fro<br>Performed                | " aug 22 .9                                                                           | (~ To                                    | aug 28.96                                                                               |
|                                               | heck One Work Group Or                                                                |                                          | 2.16855                                                                                 |
| Work Group                                    |                                                                                       | Туре                                     |                                                                                         |
| Geotechnical Sur<br>Physical Work,            |                                                                                       |                                          | (lean out                                                                               |
| Including Drilling                            | digging                                                                               | back Hore                                | Stripping Clean Out<br>Trenches.                                                        |
| Rehabilitation                                | V                                                                                     | (W20-PST                                 | RIP)                                                                                    |
| Other Authorized<br>Work                      |                                                                                       |                                          |                                                                                         |
| Assays                                        |                                                                                       |                                          |                                                                                         |
| Assignment from<br>Reserve                    |                                                                                       |                                          | •                                                                                       |
| Total Assessment V                            | ork Claimed on the Attacl                                                             | hed Statement of Costs \$                | 5/00.00                                                                                 |
|                                               |                                                                                       |                                          | assessment work submitted if the recorded within 30 days of a request for verification. |
|                                               |                                                                                       |                                          |                                                                                         |
| Persons and Surve                             | Name                                                                                  | ned the Work (Give Name and              | Address of Author of Heport) Address                                                    |
| ALLAN 13                                      | Best                                                                                  | SAUANT LAN                               | Ke pou - 250                                                                            |
|                                               |                                                                                       |                                          | RECEIVED                                                                                |
| <u>.</u>                                      |                                                                                       |                                          | NOV 7 1996                                                                              |
| (attach a schedule if                         | necessary)                                                                            |                                          | MINING LANDS BRANCH                                                                     |
| Certification of Be                           | neficial Interest * See N                                                             | lote No. 1 on reverse side               | Recorded Holder or Agent (Signature)                                                    |
| ,                                             | the work was performed, the clait<br>the current holder's name or held u<br>d holder. | ms covered in this work                  | 1886 Alla Bezy                                                                          |
| Certification of Wo                           | ork Report                                                                            | 7                                        |                                                                                         |
| I certify that I have a its completion and an | · · · · · · · · · · · · · · · · · · ·                                                 | set forth in this Work report, having pe | nformed the work or witnessed same during and/or after                                  |
| Name and Address of Pe                        |                                                                                       |                                          |                                                                                         |
| Telepone No.<br>807 - 584                     | 1-2903 August                                                                         | T28/96 Certified By (                    | Cla BIOISIAICE                                                                          |
| For Office Use On                             | <b></b>                                                                               | Active                                   | SCORDER                                                                                 |
| Total Value Cr. Record                        | ed Date Recorded                                                                      | Mining Recorder                          | Received Stamp                                                                          |
| ,<br>                                         | 96 AUG 29<br>Deemed Approval Date                                                     | Date Approved                            | 1 26 LUC 23 P2: 47                                                                      |
| <u>и</u>                                      | 96 NOV29                                                                              |                                          |                                                                                         |
| \$ 5100                                       | Date Notice for Amendments                                                            | s Sent                                   |                                                                                         |
|                                               | -                                                                                     |                                          |                                                                                         |