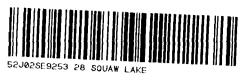

## **Diamond Drilling**

1

1 ŧ Area of SQUAW LAKE

Report Nº 28

Work performed by: J.R. Nixon

| Claim Nº  | Hole NQ      | Footage | Date    | Note |
|-----------|--------------|---------|---------|------|
| PA 510889 | 1            | 268.0   | Sept/78 | (1)  |
|           | TOTAL : 1 DH | 2681    | FT      |      |

Notes:

(1) #5-79

## DIAMOND DRILL RECORD

| r<br>L<br>E    | IOLE NO<br>LOCATIO<br>LATITUD | $\begin{array}{c} D \cdot D $ | Intron Claims - 510889  Formattion    Ha#1  Length  268 feet    1th shore, North Arm, Sturgeon Lake                                                                                               | DTAGE | DIP                                                                                                             |       | FOOTAGE    | 01P                    |     | REMA                    | RKS          |            | (iggins                                                                                                                                                                                                                                                                                                                                                                                                                                                                                                                                                                                                                                                                                                                                                                                                                                                                                                                                                                                                                                                                                                                                                                                                                                                                                                                                                                                                                                                                                                                                                                                                                                                                                                                                                                                                                                                                                                                                                                                                                                                                                                                        |  |
|----------------|-------------------------------|-----------------------------------------------------------------------------------------------|---------------------------------------------------------------------------------------------------------------------------------------------------------------------------------------------------|-------|-----------------------------------------------------------------------------------------------------------------|-------|------------|------------------------|-----|-------------------------|--------------|------------|--------------------------------------------------------------------------------------------------------------------------------------------------------------------------------------------------------------------------------------------------------------------------------------------------------------------------------------------------------------------------------------------------------------------------------------------------------------------------------------------------------------------------------------------------------------------------------------------------------------------------------------------------------------------------------------------------------------------------------------------------------------------------------------------------------------------------------------------------------------------------------------------------------------------------------------------------------------------------------------------------------------------------------------------------------------------------------------------------------------------------------------------------------------------------------------------------------------------------------------------------------------------------------------------------------------------------------------------------------------------------------------------------------------------------------------------------------------------------------------------------------------------------------------------------------------------------------------------------------------------------------------------------------------------------------------------------------------------------------------------------------------------------------------------------------------------------------------------------------------------------------------------------------------------------------------------------------------------------------------------------------------------------------------------------------------------------------------------------------------------------------|--|
| Ē              | FOOT                          | FAGE                                                                                          | DESCRIPTION                                                                                                                                                                                       |       |                                                                                                                 |       | 5 A M      | PLE                    |     | 1                       | <u>م</u>     | SSAY       | s                                                                                                                                                                                                                                                                                                                                                                                                                                                                                                                                                                                                                                                                                                                                                                                                                                                                                                                                                                                                                                                                                                                                                                                                                                                                                                                                                                                                                                                                                                                                                                                                                                                                                                                                                                                                                                                                                                                                                                                                                                                                                                                              |  |
|                | FROM                          | то                                                                                            | DESCRIPTION                                                                                                                                                                                       |       | NC                                                                                                              |       | FROM       | FOOT                   |     | ~;                      | ";<br>0      | OZ/TON     | OZ/TON                                                                                                                                                                                                                                                                                                                                                                                                                                                                                                                                                                                                                                                                                                                                                                                                                                                                                                                                                                                                                                                                                                                                                                                                                                                                                                                                                                                                                                                                                                                                                                                                                                                                                                                                                                                                                                                                                                                                                                                                                                                                                                                         |  |
| 58             | 0                             | 12                                                                                            | Medium grained grey-green Andesite with minor shea<br>45° to core - red hematite staining along shear pl<br>- a few narrow (1/8 inch) veinlets of Tronjamite w<br>salt and pepper texture         | anes  |                                                                                                                 |       |            |                        |     |                         |              |            |                                                                                                                                                                                                                                                                                                                                                                                                                                                                                                                                                                                                                                                                                                                                                                                                                                                                                                                                                                                                                                                                                                                                                                                                                                                                                                                                                                                                                                                                                                                                                                                                                                                                                                                                                                                                                                                                                                                                                                                                                                                                                                                                |  |
| 9.16           | 12                            | 19.5                                                                                          | Dark green Andesite flow                                                                                                                                                                          |       |                                                                                                                 |       |            |                        |     |                         |              |            |                                                                                                                                                                                                                                                                                                                                                                                                                                                                                                                                                                                                                                                                                                                                                                                                                                                                                                                                                                                                                                                                                                                                                                                                                                                                                                                                                                                                                                                                                                                                                                                                                                                                                                                                                                                                                                                                                                                                                                                                                                                                                                                                |  |
| EM             | 19.5                          | 22.5                                                                                          | Andesite porphyry with well developed white to pir feldsbar phenociysts up to .3" in length                                                                                                       | k     | international de la constante e |       |            |                        |     |                         |              |            |                                                                                                                                                                                                                                                                                                                                                                                                                                                                                                                                                                                                                                                                                                                                                                                                                                                                                                                                                                                                                                                                                                                                                                                                                                                                                                                                                                                                                                                                                                                                                                                                                                                                                                                                                                                                                                                                                                                                                                                                                                                                                                                                |  |
|                | 22.5                          | 31                                                                                            | Med grained grey-green Andesite - minor hematite<br>staining                                                                                                                                      |       | and the second second second                                                                                    |       |            |                        |     | and a second a second a |              |            |                                                                                                                                                                                                                                                                                                                                                                                                                                                                                                                                                                                                                                                                                                                                                                                                                                                                                                                                                                                                                                                                                                                                                                                                                                                                                                                                                                                                                                                                                                                                                                                                                                                                                                                                                                                                                                                                                                                                                                                                                                                                                                                                |  |
|                | 31                            | 35                                                                                            | Bleached grey andesite with a few quartz stringers<br>hematite staining                                                                                                                           | and   |                                                                                                                 |       |            |                        |     |                         |              |            | and a state of the |  |
|                | 35                            | 51                                                                                            | Dark green Andesite flow - ½ inch quartz stringers<br>42, 49 - some hematite staining along jointing                                                                                              | at    |                                                                                                                 |       |            |                        |     |                         |              |            | INC DIV                                                                                                                                                                                                                                                                                                                                                                                                                                                                                                                                                                                                                                                                                                                                                                                                                                                                                                                                                                                                                                                                                                                                                                                                                                                                                                                                                                                                                                                                                                                                                                                                                                                                                                                                                                                                                                                                                                                                                                                                                                                                                                                        |  |
|                | 51                            | 79.6                                                                                          | Sheared Andesite - medium grained with bleached zo<br>- intense faulting from 51-67 - core recovery 50%<br>some sulfides (pyrite) with hematite rims - core r<br>10% hematite - quartz vein 62-63 | -     |                                                                                                                 | -     |            |                        |     |                         |              |            |                                                                                                                                                                                                                                                                                                                                                                                                                                                                                                                                                                                                                                                                                                                                                                                                                                                                                                                                                                                                                                                                                                                                                                                                                                                                                                                                                                                                                                                                                                                                                                                                                                                                                                                                                                                                                                                                                                                                                                                                                                                                                                                                |  |
|                |                               |                                                                                               | Medium to fine grained Andesite flow - numerous st<br>of pyrite - hematite along joints and shear planes                                                                                          |       | s                                                                                                               |       | PAT<br>MIN | RICI<br>NG DIV.<br>BIN | A D |                         |              | p p q OFES | ION                                                                                                                                                                                                                                                                                                                                                                                                                                                                                                                                                                                                                                                                                                                                                                                                                                                                                                                                                                                                                                                                                                                                                                                                                                                                                                                                                                                                                                                                                                                                                                                                                                                                                                                                                                                                                                                                                                                                                                                                                                                                                                                            |  |
| LANGRIDG MITED | 117.5                         | 128                                                                                           | Bleached andesite flow with a few irregular narrow<br>salt and pepper Tronjamite dykes                                                                                                            | ,     |                                                                                                                 | R. 77 | JAN        |                        | 1 F |                         | CON REGISTER |            | G:XS CA                                                                                                                                                                                                                                                                                                                                                                                                                                                                                                                                                                                                                                                                                                                                                                                                                                                                                                                                                                                                                                                                                                                                                                                                                                                                                                                                                                                                                                                                                                                                                                                                                                                                                                                                                                                                                                                                                                                                                                                                                                                                                                                        |  |