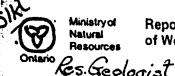

All the work was performed on Mining Claim(s):

Pa 569634 and Pa 612047

Required Information eg: type of equipment, Names, Addresses, etc. (See Table Below)

Power stripping from july 26, 1983 to august 10, 1983 with Thomas FF 2250 backhee, model no. U-81, 2 ft. bucket. Work performed by Kenore Diamond Drilling, P.O.Box 661, Kenora, Ont. P9N 3X6; operator O. Lotkaluk, assistant A. Iverson.

SKETCH MAP OF STRIPPED AREA

ON CLAIM 612047

STURGEON LAKE

#3,611917 HE ED WARDS. #2,569634 SKETCH HAP OF STRIPPED AREAS.

ON CLAIM 569634 (AC ED WARDS LAKE) /" == 200' PATRICIA MININGDIV. STRIPPED FEB 1 0 1984 A.M. 7181911011112111218141516