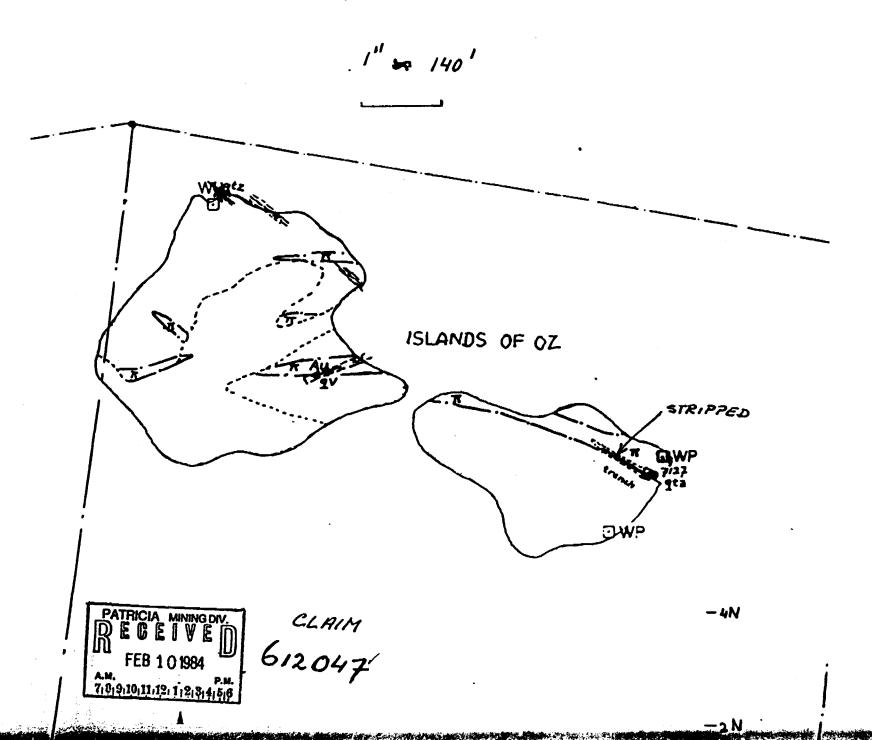

All the work was performed on Mining Claim(s):

Pa 569634 and Pa 612047

Required Information eg: type of equipment, Names, Addresses, etc. (See Table Below)

Power stripping from july 26, 1983 to august 10, 1983 with Thomas FF 2250 backhee, model no. U-81, 2 ft. bucket. Work performed by Kenore Diamond Drilling, P.O.Box 661, Kenora, Ont. P9N 3X6; operator O. Lotkaluk, assistant A. Iverson.

SKETCH MAP OF STRIPPED AREA

ON CLAIM 612047

STURGEON LAKE

#3,611917 HE ED WARDS. #2,569634 SKETCH HAP OF STRIPPED AREAS.

ON CLAIM 569634 (AC ED WARDS LAKE) /" == 200' PATRICIA MININGDIV. STRIPPED FEB 1 0 1984 A.M. 7181911011112111218141516