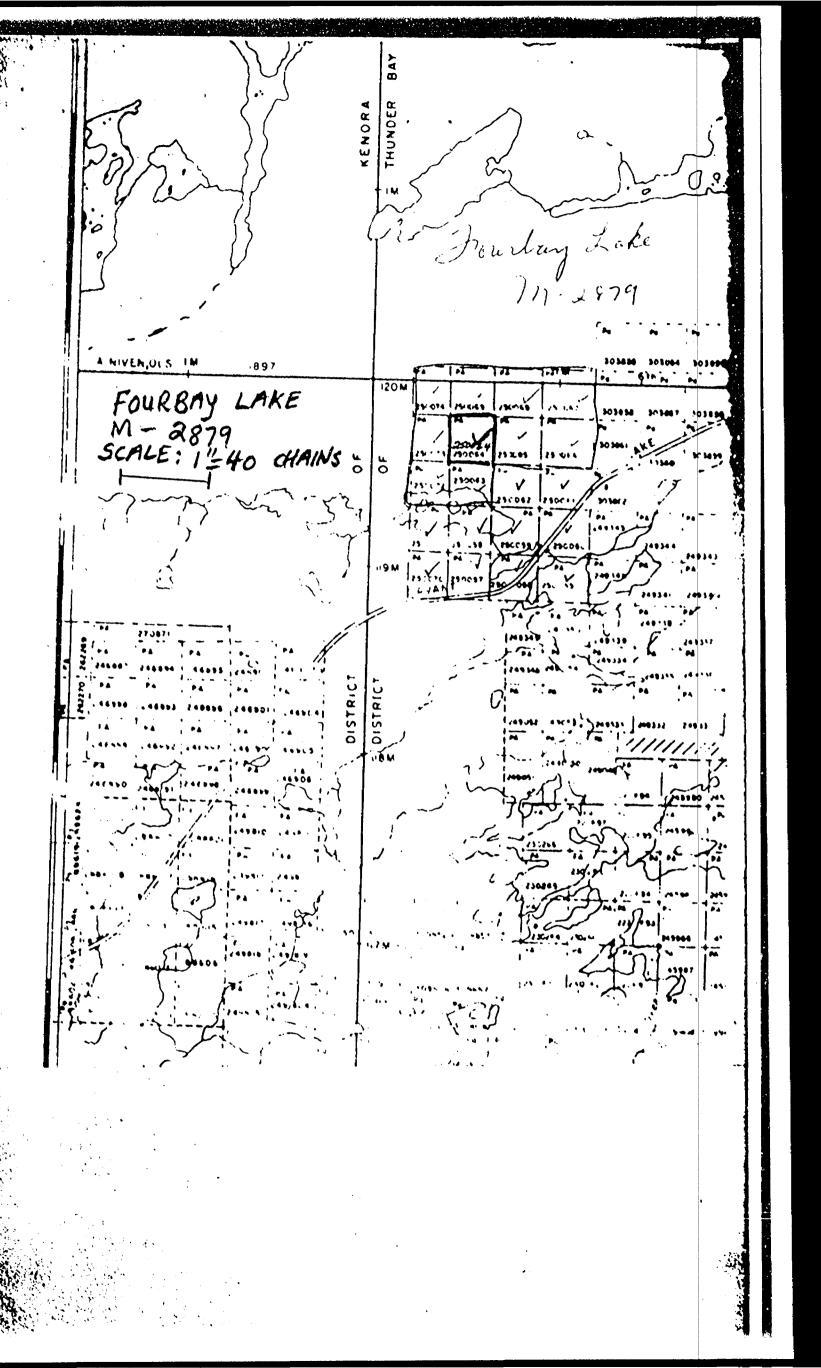

| 1411               | L391                   |                 | 3/0              | 613         | : 1               | 601         | 607                 | 701 |      |





900



FOURBAY LAKE M-2879

| the Recorder of Patrimene of Recorder of Patrimene of Recorder of Patrimene of Recorder of Sturgeon of Patrimene of Patrim | THE MINING AC                                                                          | ONTÁRIO<br>CT REPORT OF                                                     | 7-9                                                                    | separate form is<br>wired for each | 1,                                           |
|----------------------------------------------------------------------------------------------------------------------------------------------------------------------------------------------------------------------------------------------------------------------------------------------------------------------------