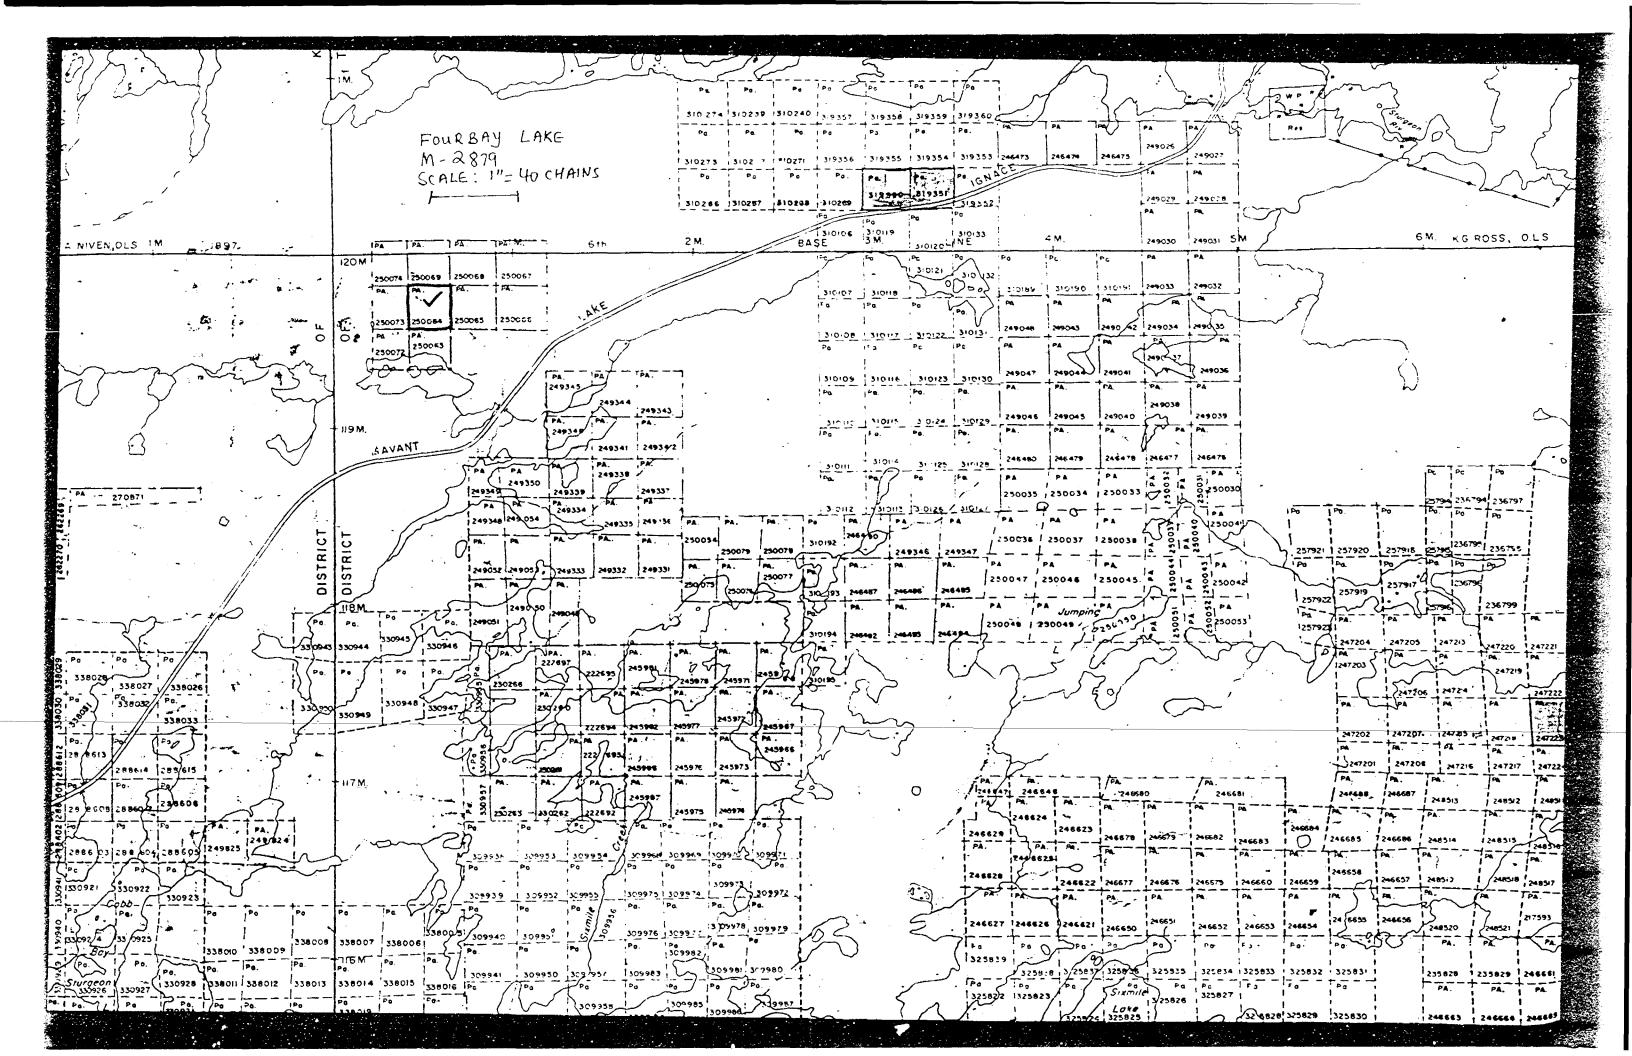

DIAMOND DRILL HOLF LOCATIONS
GIANT STURGEON MINING CORPORATION LINITED
FOUREAY LAVE AREA
PATPICLA MINING DIVISION
ONTARIO

JIAMOND DRILL HOLE LOCATIONS

GIANT STURGEON MINING CORPORATION LIMITED

FOURBAY LAKE AREA

PATRICIA MINING DIVISION

ONTARIO

1XT core 14" dian G.S.-1

DIAMOND DRILL HOLF LOCATIONS
GIANT STURGEON MINING CORPORATION LIMITED
FOURBAY LAKE AREA
PATRICIA MINING DIVISION
ONTARIO

DIAMOND DRILL HOLE LOCATIONS
GIANT STURGEON MINING CORPORATION LIMITED

FOURBAY LAKE AREA
PATRICIA MINING DIVISION
ONTARIO