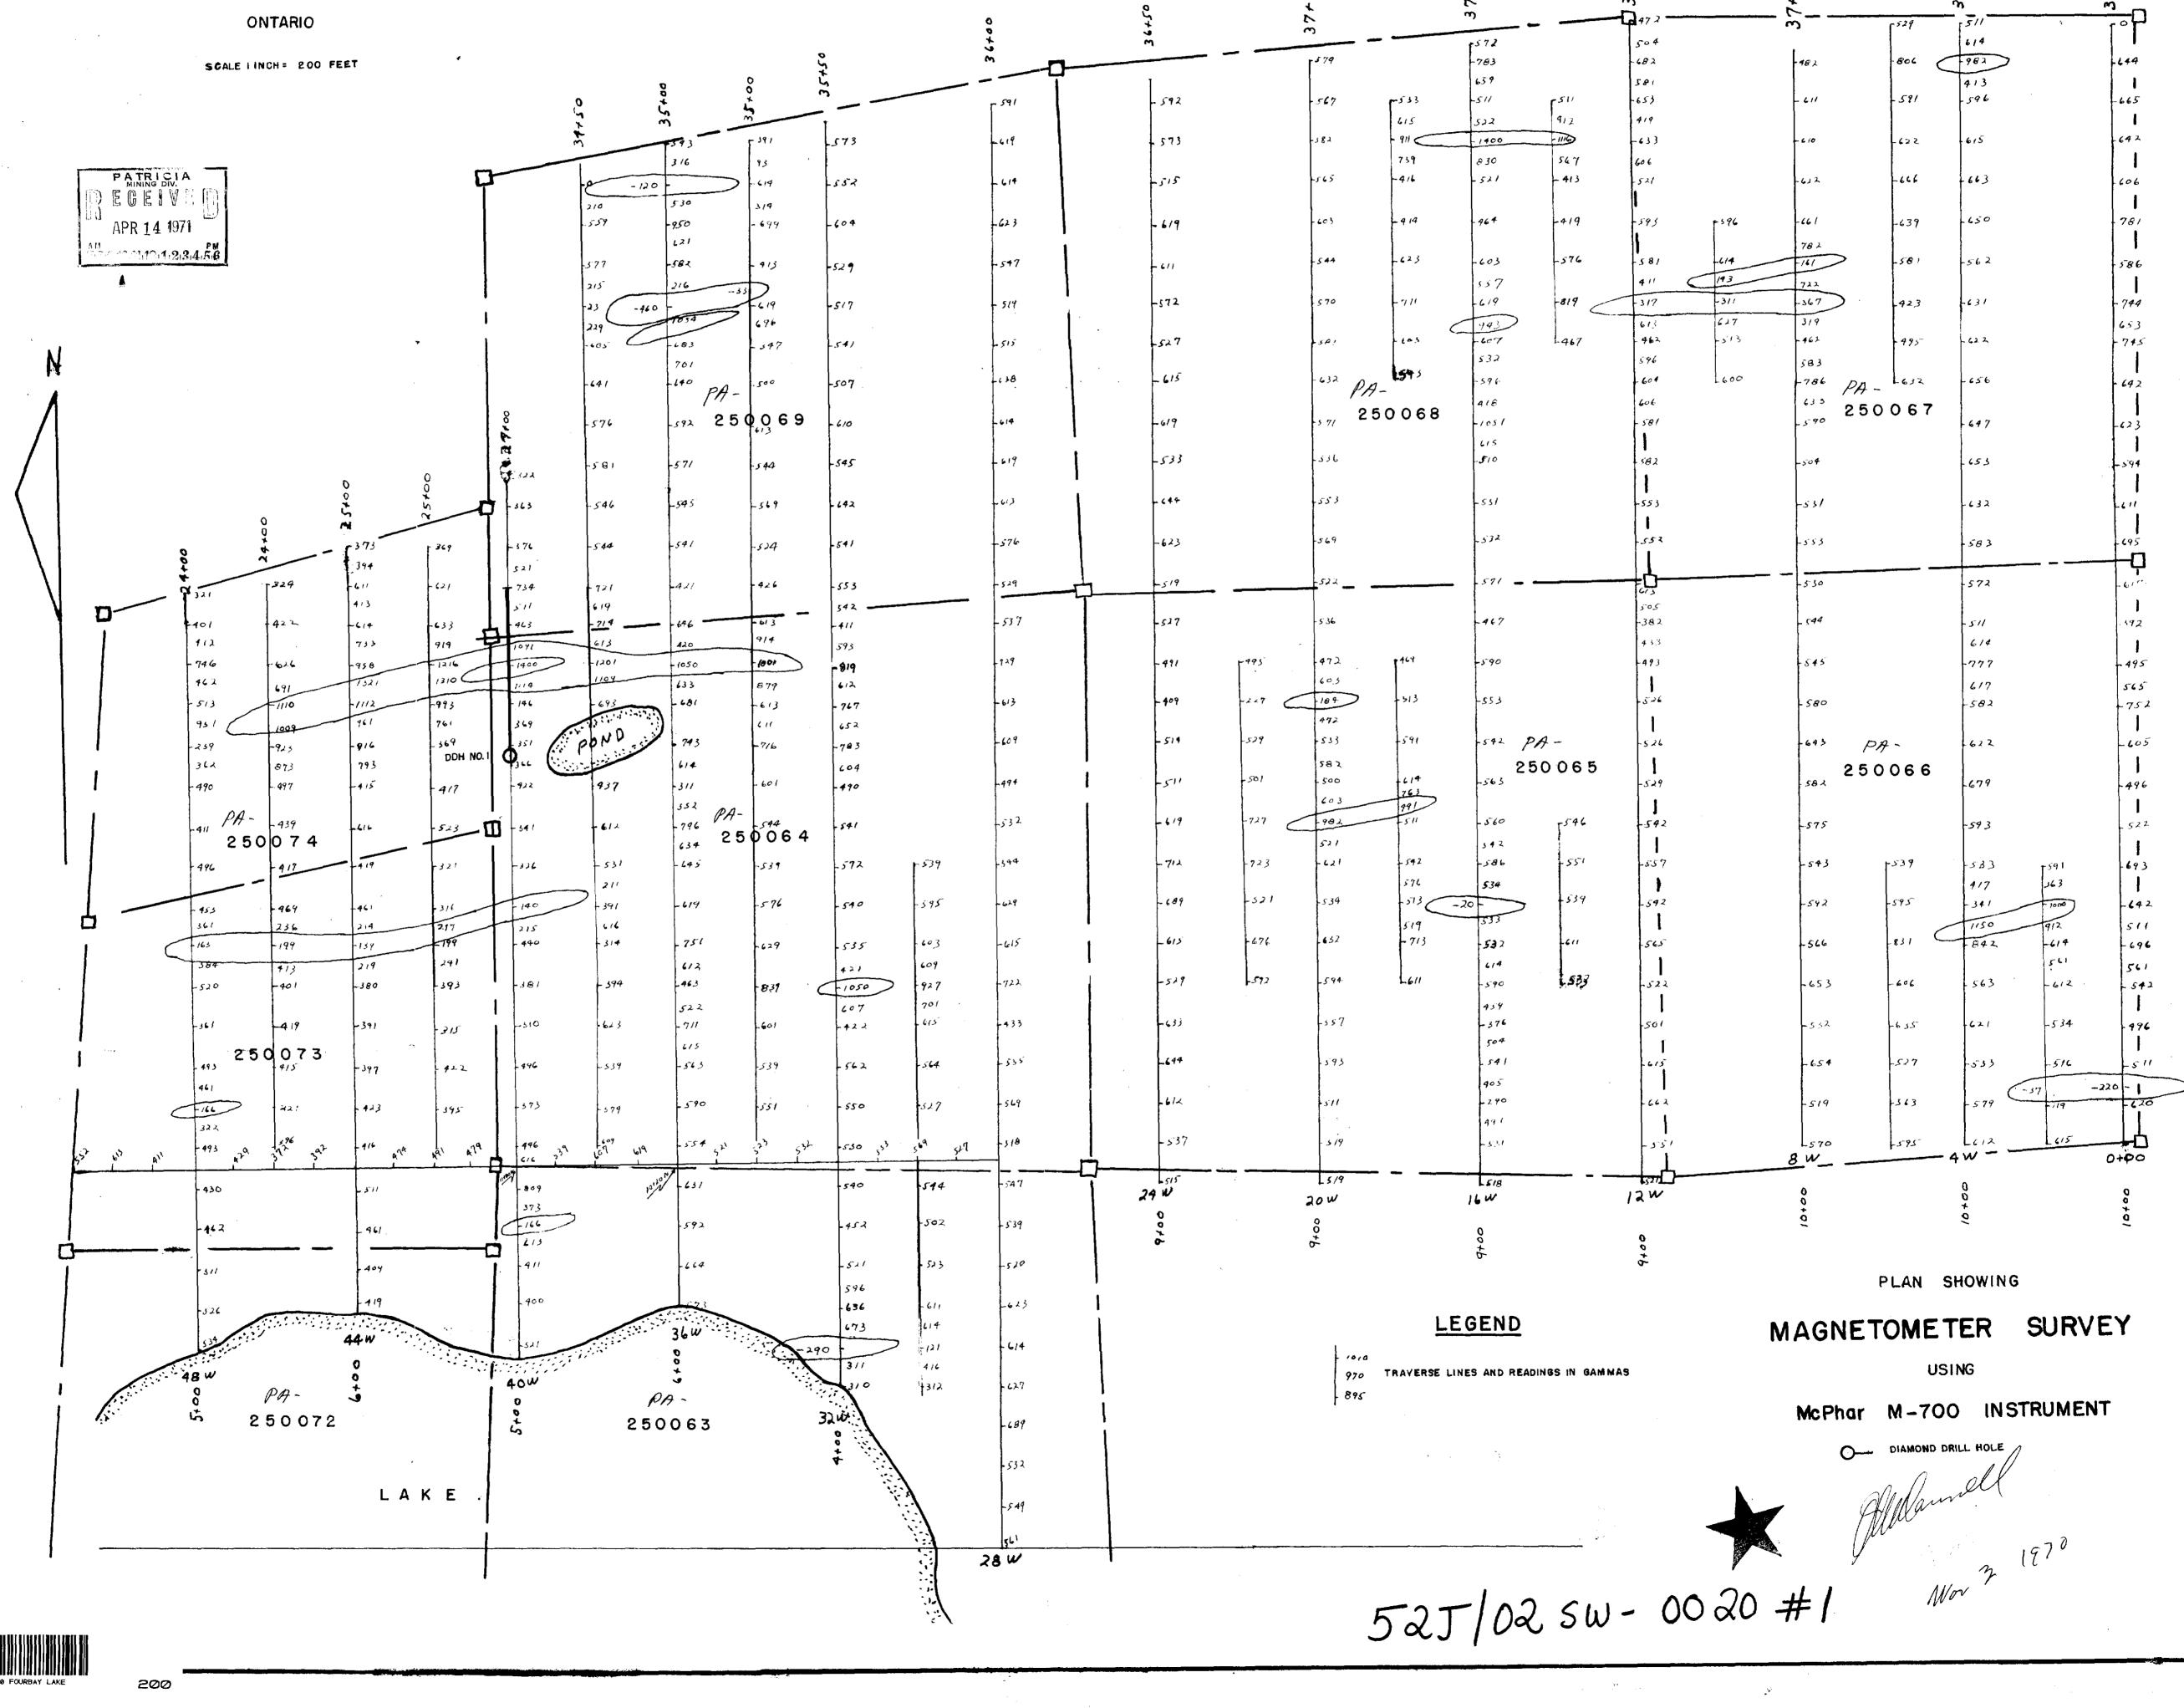

DIAMOND DRILL HOLF LOCATIONS
GIANT STURGEON MINING CORPORATION LINITED
FOUREAY LAVE AREA
PATPICLA MINING DIVISION
ONTARIO

JIAMOND DRILL HOLE LOCATIONS

GIANT STURGEON MINING CORPORATION LIMITED

FOURBAY LAKE AREA

PATRICIA MINING DIVISION

ONTARIO

1XT core 14" dian G.S.-1