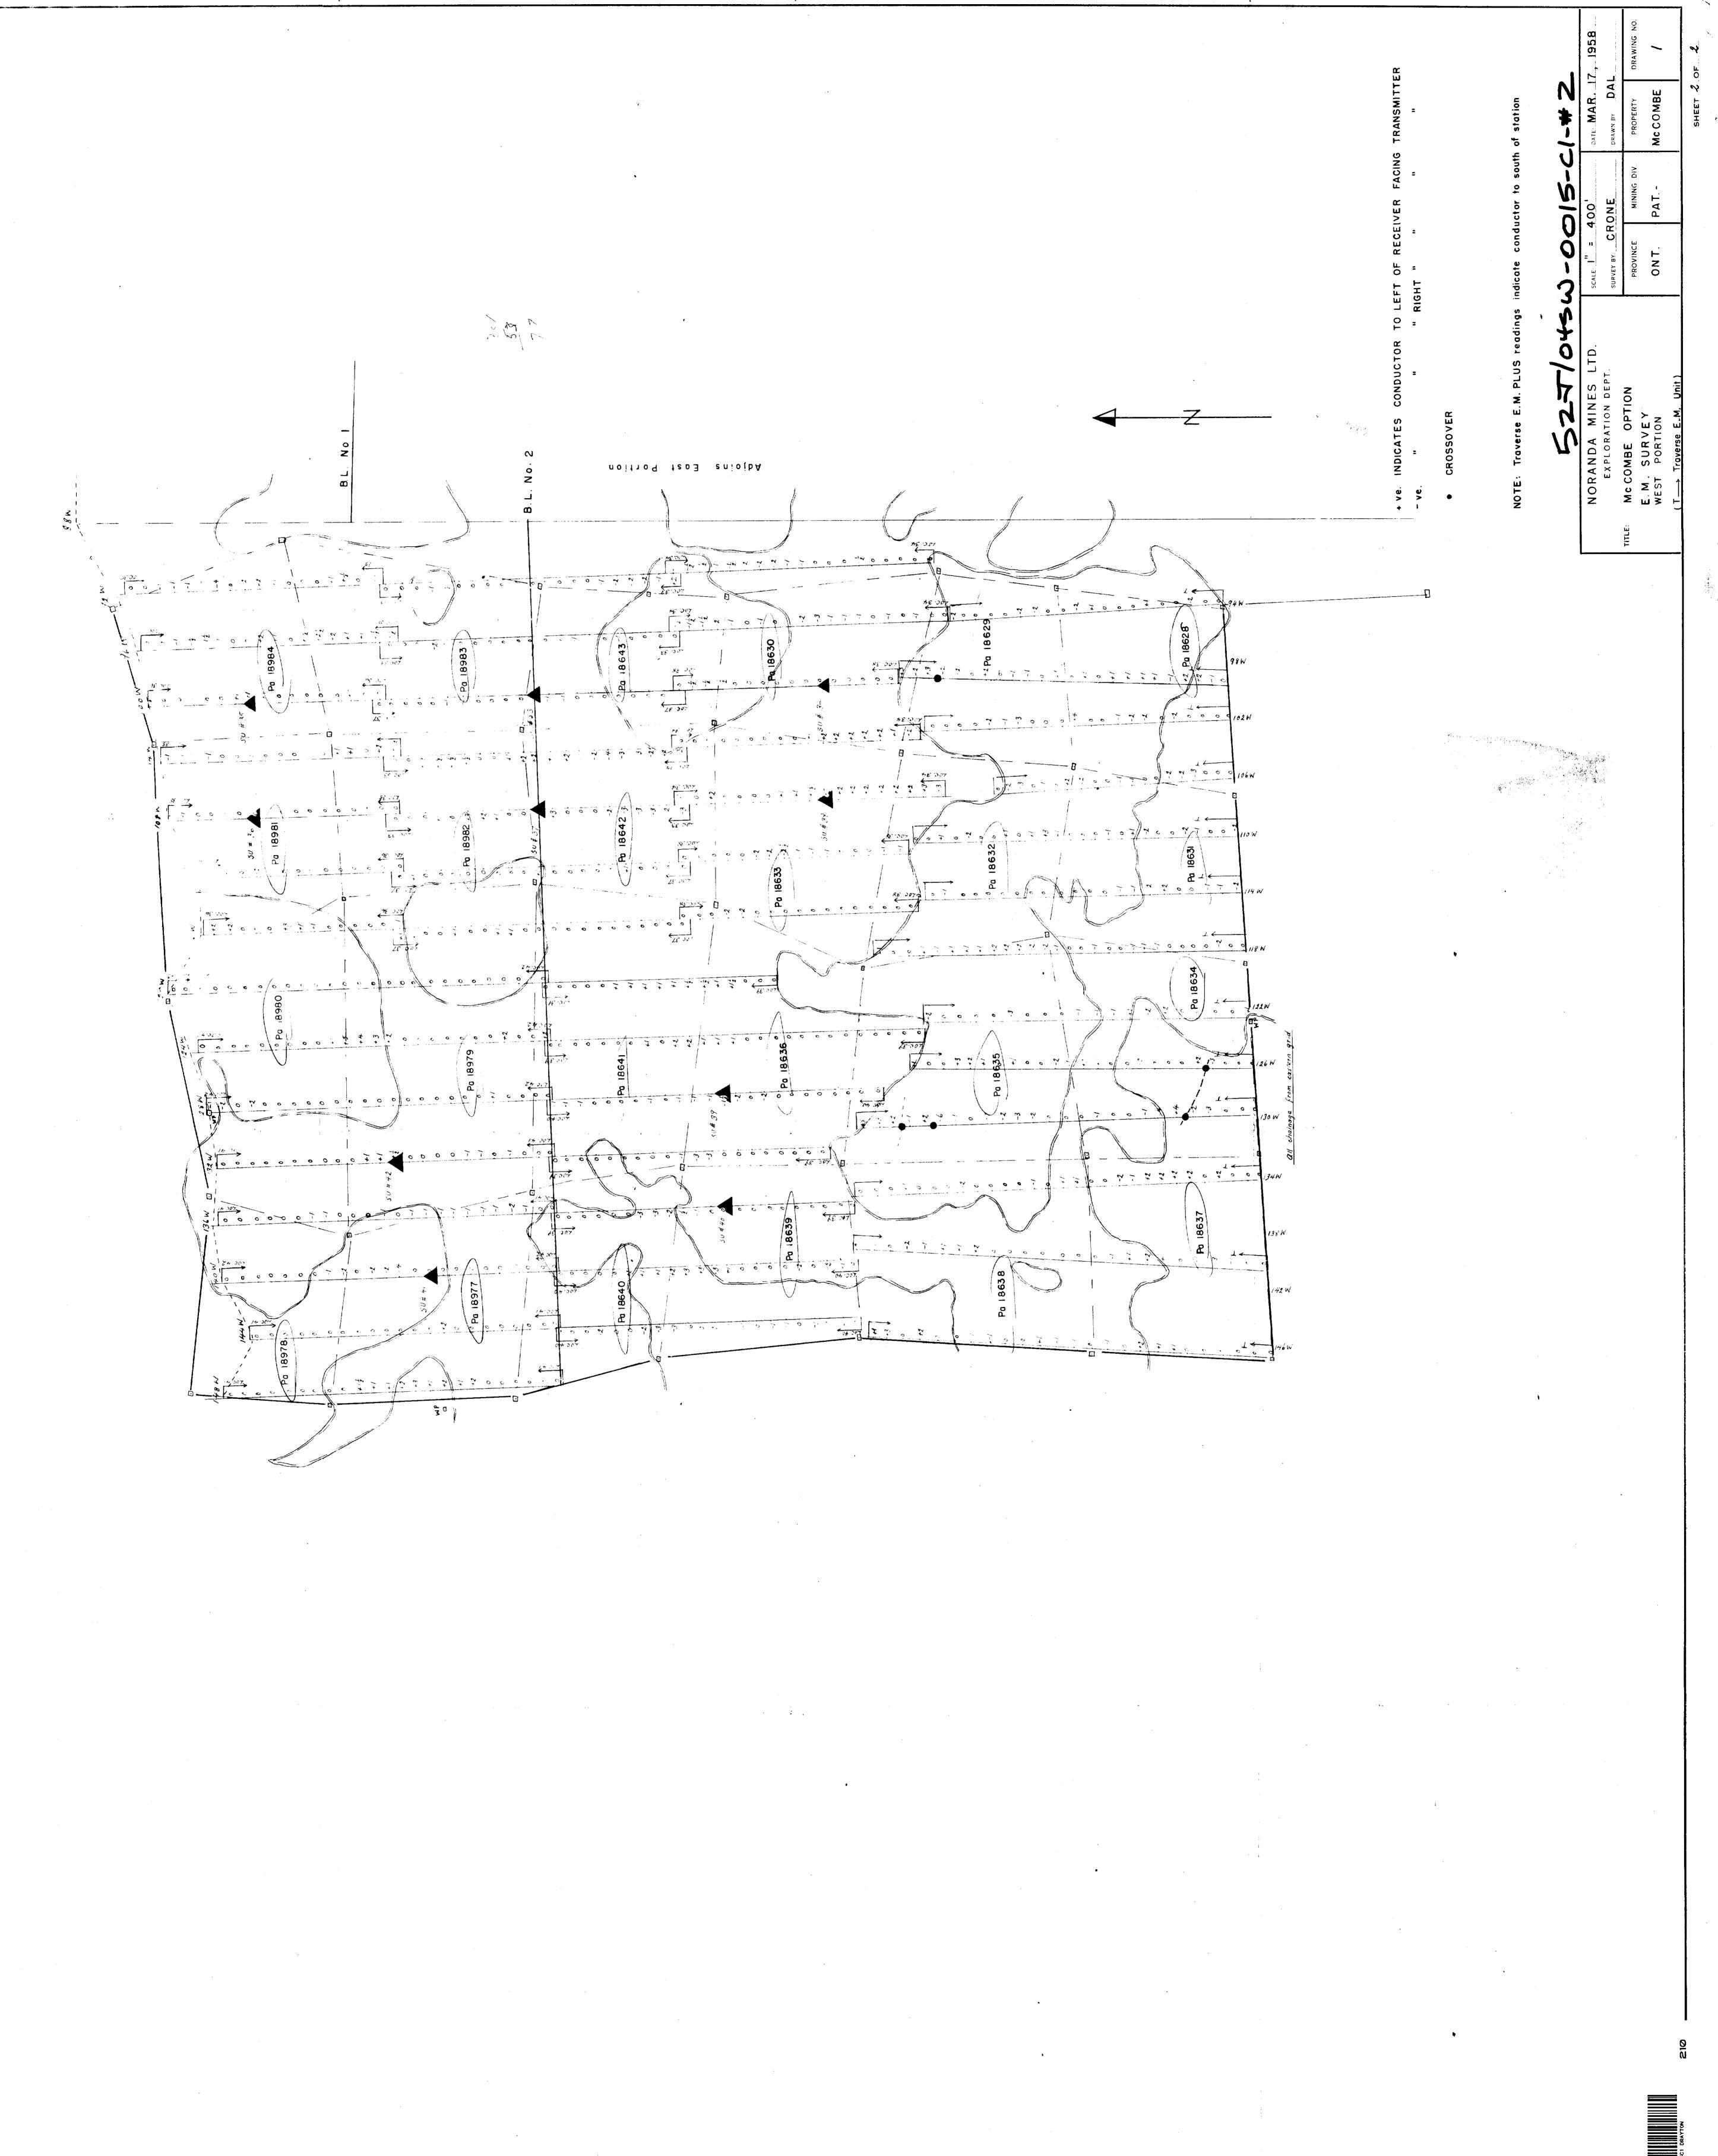

### Instruments And Sensitivity

The instrument used on the electromagnetic survey was a 500 watt - 1000 cycle vertical coil transmitter capable of a 1500 foot range. This provides a 10° null at 1500 feet. The E.M. unit consists of a transmitter assembly and a receiver assembly. In the south-west land area of the property and on detail over cross-

### Stations Established And Lines Cut

A total of 42 transmitter stations were established for the large E.M. unit and a total of 2393 receiver stations set up. For the area covered by traversing E.M. unit and detail on other areas a total of 326 transmitter-receiver stations were established.

A total of 22 miles of line was cut on mainland and island area. Approximately 50 miles of picketed grid was established on the lake ice. Line spacing was 400 feet.

## Results of Survey

The results of the electromagnetic survey are shown on the accompanying map. The receiver coil dip angle readings were taken at 100 foot intervals along north-south traverse lines 400 feet apart. Readings preceded by the sign / (positive) represent a receiver coil dip angle to the right, i.e. a conductor lying to the left, and readings prefixed by the sign - (negative) represent a receiver coil dip angle to the left, i.e. a conductor lying to the right of the receiver as he faces the transmitter at any particular station. All readings were taken with the transmitter set up at the location indicated by the number at the end of each line of dip angle readings.

The following is the report received from Crone Geophysics regarding the results obtained on this property: "The main area was covered with a large E.M. unit. This is the standard vertical loop, 1000 cycle-null detection equipment. Only a few conductors were detected, these are marked on the maps. In some places angles were obtained usually associated with 'noisy' readings. This is an indication of conducting overburden.

The only strong cross-over occurs on L52W 6/50N. This was checked with portable E.M. without any results. It is therefore concluded that the cross-over is due to conducting clay in the lake. The remaining cross-overs are weak and isolated.

The main showing near L56W, 4000S was not detected as a conductor. This is probably due to its smallness in size and lack of continuity. The showing also failed to produce any definite results when traversed with the portable E.M. unit.

The south-west corner of the property was covered by portable E.M. equipment. This unit uses a frequency of 1800 cycles and a man spacing of 200 feet. Several weak conductors were detected and are marked on the map. None of the conductors are strong enough to suggest an economic concentration of sulphides, thus, without geological support, they are of little interest."