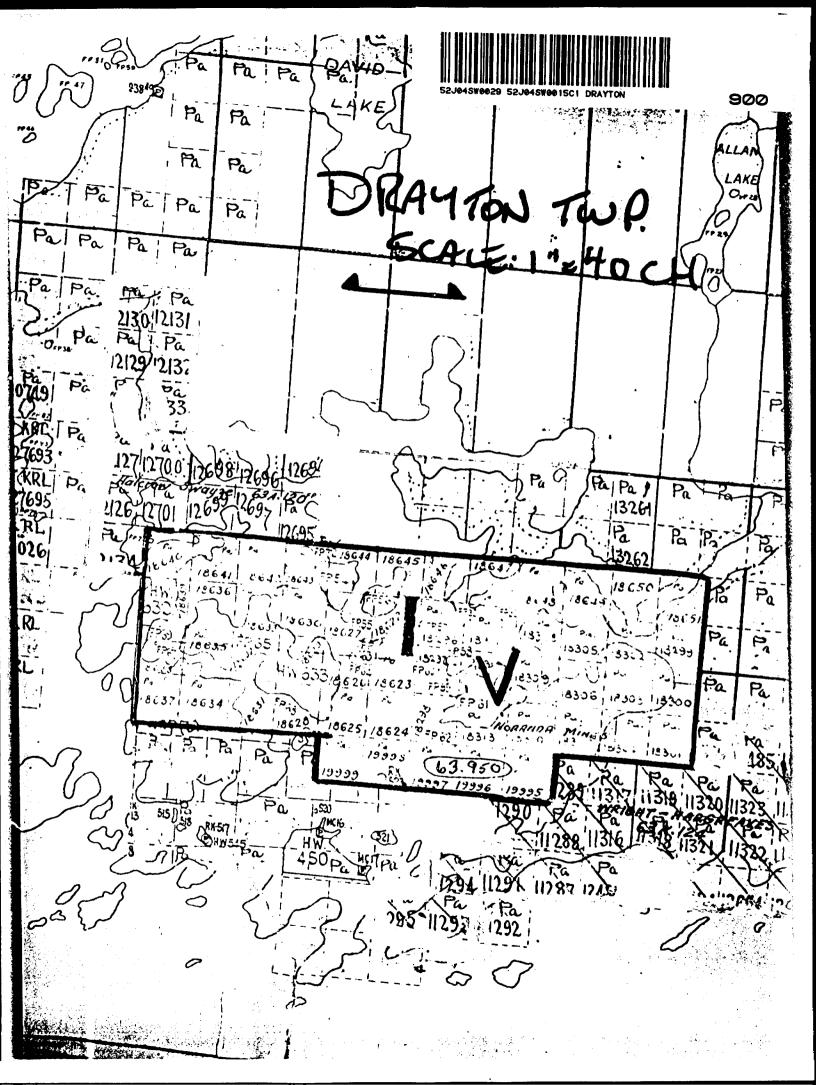

### MINNITAKI LAKE

### General

A group of 77 unpatented mining claims in the vicinity of the north-east arm of Minnitaki Lake, Patricia Mining Division were surveyed by electromagnetic methods during the period October, 1957 to March 1958. These claims are as follows:

Pa 18296-18313 Pa 18622-18651 Pa 18961-18983 Pa 19995-19999. 5

## General Geology

Geological surveying was not conducted on the property because of winter conditions. About 70% of the claim group is under the waters of Minnitaki Lake. The land area is composed mainly of peninsulas and islands of evarious sizes and is only

lightly covered with overburden; most of the shore line is rocky.

The geology of the claim area is shown on map 41H of the Ontario Department of Mines. This shows the property as underlain by Keewatin type greenstone intruded by plugs and bosses of Algoman syenite, diorite and granodiorite. One such intrusive, elongated E-W underlies a large portion of the south part of the claim group and contains large inclusions of greenstone. The main sulphide showing on the property occurs in a pocket of intrusion breccia in diorite close to one of the largest inclusions of greenstone.