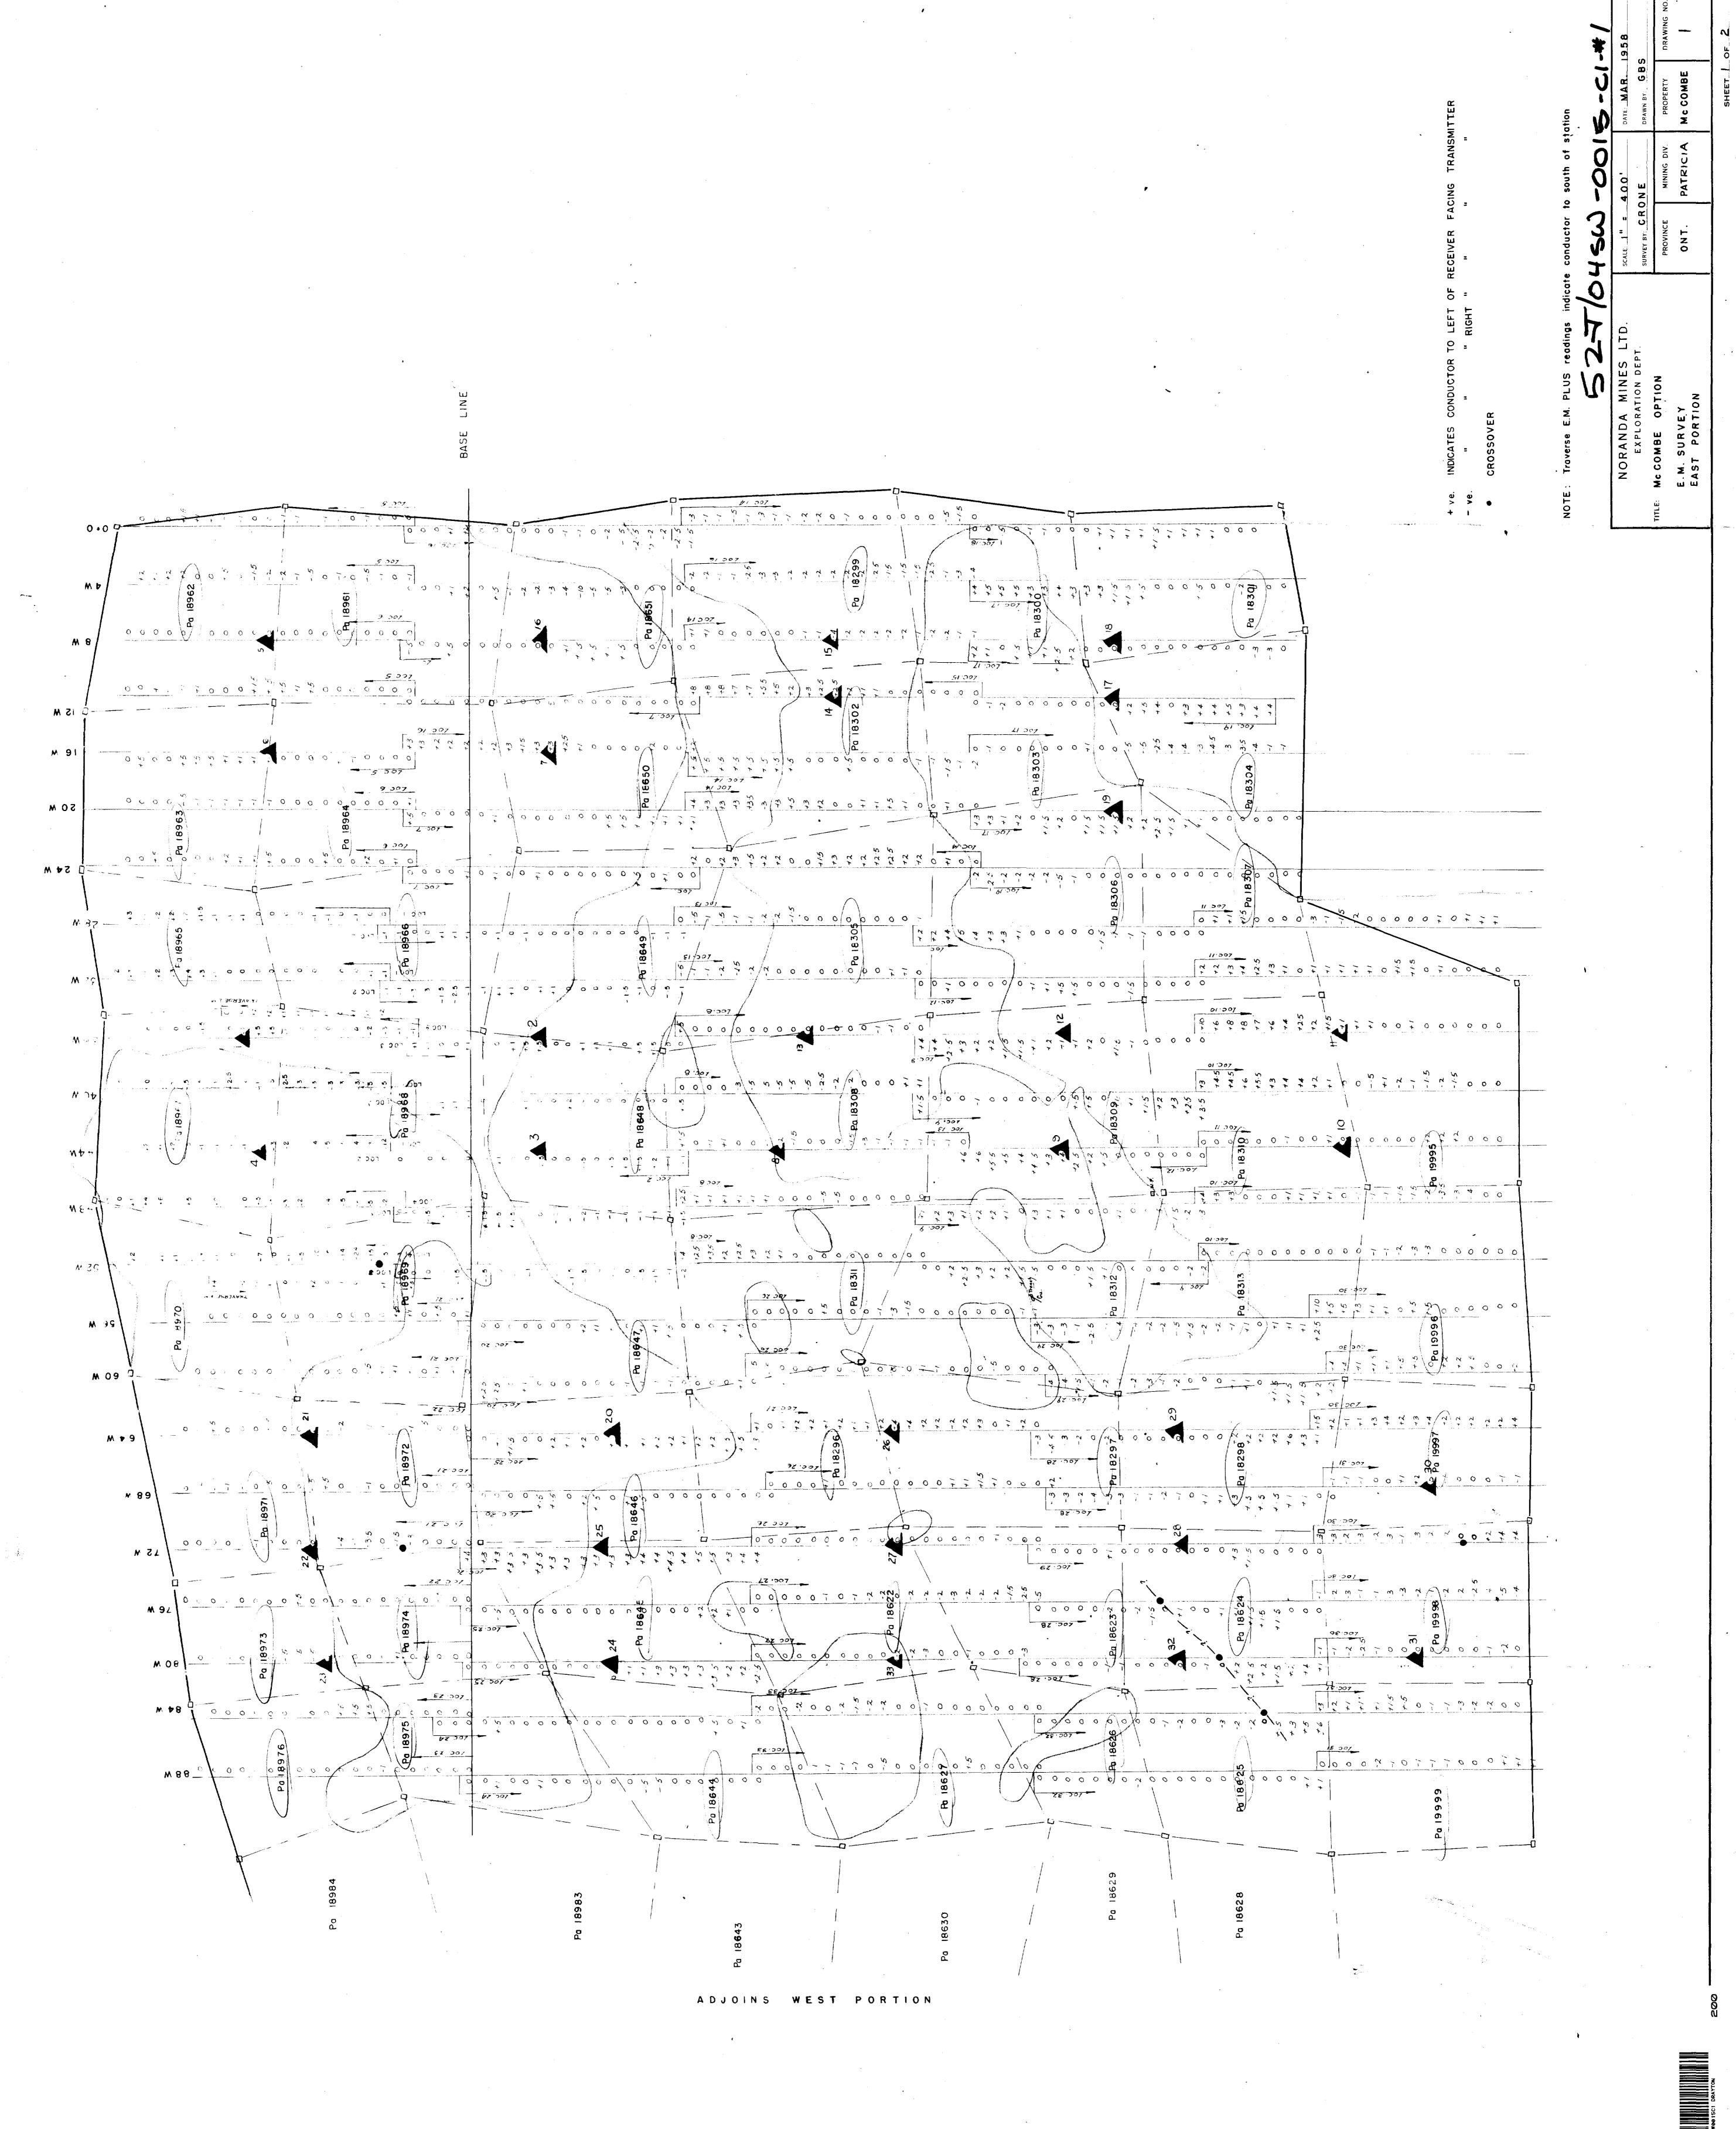

### Instruments And Sensitivity

The instrument used on the electromagnetic survey was a 500 watt - 1000 cycle vertical coil transmitter capable of a 1500 foot range. This provides a 10° null at 1500 feet. The E.M. unit consists of a transmitter assembly and a receiver assembly. In the south-west land area of the property and on detail over cross-

### Stations Established And Lines Cut

A total of 42 transmitter stations were established for the large E.M. unit and a total of 2393 receiver stations set up. For the area covered by traversing E.M. unit and detail on other areas a total of 326 transmitter-receiver stations were established.

A total of 22 miles of line was cut on mainland and island area. Approximately 50 miles of picketed grid was established on the lake ice. Line spacing was 400 feet.

## Results of Survey

The results of the electromagnetic survey are shown on the accompanying map. The receiver coil dip angle readings were taken at 100 foot intervals along north-south traverse lines 400 feet apart. Readings preceded by the sign / (positive) represent a receiver coil dip angle to the right, i.e. a conductor lying to the left, and readings prefixed by the sign - (negative) represent a receiver coil dip angle to the left, i.e. a conductor lying to the right of the receiver as he faces the transmitter at any particular station. All readings were taken with the transmitter set up at the location indicated by the number at the end of each line of dip angle readings.

The following is the report received from Crone Geophysics regarding the results obtained on this property: "The main area was covered with a large E.M. unit. This is the standard vertical loop, 1000 cycle-null detection equipment. Only a few conductors were detected, these are marked on the maps. In some places angles were obtained usually associated with 'noisy' readings. This is an indication of conducting overburden.

The only strong cross-over occurs on L52W 6/50N. This was checked with portable E.M. without any results. It is therefore concluded that the cross-over is due to conducting clay in the lake. The remaining cross-overs are weak and isolated.

The main showing near L56W, 4000S was not detected as a conductor. This is probably due to its smallness in size and lack of continuity. The showing also failed to produce any definite results when traversed with the portable E.M. unit.