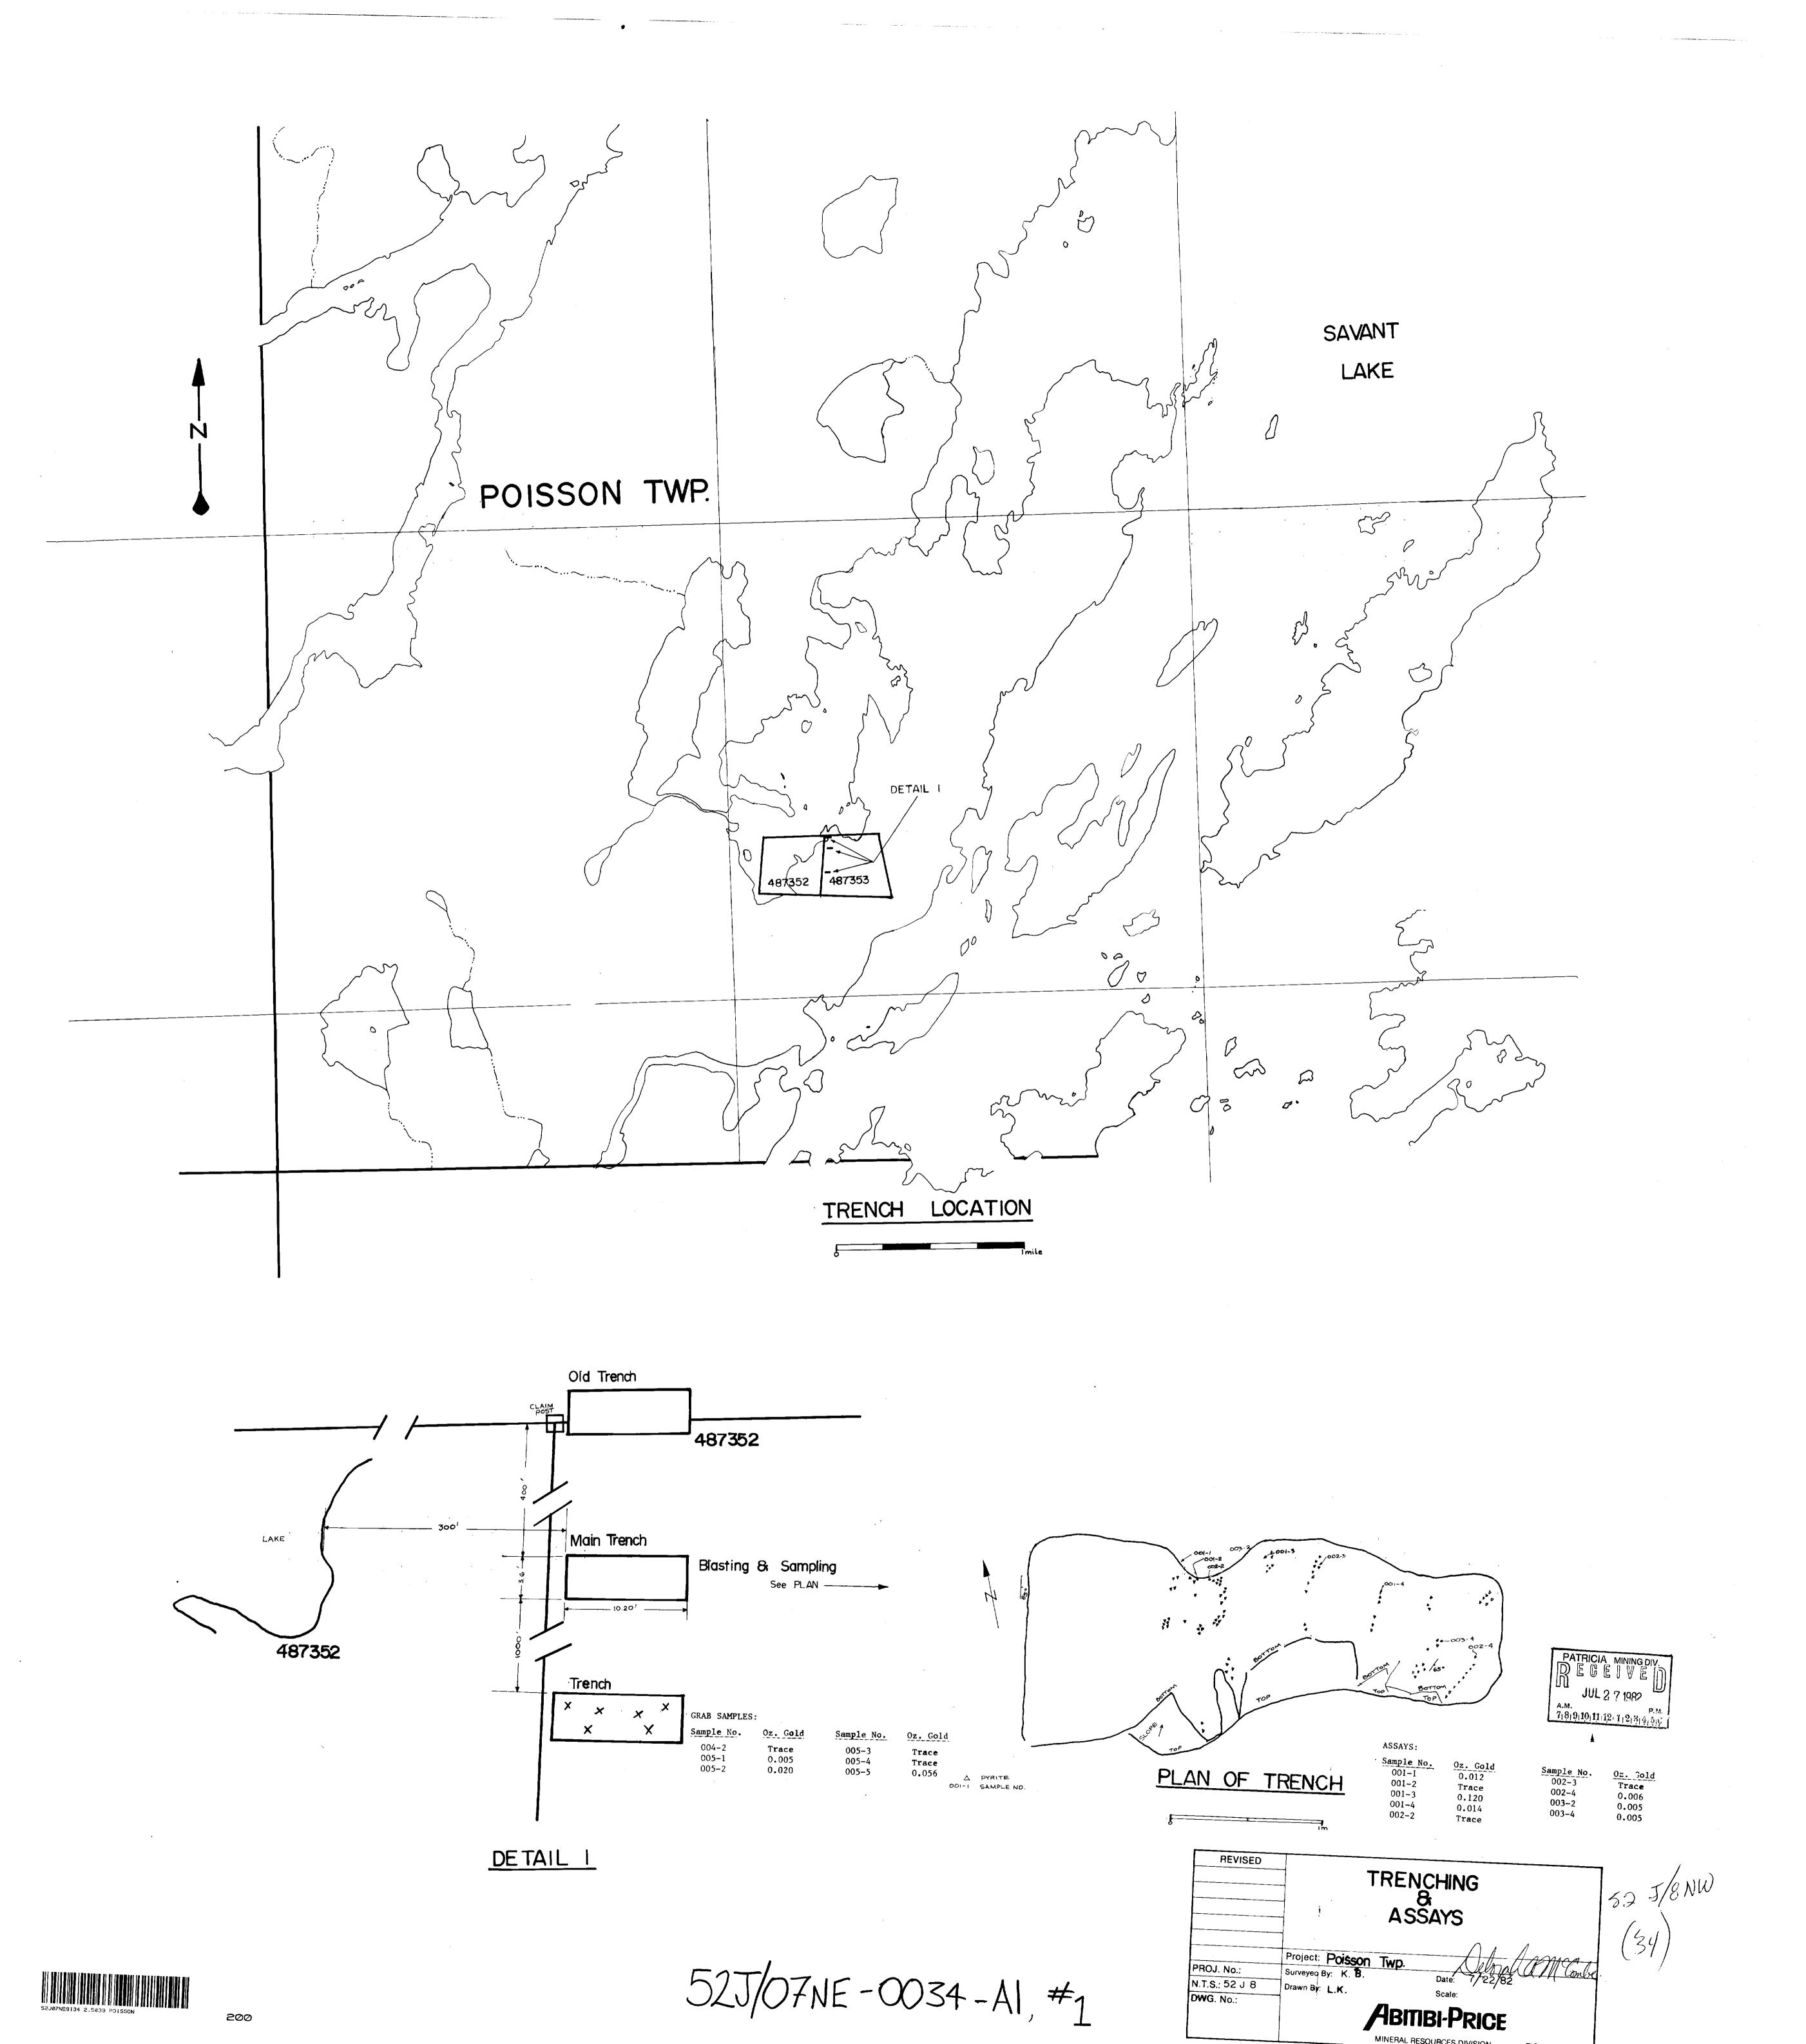

# Certificate of Analysis

14457

DATE: June 16, 1982

SAMPLE(S) OF:

Rock(16)

RECEIVED: June 1982

SAMPLE(S) FROM: Mr. K. Bernier, Abitibi-Price Inc.

| Sample No. | Oz. Gold | Sample No. | Oz. Bold |
|------------|----------|------------|----------|
| 001-1      | 0.012    | 003-4      | 0.005    |
| 001-2      | Trace    | 004-2      | Trace    |
| 001-3      | 0.120 *  | 005-1      | 0.005    |
| 001-4      | 0.014    | 005-2      | 0.020    |
| 002-2      | Trace    | 005-3      | Trace    |
| 002-3      | Trace    | 005-4      | Trace    |
| 002-4      | 0.006    | 005-5      | 0.056    |
| 003-2      | 0.005    |            |          |

\* Checked.

CCORDANCE WITH LONG-ESTABLISHED NORTH-ICAN CUSTOM, UNLESS IT IS SPECIFICALLY STATED RWISE GOLD AND SILVER VALUES REPORTED ON SHEETS HAVE NOT BEEN ADJUSTED TO COMPEN-FOR LOSSES AND GAINS INMERENT IN THE FIRE ASSAY PROCESS.