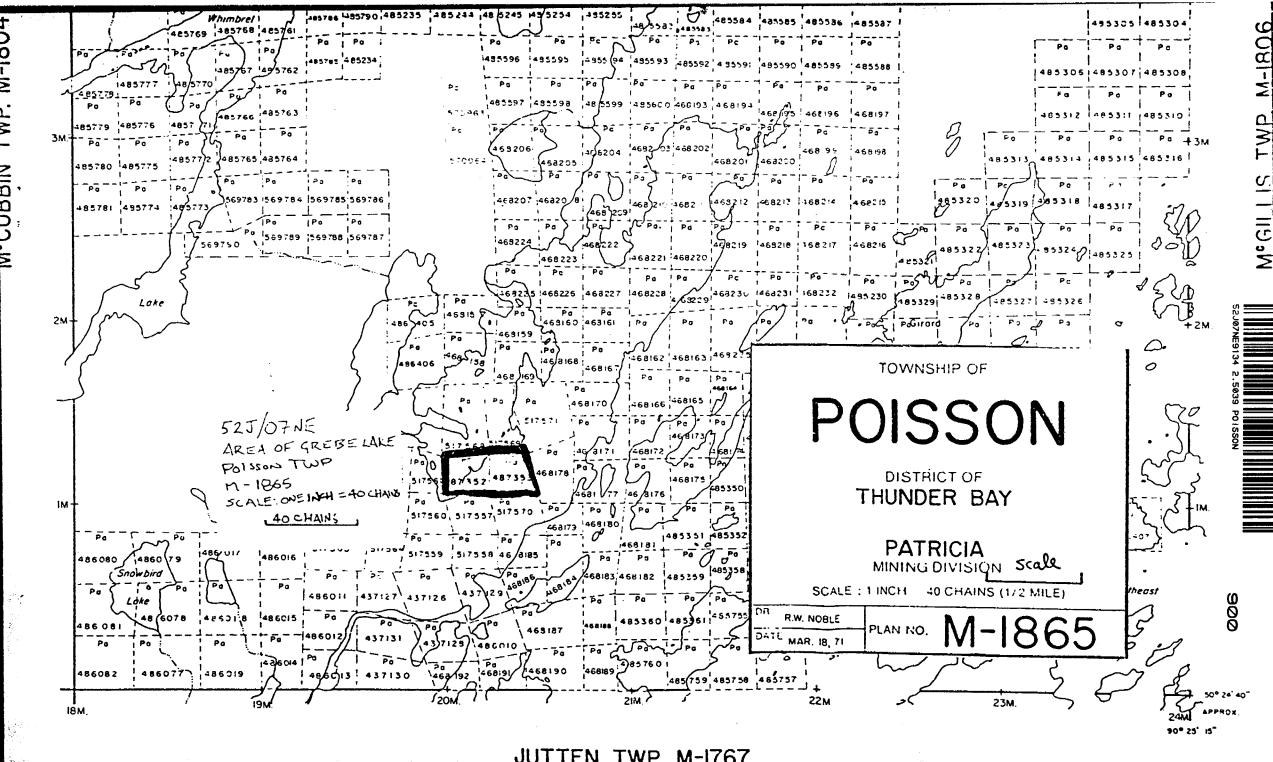

# ASSESSMENT WORK CREDITS POISSON TOWNSHIP, ONTARIO CLAIMS # PA 487352 & 487353

## June 1982

\$160 - 15 = 10 Days

Total 42 Days

PA 487552 - 21 Days PA 487353 - 21 Days

D. A. McCombe Geologist

PATRICIA MINING DIV.

DEGEVED

JUL 2 7 1982

A.M.

7,8,9,10,11,12,1,2,3,4,5,6

K BEKNIEK SIEUX LOOKEUT, ONT

| M. A    | B17161                                  | Date 1                                  | 1311 - 31<br>1315 - 31 | <u>/2_1</u>   | (4,6 |
|---------|-----------------------------------------|-----------------------------------------|------------------------|---------------|------|
| SOLD RY | č.0.0.                                  | CHANGE                                  | ON ACC'T.              | ACC'I         | FWD. |
| 1       | - · · · · · · · · · · · · · · · · · · · | /                                       |                        |               |      |
| 2 8     | MYS                                     | PLUG                                    | GEK                    |               |      |
| 3 /17   | OKK C                                   | 900/                                    | DAY                    | <u>\$</u>     | 25   |
| 4       | 8                                       | - 11                                    | 2                      |               |      |
| 5 / 1   | DEKNIC                                  | C+ / [.]                                | STAKE                  | <u> </u>      |      |
| L       | NE 11.                                  | -14+                                    | <i>[</i>               |               |      |
| 8       |                                         |                                         |                        |               |      |
| 90%     | AIKS                                    | 487                                     | 35.7                   |               |      |
| 10      |                                         | 487                                     | 353                    |               |      |
| 12      |                                         | <del>}/</del> /                         |                        |               | 7    |
| 13      | <del>/</del> -                          | <del>///</del> 1                        |                        | 1/1           |      |
|         | 714                                     | ( ) ( ) ( ) ( ) ( ) ( ) ( ) ( ) ( ) ( ) | 广川                     | <del>('</del> |      |
| 43      | 15                                      | <del>''''</del>                         | 1                      |               |      |
|         | REDIFORM .                              | 58523E                                  |                        |               |      |