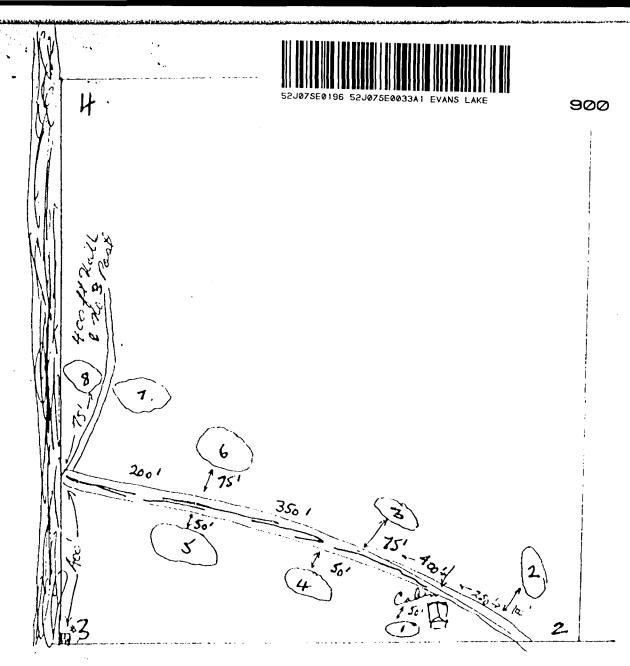

2. That the annexed report is true.

(Post Office Address)

2. That the annexed report is true.

7.8.9.10.11.12.11.2.3.4.5.8

| 115.        | work | 50 ft | by 30 F | 18 In Days |
|-------------|------|-------|---------|------------|
|             | woul | 25    | " 50    | 11         |
| 2·<br>3     | ••   | 25    | 50      |            |
| 4           |      | 25    | 50      | 2 ft day   |
| 5           |      | 75 ft | 100     | 271        |
|             |      |       | 140     | 2 ft Dup   |
| 6<br>7<br>8 |      | 50"   |         | 2 ft       |
| 8           |      | 50 X  | 100     | 18 in dup  |
|             |      | 50 X  | 75      | 18 cm - 1  |
|             |      |       |         | E That     |