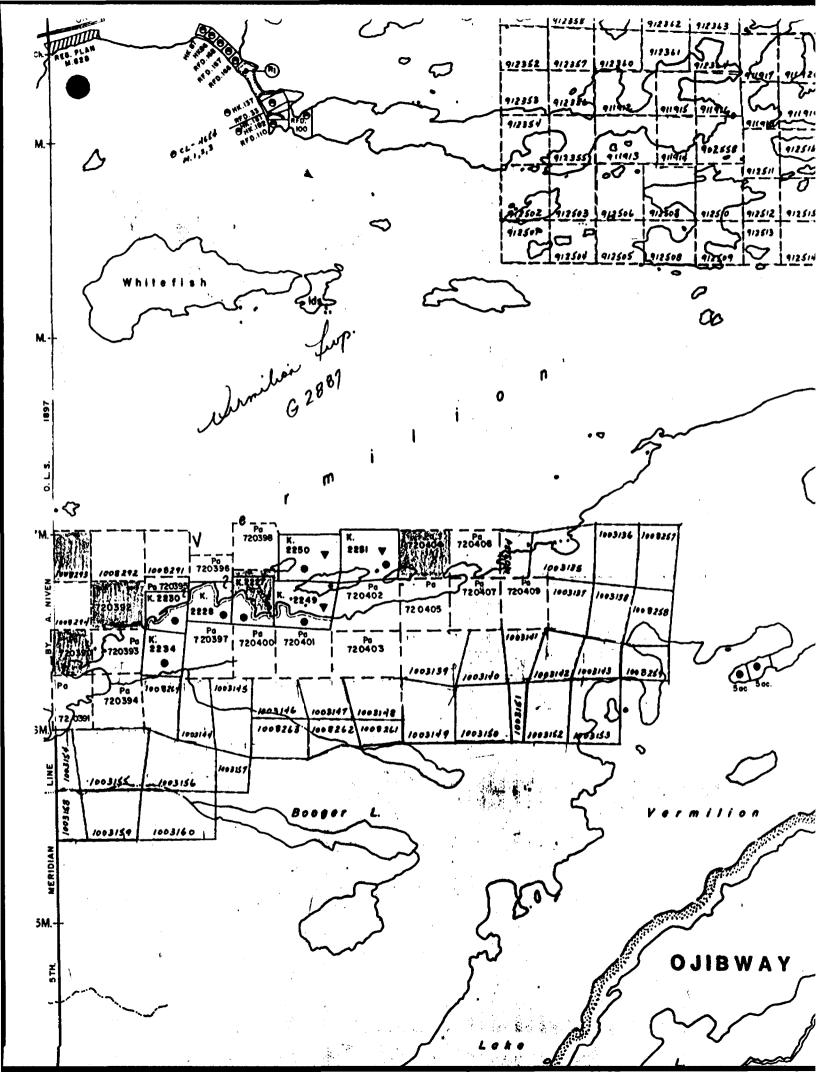

## DIAMOND DRILLING

TOWNSHIP: LOMOND TWP.

REPORT NO: 22

WORK PERFORMED FOR: Donald E. Smith

RECORDED HOLDER: Same as Above [xx] : Other [ ]

| Claim No.  | Hole No. | <u>Footage</u> | <u>Date</u> | Note |
|------------|----------|----------------|-------------|------|
| Pa 1008296 | 13       | 30 <b>7</b> '  | Feb/89      | (1)  |

Ministry of Northern Development and Mines Diamond Drilling Log

Complete this form and Hole No. Page No. Fill in on Ontario 12+00W (1989 FIETEIC GRID) 13 related sketch in duplicate. every page Collar Elevation Bearing of hole from Total Footage true North Claim No. Pa 1008296 Dip of Hole at Map Reference No. **Drilling Company** Address/Location where core stored LAKE 301 LONGYEAR Collar CAMP ON SOUTH Logged by / KAINE TH Date Hole Started Date Completed Date Logged Location (Twp., Lot, Con. or Lat. and Long.) SHORE OF VERHILION LAKE FEB19/89 Ft FEB 19/89 FEB 18/89 LOMOND IMP Date Submitted Submitted by (Signature) Exploration Co., Owner or Optionee Ft. ACADIA MINERAL VENTURES LTD. FL. MAR 14/69 W. Lien Property Name Ft.