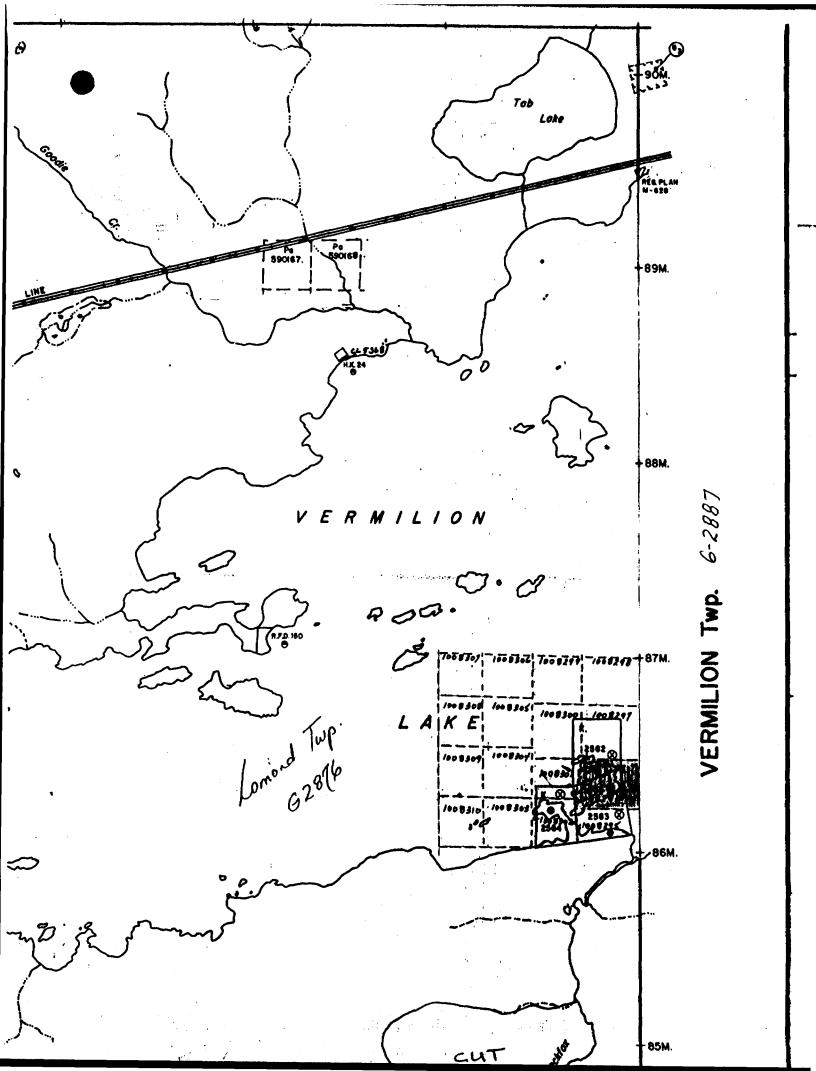

## DIAMOND DRILLING

TOWNSHIP: LOMOND TWP.

REPORT NO: 22

WORK PERFORMED FOR: Donald E. Smith

RECORDED HOLDER: Same as Above [xx] : Other [ ]

| Claim No.  | Hole No. | <u>Footage</u> | <u>Date</u> | Note |
|------------|----------|----------------|-------------|------|
| Pa 1008296 | 13       | 30 <b>7</b> '  | Feb/89      | (1)  |

Ministry of Northern Development and Mines Diamond Drilling Log

Complete this form and Hole No. Page No. Fill in on Ontario 12+00W (1989 FIETEIC GRID) 13 related sketch in duplicate. every page Collar Elevation Bearing of hole from Total Footage true North Claim No. Pa 1008296 Dip of Hole at Map Reference No. **Drilling Company** Address/Location where core stored LAKE 301 LONGYEAR Collar CAMP ON SOUTH Logged by / KAINE TH Date Hole Started Date Completed Date Logged Location (Twp., Lot, Con. or Lat. and Long.) SHORE OF VERHILION LAKE FEB19/89 Ft FEB 19/89 FEB 18/89 LOMOND IMP Date Submitted Submitted by (Signature) Exploration Co., Owner or Optionee Ft. ACADIA MINERAL VENTURES LTD. FL. MAR 14/69 W. Lien Property Name Ft.