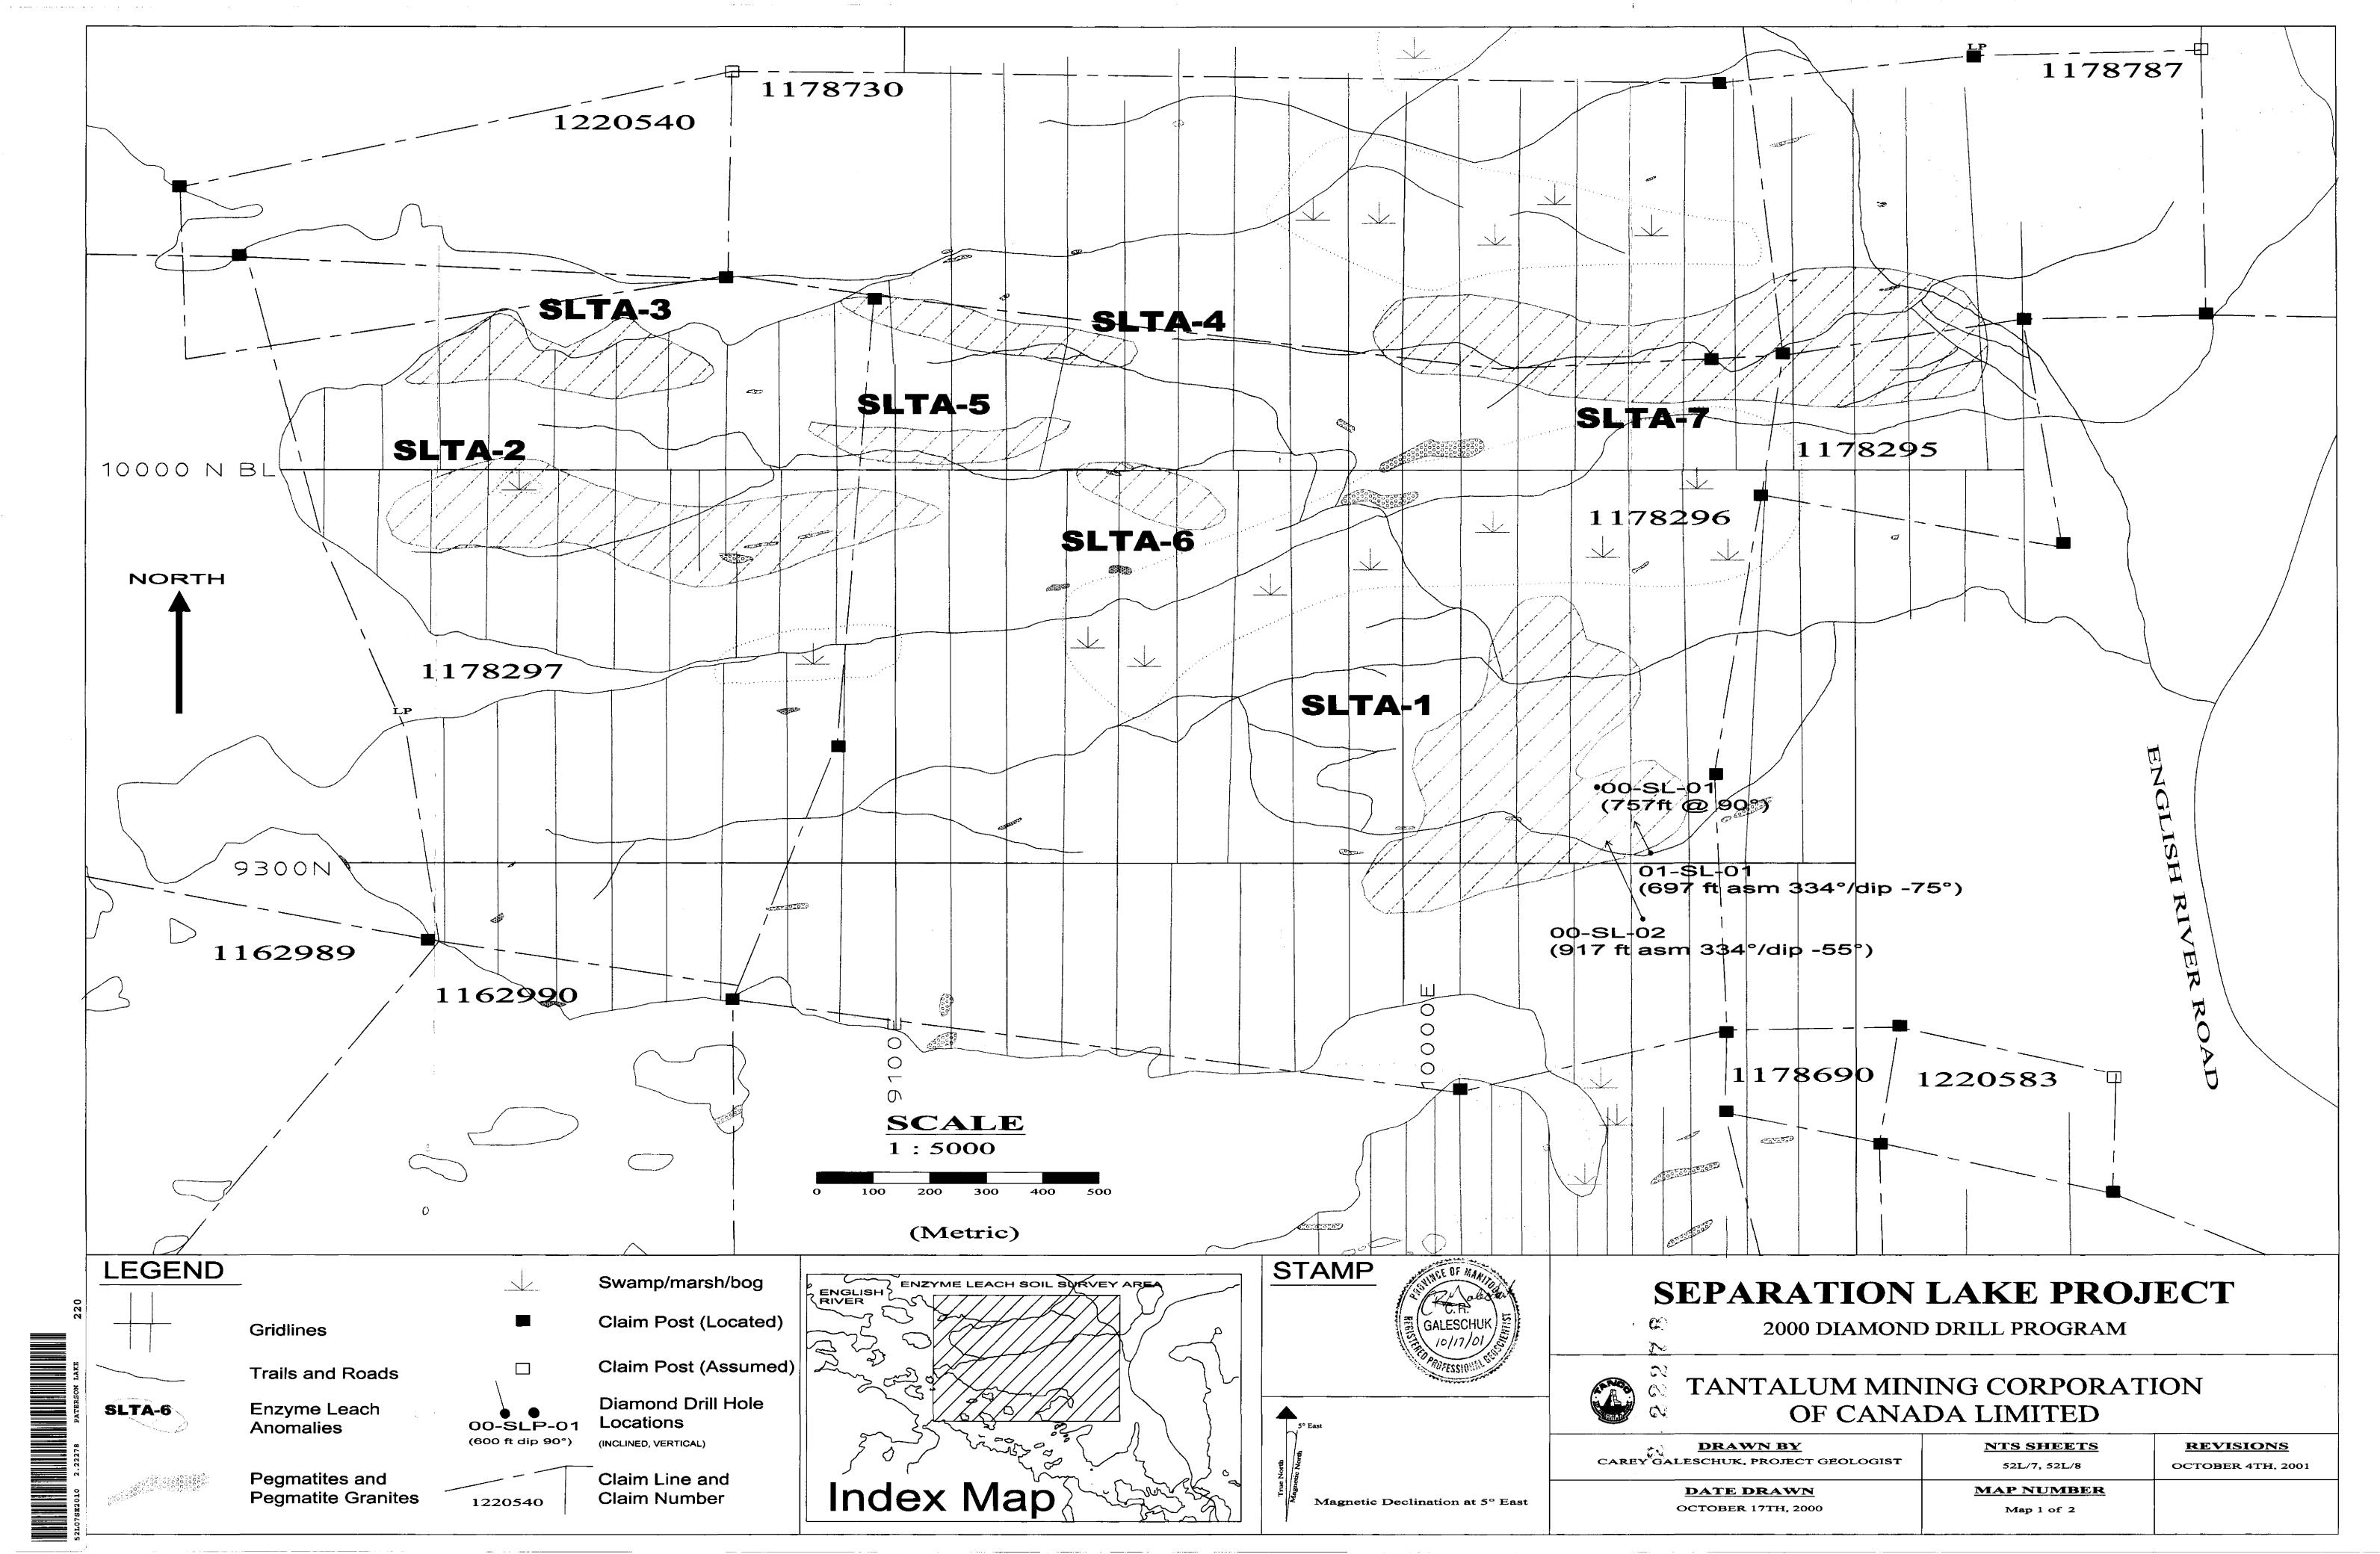

#### INTRODUCTION

During the time span of December 4th to December 21<sup>st</sup>, 2000 and January 4<sup>th</sup> to January 18<sup>th</sup>, 2001, a diamond drill program was carried out by Tantalum Mining Corporation of Canada Limited (Tanco) in the Separation Lake region of northwest Ontario. Three diamond drill holes were completed to a total depth of 2371 feet (722.68 metres) by Thor Drilling of Kenora, Ontario. Anomalous areas were determined from the 1998 and 1999 Enzyme Leach soil survey as well as from lithogeochemical data collected by Tanco from 1996 to 1999. The target mineral commodity was tantalum-enriched pegmatites. When encountered, the pegmatites were sampled for Ta<sub>2</sub>O<sub>5</sub>, Li<sub>2</sub>0, Sn<sub>2</sub>0, and Cs<sub>2</sub>0. Down-hole lithogeochemistry was carried out on a interval bases and samples were sent to an outside laboratory to test for Li, Rb and Cs (the elements used for the surface lithogeochemical surveys).

#### **CLAIM GROUP**

The Separation Lake property is under a joint venture agreement between Gossan Resources Limited (Gossan Resources) of Winnipeg, Manitoba and Tantalum Mining Corporation of Canada Limited. At present, the property consists of 33 claims totaling 147 claim units (Table 1). All claims are held jointly with Tanco (operators) holding 50.1% and Gossan holding 49.9%.

#### LOCATION AND ACCESS

The property is situated approximately 75 kilometres north of Kenora, Ontario (Figure 1). The 33 claims (Table 1) are mainly situated north of the English River and to the northwest of Separation Lake (Figure 2).