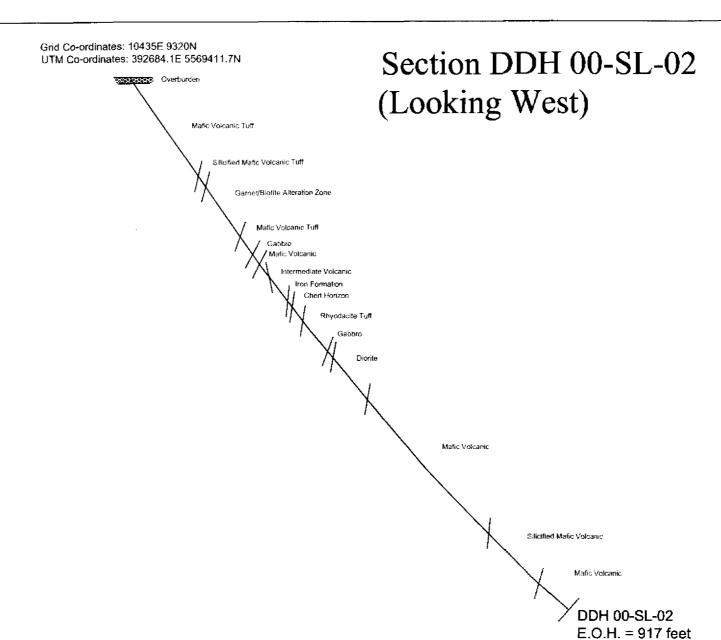

#### INTRODUCTION

During the time span of December 4th to December 21<sup>st</sup>, 2000 and January 4<sup>th</sup> to January 18<sup>th</sup>, 2001, a diamond drill program was carried out by Tantalum Mining Corporation of Canada Limited (Tanco) in the Separation Lake region of northwest Ontario. Three diamond drill holes were completed to a total depth of 2371 feet (722.68 metres) by Thor Drilling of Kenora, Ontario. Anomalous areas were determined from the 1998 and 1999 Enzyme Leach soil survey as well as from lithogeochemical data collected by Tanco from 1996 to 1999. The target mineral commodity was tantalum-enriched pegmatites. When encountered, the pegmatites were sampled for Ta<sub>2</sub>O<sub>5</sub>, Li<sub>2</sub>0, Sn<sub>2</sub>0, and Cs<sub>2</sub>0. Down-hole lithogeochemistry was carried out on a interval bases and samples were sent to an outside laboratory to test for Li, Rb and Cs (the elements used for the surface lithogeochemical surveys).