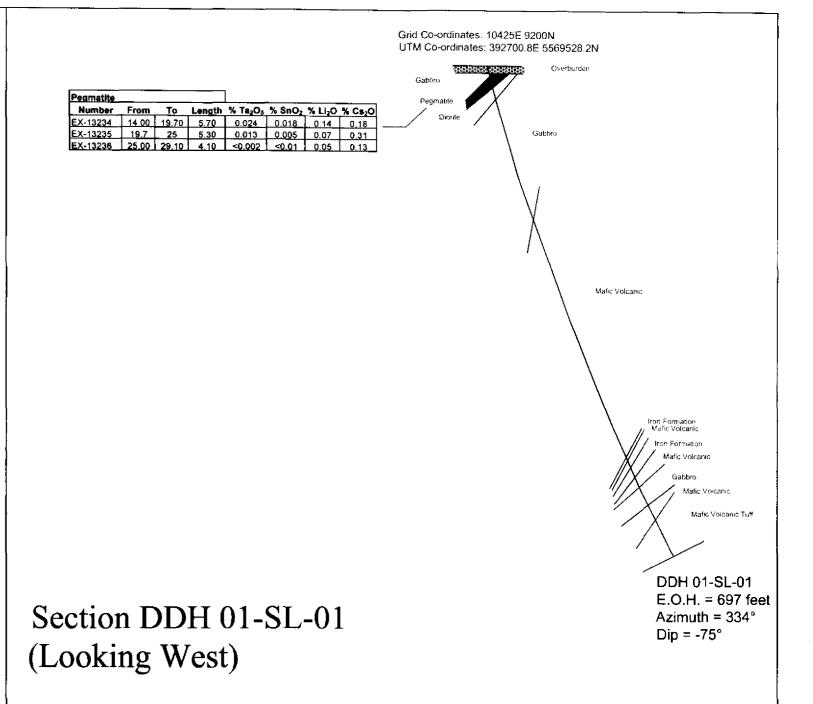

#### INTRODUCTION

During the time span of December 4th to December 21<sup>st</sup>, 2000 and January 4<sup>th</sup> to January 18<sup>th</sup>, 2001, a diamond drill program was carried out by Tantalum Mining Corporation of Canada Limited (Tanco) in the Separation Lake region of northwest Ontario. Three diamond drill holes were completed to a total depth of 2371 feet (722.68 metres) by Thor Drilling of Kenora, Ontario. Anomalous areas were determined from the 1998 and 1999 Enzyme Leach soil survey as well as from lithogeochemical data collected by Tanco from 1996 to 1999. The target mineral commodity was tantalum-enriched pegmatites. When encountered, the pegmatites were sampled for Ta<sub>2</sub>O<sub>5</sub>, Li<sub>2</sub>0, Sn<sub>2</sub>0, and Cs<sub>2</sub>0. Down-hole lithogeochemistry was carried out on a interval bases and samples were sent to an outside laboratory to test for Li, Rb and Cs (the elements used for the surface lithogeochemical surveys).