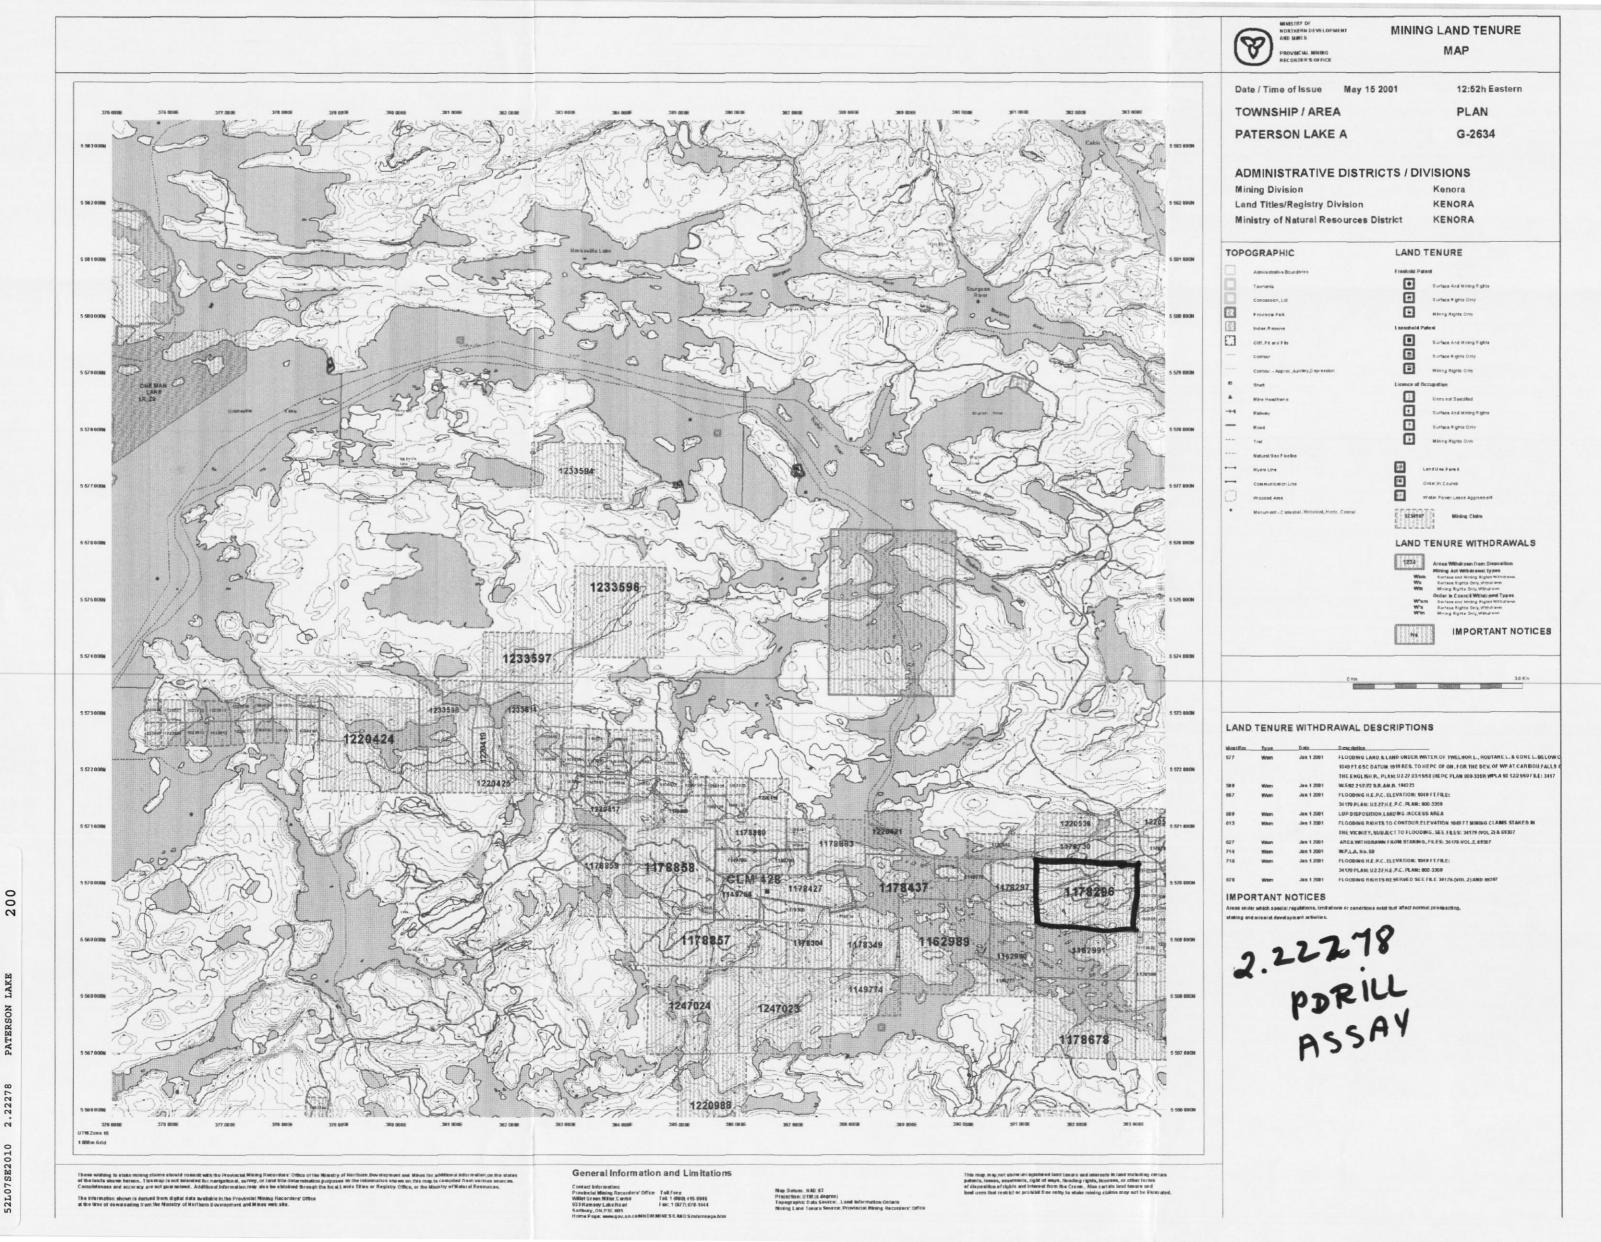

#### LOCATION AND ACCESS

The property is situated approximately 75 kilometres north of Kenora, Ontario (Figure 1). The 33 claims (Table 1) are mainly situated north of the English River and to the northwest of Separation Lake (Figure 2).

Access to the area is via the English River Road, an all-weather gravel road. The English River Road turn-off is 24 kilometres north of the Trans-Canada Highway along Highway 566 to Reddit, Ontario. A network of abandoned secondary clay and sand based logging and drill roads

dissects the property. As well, the southern and central portions of the property are accessible by boat via the English River and the eastern portion by via Separation Lake.

Table 1: Separation lake claims