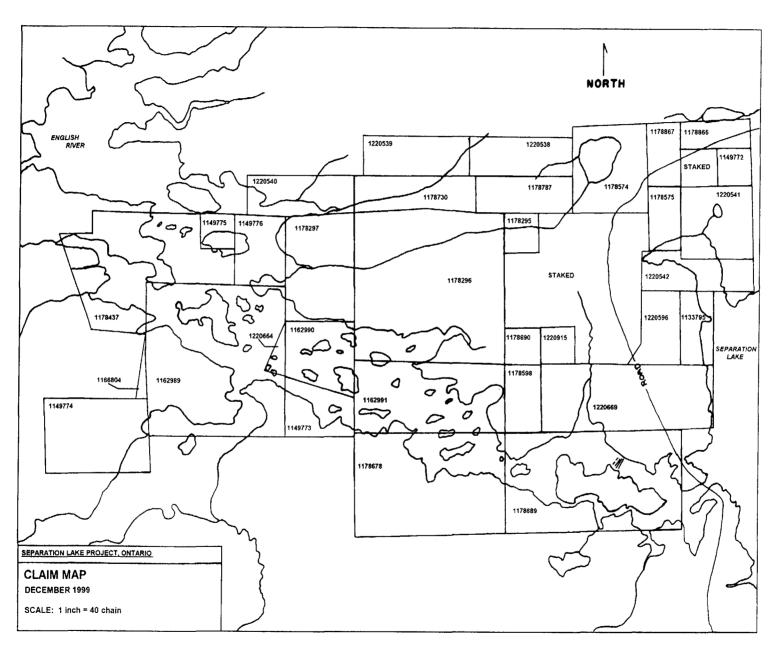

#### LOCATION AND ACCESS

The property is situated approximately 75 kilometres north of Kenora, Ontario (Figure 1). The 33 claims (Table 1) are mainly situated north of the English River and to the northwest of Separation Lake (Figure 2).

#### **CLAIM GROUP**

The Separation Lake property is under a joint venture agreement between Gossan Resources Limited (Gossan Resources) of Winnipeg, Manitoba and Tantalum Mining Corporation of Canada Limited. At present, the property consists of 33 claims totaling 147 claim units (Table 1). All claims are held jointly with Tanco (operators) holding 50.1% and Gossan holding 49.9%.