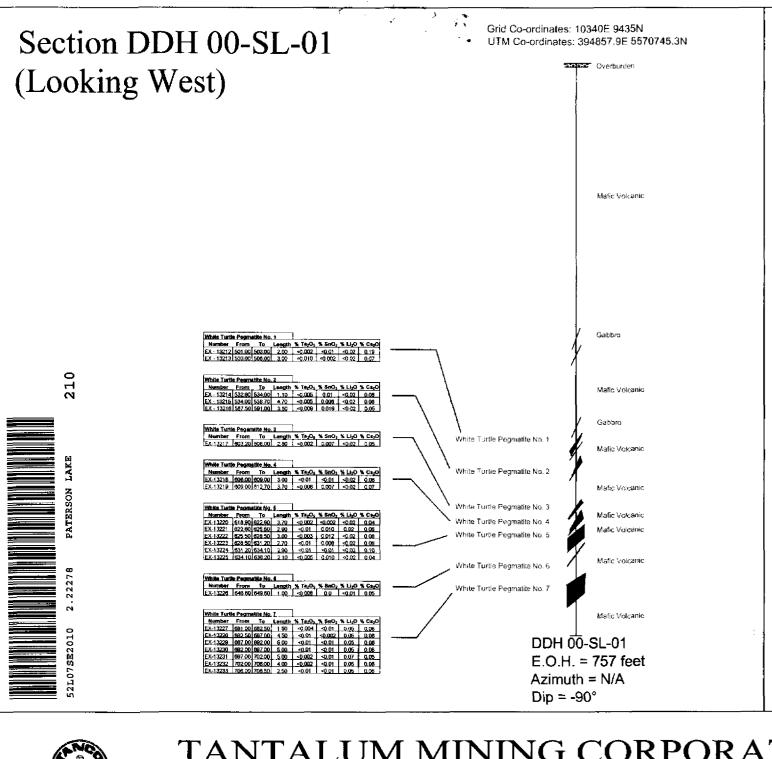

#### INTRODUCTION

During the time span of December 4th to December 21<sup>st</sup>, 2000 and January 4<sup>th</sup> to January 18<sup>th</sup>, 2001, a diamond drill program was carried out by Tantalum Mining Corporation of Canada Limited (Tanco) in the Separation Lake region of northwest Ontario. Three diamond drill holes were completed to a total depth of 2371 feet (722.68 metres) by Thor Drilling of Kenora, Ontario. Anomalous areas were determined from the 1998 and 1999 Enzyme Leach soil survey as well as from lithogeochemical data collected by Tanco from 1996 to 1999. The target mineral commodity was tantalum-enriched pegmatites. When encountered, the pegmatites were sampled for Ta<sub>2</sub>O<sub>5</sub>, Li<sub>2</sub>0, Sn<sub>2</sub>0, and Cs<sub>2</sub>0. Down-hole lithogeochemistry was carried out on a interval bases and samples were sent to an outside laboratory to test for Li, Rb and Cs (the elements used for the surface lithogeochemical surveys).