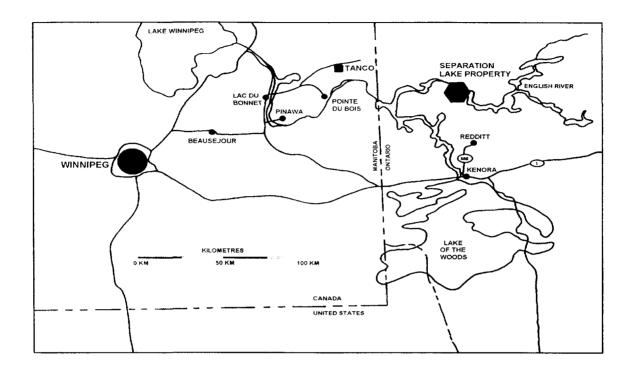

#### LOCATION AND ACCESS

The property is situated approximately 75 kilometres north of Kenora, Ontario (Figure 1). The 33 claims (Table 1) are mainly situated north of the English River and to the northwest of Separation Lake (Figure 2).