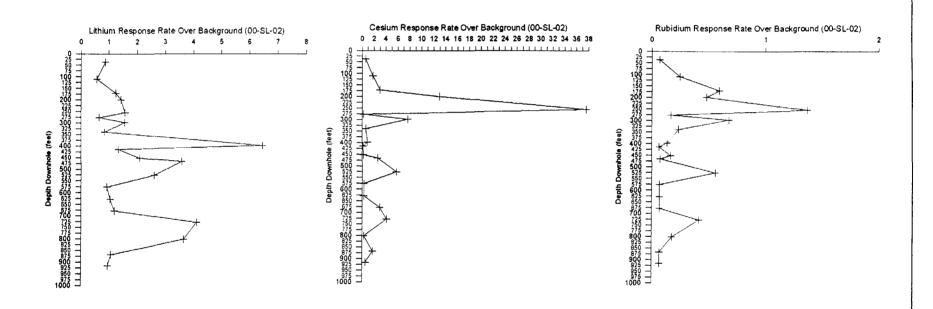

#### INTRODUCTION

During the time span of December 4th to December 21<sup>st</sup>, 2000 and January 4<sup>th</sup> to January 18<sup>th</sup>, 2001, a diamond drill program was carried out by Tantalum Mining Corporation of Canada Limited (Tanco) in the Separation Lake region of northwest Ontario. Three diamond drill holes were completed to a total depth of 2371 feet (722.68 metres) by Thor Drilling of Kenora, Ontario. Anomalous areas were determined from the 1998 and 1999 Enzyme Leach soil survey as well as from lithogeochemical data collected by Tanco from 1996 to 1999. The target mineral commodity was tantalum-enriched pegmatites. When encountered, the pegmatites were sampled for Ta<sub>2</sub>O<sub>5</sub>, Li<sub>2</sub>0, Sn<sub>2</sub>0, and Cs<sub>2</sub>0. Down-hole lithogeochemistry was carried out on a interval bases and samples were sent to an outside laboratory to test for Li, Rb and Cs (the elements used for the surface lithogeochemical surveys).