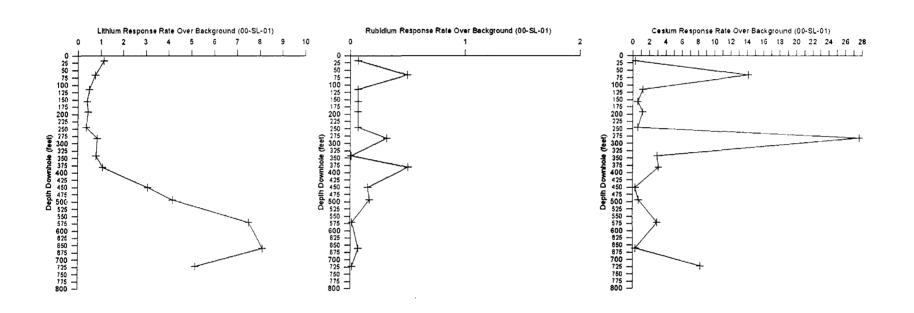

#### INTRODUCTION

During the time span of December 4th to December 21<sup>st</sup>, 2000 and January 4<sup>th</sup> to January 18<sup>th</sup>, 2001, a diamond drill program was carried out by Tantalum Mining Corporation of Canada Limited (Tanco) in the Separation Lake region of northwest Ontario. Three diamond drill holes were completed to a total depth of 2371 feet (722.68 metres) by Thor Drilling of Kenora, Ontario. Anomalous areas were determined from the 1998 and 1999 Enzyme Leach soil survey as well as from lithogeochemical data collected by Tanco from 1996 to 1999. The target mineral commodity was tantalum-enriched pegmatites. When encountered, the pegmatites were sampled for Ta<sub>2</sub>O<sub>5</sub>, Li<sub>2</sub>0, Sn<sub>2</sub>0, and Cs<sub>2</sub>0. Down-hole lithogeochemistry was carried out on a interval bases and samples were sent to an outside laboratory to test for Li, Rb and Cs (the elements used for the surface lithogeochemical surveys).