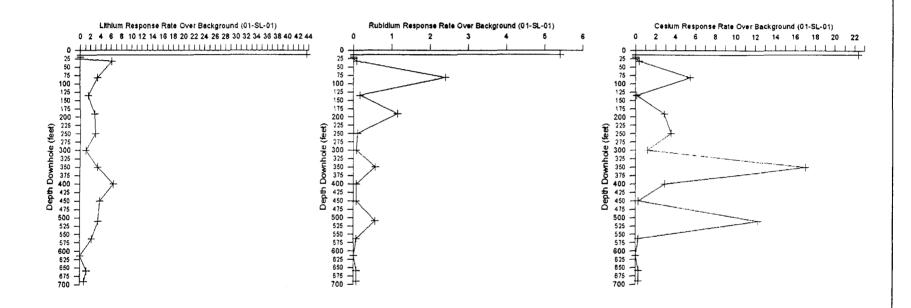

#### INTRODUCTION

During the time span of December 4th to December 21<sup>st</sup>, 2000 and January 4<sup>th</sup> to January 18<sup>th</sup>, 2001, a diamond drill program was carried out by Tantalum Mining Corporation of Canada Limited (Tanco) in the Separation Lake region of northwest Ontario. Three diamond drill holes were completed to a total depth of 2371 feet (722.68 metres) by Thor Drilling of Kenora, Ontario. Anomalous areas were determined from the 1998 and 1999 Enzyme Leach soil survey as well as from lithogeochemical data collected by Tanco from 1996 to 1999. The target mineral commodity was tantalum-enriched pegmatites. When encountered, the pegmatites were sampled for Ta<sub>2</sub>O<sub>5</sub>, Li<sub>2</sub>0, Sn<sub>2</sub>0, and Cs<sub>2</sub>0. Down-hole lithogeochemistry was carried out on a interval bases and samples were sent to an outside laboratory to test for Li, Rb and Cs (the elements used for the surface lithogeochemical surveys).