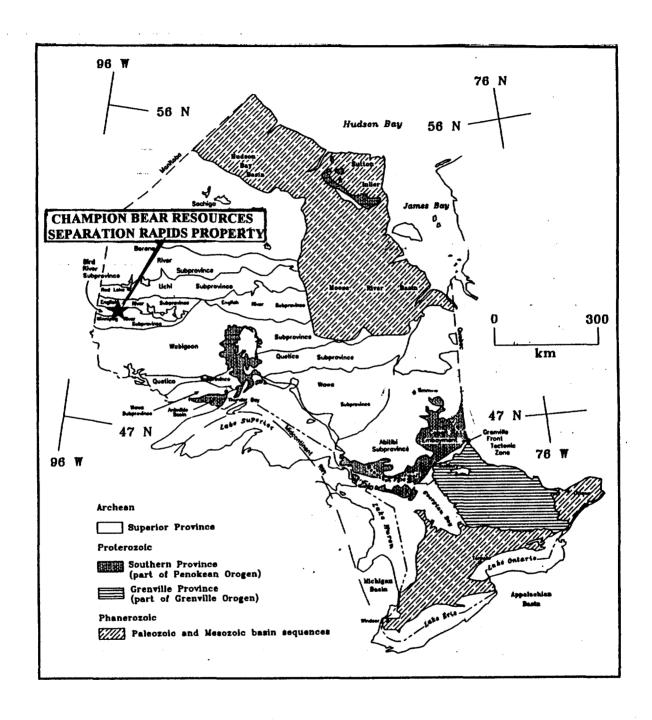

52L08SW2004 2

2.19492

TREELINED LAKE

010

Drill Holes SR-5 & SR-6 Champion Bear Resources Ltd Separation Rapids Property

**2**.19492

Figure 1: Regional Location and Geological Map of Champion Bear's Separation Rapids Rare Metal Property (After OGS Map by Thurston, 1991)