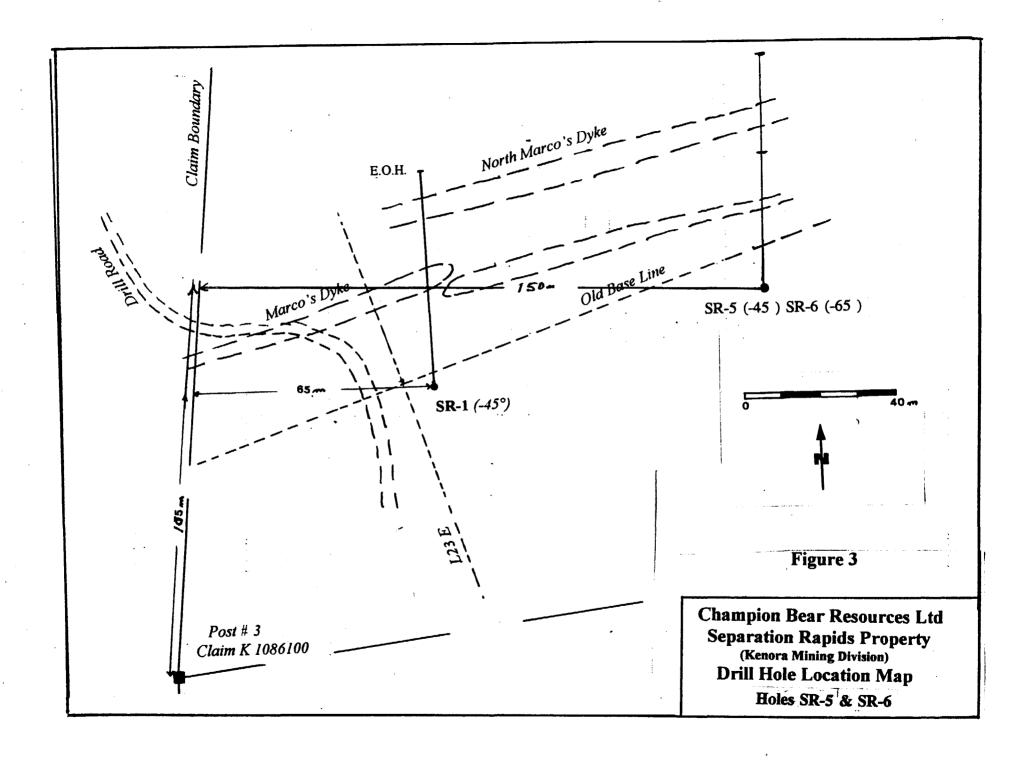

#### DIAMOND DRILL LOG

PROPERTY: SEPARATION RAPIDS
HOLE No.: SR5
Collar Eastings: 2400.00
Collar Northings: -13.00
Collar Elevation: 0.00
Grid: GRID J
CLAIM # 1086100

Collar Inclination: -45.00 Grid Bearing: 0.00 Final Depth: 103.00 metres NQ CORE DATED SEPT 1997

#### DIAMOND DRILL LOG

PROPERTY: SEPARATION RAPIDS

HOLE No.: SR6
Collar Eastings:
Collar Northings:
Collar Elevation:
Grid: GRID J
CLAIM # 1086100 2400.00 -13.00 0.00

Collar Inclination: -65.00 Grid Bearing: 0.00 Final Depth: 103.00 metres NQ CORE DATED OCT 1997