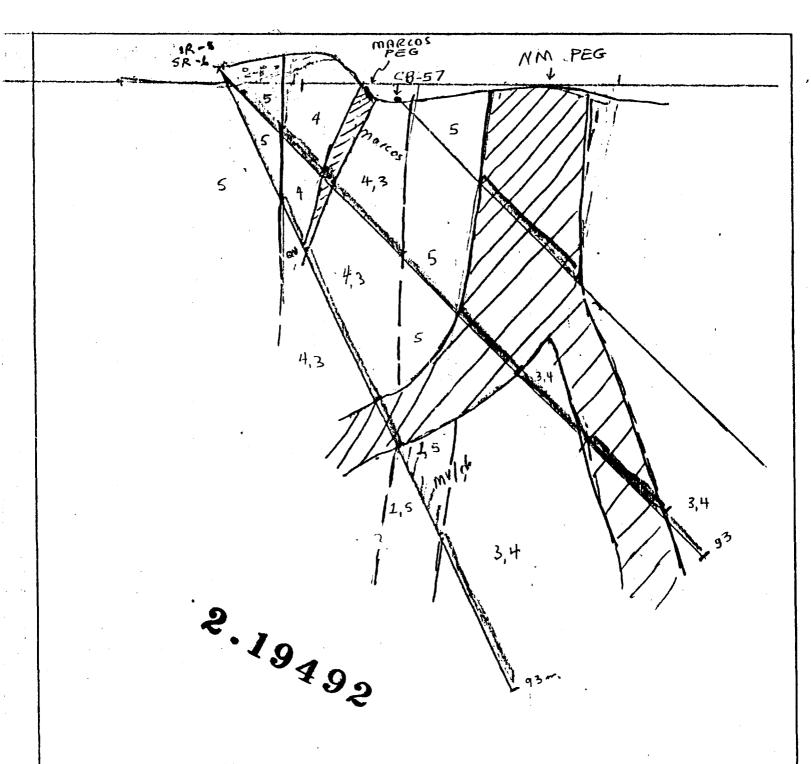

MAFIC VOIC.

(1:500)

CHAMPION BEAR RESOURCES LTD SEPARATION PAPIDS PROPERTY

X- SECTION

HOLES: SR-5, SR-6, CB-57

LOOKING WEST

HOLE No: SR6

Page 2

LE GEND

PEGMATITE

S GABBEO

A IRON FORMATION

[ METASEDIMENTS

[ FELSIC VOLC