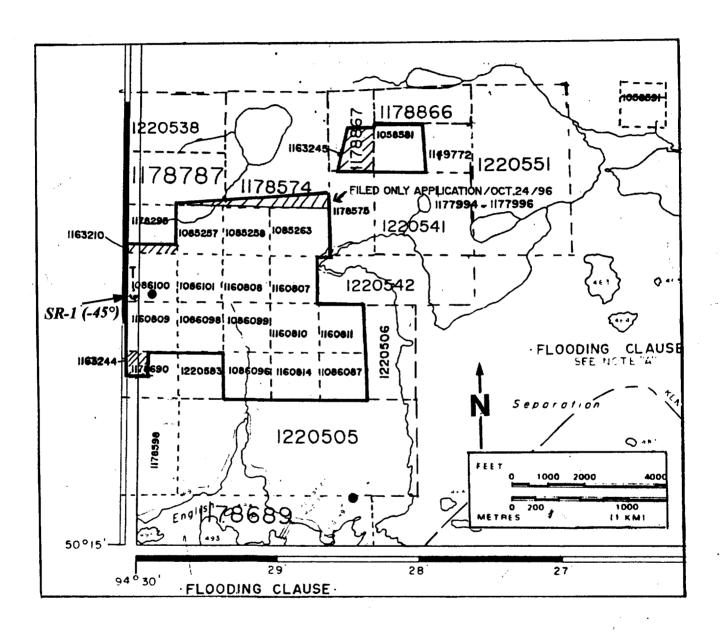

Figure 2: Claim Sketch Map Showing Champion Bear's Separation Rapids Rare Metal Property; (Part of MNDM Claim Index Map G.2651, Treelined Lake Area).