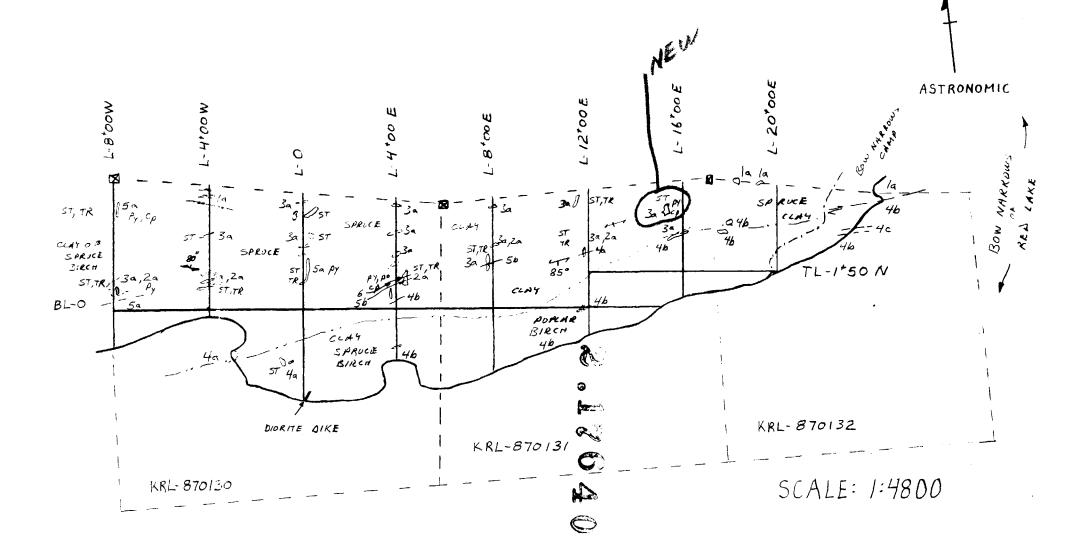

SCALE: 1"= 5 FEET

RECEIVED

AUG 2 3 1997

GEOSCIENCE ASSESSMENT OFFICE

SKETCH BY A & MACIE/EWSKI

A MARIA DIV

... 6 1997

96 112 200

## LEGEND

- CONGLOMERATE
- 5 INTRUSIVE
- a ULTRA-MAFIC
- 6 INTERHEDIATE TO MAFIC
- C FELSIC
- SEDIMENTARY
  - a CHERT
  - b CHERT MARBLE
  - C ARGILLITE
- FELSIC
- RHYOLITES DACITE
- INTERMEDIATE
- DACITE ANDESITE
- MAFIC
- ANDESITE

### SYMBOLS

- DIKE
- BOUNDARY OUTCROP
- STRIKE + DIP
- GEOLOGICAL BOUNDARY
- GEOLOGICAL BOUNDARY (ASSUMEL)
- SHEAR
- TREMEN (TR ABBR,)
- STRIPPING (ST ARER.)
- CULTURAL SOUNDARY

MAP By

ANTONY JAMES MACIEJEWSKI