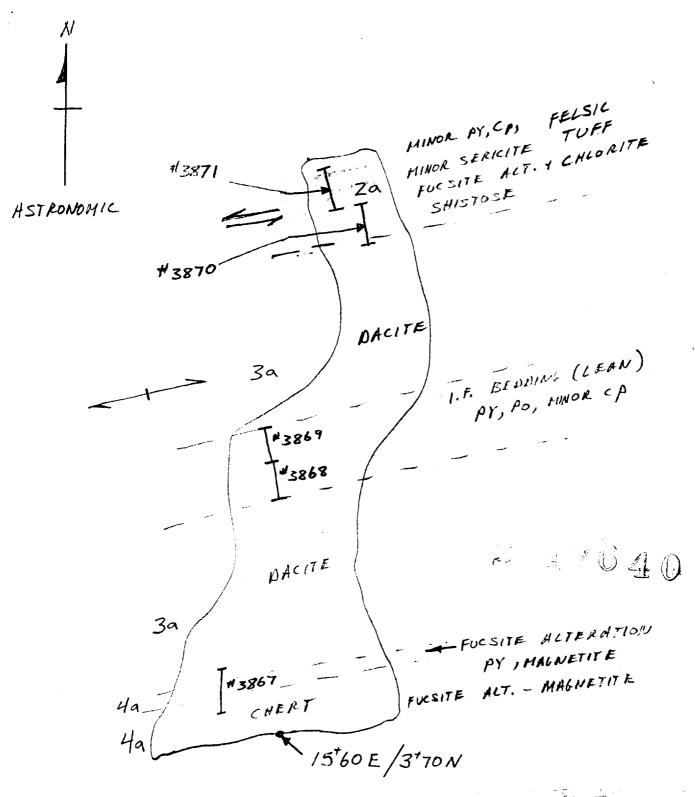

010

WORK REPORT

10(Da MANGAL STRIFFING + SACYPLING

10(2)(a)(i) FELSIC DACITE WITH CHERT BEADING AND SOME IRON

FORMATION - PYRITE MINERALIZATION WITH MINOR PYRHOTITE

AND CHALCOPYRITE - FUCSITE ALTERATION WITH

SCATTERED MAGNETIFE GRAINS - MINOR CHEORITIZATION

AND SERICITE

- (11) ASSAYS PENDING
- (11) WHICH HARK IT DUMP, CHAINSAW, HEE, SHOVEL
- (IV) DATES HOURS WORKED BY OPERATOR

POR BOX 707

RED LAKE, ONT.

POV 2MO

(1) THE STRIPPING WAS PERFORMED TO FIND THE BECSIC (DACITE/CHERT)
VOLCANICS AND THE MARIC VOLCANICS WHICH LAT TO
THE NORTH.

THIS CONTACT WAS NOT YET REACHED BUT

PY, PO, CP MINERALIZATION WITH FUCSITE ALTERATION

AS WELL AS SOME CHEORITIZATION AND SERICIFIZATION

WAS ENCOUNTERED.

(i) (coat)

UNFORTUNATELY, BECAUSE OF THE RESTRICTED

FIRE ZONES, NO BLASTING WAS ATTEMPTED LATER

AFTER THE WASHING STRIPPING WHICH ITSELF WAS

NOT COMPLETED DUE TO THE RESTRICTIONS AFOREMENTIONED.

THERE FORE, THE SAMPLING WAS RESTRICTED TO CHIP SAMPLING ON UNBRUKEN ROCK.

- (A) ASSAYS PENAING
- (K) RECOMMONDATIONS TO CONTINUE STRIPPING TO THE

  NORTH TO FIND THE MAPIC / FELSIC VOLCANIC

  CONTACT AND CONTINUE TO SAMPLE ALL MINERALIZED

  ALTERED ZONES.
- (L) QUALIFICATIONS THIRTEEN YEARS PROFFESSIONAL

  PROSPECTOR WORKED FOR WITH GEOLOGISTS REPRESENT
  ING INCO, NORMINAA, GOLDFIELDS, BATTLE HOUNTAIN,