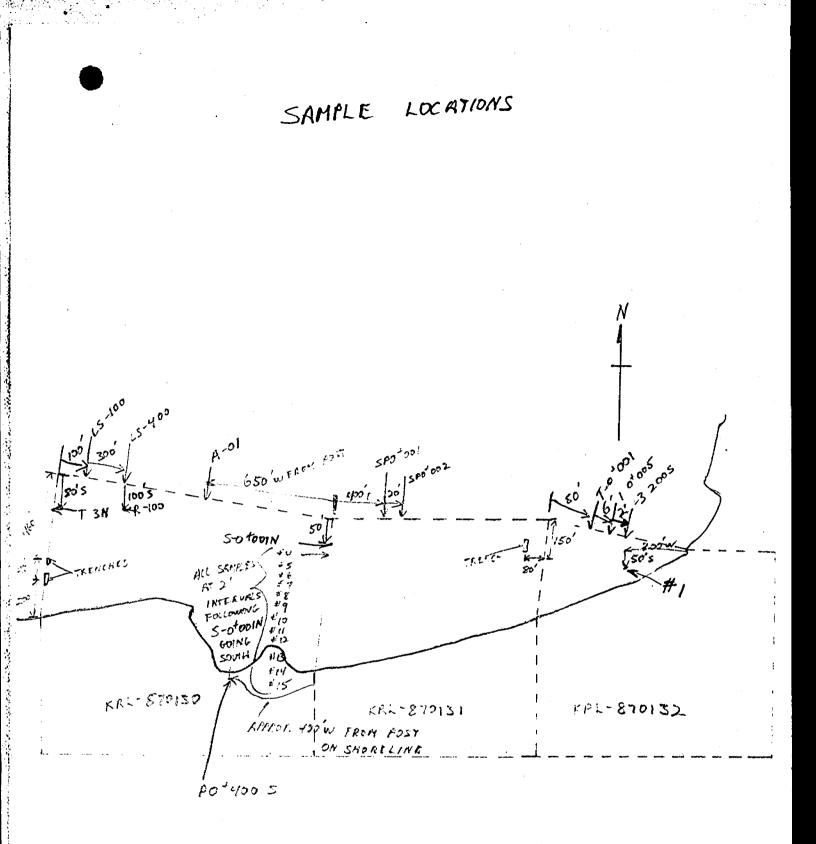

SCALE: 1= 500'

May 3, 1988

File: 2.11069

Mr. Antony J. Maciejewski P.U. Box 707 Red Lake, Untario POV 2MO Dear Sir: Re: Data for Assaying on Mining Claims KRL-870130 to 32 inclusive in Ball Township In order to complete your submission, please provide the assay results and sample locations. When submitting this material, please quote file 2.11069. Should you require further information, please contact Dennis Kinvig at (416) 965-4888. Yours sincerely, W.R. Cowan, Manager Mining Lands Section Mines & Minerals Division Whitney Block, Room 6610 Queen's Park Toronto, Untario M7A 1W3 DK:p1

cc: Mining Recorder Red Lake, Ontario #W8802-67

Dear Sin. These reciepts are for my expenditure credits. Could you please send me as a certified photocopy for tux purposes. A photocopy of the prescribed form is included in this letter. Several Jours 160 TREFE 15 TKENCHES KR- 870130 KRL-870131 KPL-870132

SCALE: 1= 500'