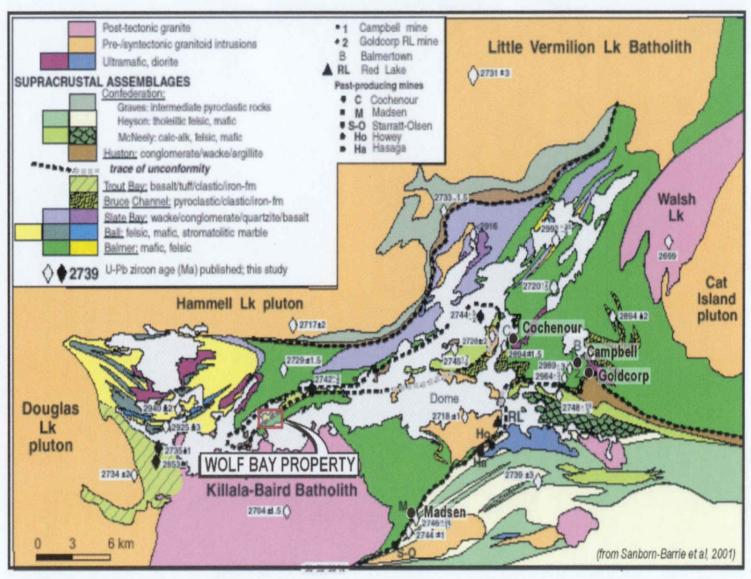

### 6.0 Regional Geology

The General Geology of the Wolf Bay area is shown in Figure 3. The property lies within the Red Lake greenstone belt which is located within the Uchi Belt a subprovince of the Superior Province within the Canadian Sheild. The Archean age rocks which are predominately volcanic in origin with subordinate clastic sediments are bound by granitic batholiths. The volcanic rocks have been subdivided into an older theolitic-komatitic sequence and a younger calc-alkaline sequence (Andrews, et al. 1986). The Wolf Bay property lies within the older sequence.

The supracrustal rocks have been intruded by a variety of igneous rocks ranging from peridotite to felsitic dykes; the Dome Stock a predominately biotite hornblende granodiorite is the largest. The bounding batholiths are intermediate to felsic bodies (Andrews et al. 1986).

The following property geology descriptions are taken from government geology map 2406 of Todd Township (See Figure 4) and excepts from Rene H. Soltermann's January 26, 1993 Geological/Geophysical Survey Report (See Figure 5, Sample Location Map) and personal observations of the author.

The Todd Township government map 2406 exhibits a belt of northeasterly trending intermediate metavolcanics separating metaclastic rocks to the north and mafic metavolcanics to the south. The map indicates trenching with Au,Ag,Cu,Pb,Zn mineralization with associated arsenopyrite approximately 800 feet east of the small lake on the property.