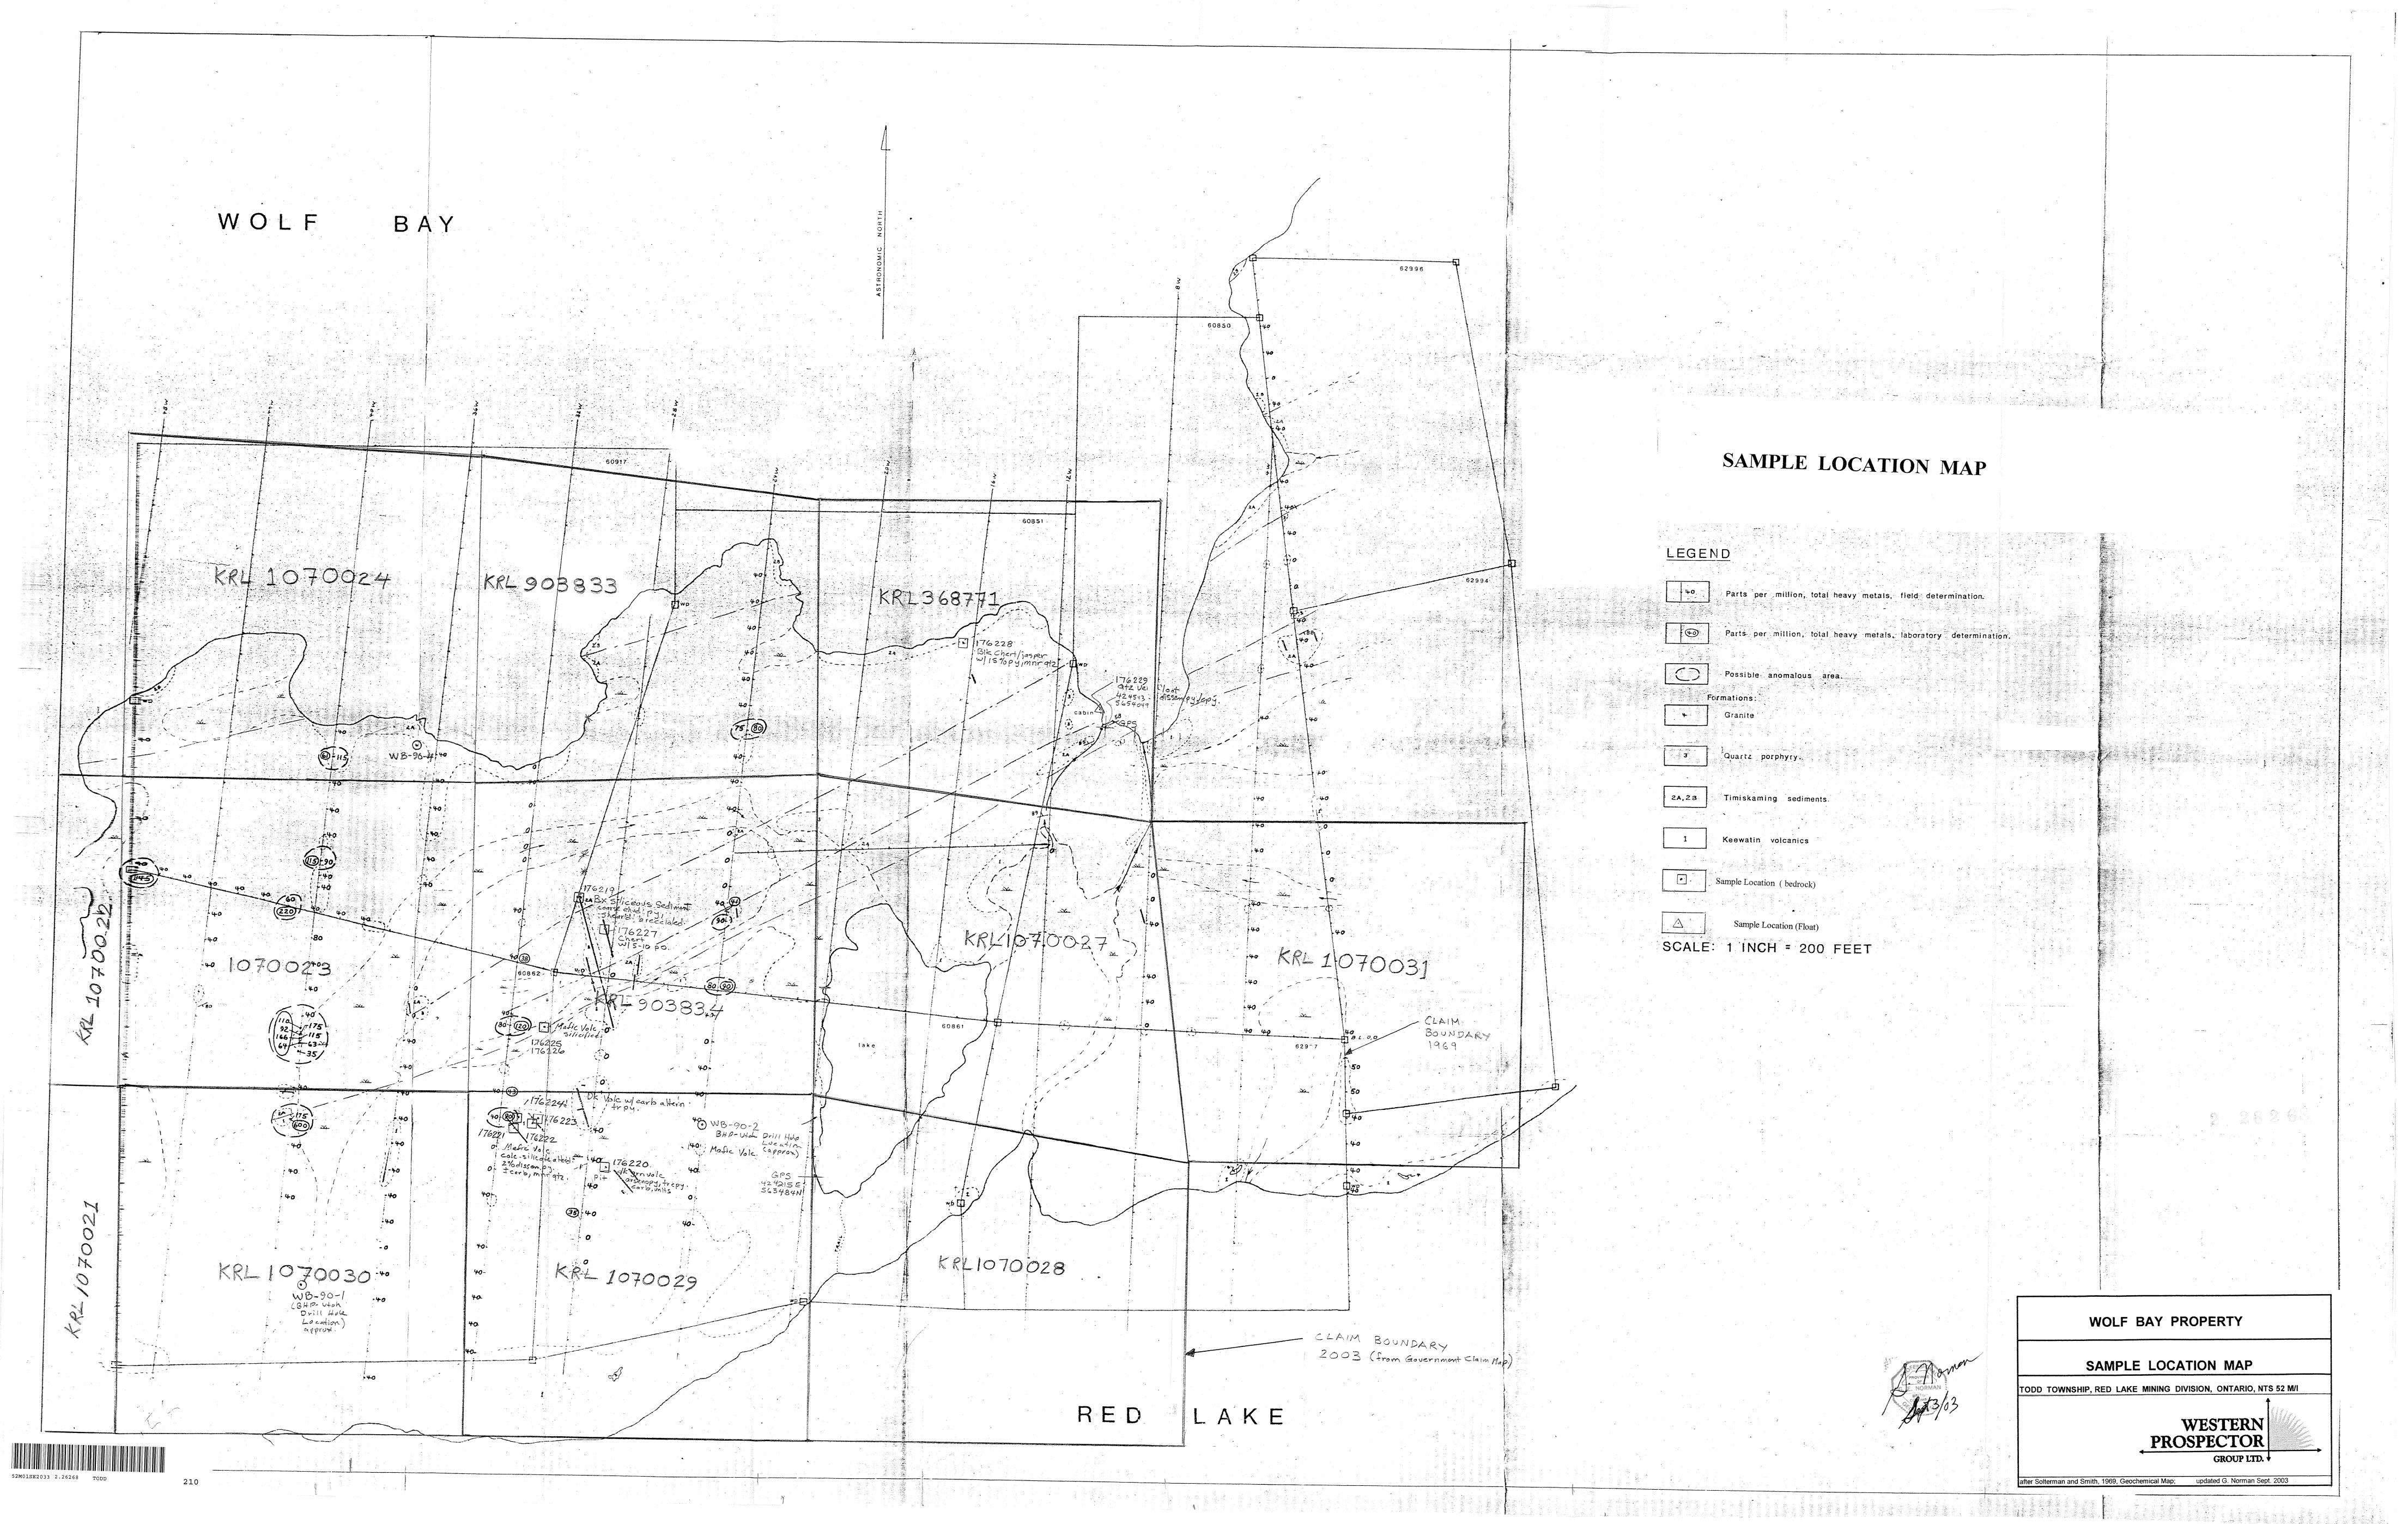

### LIST OF FIGURES

Figure 1 Location Map

Figure 2 Claim Map

Figure 3 Regional Geology

Figure 4 Property Geology (after Todd Twnship map)

Figure 5 Sample Location Map (after Solterman 1969,1:2400)

The following property geology descriptions are taken from government geology map 2406 of Todd Township (See Figure 4) and excepts from Rene H. Soltermann's January 26, 1993 Geological/Geophysical Survey Report (See Figure 5, Sample Location Map) and personal observations of the author.

### 10.0 Results of Sampling Program

Sample descriptions, fire gold assays results and GPS location coordinates are shown in Table 2 - Sample Descriptions and Gold Assays. The sample locations have been plotted on a 1:2400 scale map which also shows a plot of the claim boundary as depicted by recent government claim maps. The base for the map is from Soltermann and Smith's 1969, Geochemical/Geological Map.

No anomalous gold values were returned from clastic sediments or the chert/ jasper horizon.

TABLE 2
WOLF BAY PROJECT
SAMPLE DESCRIPTIONS AND RESULTS

| Property Area Date 8/21/02 |                                | Width  | Description | Au                                                                                                                                      | Au    |        |
|----------------------------|--------------------------------|--------|-------------|-----------------------------------------------------------------------------------------------------------------------------------------|-------|--------|
| Wolf Bay                   | Wolf Bay Red Lake Sample No. m |        | g/t         | opt                                                                                                                                     |       |        |
| GPS Coo                    | rdinates                       | 1      |             |                                                                                                                                         |       |        |
| 423942                     | 5653846                        | 176219 | 0.3         | Bx sed, silic /10-15% coarse to euhedral py, shr/bx<br>Tr #3, poss cont'n of Tr #2, Stat 39                                             | 0.04  | 0.001  |
| 423994                     | 5653510                        | 176220 | 0.5         | Site 40 - dk grn volc, arsenopy, py, tr cpy, /carb vnlts                                                                                | 0.54  | 0.016  |
| 423901                     | 5650554                        | 176221 | Grab        | Site 46-Mafic volc; calc-silicate alt'd, motled grn brn with < 2 % dissemk py, +- carb, mnr qtz                                         | 0.55  | 0.016  |
|                            |                                | 176222 | Grab        | Site 46- Trench blasted, 25 m N of site 46, on grid line grab of 2-3 cm qtz, py cpy, ZnS, garnet                                        | 0.14  | 0.004  |
| 423901                     | 5650554                        | 176223 | Grab        | Grab over 0.5 m, 6m @ 65 deg from 176222  Mafic volc / wk carb vning, tr cpy, wlky fract'd @ 50/88 SE, Tr trending @ 310 deg for ~ 10m. | 5.14  | 0.150  |
| 423901                     | 5650554                        | 176224 | Grab        | Altr'd mafic volc /calc silicate alt'n, / 3% py, shr'd @ 40/85 SE, Located 10 m N of 176221                                             | 0.71  | 0.021  |
| 423933                     | 5653707                        | 176225 | Grab        | Aprox 350' @ 20 AZ from abv trenching, Mafic volc silicified, / dissem & vnlts of py & po to 20%, 1 bnd of bndd py 5mm, old Pit         | 0.13  | 0.004  |
| 423933                     | 5653707                        | 176226 | Grab        | Same site as 225, Pale yellow brn FeOx, wkly silif & shr'd volc, mnr dk gry qtz vns, no sulphides along poss break                      | 0.01  | <0.001 |
| 423976                     | 5653771                        | 176227 | Float       | Stat 49- Cht / 5-10% po ~ 450' from prev trenches, compass effected here                                                                | 0.01  | <0.001 |
| 424380                     | 5654115                        | 176228 | Grab        | Site-50- Blk Cht / jasper and / py (15%) - mnr qtz                                                                                      | <0.01 | <0.001 |
| 424543                     | 5654049                        | 176229 | Float       | Qtz vn / sugary qtz / 3% dissem sulphided predom cpy / mnr py - float found near the Cabin                                              | 3.83  | 0.112  |