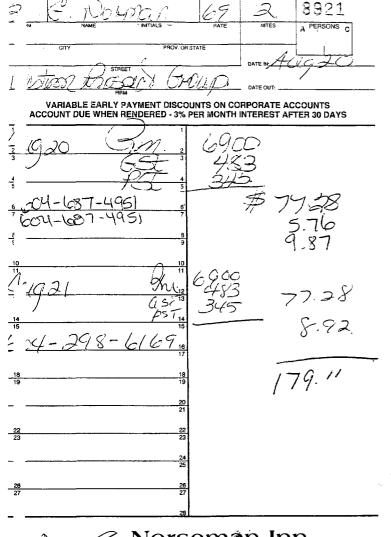

### Norseman Inn

HIGHWAY 105, RED LAKE, ONTARIO TEL: (807) 727-2858 FAX: (807) 727-1907

WE ARE NOT RESPONSIBLE FOR LOSS OF ANY VALUABLES G.S.T. # 89027-0689-RT0001

| 107             | 12000         | Toberte                   | <u>.</u>     |             | 8920         |
|-----------------|---------------|---------------------------|--------------|-------------|--------------|
| ROOM            | A NAME        | INITIALS                  | PATE         | NITES       | A PERSONS C  |
|                 | 1/104222      | FORSE S                   | OR STATE     | DATE IN:    | 1/11         |
|                 | ,             | STREET                    |              |             |              |
|                 | VARIABLE E    | FIRM<br>ARLY PAYMENT DISC | COUNTS ON CO | _ DATE OUT: | CCOUNTS      |
|                 | ACCOUNT DUE W | HEN RENDERED - 3°         | 6 PER MONTH  | INTEREST A  | FTER 30 DAYS |
| 2-1             | 69 ZO         | Am.                       | 1000         | <i>9</i>    |              |
| <u>4</u><br>5   |               |                           | 375          | _ \$        |              |
| 6               |               | / 4                       | 3            |             | 77,28        |
| 7               |               |                           | 7            |             |              |
| Å.C.            | 1921          |                           | 6900         | ,           |              |
| 12              | 7 '           | C(S1)<br>PST;             | 345          | _ 7         | ·ブン8<br>——   |
| 14              |               | 1                         |              |             | 54.56        |
| 15              |               |                           | 5            | 1           | 54           |
| <u>16</u>       |               | 1                         | 6<br>7       |             |              |
| 18              |               |                           | 8 9          |             |              |
|                 |               |                           | 10           |             |              |
| <u>22</u>       |               |                           | 2            |             |              |
| <u>24</u><br>   |               |                           | 14           |             |              |
| <u>26</u><br>27 |               |                           | 26<br>27     |             |              |