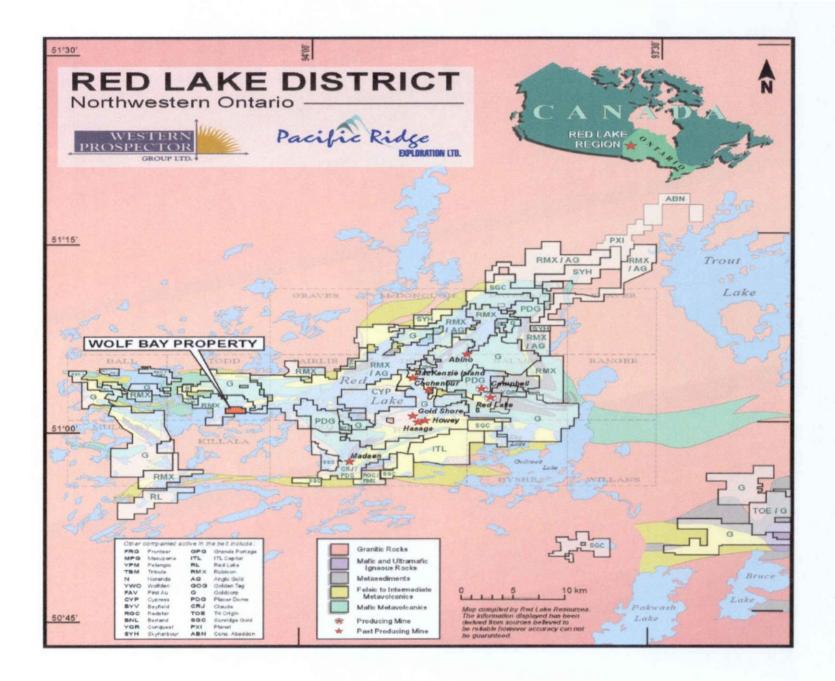

The property is located in Todd Township, Ontario approximately 16 miles easterly from Red Lake (See Figure 1)

The objective of the work was to locate and sample high grade gold zones previouly discovered by prospectors who reported results of up to 2.95 oz/ton gold from grab samples.

### 4.0 Location and Access

The Wolf Bay property is located approximately 16 miles west of the town of Red Lake within Todd Township, northwest Ontario, NTS 52 M/SE/1. A cabin located on the north shore of Wolf Bay within patented claim KRL 368771, northeastern portion of the claim block has been used in the past as a field camp. The claims may be reached via boat (1/2 hr from Red Lake) or float plane. The town of Red Lake is accessed via Highway 105 north from Highway 17 at Vermillion Bay.

### 6.0 Regional Geology

The General Geology of the Wolf Bay area is shown in Figure 3. The property lies within the Red Lake greenstone belt which is located within the Uchi Belt a subprovince of the Superior Province within the Canadian Sheild. The Archean age rocks which are predominately volcanic in origin with subordinate clastic sediments are bound by granitic batholiths. The volcanic rocks have been subdivided into an older theolitic-komatitic sequence and a younger calc-alkaline sequence (Andrews, et al. 1986). The Wolf Bay property lies within the older sequence.