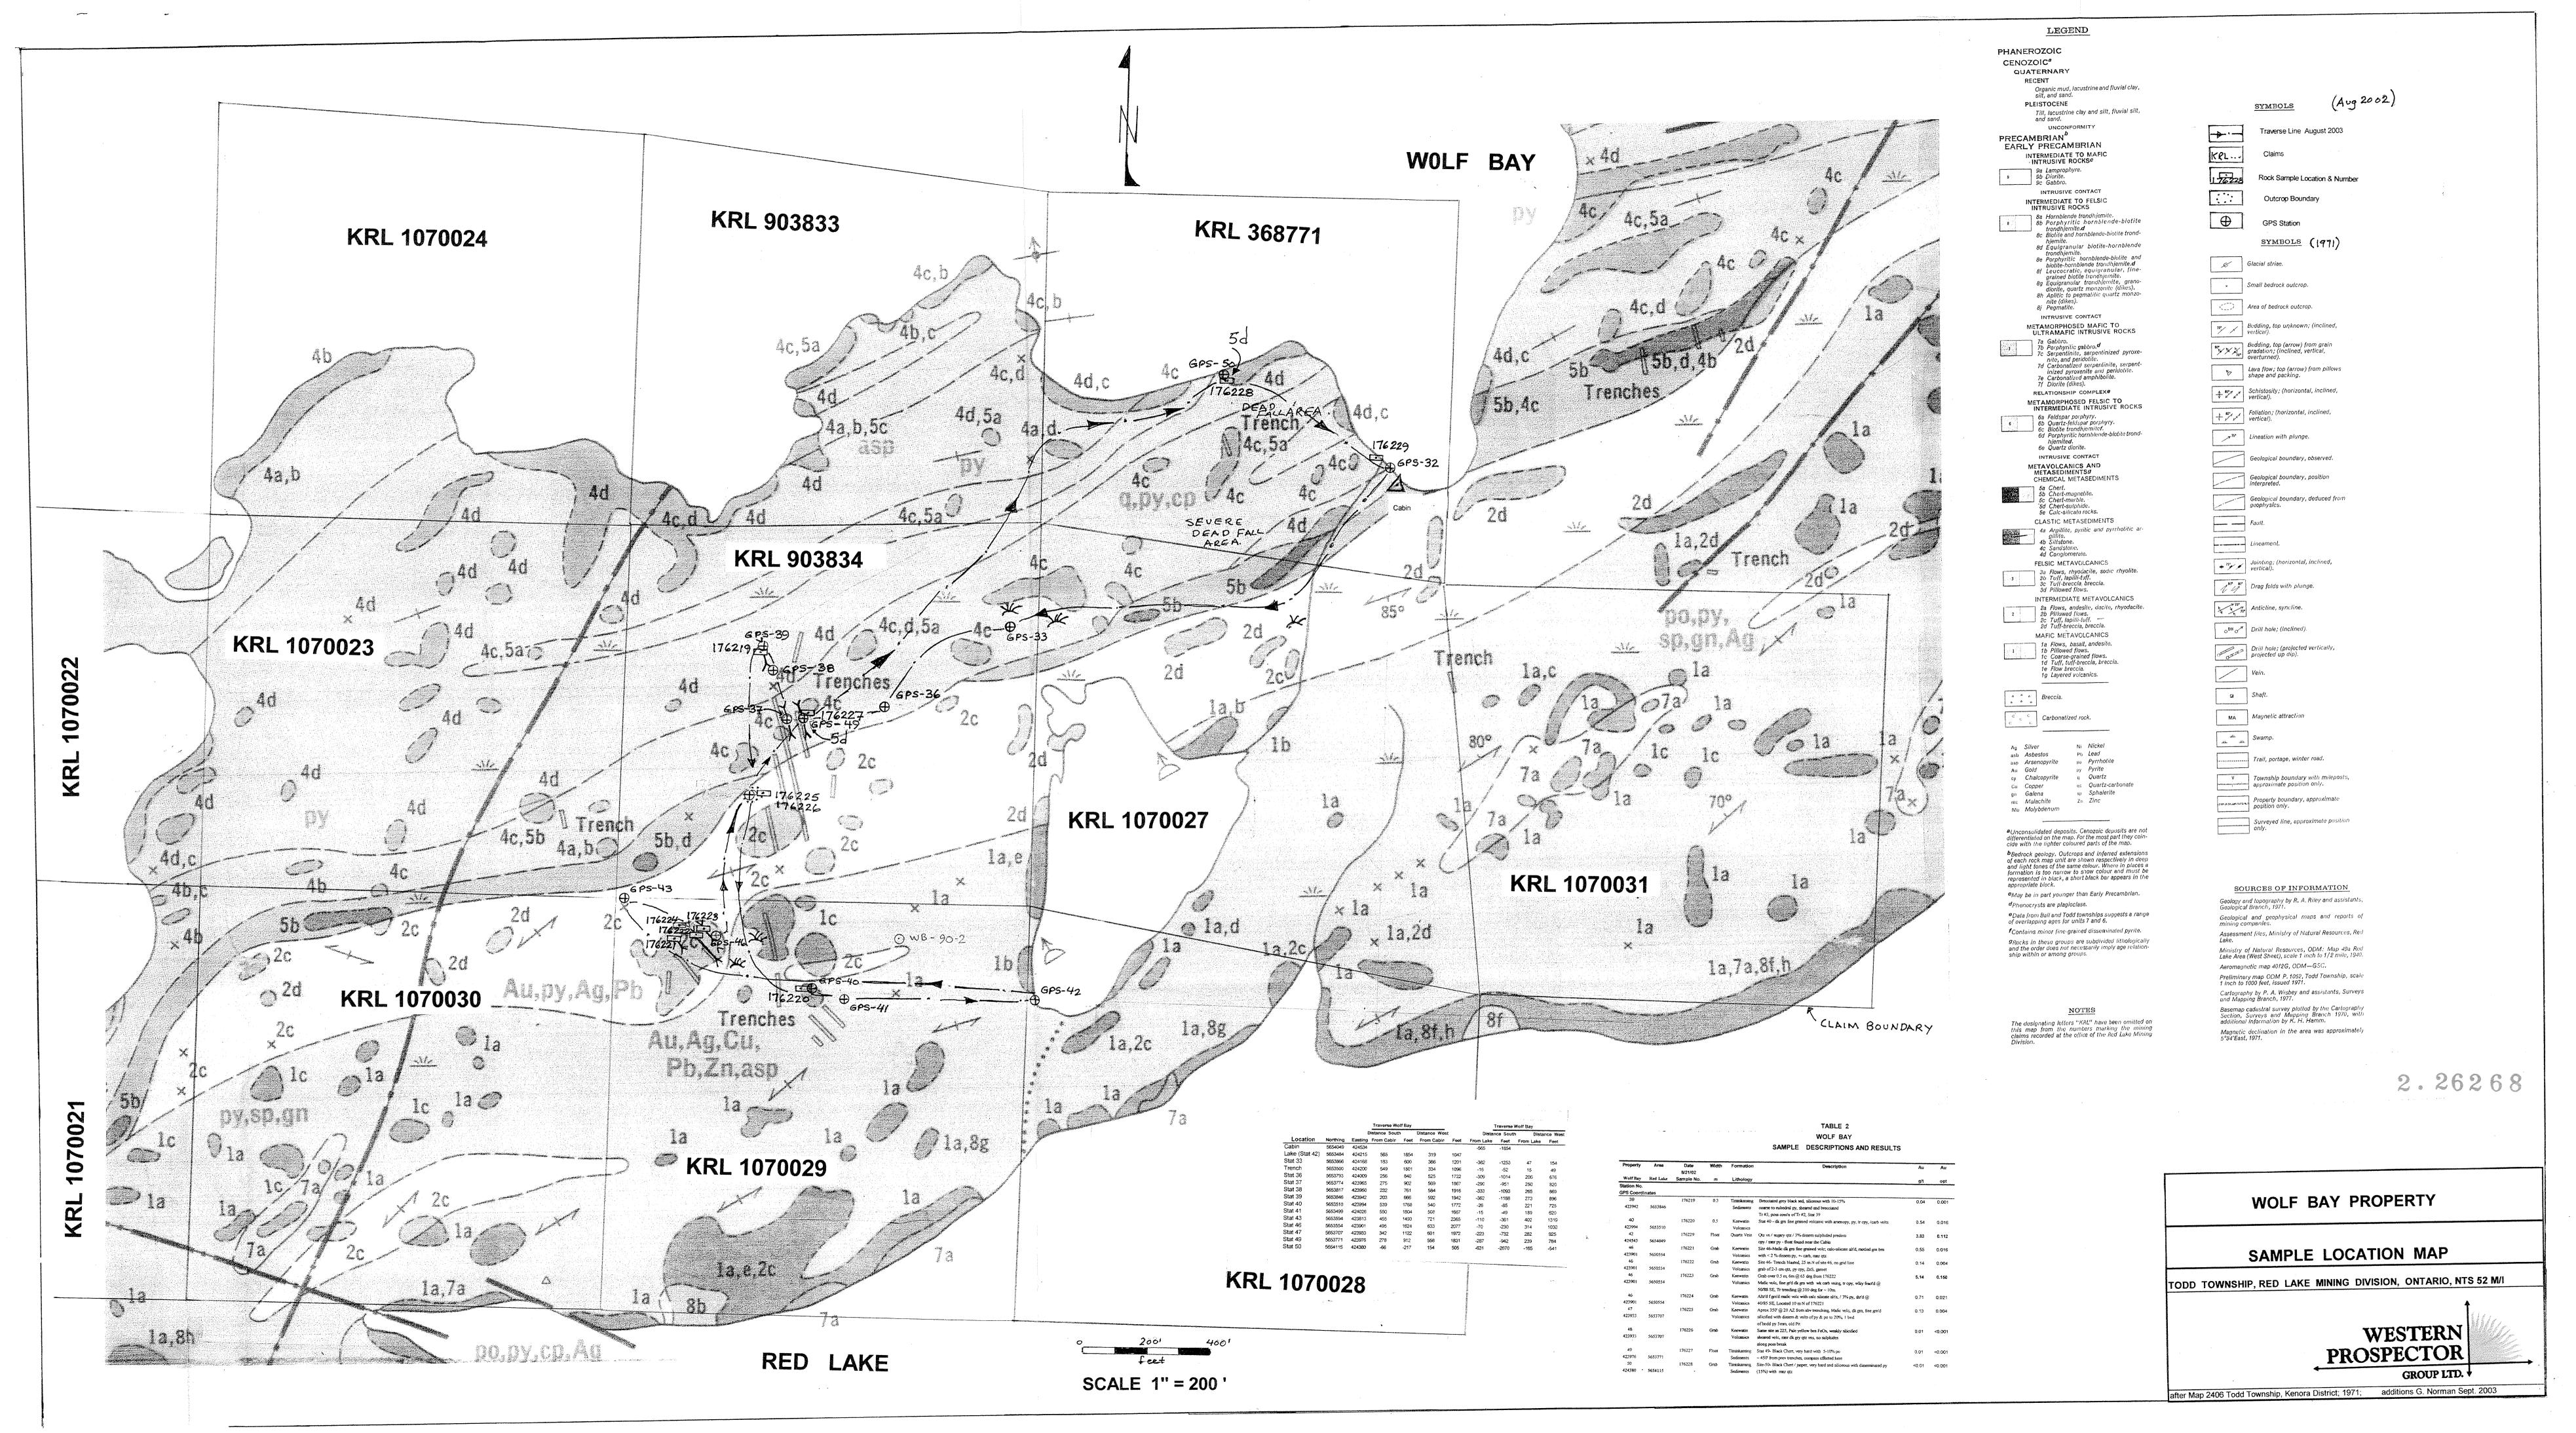

The following property geology descriptions are taken from government geology map 2406 of Todd Township (See Figure 4) and excepts from Rene H. Soltermann's January 26, 1993 Geological/Geophysical Survey Report (See Figure 5, Sample Location Map) and personal observations of the author.

The Todd Township government map 2406 exhibits a belt of northeasterly trending intermediate metavolcanics separating metaclastic rocks to the north and mafic metavolcanics to the south. The map indicates trenching with Au,Ag,Cu,Pb,Zn mineralization with associated arsenopyrite approximately 800 feet east of the small lake on the property.

The following excerpts are from Solterman's report.

"The southern portion of the property is underlain by mafic volcanics, primarily massive and pillowed flows. North of the volcanics is a broad band of metasediments, primarily a magnetite ironstone conglomerate with subordinate magnetite ironstone and siltstone/ argillite. A band of felsic volcanics resembling a dike, is present within the sediments and contacts the mafic volcanics....... A coarse grained gabbro intrudes the mafic volcanics in the southwest portion of the property. ...... The property is underlain by a portion of the

north-east trending Wolf Bay Deformation Zone ..... and is associated with intensely altered rock."

"Very strong pyrite and pyrrhotite mineralization occurs in the sedimentary based iron formation." Where the iron formation was observed and sampled by the author (sample number 176228), it consists of black chert /jasper with minor quartz and approximately 15% pyrite/pyrrhotite. "The felsic volcanic zone contains much less pyrrhotite, but more pyrite schist, mica, garnet, and some galena, chalcopyrite and aresenopyrite. Numerous small quartz stringers are present. The mafic volcanics, particularly within, or adjacent to the Wolf Bay Deformation Zone, provide the most significant mineralization. Sulphides are predominately arsenopyrite with lessor pyrite, chalcopyrite and sphalerite. Gold values up to ...... 2.95 oz/ton have been obtained.

Observations by the author in the vicinity high grade prospectors's gold grabs indicate that the area is underlain by weakly fractured mafic volcanics exhibiting silicification, calc-silicate and carbonate alteration with disseminations and veinlets of pyrite and pyrhotite (to 20%) as well as traces chalcopyrite. At sample location 176222 a narrow quartz vein (2 inches) contains pyrite, chalcopyrite, sphalerite and garnet.

### 10.0 Results of Sampling Program

Sample descriptions, fire gold assays results and GPS location coordinates are shown in Table 2 - Sample Descriptions and Gold Assays. The sample locations have been plotted on a 1:2400 scale map which also shows a plot of the claim boundary as depicted by recent government claim maps. The base for the map is from Soltermann and Smith's 1969, Geochemical/Geological Map.

09/10/2003 12:49 6046874991 BADGER & CD. MUGT PAGE 02

Gold values from the 11 samples range from <0.01 g/t Au (<.0003 oz/ton) Au to 5.14 g/t Au (0.15 oz/ton). The 5.14 g/t sample was a grab sample taken over 0.5m (1.6 ft) from weakly fractured mafic volcanic rock containing weak carbonate veining and traces of chalcopyrite. The sample was procured from historic trenches and in the vicinity where previous samples returned gold values up to 101.1 g/t Au (2.95 oz/ton). One other sample of note returned 3.83 g/t Au (0.11 oz/ton) from a float sample located near the old cabin on the Wolf Bay side of the claims. The sample exhibits sugary textured quartz with 3% disseminated sulphides (predominately chalcopyrite and minor pyrite).

No anomalous gold values were returned from clastic sediments or the chert/ jasper horizon.

TABLE 2
WOLF BAY PROJECT
SAMPLE DESCRIPTIONS AND RESULTS

| Property Area Date 8/21/02 |                                | Width  | Description | Au                                                                                                                                      | Au    |        |
|----------------------------|--------------------------------|--------|-------------|-----------------------------------------------------------------------------------------------------------------------------------------|-------|--------|
| Wolf Bay                   | Wolf Bay Red Lake Sample No. m |        | g/t         | opt                                                                                                                                     |       |        |
| GPS Coo                    | rdinates                       | 1      |             |                                                                                                                                         |       |        |
| 423942                     | 5653846                        | 176219 | 0.3         | Bx sed, silic /10-15% coarse to euhedral py, shr/bx<br>Tr #3, poss cont'n of Tr #2, Stat 39                                             | 0.04  | 0.001  |
| 423994                     | 5653510                        | 176220 | 0.5         | Site 40 - dk grn volc, arsenopy, py, tr cpy, /carb vnlts                                                                                | 0.54  | 0.016  |
| 423901                     | 5650554                        | 176221 | Grab        | Site 46-Mafic volc; calc-silicate alt'd, motled grn brn with < 2 % dissemk py, +- carb, mnr qtz                                         | 0.55  | 0.016  |
|                            |                                | 176222 | Grab        | Site 46- Trench blasted, 25 m N of site 46, on grid line grab of 2-3 cm qtz, py cpy, ZnS, garnet                                        | 0.14  | 0.004  |
| 423901                     | 5650554                        | 176223 | Grab        | Grab over 0.5 m, 6m @ 65 deg from 176222  Mafic volc / wk carb vning, tr cpy, wlky fract'd @ 50/88 SE, Tr trending @ 310 deg for ~ 10m. | 5.14  | 0.150  |
| 423901                     | 5650554                        | 176224 | Grab        | Altr'd mafic volc /calc silicate alt'n, / 3% py, shr'd @ 40/85 SE, Located 10 m N of 176221                                             | 0.71  | 0.021  |
| 423933                     | 5653707                        | 176225 | Grab        | Aprox 350' @ 20 AZ from abv trenching, Mafic volc silicified, / dissem & vnlts of py & po to 20%, 1 bnd of bndd py 5mm, old Pit         | 0.13  | 0.004  |
| 423933                     | 5653707                        | 176226 | Grab        | Same site as 225, Pale yellow brn FeOx, wkly silif & shr'd volc, mnr dk gry qtz vns, no sulphides along poss break                      | 0.01  | <0.001 |
| 423976                     | 5653771                        | 176227 | Float       | Stat 49- Cht / 5-10% po ~ 450' from prev trenches, compass effected here                                                                | 0.01  | <0.001 |
| 424380                     | 5654115                        | 176228 | Grab        | Site-50- Blk Cht / jasper and / py (15%) - mnr qtz                                                                                      | <0.01 | <0.001 |
| 424543                     | 5654049                        | 176229 | Float       | Qtz vn / sugary qtz / 3% dissem sulphided predom cpy / mnr py - float found near the Cabin                                              | 3.83  | 0.112  |