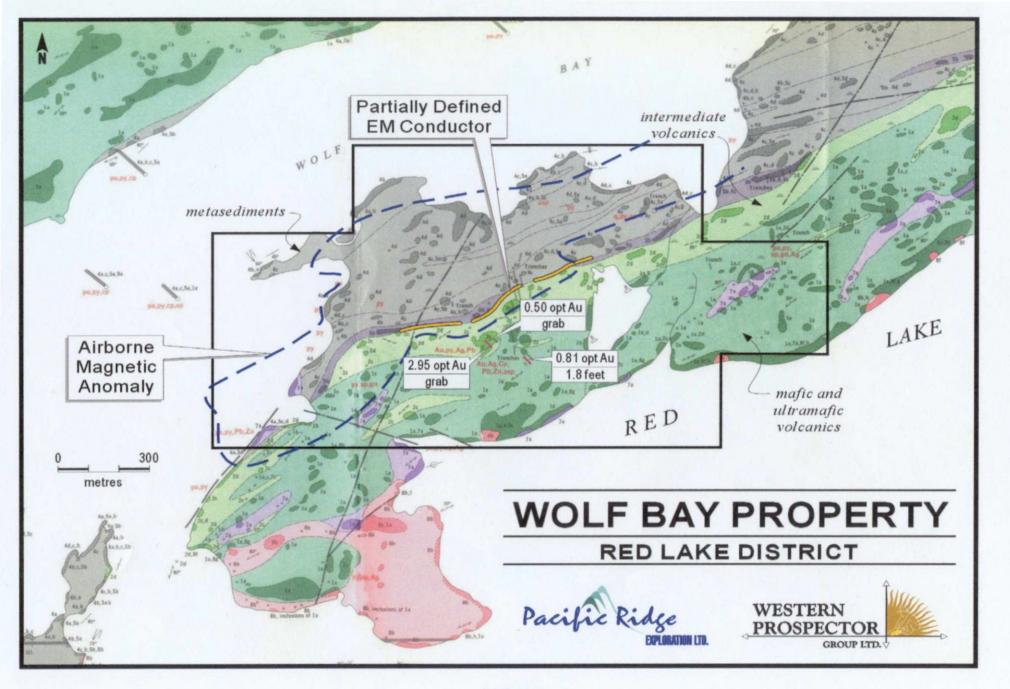

### 1.0 Summary, Conclusions and Recommendations

The Wolf Bay property is located in the western portion of the Red Lake district. The property covers zones of structurally controlled gold mineralization. Historic exploration consisting of prospecting and hand trenching during the period 1944 to 1973 which led to the discovery of high grade gold mineralization. Prospector's grab samples assayed to 2.95 oz/ton Au with chip samples across a second zone assaying 0.81 oz/ton Au over 1.8 feet. The property has for the most part sat relatively idle for the last 29 years with no modern exploration conducted other than a major company drill program that tested targets unrelated to the gold discovery. Government geophysical data define a 0.7 mile long conductor coincident with a magnetic anomaly within the area of the known gold mineralization. The gold zones occur within the upper most mafic and ultramafic volcanic rocks that trend northeast and are south of and parallel to the Wolf bay Deformation Zone. Zones of silicification, carbonate alteration and quartz veining appear to trend northeast sub parallel to the deformation zone.

### **RED LAKE DISTRICT**

2.95 oz/ton Au with chip samples across a second zone assaying 0.81 oz/ton Au over 1.8 feet. The property has for the most part sat relatively idle for the last 29 years with no modern exploration conducted other than a major company drill program that drilled two holes in the southern portion of the property. Government geophysical data define a 0.7 mile long conductor coincident with a magnetic anomaly within the area of the known gold mineralization. The gold zones occur within the upper most mafic and ultramafic volcanic rocks that trend northeast and are south of and parallel to the Wolf bay Deformation Zone. Zones of silicification, carbonate alteration and quartz veining appear to trend northeast sub parallel to the deformation zone.

The following property geology descriptions are taken from government geology map 2406 of Todd Township (See Figure 4) and excepts from Rene H. Soltermann's January 26, 1993 Geological/Geophysical Survey Report (See Figure 5, Sample Location Map) and personal observations of the author.

The following excerpts are from Solterman's report.

"The southern portion of the property is underlain by mafic volcanics, primarily massive and pillowed flows. North of the volcanics is a broad band of metasediments, primarily a magnetite ironstone conglomerate with subordinate magnetite ironstone and siltstone/ argillite. A band of felsic volcanics resembling a dike, is present within the sediments and contacts the mafic volcanics....... A coarse grained gabbro intrudes the mafic volcanics in the southwest portion of the property. ...... The property is underlain by a portion of the

north-east trending Wolf Bay Deformation Zone ..... and is associated with intensely altered rock."

"Very strong pyrite and pyrrhotite mineralization occurs in the sedimentary based iron formation." Where the iron formation was observed and sampled by the author (sample number 176228), it consists of black chert /jasper with minor quartz and approximately 15% pyrite/pyrrhotite. "The felsic volcanic zone contains much less pyrrhotite, but more pyrite schist, mica, garnet, and some galena, chalcopyrite and aresenopyrite. Numerous small quartz stringers are present. The mafic volcanics, particularly within, or adjacent to the Wolf Bay Deformation Zone, provide the most significant mineralization. Sulphides are predominately arsenopyrite with lessor pyrite, chalcopyrite and sphalerite. Gold values up to ...... 2.95 oz/ton have been obtained.

In 1992 Soltermann completed VLF-EM surveys and procured 58 rock samples. Best assays of 13 samples assayed were 0.50 and 2.95 oz/ton Au. An apparent trend was located close to anomalous values; although it was not clear whether the trend was indicative of sulphide mineralization. Several strong EM conductors were located in the northwest portion of the claimed area.