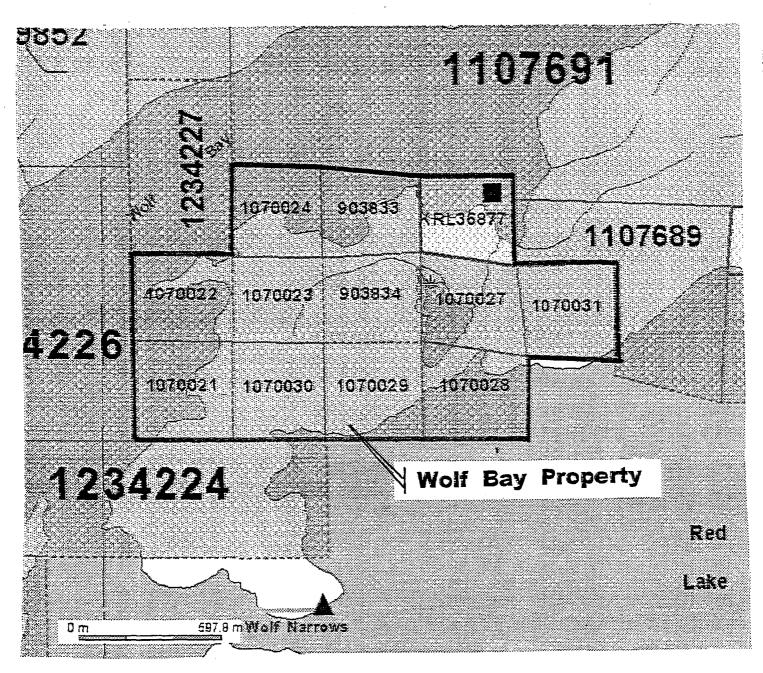

### 3.0 Claims

The Wolf Bay property consists of 11 unpatented claims with claim numbers: KRL 1070021to 1070024 inclusive, 1070027 to 1070031 inclusive, KRL 903833 and KRL 903834 and 1 patented claim KRL 368771. The pertinent claim data is shown in Table 1 and Figure 2.

### WOLF BAY PROPERTY

FIGURE 2

TABLE 1
WOLF BAY CLAIM DATA

| TOWNSHIP | CLAIM NUMBER | RECORDING DATE | CLAIM DUE DATE | WORK REQUIRED | TOTAL APPLIED<br>Sep-03 |
|----------|--------------|----------------|----------------|---------------|-------------------------|
| TODD     | KRL 903833   | 15-Oct-86      | 15-Oct-03      | \$400.00      | \$400.00                |
| TODD     | KRL 903834   | 15-Oct-86      | 15-Oct-03      | \$400.00      | \$400.00                |
| TODD     | KRL1070021   | 15-Sep-89      | 15-Sep-03      | \$400.00      | \$400.00                |
| TODD     | KRL1070022   | 15-Sep-89      | 15-Sep-03      | \$400.00      | \$400.00                |
| TODD     | KRL1070023   | 15-Sep-89      | 15-Sep-03      | \$400.00      | \$400.00                |
| TODD     | KRL1070024   | 15-Sep-89      | 15-Sep-03      | \$400.00      | \$400.00                |
| TODD     | KRL1070027   | 15-Sep-89      | 15-Sep-03      | \$400.00      | \$400.00                |
| TODD     | KRL1070028   | 15-Sep-89      | 15-Sep-03      | \$400.00      | \$400.00                |
| TODD     | KRL1070029   | 15-Sep-89      | 15-Sep-03      | \$400.00      | \$400.00                |
| TODD     | KRL1070030   | 15-Sep-89      | 15-Sep-03      | \$400.00      | \$400.00                |
| TODD     | KRL1070031   | 15-Sep-89      | 15-Sep-03      | \$400.00      | \$400.00                |
| TODD     | KRL368771    | Patented Claim | 100% Ownership |               |                         |