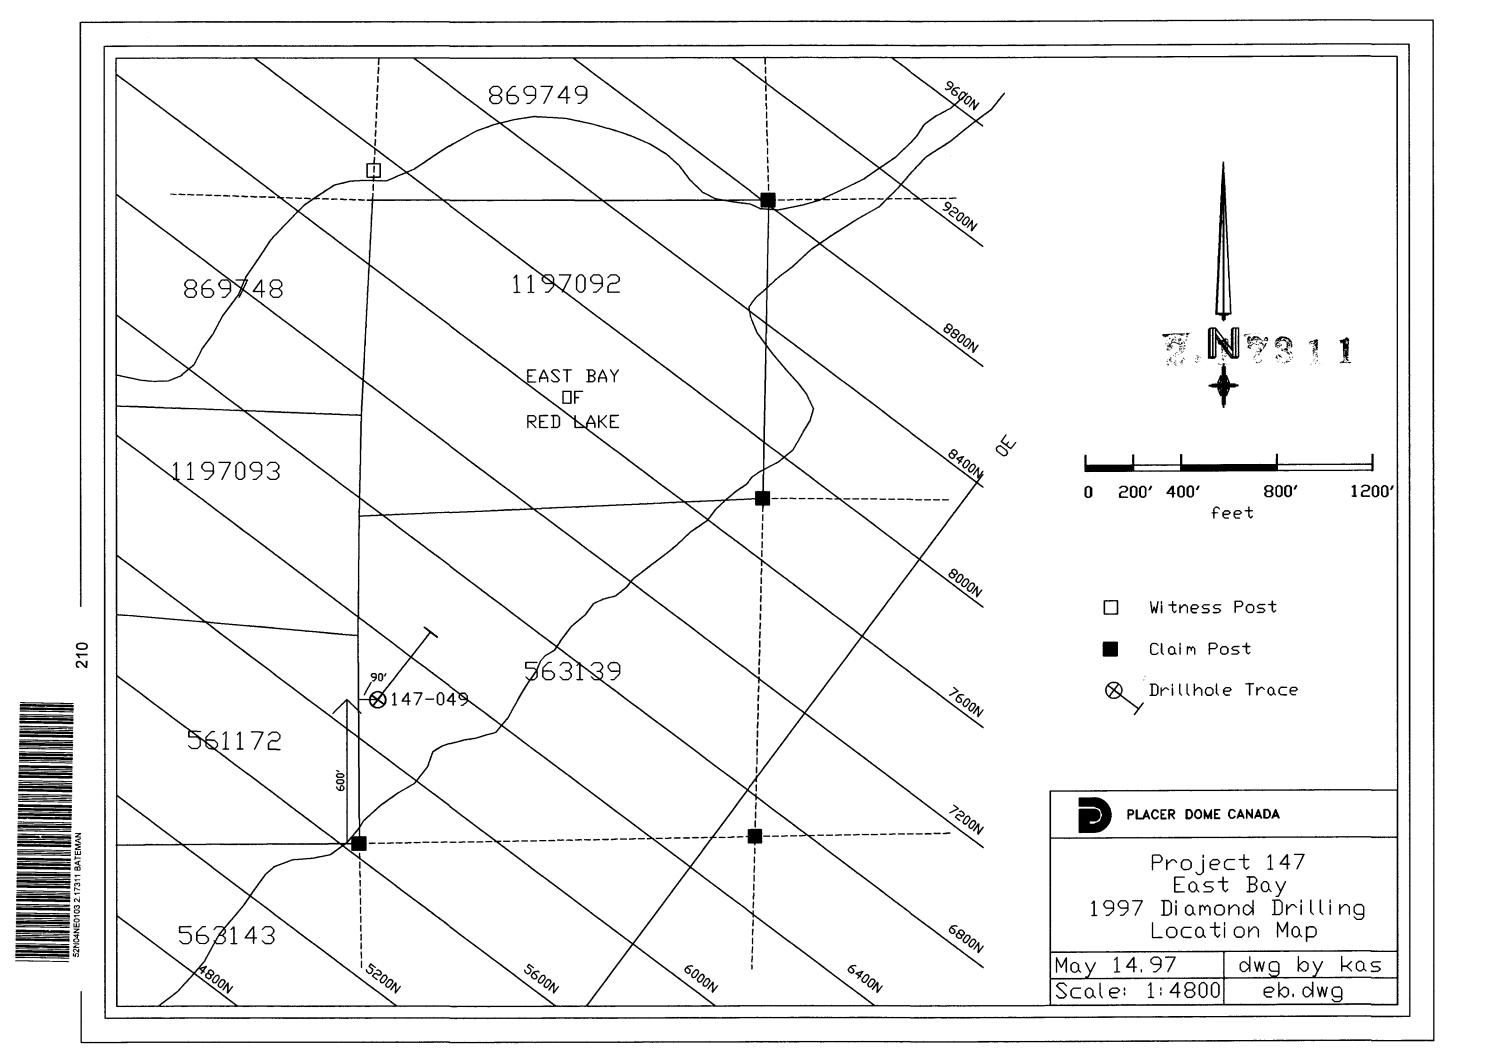

### PLACER DOME CANADA

a division of PLACER DOME (CLA) LIMITED

DDH: 147-049

| NORTHING: | 6180.00  | AZIMUTH: 37.00            |
|-----------|----------|---------------------------|
| EASTING:  | -1445.00 | <b><u>DIP:</u></b> -55.00 |

- DRILL DATE: Feb. 1997 DATE LOGGED: April, 1997
- **LENGTH:** 617.00 feet
- **DEPTH TO OVERBURDEN:** 148.00 feet
- **LOCATION:** 600 feet north, 90 feet east of Post #2 of claim KRL 561172
- DRILLED BY: N. Morissette: A Division of Boart Longyear Inc. P.O. Box 40 Cochenour, Ontario P0V 1L0
- **CORE:** CORE STORED ON CAMPBELL MINESITE

#### **REPRESENTATVE OF COMPANY RESPONSIBLE FOR DRILL PROGRAM:**

Placer Dome Canada Paul Brown 7031 Estoril Rd. Mississauga, Ontario L5N 1N3

OWN

signed by PAUL BRÓWN, Senior Geologist, PDC

| Date: 16th<br>Northing<br>Easting<br>Elevation<br>Hole Depth<br>Drilling Cor<br>Drill Type: | : 618<br>: -144<br>: 1000<br>n : 61<br>mpany: 1 | 0.00<br>5.00<br>0.00<br>7.00ft<br>N. Morissette: A division of Boart Longyear Inc.                                                                                                                                                                                                                                                                                                                                                                                                                                                                                                                                                                                                                                                                                                              | Project ID<br>Core Size<br>Date Logg<br>Logged By<br>Assisted b                                                                | : 147<br>: NQ<br>ed : APR28<br>: : AMS                                                                                         | ill Hole: '<br>97                                                                                                    | 147-049                                                                                                           |
|---------------------------------------------------------------------------------------------|-------------------------------------------------|-------------------------------------------------------------------------------------------------------------------------------------------------------------------------------------------------------------------------------------------------------------------------------------------------------------------------------------------------------------------------------------------------------------------------------------------------------------------------------------------------------------------------------------------------------------------------------------------------------------------------------------------------------------------------------------------------------------------------------------------------------------------------------------------------|--------------------------------------------------------------------------------------------------------------------------------|--------------------------------------------------------------------------------------------------------------------------------|----------------------------------------------------------------------------------------------------------------------|-------------------------------------------------------------------------------------------------------------------|
| Collar<br>47                                                                                | h Ázim<br>37.0<br>7.00 3                        |                                                                                                                                                                                                                                                                                                                                                                                                                                                                                                                                                                                                                                                                                                                                                                                                 | Drillers<br>Drill date<br>Rig Type<br>Drill Time<br>Print Temp<br>Gtran Vers                                                   | FEB97<br>: C56<br>:<br>late : GTR/                                                                                             | AN001.FMT                                                                                                            | r                                                                                                                 |
| From                                                                                        | То                                              | Geology                                                                                                                                                                                                                                                                                                                                                                                                                                                                                                                                                                                                                                                                                                                                                                                         | SAMPLE<br>A001                                                                                                                 | FROM<br>A001                                                                                                                   | TO<br>A001                                                                                                           | GOLD<br>A001                                                                                                      |
| 0.00                                                                                        | 157.30                                          | CASING<br>ULTRAMAFIC INTRUSIVE, VERY FINE GRAINED, MODERATELY FOLIATED, FOLIATION 20° CA, 20% stringers of<br>Fe Carbonate<br><i>R: very fine grained to aphanitic, gray to greenish grey in colour. foliated with fe carbonate veining at 15-20</i><br>degrees. very weakly talcose, barren of sulphides. slickensides at 55 degrees to long axis of fracture (parallel to<br>foliation)<br><i>R: 157.00 160.00 section as described from 157.3 to 159.5</i><br>MAFIC VOLCANIC, FINE GRAINED, MODERATELY FOLIATED, FOLIATION 20° CA, CONTACT (IRREGULAR) 20°<br>CA,, trace disseminated Chalcopyrite, trace disseminated Pyrrhotite<br><i>R: narrow greener, more chloritic section, very possibly mafic volcanic. minor hematite staining at 157.5.</i><br>trace pyrrhotite and chalcopyrite. | BO6751                                                                                                                         | 157.00                                                                                                                         | 160.00                                                                                                               | 0.000                                                                                                             |
| 159.50                                                                                      |                                                 | ULTRAMAFIC INTRUSIVE, VERY FINE GRAINED, INTENSELY FOLIATED, FOLIATION 10° CA, 10% stringers of<br>Fe Carbonate, specks of Chalcopyrite, 0.5% specks of Pyrrhotite, 0.5% specks of Pyrite<br><i>R: unit is slightly talcose, strongly foliated, with &lt;</i> 0.5" wide broken up/boudinaged stringers of ankerite. minor<br>to trace pyrite and pyrrhotite, trace chalcopyrite, carbonaceous or magnetic. foliation and carbonate veining at 10-20<br>degrees. fractures parallel foliation, sulphides generally along slickensides (at 65 degrees to long axis of fracture). unit<br>masssive to very blocky.<br><i>R:</i> 160.00 199.00 samples bo6752-6764 as described from 159 to 199.                                                                                                    | BO6752<br>BO6753<br>BO6755<br>BO6755<br>BO6756<br>BO6757<br>BO6758<br>BO6759<br>BO6760<br>BO6761<br>BO6762<br>BO6763<br>BO6764 | 160.00<br>163.00<br>169.00<br>172.00<br>175.00<br>175.00<br>178.00<br>181.00<br>184.00<br>187.00<br>190.00<br>193.00<br>196.00 | 163.00<br>166.00<br>172.00<br>175.00<br>178.00<br>181.00<br>184.00<br>187.00<br>190.00<br>193.00<br>196.00<br>199.00 | 0.000<br>0.000<br>0.000<br>0.000<br>0.000<br>0.000<br>0.000<br>0.001<br>0.000<br>0.000<br>0.000<br>0.000<br>0.000 |
| 199.00                                                                                      |                                                 | LAMPROPHYRE, MASSIVE, EQUIGRANULAR, CONTACT UPPER 15° CA, FRACTURE SET 55° CA,, 0.5%<br>disseminated Chalcopyrite                                                                                                                                                                                                                                                                                                                                                                                                                                                                                                                                                                                                                                                                               | BO6765                                                                                                                         | 199.00                                                                                                                         | 203.00                                                                                                               | 0.000                                                                                                             |