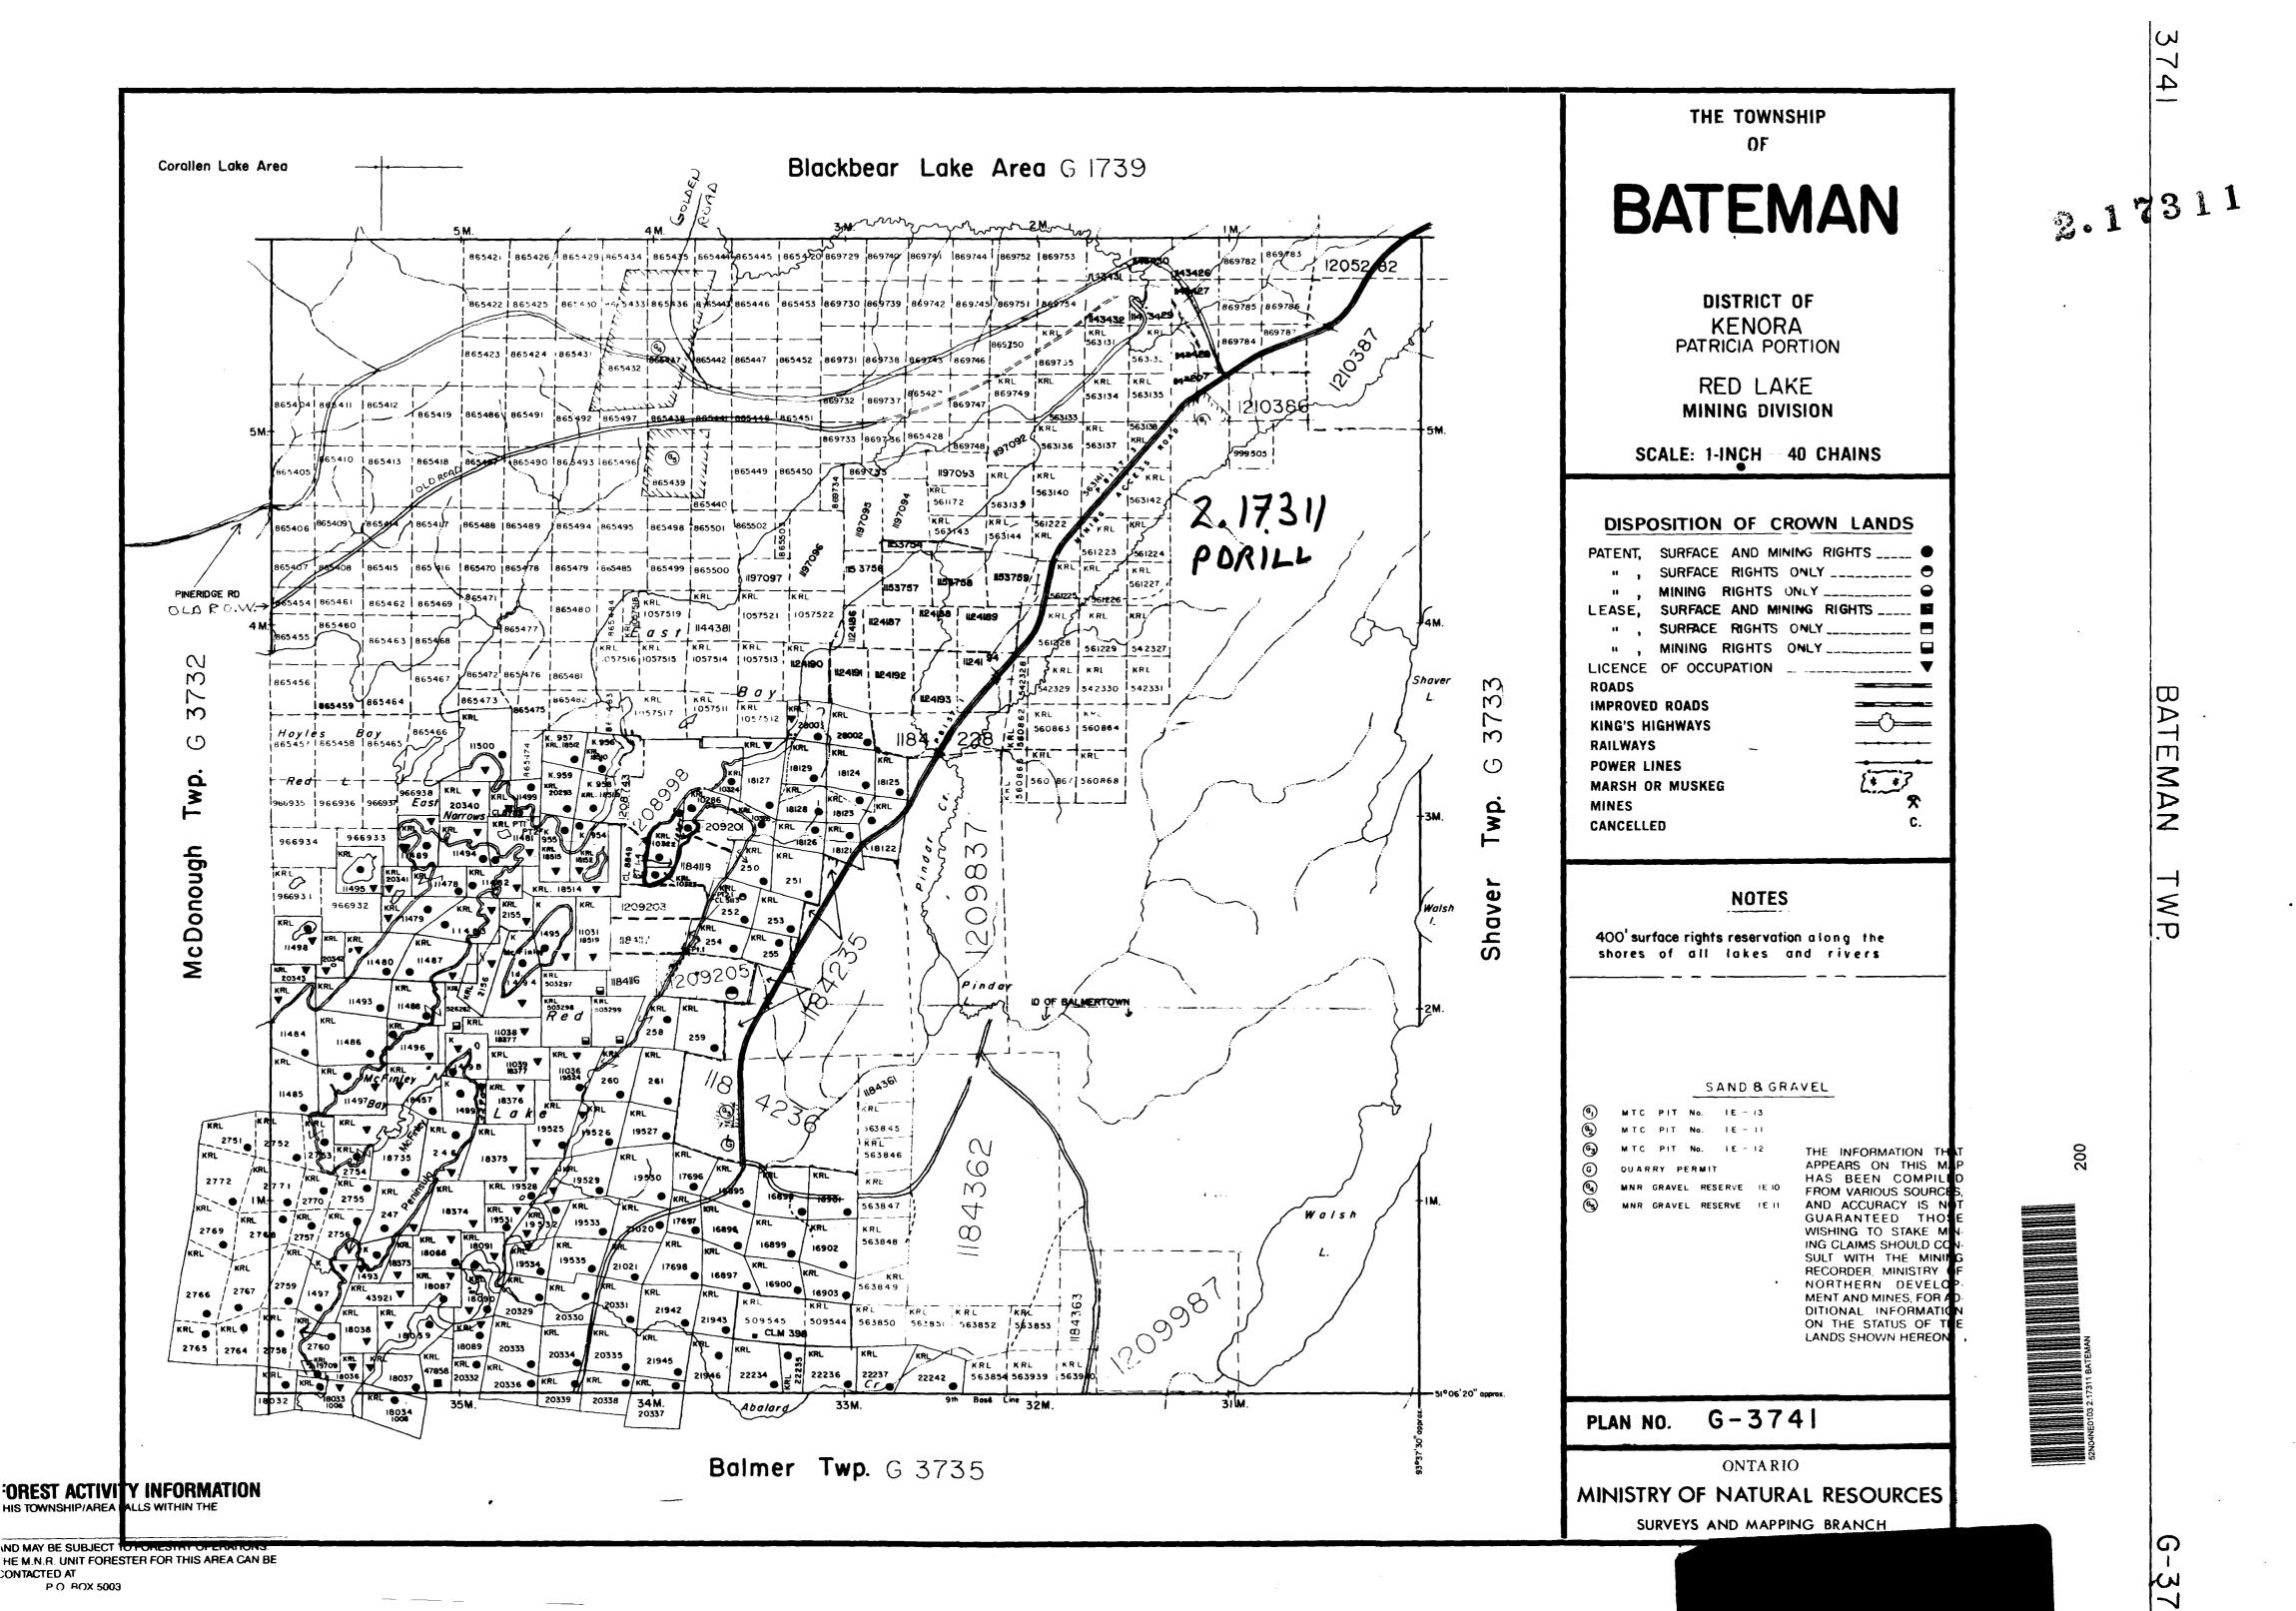

### PLACER DOME CANADA

a division of PLACER DOME (CLA) LIMITED

DDH: 147-049

| NORTHING: | 6180.00  | AZIMUTH: 37.00            |
|-----------|----------|---------------------------|
| EASTING:  | -1445.00 | <b><u>DIP:</u></b> -55.00 |

- DRILL DATE: Feb. 1997 DATE LOGGED: April, 1997
- **LENGTH:** 617.00 feet
- **DEPTH TO OVERBURDEN:** 148.00 feet
- **LOCATION:** 600 feet north, 90 feet east of Post #2 of claim KRL 561172
- DRILLED BY: N. Morissette: A Division of Boart Longyear Inc. P.O. Box 40 Cochenour, Ontario P0V 1L0
- **CORE:** CORE STORED ON CAMPBELL MINESITE