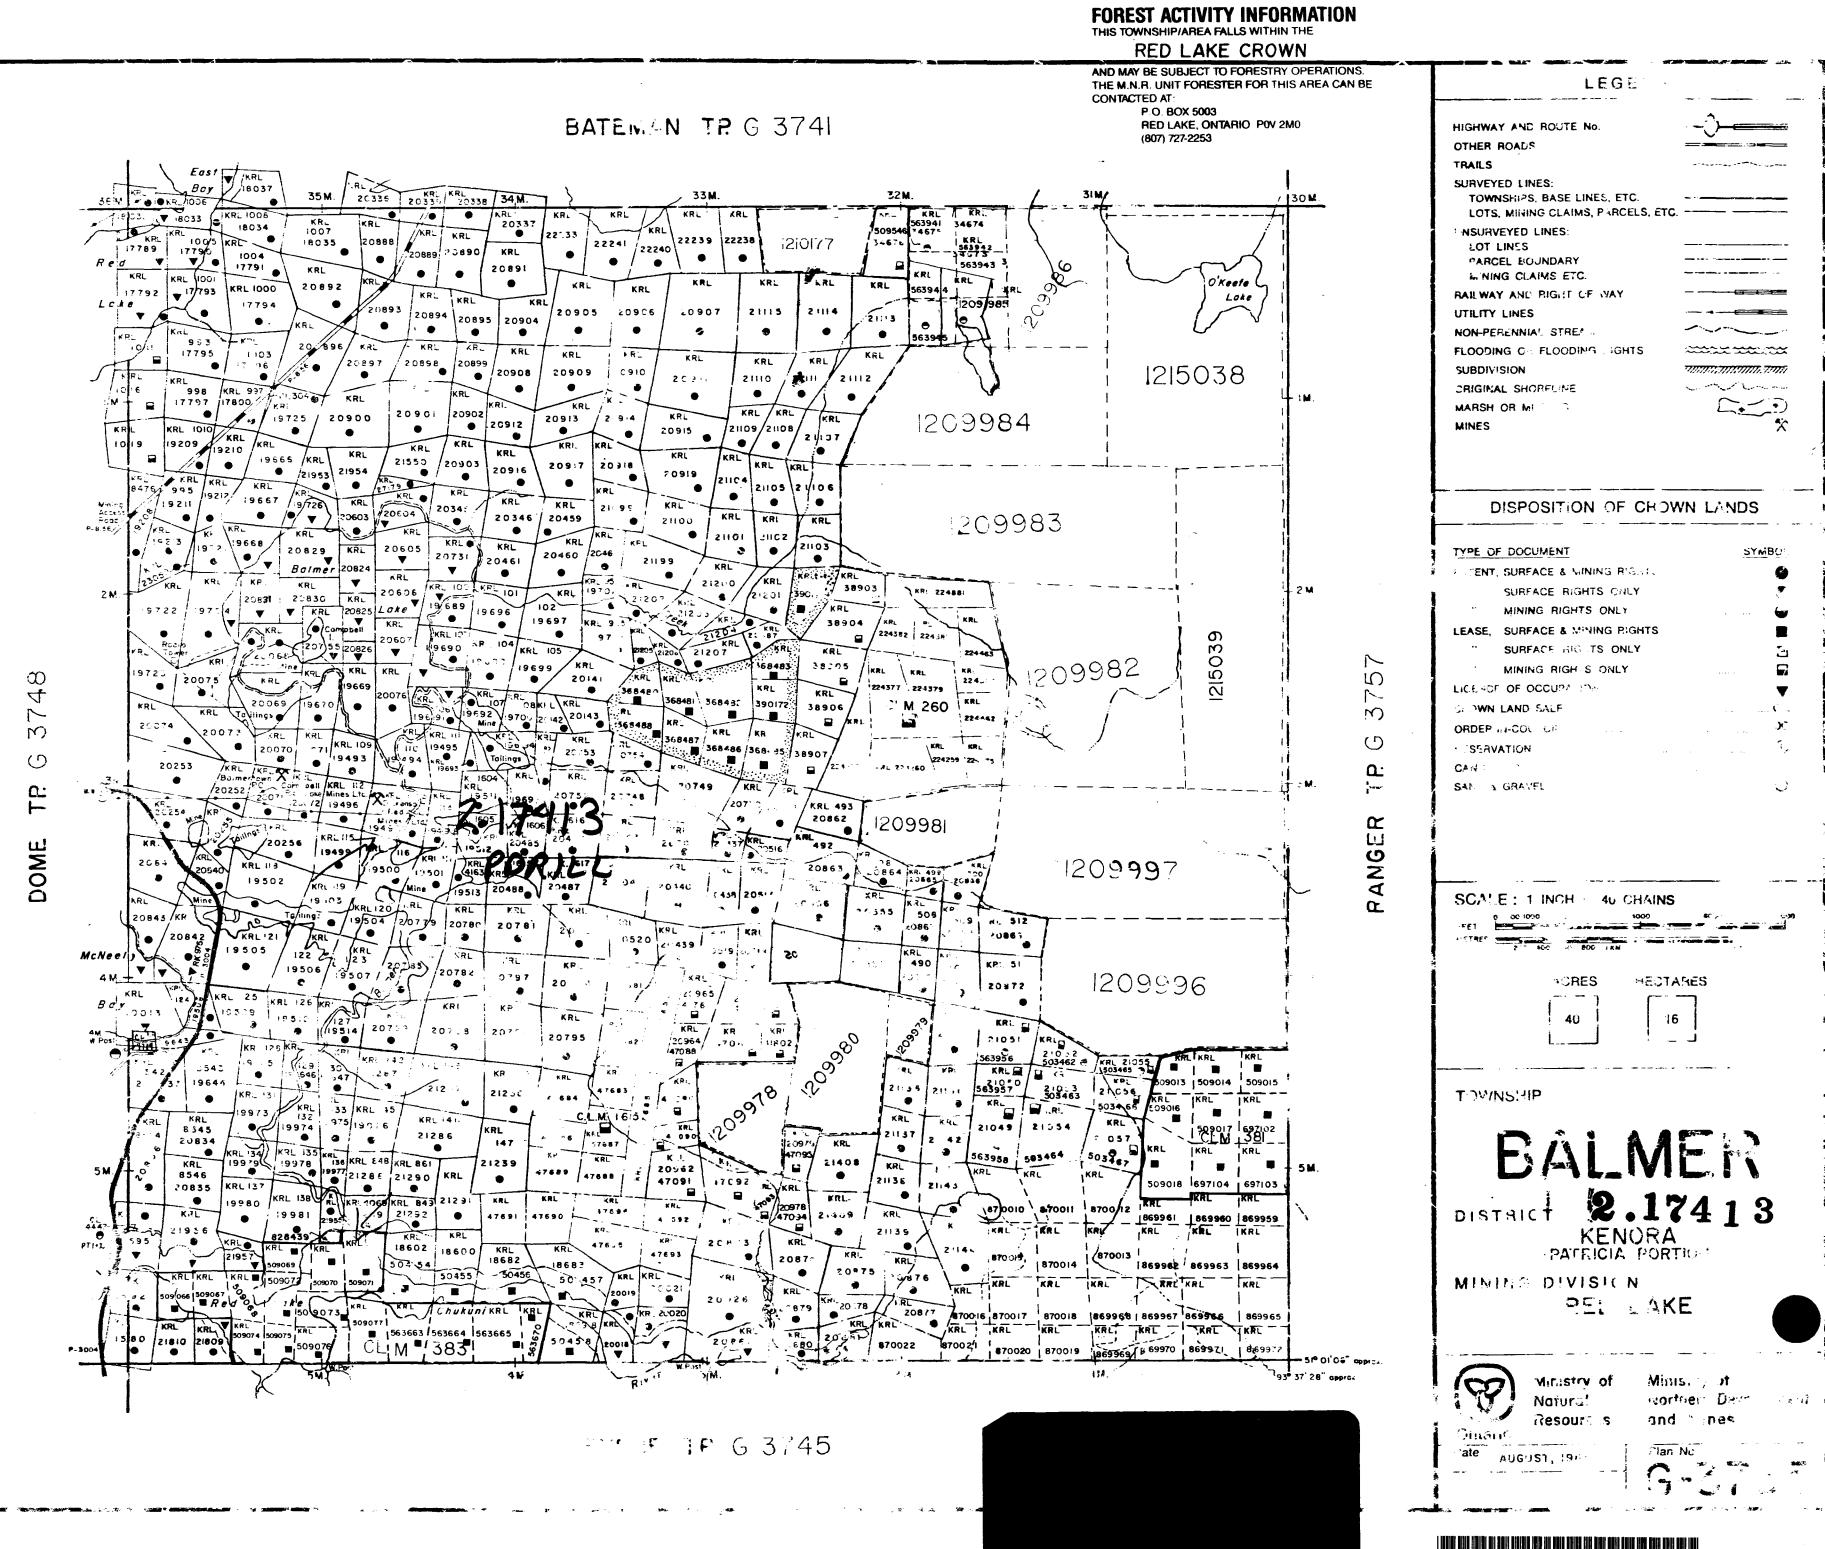

|   |      | RED LAKE MINE<br>LEGEND OF CODE | 5 JANUARY 1996                    |
|---|------|---------------------------------|-----------------------------------|
| Ī | N    | lajor Rock Units                | Qualifiers (Used with Major Rock) |
|   | Cade | Definition                      | Code Definition                   |
|   |      | Mafic Yolcanics                 |                                   |
|   | 01   | Basalt                          | <ul> <li>Actinoltic</li> </ul>    |
|   | 02   | Andesite-Pillowed               | A Amygdular                       |
|   | 11   | Tuíf                            | B Banded                          |
|   | 03   | Andesito-Massive                | • Histitic                        |
|   |      |                                 | E Buif Alteration                 |
|   |      | Felsic Yolennics                | X Breecin-Flow Top                |
|   | 04   | Rhyolitic-Andesite Decite       | Y Breccinted                      |
|   | 05   | Rhyolitic Acid Lava             | C Carbonaled                      |
|   | •••  |                                 | D Chloritie                       |
|   |      |                                 | ( Contorted                       |
|   |      | Marie Sill                      | `                                 |
|   |      | LINE ALL                        | Z Disrupted                       |
|   | 07   | Diorite (Fine)                  | L. Feldspar                       |
|   | 08   | Campbell Diorite                | P Fragmental                      |
|   |      | •                               | l Puclusite                       |
|   |      | Mafic Dakes                     | C Garnetiferous                   |
|   | 10   | Altered Dyke                    | 11 Hyaloclastic                   |
|   | 20   | Minetta                         | M Mafie                           |
|   | 21   | Camptonite                      | N Massivo                         |
|   | 22   | Chloritie                       | 0 Chert Subure                    |
|   | 23   | Hornblende                      | P Phenocrysta                     |
|   | 24   | With Granite Xepolities         | R Pillows                         |
|   | 29   | Syenite Dyke                    | @ Pillow Corcs                    |
|   |      |                                 | Pillow Sclveges                   |
|   |      | Ultramafics                     | U Pyroclastic-Tuff                |
|   | 09   | Gabbro                          | & Pyroclastic-Lapilli Tull        |
|   | 30   | Peridotite                      | % Pyroclastic-Aggiomerates        |
|   |      |                                 | Q Quartz                          |
|   | 31   | Serpentinite (pink-20)          | J Serpenline                      |
|   | 32   | Amphibole Rock                  | K Scricite                        |
|   | 33   | Tale-chlorite                   | e ett in i                        |
|   | 36   | Altered Rock                    | S Silicified                      |
|   | 39   | Ultramafic ± Carbonate          |                                   |
|   |      |                                 | V Variolític                      |
|   |      | Sediments                       | W Weak                            |
|   | 40   | Argillito                       |                                   |
|   | 41   | Cherty Argillite                |                                   |
|   | 42   | Greywacke                       |                                   |
|   | 43   | Quartzite                       |                                   |
|   | 44   | Conglomente                     |                                   |
|   |      | Faults                          | Lyints                            |
|   | 50   | Black Line                      | 55 - Joint (no infill)            |
|   | 51   | Gouge                           | 56 - Joint (chloritic)            |
|   | 52   | Carbonated or Breccister        | 1 57 - Joint (calcite)            |
|   | 54   | Shear Zone                      | 58 - Joint (clay-gouged)          |
|   |      |                                 | 59 - Joint (gas - staining)       |
|   |      | Exhalatives                     |                                   |
|   | 60   | Chert                           |                                   |
|   | 61   | Iron Formation                  |                                   |
|   |      | Ore Types                       |                                   |
|   |      |                                 |                                   |

- Quartz Carbonate (Culloform) 70
- Quartz Replacement

- 71 72 75 76 77
- Chert Mineralized Sulphides
- Garnel-magnetite
  - Miscellancous
- LC Lost Core CAS Casing VG Visible Gold

4

:e •

DESCRIPTION FOR DMI SCREEN