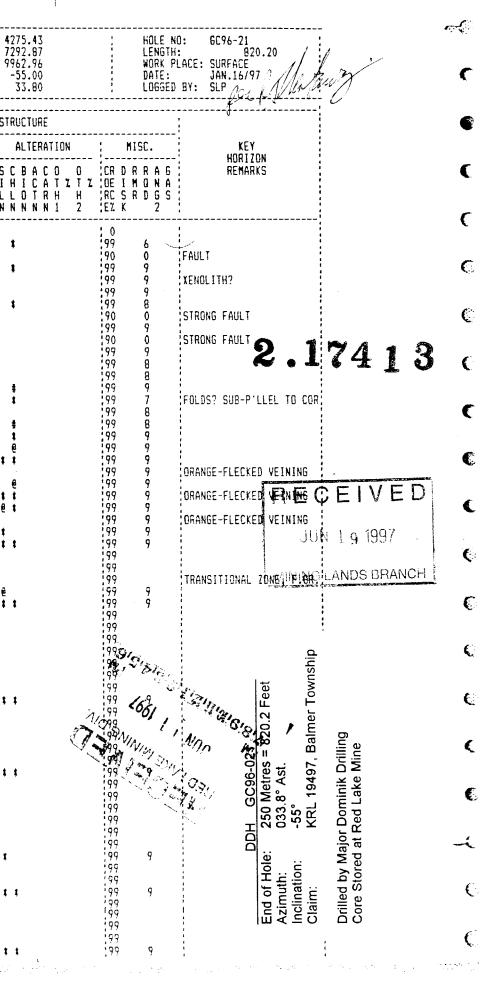

|   |  |

.

LEGEND FOR COOTING Tage Por 1 DIAMOND DRILL LOG AND ASSAY RECORD SHEET January 1988 DESCRIPTION DM2 SCREEN Discing with sample length, qualified as Y = Yes N = No Fracture type, description of fractures within the sample length. (Use NO02-Scale) Frac. T.: NOO2 Scale Code Description Vuggy with Qtz/calcite infill Irregular fracture Hairline Fracture Chioritic Slips 1 2 3 4 Closely Spaced Noderately Spaced. Occasional Fracture 5 6 7 Angle 1: Angle of fracture to core axis (See angle table in veining) Angle 2: Qualified as in Angle 1 If gas seemed presented in diamond drill hole, qualified Y = Yes N = No

Disk:

Gas:



dia na kaominin' de

BREACH, IN AD DE

11-Mar-97 Page 1



DULULURP INL. RED LAKE DINE

## DIHNUND DRICE EDG & HJJHT RECORD

## GOLDCORP INC. RED LAKE MINE

## DIAMOND DRILL LOG & ASSAY RECORD

|