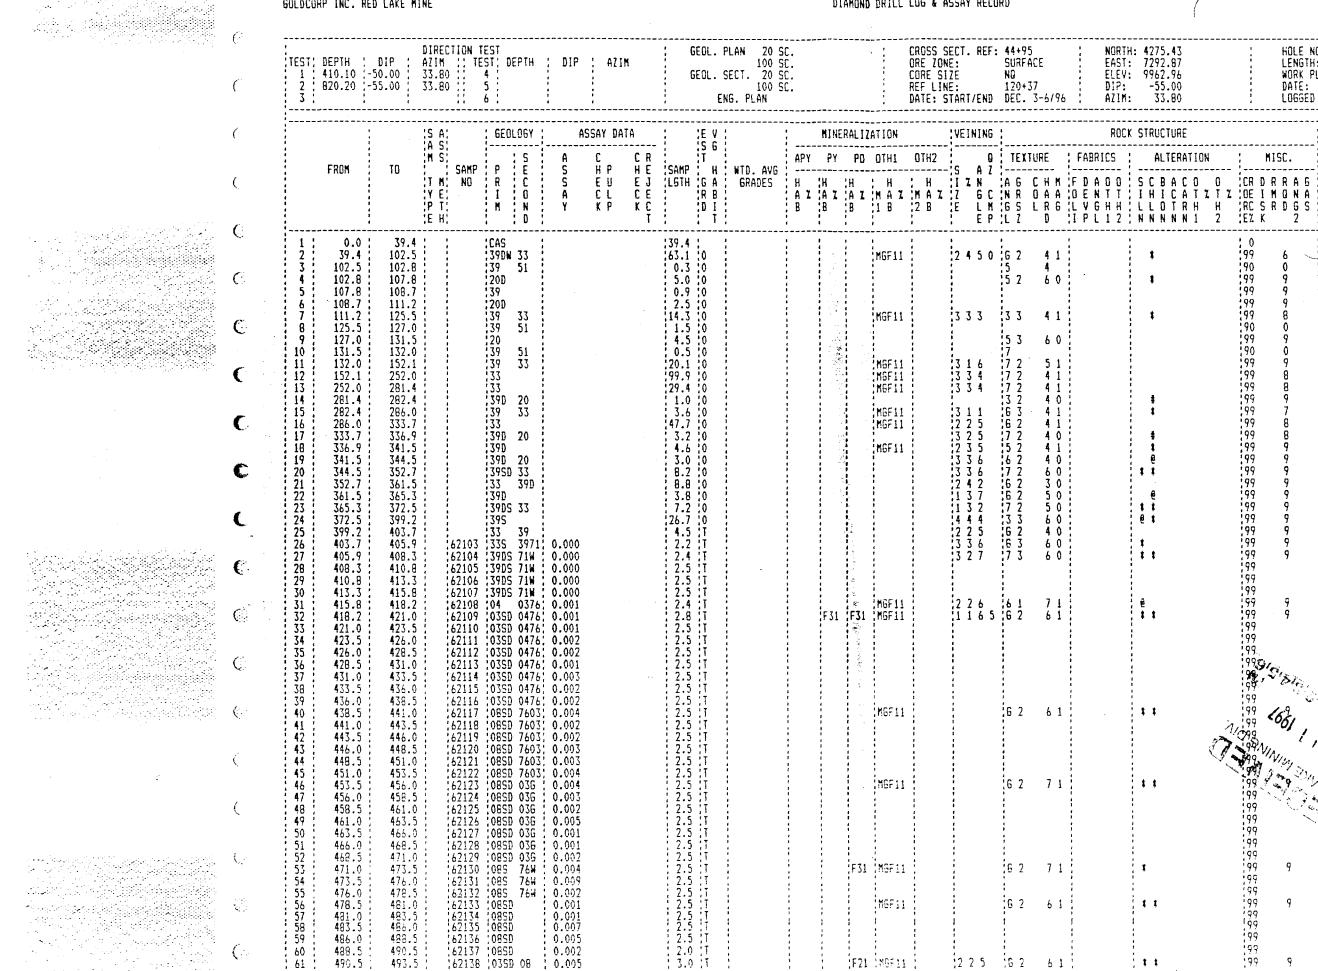

|   |  |

.

LEGEND FOR COOTING Tage Por 1 DIAMOND DRILL LOG AND ASSAY RECORD SHEET January 1988 DESCRIPTION DM2 SCREEN Discing with sample length, qualified as Y = Yes N = No Fracture type, description of fractures within the sample length. (Use NO02-Scale) Frac. T.: NOO2 Scale Code Description Vuggy with Qtz/calcite infill Irregular fracture Hairline Fracture Chioritic Slips 1 2 3 4 Closely Spaced Noderately Spaced. Occasional Fracture 5 6 7 Angle 1: Angle of fracture to core axis (See angle table in veining) Angle 2: Qualified as in Angle 1 If gas seemed presented in diamond drill hole, qualified Y = Yes N = No

Disk:

Gas:



dia na kaominin' de

BREACH, IN AD DE

11-Mar-97 Page 1



DULULURP INL. RED LAKE DINE

## DIHNUND DRICE EDG & HJJHT RECORD

## GOLDCORP INC. RED LAKE MINE

## DIAMOND DRILL LOG & ASSAY RECORD

|