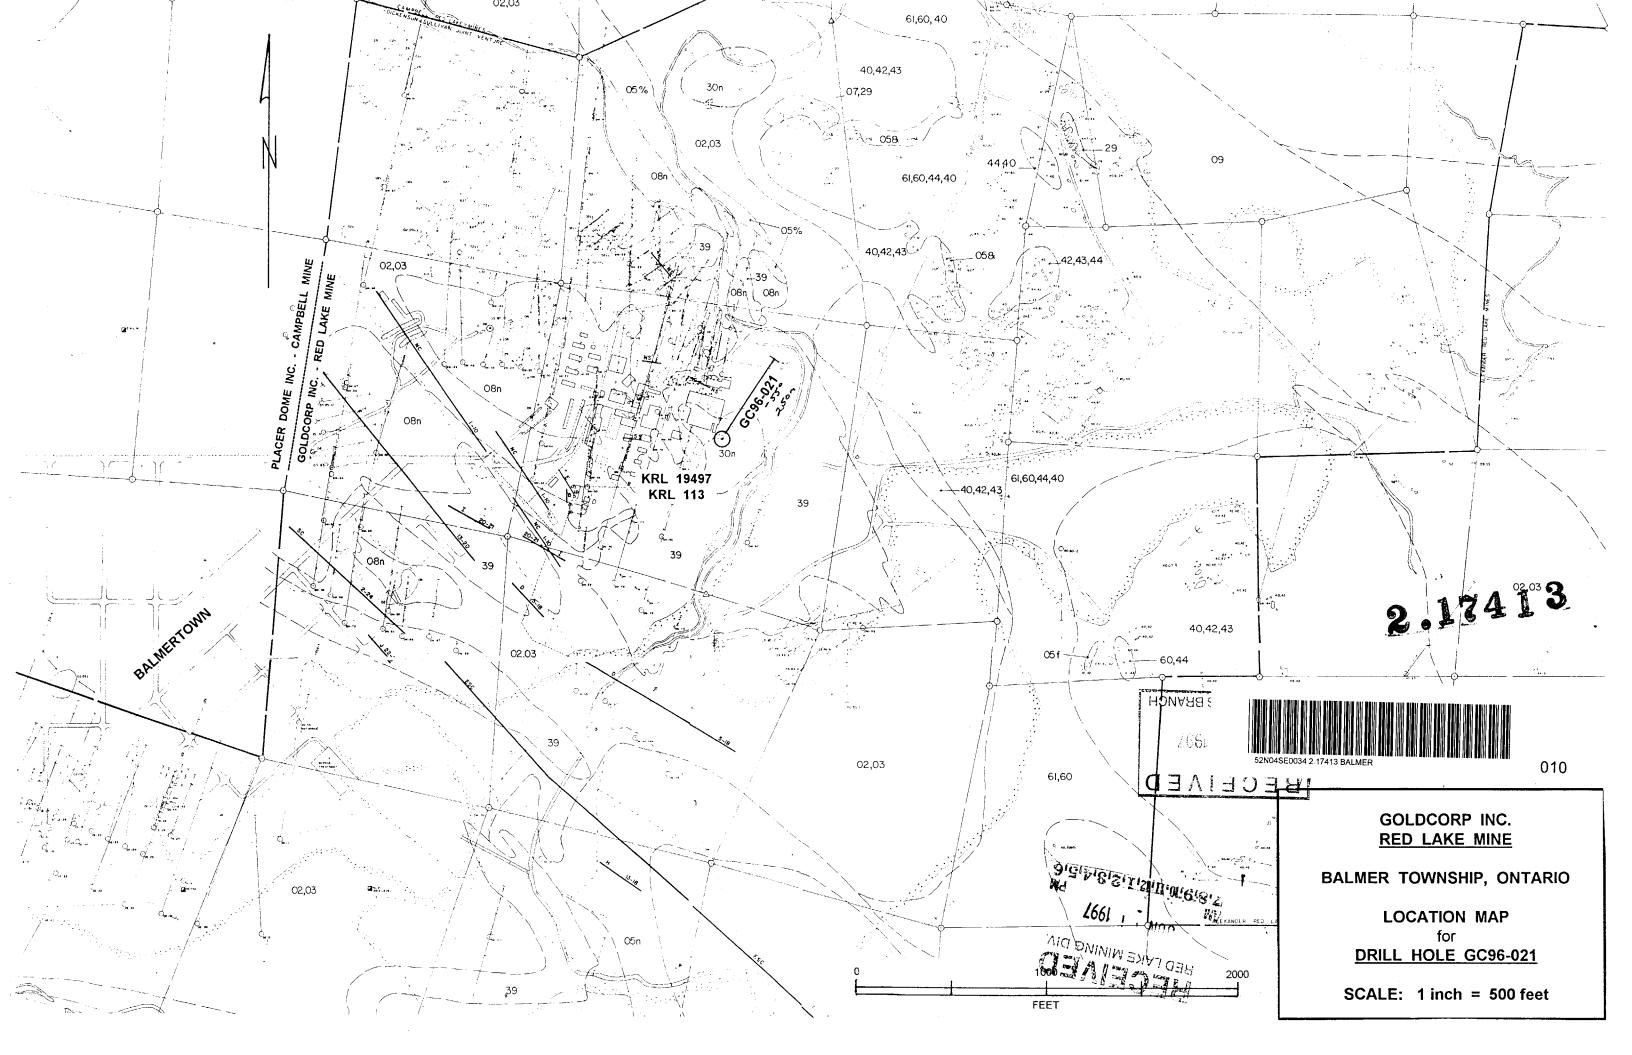

|   |      | RED LAKE MINE<br>LEGEND OF CODE | 5 JANUARY 1996                    |
|---|------|---------------------------------|-----------------------------------|
| Ī | N    | lajor Rock Units                | Qualifiers (Used with Major Rock) |
|   | Cade | Definition                      | Code Definition                   |
|   |      | Mafic Yolcanics                 |                                   |
|   | 01   | Basalt                          | <ul> <li>Actinoltic</li> </ul>    |
|   | 02   | Andesite-Pillowed               | A Amygdular                       |
|   | 11   | Tuíf                            | B Banded                          |
|   | 03   | Andesito-Massive                | • Histitic                        |
|   |      |                                 | E Bu