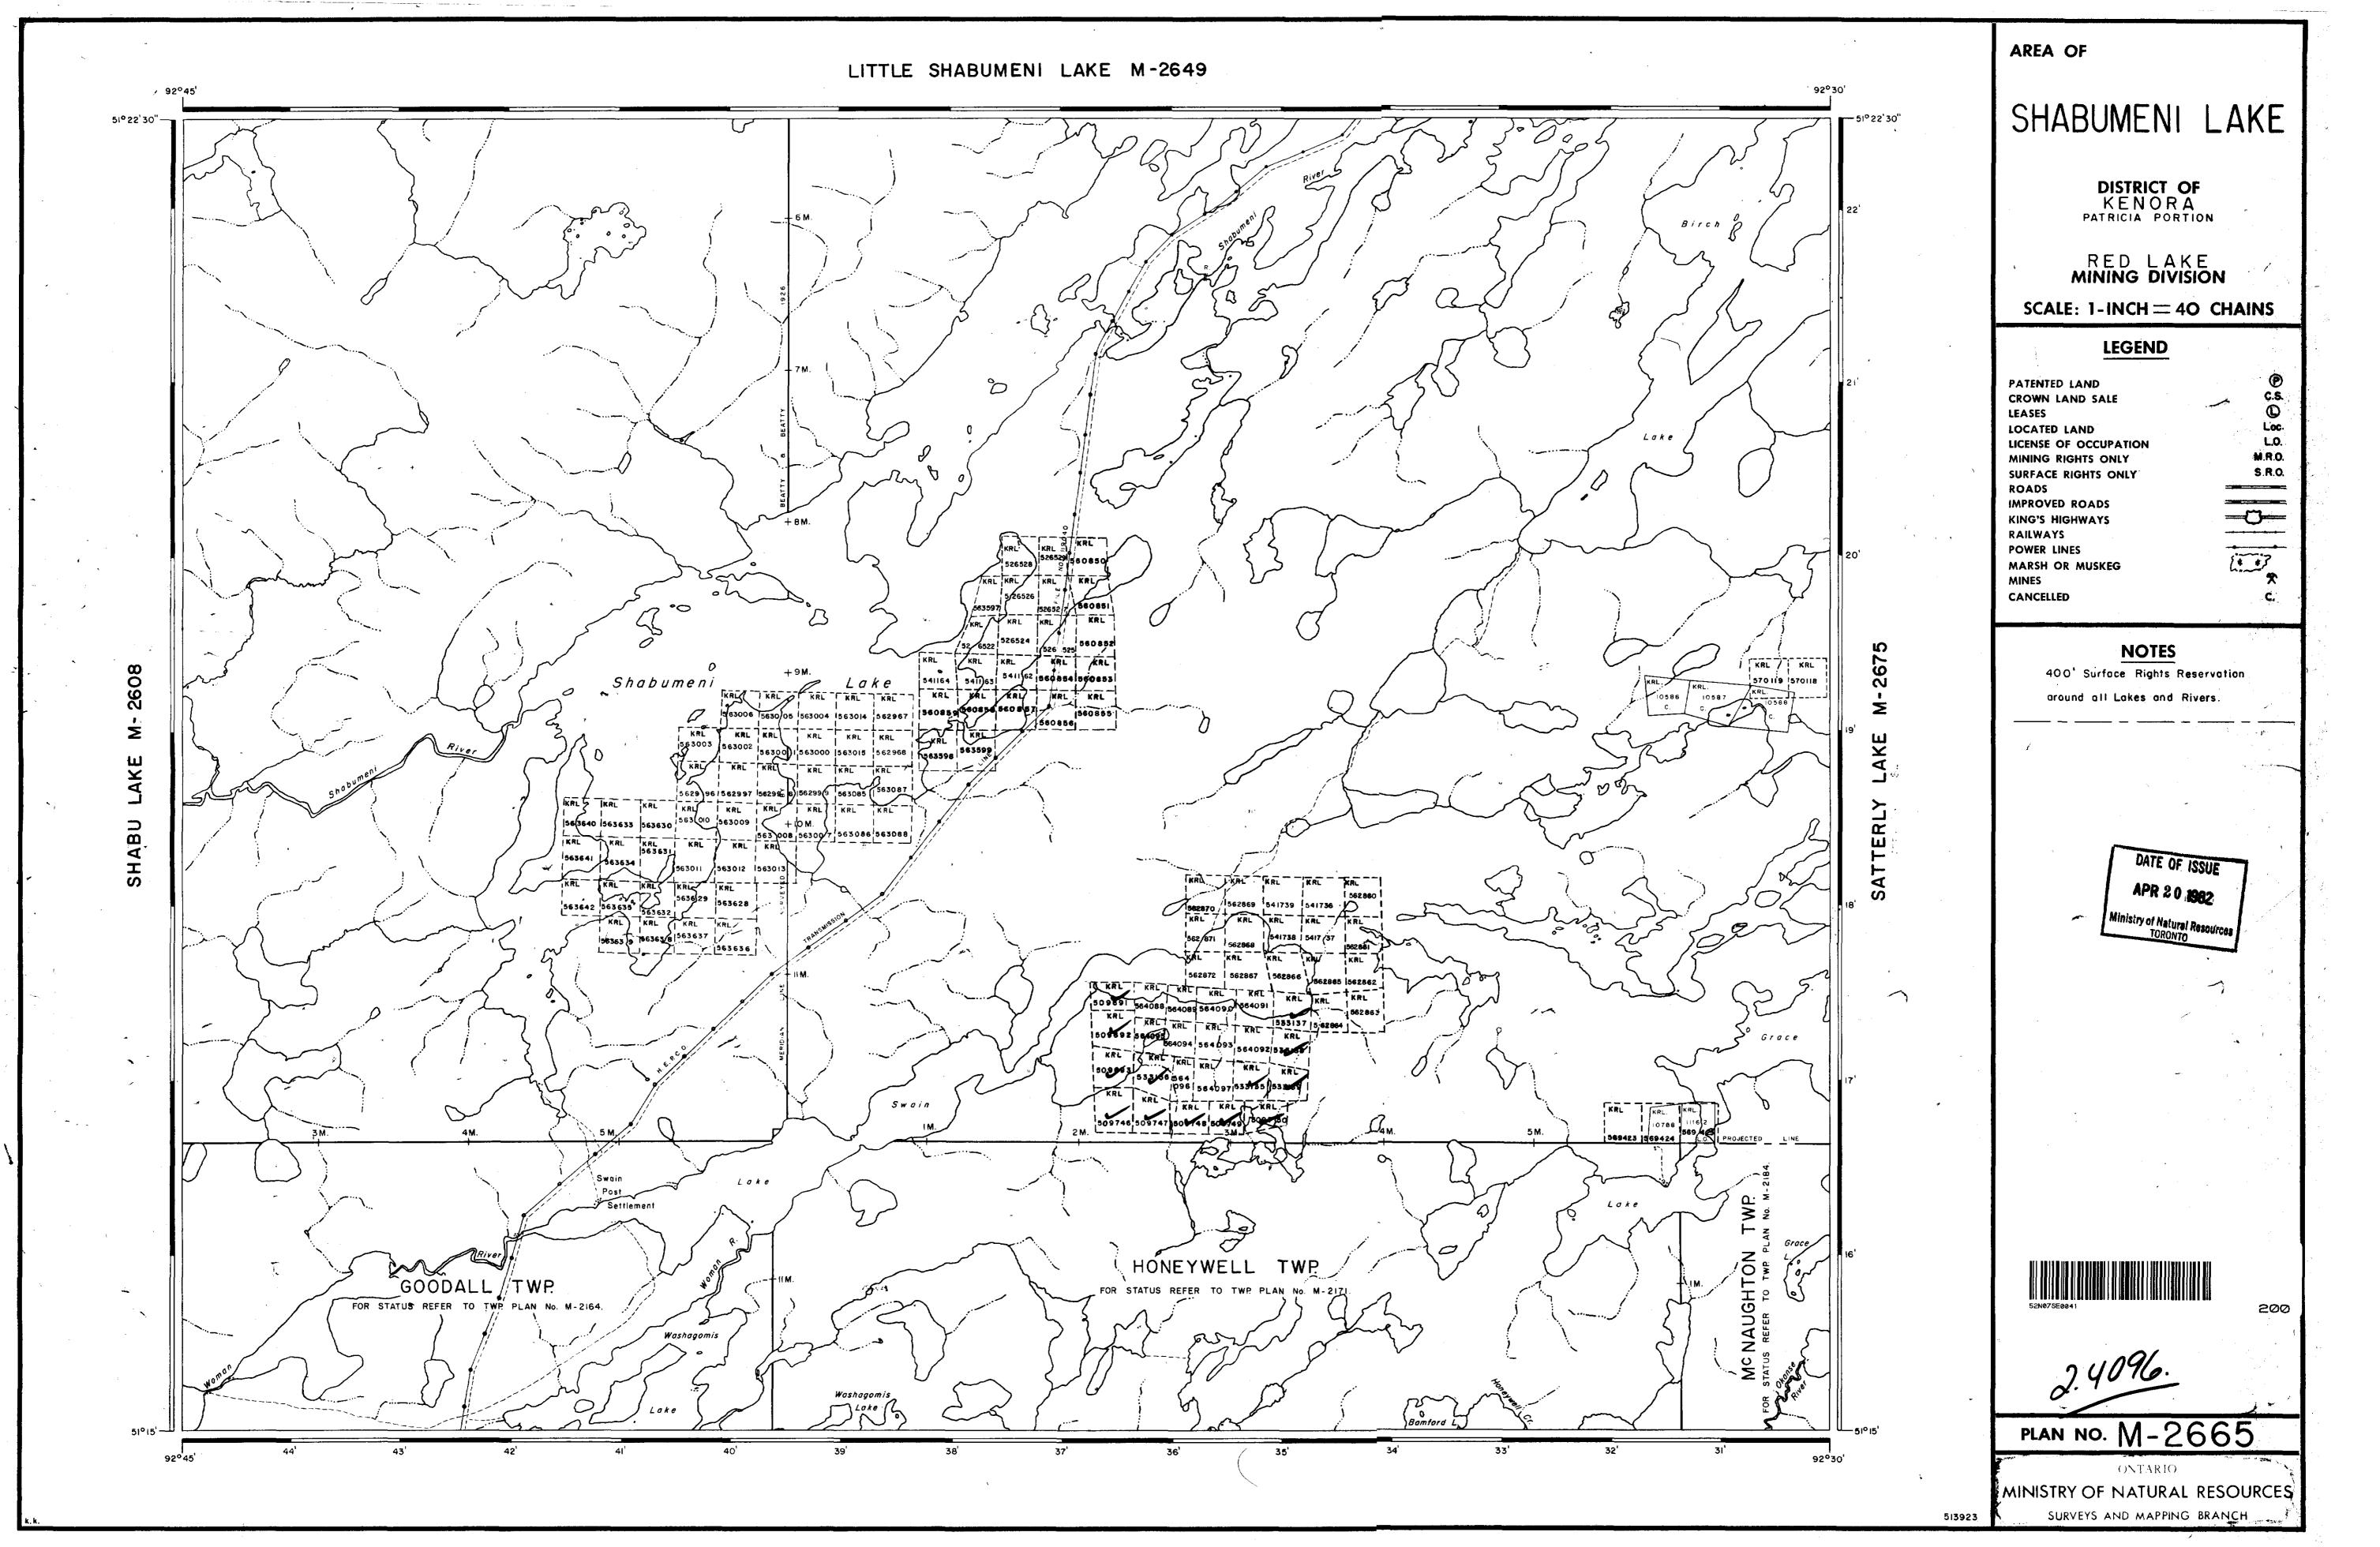

## **SHERRITT GORDON MINES LIMITED**

Lynn Lake, Manitoba

52N07SE0041

020

SWAIN LAKE PROPERTY - PROJECT 1243 SHABUMENI LAKE AREA, ONIARIO M2665, NTS 52N7

Claims KRL 503749
509420-431 incl
509691-693 incl
509746-750 incl
533134-138 incl

#### **ENCLOSURE**

Ground Magnetometer Survey, Swain Lake - scale 1 in. = 200 ft.

ter prilitari per a carte imperio est se a ser simpoliti de l'ippe 🕳 l'abbèblic.

To be attached to Magnetometer Survey for the Honeywell Township M-2665.

Claim Holder Rodney Knappett A-35220