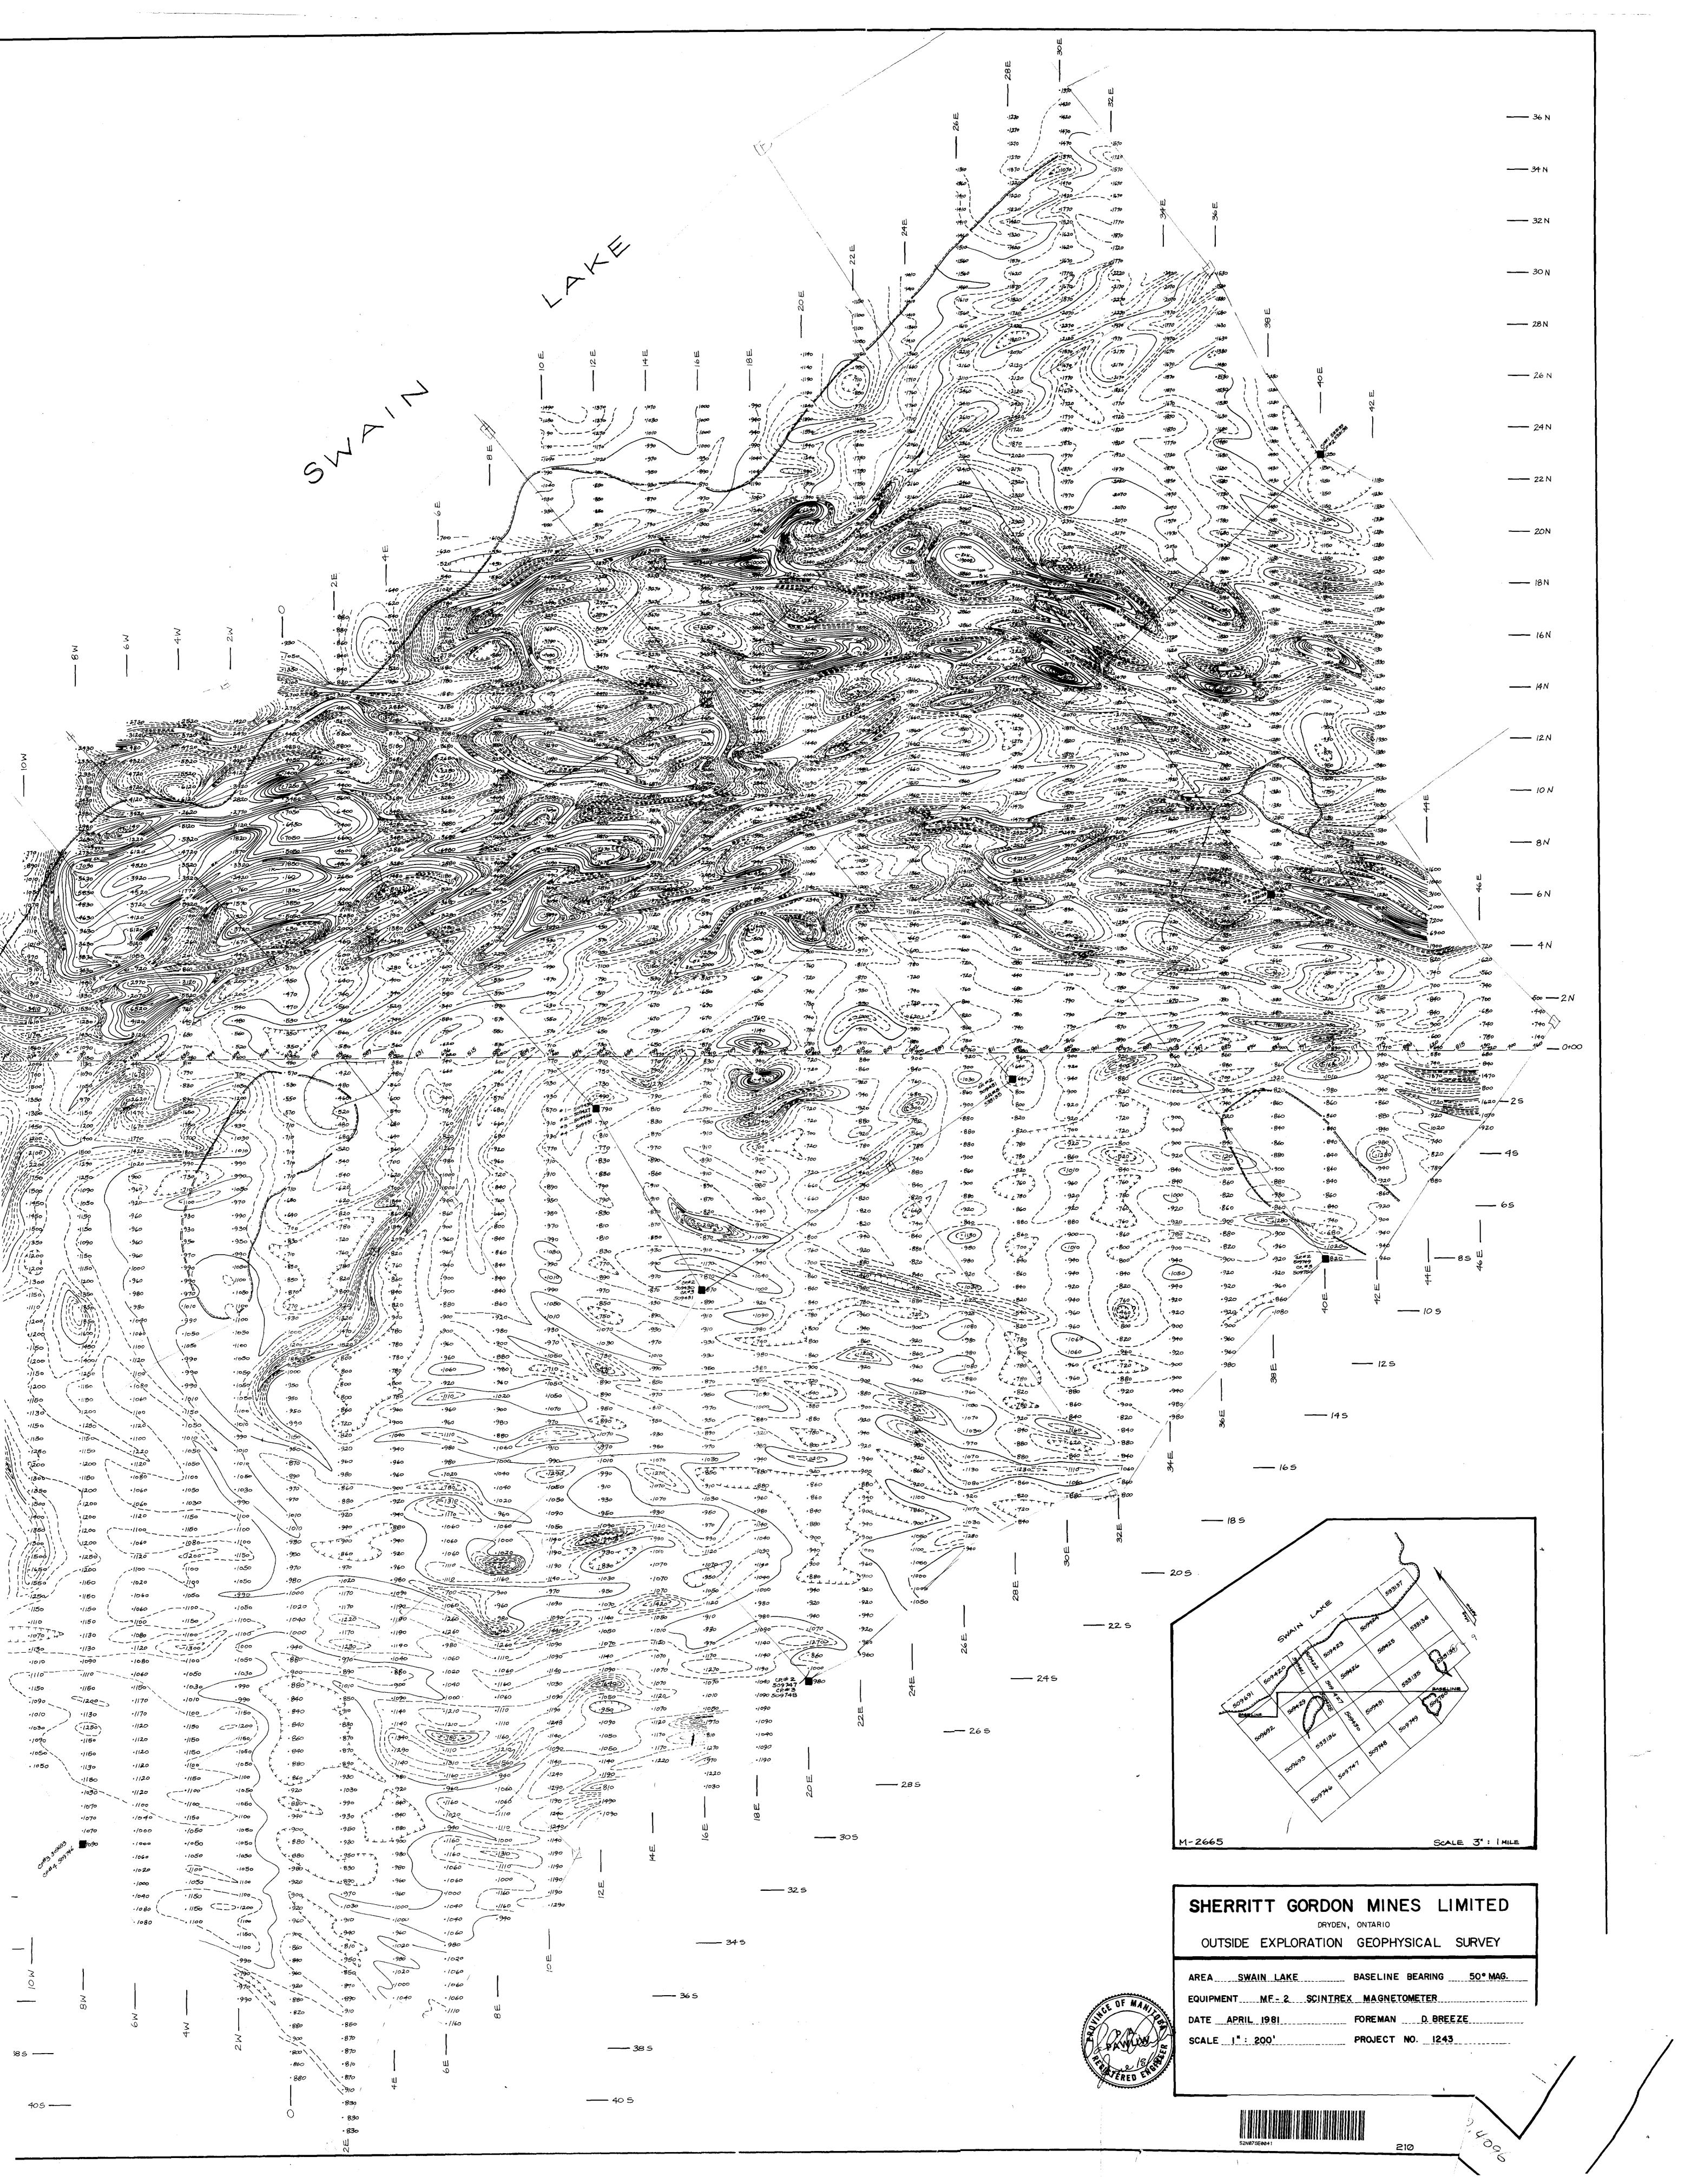

# INTERPRETATIVE NOTE - GROUND MAGNETOMETER SURVEY Swain Lake Property

The current project was meant to enhance assessment files information which was already available for the prospect. The line interval was halved and the baseline direction altered to be better oriented with the general strike of the rocks. After this new grid was in place, a vertical component magnetometer survey was conducted with the readings every 50 feet.

However, during the period when a crew was available and before expiry of the claims, there were very few periods of relatively stable magnetic field fluctuations. Hence the data was of a marginal quality. In extreme cases the noise in the readings may be as high as ±150 gammas. However, the noise should generally be less than ±50 gammas. Some of the fine structure in the contoured map is thus questionable, though the larger anomalies are only marginally altered.

It is recommended that the readings be retaken when further work is conducted on the property.

The most prominent feature of the contoured map is an approximately 1500 foot wide belt of high magnetic relief. It probably consists of tuffs or volcaniclastics. The local extreme readings probably represent thin bands of iron formation in the section. A number of self potential anomalies (old assessment files) occur near the north contact. It is also felt that this north contact is in the direction of top of section. This band is broadly arcuate, opening to the south. Towards the west the units appear to interfinger with what are probable volcanic flows and swing

abruptly in a fold.

The cobalt showing itself has local magnetic anomalies and according to the interpretation would be near the lowest part of the exposed section (felsic to intermediate volcanic?). Both em and I.P. work is suggested for this horizon.

- (A) em max-min survey horizontal loop configuration with 200 foot separation and at least 888 Hz and 3555 Hz.
- (B) I.P. survey dipole-dipole array Q=100 feet, n=1-4 incl.

Furthermore, in the area between 7S and 14S and 2E to 6W, there is a possibility of a fold closure. As gold has been reported near the south end of this little lake, the area should be intensely prospected and pitted if possible or drilled.

This prospect in particular and the area in general are still considered as having considerable merit and continued interest is recommended.

It should also be noted that much of the previous drilling must have been at a very bad angle to the foliation.