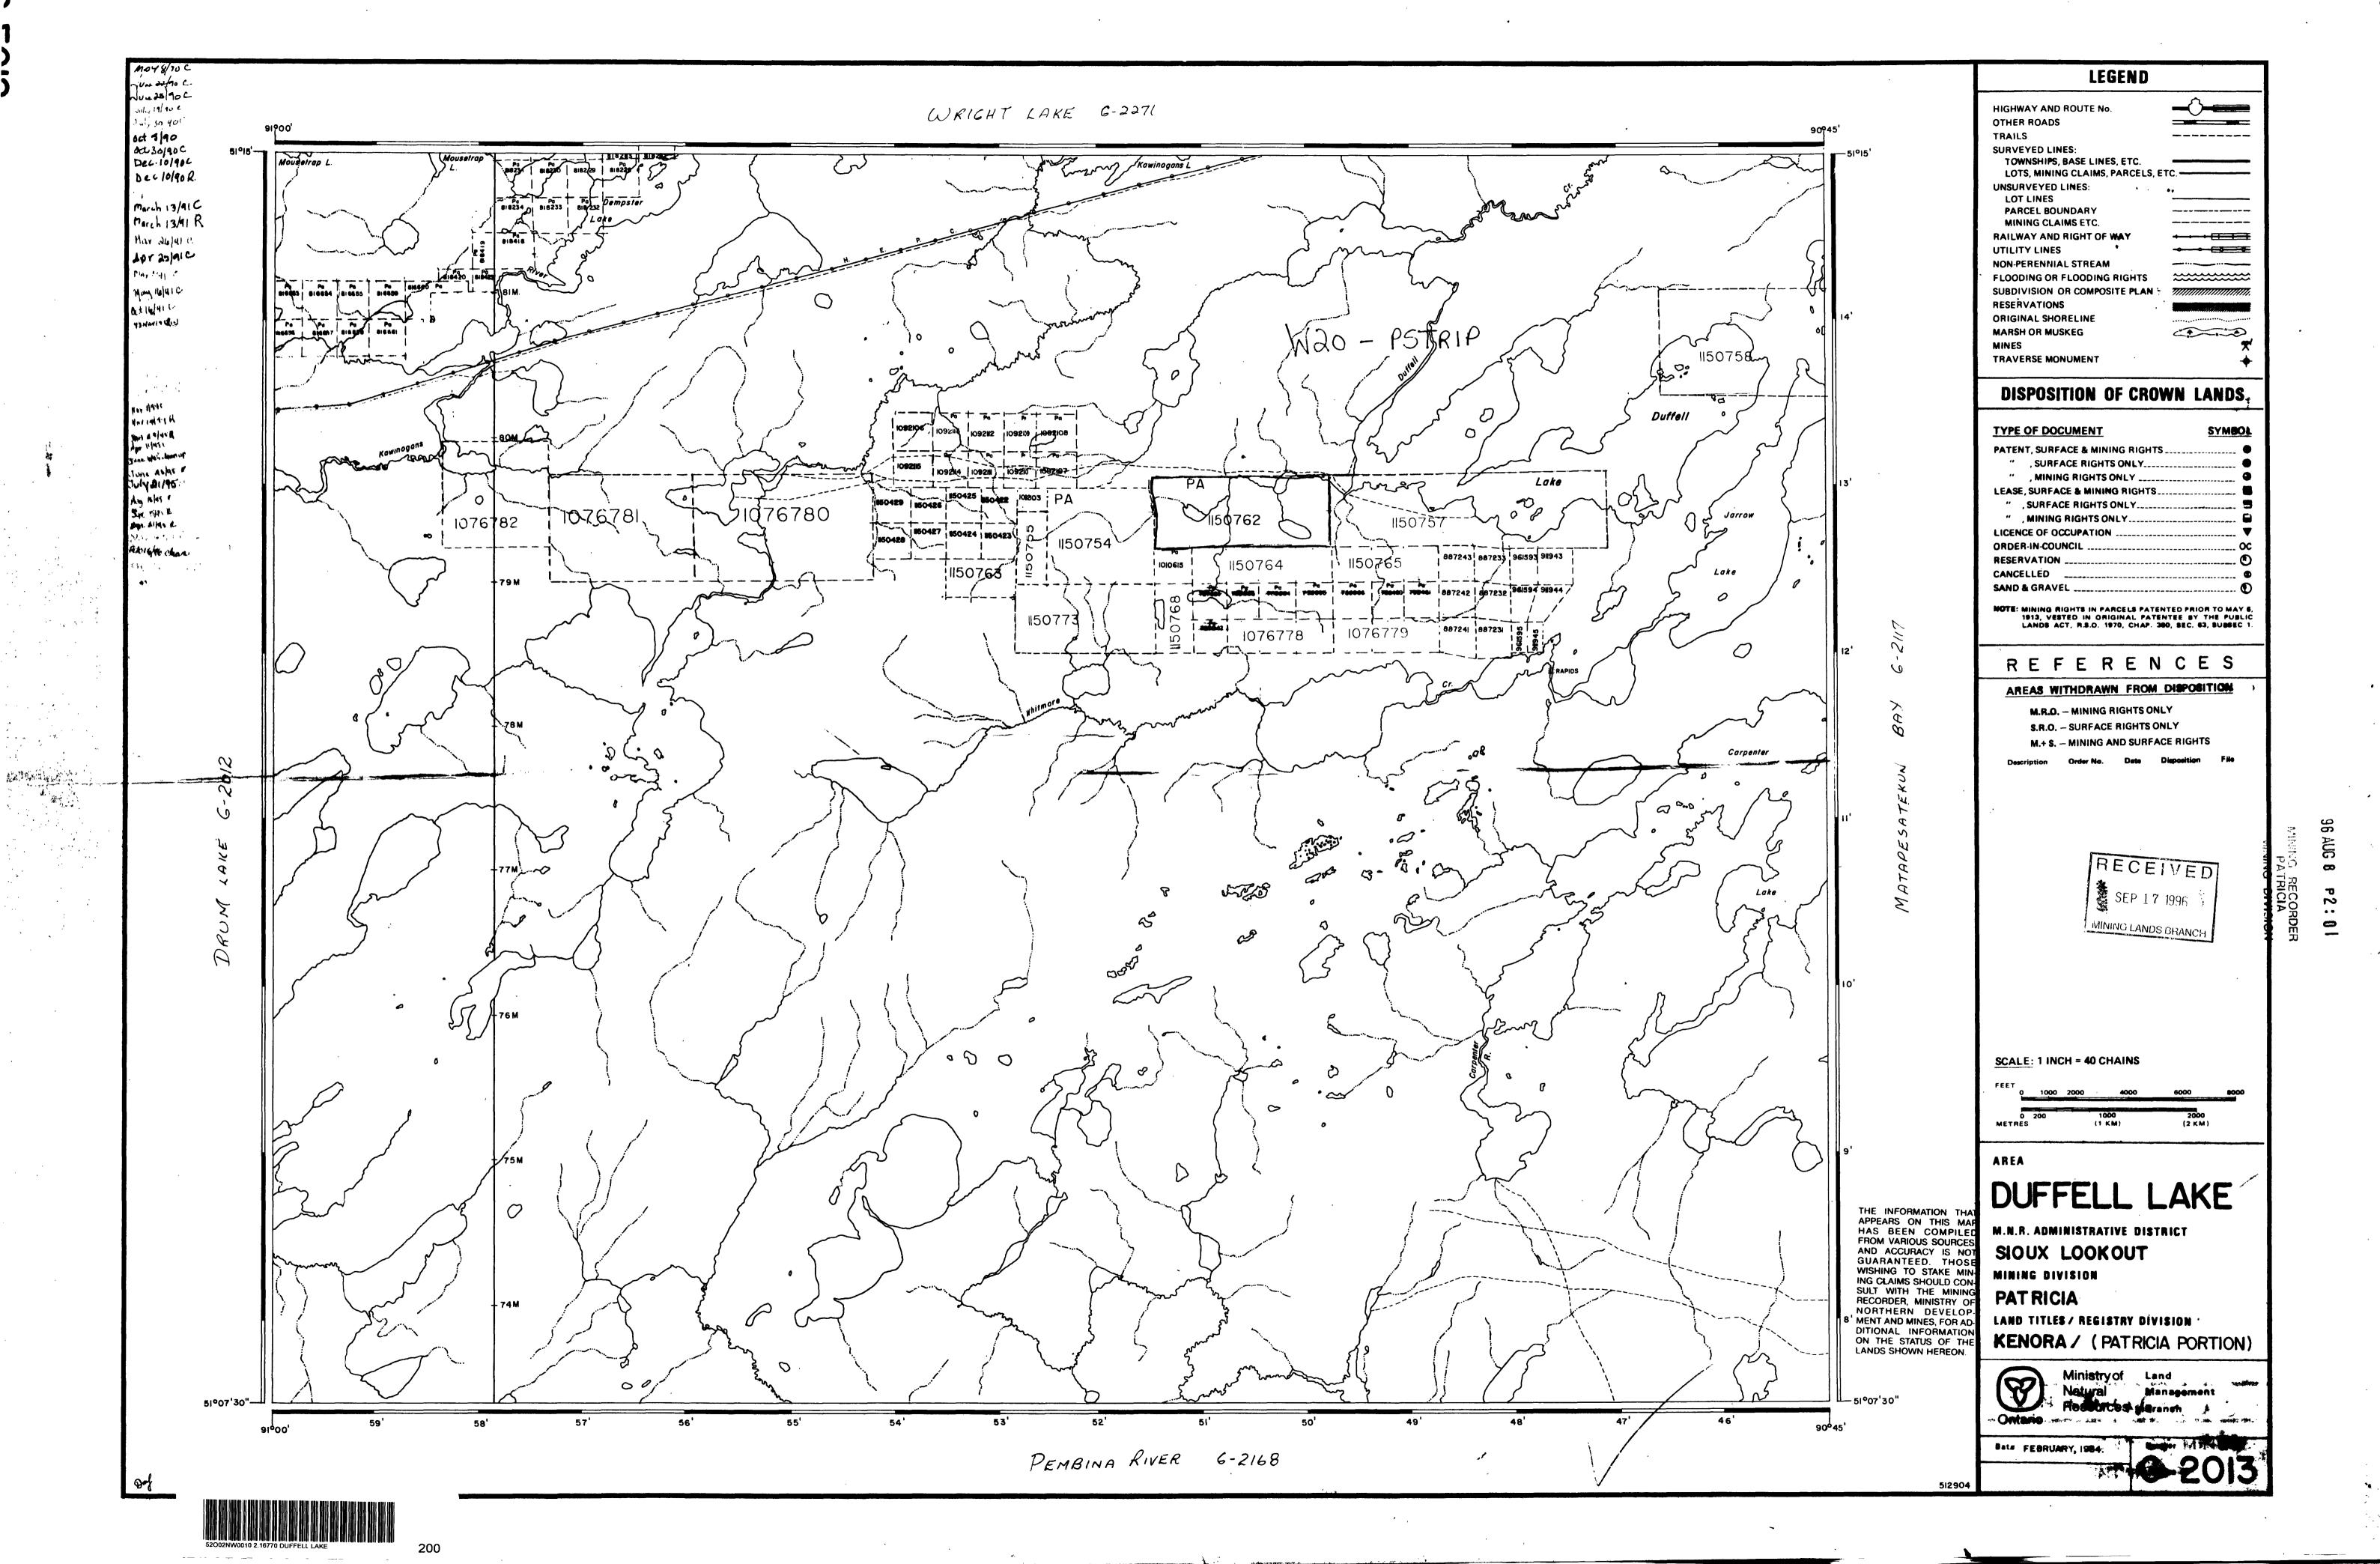

# **PROPERTY**

The property consists of claim block 1150762 shown on the Duffell Lake Area claim map. It consists of 10 claim units.

It is located 60 kilometres south west of Pickle Lake.