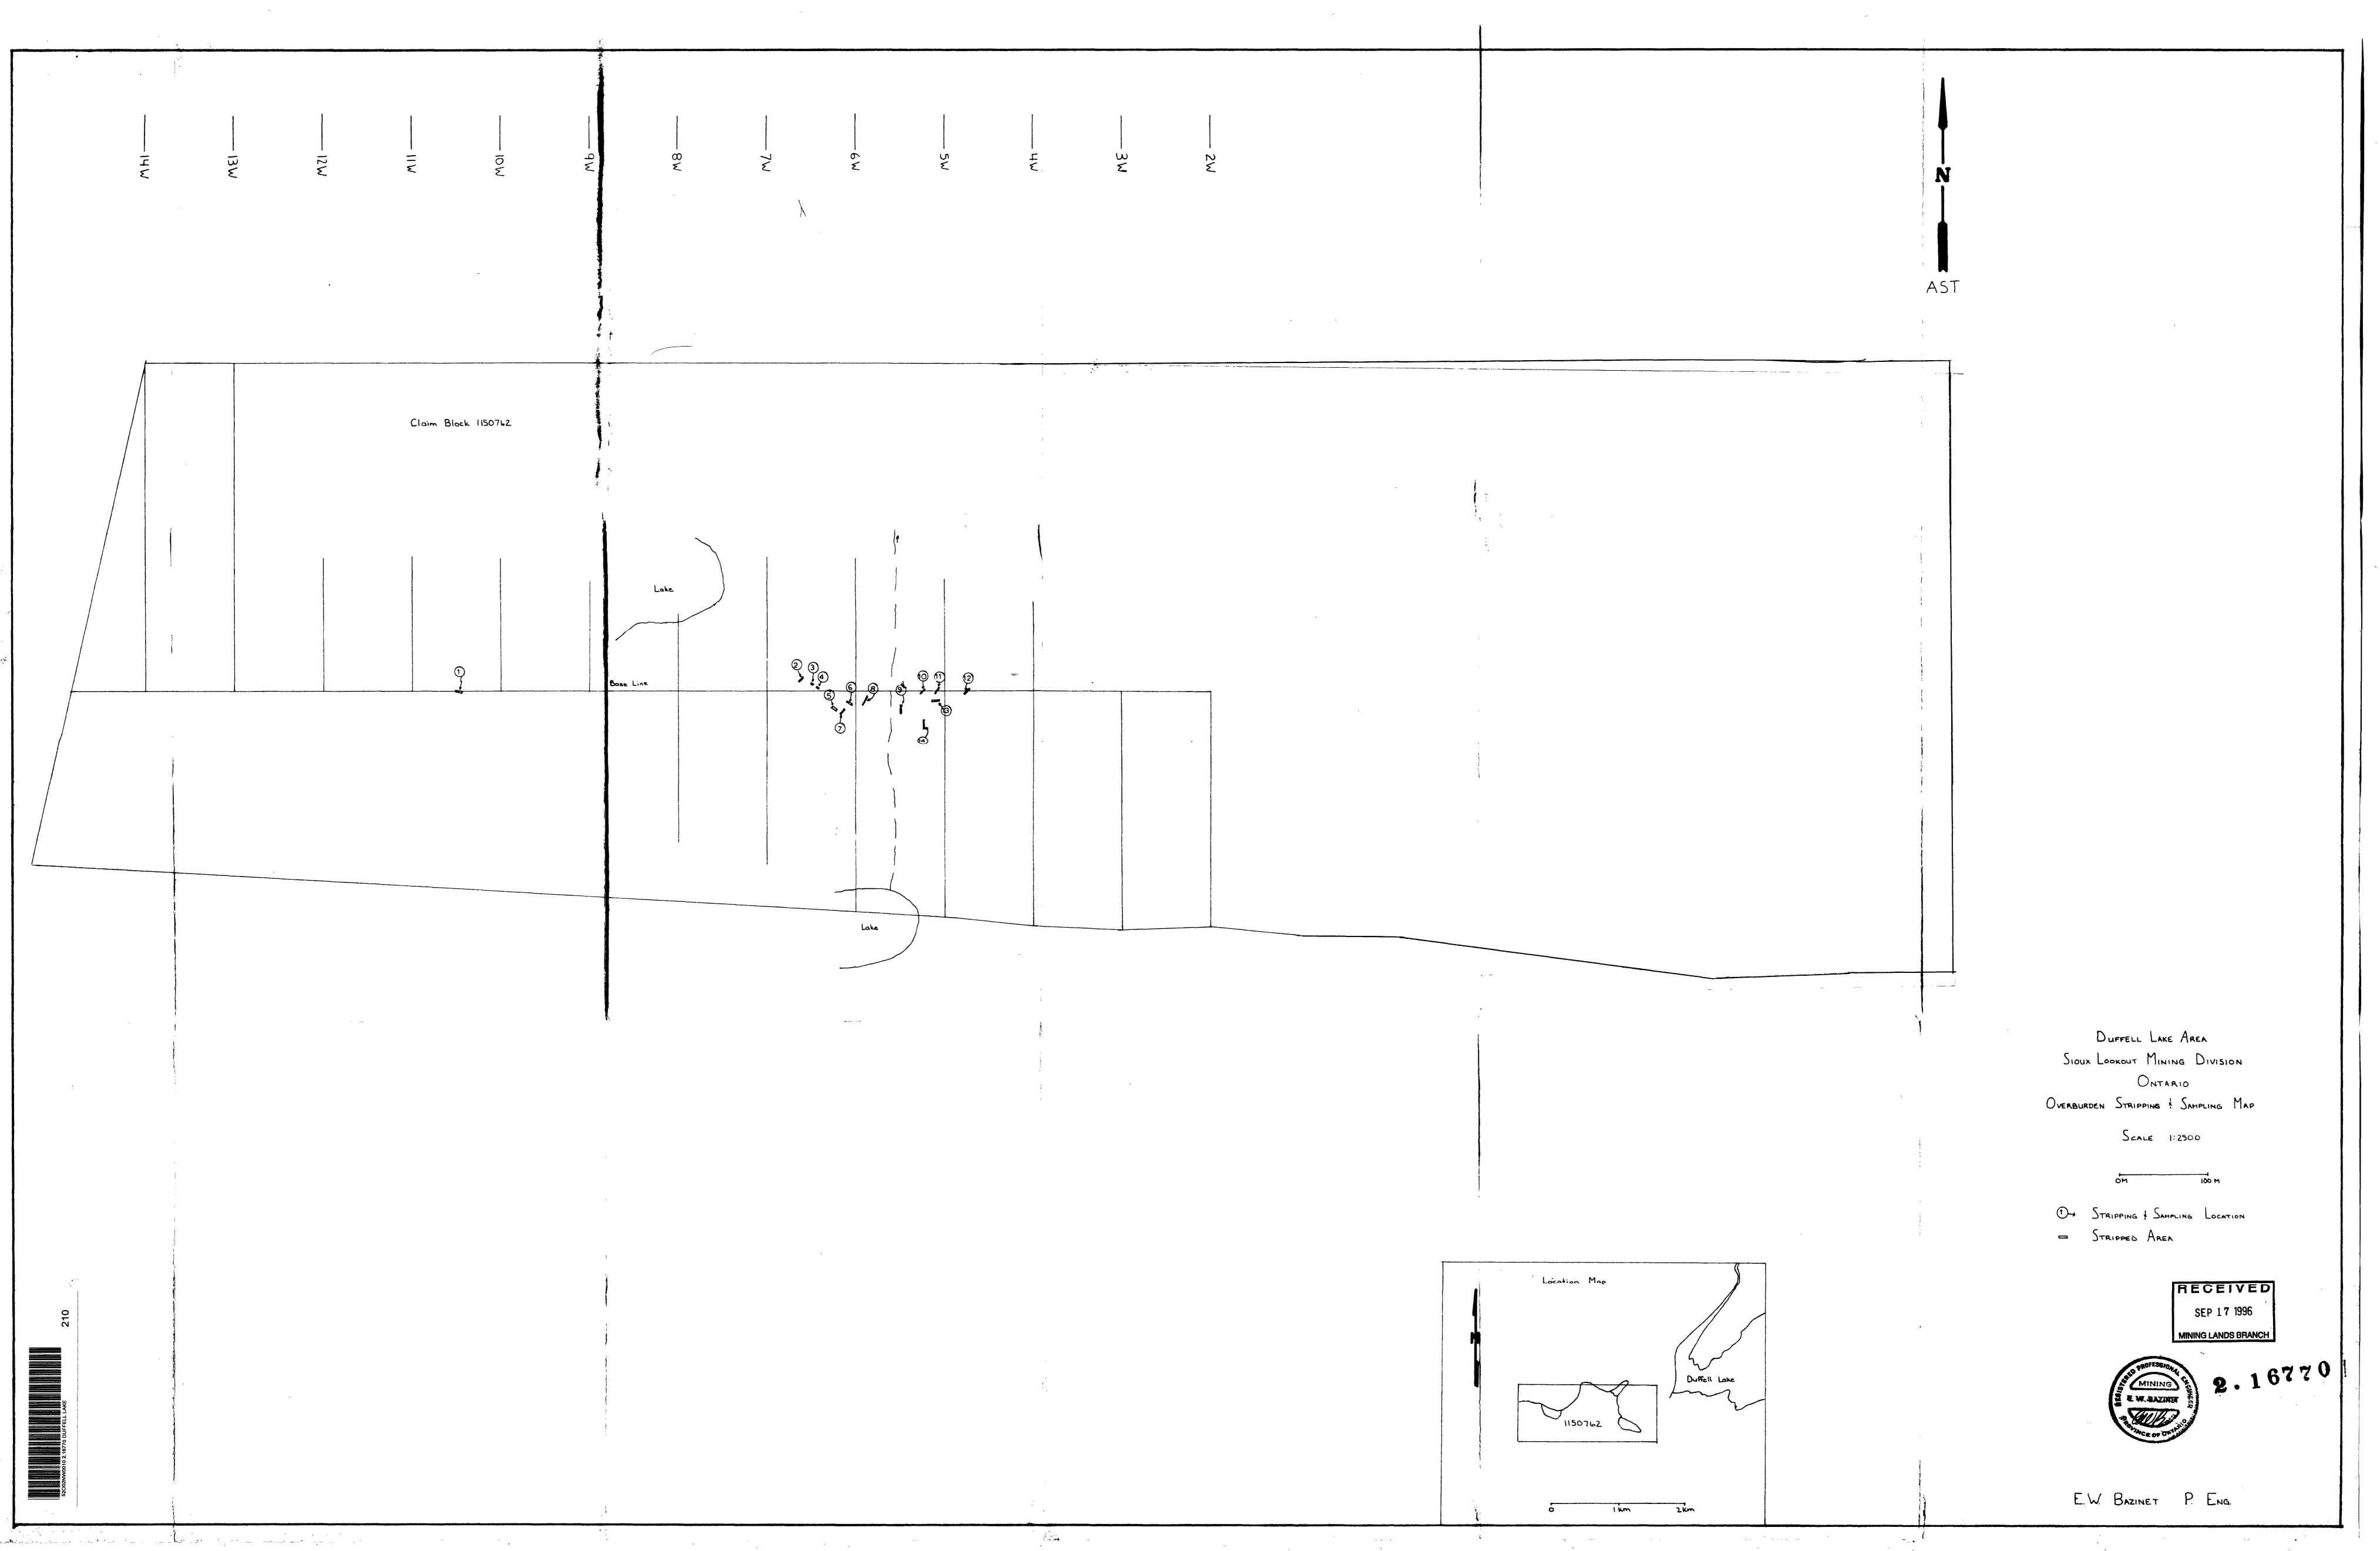

#### EOUIPMENT USED AND METHOD OF WORK

All stripping was done manually employing grub hoe, pick and shovel. Minor blasting was done on surface without the aid of percussion drill holes.

Stripping was confined to areas of light overburden. The depth of overburden in areas stripped usually does not exceed 30 cms. The main areas stripped are shown on the accompanying map at a scale of 1:2500 and are numbered from 1 to 14.

# **SAMPLING**

The assay results of the grab samples taken from the various stripped areas are listed below, along with comments on mineralization and host rock encountered in each of the stripped areas:

Strip Area 1 (Dimensions 2.5m x 2m x 30cm)

Fractured white chert with 20% secondary glassy quartz veins. Minor limonite in vugs and fractures.

Assays:

0.001 ozs. per ton

Nil ozs. per ton

Nil ozs. per ton

0.002 ozs. per ton

Strip Area 2 (Dimensions 5m x 1.5m x 30cm)

Sheared limonite stained chert. No fresh sulfides.

Assays:

0.003 ozs. per ton

0.002 ozs. per ton

0.005 ozs. per ton

Nil ozs. per ton

Strip Area 3 (Dimensions 2.5m x 1.5m x 25cm)

# Strip Area 8 (Dimensions 3.5m x 1.5m x 1m)

Interbanded chert and amphibole, sheared, much gossan. North end of trench contains interbands of fresh, massive, arsenopyrite and carries low gold values over a width of 1.5 metres.

# **CONCLUSIONS AND RECOMMENDATIONS**

Grab samples from the north end of Stripped Area 8 yielded gold values of up to 0.040 ozs. per ton in a portion of the gossan zone which is enriched in arsenopyrite.