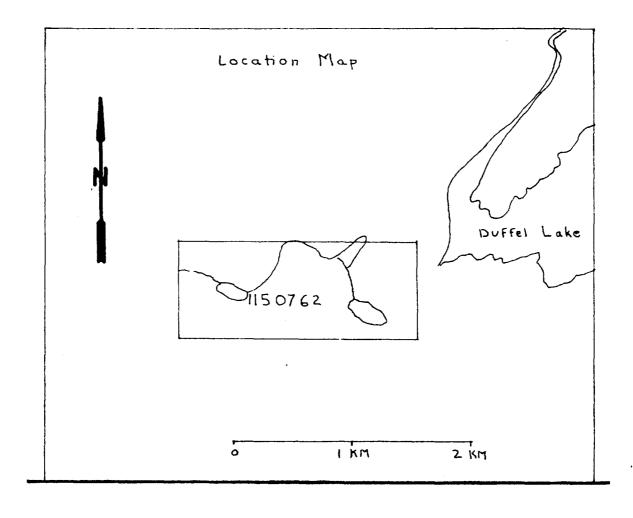

# **PROPERTY**

The property consists of claim block 1150762 shown on the Duffell Lake Area claim map. It consists of 10 claim units.

It is located 60 kilometres south west of Pickle Lake.