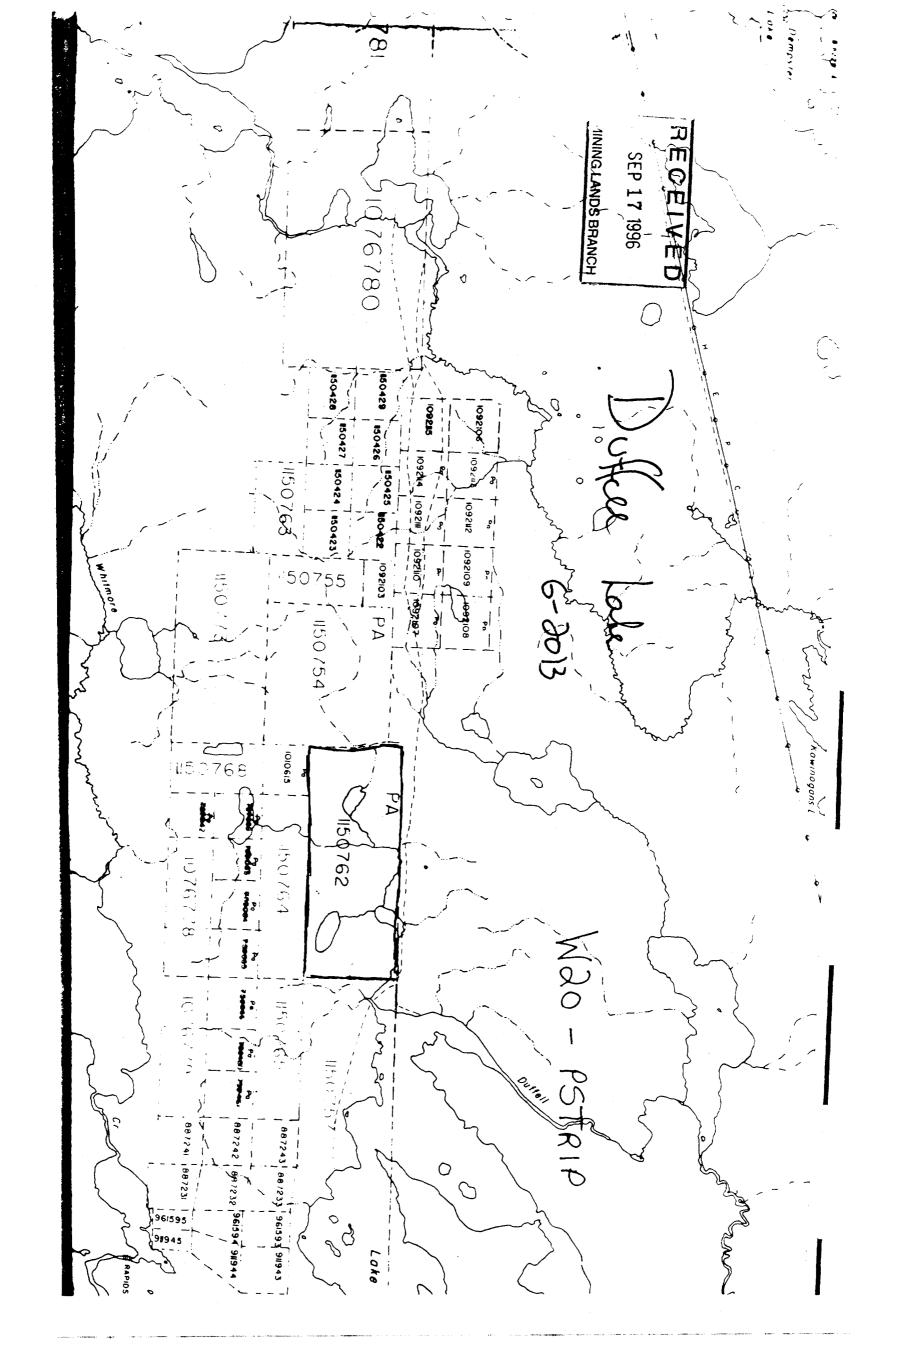

# **PROPERTY**

The property consists of claim block 1150762 shown on the Duffell Lake Area claim map. It consists of 10 claim units.

It is located 60 kilometres south west of Pickle Lake.